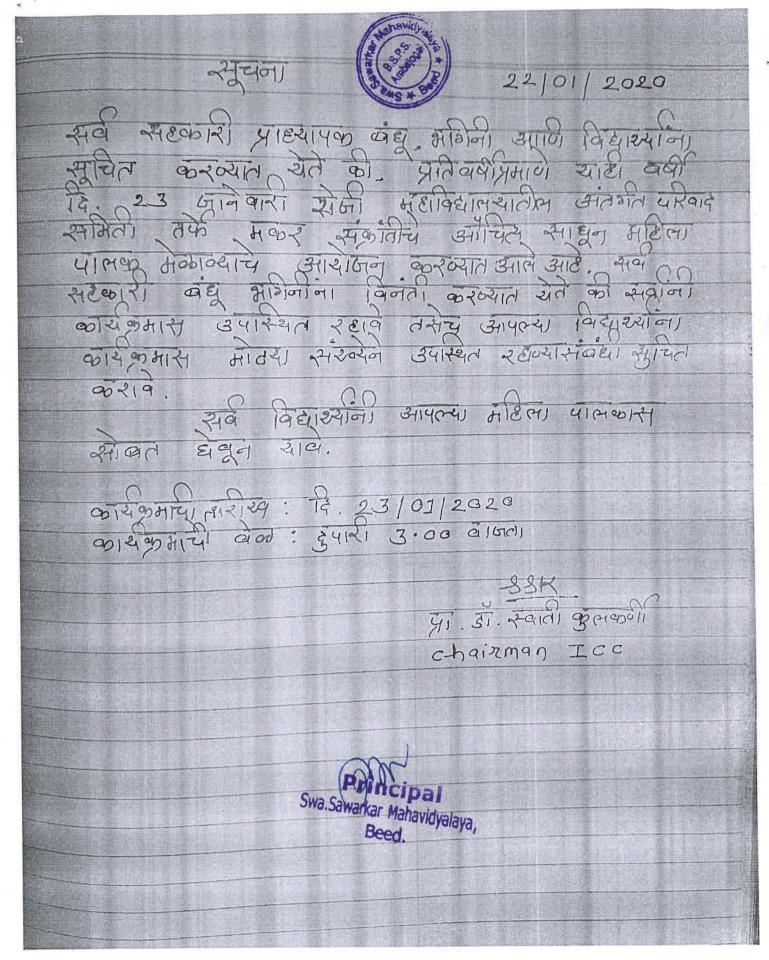

#### **CIRCULAR**

Date: 23/01/2023

All the athletes of the college are informed that a Shot-Put competition will be organized by the Sports Department on 24th January. Interested students should be present on the college grounds at 10:00 AM on 24th January 2023 to participate in the event.

Dr.C.B.Pangarkar(Vairagar)
.ollege Physical Director)
Swa.Sawarkar Mahavidyalaya,Beed.

449) मह्मिन्द्राल्याताल रविष्ट्रिका विधार्थी-विद्यार्थिकिका न्त्राळात्र क रपहान्धे मङ्गिद्यालयाच्या सक्कि ७०.३० नामता Sarghille Dr.C.B.Pangarkar(Vairagar) Principal Swa. Sawarkar Mehavidyalaya Beed. Swa.Sawarkar Mahavidyalaya, Beed. Swa. Sawarkar Mahavidyala, Beed.