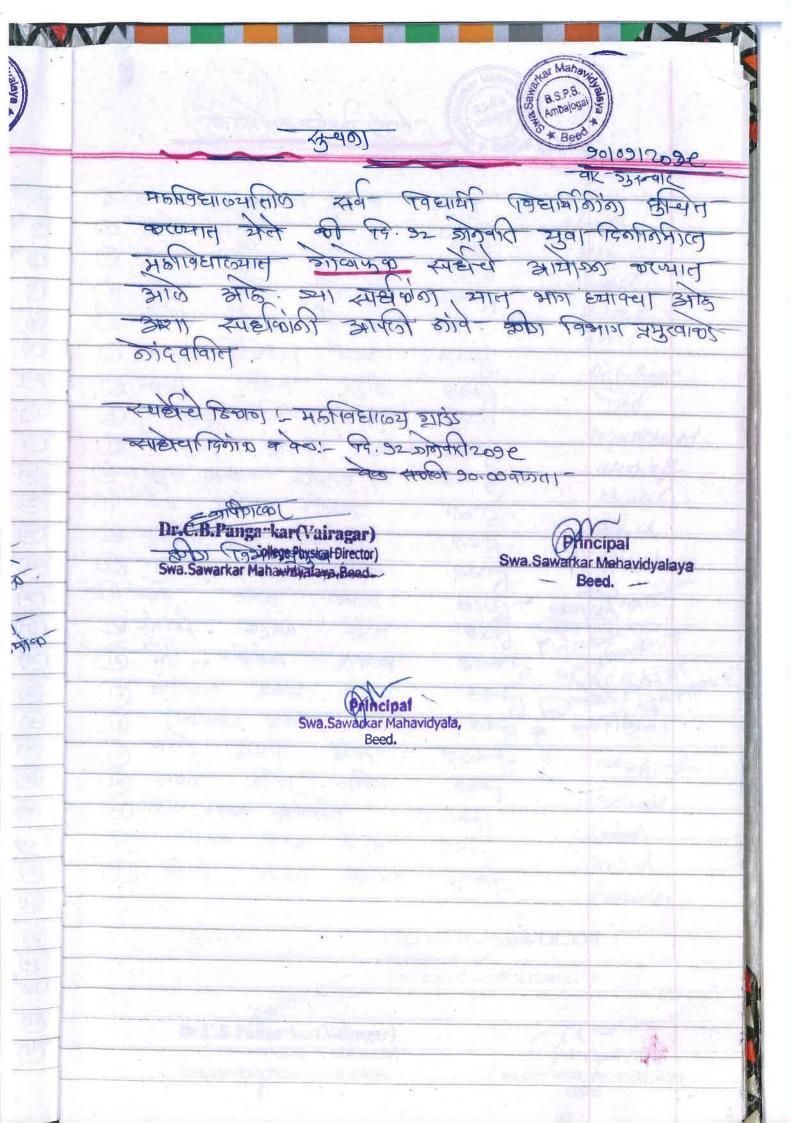

Dr.C.B.Pangarkar(Vairagar)
.ollege Physical Director)
Swa.Sawarkar Mahavidyalaya,Beed.

449) मह्मिन्द्राल्याताल रविष्ट्रिका विधार्थी-विद्यार्थिकिका न्त्राळात्र क रपहान्धे मङ्गिद्यालयाच्या सक्कि ७०.३० नामता Sarghille Dr.C.B.Pangarkar(Vairagar) Principal Swa. Sawarkar Mehavidyalaya Beed. Swa.Sawarkar Mahavidyalaya, Beed. Swa. Sawarkar Mahavidyala, Beed.