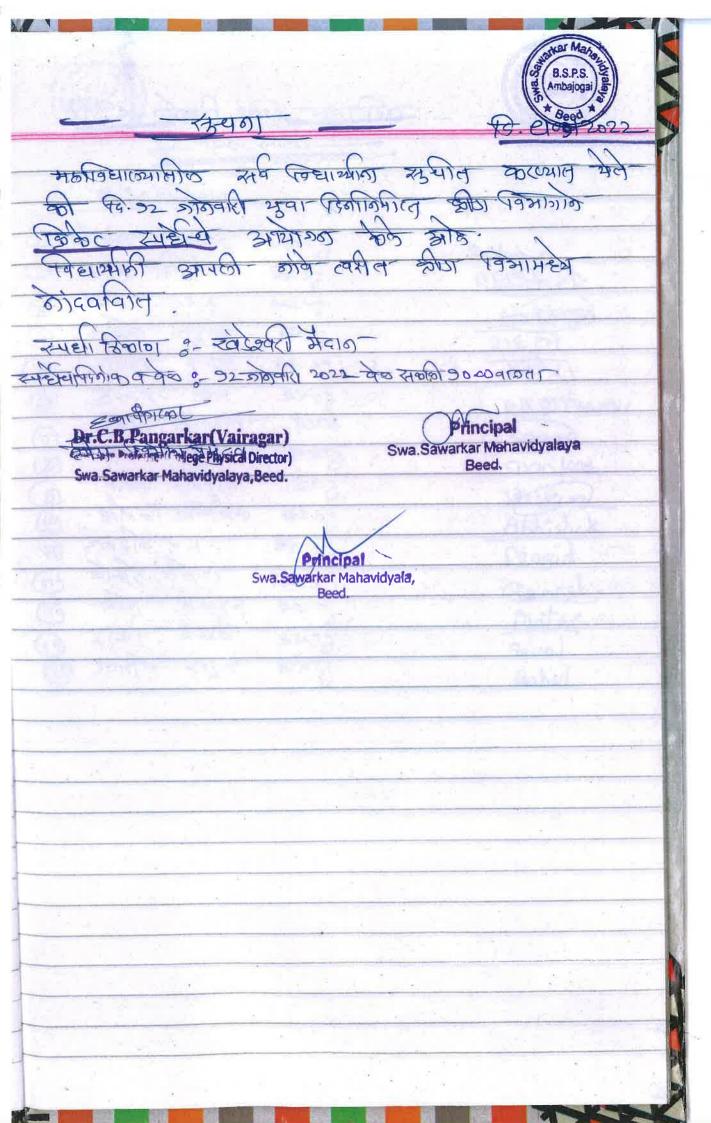

Dr.C.B.Pangarkar(Vairagar)
.ollege Physical Director)
Swa.Sawarkar Mahavidyalaya,Beed.

449) मह्मिन्द्राल्याताल रविष्ट्रिका विधार्थी-विद्यार्थिकिका न्त्राळात्र क रपहान्धे मङ्गिद्यालयाच्या सक्कि ७०.३० नामता Sarghille Dr.C.B.Pangarkar(Vairagar) Principal Swa. Sawarkar Mehavidyalaya Beed. Swa.Sawarkar Mahavidyalaya, Beed. Swa. Sawarkar Mahavidyala, Beed.