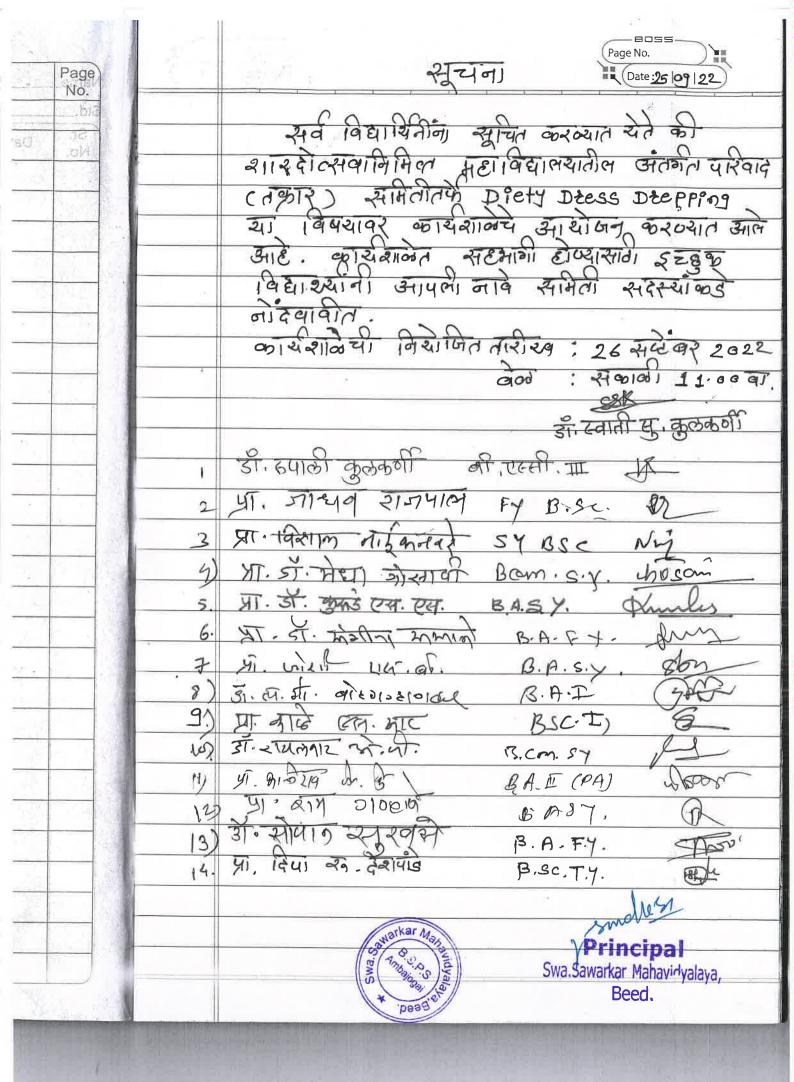

#### **CIRCULAR**

Date: 25/08/2022

All the athletes of the college are informed that on the occasion of National Sports Day on 29th August 2022, a 3-kilometer race for boys and a 1-kilometer race for girls will be organized in the college. Interested students should register their names to Dr. Chatrapati Pangarkar, the Head of the Sports Department, and be present at the college to participate.

Competition Venue: Starting from the college.

Date: 29/08/2022,

Time: 8:00 AM.

Dr.C.B.Pangarkar(Vairagar)

College Physical Director)

Swa.Sawarkar Mahavidyalaya,Beed.

Swa.Sawarkar Mahavidyalaya Beed.

Accession Professor! College Physical Director) Swa. Sawarkar Mahavidyalaya, Beed.