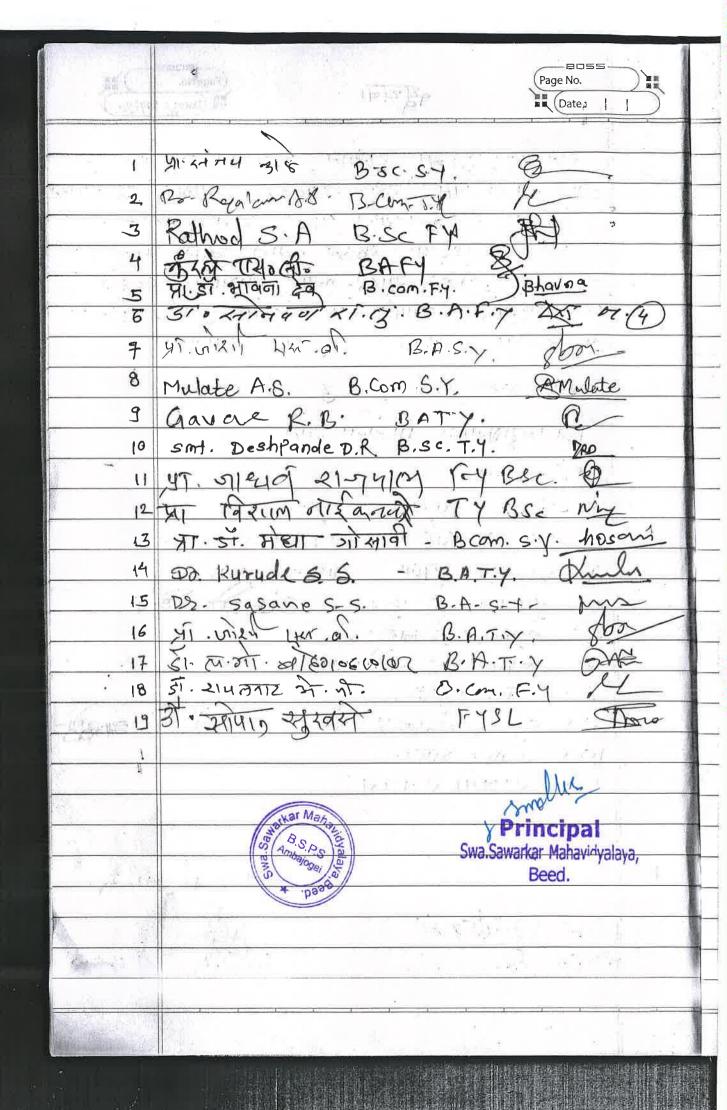

Dr.C.B.Pangarkar(Vairagar)

College Physical Director)

Swa.Sawarkar Mahavidyalaya, Beed.

Swa.Sawarkar Mahavidyalaya
Beed.

Organizing Secretary Name / 8369079878 / 9850172930 7758914412/7020770107 9284547872 / 9923797349 Mr. Jagannath Tattapure Dr. Sitaba Choughule Mr. Kiran Shurkamble Dr. Bappasaheb Mhaske Ms. Manisha Waghmare Ms. Seemadevi Munde Dr. Sandeep Jagtap Dr. Sachin Pagare Dr. Feroz Sayyad 8379000079 9767277208 9422733956 Mobile No. 9923627485 9422227190 DR. BABASAHEB AMBEDKAR MARATHWADA UNIVERSITY, AURANGABAD-431004 Inter Collegiate Tournaments Tentative Time-Table 2022-2023 loop Tostante Ava (Athletics 4 mos county) Selection Trials 15 October 18 October 21 October Date of 28 October 2022 : 1 10 October 2022 Tournaments 11 October 2022 13 October 2022 14 October 2022 MBBS. filmess certificule. 12& 13 October 15 October 2022 17 & 18 October 20 & 21 October 28 October 2022 Date of 2022 Department of Sports Venue Of Inter Collegiate Tournaments Shri. Muktanand College, Gangapur Sant Ramdas College, Ghansawangi Sant Savta Mali College, Phulambri. October-2022 D.D. College, Waluj, Aurangabad Dr. IBP Mahila College, A'bad Dr. B. A. M. U. Aurangabad R.B. Attal College, Georai Balbhim College, Beed Department of Sports, B.P.Ed. College, Beed Cross Country Races (M/W) Event A M & Swimming (M/W) Badminton (M/W) Archery (M/W). Kho-Kho (M/W) Volleyball (W) Hockey (M/W) [m/w] opn[ Chess (M) Sr. No.

4

S

9

1

8

6

Jakhan Shading

of Ordination

Somet Kital Long BY BY Studenty John Stran

9923249815 / 9421911537

9421933003 / 8605112387

Dr. Prashant Taur

29 October

29 October 2022

7588854167 / 8600518597

Dr. Madhavsing Ingle

31 October 2022 27 May

Indraraj College, Sillod,

Mallakhamb (M/W)

Cymnastic&

くる

A.S.C. College, Ambad

Kabaddi (W)

10

84 19 stavember

Swa. Sawarkar Mahavidyalaya,

Scanned with OKEN Scanner

|            | Dr. S.S. Shailch<br>9422203554  | 022                      | oer 21 November<br>2022  | 24 November Mr. Uday Tagare<br>2022 9421313113 / 9420414193 | ner 25 November Dr. Sham Kabliye 2022 9423748313 / 7410704483 | 27 November Dr. Shekhar Shirsath<br>2022 2022 9923585158 / 7588045222 | 29 November Dr. Sachin Deshmukh<br>2022 9881190070 | er Dr. Ram Jadhav 9890803494 / 8668447038 |                | er Dr. Uday Dongare 9823389959 / 8275515760 | Dr. M.A. Bari<br>9422214908 / 8446774908 | Dr. Pravin Bhosale 4<br>9890072734 / 9518725219 | Dr. Sham Kabliye 9423748313 / 7410704483 |                          | er 15 December Dr. Sarika lagtap<br>2022 9923087616 / 8767851112 | 17 December Dr. M.A. Bari        |
|------------|---------------------------------|--------------------------|--------------------------|-------------------------------------------------------------|---------------------------------------------------------------|-----------------------------------------------------------------------|----------------------------------------------------|-------------------------------------------|----------------|---------------------------------------------|------------------------------------------|-------------------------------------------------|------------------------------------------|--------------------------|------------------------------------------------------------------|----------------------------------|
| (AW)       | 18 & 19<br>5 November 2022      | 18 & 19<br>November 2022 | 21 November<br>2022      | 23 & 24<br>November 2022                                    | 25 November<br>2022                                           | 26 & 27<br>November 2022                                              | 28 & 29<br>November 2022                           | 30 November<br>2022                       |                | 12 December<br>2022                         | 13 & 14<br>December 2022                 | 13 & 14<br>December 2022                        | 13 & 14<br>December 2022                 | 13 & 14<br>December 2022 | 15 December<br>2022                                              | 16 & 17                          |
|            | ASC College, Badnapur 12 Sports | N 177 × 000              |                          | V.P. College, Vaijapur                                      | Savitribai Phule Mahila College, Jalna                        | Deogiri College, Aurangabad                                           | M.P. Law College, Aurangabad                       | Rajarshree Shahu College, Pathri          | December- 2022 | Shivaji College, Kannad                     | Maulana Azad College, Aurangabad         | S.R.T. College, Ambajogai.                      | Bharat College of Journalism, Jalna.     |                          | Yogeshwari College, Ambajogai.                                   | Maulana Azad College, Aurangabad |
| SAC * SING | Participation of the second     | Kabaddi Men B Zone       | Kabaddi Men Central Zone | Handball (M/W)                                              | Ball Badminton (M)                                            | Basketball (M/W)                                                      | Table Tennis (M/W)                                 | Taekwondo (M/W)                           |                | Fencing (M/W)                               | Cricket Men (Aurangabad)                 | Gricket Men (Beed)                              | Cricket Men (Jalna)                      | Cricket Men (Osmanabad)  | Cricket Women                                                    | Cricket Control Zone             |
| J          |                                 | 25                       |                          | 26                                                          | 27                                                            | 28                                                                    | 29                                                 | le Holder                                 |                | 73.                                         |                                          | The part of                                     | े । । त्रेक्ट कि                         |                          | 33                                                               | 34                               |