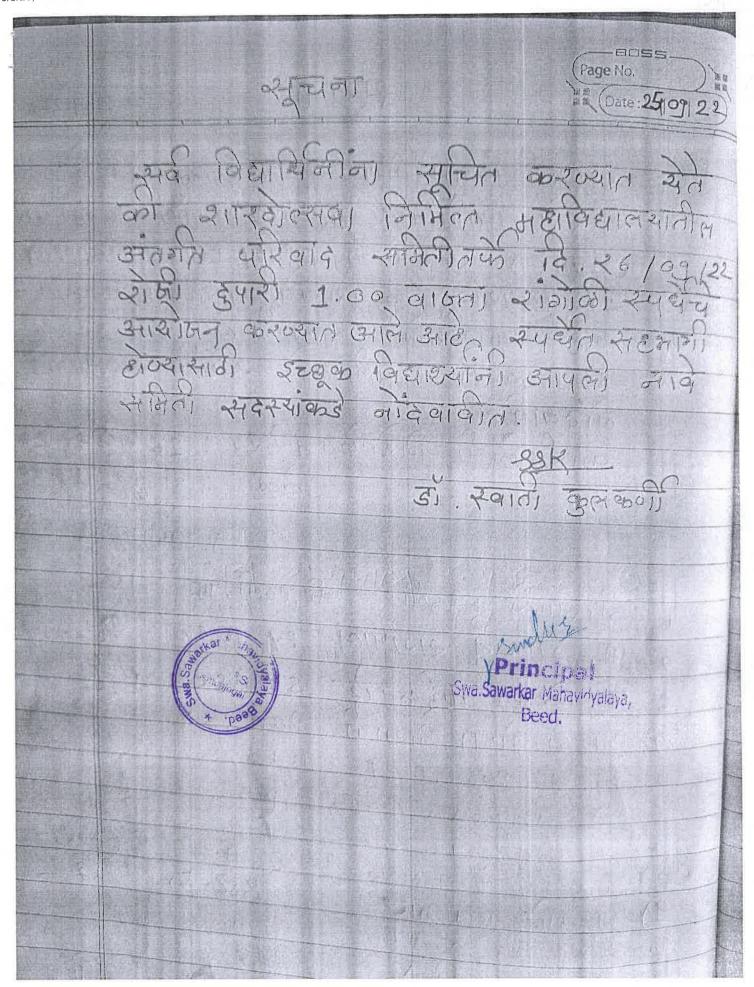

#### **CIRCULAR**

Date: 25/08/2022

All the athletes of the college are informed that on the occasion of National Sports Day on 29th August 2022, a 3-kilometer race for boys and a 1-kilometer race for girls will be organized in the college. Interested students should register their names to Dr. Chatrapati Pangarkar, the Head of the Sports Department, and be present at the college to participate.

Competition Venue: Starting from the college.

Date: 29/08/2022,

Time: 8:00 AM.

Dr.C.B.Pangarkar(Vairagar)

College Physical Director)

Swa.Sawarkar Mahavidyalaya,Beed.

Swa.Sawarkar Mahavidyalaya Beed.

Accession Professor! College Physical Director) Swa. Sawarkar Mahavidyalaya, Beed.