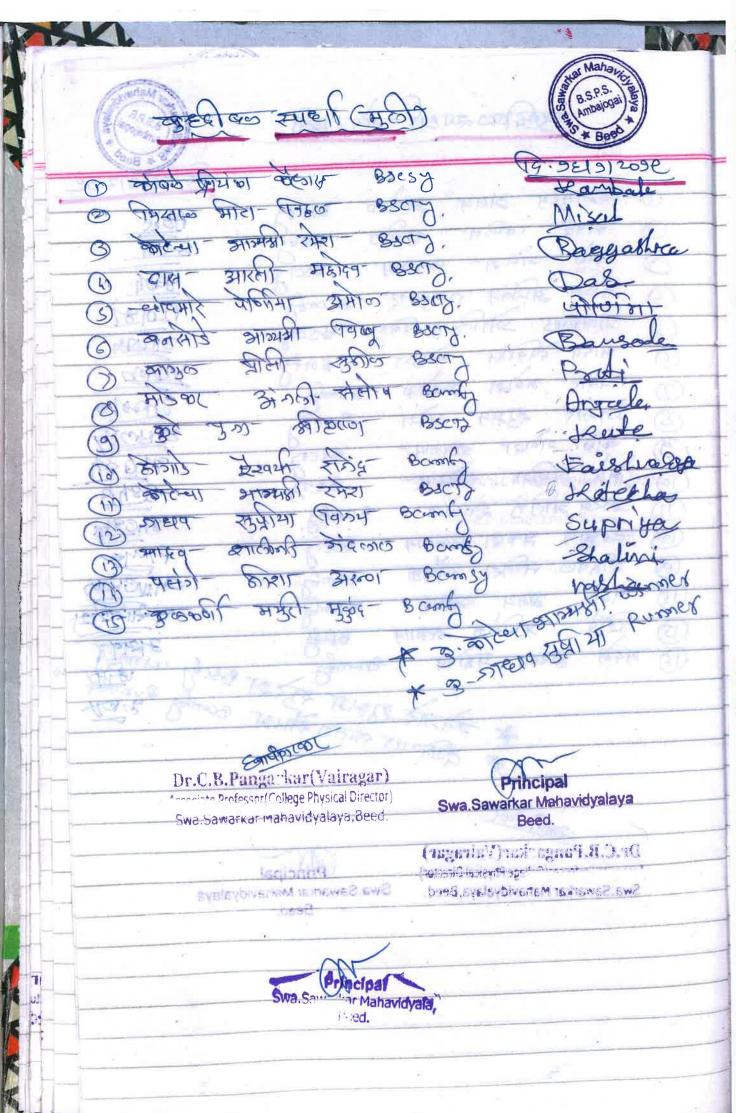

register their names to Dr. Chatrapati Pangarkar, the Head of the Sports Department, and be present on the day of the competition.

Competition Venue: College.

Date: 16/01/2019,

Time: 3:00 PM.

Dr.C.B.Pangarkar(Vairagar)

College Physical Director)

Swa.Sawarkar Mahavidyalaya, Beed.

Principal
Swa.Sawarkar Mahavidyalaya
Beed.

4540) 14.94 00 209e सब खेळाइंगा सियत महरिष्धाळ्याती क्रण्यात येत की युवा संस्लाह किमाल क्री। निमाणाक्र्र बुहर्षक स्पर्धन आयोळा करणाल आल स्पर्धाक्ष्र) स्मात आग हमारवया-धा स्पद्यकीकी नीवे की विभागामधा 34140 स्पर्धाच्या केलेस ज्यात्मेल राहाव. स्पद्मी किर्णाला ! - महीविधालय त्याकी किलेक वर्ष !- कि अधा 200 वेज इ. 3.00 वामता Dr.C.B. Pangarkar(Vairagar) Swa. Sawarkar Mahavidyalaya, Beed. Brincipal Swa.Sawarkar Mahavidyalaya Incipat Swa. Sawarkar Mahavidyala, Beed.



-



# **CULTURAL ACTIVITIES**



Principal
Swa.Sawarkar Mahaviriyalaya,
Beed.

# TRUE TRUSTATION

BhartiyaShikshan Prasarak Sanstha, Ambajogai

# Swa. Sawarkar Mahavidyalaya, Beed Cultural Committee 2018-19

# **Youth Festival 2018**

24/08/2018

Notifications regarding Central Youth Festival 2018-19 organized by Babasaheb Ambedkar Marathwada University have been received. Accordingly, the Youth Festival will be held in the university from 26/09/2018 to 29/09/2018. Various art forms will be presented in it. Auditions for these arts will be held on 29/08/2018 this date at 11.30 p.m. Please note that the students who are interested in the said art form should be present in the seminar hall at the given time as the students who come later will not be considered for the art form.



Principal
Sw