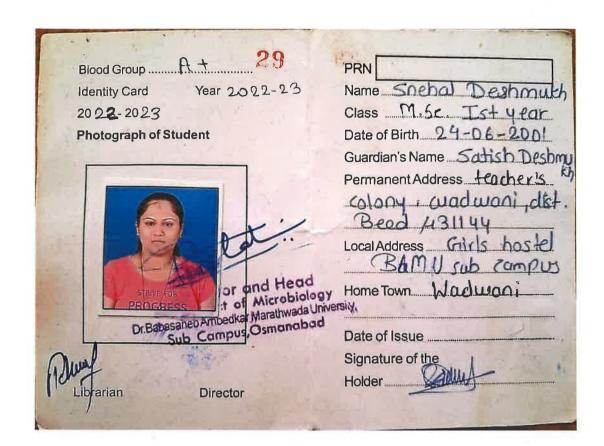

#### ANERAO SHUBHANGI SHRIKANT

Class-M.COM II, PRN-2021001809

DOB-27/07/1998, UID-653269118590

Mob-8275941642, Roll No-6

Principal

Address-beed

4606

Blood Group . AB<sup>+</sup>
Non-Hosteller Identity card 53 fear
Photograph of Student 2022 - 2023

Directo ept. of Head of the kar K.R.b. aabasanebartment. 5174

PRN 2017015200023924

Name Deshmukh Shreyd Sanjar

Class M.Sc 2nd year CAC)

Date of Birth 16-08-1991

Guardian's Name

and Address Sanjery Destrukt

Local Address .....

.D. P. BAMU Cilad Hostel...

Date of Issue. 1911.0.12022.

Signature of the Holder ....