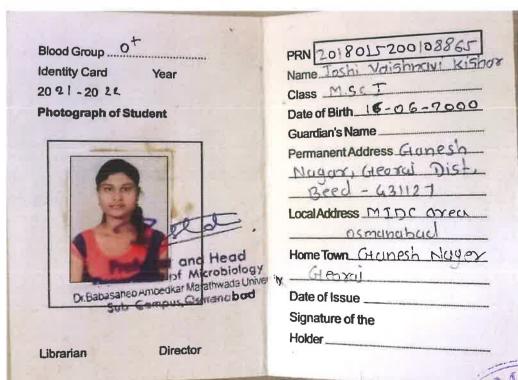

Directo ept. of Head of the kar K.R.b. aabasanebartment. 5174

PRN 2017015200023924

Name Deshmukh Shreyd Sanjar

Class M.Sc 2nd year CAC)

Date of Birth 16-08-1991

Guardian's Name

and Address Sanjery Destrukt

Local Address .....

.D. P. BAMU Cilad Hostel...

Date of Issue. 1911.0.12022.

Signature of the Holder ....