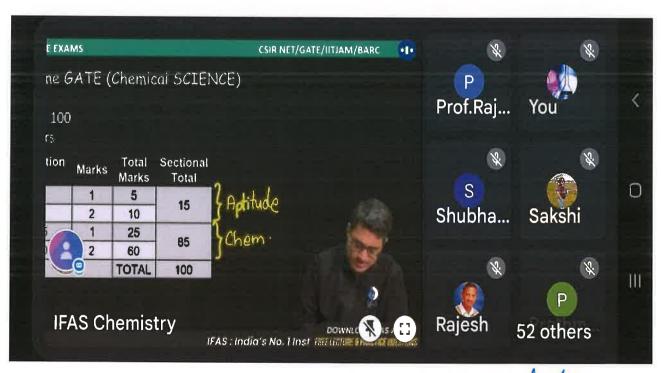

#### COMPETITIVE EXAMINATION GUIDANCE CELL

#### Circular

18/8/2022

All the students of Arts Commerce and Science stream of the college are advised that the students who want to participate in the under the competitive examination guidance board should register their name in the library and also those who want to participate in the Career Katta initiative under the Maharashtra State and Information Technology Assistance Center should download the app.