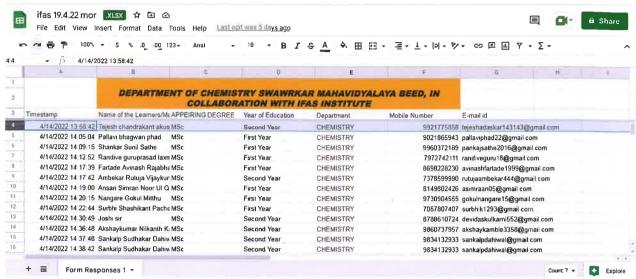

ay,Bee

Y Principal
Swa.Sawarkar Mahavirtyalaya,
Beed.

Mahavidyalaya Ambajogai ya Poodo

Screen shots of program



Head

Department Of Chemistry

Swa.Sawarkar Mahavidyalay,Beed

V Principal
Swa.Sawarkar Mahavinyalaya,
Beed.



Number of participants attending the program are more than registered.

111

Head
Department Of Chemistry
Swa.Sawarkar Mahavidyalay,Beed

Principal
Swa.Sawarkar Mahavidyalaya,
Beed.



#### **Scheme: Career Counselling**

2. Webinar on Strategies to Crack
Competitive Examinations in
Chemical Sciences (PG)
19/4/2022





Flyer of the program (PG)



TUE, 19TH APR. 

O 2.00 PM | SUBJECT NAME : CSIR NET CHEMICAL SCIENCE

Head

Department Of Chemistry

Swa.Sawarkar Mahavidyalay,Beed.

Principal
Swa.Sawarkar Mahavidyalaya,
Beed.



#### List of registered participants



 $https://docs.google.com/spreadsheets/d/1TAmbGiUA8cI7HrD-Iu5JuC4tPoK2ldUm/edit?usp=share\_link\&ouid=106899491223452873311\&rtpof=true\&sd=true$ 

Department Of Chemistry Swa.Sawarkar Mahavidyalay,Beed Principal
Swa.Sawarkar Mahavidyalaya,
Beed.



#### Screen shots of program





Head

Department Of Chemistry
Swa.Sawarkar Mahavidyalay,Beed

Swa. Sawarkar Mahavidyalaya,

Beed



**Scheme: Career Counselling** 

3. Webinar on Strategies to Crack Competitive Examinations in Chemical Sciences (UG)

19/4/2022



Flyer of the program (UG)





### SWA. SAWARKAR MAHAVIDYALAYA, BEED

Sawarkar Nagar, Near Netradham Hospital, Jalna Road, Beed, Maharashtra 431 122

#### DEPARTMENT OF CHEMISTRY

ORGANIZES WEBINAR ON

#### STRATEGIES TO CRACK COMPETITIVE **EXAM IN CHEMICAL SCIENCE**

#### Patron