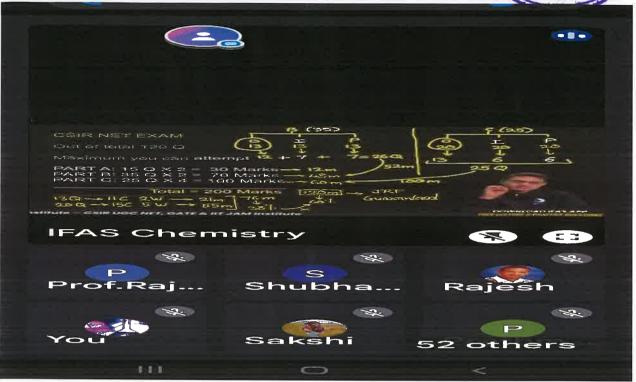

#### COMPETITIVE EXAMINATION GUIDANCE CELL

#### Circular

18/8/2022

All the students of Arts Commerce and Science stream of the college are advised that the students who want to participate in the under the competitive examination guidance board should register their name in the library and also those who want to participate in the Career Katta initiative under the Maharashtra State and Information Technology Assistance Center should download the app.