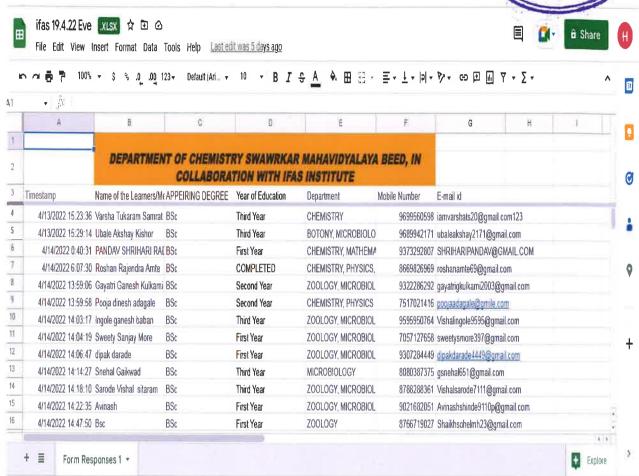

IDYALAYA, BEED

Sawarkar Nagar, Near Netradham Hospital, Jalna Road, Beed, Maharashtra 431 122

#### DEPARTMENT OF CHEMISTRY

ORGANIZES WEBINAR ON

#### STRATEGIES TO CRACK COMPETITIVE **EXAM IN CHEMICAL SCIENCE**

#### Patron

Dr. Surendra Aalurkar

Shri, Nitin Shete

Shri. Chandrakant Mule

Dr. Hemant Vaidya

Dr. Kalpna Chousalkar

#### Chairperson

Dr. Kamlakar Kamble

#### Organizing Secretary

Dr. Hansaraj Joshi

#### Convener

Prof. Vishal Naiknaware

Prof. Rajpal Jadhav

Resource Person



Mr. Rajiv Abhyankar Institute For Advanced Studies, Pune

**PLATFORM: GOOGLE MEET** 



TUE, 19TH APR. (3) 11.00 AM | SUBJECT NAME : IIT JAM CHEMICAL SCIENCE

Department Of Chemistry Swa. Sawarkar Mahavidyalay, Beed Y Principal
Swa. Sawarkar Mahaviryalaya,



#### List of registered participants



 $https://docs.google.com/spreadsheets/d/1TAlEyrp2Vk8hh\_yZsVSnUw5o9WwvK2yt/edit?usp=share\_link&ouid=106899491223452873311\&rtpof=true\&sd=true$ 

Department Of Chemistry Swa.Sawarkar Mahavidyalay,Beed yérincipal Swa.Sawarkar Mahavidyalaya, Beed. **Screen Shots of program** 



12:01 PM 41.3KB/s 🗘

699 #2.mi C790

---

Information

|       | People                                     | Information     |                         |
|-------|--------------------------------------------|-----------------|-------------------------|
| S     | Shubham Tiv<br>Meeting host<br>Adinath Kum | 18) - O Occurre | 3                       |
| CA    | Aditya Mirpagar                            | \$.             | =                       |
|       | Ambadas Khedka                             | r \$.