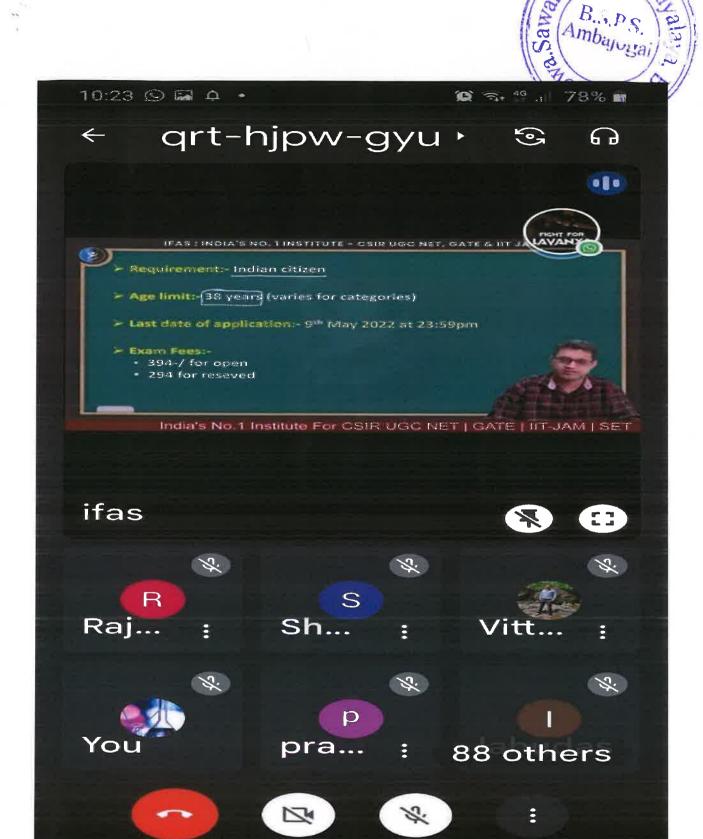

#### Circular

18/8/2022

All the students of Arts Commerce and Science stream of the college are advised that the students who want to participate in the under the competitive examination guidance board should register their name in the library and also those who want to participate in the Career Katta initiative under the Maharashtra State and Information Technology Assistance Center should download the app.