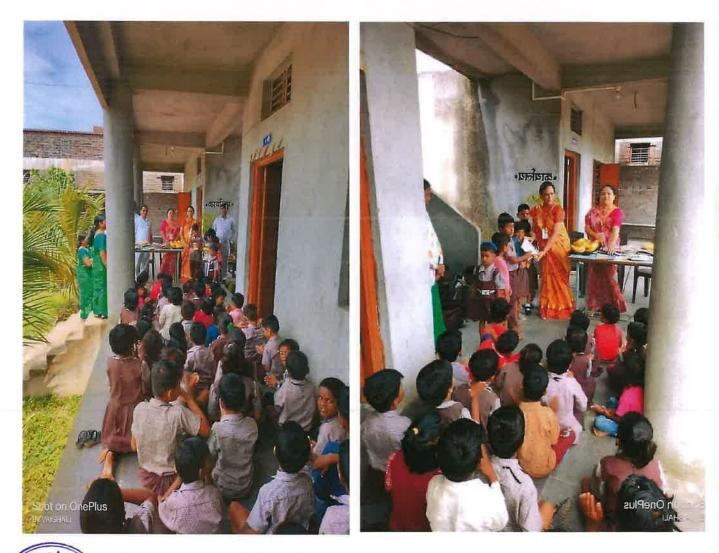

# स्वा.सावरकर महाविद्यालयाचे कंकालेश्वर मंदिर परिसरात स्वच्छता अभियान

स्वच्छता अभियान राबविण्यासाठी क् आदिती गुजर उत्कर्षा कुलकर्णी,वझे, राधिका, गरुड वैभवी, वालवडकर मृदुला ,ऋतुजा गव्हाणे, अजय शिंदे ,गणेश जोशी, भिंगाळे तुषार,आदी विदसोधी यांत परिश्रम घेतले. rincipa

आला. याप्रसंगी राष्ट्रीय सेवा योजनेचे सर्व स्वयंसेवक विदयार्थी व विध्यार्थीनी उपस्तीत होते. या स्वच्छता अभियानासाठी राष्ट्रीय सेवा योजनेचे कार्यक्रम अधिकारी डॉ.ओमप्रकाश झंवर,प्रा.संजय काळे,प्रा. डॉ सुनीता कुरुहे हॉ जेशाली पाटील यांनी

#### तभा वृत्तसेवा बीड दि.२३ फेब्रुवारी

बीड दिनांक २३ फेब्रुवारी २०२३.स्वातंत्र्यवीर सावरकर महाविद्यालयाच्या राष्ट्रीय सेवा योजना विभागांतर्गत संत गाडगेबाबा यांच्या जयंतीनिमित्त बीड शहरातील कंकालेश्वर मंदिर परिसरात स्वच्छता अभियान आयोजित केले होते. महाविद्यालयाच्या प्राचार्या डॉ. प्रीती पोहेकर यांच्या मार्गदर्शनाखाली परिसर स्वच्छता अभियानाचे आयोजन करण्यात आले. कंकालेश्वर मंदिर हे हे बीड शहरातील अतिशय ऐतिहासिक मंदिर असून हे मंदिर आहे या स्वच्छता अभियानाला री सुरुवात करण्याच्यापूर्वी संत गाडगेबाबा यांच्या प्रतिमेचे पूजन करण्यात आले. याप्रसंगी महाविद्यालयाचे उपप्राचार्य डॉ. लक्ष्मीकांत बाहेगव्हाण कर होते . मंदिर प्रसिम्प्रतील पाण्याच्या कुंडातील व शजारील असणारा कचरा साफ करण्यात

Daad

*tavioyalaya* Swa.Sawarkarivi Beed.

स्वा.सावरकर महाविद्यालयाचे कंकालेश्वर मंदिर परिसरात स्वच्छता अभियान संपन्न

बीहदि. २३ (प्रतिनिधी) स्वातंत्र्यवीर सावरकर महाविद्यालयाच्या राष्ट्रीय सेवा योजना विभागांतर्गत संत गाडगेबाबा यांच्या जयंती निमित्त दि. २३ गुरुवार रोजी बीड शहरातील कंकालेश्वर मंदिर परिसरात स्वच्छता अभियान आयोजित केले होते. महाविद्यालयाच्या प्राचार्या हाँ. प्रीती पोहेकर यांच्या मार्गदर्शनाखाली परिसर स्वच्छता अभियानाचे आयोजन करण्यात आले. कंकालेश्वर मंदिर हे बीह शहरातील अतिशय ऐतिहासिक मंदिर असून मंदिर परिसरात स्वच्छता अभियानाला सुरुवात करण्याच्यापूर्वी संत गाडगेबाबा यांच्या प्रतिमेचे पूजन करण्यात आले. याप्रसंगी महाविद्यालयाचे उपप्राचार्य हॉ. स्वित्यीकांत बाहेगयहाणकर उपस्थीत 31

pulleioset. 59.5

Beed

ä

होते . मंदिर परिसरातील पाण्याच्या कुंहालील व शेजारील असणारा कचरा साफ करण्यात आला. याप्रसंगी राष्ट्रीय सेवा योजनेचे सर्व स्क्यंसेवक विदयार्थी व विष्यार्थीनी उपस्थीत होते. या स्वच्छता अभियानासाठी राष्ट्रीय सेवा योजनेचे कार्यक्रम अधिकारी हॉ.ओमप्रकाश झंवर, प्रा.संजय काळे, प्रा. हॉ सुनीता कुरुहे, हाँ वैशाली पाटील यांनी स्वच्छता अभियान राबविण्यासाठी कु आदिती गुजर उत्कर्षा कुलकर्णी, वझे राधिका, गरुड वैभवी, वालवडकर मृदुला , ऋतुजा गव्हाणे, अजय शिंदे, गणेश जोशी, भिंगाळेतुषार, आदी विदयार्थी यांनी परिश्रम घेत ले.