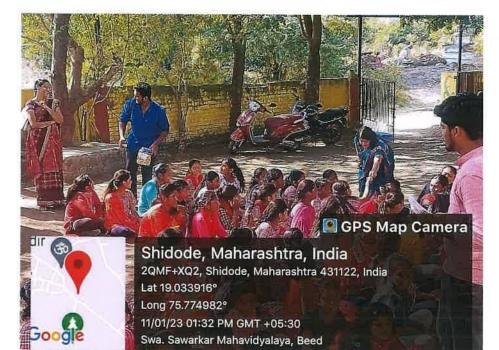

# Seven Day Camp At Shidod

दिवसीय शिविरातून विद्यार्थ्यांना ग्रामीण जीवनाची ओळख करून घेता येते. घकाषकीच्या सहरीकरणातून आमीण जीवन हे किती आनंदी आणि पर्यावरणपुरक आहे हे आपल्याला दिसून येईल असे प्रतिपादन भारतीय शिक्षण प्रसारक येथून अवळच असलेल्या मौजे शिदोड येथे संस्थेचे अध्यक्ष डॉ. सुरेंद्र आलूरकर यांनी केले. महालदमी देवी मंदिर परिसरात स्वा.सावरकर

महालदमी देवी मंदिर परिसरात स्वा.सावरफर

महाविद्यालयाच्या राष्ट्रीय सेवा योजनेच्या दिवसीय शिबिराचे उदघाटन पान २ वर

#### रासेयो शिबिरातून,ग्रामीण जीवन

प्रसंगी ते बोलत होते. व्यासपीठावर , प्रमुख अतिथी म्हणून जिल्हा क्रीडा अधिकारी सो. सुहासिनी देरामुख सावरकर, संजुद्दाचे अध्यक्ष गजानन जगताप, कार्यवाह डाँ. विवेक पालवणकर, महाविद्यालयाच्या प्राचार्या डां. प्रीती पोहेकर, राष्ट्रीय सेवा योजनेचे जिल्हा समन्वयक डॉ. अरुण देतकार , शिदोड चे सापंच जयलिंग ताडकर बांची उपस्थिती होती. पुढे बोलताना डॉ. आलुरकर म्हणाले की प्रामीण जीवनामध्ये समृद्धी आहे. निसर्गाच्या सानिष्यात आनंद घेता येतो, सहजीवन अनुमधता बेते, त्यातून आपल्पाला योग्व बदल आयुष्णात घडवता बेतो. प्रमुख अतिथी श्रीमती सुवासिनी देशमुख म्हणाल्या की जिंह कावम ठेवा यह हमखास मिळते. तम्णांनी कष्ट करण्याची तयारी दाखवली पाहित्रे, महाविद्यालयाच्या प्राचार्या डॉ. प्रीती पोहेकर म्हणाला की शिविरातून स्वयंशिस्त निर्माण होते. व्यक्तिमत्व उजव्दून निषते ग्रामीण जीवनाचे दर्शन घडते. कार्यक्रमाचे प्रास्ताविक राष्ट्रीय सेवा योजनेचे कार्यक्रम अधिकारी हाँ. ओमप्रकाश इंतर वानी केले कार्यक्रमाला जगजावराव कदम , दिलीभराव कदम , महालक्ष्मी मदिराचे सचिव विजयकुमार देशमुख यांची उपस्थिती होती. बावेळी विद्यापीठाच्या युवक महोत्सवात काव्य वाचन प्रकारात प्रवम क्रमांक मिळवलेल्या कुमारी अं बली शिदे भजन संघाचे विद्यार्थी, अविष्कारचा सुवर्ण पदक विजेता पवन कपाळे, आपती व्यवस्थापन कार्यसाळेसाठी निवड झालेला सुभम संसाने आणि त्यांना पार्गदर्शन करणारे प्राध्यापक डॉ. रूपाली कुलकणी, , प्रा. विज्ञाल नाईक नवरे, डॉ. जोमेंद गायकवाड ,पा दौंपा देशपांडे, तसेच पुरस्कार मिळाल्याबद्दल उपपाचार्य डॉ लब्बीकात बाहेगळ्डाणकर, उपप्राचार्य डॉ. राजेश देरे वाचा सत्कार करण्यात आला कार्यक्रमाचे सुत्रसंचालन राष्ट्रीय सेवा योजना विभागाचे कार्यक्रमाधिकारी प्रा. संजय काळे यांनी केले तर आमार कार्यक्रमाधिकारी डॉ. संगीता समाण यांनी मानले. या कार्यक्रमास महाविद्यालयातील सर्व प्राध्यापक कर्मवारी य सर्व स्तगर्ध । । किसामा उपस्थित होते