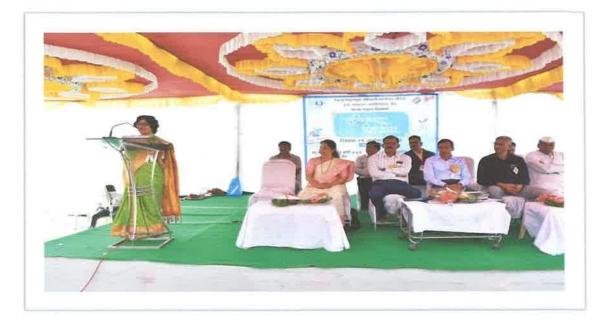

# Seven Day Camp At Shidod

दिवसीय शिविरातून विद्यार्थ्यांना ग्रामीण जीवनाची ओळख करून घेता येते. घकाषकीच्या सहरीकरणातून आमीण जीवन हे किती आनंदी आणि पर्यावरणपुरक आहे हे आपल्याला दिसून येईल असे प्रतिपादन भारतीय शिक्षण प्रसारक येथून अवळच असलेल्या मौजे शिदोड येथे संस्थेचे अध्यक्ष डॉ. सुरेंद्र आलूरकर यांनी केले. महालदमी देवी मंदिर परिसरात स्वा.सावरकर

महालदमी देवी मंदिर परिसरात स्वा.सावरफर

महाविद्यालयाच्या राष्ट्रीय सेवा योजनेच्या दिवसीय शिबिराचे उदघाटन पान २ वर

#### रासेयो शिबिरातून,ग्रामीण जीवन

प्रसंगी ते बोलत होते. व्यासपीठावर , प्रमुख अतिथी म्हणून जिल्हा क्रीडा अधिकारी सो. सुहासिनी देरामुख सावरकर, संजुद्दाचे अध्यक्ष गजानन जगताप, कार्यवाह डाँ. विवेक पालवणकर, महाविद्यालयाच्या प्राचार्या डां. प्रीती पोहेकर, राष्ट्रीय सेवा योजनेचे जिल्हा समन्वयक डॉ. अरुण देतकार , शिदोड चे सापंच जयलिंग ताडकर बांची उपस्थिती होती. पुढे बोलताना डॉ. आलुरकर म्हणाले की प्रामीण जीवनामध्ये समृद्धी आहे. निसर्गाच्या सानिष्यात आनंद घेता येतो, सहजीवन अनुमधता बेते, त्यातून आपल्पाला योग्व बदल आयुष्णात घडवता बेतो. प्रमुख अतिथी श्रीमती सुवासिनी देशमुख म्हणाल्या की जिंह कावम ठेवा यह हमखास मिळते. तम्णांनी कष्ट करण्याची तयारी दाखवली पाहित्रे, महाविद्यालयाच्या प्राचार्या डॉ. प्रीती पोहेकर म्हणाला की शिविरातून स्वयंशिस्त निर्माण होते. व्यक्तिमत्व उजव्दून निषते ग्रामीण जीवनाचे दर्शन घडते. कार्यक्रमाचे प्रास्ताविक राष्ट्रीय सेवा योजनेचे कार्यक्रम अधिकारी हाँ. ओमप्रकाश इंतर वानी केले कार्यक्रमाला जगजावराव कदम , दिलीभराव कदम , महालक्ष्मी मदिराचे सचिव विजयकुमार देशमुख यांची उपस्थिती होती. बावेळी विद्यापीठाच्या युवक महोत्सवात काव्य वाचन प्रकारात प्रवम क्रमांक मिळवलेल्या कुमारी अं बली शिदे भजन संघाचे विद्यार्थी, अविष्कारचा सुवर्ण पदक विजेता पवन कपाळे, आपती व्यवस्थापन कार्यसाळेसाठी निवड झालेला सुभम संसाने आणि त्यांना पार्गदर्शन करणारे प्राध्यापक डॉ. रूपाली कुलकणी, , प्रा. विज्ञाल नाईक नवरे, डॉ. जोमेंद गायकवाड ,पा दौंपा देशपांडे, तसेच पुरस्कार मिळाल्याबद्दल उपपाचार्य डॉ लब्बीकात बाहेगळ्डाणकर, उपप्राचार्य डॉ. राजेश देरे वाचा सत्कार करण्यात आला कार्यक्रमाचे सुत्रसंचालन राष्ट्रीय सेवा योजना विभागाचे कार्यक्रमाधिकारी प्रा. संजय काळे यांनी केले तर आमार कार्यक्रमाधिकारी डॉ. संगीता समाण यांनी मानले. या कार्यक्रमास महाविद्यालयातील सर्व प्राध्यापक कर्मवारी य सर्व स्तगर्ध । । किसामा उपस्थित होते