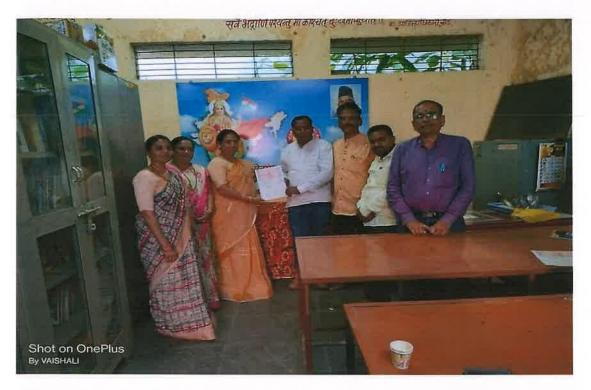

## NSS ACTIV<sub>I</sub>T<sub>I</sub>ES PHOTOGRAPHS 2022-2023 SWA. SAWARKAR MAHAVIDYALAYA, BEED A cleanliness drive

On February 23, 2023, a cleanliness drive was organized in the Kankaleshwar temple area of Beed city on the occasion of the birth anniversary of Sant Gadgebaba under the National Service Scheme of Swa. Sawarkar College, Beed.

| Date                 | 23/02/2023                 |
|----------------------|----------------------------|
| Collaborating Agency | Kankaleshwar Temple        |
| Number of Students   | 31                         |
| Place                | Kankaleshwar Temple , Beed |

# स्वा.सावरकर महाविद्यालयाचे कंकालेश्वर मंदिर परिसरात स्वच्छता अभियान

स्वच्छता अभियान राबविण्यासाठी क् आदिती गुजर उत्कर्षा कुलकर्णी,वझे, राधिका, गरुड वैभवी, वालवडकर मृदुला ,ऋतुजा गव्हाणे, अजय शिंदे ,गणेश जोशी, भिंगाळे तुषार,आदी विदसोधी यांत परिश्रम घेतले. rincipa

आला. याप्रसंगी राष्ट्रीय सेवा योजनेचे सर्व स्वयंसेवक विदयार्थी व विध्यार्थीनी उपस्तीत होते. या स्वच्छता अभियानासाठी राष्ट्रीय सेवा योजनेचे कार्यक्रम अधिकारी डॉ.ओमप्रकाश झंवर,प्रा.संजय काळे,प्रा. डॉ सुनीता कुरुहे हॉ जेशाली पाटील यांनी

#### तभा वृत्तसेवा बीड दि.२३ फेब्रुवारी

बीड दिनांक २३ फेब्रुवारी २०२३.स्वातंत्र्यवीर सावरकर महाविद्यालयाच्या राष्ट्रीय सेवा योजना विभागांतर्गत संत गाडगेबाबा यांच्या जयंतीनिमित्त बीड शहरातील कंकालेश्वर मंदिर परिसरात स्वच्छता अभियान आयोजित केले होते. महाविद्यालयाच्या प्राचार्या डॉ. प्रीती पोहेकर यांच्या मार्गदर्शनाखाली परिसर स्वच्छता अभियानाचे आयोजन करण्यात आले. कंकालेश्वर मंदिर हे हे बीड शहरातील अतिशय ऐतिहासिक मंदिर असून हे मंदिर आहे या स्वच्छता अभियानाला री सुरुवात करण्याच्यापूर्वी संत गाडगेबाबा यांच्या प्रतिमेचे पूजन करण्यात आले. याप्रसंगी महाविद्यालयाचे उपप्राचार्य डॉ. लक्ष्मीकांत बाहेगव्हाण कर होते . मंदिर प्रसिम्प्रतील पाण्याच्या कुंडातील व शजारील असणारा कचरा साफ करण्यात

Daad

*tavioyalaya* Swa.Sawarkarivi Beed.

स्वा.सावरकर महाविद्यालयाचे कंकालेश्वर मंदिर परिसरात स्वच्छता अभियान संपन्न

बीहदि. २३ (प्रतिनिधी) स्वातंत्र्यवीर सावरकर महाविद्यालयाच्या राष्ट्रीय सेवा योजना विभागांतर्गत संत गाडगेबाबा यांच्या जयंती निमित्त दि. २३ गुरुवार रोजी बीड शहरातील कंकालेश्वर मंदिर परिसरात स्वच्छता अभियान आयोजित केले होते. महाविद्यालयाच्या प्राचार्या हाँ. प्रीती पोहेकर यांच्या मार्गदर्शनाखाली परिसर स्वच्छता अभियानाचे आयोजन करण्यात आले. कंकालेश्वर मंदिर हे बीह शहरातील अतिशय ऐतिहासिक मंदिर असून मंदिर परिसरात स्वच्छता अभियानाला सुरुवात करण्याच्यापूर्वी संत गाडगेबाबा यांच्या प्रतिमेचे पूजन करण्यात आले. याप्रसंगी महाविद्यालयाचे उपप्राचार्य हॉ. स्वित्यीकांत बाहेगयहाणकर उपस्थीत 31

pulleioset. 59.5

Beed

ä

होते . मंदिर परिसरातील पाण्याच्या कुंहालील व शेजारील असणारा कचरा साफ करण्यात आला. याप्रसंगी राष्ट्रीय सेवा योजनेचे सर्व स्क्यंसेवक विदयार्थी व विष्यार्थीनी उपस्थीत होते. या स्वच्छता अभियानासाठी राष्ट्रीय सेवा योजनेचे कार्यक्रम अधिकारी हॉ.ओमप्रकाश झंवर, प्रा.संजय काळे, प्रा. हॉ सुनीता कुरुहे, हाँ वैशाली पाटील यांनी स्वच्छता अभियान राबविण्यासाठी कु आदिती गुजर उत्कर्षा कुलकर्णी, वझे राधिका, गरुड वैभवी, वालवडकर मृदुला , ऋतुजा गव्हाणे, अजय शिंदे, गणेश जोशी, भिंगाळेतुषार, आदी विदयार्थी यांनी परिश्रम घेत ले.