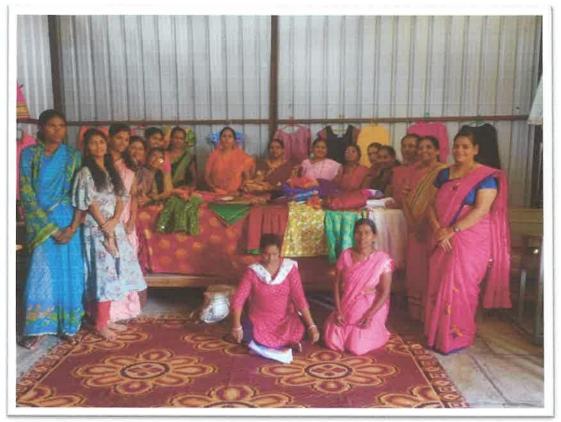

्याच्या या प्रशिक्षण वर्गामध्ये महाविद्यालयाच्या परिसरातील अतिशय गरजू प्रशिक्षणार्थी महिलांचा प्रवेश आम्ही जाणीवपूर्वक या कोर्समध्ये निश्चित केला आहे. श्रीमती सौ.शुभांगी झेंड या नियमितपणे हे प्रशिक्षण महाविद्यालयात देत आहेत.

दि.२९ मार्च २०२३ रोजी असिंस्टट ड्रेस मेकर या कोर्समधील सहभागी सर्व प्रशिक्षणार्थीची १०० मार्काची लेखी, तोंडी व प्रात्यक्षिक परिक्षा घेण्यात आली. त्यावेळी बाह्य परिक्षक म्हणून सौ.सुरेखा पालकर, महाविद्यालयाच्या प्राचार्या डॉ.पोहेकर, जनशिक्षण संस्थान,बीडचे संचालक श्री.गंगाधर देशमुख, सौ.शुभांगी जैन, सौ.स्वाती जैन, सौ.सीमा मानुरकर व समन्वयक डॉ.मेधा गोसावी उपस्थित होत्या.

असिस्टंट ड्रेस मेकर (टेलरिंग) कौशल्य प्रशिक्षण परिक्षा क्षणचित्रे :



प्रशिक्षणार्थीनी शिवलेल्या ड्रेसची पाहणी करतानी सौ.पालकर,सौ.जैन व डॉ.सौ.गोसावी

tore

Principal Swa.Sawarkar Mahavidyalaya, Beed.





टेलरिंग प्रशिक्षण परीक्षा केंद्रावर उपस्थित असलेले प्रशिक्षक व प्रशिक्षणार्थी



प्रात्यक्षिक परीक्षेच्या वेळी बाह्य परीक्षक सौ.पालकर व प्रशिक्षणार्थी



Swa. Sawarkar Manavinyalaya, Beed.



## असिस्टंट ड्रेस मेकर कौशल्य प्रशिक्षण परीक्षेत मग्न प्रशिक्षणार्थी



Principal Swa.Savaran Matarinyalaya, Beed



## रवा.सावरकर महाविद्यालयात कौशल्य प्रशिक्षण कार्यशाळा

बीड (प्रतिनिधी) दि.२१.११.२०२२ रोजी सावरकर महाविद्यालय स्वा. आणि जनशिक्षण संस्था बीड यांच्या संयुक्त विद्यमाने महाविद्यालयात एक दिवशीय कौशल्य प्रशिक्षण कार्यशाळेचे आयोजन करण्यात आले होते. .कार्यक्रमाच्या अध्यक्षस्थानी महाविद्यालयाच्या प्राचार्या डॉ. प्रिती पोहेकर या होत्या तर प्रमुख मार्गदर्शक म्हणून जन शिक्षण संस्थेचे संचालक श्री. गंगाधर देशमुख यांची उपस्थिती होती. व्यासपीठावर महाविद्यालयाचे उपप्राचार्य डॉ. लक्ष्मीकांत बाहे-गव्हा