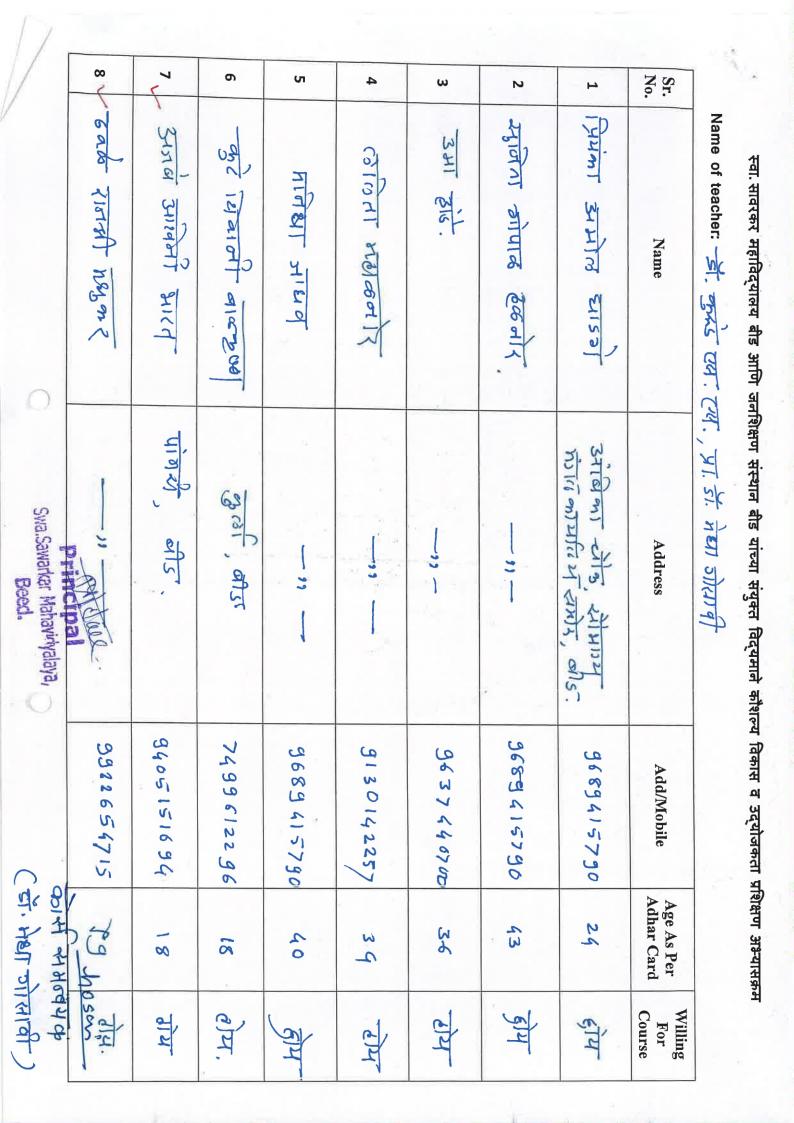

|



|                                        | 00                     | HIN Y                    | Ø                                 | м                      | 4                                       | W Long                 | N               | 4                                  | Sr.<br>No.               |                                                                   |
|----------------------------------------|------------------------|--------------------------|-----------------------------------|------------------------|-----------------------------------------|------------------------|-----------------|------------------------------------|--------------------------|-------------------------------------------------------------------|
|                                        | अंजाठी वर