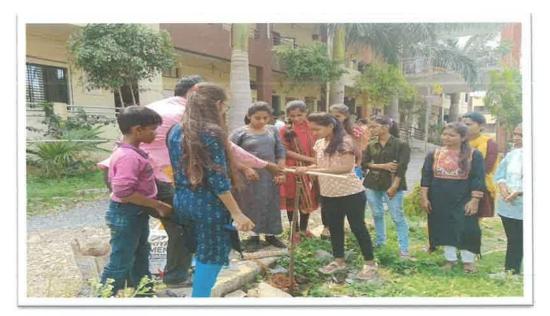

## **Compost Manure Making Workshop**

The most important activity from the farmer's point of view was the activity for the production of compost. Guided how to make it. Under the guidance of professor Dr. K .V.Bartakee in presence of farmer shri Diliprao kadam and

| Activity             | <b>Compost Manure Making Workshop</b> |
|----------------------|---------------------------------------|
| Date                 | 12.01.2023                            |
| Collaborating Agency | Shidod Gram Panchayat & Mandir        |
| Number of Students   | 150                                   |
| Place                | Shidod village                        |

## Compost Manure Making Workshop

Compost Manure Making workshop at Village Shidod 12/01/2023

m

Principal

Swa.Sawarkar Mahavidyalaya Beed.