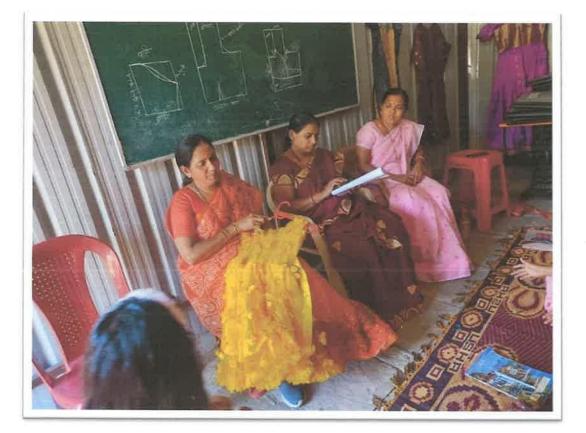

गाची पाहणी करतांना संस्थेचे सर्व मान्यवर व महाविद्यालयाच्या प्राचार्या डॉ.पोहेकर



Swa. Sawarka Mahavidyalaya, Beed.

संपूर्ण तीन महिन्याच्या या प्रशिक्षण वर्गामध्ये महाविद्यालयाच्या परिसरातील अतिशय गरजू प्रशिक्षणार्थी महिलांचा प्रवेश आम्ही जाणीवपूर्वक या कोर्समध्ये निश्चित केला आहे. श्रीमती सौ.शुभांगी झेंड या नियमितपणे हे प्रशिक्षण महाविद्यालयात देत आहेत.

दि.२९ मार्च २०२३ रोजी असिंस्टट ड्रेस मेकर या कोर्समधील सहभागी सर्व प्रशिक्षणार्थीची १०० मार्काची लेखी, तोंडी व प्रात्यक्षिक परिक्षा घेण्यात आली. त्यावेळी बाह्य परिक्षक म्हणून सौ.सुरेखा पालकर, महाविद्यालयाच्या प्राचार्या डॉ.पोहेकर, जनशिक्षण संस्थान,बीडचे संचालक श्री.गंगाधर देशमुख, सौ.शुभांगी जैन, सौ.स्वाती जैन, सौ.सीमा मानुरकर व समन्वयक डॉ.मेधा गोसावी उपस्थित होत्या.

असिस्टंट ड्रेस मेकर (टेलरिंग) कौशल्य प्रशिक्षण परिक्षा क्षणचित्रे :



प्रशिक्षणार्थीनी शिवलेल्या ड्रेसची पाहणी करतानी सौ.पालकर,सौ.जैन व डॉ.सौ.गोसावी

tore

Principal Swa.Sawarkar Mahavidyalaya, Beed.





टेलरिंग प्रशिक्षण परीक्षा केंद्रावर उपस्थित असलेले प्रशिक्षक व प्रशिक्षणार्थी



प्रात्यक्षिक परीक्षेच्या वेळी बाह्य परीक्षक सौ.पालकर व प्रशिक्षणार्थी



Swa. Sawarkar Manavinyalaya, Beed.



## असिस्टंट ड्रेस मेकर कौशल्य प्रशिक्षण परीक्षेत मग्न प्रशिक्षणार्थी



Principal Swa.Savaran Matarinyalaya, Beed



## रवा.सावरकर महाविद्यालयात कौशल्य प्रशिक्षण कार्यशाळा

बीड (प्रतिनिधी) दि.२१.११.२०२२ रोजी सावरकर महाविद्यालय स्वा. आणि जनशिक्षण संस्था बीड यांच्या संयुक्त विद्यमाने महाविद्यालयात एक दिवशीय कौशल्य प्रशिक्षण कार्यशाळेचे आयोजन करण्यात आले होते. .कार्यक्रमाच्या अध्यक्षस्थानी महाविद्यालयाच्या प्राचार्या डॉ. प्रिती पोहेकर या होत्या तर प्रमुख मार्गदर्शक म्हण