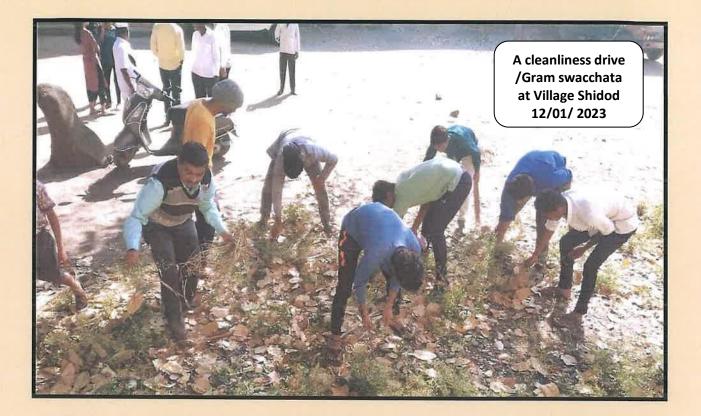

## NSS ACTIVITIES 2022-2023 SWA. SAWARKAR MAHAVIDYALAYA, BEED <u>Gram Swachhta Abhiyan</u>

In this camp, the initiative of Gram Swachhta Abhiyan received an enthusiastic response from the villagers. In this cleanliness campaign, the popular sarpanch of the village, Jai Ling Todkar, villager Shri Diliprao Kadam,

Shri Jagannath Rao Kadam Shri Prataprao Shendge College Library Department Dr. Anuja Kastikar Prof. Deepa Deshpande, Dr. Bhavna Dev, Dr. Vaishali Patil, Mrs. Alkatai, Chief Program Officer Dr. Omprakash Zanwar, Dr.

Sangeeta Sasane Program Officer Prof. Sanjay Kale, Shinde Saheb, Mr. Balasaheb Waghmare Mr. Sachin Chaure and all the volunteer students of

| Activity             |                        |
|----------------------|------------------------|
| Date                 | 12.012023              |
| Collaborating Agency |                        |
| Number of Students   | 150                    |
| Place                | Hanuman Temple ,Shidod |

## 2022-2023 SPECIAL CAMP SHIDOD PHTOGRAPHS SWA SAWARKAR MAHAVIDYALAYA ,BEED Gram Swachhta Abhiyan

सहित्य लेका कोजाता स्वारमाकारक महणकातव्य, **दीव**  Principal Swa.Sawarkar Mahavidyalaya