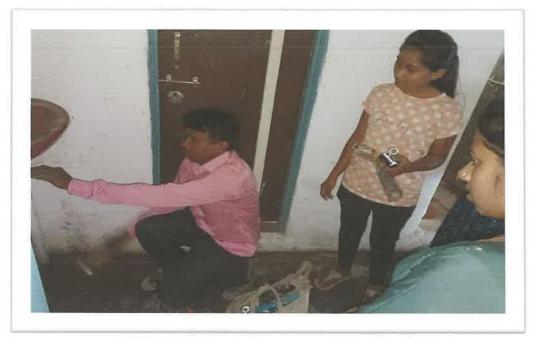

## NSS ACTIV<sub>I</sub>T<sub>I</sub>ES PHOTOGRAPHS 2022-2023 SWA. SAWARKAR MAHAVIDYALAYA, BEED A cleanliness drive

On February 23, 2023, a cleanliness drive was organized in the Kankaleshwar temple area of Beed city on the occasion of the birth anniversary of Sant Gadgebaba under the National Service Scheme of Swa. Sawarkar College, Beed.

| Date                 | 23/02/2023                 |
|----------------------|----------------------------|
| Collaborating Agency | Kankaleshwar Temple        |
| Number of Students   | 31                         |
| Place                | Kankaleshwar Temple , Beed |