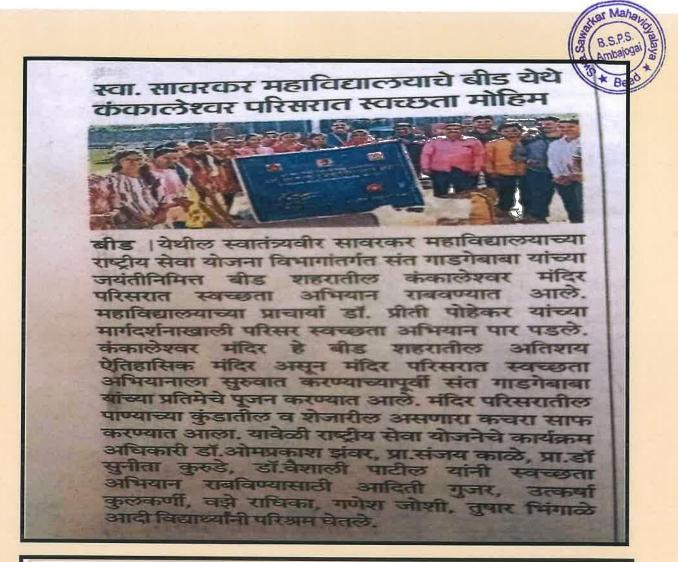

# स्वा.सावरकर महाविद्यालयाचे कंकालेश्वर मंदिर परिसरात स्वच्छता अभियान

स्वच्छता अभियान राबविण्यासाठी क् आदिती गुजर उत्कर्षा कुलकर्णी,वझे, राधिका, गरुड वैभवी, वालवडकर मृदुला ,ऋतुजा गव्हाणे, अजय शिंदे ,गणेश जोशी, भिंगाळे तुषार,आदी विदसोधी यांत परिश्रम घेतले. rincipa

#### तभा वृत्तसेवा बीड दि.२३ फेब्रुवारी

बीड दिनांक २३ फेब्रुवारी २०२३.स्वातंत्र्यवीर सावरकर महाविद्यालयाच्या राष्ट्रीय सेवा योजना विभागांतर्गत संत गाडगेबाबा यांच्या जयंतीनिमित्त बीड शहरातील कंकालेश्वर मंदिर परिसरात स्वच्छता अभियान आयोजित केले होते. महाविद्यालयाच्या प्राचार्या डॉ. प्रीती पोहेकर यांच्या मार्गदर्शनाखाली परिसर स्वच्छता अभियानाचे आयोजन करण्यात आले. कंकालेश्वर मंदिर हे हे बीड शहरातील अतिशय ऐतिहासिक मंदिर असून हे मंदिर आहे या स्वच्छता अभियानाला री सुरुवात करण्याच्यापूर्वी संत गाडगेबाबा यांच्या प्रतिमेचे पूजन करण्यात आले. याप्रसंगी महाविद्यालयाचे उपप्राचार्य डॉ. लक्ष्मीकांत बाहेगव्हाण कर होते . मंदिर प्रसिम्प्रतील पाण्याच्या कुंडातील व शजारील असणारा कचरा साफ करण्यात

Daad

*tavioyalaya* Swa.Sawarkarivi Beed.

स्वा.सावरकर महाविद्यालयाचे कंकालेश्वर मंदिर परिसरात स्वच्छता अभियान संपन्न

बीहदि. २३ (प्रतिनिधी) स्वातंत्र्यवीर सावरकर महाविद्यालयाच्या राष्ट्रीय सेवा योजना विभागांतर्गत संत गाडगेबाबा यांच्या जयंती निमित्त दि. २३ गुरुवार रोजी बीड शहरातील कंकालेश्वर मंदिर परिसरात स्वच्छता अभियान आयोजित केले होते. महाविद्यालयाच्या प्राचार्या हाँ. प्रीती पोहेकर यांच्या मार्गदर्शनाखाली परिसर स्वच्छता अभियानाचे आयोजन करण्यात आले. कंकालेश्वर मंदिर हे बीह शहरातील अतिशय ऐतिहासिक मंदिर असून मंदिर परिसरात स्वच्छता अभियानाला सुरुवात करण्याच्यापूर्वी संत गाडगेबाबा यांच्या प्रतिमेचे पूजन करण्यात आले. याप्रसंगी महाविद्यालयाचे उपप्राचार्य हॉ. स्वित्यीकांत बाहेगयहाणकर उपस्थीत 31

pulleioset. 59.5

Beed

ä

होते . मंदिर परिसरातील पाण्याच्या कुंहालील व शेजारील असणारा कचरा साफ करण्यात आला. याप्रसंगी राष्ट्रीय सेवा योजनेचे सर्व स्क्यंसेवक विदयार्थी व विष्यार्थीनी उपस्थीत होते. या स्वच्छता अभियानासाठी राष्ट्रीय सेवा योजनेचे कार्यक्रम अधिकारी हॉ.ओमप्रकाश झंवर, प्रा.संजय काळे, प्रा. हॉ सुनीता कुरुहे, हाँ वैशाली पाटील यांनी स्वच्छता अभियान राबविण्यासाठी कु आदिती गुजर उत्कर्षा कुलकर्णी, वझे राधिका, गरुड वैभवी, वालवडकर मृदुला , ऋतुजा गव्हाणे, अजय शिंदे, गणेश जोशी, भिंगाळेतुषार, आदी विदयार्थी यांनी परिश्रम घेत ले.