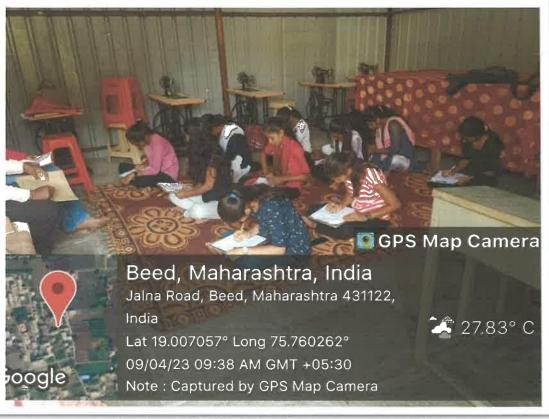

## NSS ACTIV<sub>I</sub>T<sub>I</sub>ES PHOTOGRAPHS 2022-2023 SWA. SAWARKAR MAHAVIDYALAYA, BEED A cleanliness drive

On February 23, 2023, a cleanliness drive was organized in the Kankaleshwar temple area of Beed city on the occasion of the birth anniversary of Sant Gadgebaba under the National Service Scheme of Swa. Sawarkar College, Beed.

| Date                 | 23/02/2023                 |
|----------------------|----------------------------|
| Collaborating Agency | Kankaleshwar Temple        |
| Number of Students   | 31                         |
| Place                | Kankaleshwar Temple , Beed |