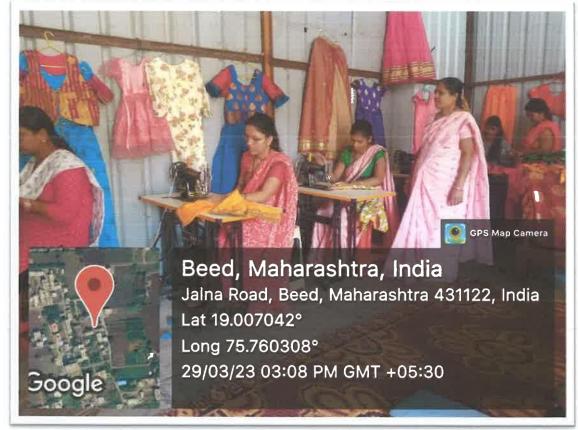

्थी महिलांचा प्रवेश आम्ही जाणीवपूर्वक या कोर्समध्ये निश्चित केला आहे. श्रीमती सौ.शुभांगी झेंड या नियमितपणे हे प्रशिक्षण महाविद्यालयात देत आहेत.

दि.२९ मार्च २०२३ रोजी असिंस्टट ड्रेस मेकर या कोर्समधील सहभागी सर्व प्रशिक्षणार्थीची १०० मार्काची लेखी, तोंडी व प्रात्यक्षिक परिक्षा घेण्यात आली. त्यावेळी बाह्य परिक्षक म्हणून सौ.सुरेखा पालकर, महाविद्यालयाच्या प्राचार्या डॉ.पोहेकर, जनशिक्षण संस्थान,बीडचे संचालक श्री.गंगाधर देशमुख, सौ.शुभांगी जैन, सौ.स्वाती जैन, सौ.सीमा मानुरकर व समन्वयक डॉ.मेधा गोसावी उपस्थित होत्या.

असिस्टंट ड्रेस मेकर (टेलरिंग) कौशल्य प्रशिक्षण परिक्षा क्षणचित्रे :



प्रशिक्षणार्थीनी शिवलेल्या ड्रेसची पाहणी करतानी सौ.पालकर,सौ.जैन व डॉ.सौ.गोसावी

tore

Principal Swa.Sawarkar Mahavidyalaya, Beed.





टेलरिंग प्रशिक्षण परीक्षा केंद्रावर उपस्थित असलेले प्रशिक्षक व प्रशिक्षणार्थी



प्रात्यक्षिक परीक्षेच्या वेळी बाह्य परीक्षक सौ.पालकर व प्रशिक्षणार्थी



Swa. Sawarkar Manavinyalaya, Beed.



## असिस्टंट ड्रेस मेकर कौशल्य प्रशिक्षण परीक्षेत मग्न प्रशिक्षणार्थी



Principal Swa.Savaran Matarinyalaya, Beed



## रवा.सावरकर महाविद्यालयात कौशल्य प्रशिक्षण कार्यशाळा

बीड (प्रतिनिधी) दि.२१.११.२०२२ रोजी सावरकर महाविद्यालय स्वा. आणि जनशिक्षण संस्था बीड यांच्या संयुक्त विद्यमाने महाविद्यालयात एक दिवशीय कौशल्य प्रशिक्षण कार्यशाळेचे आयोजन करण्यात आले होते. .कार्यक्रमाच्या अध्यक्षस्थानी महाविद्यालयाच्या प्राचार्या डॉ. प्रिती पोहेकर या होत्या तर प्रमुख मार्गदर्शक म्हणून जन शिक्षण संस्थेचे संचालक श्री. गंगाधर देशमुख यांची उपस्थिती होती. व्यासपीठावर महाविद्यालयाचे उपप्राचार्य डॉ. लक्ष्मीकांत बाहे-गव्हाणकर यांची उपस्थिती होती. महिलांनी व्यावसायिक प्रशिक्षणाला प्राधान्य द्यावे आणि