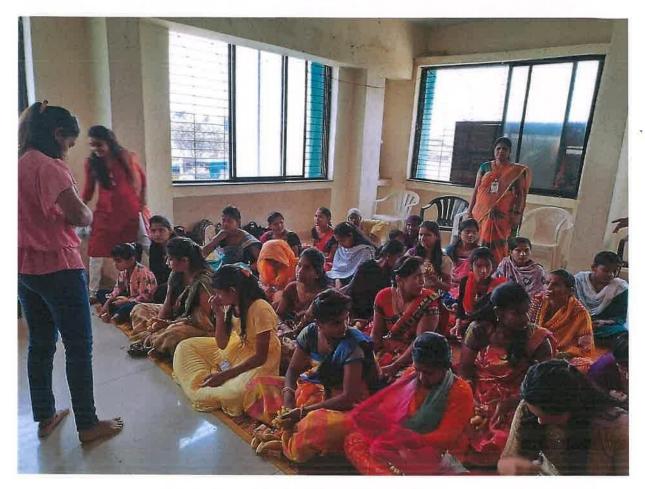

## NSS ACTIV<sub>I</sub>T<sub>I</sub>ES PHOTOGRAPHS 2022-2023 SWA. SAWARKAR MAHAVIDYALAYA, BEED A cleanliness drive

On February 23, 2023, a cleanliness drive was organized in the Kankaleshwar temple area of Beed city on the occasion of the birth anniversary of Sant Gadgebaba under the National Service Scheme of Swa. Sawarkar College, Beed.

| Date                 | 23/02/2023                 |
|----------------------|----------------------------|
| Collaborating Agency | Kankaleshwar Temple        |
| Number of Students   | 31                         |
| Place                | Kankaleshwar Temple , Beed |