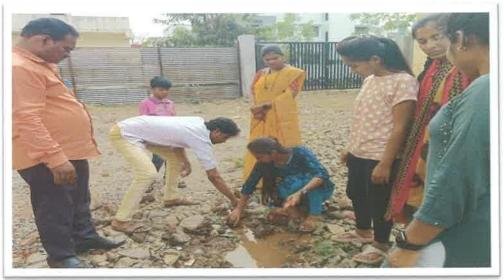

## NSS ACTIV<sub>I</sub>T<sub>I</sub>ES PHOTOGRAPHS 2022-2023 SWA. SAWARKAR MAHAVIDYALAYA, BEED A cleanliness drive

On February 23, 2023, a cleanliness drive was organized in the Kankaleshwar temple area of Beed city on the occasion of the birth anniversary of Sant Gadgebaba under the National Service Scheme of Swa. Sawarkar College, Beed.

| Date                 | 23/02/2023                 |
|----------------------|----------------------------|
| Collaborating Agency | Kankaleshwar Temple        |
| Number of Students   | 31                         |
| Place                | Kankaleshwar Temple , Beed |