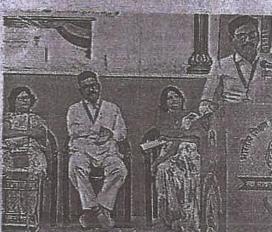

## NSS ACTIV<sub>I</sub>T<sub>I</sub>ES PHOTOGRAPHS 2022-2023 SWA. SAWARKAR MAHAVIDYALAYA, BEED A cleanliness drive

On February 23, 2023, a cleanliness drive was organized in the Kankaleshwar temple area of Beed city on the occasion of the birth anniversary of Sant Gadgebaba under the National Service Scheme of Swa. Sawarkar College, Beed.

#### तभा वृत्तसेवा बीड दि.२३ फेब्रुवारी

बीड दिनांक २३ फेब्रुवारी २०२३.स्वातंत्र्यवीर सावरकर महाविद्यालयाच्या राष्ट्रीय सेवा योजना विभागांतर्गत संत गाडगेबाबा यांच्या जयंतीनिमित्त बीड शहरातील कंकालेश्वर मंदिर परिसरात स्वच्छता अभियान आयोजित केले होते. महाविद्यालयाच्या प्राचार्या डॉ. प्रीती पोहेकर यांच्या मार्गदर्शनाखाली परिसर स्वच्छता अभियानाचे आयोजन करण्यात आले. कंकालेश्वर मंदिर हे हे बीड शहरातील अतिशय ऐतिहासिक मंदिर असून हे मंदिर आहे या स्वच्छता अभियानाला री सुरुवात करण्याच्यापूर्वी संत गाडगेबाबा यांच्या प्रतिमेचे पूजन करण्यात आले. याप्रसंगी महाविद्यालयाचे उपप्राचार्य डॉ. लक्ष्मीकांत बाहेगव्हाण कर होते . मंदिर प्रसिम्प्रतील पाण्याच्या कुंडातील व शजारील असणारा कचरा साफ करण्यात

Daad

*tavioyalaya* Swa.Sawarkarivi Beed.

स्वा.सावरकर महाविद्यालयाचे कंकालेश्वर मंदिर परिसरात स्वच्छता अभियान संपन्न

बीहदि. २३ (प्रतिनिधी) स्वातंत्र्यवीर सावरकर महाविद्यालयाच्या राष्ट्रीय सेवा योजना विभागांतर्गत संत गाडगेबाबा यांच्या जयंती निमित्त दि. २३ गुरुवार रोजी बीड शहरातील कंकालेश्वर मंदिर परिसरात स्वच्छता अभियान आयोजित केले होते. महाविद्यालयाच्या प्राचार्या हाँ. प्रीती पोहेकर यांच्या मार्गदर्शनाखाली परिसर स्वच्छता अभियानाचे आयोजन करण्यात आले. कंकालेश्वर मंदिर हे बीह शहरातील अतिशय ऐतिहासिक मंदिर असून मंदिर परिसरात स्वच्छता अभियानाला सुरुवात करण्याच्यापूर्वी संत गाडगेबाबा यांच्या प्रतिमेचे पूजन करण्यात आले. याप्रसंगी महाविद्यालयाचे उपप्राचार्य हॉ. स्वित्यीकांत बाहेगयहाणकर उपस्थीत 31