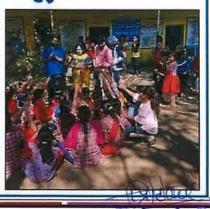

## NSS ACTIV<sub>I</sub>T<sub>I</sub>ES PHOTOGRAPHS 2022-2023 SWA. SAWARKAR MAHAVIDYALAYA, BEED A cleanliness drive

On February 23, 2023, a cleanliness drive was organized in the Kankaleshwar temple area of Beed city on the occasion of the birth anniversary of Sant Gadgebaba under the National Service Scheme of Swa. Sawarkar College, Beed.

| Date                 | 23/02/2023                 |
|----------------------|----------------------------|
| Collaborating Agency | Kankaleshwar Temple        |
| Number of Students   | 31                         |
| Place                | Kankaleshwar Temple , Beed |