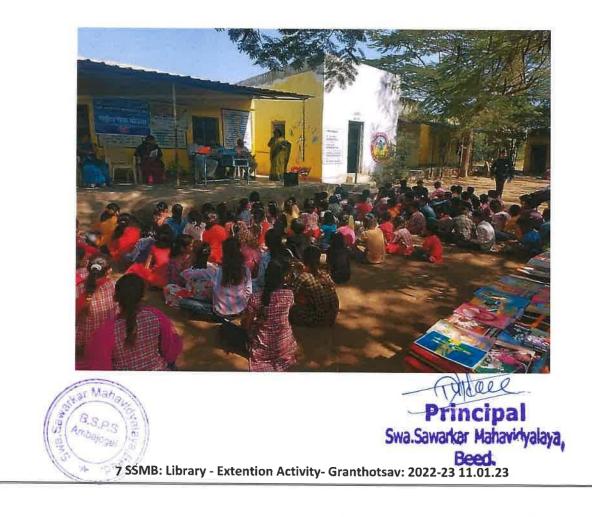

## NSS ACTIV<sub>I</sub>T<sub>I</sub>ES PHOTOGRAPHS 2022-2023 SWA. SAWARKAR MAHAVIDYALAYA, BEED A cleanliness drive

On February 23, 2023, a cleanliness drive was organized in the Kankaleshwar temple area of Beed city on the occasion of the birth anniversary of Sant Gadgebaba under the National Service Scheme of Swa. Sawarkar College, Beed.