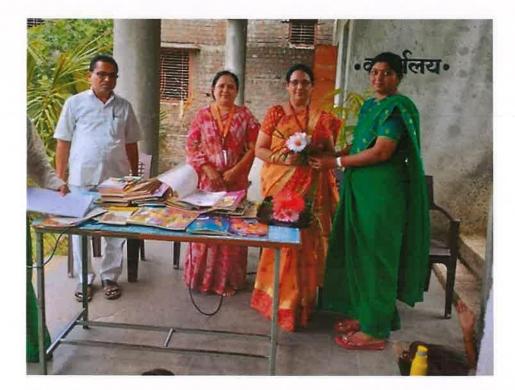

# स्वा.सावरकर महाविद्यालयाचे कंकालेश्वर मंदिर परिसरात स्वच्छता अभियान

स्वच्छता अभियान राबविण्यासाठी क् आदिती गुजर उत्कर्षा कुलकर्णी,वझे, राधिका, गरुड वैभवी, वालवडकर मृदुला ,ऋतुजा गव्हाणे, अजय शिंदे ,गणेश जोशी, भिंगाळे तुषार,आदी विदसोधी यांत परिश्रम घेतले. rincipa

आला. याप्रसंगी राष्ट्रीय सेवा योजनेचे सर्व स्वयंसेवक विदयार्थी व विध्यार्थीनी उपस्तीत होते. या स्वच्छता अभियानासाठी राष्ट्रीय सेवा योजनेचे कार्यक्रम अधिकारी डॉ.ओमप्रकाश झंवर,प्रा.संजय काळे,प्रा. डॉ सुनीता कुरुहे हॉ जेशाली पाटील यांनी

#### तभा वृत्तसेवा बीड दि.२३ फेब्रुवारी

बीड दिनांक २३ फेब्रुवारी २०२३.स्वातंत्र्यवीर सावरकर महाविद्यालयाच्या राष्ट्रीय सेवा योजना विभागांतर्गत संत गाडगेबाबा यांच्या जयंतीनिमित्त बीड शहरातील कंकालेश्वर मंदिर परिसरात स्वच्छता अभियान आयोजित केले होते. महाविद्यालयाच्या प्राचार्या डॉ. प्रीती पोहेकर यांच्या मार्गदर्शनाखाली परिसर स्वच्छता अभियानाचे आयोजन करण्यात आले. कंकालेश्वर मंदिर हे हे बीड शहरातील अतिशय ऐतिहासिक मंदिर असून हे मंदिर आहे या स्वच्छता अभियानाला री सुरुवात करण्याच्यापूर्वी संत गाडगेबाबा यांच्या प्रतिमेचे पूजन करण्यात आले. याप्रसंगी महाविद्यालयाचे उपप्राचार्य डॉ. लक्ष्मीकांत बाहेगव्हाण कर होते . मंदिर प्रसिम्प्रतील पाण्याच्या कुंडातील व शजारील असणारा कचरा साफ करण्यात

Daad

*tavioyalaya* Swa.Sawarkarivi Beed.

स्वा.सावरकर महाविद्यालयाचे कंकालेश्वर मंदिर परिसरात स्वच्छता अभियान संपन्न

बीहदि. २३ (प्रतिनिधी) स्वातंत्र्यवीर सावरकर महाविद्यालयाच्या राष्ट्रीय सेवा योजना विभागांतर्गत संत गाडगेबाबा यांच्या जयंती निमित्त दि. २३ गुरुवार रोजी बीड शहरातील कंकालेश्वर मंदिर परिसरात स्वच्छता अभियान आयोजित केले होते. महाविद्यालयाच्या प्राचार्या हाँ. प्रीती पोहेकर यांच्या मार्गदर्शनाखाली परिसर स्वच्छता अभियानाचे आयोजन करण्यात आले. कंकालेश्वर मंदिर हे बीह शहरातील अतिशय ऐतिहासिक मंदिर असून मंदिर परिसरात स्वच्छता अभियानाला सुरुवात करण्याच्यापूर्वी संत गाडगेबाबा यांच्या प्रतिमेचे पूजन करण्यात आले. याप्रसंगी महाविद्यालयाचे उपप्राचार्य हॉ. स्वित्यीकांत बाहेगयहाणकर उपस्थीत 31

pulleioset. 59.5

Beed

ä

होते . मंदिर परिसरातील पाण्याच्या कुंहालील व शेजारील असणारा कचरा साफ करण्यात आला. याप्रसंगी राष्ट्रीय सेवा योजनेचे सर्व स्क्यंसेवक विदयार्थी व विष्यार्थीनी उपस्थीत होते. या स्वच्छता अभियानासाठी राष्ट्रीय सेवा योजनेचे कार्यक्रम अधिकारी हॉ.ओमप्रकाश झंवर, प्रा.संजय काळे, प्रा. हॉ सुनीता कुरुहे, हाँ वैशाली पाटील यांनी स्वच्छता अभियान राबविण्यासाठी कु आदिती गुजर उत्कर्षा कुलकर्णी, वझे राधिका, गरुड वैभवी, वालवडकर मृदुला , ऋतुजा गव्हाणे, अजय शिंदे, गणेश जोशी, भिंगाळेतुषार, आदी विदयार्थी यांनी परिश्रम घेत ले.