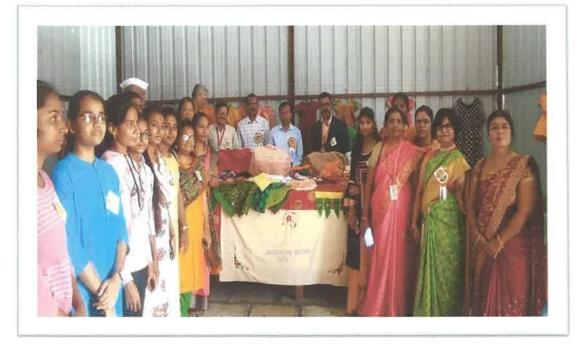

## NSS ACTIVITIES 2022-2023 SWA. SAWARKAR MAHAVIDYALAYA, BEED <u>Gram Swachhta Abhiyan</u>

In this camp, the initiative of Gram Swachhta Abhiyan received an enthusiastic response from the villagers. In this cleanliness campaign, the popular sarpanch of the village, Jai Ling Todkar, villager Shri Diliprao Kadam,

Shri Jagannath Rao Kadam Shri Prataprao Shendge College Library Department Dr. Anuja Kastikar Prof. Deepa Deshpande, Dr. Bhavna Dev, Dr. Vaishali Patil, Mrs. Alkatai, Chief Program Officer Dr. Omprakash Zanwar, Dr.

Sangeeta Sasane Program Officer Prof. Sanjay Kale, Shinde Saheb, Mr. Balasaheb Waghmare Mr. Sachin Chaure and all the volunteer students of

| Activity             |                        |
|----------------------|------------------------|
| Date                 | 12.012023              |
| Collaborating Agency |                        |
| Number of Students   | 150                    |
| Place                | Hanuman Temple ,Shidod |