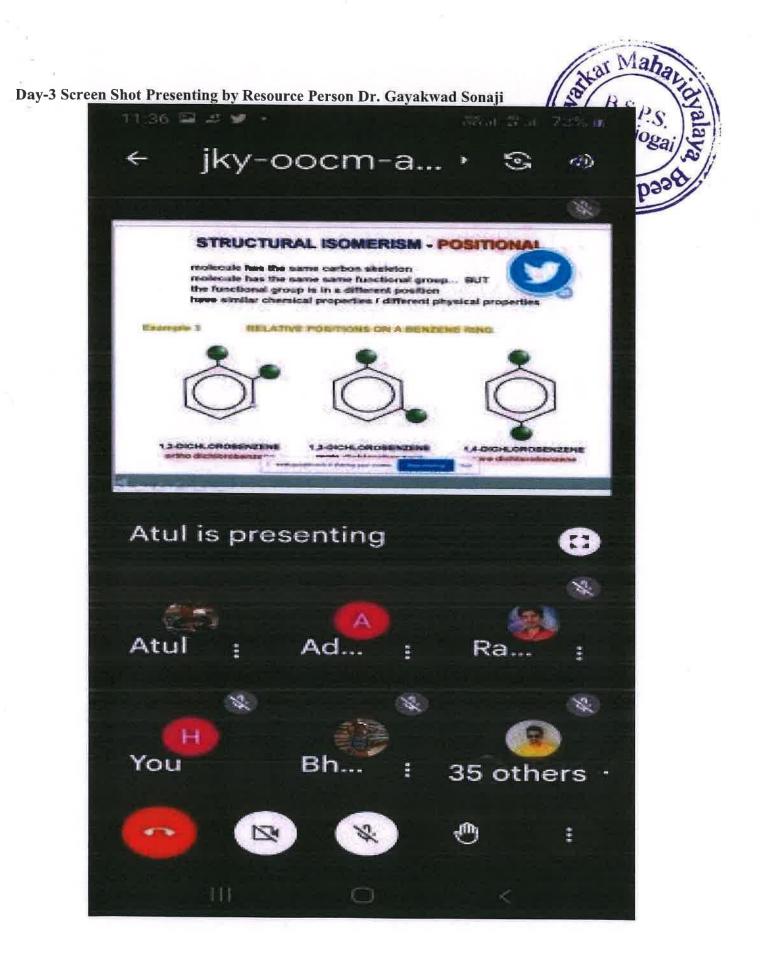

avidyalay, Beer



Beed









#### Day-2: Noticed on Google Classroom:

Stream

People Grades

Rajpal Jadhav Dec 22, 2022 (Edited Dec 25, 2022)

Classwork

Prafulla Chandra Ray Online Lecture Series 22 to 24 December 2022

Department of Chemistry of Swa. Sawarkar Mahavidyalay Beed

Day 2 Date: 23 December 2022 Time: 11 am

Topic: Careers in Chemistry Speaker: Dr. Sandip Sampal Chairperson: Dr. L. G. Bahegavhankar, Vice Principal

Mode: Online Platform: Google Meet

Join meeting 5 minutes before by clicking on link below 🗉

Prafulia Chandra Ray Online Lecture Series

Friday, 23 Dec 2022

Google Meet joining info Video call link: https://meet.google.com/jky-oocm-awb





#### Day-3: Noticed on Google Classroom:



Mahan





Head Department Of Chemistry Swa.Sawarkar Mahavidyalay,Beed.





Hea Department Of Chemistry Swa.Sawarkar Mahavidyalay,Beed,

Principal Swa.Sawarkar Mahaviriyalaya, Beed.

То The Principal, Swa. Sawarkar Mahavidyalaya Beed.

Sub- Prafulla Chandra Ray Online Lecture Series in chemical science.

Respected Mam,

Department of chemistry is going to organize Prafulla Chandra Ray Online Lecture Series in chemical science during 22 to 24 December 2022. Kindly allow to organize the same & oblige.

Thanking you.

Alloy Swa. Sawarkar Mahavinyalava, Beed

Date G

Head

**Principal** Swa.Sawarkar Mahavidyalaya Beed.



Yours Faithfully,

Department Of Chemistry Swa.Sawarkar Mahavidyalay,Beed.



#### To,

#### Dr.S. V. Gaikwad,

Assistant Professor,

Department of Chemistry,

Mrs. K. S. K. Mahavidyalaya, Beed

#### **Respected Sir**,

On behalf of this college an