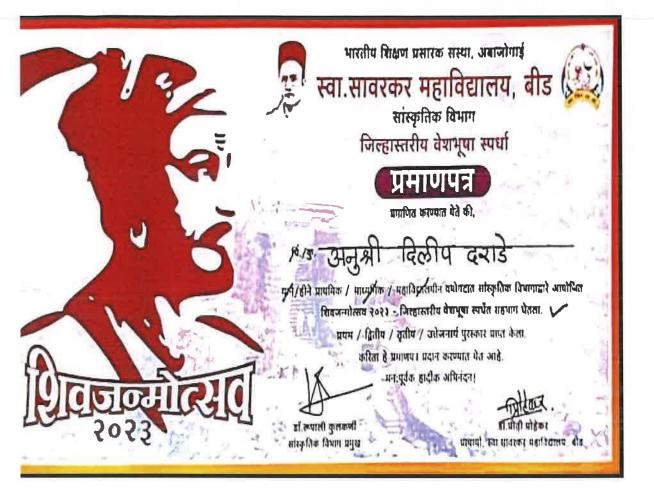

## NSS ACTIV<sub>I</sub>T<sub>I</sub>ES PHOTOGRAPHS 2022-2023 SWA. SAWARKAR MAHAVIDYALAYA, BEED A cleanliness drive

On February 23, 2023, a cleanliness drive was organized in the Kankaleshwar temple area of Beed city on the occasion of the birth anniversary of Sant Gadgebaba under the National Service Scheme of Swa. Sawarkar College, Beed.

| Date                 | 23/02/2023                 |
|----------------------|----------------------------|
| Collaborating Agency | Kankaleshwar Temple        |
| Number of Students   | 31                         |
| Place                | Kankaleshwar Temple , Beed |