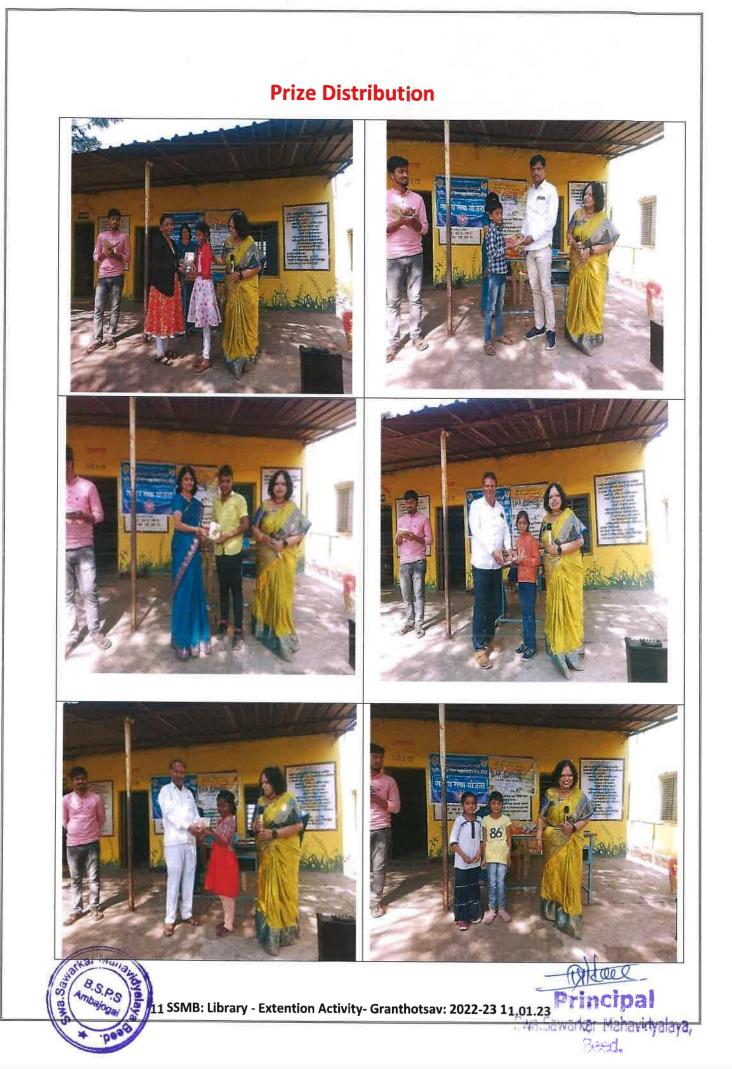

| 86      |                                                 |                    | -       |
| 19      |                                                 |                    |         |
| 20      |                                                 | -                  |         |
| 58      |                                                 |                    |         |
| 55      |                                                 |                    |         |
| 23      |                                                 |                    |         |

**Glimpses of the Event** 

8





Granthotsav At Z.P. School, Shidod village Book Exhibition, Reading Program, Book Gifting , Prize Distribution & Refreshment to school students 11/01/2023















Swa.Sawarkar Mahavidyalaya, Beed.



## Refreshment









**Feedback** नाव - पाखरे असृता बाबू 1) क आमिपाय क 1) उप्राम्हाला पुरतका विषयी स्राहिती सांगितकी . खुप छान साहिती स्रांगितकी . 2) आमराला द्वान , छान जेग छींची पुरतेतु भारतिक पारायन्त्र सिंधेकेव् त्यातून एक एक पुरत्काचे वाचन केले. 3) तरेच वाचनाच्या २५ ही होतलया व प्रथम, वितीय आलेलया सुर्आना वसिर्म दिलीत व न्याऊ देण्यात् आला. पाखरे आहता बाबू वर्ग नाषु - २- रुपत शविद्वं र-गेर्गनेयहर आभीमाय 1, पुस्तणाचे पुरुवन्नि र्याया प्रत्नेन प्रावास्रीत सांडण्ये हाते 2) आयोल्या स्पर प मडमनी आमहात्य खुत हमान मार्श्वान देखी. विजय 35 + भेरा HEPP उनाज आमच्या आकेत मंघप्रदर्शन क्षरावेण्यात आलि हा पुस्तफ वाचनाचा अनुभव आतिशरा छान तारला पुश्नक ताचनाचे सहतव परयून दिले चंहाले वाचन फरणाऱ्या विदयाश्यनि वाझेस देण्यात जनाली 9 Principal Swa.Sawarkar Mahaviryalaya, 13 SSMB: Library - Extention Acti