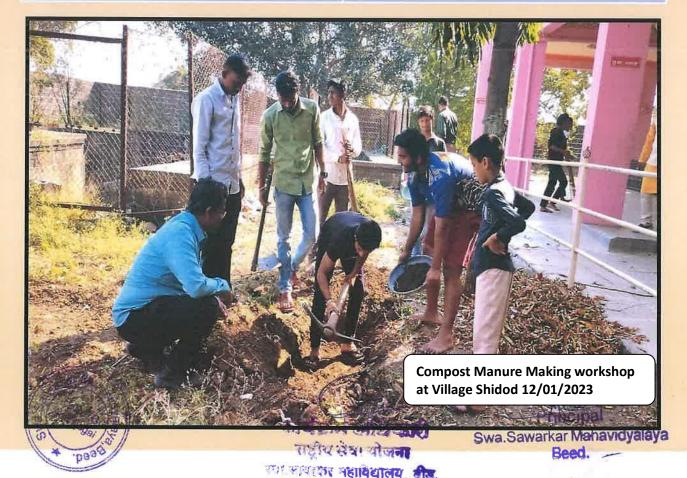

## **Compost Manure Making Workshop**

The most important activity from the farmer's point of view was the activity for the production of compost. Guided how to make it. Under the guidance of professor Dr. K .V.Bartakee in presence of farmer shri Diliprao kadam and

| Activity             | <b>Compost Manure Making Workshop</b> |
|----------------------|---------------------------------------|
| Date                 | 12.01.2023                            |
| Collaborating Agency | Shidod Gram Panchayat & Mandir        |
| Number of Students   | 150                                   |
| Place                | Shidod village                        |

## Compost Manure Making Workshop

Compost Manure Making workshop at Village Shidod 12/01/2023

m

Principal

Swa.Sawarkar Mahavidyalaya Beed.