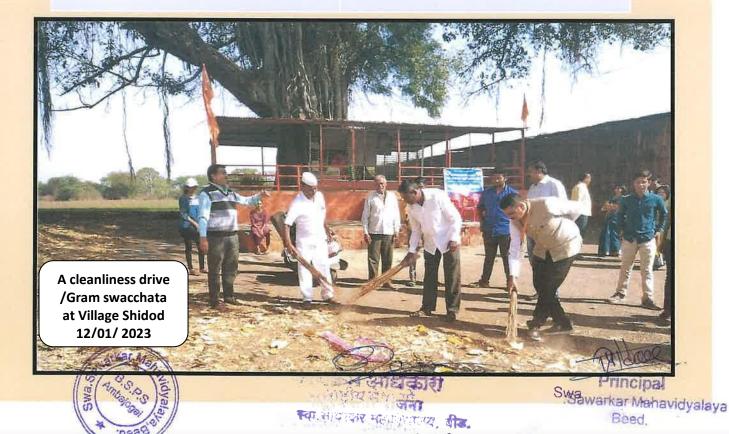

## NSS ACTIVITIES 2022-2023 SWA. SAWARKAR MAHAVIDYALAYA, BEED <u>Gram Swachhta Abhiyan</u>

In this camp, the initiative of Gram Swachhta Abhiyan received an enthusiastic response from the villagers. In this cleanliness campaign, the popular sarpanch of the village, Jai Ling Todkar, villager Shri Diliprao Kadam,

Sangeeta Sasane Program Officer Prof. Sanjay Kale, Shinde Saheb, Mr. Balasaheb Waghmare Mr. Sachin Chaure and all the volunteer students of

| Activity             |                        |
|----------------------|------------------------|
| Date                 | 12.012023              |
| Collaborating Agency |                        |
| Number of Students   | 150                    |
| Place                | Hanuman Temple ,Shidod |

## 2022-2023 SPECIAL CAMP SHIDOD PHTOGRAPHS SWA SAWARKAR MAHAVIDYALAYA ,BEED Gram Swachhta Abhiyan

सहित्य लेका कोजाता स्वारमाकारक महणकातव्य, **दीव**  Principal Swa.Sawarkar Mahavidyalaya