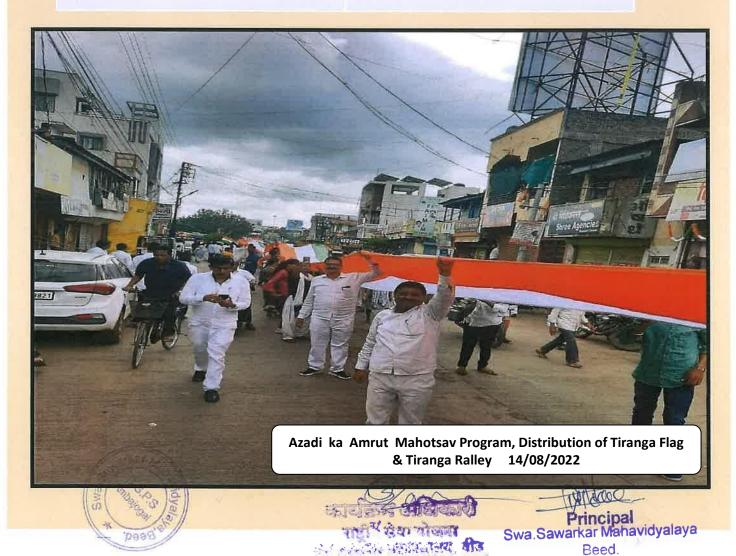

## NSS ACTIVITIES 2022-2023 SWA. SAWARKAR MAHAVIDYALAYA, BEED Azadi Ka Amrut Mahotsav

Participation of volunteer students of NSS Tricolor Rally under Azadi Ka Amrit Mahotsav on 14 August 2022 From Dr Ambedkar Chowk to Nagar Road Beed In presence of All Social People in Beed City.

| Activity             | Azadi Ka Amrut Mahotsav |
|----------------------|-------------------------|
| Date                 | 14.08.2022              |
| Collaborating Agency |                         |
| Number of Students   | 20                      |
| Place                | Subhas Road, Beed       |