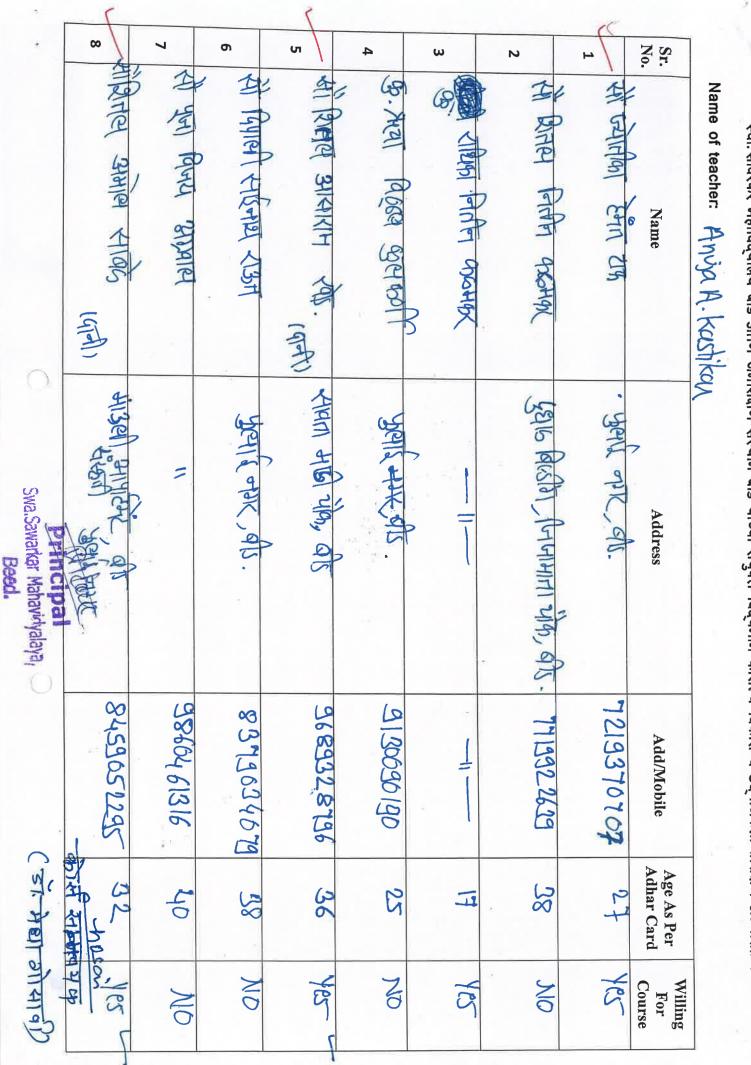

Shri Jagannath Rao Kadam Shri Prataprao Shendge College Library Department Dr. Anuja Kastikar Prof. Deepa Deshpande, Dr. Bhavna Dev, Dr. Vaishali Patil, Mrs. Alkatai, Chief Program Officer Dr. Omprakash Zanwar, Dr.