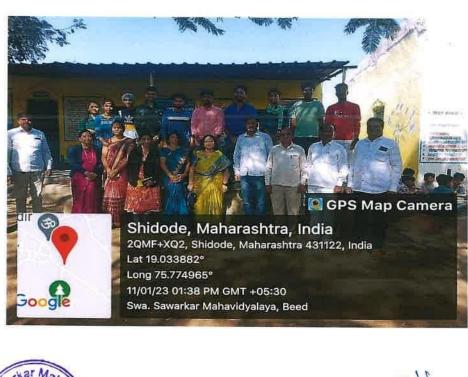

# Seven Day Camp At Shidod

दिवसीय शिविरातून विद्यार्थ्यांना ग्रामीण जीवनाची ओळख करून घेता येते. घकाषकीच्या सहरीकरणातून आमीण जीवन हे किती आनंदी आणि पर्यावरणपुरक आहे हे आपल्याला दिसून येईल असे प्रतिपादन भारतीय शिक्षण प्रसारक येथून अवळच असलेल्या मौजे शिदोड येथे संस्थेचे अध्यक्ष डॉ. सुरेंद्र आलूरकर यांनी केले. महालदमी देवी मंदिर परिसरात स्वा.सावरकर

महालदमी देवी मंदिर परिसरात स्वा.सावरफर

महाविद्यालयाच्या राष्ट्रीय सेवा योजनेच्या दिवसीय शिबिराचे उदघाटन पान २ वर

#### रासेयो शिबिरातून,ग्रामीण जीवन

प्रसंगी ते बोलत होते. व्यासपीठावर , प्रमुख अतिथी म्हणून जिल्हा क्रीडा अधिकारी सो. सुहासिनी देरामुख सावरकर, संजुद्दाचे अध्यक्ष गजानन जगताप, कार्यवाह डाँ. विवेक पालवणकर, महाविद्यालयाच्या प्राचार्या डां. प्रीती पोहेकर, राष्ट्रीय सेवा योजनेचे जिल्हा समन्वयक डॉ. अरुण देतकार , शिदोड चे सापंच जयलिंग ताडकर बांची उपस्थिती होती. पुढे बोलताना डॉ. आलुरकर म्हणाले की प्रामीण जीवनामध्ये समृद्धी आहे. निसर्गाच्या सानिष्यात आनंद घेता येतो, सहजीवन अनुमधता बेते, त्यातून आपल्पाला योग्व बदल आयुष्णात घडवता बेतो. प्रमुख अतिथी श्रीमती सुवासिनी देशमुख म्हणाल्या की जिंह कावम ठेवा यह हमखास मिळते. तम्णांनी कष्ट करण्याची तयारी दाखवली पाहित्रे, महाविद्यालयाच्या प्राचार्या डॉ. प्रीती पोहेकर म्हणाला की शिविरातून स्वयंशिस्त निर्माण होते. व्यक्तिमत्व उजव्दून निषते ग्रामीण जीवनाचे दर्शन घडते. कार्यक्रमाचे प्रास्ताविक राष्ट्रीय सेवा योजनेचे कार्यक्रम अधिकारी हाँ. ओमप्रकाश इंतर वानी केले कार्यक्रमाला जगजावराव कदम , दिलीभराव कदम , महालक्ष्मी मदिराचे सचिव विजयकुमार देशमुख यांची उपस्थिती होती. बावेळी विद्यापीठाच्या युवक महोत्सवात काव्य वाचन प्रकारात प्रवम क्रमांक मिळवलेल्या कुमारी अं बली शिदे भजन संघाचे विद्यार्थी, अविष्कारचा सुवर्ण पदक विजेता पवन कपाळे, आपती व्यवस्थापन कार्यसाळेसाठी निवड झालेला सुभम संसाने आणि त्यांना पार्गदर्शन करणारे प्राध्यापक डॉ. रूपाली कुलकणी, , प्रा. विज्ञाल नाईक नवरे, डॉ. जोमेंद गायकवाड ,पा दौंपा देशपांडे, तसेच पुरस्कार मिळाल्याबद्दल उपपाचार्य डॉ लब्बीकात बाहेगळ्डाणकर, उपप्राचार्य डॉ. राजेश देरे वाचा सत्कार करण्यात आला कार्यक्रमाचे सुत्रसंचालन राष्ट्रीय सेवा योजना विभागाचे कार्यक्रमाधिकारी प्रा. संजय काळे यांनी केले तर आमार कार्यक्रमाधिकारी डॉ. संगीता समाण यांनी मानले. या कार्यक्रमास महाविद्यालयातील सर्व प्राध्यापक कर्मवारी य सर्व स्तगर्ध । । किसामा उपस्थित होते