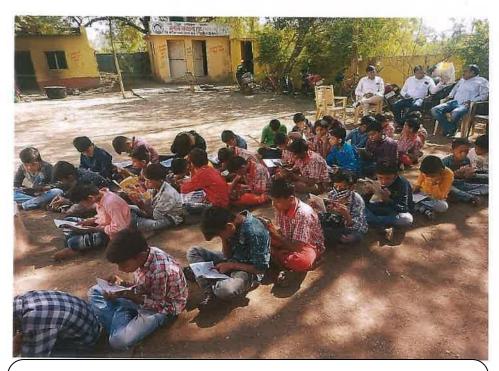

## NSS ACTIV<sub>I</sub>T<sub>I</sub>ES PHOTOGRAPHS 2022-2023 SWA. SAWARKAR MAHAVIDYALAYA, BEED A cleanliness drive

On February 23, 2023, a cleanliness drive was organized in the Kankaleshwar temple area of Beed city on the occasion of the birth anniversary of Sant Gadgebaba under the National Service Scheme of Swa. Sawarkar College, Beed.