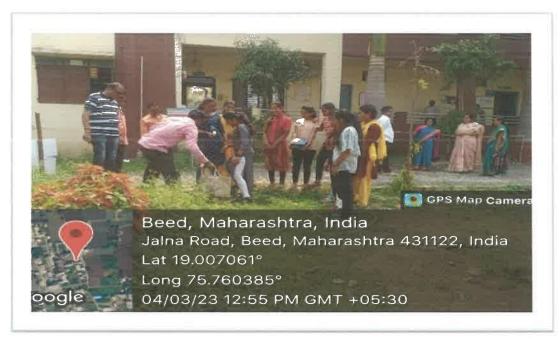

# Seven Day Camp At Shidod

दिवसीय शिविरातून विद्यार्थ्यांना ग्रामीण जीवनाची ओळख करून घेता येते. घकाषकीच्या सहरीकरणातून आमीण जीवन हे किती आनंदी आणि पर्यावरणपुरक आहे हे आपल्याला दिसून येईल असे प्रतिपादन भारतीय शिक्षण प्रसारक येथून अवळच असलेल्या मौजे शिदोड येथे संस्थेचे अध्यक्ष डॉ. सुरेंद्र आलूरकर यांनी केले. महालदमी देवी मंदिर परिसरात स्वा.सावरकर

महालदमी देवी मंदिर परिसरात स्वा.सावरफर

महाविद्यालयाच्या राष्ट्रीय सेवा योजनेच्या दिवसीय शिबिराचे उदघाटन पान २ वर

#### रासेयो शिबिरातून,ग्रामीण जीवन

प्रसंगी ते बोलत होते. व्यासपीठावर , प्रमुख अतिथी म्हणून जिल्हा क्रीडा अधिकारी सो. सुहासिनी देरामुख सावरकर, संजुद्दाचे अध्यक्ष गजानन जगताप, कार्यवाह डाँ. विवेक पालवणकर, महाविद्यालयाच्या प्राचार्या डां. प्रीती पोहेकर, राष्ट्रीय सेवा योजनेचे जिल्हा समन्वयक डॉ. अरुण देतकार , शिदोड चे सापंच जयलिंग ताडकर बांची उपस्थिती होती. पुढे बोलताना डॉ. आलुरकर म्हणाले की प्रामीण जीवनामध्ये समृद्धी आहे. निसर्गाच्या सानिष्यात आनंद घेता येतो, सहजीवन अनुमधता बेते, त्यातून आपल्पाला योग्व बदल आयुष्णात घडवता बेतो. प्रमुख अतिथी श्रीमती सुवासिनी देशमुख म्हणाल्या की जिंह कावम ठेवा यह हमखास मिळते. तम्णांनी कष्ट करण्याची तयारी दाखवली पाहित्रे, महाविद्यालयाच्या प्राचार्या डॉ. प्रीती पोहेकर म्हणाला की शिविरातून स्वयंशिस्त निर्माण होते. व्यक्तिमत्व उजव्दून निषते ग्रामीण जीवनाचे दर्शन घडते. कार्यक्रमाचे प्रास्ताविक राष्ट्रीय सेवा योजनेचे कार्यक्रम अधिकारी हाँ. ओमप्रकाश इंतर वानी केले कार्यक्रमाला जगजावराव कदम , दिलीभराव कदम , महालक्ष्मी मदिराचे सचिव विजयकुमार देशमुख यांची उपस्थिती होती. बावेळी विद्यापीठाच्या युवक महोत्सवात काव्य वाचन प्रकारात प्रवम क्रमांक मिळवलेल्या कुमारी अं बली शिदे भजन संघाचे विद्यार्थी, अविष्कारचा सुवर्ण पदक विजेता पवन कपाळे, आपती व्यवस्थापन कार्यसाळेसाठी निवड झालेला सुभम संसाने आणि त्यांना पार्गदर्शन करणारे प्राध्यापक डॉ. रूपाली कुलकणी, , प्रा. विज्ञाल नाईक नवरे, डॉ. जोमेंद गायकवाड ,पा दौंपा देशपांडे, तसेच पुरस्कार मिळाल्याबद्दल उपपाचार्य डॉ लब्बीकात बाहेगळ्डाणकर, उपप्राचार्य डॉ. राजेश देरे वाचा सत्कार करण्यात आला कार्यक्रमाचे सुत्रसंचालन राष्ट्रीय सेवा योजना विभागाचे कार्यक्रमाधिकारी प्रा. संजय काळे यांनी केले तर आमार कार्यक्रमाधिकारी डॉ. संगीता समाण यांनी मानले. या कार्यक्रमास महाविद्यालयातील सर्व प्राध्यापक कर्मवारी य सर्व स्तगर्ध । । किसामा उपस्थित होते