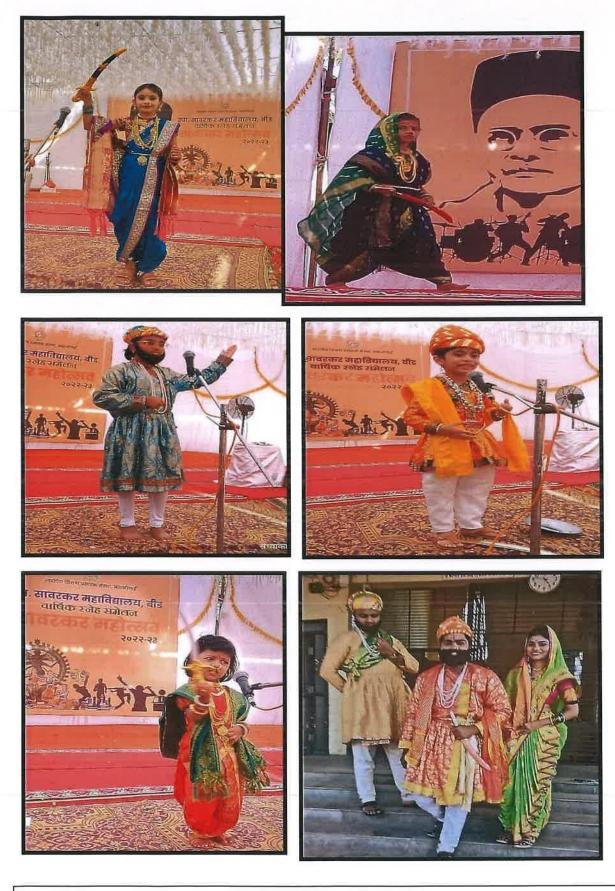

र - द्वितीय क्रमांक, ३. कु. मनमा प्रदीप कुलकशी न्तीय क्रमांक, १. कु. आयां बप्पासाहब जोगदंड उत्तेजनार्थ, माध्वमिक गट : १. चि. मल्हार गणेश पत्की - प्रथम क्रमांक. २. कु. गोतमी संजय पार्टाल - द्वितीय क्रमांक, ३. कु. मार्वशी सूर्यकात मुळे - तृतीय क्रमांक, ४ कु.आयां शांद, पिपळकर - उत्तेजनार्थ क्रमांक, महाविद्यालयीन गट : १. चि. आदित्य सूर्यकात बीर - प्रथम क्रमांक. २. चि. पियुष अजय सर्याई - द्वितीय क्रमांक, ३. कु. अजली बालिदर शिंद - तृतीय क्रमांक, ४. कु. तेजस्यिनी अर्जुन कानधर -उत्तेजनार्थ, ४. कु. टुगां विलास नवले - उत्तेजनार्थ, स्पर्धच्या आर्थिक खर्चांसाठी उपप्राचार्य डॉ. लक्ष्मीकाल आर्था व्या आणि नियोजनात था. राम गत्कार्य, डॉ. ज्योणि हॉ. आरोक डॉके यांनी अर्थसहात्म केले. स्पर्धच्या आयोजन आणि नियोजनात था. राम गत्कार्य, डॉ. ज्योतिषड बालेराव यांनी विशेष सहकार्य केले.



Swa Savariar Manaversalaya,



Shivjanmotsav-2023- participants 16/02/2023







Dr. Rupali B. Kulkarui Cultural Conn. Chairman

Principal







केल्यानं होत आहे रें। आधीं केलंची पाहिज

#### BHARTIYA SHIKSHAN PRASARAK SANSTHA, AMBAJOGAI

SWA. SAWARKAR MAHAVIDYALAYA, BEED



Survey for the search of Needy women in Beed City in Collaboration with the Janshikshan Sansthan, Beed.

2022-23

| Sr. | Name                     | Address                      | Add/Mobile | Age As Per<br>Adhar Card | Willing<br>For<br>Course |
|-----|--------------------------|------------------------------|------------|--------------------------|--------------------------|
| ц   | होर्डके दिल्या स्पदानंद  | काले जामगी, जुना आगार बीड.   | 9373791099 | 22                       | ar                       |
| 2   | क्रयुष तार्वा उद्यीनाम   | काले