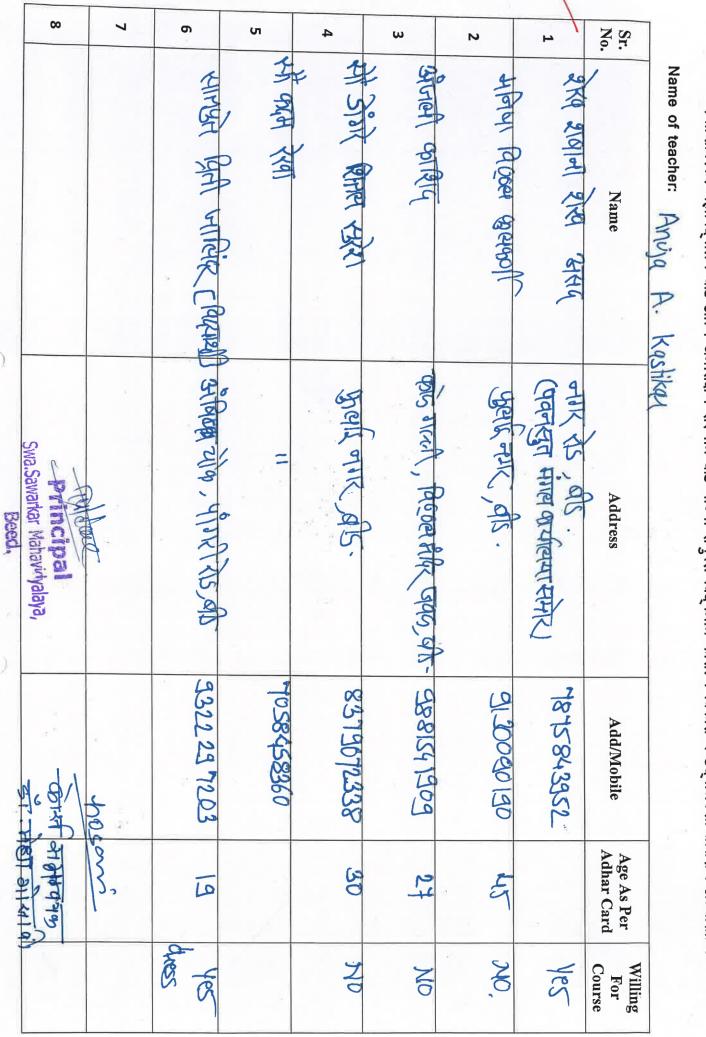

Shri Jagannath Rao Kadam Shri Prataprao Shendge College Library Department Dr. Anuja Kastikar Prof. Deepa Deshpande, Dr. Bhavna Dev, Dr. Vaishali Patil, Mrs. Alkatai, Chief Program Officer Dr. Omprakash Zanwar, Dr.