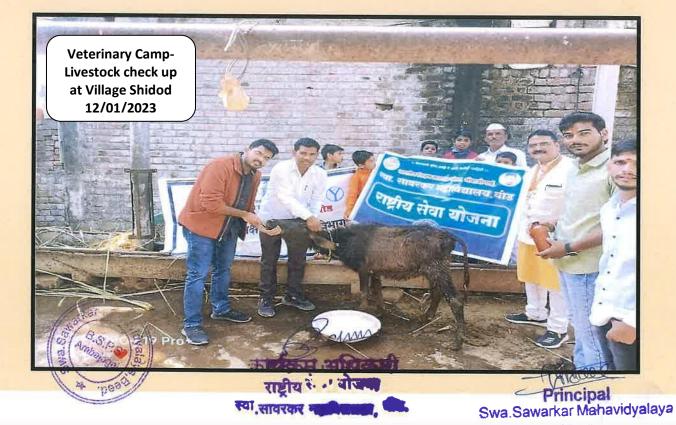

## **Veterinary Medical Camp**

A veterinary treatment camp was conducted at Mauje Shidod. On this occasion, 25 animals of the village such as cows, bulls, buffaloes, calves were treated. From this, Jant Dosa vaccination was carried out in the camp. On this occasion Veterinary Hospital Beed.

Dr. Vaibhav Radkar and Shri Balaji Ghuge cooperated with this camp and the villagers expressed a sense of satisfaction. Dr Omprakash Zanwar, Shri Dilprao Kadam, Volunteer Students were present.

| Activity             |             |
|----------------------|-------------|
| Date                 | 1201.2023   |
| Collaborating Agency |             |
| Number of Students   | 150         |
| Place                | Shidod camp |