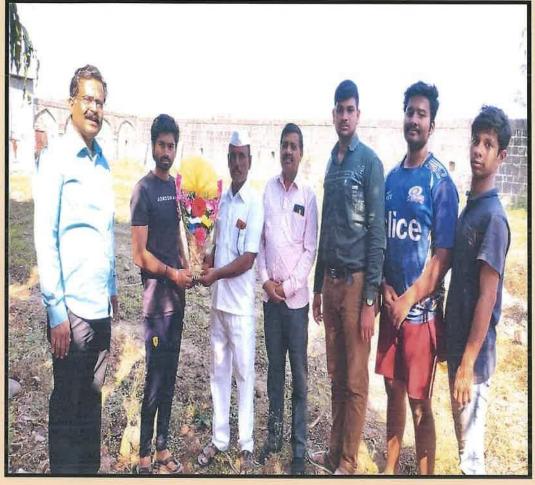

## NSS ACTIV<sub>I</sub>T<sub>I</sub>ES PHOTOGRAPHS 2022-2023 SWA. SAWARKAR MAHAVIDYALAYA, BEED A cleanliness drive

On February 23, 2023, a cleanliness drive was organized in the Kankaleshwar temple area of Beed city on the occasion of the birth anniversary of Sant Gadgebaba under the National Service Scheme of Swa. Sawarkar College, Beed.

| Date                 | 23/02/2023                 |
|----------------------|----------------------------|
| Collaborating Agency | Kankaleshwar Temple        |
| Number of Students   | 31                         |
| Place                | Kankaleshwar Temple , Beed |