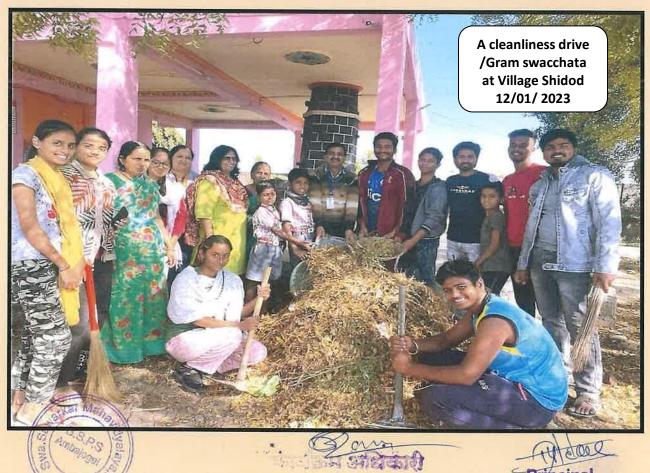

## **Compost Manure Making Workshop**

The most important activity from the farmer's point of view was the activity for the production of compost. Guided how to make it. Under the guidance of professor Dr. K .V.Bartakee in presence of farmer shri Diliprao kadam and

| Activity             | <b>Compost Manure Making Workshop</b> |
|----------------------|---------------------------------------|
| Date                 | 12.01.2023                            |
| Collaborating Agency | Shidod Gram Panchayat & Mandir        |
| Number of Students   | 150                                   |
| Place                | Shidod village                        |

## Compost Manure Making Workshop

Compost Manure Making workshop at Village Shidod 12/01/2023

m

Principal

Swa.Sawarkar Mahavidyalaya Beed.