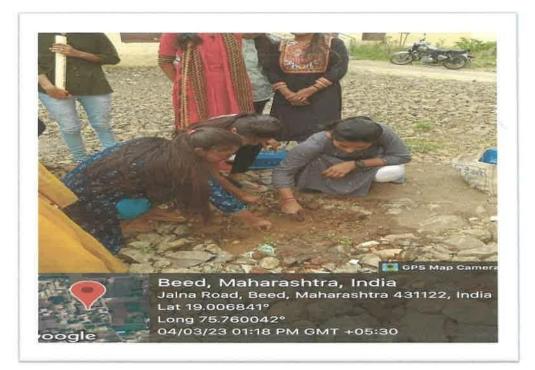

## **Compost Manure Making Workshop**

The most important activity from the farmer's point of view was the activity for the production of compost. Guided how to make it. Under the guidance of professor Dr. K .V.Bartakee in presence of farmer shri Diliprao kadam and

| Activity             | <b>Compost Manure Making Workshop</b> |
|----------------------|---------------------------------------|
| Date                 | 12.01.2023                            |
| Collaborating Agency | Shidod Gram Panchayat & Mandir        |
| Number of Students   | 150                                   |
| Place                | Shidod village                        |

## Compost Manure Making Workshop

Compost Manure Making workshop at Village Shidod 12/01/2023

m

Principal

Swa.Sawarkar Mahavidyalaya Beed.