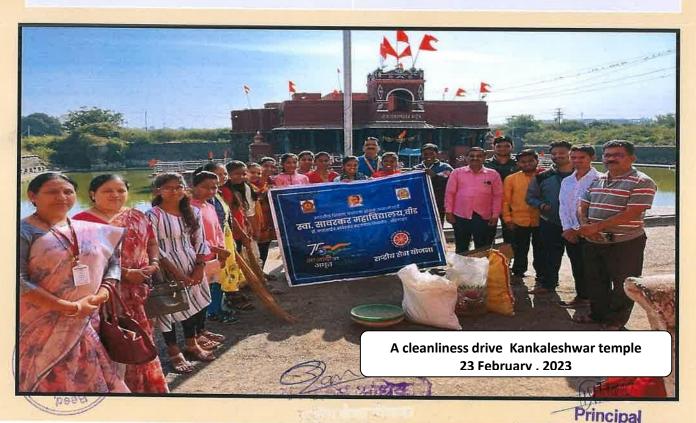

## NSS ACTIV<sub>I</sub>T<sub>I</sub>ES PHOTOGRAPHS 2022-2023 SWA. SAWARKAR MAHAVIDYALAYA, BEED A cleanliness drive

On February 23, 2023, a cleanliness drive was organized in the Kankaleshwar temple area of Beed city on the occasion of the birth anniversary of Sant Gadgebaba under the National Service Scheme of Swa. Sawarkar College, Beed.

| Date                 | 23/02/2023                 |
|----------------------|----------------------------|
| Collaborating Agency | Kankaleshwar Temple        |
| Number of Students   | 31                         |
| Place                | Kankaleshwar Temple , Beed |