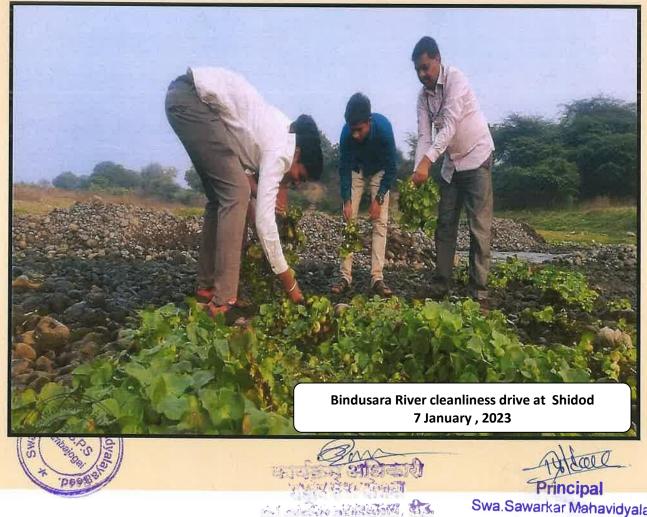

#### NSS ACTIVITIES 2022-2023 SWA. SAWARKAR MAHAVIDYALAYA, BEED **Bindusara River Clean up Drive**

The Algae Cleanup Mission on Bindusara River water was started on January 7, 2023 in the villages of Mauje Shidod under the National Service Scheme of Swa. Sawarkar College and the volunteer students of the National Service Scheme worked hard to clean water pollution.

| Activity             |                         |
|----------------------|-------------------------|
| Date                 | 7.01.2023               |
| Collaborating Agency |                         |
| Number of Students   | 150                     |
| Place                | Bindusara River ,Shidod |