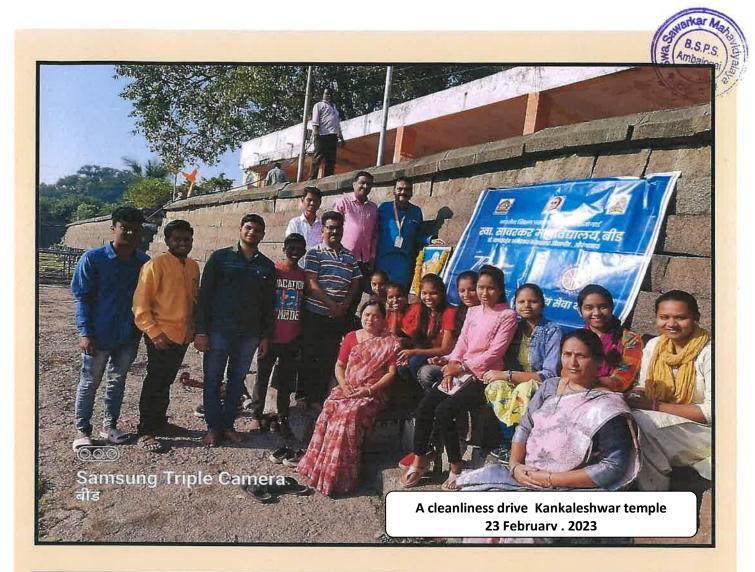

## NSS ACTIV<sub>I</sub>T<sub>I</sub>ES PHOTOGRAPHS 2022-2023 SWA. SAWARKAR MAHAVIDYALAYA, BEED A cleanliness drive

On February 23, 2023, a cleanliness drive was organized in the Kankaleshwar temple area of Beed city on the occasion of the birth anniversary of Sant Gadgebaba under the National Service Scheme of Swa. Sawarkar College, Beed.

| Date                 | 23/02/2023                 |
|----------------------|----------------------------|
| Collaborating Agency | Kankaleshwar Temple        |
| Number of Students   | 31                         |
| Place                | Kankaleshwar Temple , Beed |