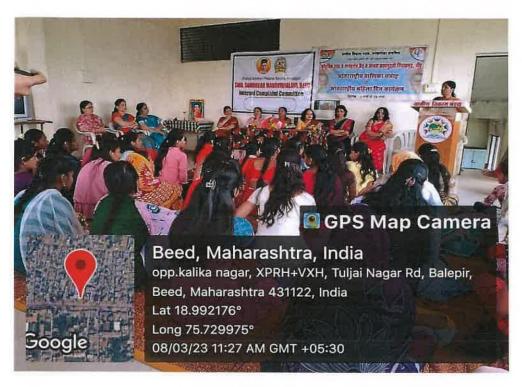

## NSS ACTIV<sub>I</sub>T<sub>I</sub>ES PHOTOGRAPHS 2022-2023 SWA. SAWARKAR MAHAVIDYALAYA, BEED A cleanliness drive

On February 23, 2023, a cleanliness drive was organized in the Kankaleshwar temple area of Beed city on the occasion of the birth anniversary of Sant Gadgebaba under the National Service Scheme of Swa. Sawarkar College, Beed.

| Date                 | 23/02/2023                 |
|----------------------|----------------------------|
| Collaborating Agency | Kankaleshwar Temple        |
| Number of Students   | 31                         |
| Place                | Kankaleshwar Temple , Beed |