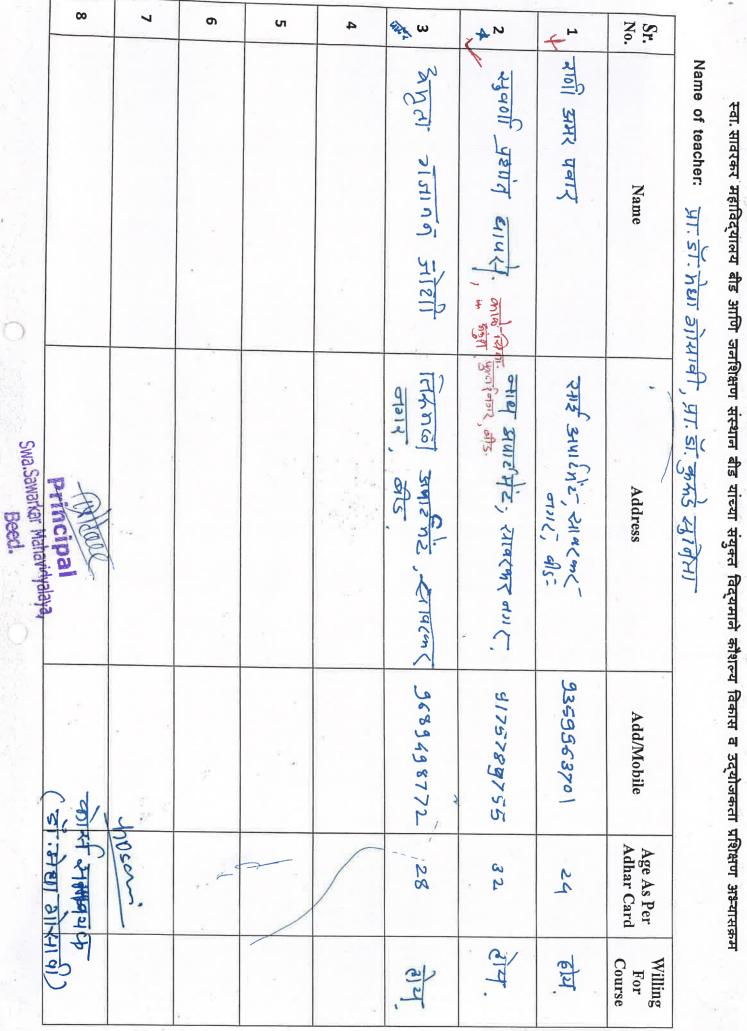

Shri Jagannath Rao Kadam Shri Prataprao Shendge College Library Department Dr. Anuja Kastikar Prof. Deepa Deshpande, Dr. Bhavna Dev, Dr. Vaishali Patil, Mrs. Alkatai, Chief Program Officer Dr. Omprakash Zanwar, Dr.