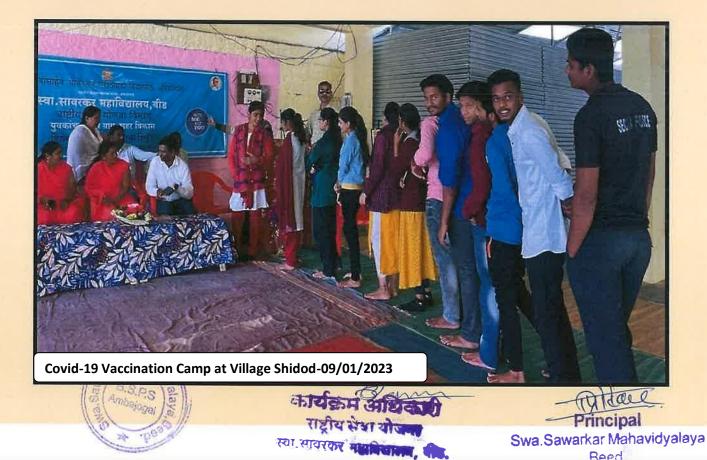

## NSS ACTIVITIES 2022-2023 SWA. SAWARKAR MAHAVIDYALAYA, BEED <u>Vaccination Camp</u>

6

Under the guidance of Dr. Mahesh Sonwane, 30 students of Shidod village aged between 15 and 17 were vaccinated with the second dose of co vaccine.

## Date: 09.01.2023

| Activity             | Health Camp              |
|----------------------|--------------------------|
| Date                 | 09.01.2023               |
| Collaborating Agency | Shidod Village Panchayat |
| Number of Students   | 150                      |
| Place                | Shidod Camp              |

# प्रत्येक प्रत्येक नागरिकाने संसर्ग टाळण्यासाठी लसीकरण करून घेणे महत्त्वाचे -डॉ.नरेश कासट

अधिकारी प्रा संजय काळे डॉ. संगीता ससाने प्राध्याय कराम गव्हाणे, प्राध्यायक राजपाल जायव डॉ. मेघा गोसावी व सर्व स्वयंसेवक. ग्रामरूच उपस्थित होने यानंतर डॉक्टर महेज्ञ सोनवणे यांच्या मार्गद्रांनप्रवाली को वॅक्सिन दसन्वा डोस वे गावातील विद्यार्थ्यांचे लसीकरण करण्यात आले या जिदोड गावातील वय वर्ष १५ ते १७ वयोगटातील ३० विद्यार्थ्याचे लसीकरण पूर्ण झाले. असन बुस्टा दोस्त उपलब्ध झाल्यानंतर त्याचे जसीकरण केले जाईल अमे आगोग्य