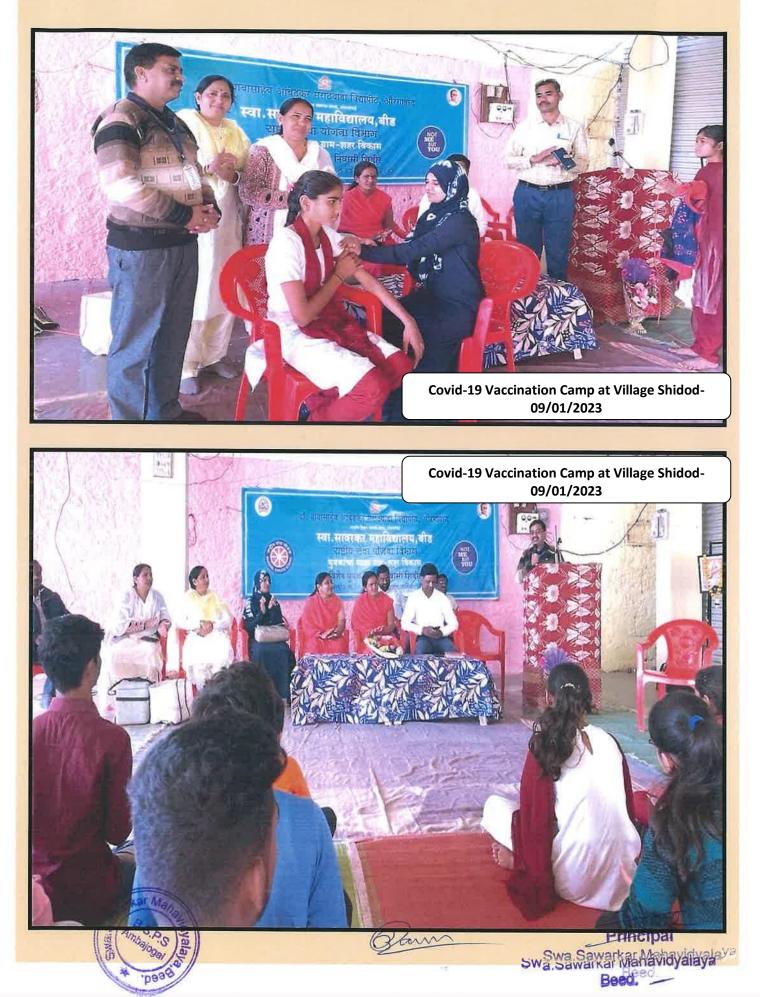

## NSS ACTIVITIES 2022-2023 SWA. SAWARKAR MAHAVIDYALAYA, BEED <u>Vaccination Camp</u>

6

Under the guidance of Dr. Mahesh Sonwane, 30 students of Shidod village aged between 15 and 17 were vaccinated with the second dose of co vaccine.

## Date: 09.01.2023

| Activity             | Health Camp              |
|----------------------|--------------------------|
| Date                 | 09.01.2023               |
| Collaborating Agency | Shidod Village Panchayat |
| Number of Students   | 150                      |
| Place                | Shidod Camp              |

## **Vaccination Camp**

# प्रत्येक प्रत्येक नागरिकाने संसर्ग टाळण्यासाठी लसीकरण करून घेणे महत्त्वाचे -डॉ.नरेश कासट

अधिकारी प्रा संजय काळे डॉ. संगीता ससाने प्राध्याय कराम गव्हाणे, प्राध्यायक राजपाल जायव डॉ. मेघा गोसावी व सर्व स्वयंसेवक. ग्रामरूच उपस्थित होने यानंतर डॉक्टर महेज्ञ सोनवणे यांच्या मार्गद्रांनप्रवाली को वॅक्सिन दसन्वा डोस वे गावातील विद्यार्थ्यांचे लसीकरण करण्यात आले या जिदोड गावातील वय वर्ष १५ ते १७ वयोगटातील ३० विद्यार्थ्याचे लसीकरण पूर्ण झाले. असन बुस्टा दोस्त उपलब्ध झाल्यानंतर त्याचे जसीकरण केले जाईल अमे आगोग्य