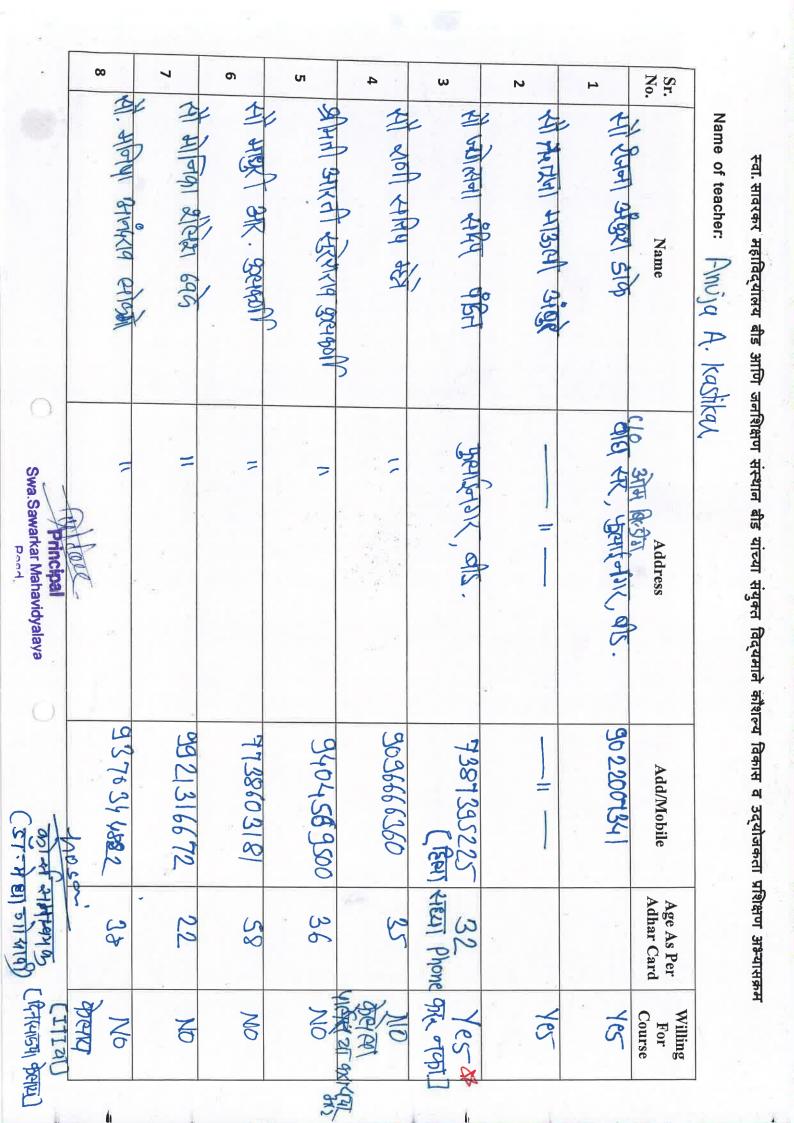

Shri Jagannath Rao Kadam Shri Prataprao Shendge College Library Department Dr. Anuja Kastikar Prof. Deepa Deshpande, Dr. Bhavna Dev, Dr. Vaishali Patil, Mrs. Alkatai, Chief Program Officer Dr. Omprakash Zanwar, Dr.