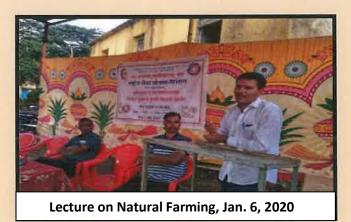

| L Cox  | 5p.V      | 1   |
| 123<br>124<br>125 | Kasert Comes 4           | B.com      | 1 / 1 | OLL       | 1000      |        |                      |         |        |           |     |





### **Lecture on Water Management**

| Activity                | Talk on Water Management                          |
|-------------------------|---------------------------------------------------|
| Date                    | Jan. 6, 2020                                      |
| Collaborating Agency    | Dr. Sudhir Yevle Dr.Kalikadevi<br>College, Shirur |
| Number of Beneficiaries | 60 .                                              |
| Place                   | Carzani Village                                   |
| Outcome                 | To aware to people abut water literacy            |



#### **Lecture on Natural Farming**

| Activity                | Lecture on Natural Farming                                     |
|-------------------------|----------------------------------------------------------------|
| Date                    | Jan. 6, 2020                                                   |
| Collaborating Agency    | Mr. Laxmikant Joshi, Rushi-<br>Krushi Tantrdnyan,<br>Majalgaon |
| Number of Beneficiaries | 70                                                             |
| Place                   | Carzani Village                                                |
| Outcome                 | To encourage farmer for good farming                           |



Lecture on Water Management, Jan. 6, 2020

Principal
Swa.Sawarkar Mahaviriyalaya,
Beed.

12



|