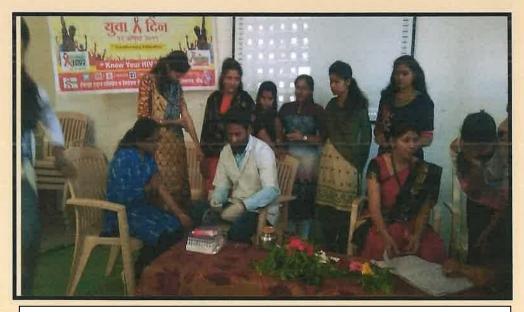

#### **HIV Testing and Counseling Workshop**

Date: August 26, 2019 An HIV testing and counseling workshop was organized in the college as part of the International Youth Awareness Day. For this workshop, experts from the AIDS Prevention and Control Center, District Hospital, Beed, Dr. Dhakane M.K. and Dr. Bangar were present. In this context, Principal Dr. Sanjay Shirodkar emphasized the importance of conducting HIV testing before marriage to every youth, while guiding as the chairperson. A total of 54 students underwent HIV testing in the current workshop. The program was inaugurated by Prof. Dr. Ashok Doke, and the coordination was managed by Mr. Rishikesh Mote. The vote of thanks was delivered by Professor Deepa Deshpande..

| Activity             | HIV Testing and Counseling Workshop                            |
|----------------------|----------------------------------------------------------------|
| Date                 | August 26, 2019                                                |
| Collaborating Agency | AIDS Prevention and Control<br>Center, District Hospital, Beed |
| Number of Students   | 54                                                             |
| Place                | College Campus                                                 |

HIV Testing and Counseling Workshop, 26 August, 2019

Jans-

| 36/08/11/13 5/14 | ्ट्रीय शेषा क्षेत्रज्ञ<br>र्थे यांचा संयुक्त क्षे | विषया व स<br>व्यवक्ते, उत्पादक | माराष्ट्र सान्ये एक्ट्स<br>( न सक्ता तपास्त्रती | Gutun and<br>Gair, <b>al</b> can |
|------------------|---------------------------------------------------|--------------------------------|-------------------------------------------------|----------------------------------|
| Ti Sing          | • (चर्च क्षेत्रकां क्षे                           |                                | 1 40 f                                          | इनाह्यश्री                       |
| San Head         | देशपीई जेपिन                                      | <i>સોદિ</i> લ                  | BS4 Pages                                       | Garni                            |
| 2.               | िनंदी संस्ताली                                    | a materi                       | Besc 1et Item                                   | Valstonia                        |
| Lang 3.          | न्यक्षा प्रिया                                    | ्ञीपाय                         | B-SC (16 Jane                                   | Charrie                          |
| Y                | पावर अवस                                          | ा इसुनाम                       | BISC F TYCE                                     | Towns-                           |
| 10113            | ् भोहारे नेहनती                                   | मडोश क                         | B 50 14                                         | Spare!                           |
| 6                | अतिहा अतिह                                        | म कुलकुर्गि                    | 8. Sc Fy                                        | Penhlasha:                       |
| 7                | ्रिशद टीएनर्वी                                    | भागवतराव                       | B. Sc \$4                                       | Shinala                          |
| 8.               | 9 21120 July                                      | OL ALIGN                       | 0.0039                                          | Bytam 1 -                        |
| 3-               | व्याद्येक क्रावार                                 | मां औरकर                       | B.Sc Fy                                         | Raliale.                         |
| 10.              | दाउके विख्या                                      | 2-161016                       |                                                 | Dive                             |
| CURRECTOR        | पत्रो निवा 3                                      | 19001                          | B.SC FY                                         | Picha                            |
| 127              | न्वाराजी विकास                                    | कुल्याठा                       | 8.5C FY                                         | Rim                              |
| 13)              | ाञ्चिर मानेषा                                     |                                |                                                 | connicty                         |
| 14]              | हवळे प्रजा मा                                     | गवान                           | B.sc Py                                         | Polas                            |
| ि।               |                                                   | रिवलाभग्राव                    | BscIyeor                                        | D-1                              |
| 16)              | ्पतंभे नेहा अन                                    |                                | -1-                                             | atpatonile-                      |
| at [17]          | देशमुखं स्वरदा                                    | शिरीष                          | B SC TY                                         | Swalde                           |
| H-1001 18)       | होती शंत्रका                                      | SH31                           | B.5C T.y                                        | Priale                           |
| 13)              | कांबक प्रियंका                                    | <b>उ</b> लाय                   | 8.5 C T.4                                       | Camble                           |
| 20)              | क्षिंदे स्मिला की                                 | ह्वाराव                        |                                                 | sid -                            |
| 211              | कुषिके र नेटा                                     | <u> </u>                       | -//-<br>- 11                                    | Famble.                          |
| 22)              | व्रावत सोनाली                                     | ब्लदेवासींग                    |                                                 | Sonali                           |
|                  | 2. 100000                                         | al resid or                    | B.Com F.y                                       | Ponali                           |
|                  | Prachi Parasnath                                  |                                | Armer Harrison                                  | Peachi                           |
| - Justin 24)     | hishnavi Gajan                                    | an laware                      | 102 Vicenius                                    | Wishing                          |
| Wirth 25!        | Swall Balbhim                                     | Maghmase                       |                                                 | Swati                            |
| 26) 7            | Jeha chand                                        | Shekhando_                     | the may albi                                    | Minde                            |
|                  | Ishwini PoPat                                     |                                | THEAT IS                                        |                                  |
|                  | jurgude sonali                                    |                                | Bcomisk.                                        | Sonali                           |
|                  | Joshi vaishnavi                                   |                                | BISC SY                                         | Vajshnavi                        |
| 30)              | Joshi Ashipini                                    | kishoz                         | -11-                                            | Astroini                         |
| 317              | Hosavi Vidya                                      | 90001                          | -11-                                            | Odya.                            |
|                  | ulkatni siddhi                                    | Vinod                          | -11-                                            | thulkareni.                      |
|                  | japurkat Poojs                                    |                                | 2-11- 11- 11                                    | A.                               |
| 34 6             | am+han Kar . Is                                   |                                | Bcom.fy.                                        | Ishwari .                        |
| 36) 3,           | ogdand Uma Hun                                    | uman F                         | BSC.PY                                          | (RAJASHREE)                      |