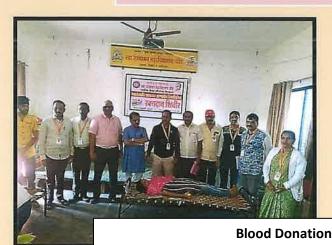

#### **HIV Testing and Counseling Workshop**

Date: August 26, 2019 An HIV testing and counseling workshop was organized in the college as part of the International Youth Awareness Day. For this workshop, experts from the AIDS Prevention and Control Center, District Hospital, Beed, Dr. Dhakane M.K. and Dr. Bangar were present. In this context, Principal Dr. Sanjay Shirodkar emphasized the importance of conducting HIV testing before marriage to every youth, while guiding as the chairperson. A total of 54 students underwent HIV testing in the current workshop. The program was inaugurated by Prof. Dr. Ashok Doke, and the coordination was managed by Mr. Rishikesh Mote. The vote of thanks was delivered by Professor Deepa Deshpande..

| Activity             | HIV Testing and Counseling Workshop                            |
|----------------------|----------------------------------------------------------------|
| Date                 | August 26, 2019                                                |
| Collaborating Agency | AIDS Prevention and Control<br>Center, District Hospital, Beed |
| Number of Students   | 54                                                             |
| Place                | College Campus                                                 |