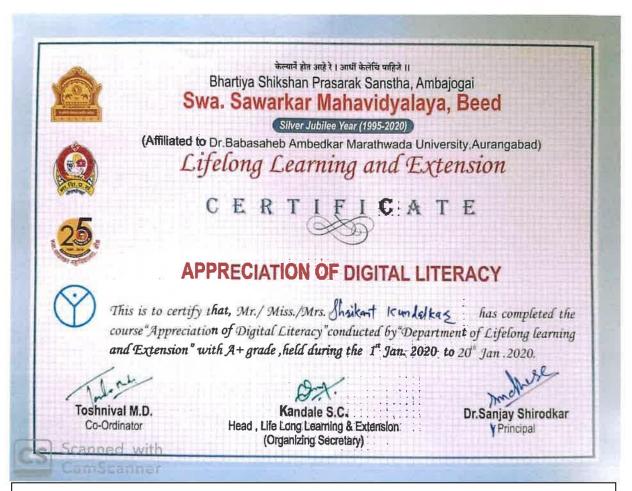

र असून ते प्रत्येकाच्या इ मेलवर उपलब्ध होणार आहे तसेच या प्रमाणपत्राची प्रिंट काढून ती आपल्याला Educational Document म्हणूनही वापरता येईल.या कोर्ससाठी-

- १. प्रवेश (Online with Biometric)
- २. अभ्यासक्रम (Syllabus)
- ३. तासिका (Lectures)
- ४. परीक्षा (Online with Biometric)
- ५. विद्यार्थी अभिप्राय (Student Feedback)

Programme Officer

Dept.of Lifelong Learning and Extension
Swa.Sawarkar Mahavidyalaya, Beed

**Principal** Swa.Sawarkar Mahavidyalaya

Beed.

Principal
Swa.Sawarkar Mahavidyalaya,
Beed.

Digital Literacy course 1-20 Jan, 2020



Digital Literacy Course by LLLED Dept. 1-20 Jan., 2020



Digital Literacy Course by LLLED Dept. 1-20 Jan., 2020

Programme Officer

Dept.of Lifelong Learning and Extension
Swa.Sawarkar Mahavidyalaya, Beed



Principal
Swa.Sawarkar Mahavinyalaya,





Certificate of Digital Literacy Course by LLLED Dept. 1-20 Jan., 2020

Programme Officer

Dept.of Lifelong Learning and Extension Swa.Sawarkar Mahavidyalaya, Beed



(Principal SwaSawarkar Mahavidyalaya, Beed.



क्रम संख्या SI No. MABE00032654356





प्रधानमंत्री ग्रामीण डिजिटल साक्षरता अभियान PRADHAN MANTRI GRAMIN DIGITAL SAKSHARTA ABHIYAN



रिजिटल साक्षरता का अधिमूल्यन APPRECIATION OF DIGITAL LITERACP

#### प्रमाणपत्र CERTIFICATE

आधार संख्या Roll No

XXXX-XXXX-4262

नाम Name

PRATIBHA JAGANATHA AHIRE

माता का नाम Mother's Name

SUSHILABAI

पिता का नाम Father's Name

JAGANATHA

संरक्षक का नाम Guardian's Name :

यह प्रमाणित किया जाता है कि उपर्युक्त अभ्यर्थी ने इलेक्ट्रॉनिक्स और सूचना प्रौद्योगिकी मंत्रालय (एमईआईटीवाई), भारत सरकार की योजना "प्रधानमंत्री ग्रामीण डिजिटल साक्षरता अभियान