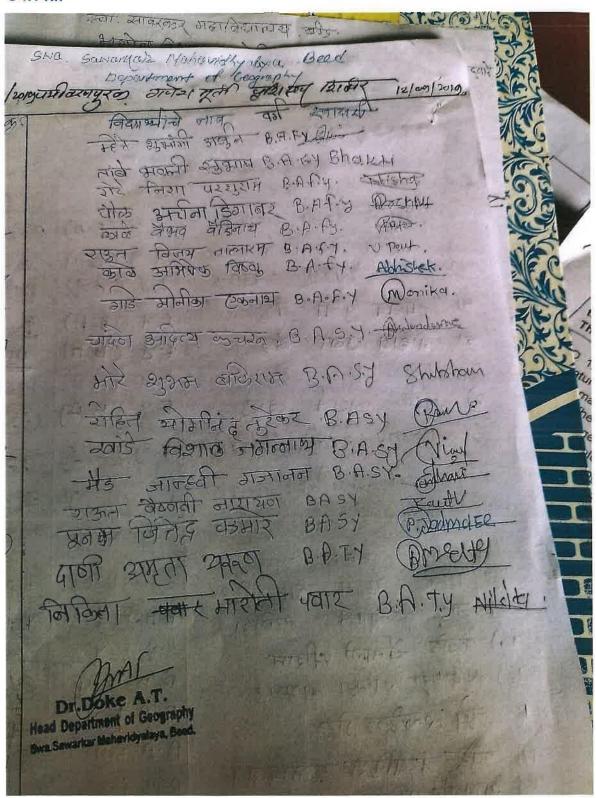

HIV Testing and Counseling Workshop, 26 August, 2019

Jans-

| 36/08/11/13 5/14 | ्ट्रीय शेषा क्षेत्रज्ञ<br>र्थे यांचा संयुक्त क्षे | विषया व स<br>व्यवक्ते, उत्पादक | माराष्ट्र सान्ये एक्ट्स<br>( न सक्ता तपास्त्रती | Gutun and<br>Gair, <b>al</b> can |
|------------------|---------------------------------------------------|--------------------------------|-------------------------------------------------|----------------------------------|
| Ti Sing          | • (चर्च क्षेत्रकां क्षे                           |                                | 1 40 f                                          | इनाह्यश्री                       |
| San Head         | देशपीई जेपिन                                      | <i>સોદિ</i> લ                  | BS4 Pages                                       | Garni                            |
| 2.               | िनंदी संस्ताली                                    | a materi                       | Besc 1et Item                                   | Valstonia                        |
| Lang 3.          | न्यक्षा प्रिया                                    | ्ञीपाय                         | B-SC (16 Jane                                   | Charrie                          |
| Y                | पावर अवस                                          | ा इसुनाम                       | BISC F TYCE                                     | Towns-                           |
| 10113            | ् भोहारे नेहनती                                   | मडोश क                         | B 50 14                                         | Spare!                           |
| 6                | अतिहा अतिह                                        | म कुलकुर्गि                    | 8. Sc Fy                                        | Penhlasha:                       |
| 7                | ्रिशद टीएनर्वी                                    | भागवतराव                       | B. Sc \$4                                       | Shinala                          |
| 8.               | 9 21120 July                                      | OL ALIGN                       | 0.0039                                          | Bytam 1 -                        |
| 3-               | व्याद्येक क्रावार                                 | मां औरकर                       | B.Sc Fy                                         | Raliale.                         |
| 10.              | दाउके विख्या                                      | 2-161016                       |                                                 | Dive                             |
| CURRECTOR        | पत्रो निवा 3                                      | 19001                          | B.SC FY                                         | Picha                            |
| 127              | न्वाराजी विकास                                    | कुल्याठा                       | 8.5C FY                                         | Rim                              |
| 13)              | ाञ्चिर मानेषा                                     |                                |                                                 | connicty                         |
| 14]              | हवळे प्रजा मा                                     | गवान                           | B.sc Py                                         | Polas                            |
| ि।               |                                                   | रिवलाभग्राव                    | BscIyeor                                        | D-1                              |
| 16)              | ्पतंभे नेहा अन                                    |                                | -1-                                             | atpatonile-                      |
| at [17]          | देशमुखं स्वरदा                                    | शिरीष                          | B SC TY                                         | Swalde                           |
| H-1001 18)       | होती शंत्रका                                      | SH31                           | B.5C T.y                                        | Priale                           |
| 13)              | कांबक प्रियंका                                    | <b>उ</b> लाय                   | 8.5 C T.4                                       | Camble                           |
| 20)              | क्षिंदे स्मिला की                                 | ह्वाराव                        |                                                 | sid -                            |
| 211              | कुषिके र नेटा                                     | <u> </u>                       | -//-<br>- 11                                    | Famble.                          |
| 22)              | व्रावत सोनाली                                     | ब्लदेवासींग                    |                                                 | Sonali                           |
|                  | 2. 100000                                         | al resid or                    | B.Com F.y                                       | Ponali                           |
|                  | Prachi Parasnath                                  |                                | Armer Harrison                                  | Peachi                           |
| - Justin 24)     | hishnavi Gajan                                    | an laware                      | 102 Vicenius                                    | Wishing                          |
| Wirth 25!        | Swall Balbhim                                     | Maghmase                       |                                                 | Swati                            |
| 26) 7            | Jeha chand                                        | Shekhando_                     | the may albi                                    | Minde                            |
|                  | Ishwini PoPat                                     |                                | THEAT IS                                        |                                  |
|                  | jurgude sonali                                    |                                | Bcomisk.                                        | Sonali                           |
|                  | Joshi vaishnavi                                   |                                | BISC SY                                         | Vajshnavi                        |
| 30)              | Joshi Ashipini                                    | kishoz                         | -11-                                            | Astroini                         |
| 317              | Hosavi Vidya                                      | 90001                          | -11-                                            | Odya.                            |
|                  | ulkatni siddhi                                    | Vinod                          | -11-                                            | thulkareni.                      |
|                  | japurkat Poojs                                    |                                | 2-11- 11- 11                                    | A.                               |
| 34 6             | am+han Kar . Is                                   |                                | Bcom.fy.                                        | Ishwari .                        |
| 36) 3,           | ogdand Uma Hun                                    | uman F                         | BSC.PY                                          | (RAJASHREE)                      |