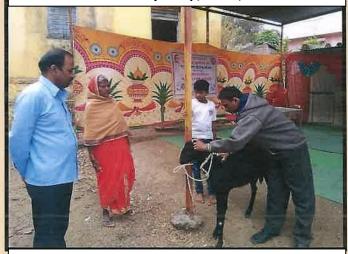

#### **HIV Testing and Counseling Workshop**

Date: August 26, 2019 An HIV testing and counseling workshop was organized in the college as part of the International Youth Awareness Day. For this workshop, experts from the AIDS Prevention and Control Center, District Hospital, Beed, Dr. Dhakane M.K. and Dr. Bangar were present. In this context, Principal Dr. Sanjay Shirodkar emphasized the importance of conducting HIV testing before marriage to every youth, while guiding as the chairperson. A total of 54 students underwent HIV testing in the current workshop. The program was inaugurated by Prof. Dr. Ashok Doke, and the coordination was managed by Mr. Rishikesh Mote. The vote of thanks was delivered by Professor Deepa Deshpande..