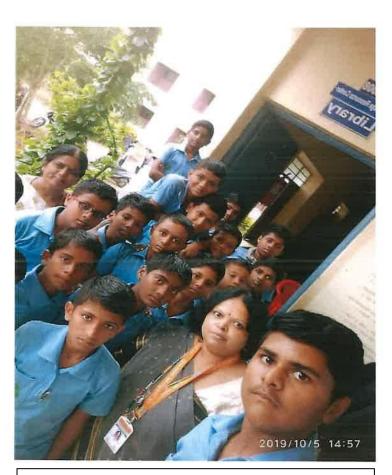

#### **HIV Testing and Counseling Workshop**

Date: August 26, 2019 An HIV testing and counseling workshop was organized in the college as part of the International Youth Awareness Day. For this workshop, experts from the AIDS Prevention and Control Center, District Hospital, Beed, Dr. Dhakane M.K. and Dr. Bangar were present. In this context, Principal Dr. Sanjay Shirodkar emphasized the importance of conducting HIV testing before marriage to every youth, while guiding as the chairperson. A total of 54 students underwent HIV testing in the current workshop. The program was inaugurated by Prof. Dr. Ashok Doke, and the coordination was managed by Mr. Rishikesh Mote. The vote of thanks was delivered by Professor Deepa Deshpande..

| Activity             | HIV Testing and Counseling Workshop                            |
|----------------------|----------------------------------------------------------------|
| Date                 | August 26, 2019                                                |
| Collaborating Agency | AIDS Prevention and Control<br>Center, District Hospital, Beed |
| Number of Students   | 54                                                             |
| Place                | College Campus                                                 |