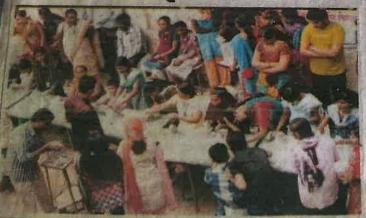

े सोपानराव कळासे. सुभार बारकार, पंचार बारणुके, ठक्षण जोगस्ट, विकास मुद्देकवाडे, सहुठ विद्यागर आदो उपस्थित होते.

Those against its time recommended no भूगोल विभागाच्या वसीने जोडोन दिन तमेन माणिन व स्वास्थान दिन तसन गाणिन्य व समाजनात्व विभागाच्या संग्रम्त निवसाने भण्यात्र आरोज्या कार्यभागात्त्व तथार कर्जन्या कार्य-केडली गणेश मृतीची विभिन्नत प्रतावसम्पात आली. प्रतावसम्पर्क गणेशीत्सन साजग क्रण्यात्रवाद सामाणिक प्रतावस्य

मोठपाप्रमाणातजागृतीहोत असूनशाळा, भनाविद्यालयात अस्तिन दिनाचे औरियन महाविद्यालये तसेच सामाजिक संस्थाच्या साधत कार्यशाळचे आयोजन कर केंद्र वर्तीने शाहुच्या मूर्ती तयार करण्याची कार्यक्रमाच्या अञ्चलस्याने प्राचार कार्यशाळा तसेच इत्तर उपक्रम चेतले जात ही. पी. बी. देशमाने उपस्थित होत्य



आहेत. या उपक्रमातनेत साविकारेता

## विद्यार्थानी बनवल्या इको फ्रें स्वा.सावरकर महाविद्यालयात



सं.समाट प्रतिनिधी । बीड

येथील स्वा.सावस्कर महाविद्यालयातील भ्योल, आजीवन शिक्षण विस्तार सेवा आणि राष्ट्रीय सेवा योजना विभागाच्या वतीने गणेश उत्सवानिमित्ताने इको फ्रेंडली गणेश मुती बनवण्याचे प्रशिक्षण देण्यात आले. विद्याध्यांनी पर्यावरण पुरक अशा शाहुच्या गणेश मुती साकारून पर्यावरण सवर्धनाचा संदेश दिला.

स्वा.सावाका महाविद्यालयात विद्यार्थी आणि विद्यार्थीनी गणेश

संवर्धनाचा संदेश देखाच्या हेत्ने इको फेंडली (पर्यावरण पुरक) गणेश मुती तवार करण्यासाठी प्रशिक्षणाचे आयोजन करण्यत आले होते. ७ सप्टेंबर २०१८ रोजी भुगोल विभागाचे पा.जोगेंद्र गायकवाद यानी महाविद्यालयातील विद्यार्थ्यांना शाडु पासून गणेश मुर्ती कश्या तयार करावयाच्या हे शिकविले. या गणेश मुती। पर्यावरण पुरक असून पाण्यात विसर्जीत केल्यानंतर त्या तात्काळ विरघळतात. तसेच त्याच्यावर नैसर्गिक रंगांचा वापर



TAId TOLL Principal
Swa.Sawarkar Maha