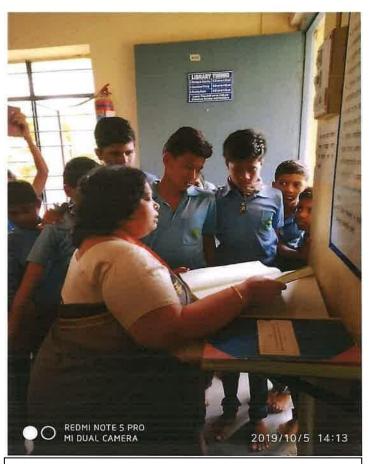

#### **HIV Testing and Counseling Workshop**

Date: August 26, 2019 An HIV testing and counseling workshop was organized in the college as part of the International Youth Awareness Day. For this workshop, experts from the AIDS Prevention and Control Center, District Hospital, Beed, Dr. Dhakane M.K. and Dr. Bangar were present. In this context, Principal Dr. Sanjay Shirodkar emphasized the importance of conducting HIV testing before marriage to every youth, while guiding as the chairperson. A total of 54 students underwent HIV testing in the current workshop. The program was inaugurated by Prof. Dr. Ashok Doke, and the coordination was managed by Mr. Rishikesh Mote. The vote of thanks was delivered by Professor Deepa Deshpande..

| Activity             | HIV Testing and Counseling Workshop                            |
|----------------------|----------------------------------------------------------------|
| Date                 | August 26, 2019                                                |
| Collaborating Agency | AIDS Prevention and Control<br>Center, District Hospital, Beed |
| Number of Students   | 54                                                             |
| Place                | College Campus                                                 |