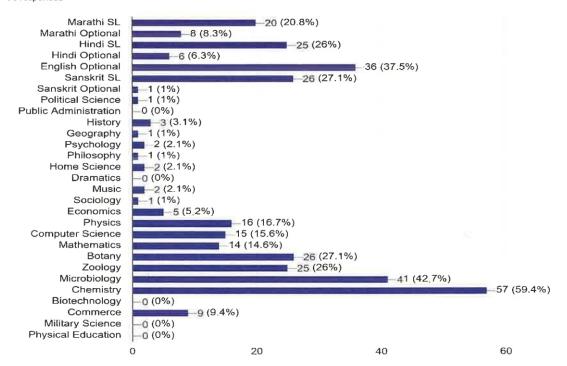

----|------------------------------------------|
| Nature                 | Online Survey                            |
| Organizer              | Swa. Sawarkar Mahavidyalaya, Beed,       |
| Topic of the Quiz      | ICT Awareness Survey of Students in SSMB |
| Date                   | 16 May 2020, Saturday                    |
| Participation          | Students in SSMB                         |
| Online platform        | GOOGLE FORM                              |
| Google Form link       | https://forms.gle/5S786tki7TRHiU337      |
| No. of<br>Participants | 96                                       |

Principal

Pg. No. 1, SSMB Library- 2019-20 16 May 2020 Extension Activity ICT Awareness Striver of studentistyalaya



## 7. Subject (विषय) click box near to your SL and Optional Subjects



B.S.P.S Ambajogai

Principal
eness Survey of Sudents yalaya

#### Analysis of the Activity

- 4 For the survey 96 students are respond
- From 96 participants 47.9% are female and 52.1 male
- ♣ From participants 71.9% are from BSC 21.9% from BCom and remaining from BA faculty
  - Students of all subjects are responded to the survey

59 students are responding as yes to aware and use of computer and its knowledge and yes to smartphones and remaining 37 students are not aware to know and not aware computer and smartphone also.

- 4 93.9% students' family have using Android phones but only. 7.3% students have computer 9.4% have a laptop only 3.1% students have tab for ICT use.
- 54.2% students update to wish themselves; 46.9% students wish 100% willing to study online using ICT tools, 30.2%