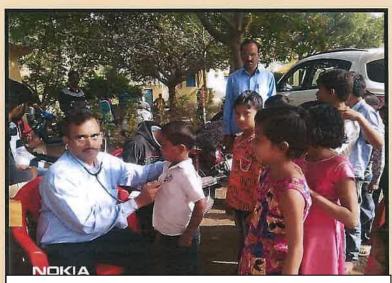

#### **HIV Testing and Counseling Workshop**

Date: August 26, 2019 An HIV testing and counseling workshop was organized in the college as part of the International Youth Awareness Day. For this workshop, experts from the AIDS Prevention and Control Center, District Hospital, Beed, Dr. Dhakane M.K. and Dr. Bangar were present. In this context, Principal Dr. Sanjay Shirodkar emphasized the importance of conducting HIV testing before marriage to every youth, while guiding as the chairperson. A total of 54 students underwent HIV testing in the current workshop. The program was inaugurated by Prof. Dr. Ashok Doke, and the coordination was managed by Mr. Rishikesh Mote. The vote of thanks was delivered by Professor Deepa Deshpande..

| Activity             | HIV Testing and Counseling Workshop                            |
|----------------------|----------------------------------------------------------------|
| Date                 | August 26, 2019                                                |
| Collaborating Agency | AIDS Prevention and Control<br>Center, District Hospital, Beed |
| Number of Students   | 54                                                             |
| Place                | College Campus                                                 |