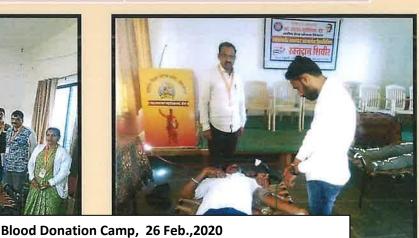

#### **HIV Testing and Counseling Workshop**

Date: August 26, 2019 An HIV testing and counseling workshop was organized in the college as part of the International Youth Awareness Day. For this workshop, experts from the AIDS Prevention and Control Center, District Hospital, Beed, Dr. Dhakane M.K. and Dr. Bangar were present. In this context, Principal Dr. Sanjay Shirodkar emphasized the importance of conducting HIV testing before marriage to every youth, while guiding as the chairperson. A total of 54 students underwent HIV testing in the current workshop. The program was inaugurated by Prof. Dr. Ashok Doke, and the coordination was managed by Mr. Rishikesh Mote. The vote of thanks was delivered by Professor Deepa Deshpande..

| Activity             | HIV Testing and Counseling Workshop                            |
|----------------------|----------------------------------------------------------------|
| Date                 | August 26, 2019                                                |
| Collaborating Agency | AIDS Prevention and Control<br>Center, District Hospital, Beed |
| Number of Students   | 54                                                             |
| Place                | College Campus                                                 |