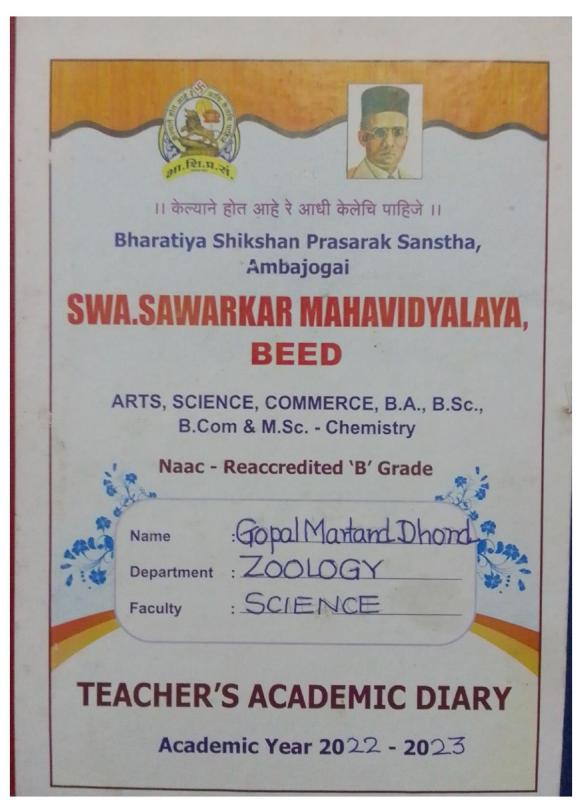

# **Personal Information**

| 1)  | Name (in full)              | Gopal Martandrao Dhond          |
|-----|-----------------------------|---------------------------------|
| 2)  | Designation                 | Assistant professor             |
| 3)  | Department                  | ZOOLOGY                         |
| 4)  | Educational Qualification   | MScPh.D. M. Phil. B. Ed.        |
| 5)  | Date of Birth               | 24/02/1972                      |
| 6)  | Date of Appointment         | 15.11.1995                      |
| 7)  | Date of Joining             | 15.11.1995                      |
| 8)  | Address for Correspondence  | Sarda Nagart, Beed              |
| 9)  | Telephone No. / Cell No.    | 9421343751                      |
| 10) | E-mail ID                   | gradhonde grail. com            |
| 11) | Blood Group                 | :                               |
| 12) | Additional Responsibilities | :                               |
|     |                             | 1) Teacher guardien Scheme      |
|     |                             | 2) Vidyasabha-Member            |
|     |                             | 3) Environmental Studies Member |
|     |                             | 4) ICOAC-Member                 |
|     |                             | 5)                              |
|     |                             | 12-1                            |
|     | XX mi                       | Principal                       |