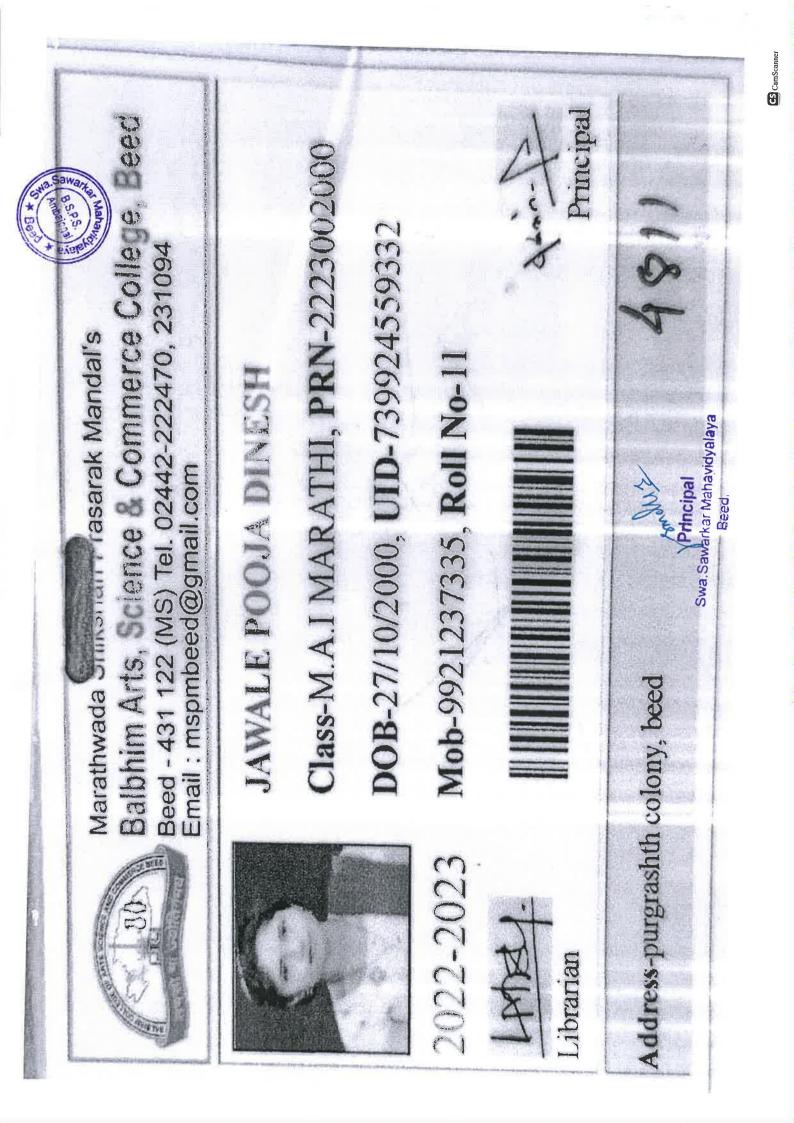

| M.Sc.F.Y. | 2017015200021697 | Nov 12, 2021 | Female | SC              | 917758094919 |
| 2021-2022 | WAGHMARE SUYESH RANU           | M.Sc.F.Y. | 2018015200293684 | Nov 15, 2021 | Male   | SC              | 7887552555   |

,

free Principal

Swa.Sawarkar Mahavidyalaya Beed.

.80 P.A. HEN \*\* Date: 27 0 722 Mata Ramai Nagri Sahkari Pathsanstha Beed. Tuisi College of Computer Sci. & I.T. Beed Depositors Sign. Challan for Payment of College Fee 50001 Name of the Student: Cherk Khol Pringer Sanjewy Kumoy 0.088-22 Amount Class & Section mgc fry Student Copy Swa.Sawarkar Mahavidyalaya Cashier 1 to cash Accountant Sign Alter His Challan No. 4 4 9 1 Current A/c No.: 03 V Principal Cheque Amount : .... Beed. Particulars Tuition Fee E Admission Mobile No. Other Fe Cheque No Bank's N





Cattles ...



Swa.Sawarkar Mahavidyalaya Beed.





smelle 32

Swa.Sawarkar Mahavidyalaya Beed.

List of Students Progreesed From Swa. Sawarkar Mahavidyalaya, Beed B.Sc. To M.Sc. Chemistry In Academic Year-2020-21

B.S.P.S. Ambajogai

| */        | Chei                        |           |                              |                       |        |                 |              |
|-----------|-----------------------------|-----------|------------------------------|-----------------------|--------|-----------------|--------------|
| Year      | Name                        | Class     | Student enrollment<br>number | Date of<br>enrollment | Gender | Category        | Mobile Numbe |
| 2020-2021 | AKUSKAR TEJESH CHANDRAKANT  | M.Sc.F.Y. | 2016015200271961             | Dec 31, 2020