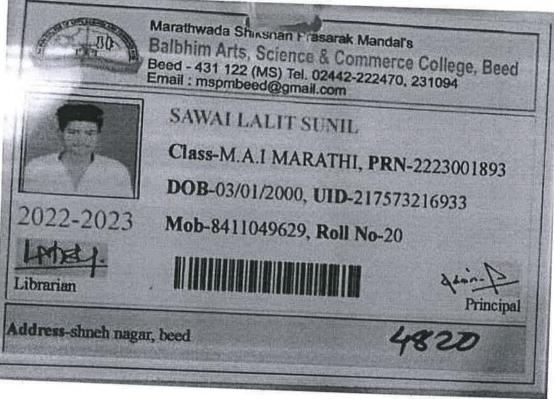

1 | Female | SC              | 917758094919 |
| 2021-2022 | WAGHMARE SUYESH RANU           | M.Sc.F.Y. | 2018015200293684 | Nov 15, 2021 | Male   | SC              | 7887552555   |

,

free Principal

Swa.Sawarkar Mahavidyalaya Beed.

.80 P.A. HEN \*\* Date: 27 0 722 Mata Ramai Nagri Sahkari Pathsanstha Beed. Tuisi College of Computer Sci. & I.T. Beed Depositors Sign. Challan for Payment of College Fee 50001 Name of the Student: Cherk Khol Pringer Sanjewy Kumoy 0.088-22 Amount Class & Section mgc fry Student Copy Swa.Sawarkar Mahavidyalaya Cashier 1 to cash Accountant Sign Alter His Challan No. 4 4 9 1 Current A/c No.: 03 V Principal Cheque Amount : .... Beed. Particulars Tuition Fee E Admission Mobile No. Other Fe Cheque No Bank's N





Cattles ...



Swa.Sawarkar Mahavidyalaya Beed.





smelle 32

Swa.Sawarkar Mahavidyalaya Beed.

List of Students Progreesed From Swa. Sawarkar Mahavidyalaya, Beed B.Sc. To M.Sc. Chemistry In Academic Year-2020-21

B.S.P.S. Ambajogai

| */        | Chei                        |           |                              |                       |        |                 |              |
|-----------|-----------------------------|-----------|------------------------------|-----------------------|--------|-----------------|--------------|
| Year      | Name                        | Class     | Student enrollment<br>number | Date of<br>enrollment | Gender | Category        | Mobile Numbe |
| 2020-2021 | AKUSKAR TEJESH CHANDRAKANT  | M.Sc.F.Y. | 2016015200271961             | Dec 31, 2020          | Male   | OBC             | 919423214662 |
| 2