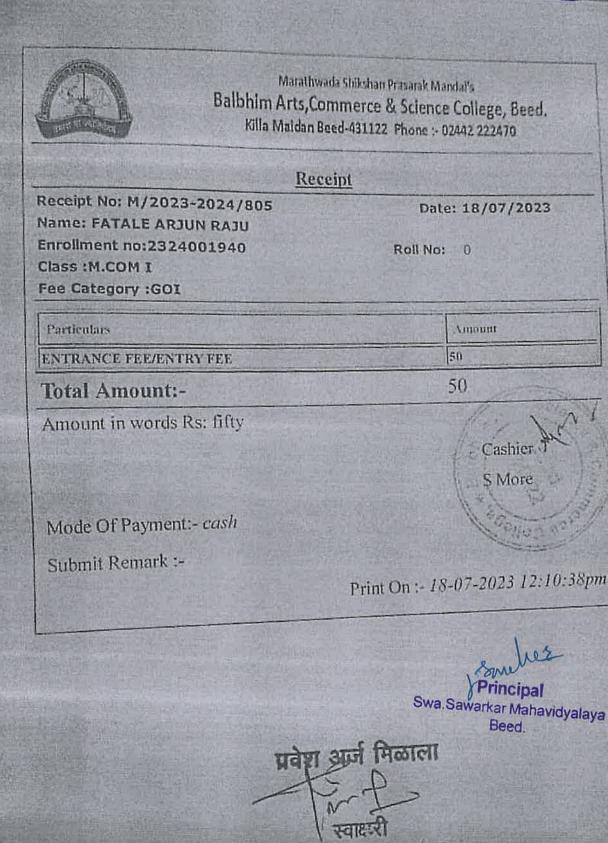

## List of Students Progreesed From Swa. Sawarkar Mahavidyalaya, Beed B.Sc. To M.Sc. Chemistry In Academic Year-2022-23

| ear       | Name                         | Class     | Student enrollment<br>number | Date of<br>enroliment | Gender | Category   | Mobile Number |
|-----------|------------------------------|-----------|------------------------------|-----------------------|--------|------------|---------------|
| 2022-2023 | BAHIRE SACHIN LIMBAJI        | M.Sc.F.Y. | 2018015200110601             | Oct 31, 2022          | Male   | ST         | 919527580884  |
| 2022-2023 | CHAVAN PRATIKSHA CHNADRAKANT | M.Sc.F.Y. | 2019015200766206             | Oct 31, 2022          | Female | NT-1 (NT-B | 919096112796  |
| 2022-2023 | GOSAVI VIDYA GOPAL           | M.Sc.F.Y. | 2018015200108401             | Oct 31, 2022          | Female | NT-1 (NT-B | 919860313250  |
| 2022-2023 | JOGDAND UMA HANUMANT         | M.Sc.F.Y. | 2019015200270945             | Oct 31, 2022          | Female | SEBC       | 919657360697  |
| 2022-2023 | KALE SHUBHAM ABHIMAN         | M.Sc.F.Y. | 2019015200270817             | Oct 31, 2022          | Male   | SEBC       | 918379864882  |
| 2022-2023 | KASHID SWARAJ MADHUKAR       | M.Sc.F.Y, | 2019015200270961             | Oct 31, 2022          | Male   | SEBC       | 919673883232  |
| 2022-2023 | KSHIRSAGAR DIPALI SHIVDAS    | M.Sc.F.Y. | 2019015200270976             | Oct 31, 2022          | Female | SEBC       | 917499040906  |
| 2022-2023 | MANE ROHIT PRASHANT          | M.Sc.F.Y, | 2019015200268633             | Oct 31, 2022          | Male   | SEBC       | 919284261505  |
| 2022-2023 | MATRE BHAGWAT DATTA          | M.Sc.F.Y. | 2018015200110005             | Oct 31, 2022          | Male   | Open       | 919527234133  |
| 2022-2023 | PATANGE AKASH VILASRAO       | M.Sc.F.Y. | 2016015200268363             | Oct 31, 2022          | Male   | ОВС        | 918149152732  |
| 2022-2023 | RUPDE GAURAV DEEPAK          | M.Sc.F.Y. | 2019015200300076             | Oct 31, 2022          | Male   | Open       | 919890743133  |
| 2022-2023 | SATHE SANKALP SANJAYKUMAR    | M.Sc.F.Y. | 2019015200749951             | Oct 31, 2022          | Male   | sc         | 919763672831  |