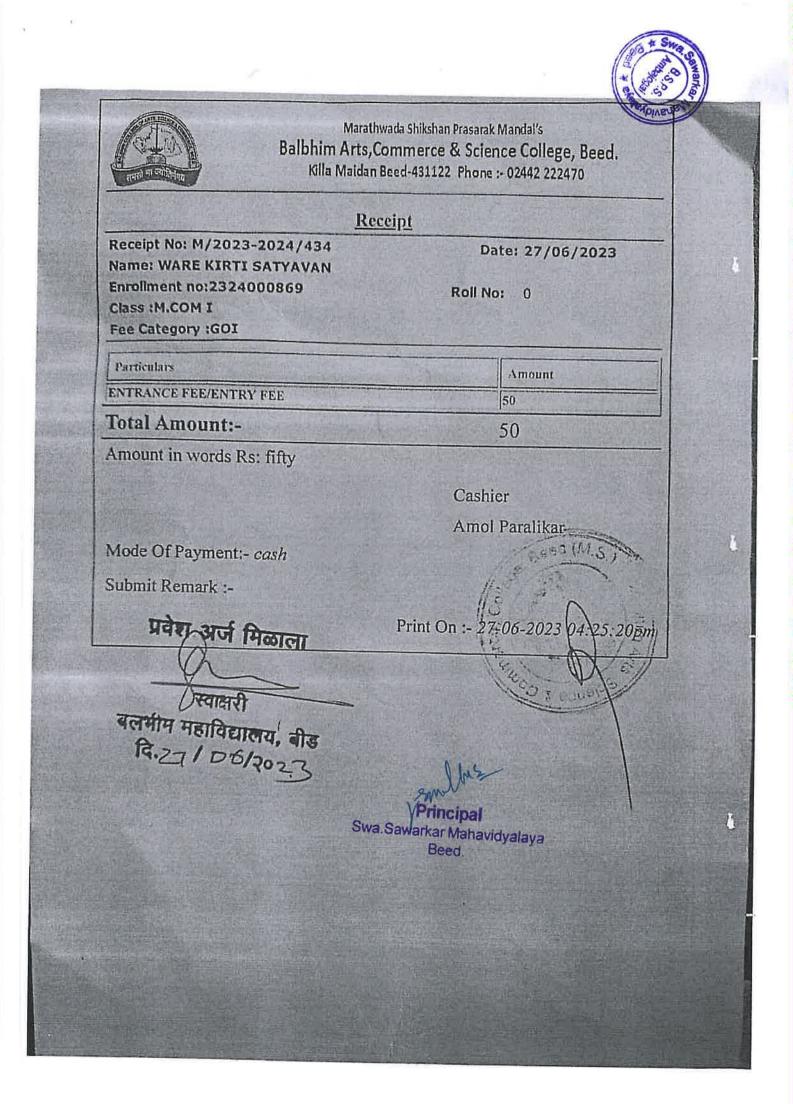

| (*                                                                        | )Amount |
| ADMISSIO                              | N-FEES<br>ACILITY & MAINTANCE FEE                                                                    | 100                                                                       | 25.00   |
| OTHER-FEI                             |                                                                                                      |                                                                           | 20.00   |

Y Principal Swa.Sawarkar Mahavidyalaya Beed.

Total :

In words : Fifty-Five Only Med : , Subject : Cash : 55.00

Remarks : Outstanding Fees : 0

AS-RT23/06/2023

RECEIVER'S SIGNATURE

55.00

Page 1 of 1

1.





|                                       | 1.115 ·                                                        | PG (ADMISS            | ION RECEIPT)                          |                                                                           |
|---------------------------------------|----------------------------------------------------------------|-----------------------|---------------------------------------|---------------------------------------------------------------------------|
| Rec. No.<br>Class<br>Category<br>Name | : C5/PG/A/2023-202<br>: M.COM. I<br>: OBC<br>: MR DAHIWAL SWAP | 4/136<br>Section :    | Adm. No.:4                            | Date : 28/05/2023<br>Student Id. : 4602778<br>Fee Type : GO1<br>Roll No : |
| Received                              | the following