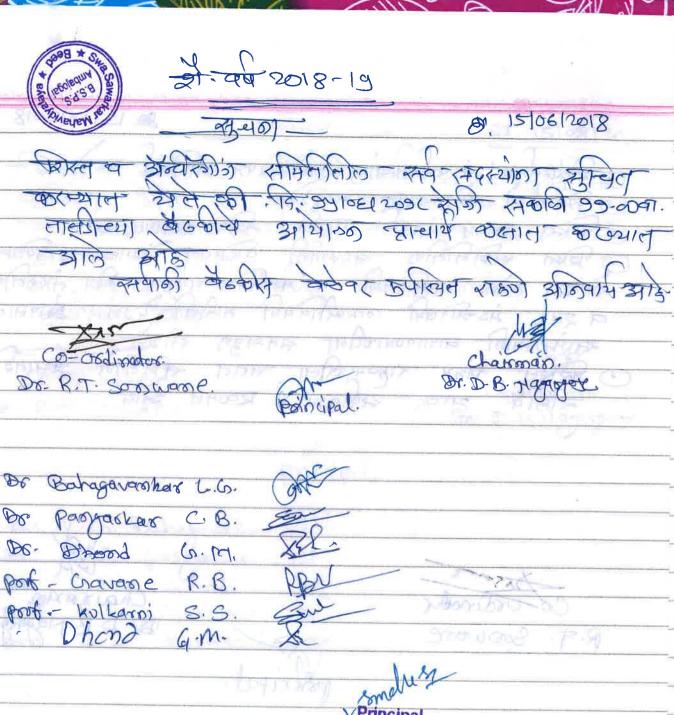

Swa.Sawarkar Mahavidyalaya Beed.

Se. 15/06/2018 (क विद्यार्थ्याका न करिन्यान्यांका अञ्चपत्र अक्तिवार्थ कर को जिहास्त्राच्या अण्ययम सपर्वा
 जिहास्त कायम राह्या मासीय माहिका क्यामार करावा
 जिहास्त सिमानाक सदस्याती पर्सरात रंगाळ्यामा विद्यानाता
 जिहास्त सिमानाका सदस्याती परसरात रंगाळ्यामा विद्यानाता
 जावत स्योग तास्तावया व मह्यावयात्र्याताल क्रिया सांस्थितीक
 प्रदेश स्थान तास्तावया व मह्यावयात्र्याताल क्रिया सांस्थितीक
 प्रदेश स्थान तास्तावया व मह्यावया माहीती देश अभावतात्र्यात्रात्र्याः सामेगस्थानी वाजावनाविता समनावुन सोगने व्यानिशान जिस्तिन नामम राहण्याकित्ता सत्त समिनीने व्रयानिशान साहाव स्थाप स्वीनुभते स्विभन स्रान् and restroyes her Chairman. D. D. B. Magargate R.T. Soowerse psocipal. Do L.C. Bahegavaoheaf. poof R. B. Gavane Apor Dr C.M. Dhood