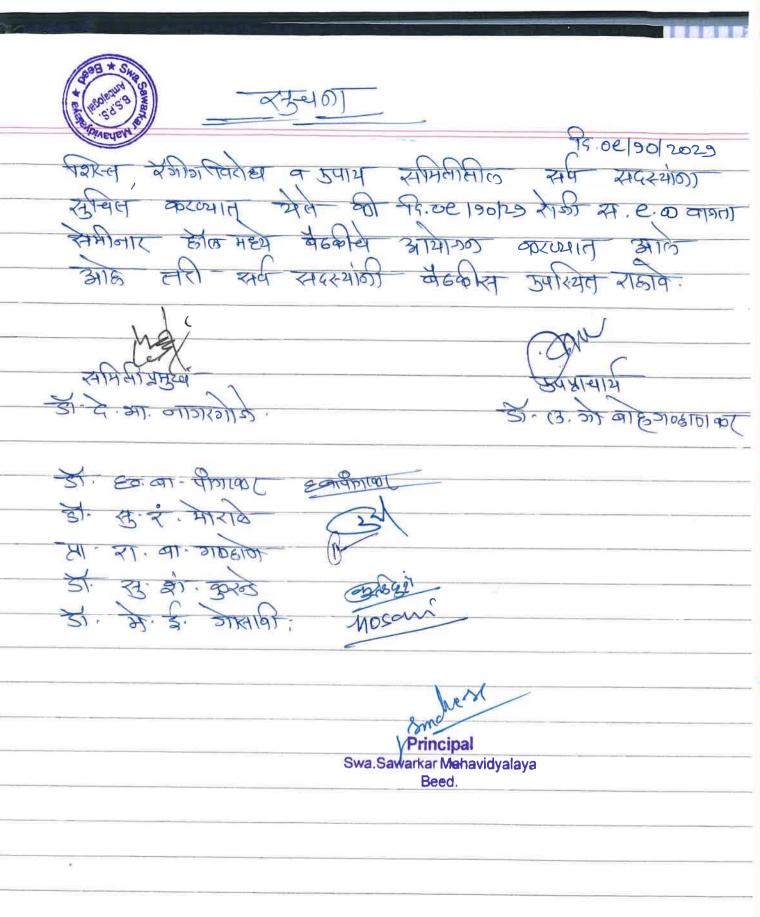

# - (४५-५०)

श्चिम, र्रेजोंग पवराहा व ज्याम समितालाल सक सदस्येला सिन्न करण्याम सेन की पर.०७१९ २०२२ रोजी १९.३० वाजना बैठकीचे आयान्य प्राचाम कक्षामध्य केल आहे स्री स्वांकी बैठकीन वेळ्वर ज्यारेग राह्मनं

समिला प्रमुख डो: हुन बा पिताक

Principal
Wa.Sawarkar Manaveyelaya
Reed.

त्रा. त. या. याह्यावहानकर क्रिकेशं

Ta.06/99/202 95 9-77:99:30 g स्रिट्ल व रेकींग विदोध व ठपाय सिमिनाच्या वेढकीप्रसंभी मा प्राचाय व सर्व सदस्थाने क्राब्द सुम्हांकी स्वागत केले व मागाल बें ब्लीने जीत्रत स्रवासमोर डेव्रूक बेब्बीस स्टुरन्वान झिला-मा- प्राथायाती कर्मच अपिशन केले व सुधना केली की शिस्तिसीमें व देशींश विरोधवरुपाम ह्या दोक वेगळ्या सीमत्या ओहेल अगेपर त्या वेगळ्या करका रंजींज विरोध व उपाय या समितीवर, कोमपहलीवर संदक्षील स्वर्शित खरत्वात करावी न्यर्थिया खरत्वानीकाम जपप्राचार्ष डॉ. टेरे डीं, जागरों मांना या किमिनाम आमिशन केले व बैंदिकीस सुस्वात सिल ही स्पिनी क्यासक व विस्वविद्याख्य अनुदान आयोग स्टेन्ट्या विद्विराप्रमान गरी प्रका असे मा प्राचांपीकी सोजितके सर्वेस एकवान करका सिम्मी गढण सन्क मा- प्राचार्थ - अस्यस = डॉ. प्रिसी पाठक व्यदस्य सम्बद = डॉ. ख. बा. पीशका स्टाफ पुरुष प्रतिनिद्यी = डॉ. दे. आ. नागरगाने रदाम अल्य प्रतिकही - में ला मा - काकरका बाह्मानावर विस स्वा महीला स्रोतिहारि = 51. 5. को . कारे MMIST पाछक (सरस्य) - क्षीमती आमी शितक कारायण, श्रीसकेतर श्रीलीकेही - श्री. बाळासाहब कच्यक वाद्यमारे प्रिलिक्सी विद्यार्थी = कु. सीकार्ज भागवार् वाह्यमार विकारणप्रधमवर्ष १८० पत्र प्रतिशिव्यी = श्री सेंडाम क्लिस कार्रिकीय १९००५३३० १००५ प्रतिशिव्यी = श्री सेंडाम प्रतिपाल (अंत्यासकार्रिकीय १९००५३४०८) चीरिक्स श्रीनिक्टी - श्रीमती स्वाई रोडीकी ( राष्ट्रीय रंगीम विरोध हेलापार्ड - 1800-180 -5522/ e-mail: into@amanmovement.og समीती गढिं करका समिलाचा बेंड तयार करका रोग्याह आदिशन केले या पूर्व क्रिमिसी द्वर्वाकोन पर व अमन्तरक्ती असावन अही सुधका मा राजाबाकी केर्त्र, लर्सेस बेंगर ल्यार करका प्रलेक समात बेंडका, दिमिकी पयकारमा महीविधाल्या मेरी व मार्गिवर्राण वहारि असाही प्रायांमीली सुम्या केली- व पुरील मिडिन्यान कैंदक होरिल असे अदिशास केले बैदकी स समारोप झाला