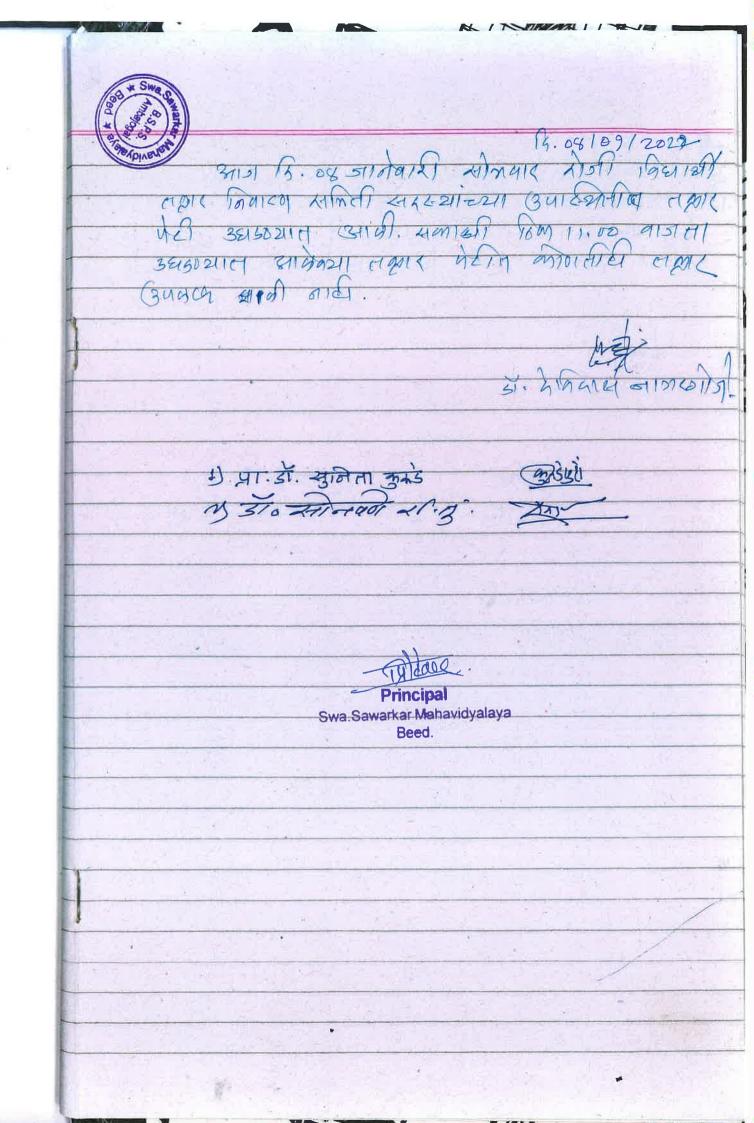

51. 3.21.012101) 5/

1) प्रा.डॉ. खुलिता कुरहे 2) डॉ॰ स्नेमवर्ग वर, द्वार

- Anseli

Principal wa.Sawarkar Mahavi

Swa.Sawarkar Mahavidyalaya Beed.

G.00/03/2022 3115 Bain ou HIL 2022 2) Al Ban 99.00 वाजता महाविद्यावशासील विद्यार्थी स्वार पेरी उथाउट्यात आर्थी-सम्र पेरील कोठात्यारी मुकारली लकार उपछल्त. वसक्यार) कंडल होठ्यान्ती कावहाकारा वाद्की वादी. 57.219414 0121621) 1) प्राःज स्तिता कुम्हे ए) उर स्तिनवने सार्तुः Principal Swa. Sawarkar Mehavidyalaya