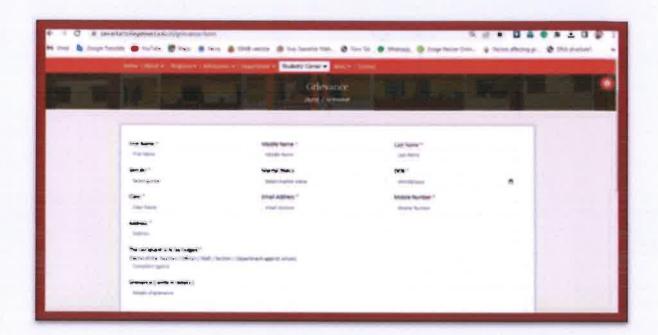

#### **Link For online Submission of Student Grievance**

#### https://sawarkarcollegebeed.edu.in/grievance-form

Principal
Swa.Sawarkar Mahavidyalaya