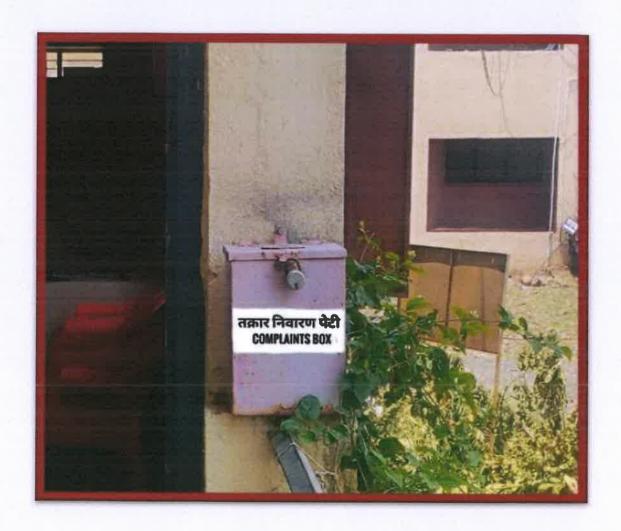

## Offline Submission of students' grievances Complaints Box

Principal
Swa.Sawarkar Mahavidyalaya
Beed.