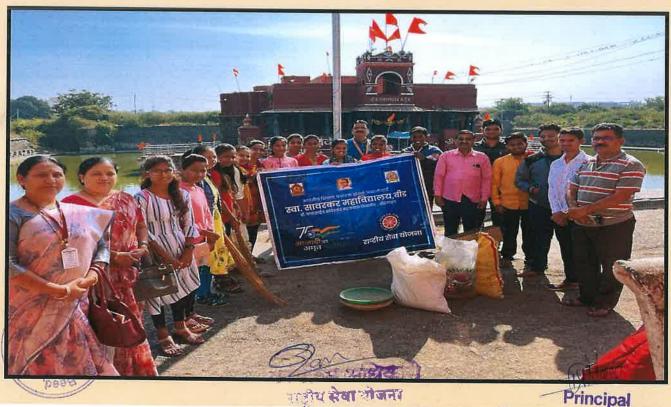

#### A cleanliness drive

On February 23, 2023, a cleanliness drive was organized in the Kankaleshwar temple area of Beed city on the occasion of the birth anniversary of Sant Gadgebaba under the National Service Scheme of Swa. Sawarkar College, Beed.

| Activity             | International Suicide Prevention Rally |
|----------------------|----------------------------------------|
| Date                 | 23/02/2023                             |
| Collaborating Agency | Kankaleshwar Temple                    |
| Number of Students   | 31                                     |
| Place                | Kankaleshwar Temple , Beed             |

## स्वा.सावरकर महाविद्यालयाचे कंकालेश्वर मंदिर परिसरात स्वच्छता अभियान

तभा वृत्तसेवा बीड दि.२३ फेब्रुवारी

बीड दिनांक २३ फेब्रुवारी २०२३.स्वातंत्र्यवीर सावरकर महाविद्यालयाच्या राष्ट्रीय सेवा योजना विभागांतर्गत संत गाडगेबाबा यांच्या जयंतीनिमित्त बीड शहरातील कंकालेश्वर मंदिर परिसरात स्वच्छता अभियान आयोजित केले होते. महाविद्यालयाच्या प्राचार्या डॉ. प्रीती पोहेकर यांच्या मार्गदर्शनाखाली परिसर स्वच्छता अभियानाचे आयोजन करण्यात आले. कंकालेश्वर मंदिर हे हे बीड शहरातील अतिशय ऐतिहासिक मंदिर असून हे मंदिर आहे या स्वच्छता अभियानाला सुरुवात करण्याच्यापूर्वी संत गाडगेबाबा यांच्या प्रतिमेचे पूजन करण्यात आले. याप्रसंगी महाविद्यालयाचे उपप्राचार्य डॉ. लक्ष्मीकांत बाहेगव्हाण कर होते . मंदिर परिस्रातील पाण्याच्या कुंडातील व श्रेजारील असणारा कचरा साफ करण्यात

आला. याप्रसंगी राष्ट्रीय सेवा योजनेचे सर्व स्वयंसेवक विदयार्थी व विध्यार्थीनी उपस्तीत होते. या स्वच्छता अभियानासाठी राष्ट्रीय सेवा योजनेचे कार्यक्रम अधिकारी डॉ.ओमप्रकाश झंवर,प्रा.संजय काळे,प्रा. डॉ सुनीता कुरुड्डे से बुगाली पाटील यांनी स्वच्छता अभियान राबविण्यासाठी कु आदिती गुजर उत्कर्षा कुलकर्णी,वझे, राधिका, गरुड वैभवी, वालवडकर मृदुला ,ऋतुजा गव्हाणे, अजय शिंदे ,गणेश जोशी, भिंगाळे तुषार,आदी विदसार्थी यांनी परिश्रम घेतले.