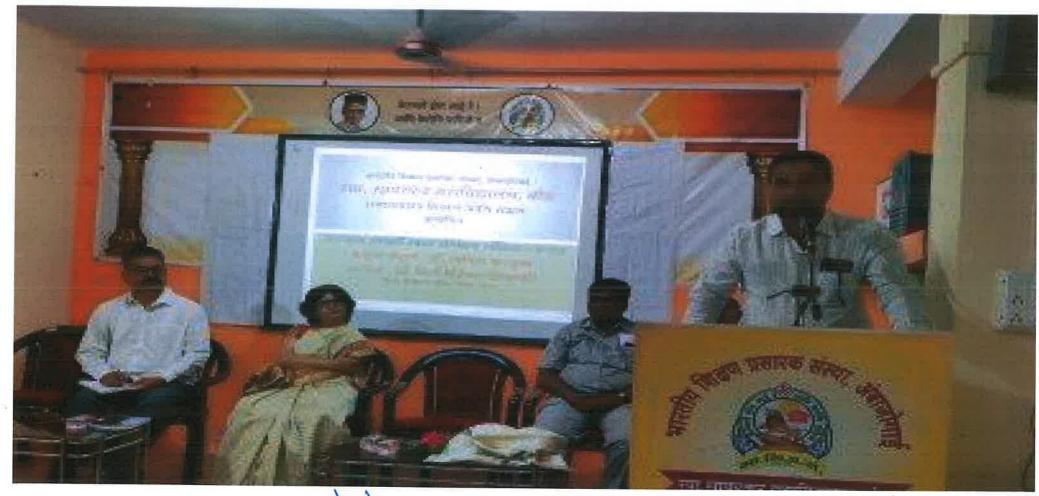

## Seven Day Camp At Shidod

प्रसंगी ते बोलत होते. व्यासपीठावर , प्रमुख अतिथी म्हणून जिल्हा क्रीडा अधिकारी सौ. सुहासिनी देरामुख सावरकर, संयुक्ताचे अध्यक्ष गजानन जगताय, कार्यवाह डॉ. विवेक पालवणकर, महाविद्यालयाच्या प्राचार्या डॉ.पीती पोहेकर, राष्ट्रीय सेवा योजनेचे जिल्हा समन्वयक डॉ. अरुण देतकार , शिदोड चे सरपंच वयतिय तोडकर बांची उपस्थिती होती पुढे बोलताना डॉ. आल्एकर म्हणाले की प्रामीण जीवनामध्ये समृद्धी आहे. निसर्गाच्या सानिध्यात आनंद घेता येतो, सहबीवन अनुभवता बेते, त्यातून आपल्याला योग्व बदल आयुष्यात घडवता बेतो. प्रमुख जतिथी श्रीमती मुवासिनी देशमुख म्हणात्या की जिह कावम देशा यश हमखास मिळते. तस्णांनी कष्ट काण्याची तयारी दाखवली पाहिजे, महाविद्यालयाच्या प्राचार्यां डॉ. प्रीती पोहेकर म्हणाला की शिविरातून स्वयंशिस्त निर्माण होते. व्यक्तिमत्व उजळून निचते ग्रामीण जीवनाचे दर्शन घडते. कार्यक्रमाचे पास्ताविक राष्ट्रीय सेवा योजनेचे कार्यक्रम अधिकारी हाँ. ओमप्रकाश इंवर यानी केले कार्यक्रमाला जगत्रावराव कदम , दिलीश्राच कदम , महालक्ष्मी मदिराचे सचिव विजयकुमार देशमुख यांची उपस्थिती होती. बावेळी विद्यापीठाच्या युवक महोत्सवात काव्य वाचन प्रकासत प्रथम क्रमांक मिळवलेल्या कुमारी अंजली विदे भजन संघाचे विद्यार्थी, अविष्कारचा सुवर्ण पदक विजेता पवन कपाळे, आपती व्यवस्थापन कार्यसाळसाळी निवड झालेला सुभम ससाने आणि त्यांना पागंदर्शन करणारे प्राध्यापक डॉ. रूपाली कुलकर्णी, , प्रा. विशाल नाईक नवरे, डॉ. बोमेंद गायकवाड ,पा .दीपा देशपांडे, तसेच पुरस्कार मिळाल्याबहल उपप्राचार्य डॉ .लक्यीकात बाहेगव्हाजनर, उपप्राचार्य डॉ. राजेश देरे याचा सत्कार करण्यात आलां कार्यक्रमाचे सुत्रसंचालन राष्ट्रीय सेवा योजना विभागाचे कार्यक्रमाधिकारी त्रा. संजय काळे यांनी केले तर आभार कार्यक्रमाधिकारी हाँ. संगीता समाण वांनी मानले. या कार्यक्रमास पहाविधासचातील सर्व प्राच्यायक कर्मवारी ॥ १०१ ६ ११३३ १ । विद्यार्थी उपस्थित होते

Annajogoj on special

्रिया भीवकारी साध्यापाल भोजना

Principal
Swa.Sawarkar Mahavidyalaya
Beed.

च्या.सायरकर महाविद्यालय्, क्रीड.