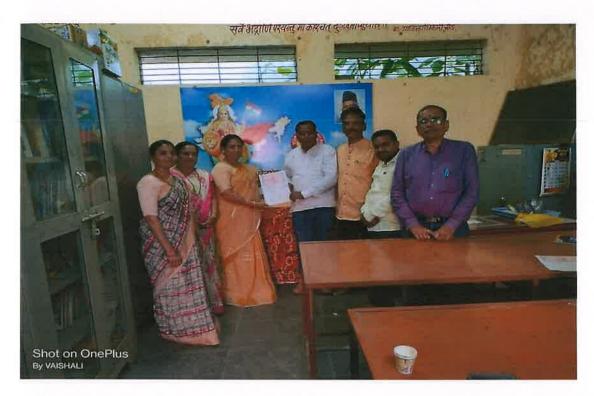

#### A cleanliness drive

On February 23, 2023, a cleanliness drive was organized in the Kankaleshwar temple area of Beed city on the occasion of the birth anniversary of Sant Gadgebaba under the National Service Scheme of Swa. Sawarkar College, Beed.

| Activity             | International Suicide Prevention Rally |
|----------------------|----------------------------------------|
| Date                 | 23/02/2023                             |
| Collaborating Agency | Kankaleshwar Temple                    |
| Number of Students   | 31                                     |
| Place                | Kankaleshwar Temple , Beed             |