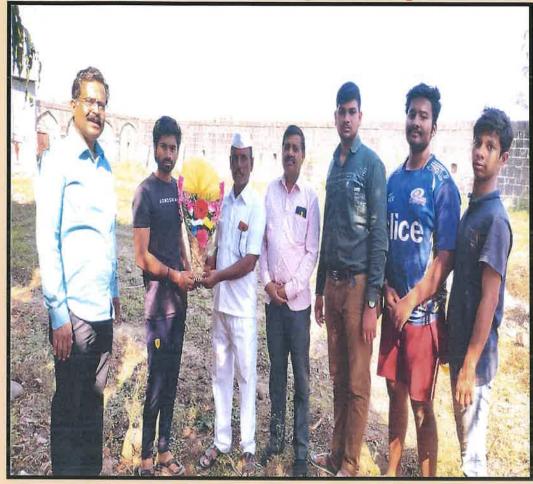

## **Veterinary Medical Camp**

A veterinary treatment camp was conducted at Mauje Shidod. On this occasion, 25 animals of the village such as cows, bulls, buffaloes, calves were treated. From this, Jant Dosa vaccination was carried out in the camp. On this occasion Veterinary Hospital Beed.

Dr. Vaibhav Radkar and Shri Balaji Ghuge cooperated with this camp and the villagers expressed a sense of satisfaction. Dr Omprakash Zanwar, Shri Dilprao Kadam, Volunteer Students were present.

| Activity             |             |
|----------------------|-------------|
| Date                 | 1201.2023   |
| Collaborating Agency |             |
| Number of Students   | 150         |
| Place                | Shidod camp |