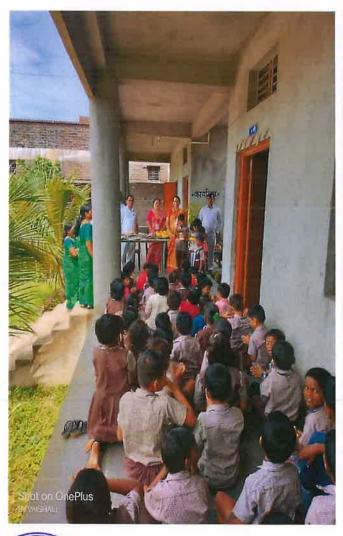

# NSS ACTIVITIES 2022-2023 SWA. SAWARKAR MAHAVIDYALAYA, BEED Bindusara River Clean up Drive

Swa.Sawarkar Mahavidyalaya

The Algae Cleanup Mission on Bindusara River water was started on January 7, 2023 in the villages of Mauje Shidod under the National Service Scheme of Swa. Sawarkar College and the volunteer students of the National Service Scheme worked hard to clean water pollution.

| Activity             |                         |
|----------------------|-------------------------|
| Date                 | 7.01.2023               |
| Collaborating Agency |                         |
| Number of Students   | 150                     |
| Place                | Bindusara River ,Shidod |