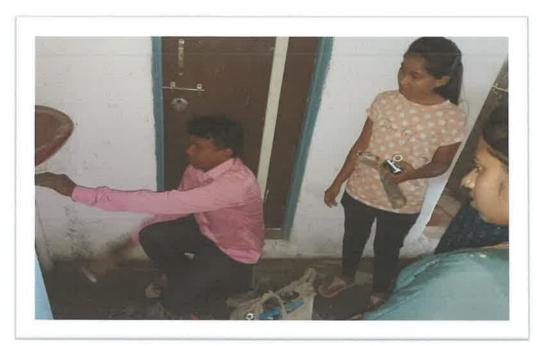

#### A cleanliness drive

On February 23, 2023, a cleanliness drive was organized in the Kankaleshwar temple area of Beed city on the occasion of the birth anniversary of Sant Gadgebaba under the National Service Scheme of Swa. Sawarkar College, Beed.

| Activity             | International Suicide Prevention Rally |
|----------------------|----------------------------------------|
| Date                 | 23/02/2023                             |
| Collaborating Agency | Kankaleshwar Temple                    |
| Number of Students   | 31                                     |
| Place                | Kankaleshwar Temple , Beed             |