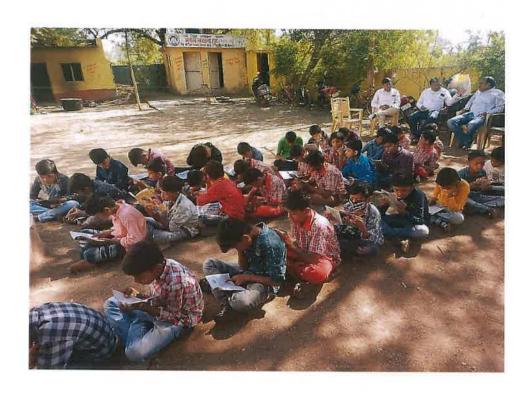

## Seven Day Camp At Shidod

प्रसंगी ते बोलत होते. व्यासपीठावर , प्रमुख अतिथी म्हणून जिल्हा क्रीडा अधिकारी सौ. सुहासिनी देरामुख सावरकर, संयुक्ताचे अध्यक्ष गजानन जगताय, कार्यवाह डॉ. विवेक पालवणकर, महाविद्यालयाच्या प्राचार्या डॉ.पीती पोहेकर, राष्ट्रीय सेवा योजनेचे जिल्हा समन्वयक डॉ. अरुण देतकार , शिदोड चे सरपंच वयतिय तोडकर बांची उपस्थिती होती पुढे बोलताना डॉ. आल्एकर म्हणाले की प्रामीण जीवनामध्ये समृद्धी आहे. निसर्गाच्या सानिध्यात आनंद घेता येतो, सहबीवन अनुभवता बेते, त्यातून आपल्याला योग्व बदल आयुष्यात घडवता बेतो. प्रमुख जतिथी श्रीमती मुवासिनी देशमुख म्हणात्या की जिह कावम देशा यश हमखास मिळते. तस्णांनी कष्ट काण्याची तयारी दाखवली पाहिजे, महाविद्यालयाच्या प्राचार्यां डॉ. प्रीती पोहेकर म्हणाला की शिविरातून स्वयंशिस्त निर्माण होते. व्यक्तिमत्व उजळून निचते ग्रामीण जीवनाचे दर्शन घडते. कार्यक्रमाचे पास्ताविक राष्ट्रीय सेवा योजनेचे कार्यक्रम अधिकारी हाँ. ओमप्रकाश इंवर यानी केले कार्यक्रमाला जगत्रावराव कदम , दिलीश्राच कदम , महालक्ष्मी मदिराचे सचिव विजयकुमार देशमुख यांची उपस्थिती होती. बावेळी विद्यापीठाच्या युवक महोत्सवात काव्य वाचन प्रकासत प्रथम क्रमांक मिळवलेल्या कुमारी अंजली विदे भजन संघाचे विद्यार्थी, अविष्कारचा सुवर्ण पदक विजेता पवन कपाळे, आपती व्यवस्थापन कार्यसाळसाळी निवड झालेला सुभम ससाने आणि त्यांना पागंदर्शन करणारे प्राध्यापक डॉ. रूपाली कुलकर्णी, , प्रा. विशाल नाईक नवरे, डॉ. बोमेंद गायकवाड ,पा .दीपा देशपांडे, तसेच पुरस्कार मिळाल्याबहल उपप्राचार्य डॉ .लक्यीकात बाहेगव्हाजनर, उपप्राचार्य डॉ. राजेश देरे याचा सत्कार करण्यात आलां कार्यक्रमाचे सुत्रसंचालन राष्ट्रीय सेवा योजना विभागाचे कार्यक्रमाधिकारी त्रा. संजय काळे यांनी केले तर आभार कार्यक्रमाधिकारी हाँ. संगीता समाण वांनी मानले. या कार्यक्रमास पहाविधासचातील सर्व प्राच्यायक कर्मवारी ॥ १०१ ६ ११३३ १ । विद्यार्थी उपस्थित होते