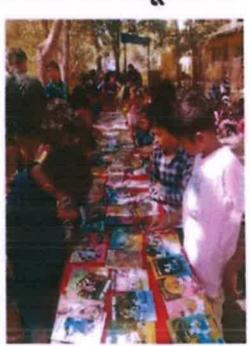

#### A cleanliness drive

On February 23, 2023, a cleanliness drive was organized in the Kankaleshwar temple area of Beed city on the occasion of the birth anniversary of Sant Gadgebaba under the National Service Scheme of Swa. Sawarkar College, Beed.

## स्वा.सावरकर महाविद्यालयाचे कंकालेश्वर मंदिर परिसरात स्वच्छता अभियान

तभा वृत्तसेवा बीड दि.२३ फेब्रुवारी

बीड दिनांक २३ फेब्रुवारी २०२३.स्वातंत्र्यवीर सावरकर महाविद्यालयाच्या राष्ट्रीय सेवा योजना विभागांतर्गत संत गाडगेबाबा यांच्या जयंतीनिमित्त बीड शहरातील कंकालेश्वर मंदिर परिसरात स्वच्छता अभियान आयोजित केले होते. महाविद्यालयाच्या प्राचार्या डॉ. प्रीती पोहेकर यांच्या मार्गदर्शनाखाली परिसर स्वच्छता अभियानाचे आयोजन करण्यात आले. कंकालेश्वर मंदिर हे हे बीड शहरातील अतिशय ऐतिहासिक मंदिर असून हे मंदिर आहे या स्वच्छता अभियानाला सुरुवात करण्याच्यापूर्वी संत गाडगेबाबा यांच्या प्रतिमेचे पूजन करण्यात आले. याप्रसंगी महाविद्यालयाचे उपप्राचार्य डॉ. लक्ष्मीकांत बाहेगव्हाण कर होते . मंदिर परिस्रातील पाण्याच्या कुंडातील व श्रेजारील असणारा कचरा साफ करण्यात