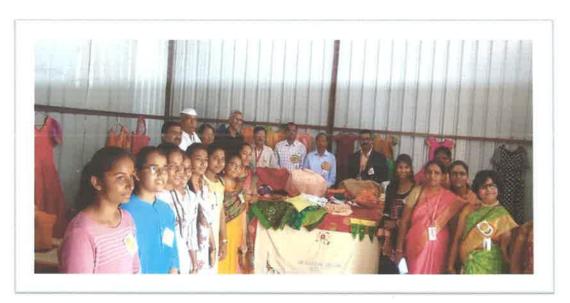

#### **NSS ACTIVITIES 2022-2023**

Shri Jagannath Rao Kadam Shri Prataprao Shendge College Library

Department Dr. Anuja Kastikar Prof. Deepa Deshpande, Dr. Bhavna Dev, Dr.

Vaishali Patil, Mrs. Alkatai, Chief Program Officer Dr. Omprakash Zanwar, Dr.

Sangeeta Sasane Program Officer Prof. Sanjay Kale, Shinde Saheb, Mr.

Balasaheb Waghmare Mr. Sachin Chaure and all the volunteer students of

| Activity             |                        |
|----------------------|------------------------|
| Date                 | 12.012023              |
| Collaborating Agency |                        |
| Number of Students   | 150                    |
| Place                | Hanuman Temple ,Shidod |