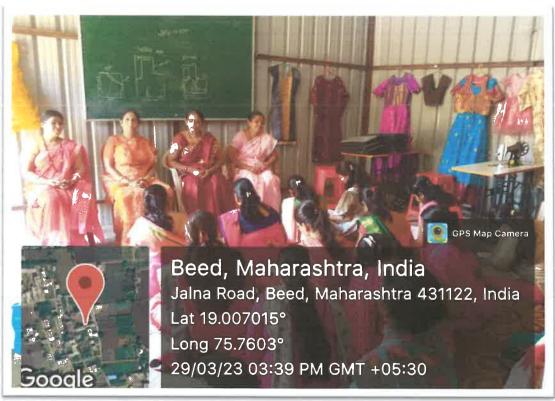

ा कोर्समधील सहभागी सर्व प्रशिक्षणार्थीची १०० मार्काची लेखी, तोंडी व प्रात्यक्षिक परिक्षा घेण्यात आली. त्यावेळी बाह्य परिक्षक म्हणून सौ.सुरेखा पालकर, महाविद्यालयाच्या प्राचार्या डॉ.पोहेकर, जनिशक्षण संस्थान,बीडचे संचालक श्री.गंगाधर देशमुख, सौ.शुभांगी जैन, सौ.स्वाती जैन, सौ.सीमा मानुरकर व समन्वयक डॉ.मेधा गोसावी उपस्थित होत्या.

#### असिस्टंट ड्रेस मेकर (टेलरिंग) कौशल्य प्रशिक्षण परिक्षा क्षणचित्रे:



प्रशिक्षणार्थीनी शिवलेल्या ड्रेसची पाहणी करतानी सौ.पालकर,सौ.जैन व डॉ.सौ.गोसावी



Principal
Swa.Sawarkar Mahavidyalaya,
Beed.



टेलरिंग प्रशिक्षण परीक्षा केंद्रावर उपस्थित असलेले प्रशिक्षक व प्रशिक्षणार्थी



प्रात्यक्षिक परीक्षेच्या वेळी बाह्य परीक्षक सौ.पालकर व प्रशिक्षणार्थी



Principal
Swa. Sawarkar Mahavinyalaya,
Beed.



असिस्टंट ड्रेस मेकर कौशल्य प्रशिक्षण परीक्षेत मग्न प्रशिक्षणार्थी



परीक्षा केंद्रावर उपस्थित परीक्षक व प्रशिक्षणार्थी







## स्वा.सावरकर महाविद्यालयात कौशल्य प्रशिक्षण कार्यशाळा

बीड (प्रतिनिधी)

दि.२१.११.२०२२ रोजी सावरकर महाविद्यालय आणि जनशिक्षण संस्था बीड संयुक्त विद्यमाने महाविद्यालयात एक दिवशीय कौशल्य प्रशिक्षण कार्यशाळेचे आयोजन करण्यात आले होते. .कार्यक्रमाच्या अध्यक्षस्थानी महाविद्यालयाच्या प्राचार्या डॉ. प्रिती पोहेकर या होत्या तर प्रमुख मार्गदर्शक म्हणून जन शिक्षण संस्थेचे संचालक श्री. गंगाधर देशमुख यांची उपस्थिती होती. व्यासपीठावर महाविद्यालयाचे उपप्राचार्य डॉ. लक्ष्मीकांत बाहे-गव्हाणकर यांची उपस्थिती होती.

महिलांनी व्यावसायिक प्रशिक्षणाला प्राधान्य द्यावे आणि



स्वयंरोजगार निर्माण करावा हाच महिला सबलीकरण पाया आहे असे प्रतिपादन श्री. गंगाधर देशमुख यांनी केले. महाविद्यालय सुरु होत असलेल्या असिस्टंट ड्रेस मेकर (टेलिरंग) या कौशल्य अभ्यासक्रमा