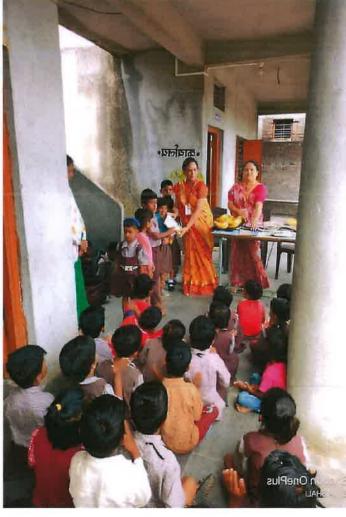

# NSS ACTIVITIES 2022-2023 SWA. SAWARKAR MAHAVIDYALAYA, BEED Bindusara River Clean up Drive

Swa.Sawarkar Mahavidyalaya

The Algae Cleanup Mission on Bindusara River water was started on January 7, 2023 in the villages of Mauje Shidod under the National Service Scheme of Swa. Sawarkar College and the volunteer students of the National Service Scheme worked hard to clean water pollution.

| Activity             |                         |
|----------------------|-------------------------|
| Date                 | 7.01.2023               |
| Collaborating Agency |                         |
| Number of Students   | 150                     |
| Place                | Bindusara River ,Shidod |