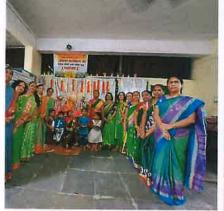

# NSS ACTIVITIES 2022-2023 SWA. SAWARKAR MAHAVIDYALAYA, BEED Bindusara River Clean up Drive

Swa.Sawarkar Mahavidyalaya

The Algae Cleanup Mission on Bindusara River water was started on January 7, 2023 in the villages of Mauje Shidod under the National Service Scheme of Swa. Sawarkar College and the volunteer students of the National Service Scheme worked hard to clean water pollution.