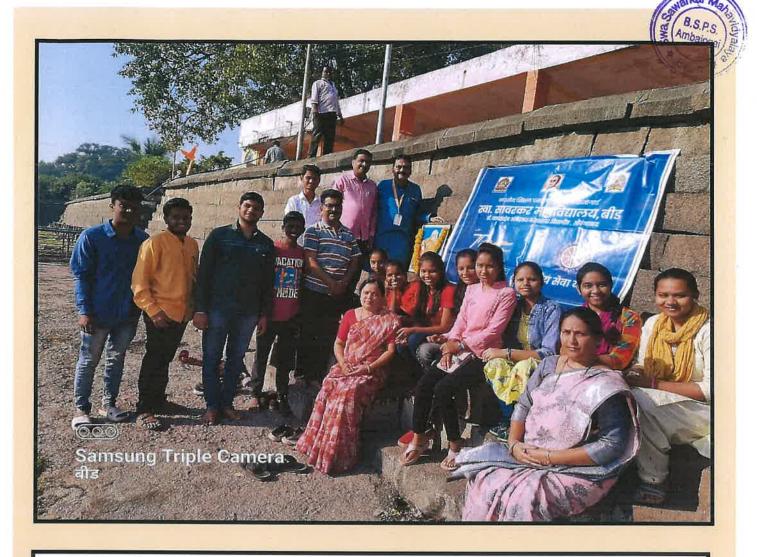

#### A cleanliness drive

On February 23, 2023, a cleanliness drive was organized in the Kankaleshwar temple area of Beed city on the occasion of the birth anniversary of Sant Gadgebaba under the National Service Scheme of Swa. Sawarkar College, Beed.

## स्वा.सावरकर महाविद्यालयाचे कंकालेश्वर मंदिर परिसरात स्वच्छता अभियान

तभा वृत्तसेवा बीड दि.२३ फेब्रुवारी

बीड दिनांक २३ फेब्रुवारी २०२३.स्वातंत्र्यवीर सावरकर महाविद्यालयाच्या राष्ट्रीय सेवा योजना विभागांतर्गत संत गाडगेबाबा यांच्या जयंतीनिमित्त बीड शहरातील कंकालेश्वर मंदिर परिसरात स्वच्छता अभियान आयोजित केले होते. महाविद्यालयाच्या प्राचार्या डॉ. प्रीती पोहेकर यांच्या मार्गदर्शनाखाली परिसर स्वच्छता अभियानाचे आयोजन करण्यात आले. कंकालेश्वर मंदिर हे हे बीड शहरातील अतिशय ऐतिहासिक मंदिर असून हे मंदिर आहे या स्वच्छता अभियानाला सुरुवात करण्याच्यापूर्वी संत गाडगेबाबा यांच्या प्रतिमेचे पूजन करण्यात आले. याप्रसंगी महाविद्यालयाचे उपप्राचार्य डॉ. लक्ष्मीकांत बाहेगव्हाण कर होते . मंदिर परिस्रातील पाण्याच्या कुंडातील व श्रेजारील असणारा कचरा साफ करण्यात

## स्वा. सावरकर महाविद्यालयाचे बीड येथे कंकालेश्वर परिसरात स्वच्छता मोहिम

बीड |येथील स्वातंत्र्यवीर सावरकर महाविद्यालयाच्या राष्ट्रीय सेवा योजना विभागांतर्गत संत गाडगेबाबा यांच्या शहरातील कंकालेश्वर जयंतीनिमित्त बीड अभियान राबवण्यात स्वच्छता महाविद्यालयाच्या प्राचार्या डॉ. प्रीती पोहेकर यांच्या मार्गदर्शनाखाली परिसर स्वच्छता अभियान पार पडले. मंदिर हे बीड शहरातील ऐतिहासिक मंदिर असून मंदिर परिसरात स्वच्छता अभियानाला सुरुवात करण्याच्यापूर्वी संत गाडगेबाबा श्रांच्या प्रतिमेचे पूजन करण्यात आले. मंदिर परिसरातील पाण्याच्या कुंडातील व शेजारील असणारा कचरा साफ करण्यात आला. यावेळी राष्ट्रीय सेवा योजनेचे कार्यक्रम अधिकारी डॉ.ओमप्रकाश झंवर, प्रा.संजय काळे, प्रा.डॉ सुनीता कुरुडे, डॉ.वैशाली पाटील यांनी स्वच्छता रावविण्यासाठी आदिती गुजर, कुलकर्णी, वझे राधिका, गणेश जोशी, तुषार भिंगाळे आदी विद्यार्थीनी परिश्रम घेतले.

## स्वा.सावरकर महाविद्यालयाचे कंकालेश्वर मंदिर परिसरात स्वच्छता अभियान संपन्न

बीडदि. २३ (प्रतिनिधी) स्वातंत्र्यवीर सावरकर महाविद्यालयाच्या राष्ट्रीय सेवा योजना विभागांतर्गत संत गाडगेबाबा यांच्या जयंती निमित्त दि. २३ गुरुवार रोजी बीड शहरातील कंकालेक्षर मंदिर परिसरात स्वच्छता अभियान आयोजित केले होते. महाविद्यालयाच्या प्राचार्या डॉ. प्रीती पोहेकर यांच्या मार्गदर्शनाखाली परिसर स्वच्छता अभियानाचे आयोजन करण्यात आले. कंकालेश्वर मंदिर हे बीड शहरातील अतिशय ऐतिहासिक मंदिर असून मंदिर परिसरात स्वच्छता अभियानाला सुरुवात करण्याच्यापूर्वी संत गाडगेबाबा यांच्या प्रतिमेचे पूजन करण्यात आले. याप्रसंगी महाविद्यालयाचे उपप्राचार्य हॉ. हालिकांत बाहेगव्हाणकर उपस्थीत