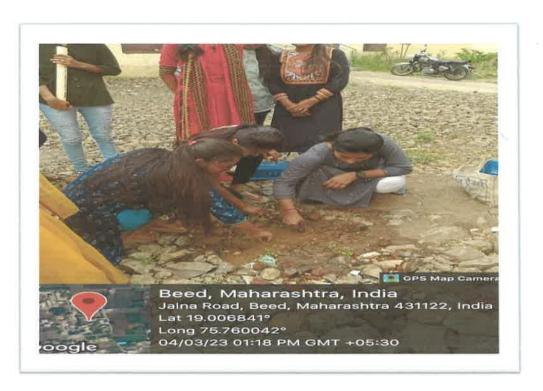

#### A cleanliness drive

On February 23, 2023, a cleanliness drive was organized in the Kankaleshwar temple area of Beed city on the occasion of the birth anniversary of Sant Gadgebaba under the National Service Scheme of Swa. Sawarkar College, Beed.

| Activity             | International Suicide Prevention Rally |
|----------------------|----------------------------------------|
| Date                 | 23/02/2023                             |
| Collaborating Agency | Kankaleshwar Temple                    |
| Number of Students   | 31                                     |
| Place                | Kankaleshwar Temple , Beed             |