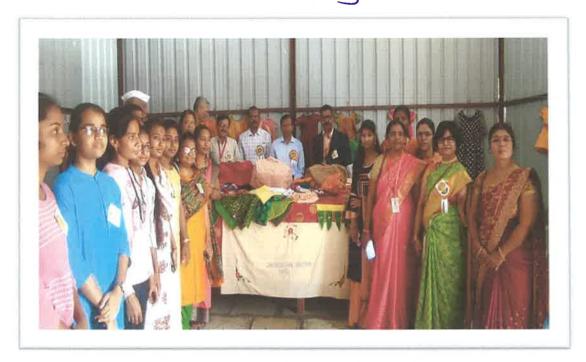

## 2022-2023 SPECIAL CAMP SHIDOD PHTOGRAPHS SWA SAWARKAR MAHAVIDYALAYA ,BEED Gram Swachhta Abhiyan

स्था लावन्यस् महत्तांशास्त्रयः, बीह्र

Principal
Swa.Sawarkar Mahavidyalaya

### Attendance of Clenliness Drive at Shidod- Gram Swacchata Abhiyan, Veterinary Camp programme, Compost making workshop, **Vaccination Camp**