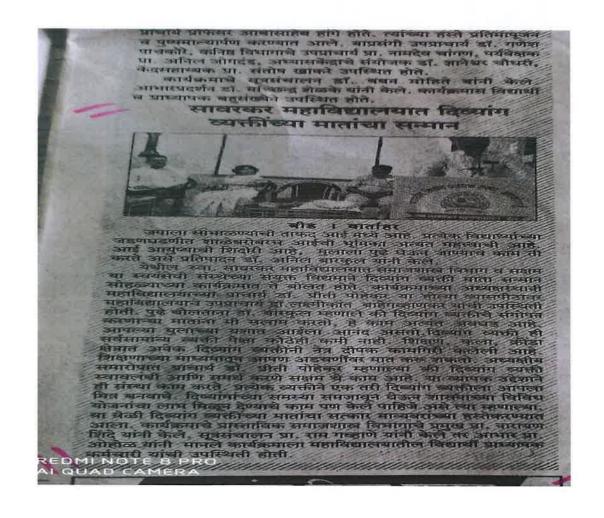

## प्रत्येक प्रत्येक नागरिकाने संसर्ग टाळण्यासाठी लसीकरण करून घेणे महत्त्वाचे -डॉ.नरेश कासट

बीड दि.१०(प्रतिनिधी):- स्वातंत्र्यवीर सावरकर गरजेचे आहे कर्करोग टीबी बीपी जुगर मानसिक महाविद्यालयाच्या राष्ट्रीय सेवा योजनेचे मौजे किटोड येथे निवासी शिकीर प्राचार्या डॉक्टर प्रीती पोहेकर यांच्या मार्गदर्शनाखाली चाल आहे या निवासी शिबिरातील विद्यार्थ्यांना व ग्रामस्थांना डॉ. नरेज कासर तालुका आरोग्य अधिकारी बीड यांनी संसर्गजन्य रोग आणि त्यावरील उपाय या विषयावर मार्गदर्शन केले मार्गदर्शन करताना ते म्हणाले प्रत्येक व्यक्तीने स्वतःच्या आरोग्याची काळजी च्याची आरोग याची काळजी चेत असताना आपणास संसर्ग होऊ नये याक्सता लसीकरण करून घेणे महत्त्वाचे आहे दुषित पाणी पिन्यापुळे ताप खोकला सर्दी अशा प्रकार वे आजार होतात है आजार झाल्यानंतर तात्काळ डॉक्टरल। संपर्क करून आरोग्य तपासणी करून घ्याची. अज्ञुद्ध हवेमुळे अनेक संसर्ग होतात. भारतातील अनेक प्रकारचे संसर्गजन्य आजस पसरत्यमंतर त्यावर लसीकरण व औषध घेणे हाच उपाय असून लसीकरणायी साक्षरता समाजात होणे

आजार कशामुळे होतात व त्यावर काय काय उपाय आहेत याची त्यांनी महिती ग्रामस्थांना व स्ववंसेवक विद्याध्यांना सांगितली वा कार्यक्रमाच्या अध्यक्षस्थानी दैनिक लोकमत वे पत्रकार संजय तिपाले हे होते, ते म्हणाले मी स्वातंत्र्यवीर सावरकर महाविद्यालयाचा माजी विद्यार्थी असन वेशील ज्ञानाचा फायदा माइया जीवनात झाला संसर्गजन्य रोग राजण्यासाठी प्रत्येक स्वयंसेवक विद्यार्थ्यांनी व प्रामस्थानी बराबरात आरोग्याची साक्षरता कराची आरोप्य हीच संपत्ती असून ती पैजापेक्षा ही श्रेष्ट आहे आरोग्य चांगले असेन तर पनाची शक्ती बाढते, कोणत्याही मोष्टी करण्यासाठी प्रत्येकास सकारात्मक आरोग्य असणे गरजेचे आहे. या कार्यक्रमाचे सुत्रसंचालन क्. सानिका कुलकर्णीने केले आभार आदिती गुजर हिने मानले. याप्रसंगी राष्ट्रीय सैव! योजनेचे कार्यक्रम