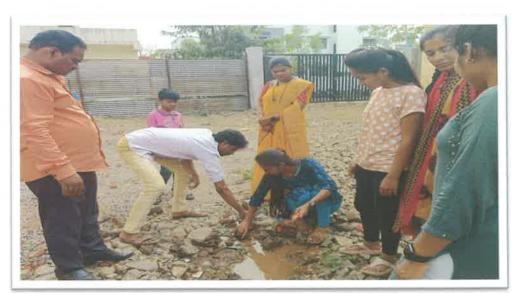

#### A cleanliness drive

On February 23, 2023, a cleanliness drive was organized in the Kankaleshwar temple area of Beed city on the occasion of the birth anniversary of Sant Gadgebaba under the National Service Scheme of Swa. Sawarkar College, Beed.

| Activity             | International Suicide Prevention Rally |
|----------------------|----------------------------------------|
| Date                 | 23/02/2023                             |
| Collaborating Agency | Kankaleshwar Temple                    |
| Number of Students   | 31                                     |
| Place                | Kankaleshwar Temple , Beed             |