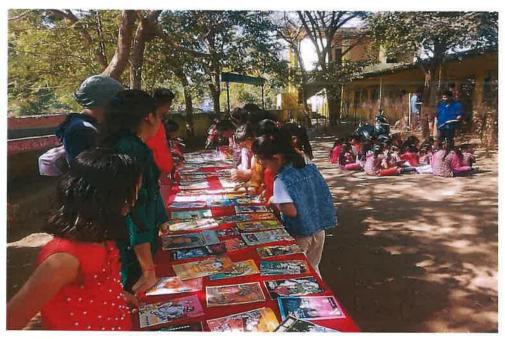

#### A cleanliness drive

On February 23, 2023, a cleanliness drive was organized in the Kankaleshwar temple area of Beed city on the occasion of the birth anniversary of Sant Gadgebaba under the National Service Scheme of Swa. Sawarkar College, Beed.

## स्वा.सावरकर महाविद्यालयाचे कंकालेश्वर मंदिर परिसरात स्वच्छता अभियान

तभा वृत्तसेवा बीड दि.२३ फेब्रुवारी

बीड दिनांक २३ फेब्रुवारी २०२३.स्वातंत्र्यवीर सावरकर महाविद्यालयाच्या राष्ट्रीय सेवा योजना विभागांतर्गत संत गाडगेबाबा यांच्या जयंतीनिमित्त बीड शहरातील कंकालेश्वर मंदिर परिसरात स्वच्छता अभियान आयोजित केले होते. महाविद्यालयाच्या प्राचार्या डॉ. प्रीती पोहेकर यांच्या मार्गदर्शनाखाली परिसर स्वच्छता अभियानाचे आयोजन करण्यात आले. कंकालेश्वर मंदिर हे हे बीड शहरातील अतिशय ऐतिहासिक मंदिर असून हे मंदिर आहे या स्वच्छता अभियानाला सुरुवात करण्याच्यापूर्वी संत गाडगेबाबा यांच्या प्रतिमेचे पूजन करण्यात आले. याप्रसंगी महाविद्यालयाचे उपप्राचार्य डॉ. लक्ष्मीकांत बाहेगव्हाण कर होते . मंदिर परिस्रातील पाण्याच्या कुंडातील व श्रेजारील असणारा कचरा साफ करण्यात