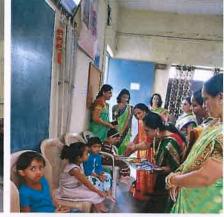

## प्रत्येक प्रत्येक नागरिकाने संसर्ग टाळण्यासाठी लसीकरण करून घेणे महत्त्वाचे -डॉ.नरेश कासट

बीड दि.१०(प्रतिनिधी):- स्वातंत्र्यवीर सावरकर गरजेचे आहे कर्करोग टीबी बीपी जुगर मानसिक महाविद्यालयाच्या राष्ट्रीय सेवा योजनेचे मौजे किटोड येथे निवासी शिकीर प्राचार्या डॉक्टर प्रीती पोहेकर यांच्या मार्गदर्शनाखाली चाल आहे या निवासी शिबिरातील विद्यार्थ्यांना व ग्रामस्थांना डॉ. नरेज कासर तालुका आरोग्य अधिकारी बीड यांनी संसर्गजन्य रोग आणि त्यावरील उपाय या विषयावर मार्गदर्शन केले मार्गदर्शन करताना ते म्हणाले प्रत्येक व्यक्तीने स्वतःच्या आरोग्याची काळजी च्याची आरोग याची काळजी चेत असताना आपणास संसर्ग होऊ नये याक्सता लसीकरण करून घेणे महत्त्वाचे आहे दुषित पाणी पिन्यापुळे ताप खोकला सर्दी अशा प्रकार वे आजार होतात है आजार झाल्यानंतर तात्काळ डॉक्टरल। संपर्क करून आरोग्य तपासणी करून घ्याची. अज्ञुद्ध हवेमुळे अनेक संसर्ग होतात. भारतातील अनेक प्रकारचे संसर्गजन्य आजस पसरत्यमंतर त्यावर लसीकरण व औषध घेणे हाच उपाय असून लसीकरणायी साक्षरता समाजात होणे

आजार कशामुळे होतात व त्यावर काय काय उपाय आहेत याची त्यांनी महिती ग्रामस्थांना व स्ववंसेवक विद्याध्यांना सांगितली वा कार्यक्रमाच्या अध्यक्षस्थानी दैनिक लोकमत वे पत्रकार संजय तिपाले हे होते, ते म्हणाले मी स्वातंत्र्यवीर सावरकर महाविद्यालयाचा माजी विद्यार्थी असन वेशील ज्ञानाचा फायदा माइया जीवनात झाला संसर्गजन्य रोग राजण्यासाठी प्रत्येक स्वयंसेवक विद्यार्थ्यांनी व प्रामस्थानी बराबरात आरोग्याची साक्षरता कराची आरोप्य हीच संपत्ती असून ती पैजापेक्षा ही श्रेष्ट आहे आरोग्य चांगले असेन तर पनाची शक्ती बाढते, कोणत्याही मोष्टी करण्यासाठी प्रत्येकास सकारात्मक आरोग्य असणे गरजेचे आहे. या कार्यक्रमाचे सुत्रसंचालन क्. सानिका कुलकर्णीने केले आभार आदिती गुजर हिने मानले. याप्रसंगी राष्ट्रीय सैव! योजनेचे कार्यक्रम