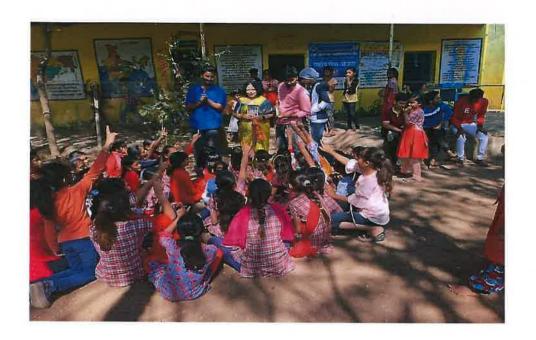

#### A cleanliness drive

On February 23, 2023, a cleanliness drive was organized in the Kankaleshwar temple area of Beed city on the occasion of the birth anniversary of Sant Gadgebaba under the National Service Scheme of Swa. Sawarkar College, Beed.

## स्वा.सावरकर महाविद्यालयाचे कंकालेश्वर मंदिर परिसरात स्वच्छता अभियान

तभा वृत्तसेवा बीड दि.२३ फेब्रुवारी

बीड दिनांक २३ फेब्रुवारी २०२३.स्वातंत्र्यवीर सावरकर महाविद्यालयाच्या राष्ट्रीय सेवा योजना विभागांतर्गत संत गाडगेबाबा यांच्या जयंतीनिमित्त बीड शहरातील कंकालेश्वर मंदिर परिसरात स्वच्छता अभियान आयोजित केले होते. महाविद्यालयाच्या प्राचार्या डॉ. प्रीती पोहेकर यांच्या मार्गदर्शनाखाली परिसर स्वच्छता अभियानाचे आयोजन करण्यात आले. कंकालेश्वर मंदिर हे हे बीड शहरातील अतिशय ऐतिहासिक मंदिर असून हे मंदिर आहे या स्वच्छता अभियानाला सुरुवात करण्याच्यापूर्वी संत गाडगेबाबा यांच्या प्रतिमेचे पूजन करण्यात आले. याप्रसंगी महाविद्यालयाचे उपप्राचार्य डॉ. लक्ष्मीकांत बाहेगव्हाण कर होते . मंदिर परिस्रातील पाण्याच्या कुंडातील व श्रेजारील असणारा कचरा साफ करण्यात