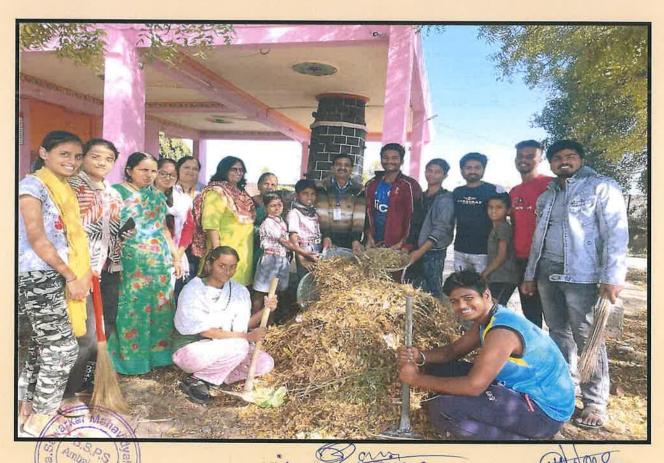

## **Compost Manure Making Workshop**

The most important activity from the farmer's point of view was the activity for the production of compost. Guided how to make it. Under the guidance of professor Dr. K .V.Bartakee in presence of farmer shri Diliprao kadam and

| Activity             | Compost Manure Making Workshop |
|----------------------|--------------------------------|
| Date                 | 12.01.2023                     |
| Collaborating Agency | Shidod Gram Panchayat & Mandir |
| Number of Students   | 150                            |
| Place                | Shidod village                 |