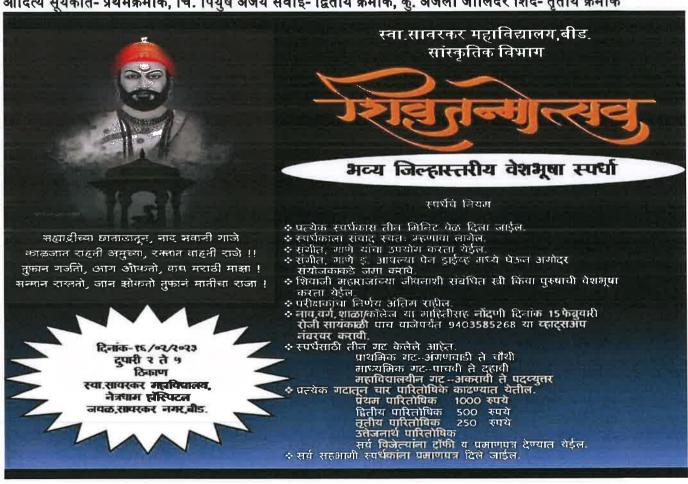

ही जिल्हास्तरीय वेशभूषा स्पर्धा घेण्यात आली. यात शिवाजी महाराजांच्या जीवनाशी संबंधित महिला किंवा पुरुष व्यक्तीची वेशभूषा संवादासह सादर करायची होती. यात जिल्ह्यातील विविध शाळा महाविद्यालयांमधील विद्यार्थ्यांनी सहभाग नोंदवला. या स्पर्धेसाठी प्राथमिक गट, माध्यमिक गट आणि महाविद्यालयीन गट असे तीन गट करण्यात आले होते. प्रत्येक गटातन

प्रथम पुरस्कार रुपये 1000 ,स्मृतिचिन्ह आणि प्रमाणपत्र द्वितीय पुरस्कार 500 रुपये, स्मृतिचिन्ह आणि प्रमाणपत्र तृतीय पुरस्कार 250 रुपये,स्मृतिचिन्ह आणि प्रमाणपत्र

उत्तेजनार्थं पुरस्कार प्रमाणपत्र अभी मारिकोणिके नेपालक अपनी यह सार्थेक एकण 41 सार्थकांनी सक्य

अशी पारितोषिके देण्यात आली. या स्पर्धेत एकूण 41 स्पर्धकांनी सहभाग नोंदवला. महाविद्यालयीन गटातून चि. वीर आदित्य सूर्यकांत- प्रथमक्रमांक, चि. पियुष अजय सवाई- द्वितीय क्रमांक, कु. अंजली जालिंदर शिंदे- तृतीय क्रमांक





Principal
Swa.Sawarkar Mahavidyalaya,
Beed.







Principal
Swa.Sawarker Mahavidyalaya,
Beed.





Principal
Swa.Sawarkar Mahaviriyalaya,
Beed.

#### List of Participants

| Sr. No. |         | Name of the Participant |             |
|---------|---------|-------------------------|-------------|
|         |         | Primary Group           |             |
| 1       | Patki S | oham Santosh            |             |
| 2       | Patki A | naghdatt Ganesh         |             |
| 3       | Shinde  | Prajyot Mahadev         |             |
| 4       | Kulkar  | ni Manasa Pradip        | III Prize   |
| 5       | Ratnap  | arkhi Aniruddha Bhushan |             |
| 6       | Arnav I | Mithun Khadkikar        | II Prize    |
| 7       | Naksha  | tra Vijaykmar Pawal     | I Prize     |
| 8