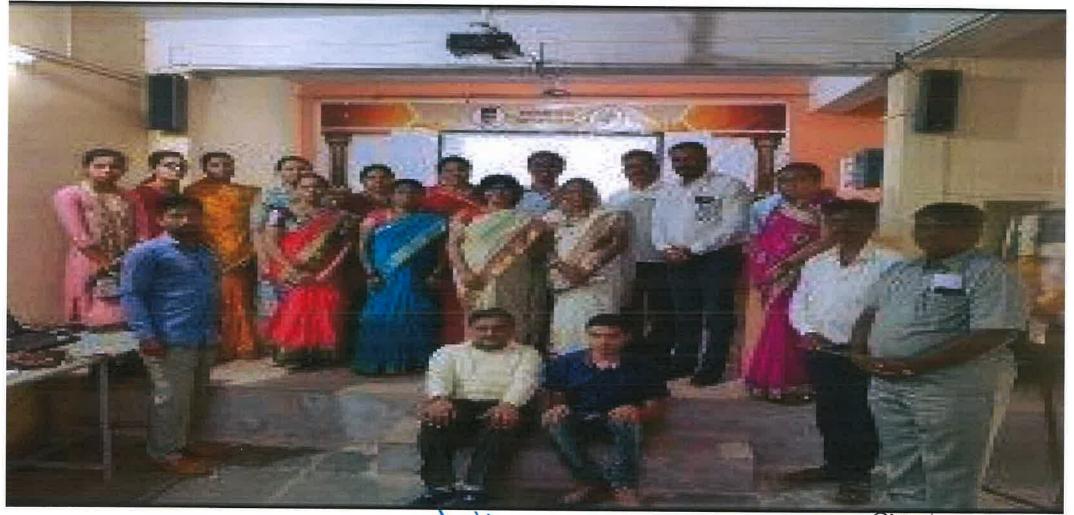

## Seven Day Camp At Shidod

प्रसंगी ते बोलत होते. व्यासपीठावर , प्रमुख अतिथी म्हणून जिल्हा क्रीडा अधिकारी सौ. सुहासिनी देरामुख सावरकर, संयुक्ताचे अध्यक्ष गजानन जगताय, कार्यवाह डॉ. विवेक पालवणकर, महाविद्यालयाच्या प्राचार्या डॉ.पीती पोहेकर, राष्ट्रीय सेवा योजनेचे जिल्हा समन्वयक डॉ. अरुण देतकार , शिदोड चे सरपंच वयतिय तोडकर बांची उपस्थिती होती पुढे बोलताना डॉ. आल्एकर म्हणाले की प्रामीण जीवनामध्ये समृद्धी आहे. निसर्गाच्या सानिध्यात आनंद घेता येतो, सहबीवन अनुभवता बेते, त्यातून आपल्याला योग्व बदल आयुष्यात घडवता बेतो. प्रमुख जतिथी श्रीमती मुवासिनी देशमुख म्हणात्या की जिह कावम देशा यश हमखास मिळते. तस्णांनी कष्ट काण्याची तयारी दाखवली पाहिजे, महाविद्यालयाच्या प्राचार्यां डॉ. प्रीती पोहेकर म्हणाला की शिविरातून स्वयंशिस्त निर्माण होते. व्यक्तिमत्व उजळून निचते ग्रामीण जीवनाचे दर्शन घडते. कार्यक्रमाचे पास्ताविक राष्ट्रीय सेवा योजनेचे कार्यक्रम अधिकारी हाँ. ओमप्रकाश इंवर यानी केले कार्यक्रमाला जगत्रावराव कदम , दिलीश्राच कदम , महालक्ष्मी मदिराचे सचिव विजयकुमार देशमुख यांची उपस्थिती होती. बावेळी विद्यापीठाच्या युवक महोत्सवात काव्य वाचन प्रकासत प्रथम क्रमांक मिळवलेल्या कुमारी अंजली विदे भजन संघाचे विद्यार्थी, अविष्कारचा सुवर्ण पदक विजेता पवन कपाळे, आपती व्यवस्थापन कार्यसाळसाळी निवड झालेला सुभम ससाने आणि त्यांना पागंदर्शन करणारे प्राध्यापक डॉ. रूपाली कुलकर्णी, , प्रा. विशाल नाईक नवरे, डॉ. बोमेंद गायकवाड ,पा .दीपा देशपांडे, तसेच पुरस्कार मिळाल्याबहल उपप्राचार्य डॉ .लक्यीकात बाहेगव्हाजनर, उपप्राचार्य डॉ. राजेश देरे याचा सत्कार करण्यात आलां कार्यक्रमाचे सुत्रसंचालन राष्ट्रीय सेवा योजना विभागाचे कार्यक्रमाधिकारी त्रा. संजय काळे यांनी केले तर आभार कार्यक्रमाधिकारी हाँ. संगीता समाण वांनी मानले. या कार्यक्रमास पहाविधासचातील सर्व प्राच्यायक कर्मवारी ॥ १०१ ६ ११३३ १ । विद्यार्थी उपस्थित होते