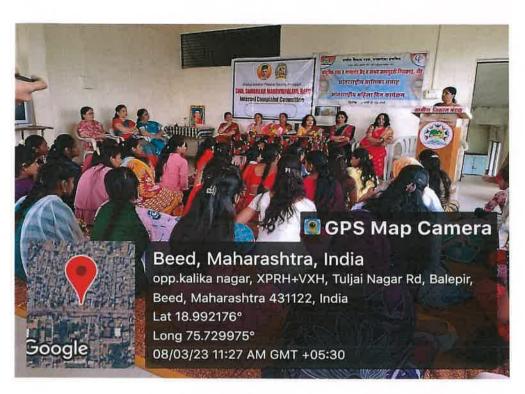

#### A cleanliness drive

On February 23, 2023, a cleanliness drive was organized in the Kankaleshwar temple area of Beed city on the occasion of the birth anniversary of Sant Gadgebaba under the National Service Scheme of Swa. Sawarkar College, Beed.

| Activity             | International Suicide Prevention Rally |
|----------------------|----------------------------------------|
| Date                 | 23/02/2023                             |
| Collaborating Agency | Kankaleshwar Temple                    |
| Number of Students   | 31                                     |
| Place                | Kankaleshwar Temple , Beed             |

## स्वा.सावरकर महाविद्यालयाचे कंकालेश्वर मंदिर परिसरात स्वच्छता अभियान

तभा वृत्तसेवा बीड दि.२३ फेब्रुवारी

बीड दिनांक २३ फेब्रुवारी २०२३.स्वातंत्र्यवीर सावरकर महाविद्यालयाच्या राष्ट्रीय सेवा योजना विभागांतर्गत संत गाडगेबाबा यांच्या जयंतीनिमित्त बीड शहरातील कंकालेश्वर मंदिर परिसरात स्वच्छता अभियान आयोजित केले होते. महाविद्यालयाच्या प्राचार्या डॉ. प्रीती पोहेकर यांच्या मार्गदर्शनाखाली परिसर स्वच्छता अभियानाचे आयोजन करण्यात आले. कंकालेश्वर मंदिर हे हे बीड शहरातील अतिशय ऐतिहासिक मंदिर असून हे मंदिर आहे या स्वच्छता अभियानाला सुरुवात करण्याच्यापूर्वी संत गाडगेबाबा यांच्या प्रतिमेचे पूजन करण्यात आले. याप्रसंगी महाविद्यालयाचे उपप्राचार्य डॉ. लक्ष्मीकांत बाहेगव्हाण कर होते . मंदिर परिस्रातील पाण्याच्या कुंडातील व श्रेजारील असणारा कचरा साफ करण्यात