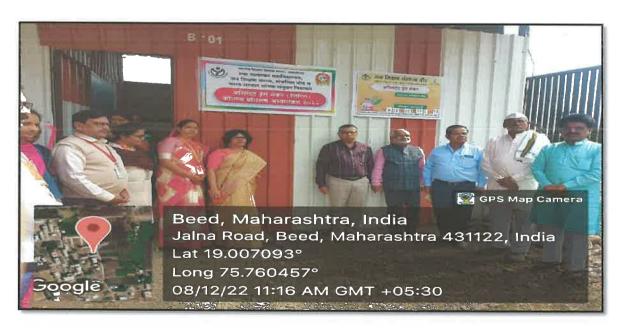

र्णी यांनी मांडले. पसायदानाने या सोहळयांची सांगता झाली.



Swa. Sawarkar Mahavidyalaya, Beed.

#### : असिस्टंट ड्रेस मेकर (टेलरिंग) कौशल्य प्रशिक्षण उद्घाटन क्षणचित्रे :



उद्घाटन समारंभात बोलताना कार्यवाह मा.डॉ.हेमंत वैद्य व व्यासपीठावर मा.जगताप काका, प्रा.चंद्रकांत मुळे, मा.उपेंद्र कुलकर्णी, मा.प्रविण सरदेशमुख, मा.पालवणकर व प्राचार्या डॉ.पोहेकर



उद्घाटन समारंभात दिप प्रज्वलन करताना कार्यवाह मा.डॉ.हेमंत वैद्य,मा.जगताप काका, प्रा.चंद्रकांत मुळे, मा.उपेंद्र कुलकर्णी, मा.प्रविण सरदेशमुख, मा.पालवणकर व प्राचार्या डॉ.पोहेकर, डॉ.मेधा गोसावी.



Charawana Mahayidyalaya,



टेलरिंग प्रशिक्षण वर्गात प्रशिक्षकांसह उपस्थित संस्थेचे मान्यवर



प्रशिक्षणाची माहिती देताना सौ.मानूरकर व प्राचार्या डॉ.पोहेकर







टेलरिंग प्रदर्शनी पाहताना संस्थेचे सर्व मान्यवर व महाविद्यालयाच्या प्राचार्या डॉ.पोहेकर



कौशल्य प्रशिक्षण वर्गाची पाहणी करतांना संस्थेचे सर्व मान्यवर व महाविद्यालयाच्या प्राचार्या डॉ.पोहेकर



Swa.Sawarka Mahaviriyalaya,

Beed.

संपूर्ण तीन महिन्याच्या या प्रशिक्षण वर्गामध्ये महाविद्यालयाच्या परिसरातील अतिशय गरजू प्रशिक्षणार्थी महिलांचा प्रवेश आम्ही जाणीवपूर्वक या कोर्समध्ये निश्चित केला आहे. श्रीमती सौ.शुभांगी झेंड या नियमितपणे हे प्रशिक्षण महाविद्यालयात देत आहेत.

दि.२९ मार्च २०२३ रोजी असिंस्टट ड्रेस मेकर या कोर्समधील सहभागी सर्व प्रशिक्षणार्थीची १०० मार्काची लेखी, तोंडी व प्रात्यक्षिक परिक्षा घेण्यात आली. त्यावेळी बाह्य परिक्षक म्हणून सौ.सुरेखा पालकर, महाविद्यालयाच्या प्राचार्या डॉ.पोहेकर, जनिशक्षण संस्थान,बीडचे संचालक श्री.गंगाधर देशमुख, सौ.शुभांगी जैन, सौ.स्वाती जैन, सौ.सीमा मानुरकर व समन्वयक डॉ.मेधा गोसावी उपस्थित होत्या.

#### असिस्टंट ड्रेस मेकर (टेलरिंग) कौशल्य प्रश