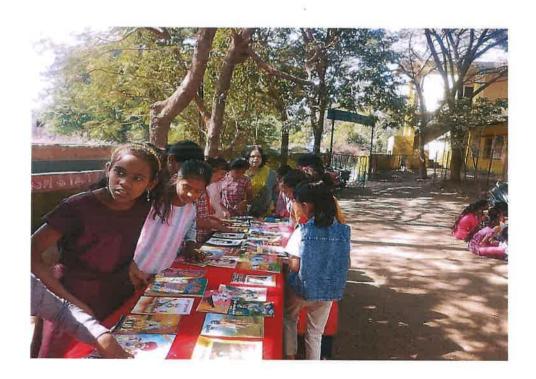

#### A cleanliness drive

On February 23, 2023, a cleanliness drive was organized in the Kankaleshwar temple area of Beed city on the occasion of the birth anniversary of Sant Gadgebaba under the National Service Scheme of Swa. Sawarkar College, Beed.

## स्वा.सावरकर महाविद्यालयाचे कंकालेश्वर मंदिर परिसरात स्वच्छता अभियान

तभा वृत्तसेवा बीड दि.२३ फेब्रुवारी

बीड दिनांक २३ फेब्रुवारी २०२३.स्वातंत्र्यवीर सावरकर महाविद्यालयाच्या राष्ट्रीय सेवा योजना विभागांतर्गत संत गाडगेबाबा यांच्या जयंतीनिमित्त बीड शहरातील कंकालेश्वर मंदिर परिसरात स्वच्छता अभियान आयोजित केले होते. महाविद्यालयाच्या प्राचार्या डॉ. प्रीती पोहेकर यांच्या मार्गदर्शनाखाली परिसर स्वच्छता अभियानाचे आयोजन करण्यात आले. कंकालेश्वर मंदिर हे हे बीड शहरातील अतिशय ऐतिहासिक मंदिर असून हे मंदिर आहे या स्वच्छता अभियानाला सुरुवात करण्याच्यापूर्वी संत गाडगेबाबा यांच्या प्रतिमेचे पूजन करण्यात आले. याप्रसंगी महाविद्यालयाचे उपप्राचार्य डॉ. लक्ष्मीकांत बाहेगव्हाण कर होते . मंदिर परिस्रातील पाण्याच्या कुंडातील व श्रेजारील असणारा कचरा साफ करण्यात