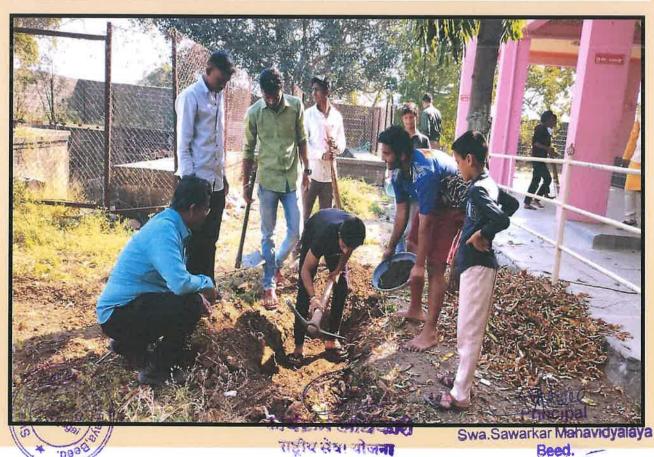

## **Compost Manure Making Workshop**

The most important activity from the farmer's point of view was the activity for the production of compost. Guided how to make it. Under the guidance of professor Dr. K .V.Bartakee in presence of farmer shri Diliprao kadam and

| Activity             | Compost Manure Making Workshop |
|----------------------|--------------------------------|
| Date                 | 12.01.2023                     |
| Collaborating Agency | Shidod Gram Panchayat & Mandir |
| Number of Students   | 150                            |
| Place                | Shidod village                 |