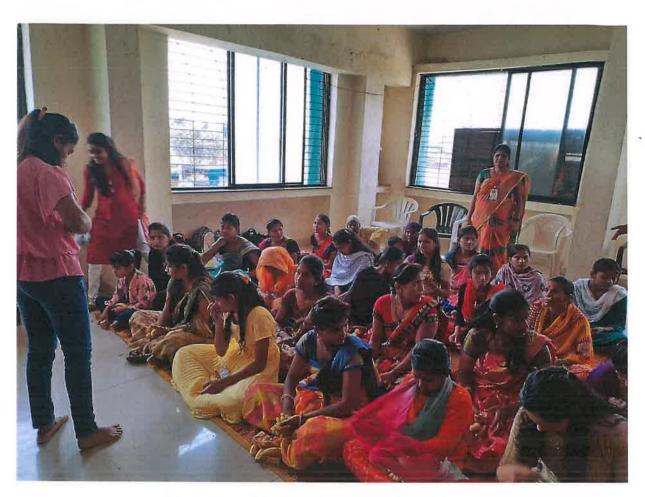

#### A cleanliness drive

On February 23, 2023, a cleanliness drive was organized in the Kankaleshwar temple area of Beed city on the occasion of the birth anniversary of Sant Gadgebaba under the National Service Scheme of Swa. Sawarkar College, Beed.

| Activity             | International Suicide Prevention Rally |
|----------------------|----------------------------------------|
| Date                 | 23/02/2023                             |
| Collaborating Agency | Kankaleshwar Temple                    |
| Number of Students   | 31                                     |
| Place                | Kankaleshwar Temple , Beed             |

## स्वा.सावरकर महाविद्यालयाचे कंकालेश्वर मंदिर परिसरात स्वच्छता अभियान

तभा वृत्तसेवा बीड दि.२३ फेब्रुवारी

बीड दिनांक २३ फेब्रुवारी २०२३.स्वातंत्र्यवीर सावरकर महाविद्यालयाच्या राष्ट्रीय सेवा योजना विभागांतर्गत संत गाडगेबाबा यांच्या जयंतीनिमित्त बीड शहरातील कंकालेश्वर मंदिर परिसरात स्वच्छता अभियान आयोजित केले होते. महाविद्यालयाच्या प्राचार्या डॉ. प्रीती पोहेकर यांच्या मार्गदर्शनाखाली परिसर स्वच्छता अभियानाचे आयोजन करण्यात आले. कंकालेश्वर मंदिर हे हे बीड शहरातील अतिशय ऐतिहासिक मंदिर असून हे मंदिर आहे या स्वच्छता अभियानाला सुरुवात करण्याच्यापूर्वी संत गाडगेबाबा यांच्या प्रतिमेचे पूजन करण्यात आले. याप्रसंगी महाविद्यालयाचे उपप्राचार्य डॉ. लक्ष्मीकांत बाहेगव्हाण कर होते . मंदिर परिस्रातील पाण्याच्या कुंडातील व श्रेजारील असणारा कचरा साफ करण्यात