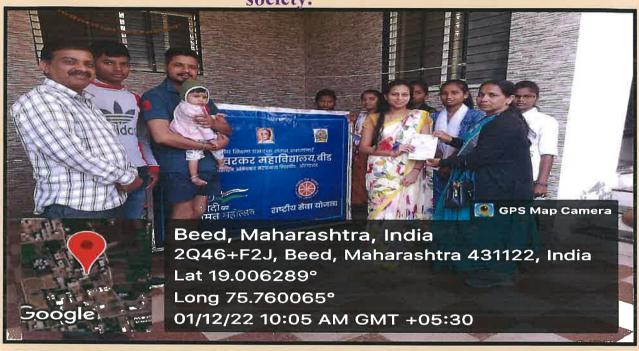

े सर व इतर पोलीस अधिकारी कर्मचारी बांधवाना महाविद्यालयाच्या विद्यार्थीनीनी ११ ऑगस्ट



रक्षाबंधनानिमित्त राख्या बांधल्या. तसेच महाविद्यालयाच्या परिसरात असणार्या वृक्षांना

देखील विद्यार्थीनीनी राख्या यांघल्या.

यावेळी पोलीस निरीक्षक

सातप इंड्रणाले . महाविद्यालयाने हा चांगला उपक्रम सुरु ठेवला आहे. विद्यार्थीनीनी आपले शिक्षण पूर्ण करत असतांना निर्भयपणे रहावे. पोलीस सदैव आपल्या मदतीसाठी तयार आहे. आपल्याला त्रास असेल तर तात्काळ आमच्याशी संपर्क करा, आम्ही अम्पले रक्षण करु. महाविश्व

कार्यक्रम लेथिकारी राष्ट्रीय रें योजना

स्वा.सावरकर महाविद्यालय

Beed.









Principal Swa.Sawarkar Mahavidyalaya Beed.



9 Annual of the Book

On behalf of Swa. Sawarkar College, Beed, On the occasion of world AIDs day Leaflets based on Awareness and support regarding AIDs were distributed among the society.









Principal
Swa.Sawarkar Mahavidyalaya
Beed.

Academic year 2022-23
Distribution of educational material to







Ashtami -2022-23 Marratri

It proved helpful to develop informal relations in between teachers and parents. It helped in creating happiness amongst little girls.

2.On occasion of International women day, ICC members and women staff members visited to SwadharCenter.Counselling of swadhar beneficiaries by ICC members, interaction between college girl students and swadharbeneficiaries was made on this occasion. The programme ended withdistribution of fruits and sweets.



Swa, Sawarkar Mahavid

2022-23

Visit to Swadhar-home of victim girks



College female staff members and Swadhar center staff

on the occassion of Women's day Ice cell organized a visit to Swadhar.

Date