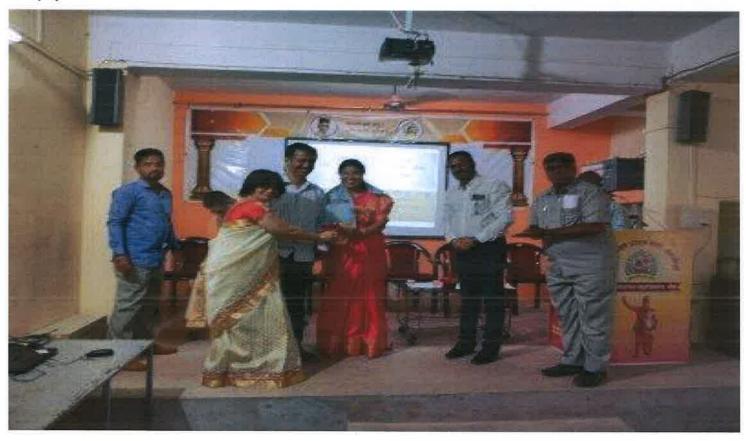

कार्यक्रम अधिकारी राष्ट्रीय सेवा योजना माजनकर महाविधालग्र बीह-431122

कार्य क्षेत्र क्षेत्र

Principal
Swa Sawarkar Mahavidyalaya
Beed.

Participation of volunteer students of NSS Tricolor Rally under Azadi Ka Amrit Mahotsav on 14 August 2022 From Dr Ambedkar Chowk to Nagar Road Beed In presence of All Social People in Beed City.

| Activity             | Azadi Ka Amrut Mahotsav |
|----------------------|-------------------------|
| Date                 | 14.08.2022              |
| Collaborating Agency |                         |
| Number of Students   | 20                      |
| Place                | Subhas Road, Beed       |