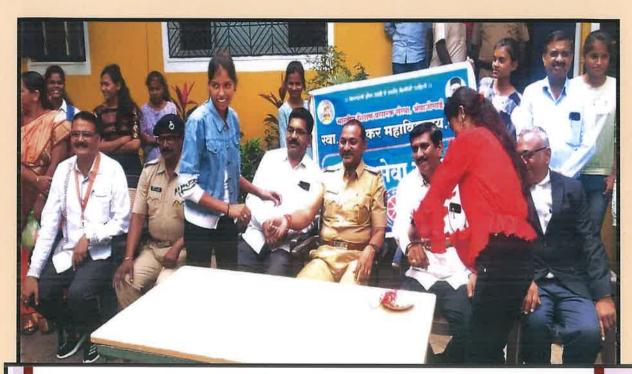

#### A cleanliness drive

On February 23, 2023, a cleanliness drive was organized in the Kankaleshwar temple area of Beed city on the occasion of the birth anniversary of Sant Gadgebaba under the National Service Scheme of Swa. Sawarkar College, Beed.

## स्वा.सावरकर महाविद्यालयाचे कंकालेश्वर मंदिर परिसरात स्वच्छता अभियान

तभा वृत्तसेवा बीड दि.२३ फेब्रुवारी

बीड दिनांक २३ फेब्रुवारी २०२३.स्वातंत्र्यवीर सावरकर महाविद्यालयाच्या राष्ट्रीय सेवा योजना विभागांतर्गत संत गाडगेबाबा यांच्या जयंतीनिमित्त बीड शहरातील कंकालेश्वर मंदिर परिसरात स्वच्छता अभियान आयोजित केले होते. महाविद्यालयाच्या प्राचार्या डॉ. प्रीती पोहेकर यांच्या मार्गदर्शनाखाली परिसर स्वच्छता अभियानाचे आयोजन करण्यात आले. कंकालेश्वर मंदिर हे हे बीड शहरातील अतिशय ऐतिहासिक मंदिर असून हे मंदिर आहे या स्वच्छता अभियानाला सुरुवात करण्याच्यापूर्वी संत गाडगेबाबा यांच्या प्रतिमेचे पूजन करण्यात आले. याप्रसंगी महाविद्यालयाचे उपप्राचार्य डॉ. लक्ष्मीकांत बाहेगव्हाण कर होते . मंदिर परिस्रातील पाण्याच्या कुंडातील व श्रेजारील असणारा कचरा साफ करण्यात

आला. याप्रसंगी राष्ट्रीय सेवा योजनेचे सर्व स्वयंसेवक विदयार्थी व विध्यार्थीनी उपस्तीत होते. या स्वच्छता अभियानासाठी राष्ट्रीय सेवा योजनेचे कार्यक्रम अधिकारी डॉ.ओमप्रकाश झंवर,प्रा.संजय काळे,प्रा. डॉ सुनीता कुरुड्डे से बुगाली पाटील यांनी स्वच्छता अभियान राबविण्यासाठी कु आदिती गुजर उत्कर्षा कुलकर्णी,वझे, राधिका, गरुड वैभवी, वालवडकर मृदुला ,ऋतुजा गव्हाणे, अजय शिंदे ,गणेश जोशी, भिंगाळे तुषार,आदी विदसार्थी यांनी परिश्रम घेतले.