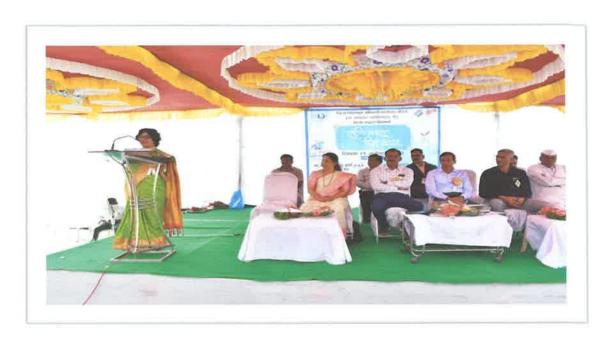

## Seven Day Camp At Shidod

प्रसंगी ते बोलत होते. व्यासपीठावर , प्रमुख अतिथी म्हणून जिल्हा क्रीडा अधिकारी सौ. सुहासिनी देरामुख सावरकर, संयुक्ताचे अध्यक्ष गजानन जगताय, कार्यवाह डॉ. विवेक पालवणकर, महाविद्यालयाच्या प्राचार्या डॉ.पीती पोहेकर, राष्ट्रीय सेवा योजनेचे जिल्हा समन्वयक डॉ. अरुण देतकार , शिदोड चे सरपंच वयतिय तोडकर बांची उपस्थिती होती पुढे बोलताना डॉ. आल्एकर म्हणाले की प्रामीण जीवनामध्ये समृद्धी आहे. निसर्गाच्या सानिध्यात आनंद घेता येतो, सहबीवन अनुभवता बेते, त्यातून आपल्याला योग्व बदल आयुष्यात घडवता बेतो. प्रमुख जतिथी श्रीमती मुवासिनी देशमुख म्हणात्या की जिह कावम देशा यश हमखास मिळते. तस्णांनी कष्ट काण्याची तयारी दाखवली पाहिजे, महाविद्यालयाच्या प्राचार्यां डॉ. प्रीती पोहेकर म्हणाला की शिविरातून स्वयंशिस्त निर्माण होते. व्यक्तिमत्व उजळून निचते ग्रामीण जीवनाचे दर्शन घडते. कार्यक्रमाचे पास्ताविक राष्ट्रीय सेवा योजनेचे कार्यक्रम अधिकारी हाँ. ओमप्रकाश इंवर यानी केले कार्यक्रमाला जगत्रावराव कदम , दिलीश्राच कदम , महालक्ष्मी मदिराचे सचिव विजयकुमार देशमुख यांची उपस्थिती होती. बावेळी विद्यापीठाच्या युवक महोत्सवात काव्य वाचन प्रकासत प्रथम क्रमांक मिळवलेल्या कुमारी अंजली विदे भजन संघाचे विद्यार्थी, अविष्कारचा सुवर्ण पदक विजेता पवन कपाळे, आपती व्यवस्थापन कार्यसाळसाळी निवड झालेला सुभम ससाने आणि त्यांना पागंदर्शन करणारे प्राध्यापक डॉ. रूपाली कुलकर्णी, , प्रा. विशाल नाईक नवरे, डॉ. बोमेंद गायकवाड ,पा .दीपा देशपांडे, तसेच पुरस्कार मिळाल्याबहल उपप्राचार्य डॉ .लक्यीकात बाहेगव्हाजनर, उपप्राचार्य डॉ. राजेश देरे याचा सत्कार करण्यात आलां कार्यक्रमाचे सुत्रसंचालन राष्ट्रीय सेवा योजना विभागाचे कार्यक्रमाधिकारी त्रा. संजय काळे यांनी केले तर आभार कार्यक्रमाधिकारी हाँ. संगीता समाण वांनी मानले. या कार्यक्रमास पहाविधासचातील सर्व प्राच्यायक कर्मवारी ॥ १०१ ६ ११३३ १ । विद्यार्थी उपस्थित होते