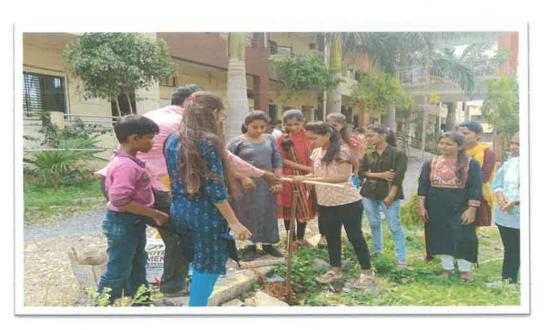

#### A cleanliness drive

On February 23, 2023, a cleanliness drive was organized in the Kankaleshwar temple area of Beed city on the occasion of the birth anniversary of Sant Gadgebaba under the National Service Scheme of Swa. Sawarkar College, Beed.

| Activity             | International Suicide Prevention Rally |
|----------------------|----------------------------------------|
| Date                 | 23/02/2023                             |
| Collaborating Agency | Kankaleshwar Temple                    |
| Number of Students   | 31                                     |
| Place                | Kankaleshwar Temple , Beed             |