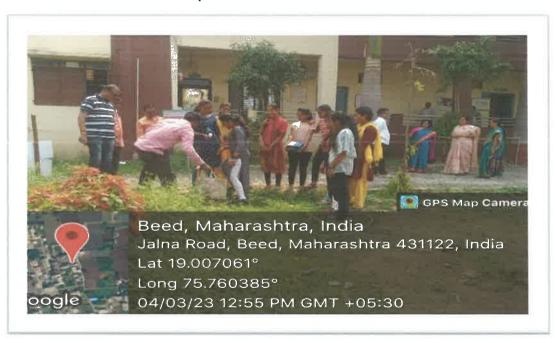

#### A cleanliness drive

On February 23, 2023, a cleanliness drive was organized in the Kankaleshwar temple area of Beed city on the occasion of the birth anniversary of Sant Gadgebaba under the National Service Scheme of Swa. Sawarkar College, Beed.

| Activity             | International Suicide Prevention Rally |
|----------------------|----------------------------------------|
| Date                 | 23/02/2023                             |
| Collaborating Agency | Kankaleshwar Temple                    |
| Number of Students   | 31                                     |
| Place                | Kankaleshwar Temple , Beed             |