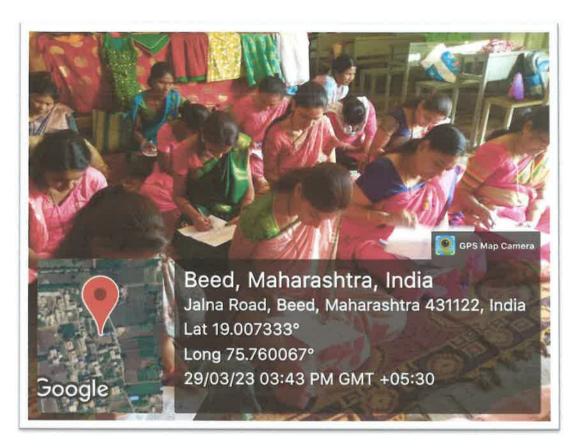

महाविद्यालयात देत आहेत.

दि.२९ मार्च २०२३ रोजी असिंस्टट ड्रेस मेकर या कोर्समधील सहभागी सर्व प्रशिक्षणार्थीची १०० मार्काची लेखी, तोंडी व प्रात्यक्षिक परिक्षा घेण्यात आली. त्यावेळी बाह्य परिक्षक म्हणून सौ.सुरेखा पालकर, महाविद्यालयाच्या प्राचार्या डॉ.पोहेकर, जनिशक्षण संस्थान,बीडचे संचालक श्री.गंगाधर देशमुख, सौ.शुभांगी जैन, सौ.स्वाती जैन, सौ.सीमा मानुरकर व समन्वयक डॉ.मेधा गोसावी उपस्थित होत्या.

#### असिस्टंट ड्रेस मेकर (टेलरिंग) कौशल्य प्रशिक्षण परिक्षा क्षणचित्रे:



प्रशिक्षणार्थीनी शिवलेल्या ड्रेसची पाहणी करतानी सौ.पालकर,सौ.जैन व डॉ.सौ.गोसावी



Principal
Swa.Sawarkar Mahavidyalaya,
Beed.



टेलरिंग प्रशिक्षण परीक्षा केंद्रावर उपस्थित असलेले प्रशिक्षक व प्रशिक्षणार्थी



प्रात्यक्षिक परीक्षेच्या वेळी बाह्य परीक्षक सौ.पालकर व प्रशिक्षणार्थी



Principal
Swa. Sawarkar Mahavinyalaya,
Beed.



असिस्टंट ड्रेस मेकर कौशल्य प्रशिक्षण परीक्षेत मग्न प्रशिक्षणार्थी



परीक्षा केंद्रावर उपस्थित परीक्षक व प्रशिक्षणार्थी







## स्वा.सावरकर महाविद्यालयात कौशल्य प्रशिक्षण कार्यशाळा

बीड (प्रतिनिधी)

दि.२१.११.२०२२ रोजी सावरकर महाविद्यालय आणि जनशिक्षण संस्था बीड संयुक्त विद्यमाने महाविद्यालयात एक दिवशीय कौशल्य प्रशिक्षण कार्यशाळेचे आयोजन करण्यात आले होते. .कार्यक्रमाच्या अध्यक्षस्थानी महाविद्यालयाच्या प्राचार्या डॉ. प्रिती पोहेकर या होत्या तर प्रमुख मार्गदर्शक म्हणून जन शिक्षण संस्थेचे संचालक श्री. गंगाधर देशमुख यांची उपस्थिती होती. व्यासपीठावर महाविद्यालयाचे उपप्राचार्य डॉ. लक्ष्मीकांत बाहे-गव्हाणकर यांची उपस्थिती होती.

महिलांनी व्यावसायिक प्रशिक्षणाला प्राधान्य द्यावे आणि



स्वयंरोजगार निर्माण करावा हाच महिला सबलीकरण पाया आहे असे प्रतिपादन श्री. गंगाधर देशमुख यांनी केले. महाविद्यालय