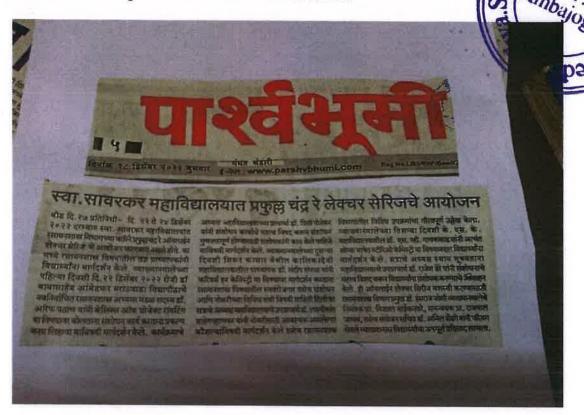

## स्वा.सावरकर महाविद्यालयाचे कंकालेश्वर मंदिर परिसरात स्वच्छता अभियान

तभा वृत्तसेवा बीड दि.२३ फेब्रुवारी

बीड दिनांक २३ फेब्रुवारी २०२३.स्वातंत्र्यवीर सावरकर महाविद्यालयाच्या राष्ट्रीय सेवा योजना विभागांतर्गत संत गाडगेबाबा यांच्या जयंतीनिमित्त बीड शहरातील कंकालेश्वर मंदिर परिसरात स्वच्छता अभियान आयोजित केले होते. महाविद्यालयाच्या प्राचार्या डॉ. प्रीती पोहेकर यांच्या मार्गदर्शनाखाली परिसर स्वच्छता अभियानाचे आयोजन करण्यात आले. कंकालेश्वर मंदिर हे हे बीड शहरातील अतिशय ऐतिहासिक मंदिर असून हे मंदिर आहे या स्वच्छता अभियानाला सुरुवात करण्याच्यापूर्वी संत गाडगेबाबा यांच्या प्रतिमेचे पूजन करण्यात आले. याप्रसंगी महाविद्यालयाचे उपप्राचार्य डॉ. लक्ष्मीकांत बाहेगव्हाण कर होते . मंदिर परिस्रातील पाण्याच्या कुंडातील व श्रेजारील असणारा कचरा साफ करण्यात

आला. याप्रसंगी राष्ट्रीय सेवा योजनेचे सर्व स्वयंसेवक विदयार्थी व विध्यार्थीनी उपस्तीत होते. या स्वच्छता अभियानासाठी राष्ट्रीय सेवा योजनेचे कार्यक्रम अधिकारी डॉ.ओमप्रकाश झंवर,प्रा.संजय काळे,प्रा. डॉ सुनीता कुरुड्डे से बुगाली पाटील यांनी स्वच्छता अभियान राबविण्यासाठी कु आदिती गुजर उत्कर्षा कुलकर्णी,वझे, राधिका, गरुड वैभवी, वालवडकर मृदुला ,ऋतुजा गव्हाणे, अजय शिंदे ,गणेश जोशी, भिंगाळे तुषार,आदी विदसार्थी यांनी परिश्रम घेतले.

## स्वा. सावरकर महाविद्यालयाचे बीड येथे कंकालेश्वर परिसरात स्वच्छता मोहिम

बीड |येथील स्वातंत्र्यवीर सावरकर महाविद्यालयाच्या राष्ट्रीय सेवा योजना विभागांतर्गत संत गाडगेबाबा यांच्या शहरातील कंकालेश्वर जयंतीनिमित्त बीड अभियान राबवण्यात स्वच्छता महाविद्यालयाच्या प्राचार्या डॉ. प्रीती पोहेकर यांच्या मार्गदर्शनाखाली परिसर स्वच्छता अभियान पार पडले. मंदिर हे बीड शहरातील ऐतिहासिक मंदिर असून मंदिर परिसरात स्वच्छता अभियानाला सुरुवात करण्याच्यापूर्वी संत गाडगेबाबा श्रांच्या प्रतिमेचे पूजन करण्यात आले. मंदिर परिसरातील पाण्याच्या कुंडातील व शेजारील असणारा कचरा साफ करण्यात आला. यावेळी राष्ट्रीय सेवा योजनेचे कार्यक्रम अधिकारी डॉ.ओमप्रकाश झंवर, प्रा.संजय काळे, प्रा.डॉ सुनीता कुरुडे, डॉ.वैशाली पाटील यांनी स्वच्छता रावविण्यासाठी आदिती गुजर, कुलकर्णी, वझे राधिका, गणेश जोशी, तुषार भिंगाळे आदी विद्यार्थीनी परिश्रम घेतले.

## स्वा.सावरकर महाविद्यालयाचे कंकालेश्वर मंदिर परिसरात स्वच्छता अभियान संपन्न

बीडदि. २३ (प्रतिनिधी) स्वातंत्र्यवीर सावरकर महाविद्यालयाच्या राष्ट्रीय सेवा योजना विभागांतर्गत संत गाडगेबाबा यांच्या जयंती निमित्त दि. २३ गुरुवार रोजी बीड शहरातील कंकालेक्षर मंदिर परिसरात स्वच्छता अभियान आयोजित केले होते. महाविद्यालयाच्या प्राचार्या डॉ. प्रीती पोहेकर यांच्या मार्गदर्शनाखाली परिसर स्वच्छता अभियानाचे आयोजन करण्यात आले. कंकालेश्वर मंदिर हे बीड शहरातील अतिशय ऐतिहासिक मंदिर असून मंदिर परिसरात स्वच्छता अभियानाला सुरुवात करण्याच्यापूर्वी संत गाडगेबाबा यांच्या प्रतिमेचे पूजन करण्यात आले. याप्रसंगी महाविद्यालयाचे उपप्राचार्य हॉ. हालिकांत बाहेगव्हाणकर उपस्थीत

होते . मंदिर परिसरातील पाण्याच्या कुंडातील व शेजारील असणारा कचरा साफ करण्यात आला. याप्रसंगी राष्ट्रीय सेवा योजनेचे सर्व स्वयंसेवक विदयार्थी व विध्यार्थीनी उपस्थीत होते. या स्वच्छता अभियानासाठी राष्ट्रीय सेवा योजनेचे कार्यक्रम अधिकारी हाँ.ओमप्रकाश झंवर, प्रा.संजय काळे, प्रा. हॉ युनीता कुरुहे, हाँ वैशाली पाटील यांनी स्वच्छता अभियान रावविण्यासाठी कु आदिती गुजर उत्कर्षा कुलकर्णी, वझे राधिका, गरुड वैभवी, वालवडकर मृदुला ,ऋतुजा गटहाणे, अजय शिंदे , गणेश जोशी, भिंगाळेतुषार, आदी विदयार्थी यांनी परिश्रम घेत ले.