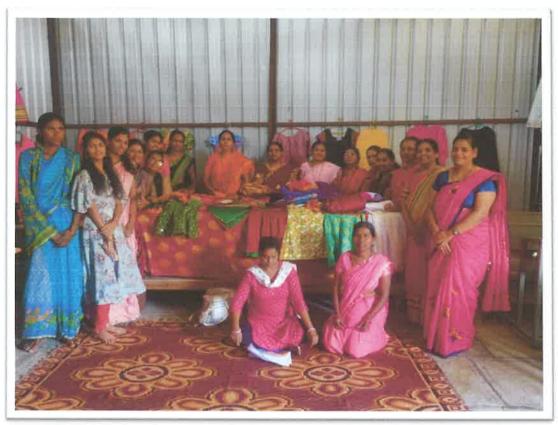

िन्याच्या या प्रशिक्षण वर्गामध्ये महाविद्यालयाच्या परिसरातील अतिशय गरजू प्रशिक्षणार्थी महिलांचा प्रवेश आम्ही जाणीवपूर्वक या कोर्समध्ये निश्चित केला आहे. श्रीमती सौ.शुभांगी झेंड या नियमितपणे हे प्रशिक्षण महाविद्यालयात देत आहेत.

दि.२९ मार्च २०२३ रोजी असिंस्टट ड्रेस मेकर या कोर्समधील सहभागी सर्व प्रशिक्षणार्थीची १०० मार्काची लेखी, तोंडी व प्रात्यक्षिक परिक्षा घेण्यात आली. त्यावेळी बाह्य परिक्षक म्हणून सौ.सुरेखा पालकर, महाविद्यालयाच्या प्राचार्या डॉ.पोहेकर, जनिशक्षण संस्थान,बीडचे संचालक श्री.गंगाधर देशमुख, सौ.शुभांगी जैन, सौ.स्वाती जैन, सौ.सीमा मानुरकर व समन्वयक डॉ.मेधा गोसावी उपस्थित होत्या.

#### असिस्टंट ड्रेस मेकर (टेलरिंग) कौशल्य प्रशिक्षण परिक्षा क्षणचित्रे:



प्रशिक्षणार्थीनी शिवलेल्या ड्रेसची पाहणी करतानी सौ.पालकर,सौ.जैन व डॉ.सौ.गोसावी



Principal
Swa.Sawarkar Mahavidyalaya,
Beed.



टेलरिंग प्रशिक्षण परीक्षा केंद्रावर उपस्थित असलेले प्रशिक्षक व प्रशिक्षणार्थी



प्रात्यक्षिक परीक्षेच्या वेळी बाह्य परीक्षक सौ.पालकर व प्रशिक्षणार्थी



Principal
Swa. Sawarkar Mahavinyalaya,
Beed.



असिस्टंट ड्रेस मेकर कौशल्य प्रशिक्षण परीक्षेत मग्न प्रशिक्षणार्थी



परीक्षा केंद्रावर उपस्थित परीक्षक व प्रशिक्षणार्थी







## स्वा.सावरकर महाविद्यालयात कौशल्य प्रशिक्षण कार्यशाळा

बीड (प्रतिनिधी)

दि.२१.११.२०२२ रोजी सावरकर महाविद्यालय आणि जनशिक्षण संस्था बीड संयुक्त विद्यमाने महाविद्यालयात एक दिवशीय कौशल्य प्रशिक्षण कार्यशाळेचे आयोजन करण्यात आले होते. .कार्यक्रमाच्या अध्यक्षस्थानी महाविद्यालयाच्या प्राचार्या डॉ. प्रिती पोहेकर या होत्या तर प्रमुख मार्गदर्शक म्हणून जन शिक्षण संस्थेचे संचालक श्री. गंगाधर देशमुख यांची उपस्थिती होती. व्यासपीठावर महाविद्यालयाचे उपप्राचार्य डॉ. लक्ष्मीकांत बा