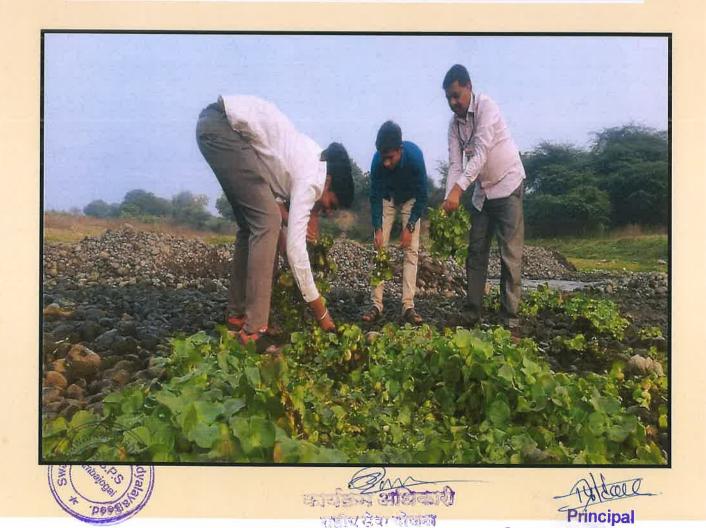

## 2022-2023 SPECIAL CAMP SHIDOD PHTOGRAPHS SWA SAWARKAR MAHAVIDYALAYA ,BEED Gram Swachhta Abhiyan

स्था लावन्यस् महत्तांशास्त्रयः, बीह्र

Principal
Swa.Sawarkar Mahavidyalaya

## **Compost Manure Making Workshop**

The most important activity from the farmer's point of view was the activity for the production of compost. Guided how to make it. Under the guidance of professor Dr. K .V.Bartakee in presence of farmer shri Diliprao kadam and

| Activity             | Compost Manure Making Workshop |
|----------------------|--------------------------------|
| Date                 | 12.01.2023                     |
| Collaborating Agency | Shidod Gram Panchayat & Mandir |
| Number of Students   | 150                            |
| Place                | Shidod village                 |