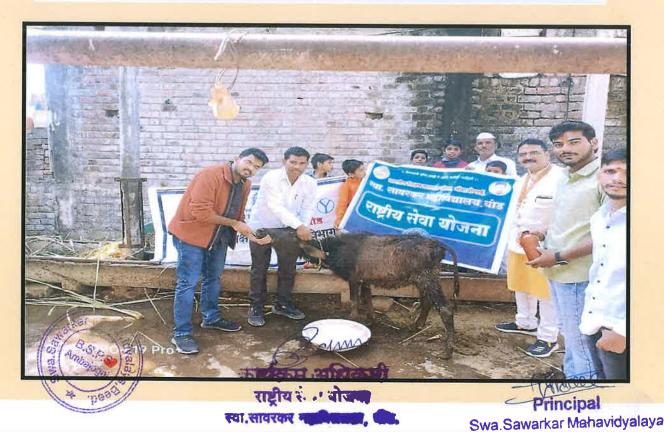

## **Veterinary Medical Camp**

A veterinary treatment camp was conducted at Mauje Shidod. On this occasion, 25 animals of the village such as cows, bulls, buffaloes, calves were treated. From this, Jant Dosa vaccination was carried out in the camp. On this occasion Veterinary Hospital Beed.

Dr. Vaibhav Radkar and Shri Balaji Ghuge cooperated with this camp and the villagers expressed a sense of satisfaction. Dr Omprakash Zanwar, Shri Dilprao Kadam, Volunteer Students were present.

| Activity             |             |
|----------------------|-------------|
| Date                 | 1201.2023   |
| Collaborating Agency |             |
| Number of Students   | 150         |
| Place                | Shidod camp |