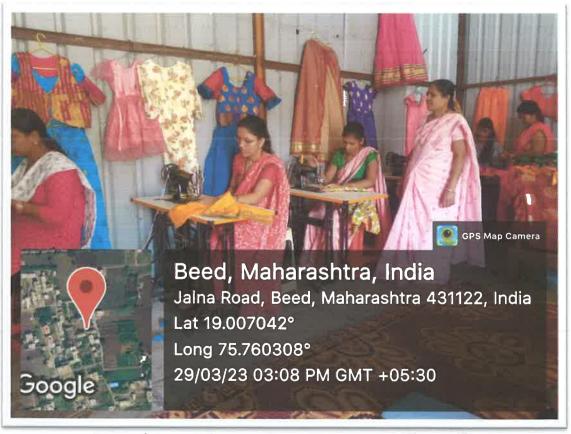

ार्थी महिलांचा प्रवेश आम्ही जाणीवपूर्वक या कोर्समध्ये निश्चित केला आहे. श्रीमती सौ.शुभांगी झेंड या नियमितपणे हे प्रशिक्षण महाविद्यालयात देत आहेत.

दि.२९ मार्च २०२३ रोजी असिंस्टट ड्रेस मेकर या कोर्समधील सहभागी सर्व प्रशिक्षणार्थीची १०० मार्काची लेखी, तोंडी व प्रात्यक्षिक परिक्षा घेण्यात आली. त्यावेळी बाह्य परिक्षक म्हणून सौ.सुरेखा पालकर, महाविद्यालयाच्या प्राचार्या डॉ.पोहेकर, जनिशक्षण संस्थान,बीडचे संचालक श्री.गंगाधर देशमुख, सौ.शुभांगी जैन, सौ.स्वाती जैन, सौ.सीमा मानुरकर व समन्वयक डॉ.मेधा गोसावी उपस्थित होत्या.

#### असिस्टंट ड्रेस मेकर (टेलरिंग) कौशल्य प्रशिक्षण परिक्षा क्षणचित्रे:



प्रशिक्षणार्थीनी शिवलेल्या ड्रेसची पाहणी करतानी सौ.पालकर,सौ.जैन व डॉ.सौ.गोसावी



Principal
Swa.Sawarkar Mahavidyalaya,
Beed.



टेलरिंग प्रशिक्षण परीक्षा केंद्रावर उपस्थित असलेले प्रशिक्षक व प्रशिक्षणार्थी



प्रात्यक्षिक परीक्षेच्या वेळी बाह्य परीक्षक सौ.पालकर व प्रशिक्षणार्थी



Principal
Swa. Sawarkar Mahavinyalaya,
Beed.



असिस्टंट ड्रेस मेकर कौशल्य प्रशिक्षण परीक्षेत मग्न प्रशिक्षणार्थी



परीक्षा केंद्रावर उपस्थित परीक्षक व प्रशिक्षणार्थी







## स्वा.सावरकर महाविद्यालयात कौशल्य प्रशिक्षण कार्यशाळा

बीड (प्रतिनिधी)

दि.२१.११.२०२२ रोजी सावरकर महाविद्यालय आणि जनशिक्षण संस्था बीड संयुक्त विद्यमाने महाविद्यालयात एक दिवशीय कौशल्य प्रशिक्षण कार्यशाळेचे आयोजन करण्यात आले होते. .कार्यक्रमाच्या अध्यक्षस्थानी महाविद्यालयाच्या प्राचार्या डॉ. प्रिती पोहेकर या होत्या तर प्रमुख मार्गदर्शक म्हणून जन शिक्षण संस्थेचे संचालक श्री. गंगाधर देशमुख यांची उपस्थिती होती. व्यासपीठावर महाविद्यालयाचे उपप्राचार्य डॉ. लक्ष्मीकांत बाहे-गव्हाणकर यांची उपस्थिती होती.

महिलांनी व्यावसायिक प्रशिक्षणाला प्राधान्य द्या