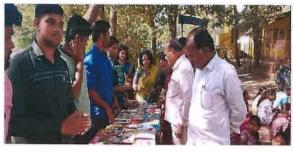

#### A cleanliness drive

On February 23, 2023, a cleanliness drive was organized in the Kankaleshwar temple area of Beed city on the occasion of the birth anniversary of Sant Gadgebaba under the National Service Scheme of Swa. Sawarkar College, Beed.

| Activity             | International Suicide Prevention Rally |
|----------------------|----------------------------------------|
| Date                 | 23/02/2023                             |
| Collaborating Agency | Kankaleshwar Temple                    |
| Number of Students   | 31                                     |
| Place                | Kankaleshwar Temple , Beed             |