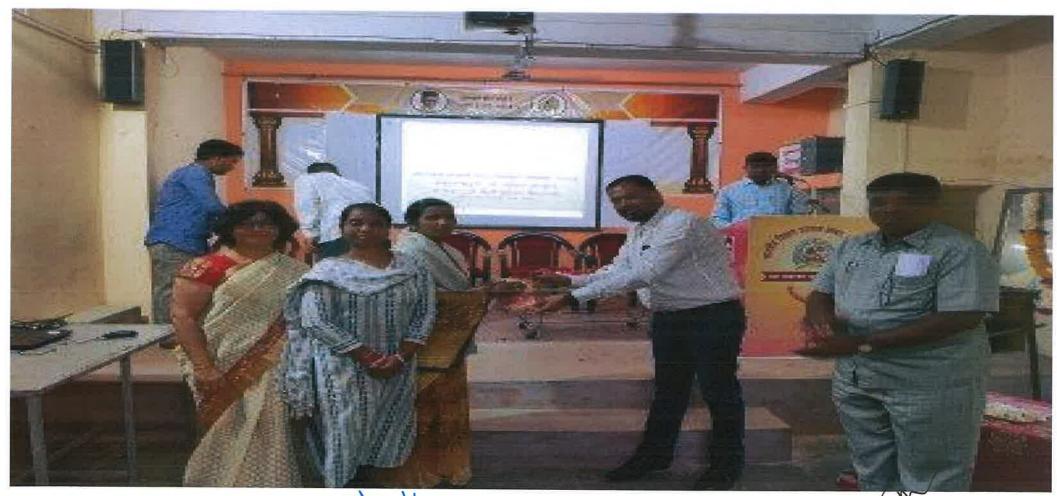

कार्यक्रम अधिकारी राष्ट्रीय सेवा योजना माजनकर महाविधालग्र बीह-431122

कार्य क्षेत्र क्षेत्र

Principal
Swa Sawarkar Mahavidyalaya
Beed.

Participation of volunteer students of NSS Tricolor Rally under Azadi Ka Amrit Mahotsav on 14 August 2022 From Dr Ambedkar Chowk to Nagar Road Beed In presence of All Social People in Beed City.

| Activity             | Azadi Ka Amrut Mahotsav |
|----------------------|-------------------------|
| Date                 | 14.08.2022              |
| Collaborating Agency |                         |
| Number of Students   | 20                      |
| Place                | Subhas Road, Beed       |