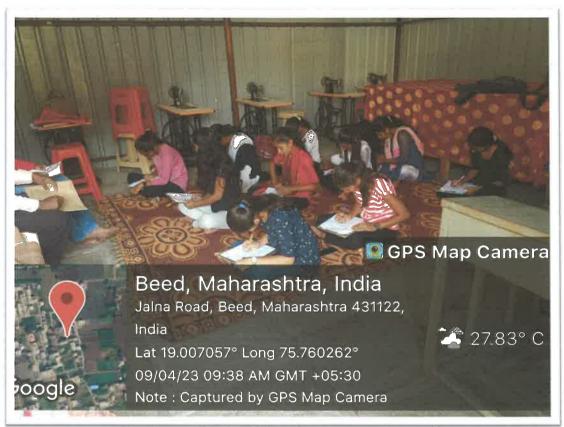

#### A cleanliness drive

On February 23, 2023, a cleanliness drive was organized in the Kankaleshwar temple area of Beed city on the occasion of the birth anniversary of Sant Gadgebaba under the National Service Scheme of Swa. Sawarkar College, Beed.

| Activity             | International Suicide Prevention Rally |
|----------------------|----------------------------------------|
| Date                 | 23/02/2023                             |
| Collaborating Agency | Kankaleshwar Temple                    |
| Number of Students   | 31                                     |
| Place                | Kankaleshwar Temple , Beed             |