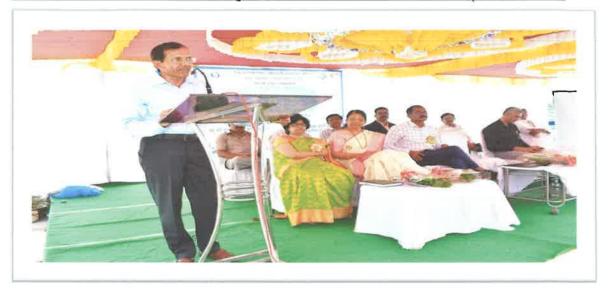

## Seven Day Camp At Shidod

प्रसंगी ते बोलत होते. व्यासपीठावर , प्रमुख अतिथी म्हणून जिल्हा क्रीडा अधिकारी सौ. सुहासिनी देरामुख सावरकर, संयुक्ताचे अध्यक्ष गजानन जगताय, कार्यवाह डॉ. विवेक पालवणकर, महाविद्यालयाच्या प्राचार्या डॉ.पीती पोहेकर, राष्ट्रीय सेवा योजनेचे जिल्हा समन्वयक डॉ. अरुण देतकार , शिदोड चे सरपंच वयतिय तोडकर बांची उपस्थिती होती पुढे बोलताना डॉ. आल्एकर म्हणाले की प्रामीण जीवनामध्ये समृद्धी आहे. निसर्गाच्या सानिध्यात आनंद घेता येतो, सहबीवन अनुभवता बेते, त्यातून आपल्याला योग्व बदल आयुष्यात घडवता बेतो. प्रमुख जतिथी श्रीमती मुवासिनी देशमुख म्हणात्या की जिह कावम देशा यश हमखास मिळते. तस्णांनी कष्ट काण्याची तयारी दाखवली पाहिजे, महाविद्यालयाच्या प्राचार्यां डॉ. प्रीती पोहेकर म्हणाला की शिविरातून स्वयंशिस्त निर्माण होते. व्यक्तिमत्व उजळून निचते ग्रामीण जीवनाचे दर्शन घडते. कार्यक्रमाचे पास्ताविक राष्ट्रीय सेवा योजनेचे कार्यक्रम अधिकारी हाँ. ओमप्रकाश इंवर यानी केले कार्यक्रमाला जगत्रावराव कदम , दिलीश्राच कदम , महालक्ष्मी मदिराचे सचिव विजयकुमार देशमुख यांची उपस्थिती होती. बावेळी विद्यापीठाच्या युवक महोत्सवात काव्य वाचन प्रकासत प्रथम क्रमांक मिळवलेल्या कुमारी अंजली विदे भजन संघाचे विद्यार्थी, अविष्कारचा सुवर्ण पदक विजेता पवन कपाळे, आपती व्यवस्थापन कार्यसाळसाळी निवड झालेला सुभम ससाने आणि त्यांना पागंदर्शन करणारे प्राध्यापक डॉ. रूपाली कुलकर्णी, , प्रा. विशाल नाईक नवरे, डॉ. बोमेंद गायकवाड ,पा .दीपा देशपांडे, तसेच पुरस्कार मिळाल्याबहल उपप्राचार्य डॉ .लक्यीकात बाहेगव्हाजनर, उपप्राचार्य डॉ. राजेश देरे याचा सत्कार करण्यात आलां कार्यक्रमाचे सुत्रसंचालन राष्ट्रीय सेवा योजना विभागाचे कार्यक्रमाधिकारी त्रा. संजय काळे यांनी केले तर आभार कार्यक्रमाधिकारी हाँ. संगीता समाण वांनी मानले. या कार्यक्रमास पहाविधासचातील सर्व प्राच्यायक कर्मवारी ॥ १०१ ६ ११३३ १ । विद्यार्थी उपस्थित होते