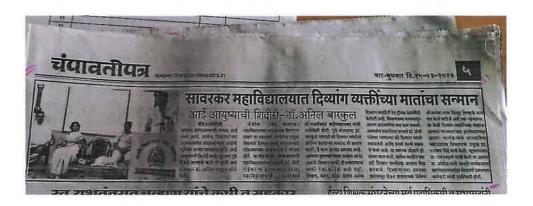

## स्वा.सावरकर महाविद्यालयाचे कंकालेश्वर मंदिर परिसरात स्वच्छता अभियान

तभा वृत्तसेवा बीड दि.२३ फेब्रुवारी

बीड दिनांक २३ फेब्रुवारी २०२३.स्वातंत्र्यवीर सावरकर महाविद्यालयाच्या राष्ट्रीय सेवा योजना विभागांतर्गत संत गाडगेबाबा यांच्या जयंतीनिमित्त बीड शहरातील कंकालेश्वर मंदिर परिसरात स्वच्छता अभियान आयोजित केले होते. महाविद्यालयाच्या प्राचार्या डॉ. प्रीती पोहेकर यांच्या मार्गदर्शनाखाली परिसर स्वच्छता अभियानाचे आयोजन करण्यात आले. कंकालेश्वर मंदिर हे हे बीड शहरातील अतिशय ऐतिहासिक मंदिर असून हे मंदिर आहे या स्वच्छता अभियानाला सुरुवात करण्याच्यापूर्वी संत गाडगेबाबा यांच्या प्रतिमेचे पूजन करण्यात आले. याप्रसंगी महाविद्यालयाचे उपप्राचार्य डॉ. लक्ष्मीकांत बाहेगव्हाण कर होते . मंदिर परिस्रातील पाण्याच्या कुंडातील व श्रेजारील असणारा कचरा साफ करण्यात

आला. याप्रसंगी राष्ट्रीय सेवा योजनेचे सर्व स्वयंसेवक विदयार्थी व विध्यार्थीनी उपस्तीत होते. या स्वच्छता अभियानासाठी राष्ट्रीय सेवा योजनेचे कार्यक्रम अधिकारी डॉ.ओमप्रकाश झंवर,प्रा.संजय काळे,प्रा. डॉ सुनीता कुरुड्डे से बुगाली पाटील यांनी स्वच्छता अभियान राबविण्यासाठी कु आदिती गुजर उत्कर्षा कुलकर्णी,वझे, राधिका, गरुड वैभवी, वालवडकर मृदुला ,ऋतुजा गव्हाणे, अजय शिंदे ,गणेश जोशी, भिंगाळे तुषार,आदी विदसार्थी यांनी परिश्रम घेतले.