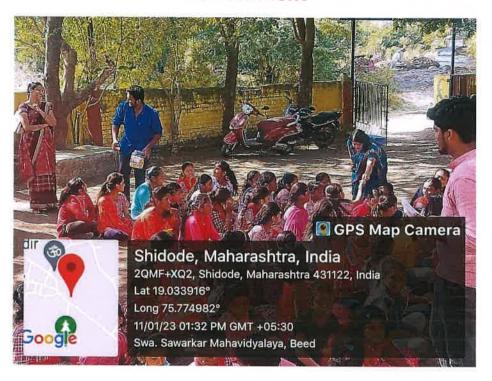

## 2022-2023 SPECIAL CAMP SHIDOD PHTOGRAPHS SWA SAWARKAR MAHAVIDYALAYA ,BEED Gram Swachhta Abhiyan

स्था लावन्यस् महत्तांशास्त्रयः, बीह्र

Principal
Swa.Sawarkar Mahavidyalaya

### Attendance of Clenliness Drive at Shidod- Gram Swacchata Abhiyan, Veterinary Camp programme, Compost making workshop, **Vaccination Camp**