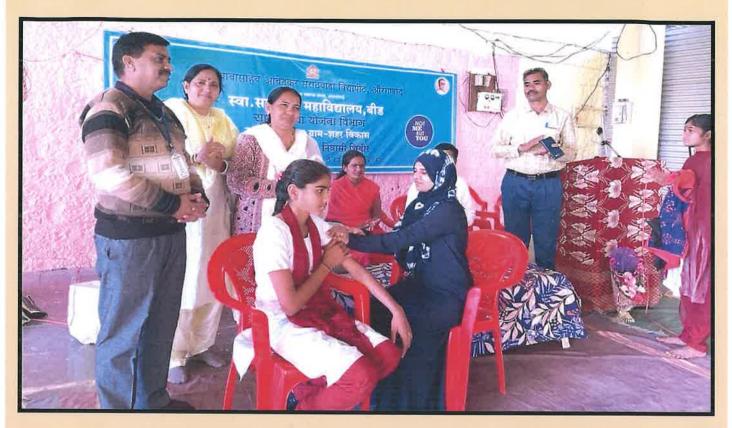

### **Vaccination Camp**

Under the guidance of Dr. Mahesh Sonwane, 30 students of Shidod village aged between 15 and 17 were vaccinated with the second dose of co vaccine.

Date: 09.01.2023

| Activity             | Health Camp              |
|----------------------|--------------------------|
| Date                 | 09.01.2023               |
| Collaborating Agency | Shidod Village Panchayat |
| Number of Students   | 150                      |
| Place                | Shidod Camp              |

अधिकारी प्रा संजय काळे डॉ. संगीता ससाने प्राध्यायकराम गव्हाणे, प्राध्यायकराजपाल जायव डॉ. मेघा गोसावी व सर्व स्ववंसेवक प्रामस्य उपस्थित होते यानंतर डॉक्टर महेस मोनवणे यांच्या मार्गद्यांनाजाली को वेकिएन दसन्या डोस वे गावातील विद्यार्थ्याचे लसीकरण करण्यात आले या जिदोड गायातील वय वर्ष १५ ते १७ वयोगरातील ३० विद्यार्थ्याचे लसीकरण पूर्ण झाले. असून बुस्टा दोस्त उपलब्ध झाल्यानंतर त्याचे नसीकरण केले जाईल असे आरोप्य