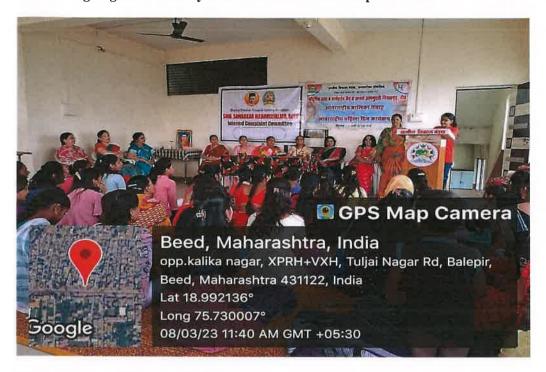

## Seven Day Camp At Shidod

प्रसंगी ते बोलत होते. व्यासपीठावर , प्रमुख अतिथी म्हणून जिल्हा क्रीडा अधिकारी सौ. सुहासिनी देरामुख सावरकर, संयुक्ताचे अध्यक्ष गजानन जगताय, कार्यवाह डॉ. विवेक पालवणकर, महाविद्यालयाच्या प्राचार्या डॉ.पीती पोहेकर, राष्ट्रीय सेवा योजनेचे जिल्हा समन्वयक डॉ. अरुण देतकार , शिदोड चे सरपंच वयतिय तोडकर बांची उपस्थिती होती पुढे बोलताना डॉ. आल्एकर म्हणाले की प्रामीण जीवनामध्ये समृद्धी आहे. निसर्गाच्या सानिध्यात आनंद घेता येतो, सहबीवन अनुभवता बेते, त्यातून आपल्याला योग्व बदल आयुष्यात घडवता बेतो. प्रमुख जतिथी श्रीमती मुवासिनी देशमुख म्हणात्या की जिह कावम देशा यश हमखास मिळते. तस्णांनी कष्ट काण्याची तयारी दाखवली पाहिजे, महाविद्यालयाच्या प्राचार्यां डॉ. प्रीती पोहेकर म्हणाला की शिविरातून स्वयंशिस्त निर्माण होते. व्यक्तिमत्व उजळून निचते ग्रामीण जीवनाचे दर्शन घडते. कार्यक्रमाचे पास्ताविक राष्ट्रीय सेवा योजनेचे कार्यक्रम अधिकारी हाँ. ओमप्रकाश इंवर यानी केले कार्यक्रमाला जगत्रावराव कदम , दिलीश्राच कदम , महालक्ष्मी मदिराचे सचिव विजयकुमार देशमुख यांची उपस्थिती होती. बावेळी विद्यापीठाच्या युवक महोत्सवात काव्य वाचन प्रकासत प्रथम क्रमांक मिळवलेल्या कुमारी अंजली विदे भजन संघाचे विद्यार्थी, अविष्कारचा सुवर्ण पदक विजेता पवन कपाळे, आपती व्यवस्थापन कार्यसाळसाळी निवड झालेला सुभम ससाने आणि त्यांना पागंदर्शन करणारे प्राध्यापक डॉ. रूपाली कुलकर्णी, , प्रा. विशाल नाईक नवरे, डॉ. बोमेंद गायकवाड ,पा .दीपा देशपांडे, तसेच पुरस्कार मिळाल्याबहल उपप्राचार्य डॉ .लक्यीकात बाहेगव्हाजनर, उपप्राचार्य डॉ. राजेश देरे याचा सत्कार करण्यात आलां कार्यक्रमाचे सुत्रसंचालन राष्ट्रीय सेवा योजना विभागाचे कार्यक्रमाधिकारी त्रा. संजय काळे यांनी केले तर आभार कार्यक्रमाधिकारी हाँ. संगीता समाण वांनी मानले. या कार्यक्रमास पहाविधासचातील सर्व प्राच्यायक कर्मवारी ॥ १०१ ६ ११३३ १ । विद्यार्थी उपस्थित होते

Annajogoj on special

्रिया भीवकारी साध्यापाल भोजना

Principal
Swa.Sawarkar Mahavidyalaya
Beed.

च्या.सायरकर महाविद्यालय्, क्रीड.