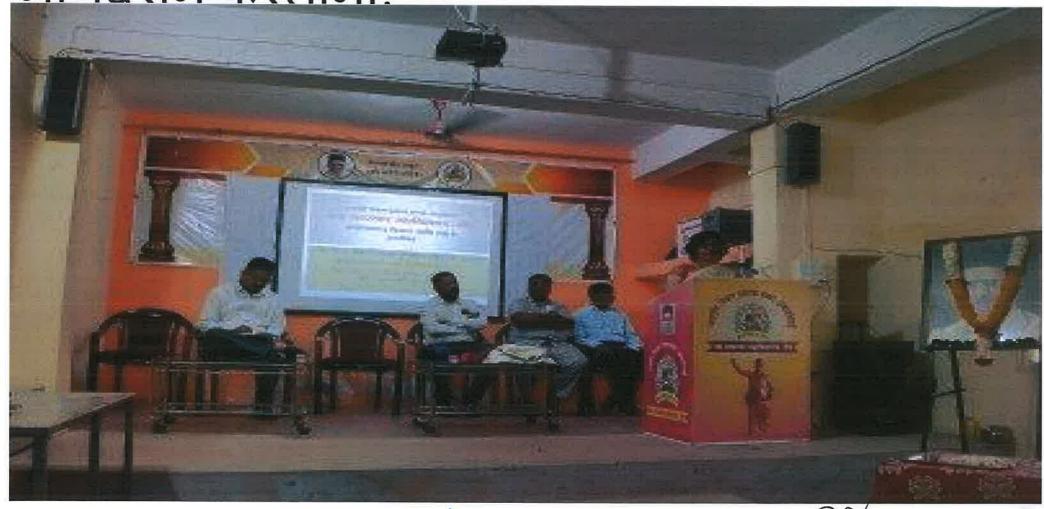

## Seven Day Camp At Shidod

प्रसंगी ते बोलत होते. व्यासपीठावर , प्रमुख अतिथी म्हणून जिल्हा क्रीडा अधिकारी सौ. सुहासिनी देरामुख सावरकर, संयुक्ताचे अध्यक्ष गजानन जगताय, कार्यवाह डॉ. विवेक पालवणकर, महाविद्यालयाच्या प्राचार्या डॉ.पीती पोहेकर, राष्ट्रीय सेवा योजनेचे जिल्हा समन्वयक डॉ. अरुण देतकार , शिदोड चे सरपंच वयतिय तोडकर बांची उपस्थिती होती पुढे बोलताना डॉ. आल्एकर म्हणाले की प्रामीण जीवनामध्ये समृद्धी आहे. निसर्गाच्या सानिध्यात आनंद घेता येतो, सहबीवन अनुभवता बेते, त्यातून आपल्याला योग्व बदल आयुष्यात घडवता बेतो. प्रमुख जतिथी श्रीमती मुवासिनी देशमुख म्हणात्या की जिह कावम देशा यश हमखास मिळते. तस्णांनी कष्ट काण्याची तयारी दाखवली पाहिजे, महाविद्यालयाच्या प्राचार्यां डॉ. प्रीती पोहेकर म्हणाला की शिविरातून स्वयंशिस्त निर्माण होते. व्यक्तिमत्व उजळून निचते ग्रामीण जीवनाचे दर्शन घडते. कार्यक्रमाचे पास्ताविक राष्ट्रीय सेवा योजनेचे कार्यक्रम अधिकारी हाँ. ओमप्रकाश इंवर यानी केले कार्यक्रमाला जगत्रावराव कदम , दिलीश्राच कदम , महालक्ष्मी मदिराचे सचिव विजयकुमार देशमुख यांची उपस्थिती होती. बावेळी विद्यापीठाच्या युवक महोत्सवात काव्य वाचन प्रकासत प्रथम क्रमांक मिळवलेल्या कुमारी अंजली विदे भजन संघाचे विद्यार्थी, अविष्कारचा सुवर्ण पदक विजेता पवन कपाळे, आपती व्यवस्थापन कार्यसाळसाळी निवड झालेला सुभम ससाने आणि त्यांना पागंदर्शन करणारे प्राध्यापक डॉ. रूपाली कुलकर्णी, , प्रा. विशाल नाईक नवरे, डॉ. बोमेंद गायकवाड ,पा .दीपा देशपांडे, तसेच पुरस्कार मिळाल्याबहल उपप्राचार्य डॉ .लक्यीकात बाहेगव्हाजनर, उपप्राचार्य डॉ. राजेश देरे याचा सत्कार करण्यात आलां कार्यक्रमाचे सुत्रसंचालन राष्ट्रीय सेवा योजना विभागाचे कार्यक्रमाधिकारी त्रा. संजय काळे यांनी केले तर आभार कार्यक्रमाधिकारी हाँ. संगीता समाण वांनी मानले. या कार्यक्रमास पहाविधासचातील सर्व प्राच्यायक कर्मवारी ॥ १०१ ६ ११३३ १ । विद्यार्थी उपस्थित होते