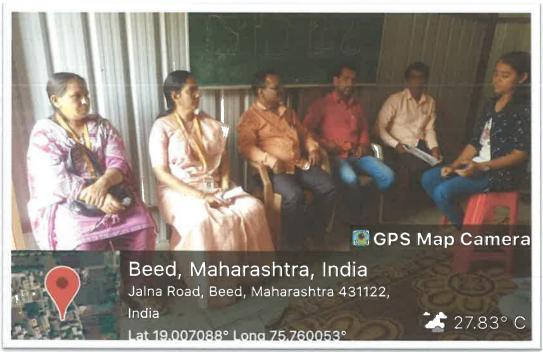

#### A cleanliness drive

On February 23, 2023, a cleanliness drive was organized in the Kankaleshwar temple area of Beed city on the occasion of the birth anniversary of Sant Gadgebaba under the National Service Scheme of Swa. Sawarkar College, Beed.

| Activity             | International Suicide Prevention Rally |
|----------------------|----------------------------------------|
| Date                 | 23/02/2023                             |
| Collaborating Agency | Kankaleshwar Temple                    |
| Number of Students   | 31                                     |
| Place                | Kankaleshwar Temple , Beed             |