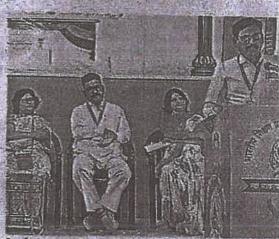

## Seven Day Camp At Shidod

प्रसंगी ते बोलत होते. व्यासपीठावर , प्रमुख अतिथी म्हणून जिल्हा क्रीडा अधिकारी सौ. सुहासिनी देरामुख सावरकर, संयुक्ताचे अध्यक्ष गजानन जगताय, कार्यवाह डॉ. विवेक पालवणकर, महाविद्यालयाच्या प्राचार्या डॉ.पीती पोहेकर, राष्ट्रीय सेवा योजनेचे जिल्हा समन्वयक डॉ. अरुण देतकार , शिदोड चे सरपंच वयतिय तोडकर बांची उपस्थिती होती पुढे बोलताना डॉ. आल्एकर म्हणाले की प्रामीण जीवनामध्ये समृद्धी आहे. निसर्गाच्या सानिध्यात आनंद घेता येतो, सहबीवन अनुभवता बेते, त्यातून आपल्याला योग्व बदल आयुष्यात घडवता बेतो. प्रमुख जतिथी श्रीमती मुवासिनी देशमुख म्हणात्या की जिह कावम देशा यश हमखास मिळते. तस्णांनी कष्ट काण्याची तयारी दाखवली पाहिजे, महाविद्यालयाच्या प्राचार्यां डॉ. प्रीती पोहेकर म्हणाला की शिविरातून स्वयंशिस्त निर्माण होते. व्यक्तिमत्व उजळून निचते ग्रामीण जीवनाचे दर्शन घडते. कार्यक्रमाचे पास्ताविक राष्ट्रीय सेवा योजनेचे कार्यक्रम अधिकारी हाँ. ओमप्रकाश इंवर यानी केले कार्यक्रमाला जगत्रावराव कदम , दिलीश्राच कदम , महालक्ष्मी मदिराचे सचिव विजयकुमार देशमुख यांची उपस्थिती होती. बावेळी विद्यापीठाच्या युवक महोत्सवात काव्य वाचन प्रकासत प्रथम क्रमांक मिळवलेल्या कुमारी अंजली विदे भजन संघाचे विद्यार्थी, अविष्कारचा सुवर्ण पदक विजेता पवन कपाळे, आपती व्यवस्थापन कार्यसाळसाळी निवड झालेला सुभम ससाने आणि त्यांना पागंदर्शन करणारे प्राध्यापक डॉ. रूपाली कुलकर्णी, , प्रा. विशाल नाईक नवरे, डॉ. बोमेंद गायकवाड ,पा .दीपा देशपांडे, तसेच पुरस्कार मिळाल्याबहल उपप्राचार्य डॉ .लक्यीकात बाहेगव्हाजनर, उपप्राचार्य डॉ. राजेश देरे याचा सत्कार करण्यात आलां कार्यक्रमाचे सुत्रसंचालन राष्ट्रीय सेवा योजना विभागाचे कार्यक्रमाधिकारी त्रा. संजय काळे यांनी केले तर आभार कार्यक्रमाधिकारी हाँ. संगीता समाण वांनी मानले. या कार्यक्रमास पहाविधासचातील सर्व प्राच्यायक कर्मवारी ॥ १०१ ६ ११३३ १ । विद्यार्थी उपस्थित होते

Annajogoj on special

्रिया भीवकारी साध्यापाल भोजना

Principal
Swa.Sawarkar Mahavidyalaya
Beed.

च्या.सायरकर महाविद्यालय्, क्रीड.