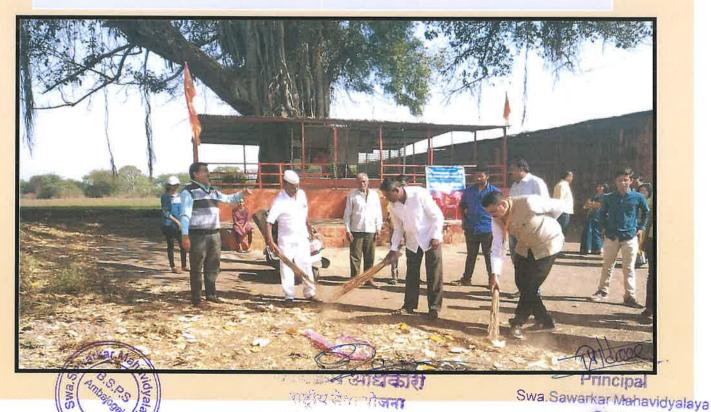

#### A cleanliness drive

On February 23, 2023, a cleanliness drive was organized in the Kankaleshwar temple area of Beed city on the occasion of the birth anniversary of Sant Gadgebaba under the National Service Scheme of Swa. Sawarkar College, Beed.

## स्वा.सावरकर महाविद्यालयाचे कंकालेश्वर मंदिर परिसरात स्वच्छता अभियान

तभा वृत्तसेवा बीड दि.२३ फेब्रुवारी

बीड दिनांक २३ फेब्रुवारी २०२३.स्वातंत्र्यवीर सावरकर महाविद्यालयाच्या राष्ट्रीय सेवा योजना विभागांतर्गत संत गाडगेबाबा यांच्या जयंतीनिमित्त बीड शहरातील कंकालेश्वर मंदिर परिसरात स्वच्छता अभियान आयोजित केले होते. महाविद्यालयाच्या प्राचार्या डॉ. प्रीती पोहेकर यांच्या मार्गदर्शनाखाली परिसर स्वच्छता अभियानाचे आयोजन करण्यात आले. कंकालेश्वर मंदिर हे हे बीड शहरातील अतिशय ऐतिहासिक मंदिर असून हे मंदिर आहे या स्वच्छता अभियानाला सुरुवात करण्याच्यापूर्वी संत गाडगेबाबा यांच्या प्रतिमेचे पूजन करण्यात आले. याप्रसंगी महाविद्यालयाचे उपप्राचार्य डॉ. लक्ष्मीकांत बाहेगव्हाण कर होते . मंदिर परिस्रातील पाण्याच्या कुंडातील व श्रेजारील असणारा कचरा साफ करण्यात

आला. याप्रसंगी राष्ट्रीय सेवा योजनेचे सर्व स्वयंसेवक विदयार्थी व विध्यार्थीनी उपस्तीत होते. या स्वच्छता अभियानासाठी राष्ट्रीय सेवा योजनेचे कार्यक्रम अधिकारी डॉ.ओमप्रकाश झंवर,प्रा.संजय काळे,प्रा. डॉ सुनीता कुरुड्डे से बुगाली पाटील यांनी स्वच्छता अभियान राबविण्यासाठी कु आदिती गुजर उत्कर्षा कुलकर्णी,वझे, राधिका, गरुड वैभवी, वालवडकर मृदुला ,ऋतुजा गव्हाणे, अजय शिंदे ,गणेश जोशी, भिंगाळे तुषार,आदी विदसार्थी यांनी परिश्रम घेतले.