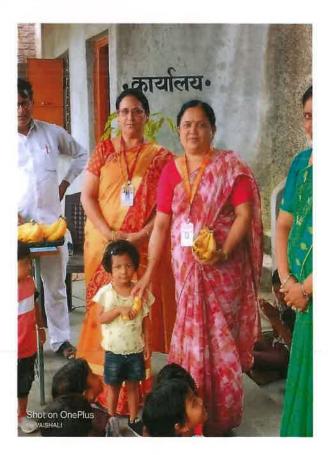

#### A cleanliness drive

On February 23, 2023, a cleanliness drive was organized in the Kankaleshwar temple area of Beed city on the occasion of the birth anniversary of Sant Gadgebaba under the National Service Scheme of Swa. Sawarkar College, Beed.

## स्वा.सावरकर महाविद्यालयाचे कंकालेश्वर मंदिर परिसरात स्वच्छता अभियान

तभा वृत्तसेवा बीड दि.२३ फेब्रुवारी

बीड दिनांक २३ फेब्रुवारी २०२३.स्वातंत्र्यवीर सावरकर महाविद्यालयाच्या राष्ट्रीय सेवा योजना विभागांतर्गत संत गाडगेबाबा यांच्या जयंतीनिमित्त बीड शहरातील कंकालेश्वर मंदिर परिसरात स्वच्छता अभियान आयोजित केले होते. महाविद्यालयाच्या प्राचार्या डॉ. प्रीती पोहेकर यांच्या मार्गदर्शनाखाली परिसर स्वच्छता अभियानाचे आयोजन करण्यात आले. कंकालेश्वर मंदिर हे हे बीड शहरातील अतिशय ऐतिहासिक मंदिर असून हे मंदिर आहे या स्वच्छता अभियानाला सुरुवात करण्याच्यापूर्वी संत गाडगेबाबा यांच्या प्रतिमेचे पूजन करण्यात आले. याप्रसंगी महाविद्यालयाचे उपप्राचार्य डॉ. लक्ष्मीकांत बाहेगव्हाण कर होते . मंदिर परिस्रातील पाण्याच्या कुंडातील व श्रेजारील असणारा कचरा साफ करण्यात

आला. याप्रसंगी राष्ट्रीय सेवा योजनेचे सर्व स्वयंसेवक विदयार्थी व विध्यार्थीनी उपस्तीत होते. या स्वच्छता अभियानासाठी राष्ट्रीय सेवा योजनेचे कार्यक्रम अधिकारी डॉ.ओमप्रकाश झंवर,प्रा.संजय काळे,प्रा. डॉ सुनीता कुरुड्डे से बुगाली पाटील यांनी स्वच्छता अभियान राबविण्यासाठी कु आदिती गुजर उत्कर्षा कुलकर्णी,वझे, राधिका, गरुड वैभवी, वालवडकर मृदुला ,ऋतुजा गव्हाणे, अजय शिंदे ,गणेश जोशी, भिंगाळे तुषार,आदी विदसार्थी यांनी परिश्रम घेतले.