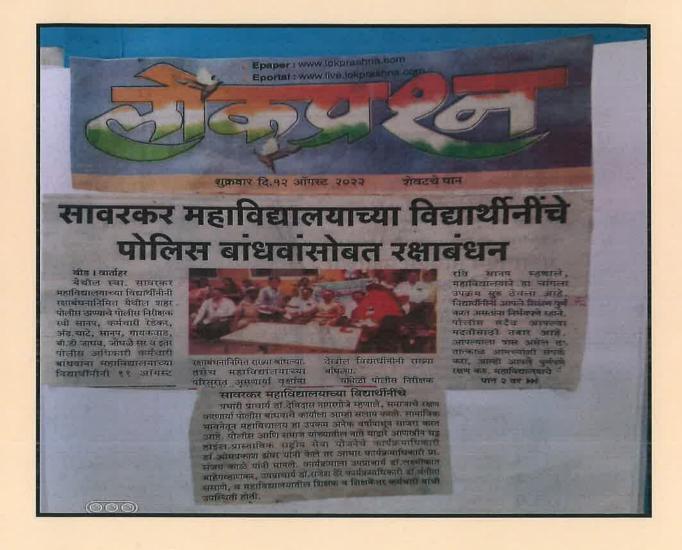

## स्वा.सावरकर महाविद्यालयाचे कंकालेश्वर मंदिर परिसरात स्वच्छता अभियान

तभा वृत्तसेवा बीड दि.२३ फेब्रुवारी

बीड दिनांक २३ फेब्रुवारी २०२३.स्वातंत्र्यवीर सावरकर महाविद्यालयाच्या राष्ट्रीय सेवा योजना विभागांतर्गत संत गाडगेबाबा यांच्या जयंतीनिमित्त बीड शहरातील कंकालेश्वर मंदिर परिसरात स्वच्छता अभियान आयोजित केले होते. महाविद्यालयाच्या प्राचार्या डॉ. प्रीती पोहेकर यांच्या मार्गदर्शनाखाली परिसर स्वच्छता अभियानाचे आयोजन करण्यात आले. कंकालेश्वर मंदिर हे हे बीड शहरातील अतिशय ऐतिहासिक मंदिर असून हे मंदिर आहे या स्वच्छता अभियानाला सुरुवात करण्याच्यापूर्वी संत गाडगेबाबा यांच्या प्रतिमेचे पूजन करण्यात आले. याप्रसंगी महाविद्यालयाचे उपप्राचार्य डॉ. लक्ष्मीकांत बाहेगव्हाण कर होते . मंदिर परिस्रातील पाण्याच्या कुंडातील व श्रेजारील असणारा कचरा साफ करण्यात

आला. याप्रसंगी राष्ट्रीय सेवा योजनेचे सर्व स्वयंसेवक विदयार्थी व विध्यार्थीनी उपस्तीत होते. या स्वच्छता अभियानासाठी राष्ट्रीय सेवा योजनेचे कार्यक्रम अधिकारी डॉ.ओमप्रकाश झंवर,प्रा.संजय काळे,प्रा. डॉ सुनीता कुरुड्डे से बुगाली पाटील यांनी स्वच्छता अभियान राबविण्यासाठी कु आदिती गुजर उत्कर्षा कुलकर्णी,वझे, राधिका, गरुड वैभवी, वालवडकर मृदुला ,ऋतुजा गव्हाणे, अजय शिंदे ,गणेश जोशी, भिंगाळे तुषार,आदी विदसार्थी यांनी परिश्रम घेतले.