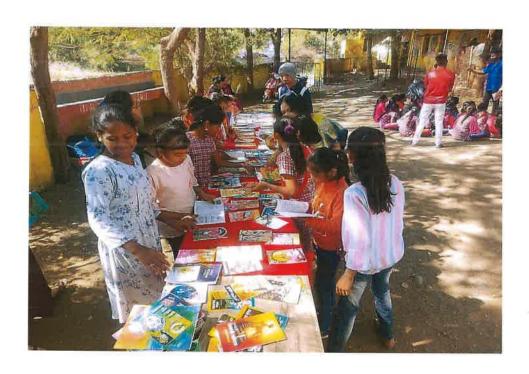

## Seven Day Camp At Shidod

प्रसंगी ते बोलत होते. व्यासपीठावर , प्रमुख अतिथी म्हणून जिल्हा क्रीडा अधिकारी सौ. सुहासिनी देरामुख सावरकर, संयुक्ताचे अध्यक्ष गजानन जगताय, कार्यवाह डॉ. विवेक पालवणकर, महाविद्यालयाच्या प्राचार्या डॉ.पीती पोहेकर, राष्ट्रीय सेवा योजनेचे जिल्हा समन्वयक डॉ. अरुण देतकार , शिदोड चे सरपंच वयतिय तोडकर बांची उपस्थिती होती पुढे बोलताना डॉ. आल्एकर म्हणाले की प्रामीण जीवनामध्ये समृद्धी आहे. निसर्गाच्या सानिध्यात आनंद घेता येतो, सहबीवन अनुभवता बेते, त्यातून आपल्याला योग्व बदल आयुष्यात घडवता बेतो. प्रमुख जतिथी श्रीमती मुवासिनी देशमुख म्हणात्या की जिह कावम देशा यश हमखास मिळते. तस्णांनी कष्ट काण्याची तयारी दाखवली पाहिजे, महाविद्यालयाच्या प्राचार्यां डॉ. प्रीती पोहेकर म्हणाला की शिविरातून स्वयंशिस्त निर्माण होते. व्यक्तिमत्व उजळून निचते ग्रामीण जीवनाचे दर्शन घडते. कार्यक्रमाचे पास्ताविक राष्ट्रीय सेवा योजनेचे कार्यक्रम अधिकारी हाँ. ओमप्रकाश इंवर यानी केले कार्यक्रमाला जगत्रावराव कदम , दिलीश्राच कदम , महालक्ष्मी मदिराचे सचिव विजयकुमार देशमुख यांची उपस्थिती होती. बावेळी विद्यापीठाच्या युवक महोत्सवात काव्य वाचन प्रकासत प्रथम क्रमांक मिळवलेल्या कुमारी अंजली विदे भजन संघाचे विद्यार्थी, अविष्कारचा सुवर्ण पदक विजेता पवन कपाळे, आपती व्यवस्थापन कार्यसाळसाळी निवड झालेला सुभम ससाने आणि त्यांना पागंदर्शन करणारे प्राध्यापक डॉ. रूपाली कुलकर्णी, , प्रा. विशाल नाईक नवरे, डॉ. बोमेंद गायकवाड ,पा .दीपा देशपांडे, तसेच पुरस्कार मिळाल्याबहल उपप्राचार्य डॉ .लक्यीकात बाहेगव्हाजनर, उपप्राचार्य डॉ. राजेश देरे याचा सत्कार करण्यात आलां कार्यक्रमाचे सुत्रसंचालन राष्ट्रीय सेवा योजना विभागाचे कार्यक्रमाधिकारी त्रा. संजय काळे यांनी केले तर आभार कार्यक्रमाधिकारी हाँ. संगीता समाण वांनी मानले. या कार्यक्रमास पहाविधासचातील सर्व प्राच्यायक कर्मवारी ॥ १०१ ६ ११३३ १ । विद्यार्थी उपस्थित होते