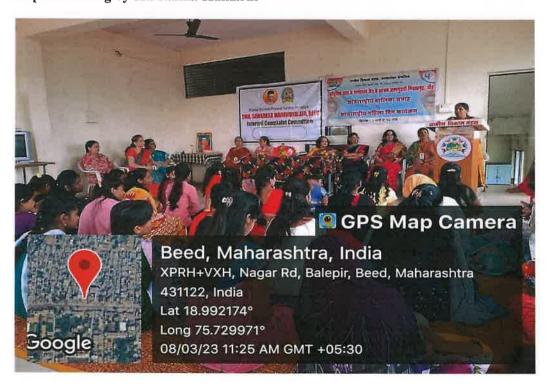

## Seven Day Camp At Shidod

प्रसंगी ते बोलत होते. व्यासपीठावर , प्रमुख अतिथी म्हणून जिल्हा क्रीडा अधिकारी सौ. सुहासिनी देरामुख सावरकर, संयुक्ताचे अध्यक्ष गजानन जगताय, कार्यवाह डॉ. विवेक पालवणकर, महाविद्यालयाच्या प्राचार्या डॉ.पीती पोहेकर, राष्ट्रीय सेवा योजनेचे जिल्हा समन्वयक डॉ. अरुण देतकार , शिदोड चे सरपंच वयतिय तोडकर बांची उपस्थिती होती पुढे बोलताना डॉ. आल्एकर म्हणाले की प्रामीण जीवनामध्ये समृद्धी आहे. निसर्गाच्या सानिध्यात आनंद घेता येतो, सहबीवन अनुभवता बेते, त्यातून आपल्याला योग्व बदल आयुष्यात घडवता बेतो. प्रमुख जतिथी श्रीमती मुवासिनी देशमुख म्हणात्या की जिह कावम देशा यश हमखास मिळते. तस्णांनी कष्ट काण्याची तयारी दाखवली पाहिजे, महाविद्यालयाच्या प्राचार्यां डॉ. प्रीती पोहेकर म्हणाला की शिविरातून स्वयंशिस्त निर्माण होते. व्यक्तिमत्व उजळून निचते ग्रामीण जीवनाचे दर्शन घडते. कार्यक्रमाचे पास्ताविक राष्ट्रीय सेवा योजनेचे कार्यक्रम अधिकारी हाँ. ओमप्रकाश इंवर यानी केले कार्यक्रमाला जगत्रावराव कदम , दिलीश्राच कदम , महालक्ष्मी मदिराचे सचिव विजयकुमार देशमुख यांची उपस्थिती होती. बावेळी विद्यापीठाच्या युवक महोत्सवात काव्य वाचन प्रकासत प्रथम क्रमांक मिळवलेल्या कुमारी अंजली विदे भजन संघाचे विद्यार्थी, अविष्कारचा सुवर्ण पदक विजेता पवन कपाळे, आपती व्यवस्थापन कार्यसाळसाळी निवड झालेला सुभम ससाने आणि त्यांना पागंदर्शन करणारे प्राध्यापक डॉ. रूपाली कुलकर्णी, , प्रा. विशाल नाईक नवरे, डॉ. बोमेंद गायकवाड ,पा .दीपा देशपांडे, तसेच पुरस्कार मिळाल्याबहल उपप्राचार्य डॉ .लक्यीकात बाहेगव्हाजनर, उपप्राचार्य डॉ. राजेश देरे याचा सत्कार करण्यात आलां कार्यक्रमाचे सुत्रसंचालन राष्ट्रीय सेवा योजना विभागाचे कार्यक्रमाधिकारी त्रा. संजय काळे यांनी केले तर आभार कार्यक्रमाधिकारी हाँ. संगीता समाण वांनी मानले. या कार्यक्रमास पहाविधासचातील सर्व प्राच्यायक कर्मवारी ॥ १०१ ६ ११३३ १ । विद्यार्थी उपस्थित होते

Annajogoj on special

्रिया भीवकारी साध्यापाल भोजना

Principal
Swa.Sawarkar Mahavidyalaya
Beed.

च्या.सायरकर महाविद्यालय्, क्रीड.