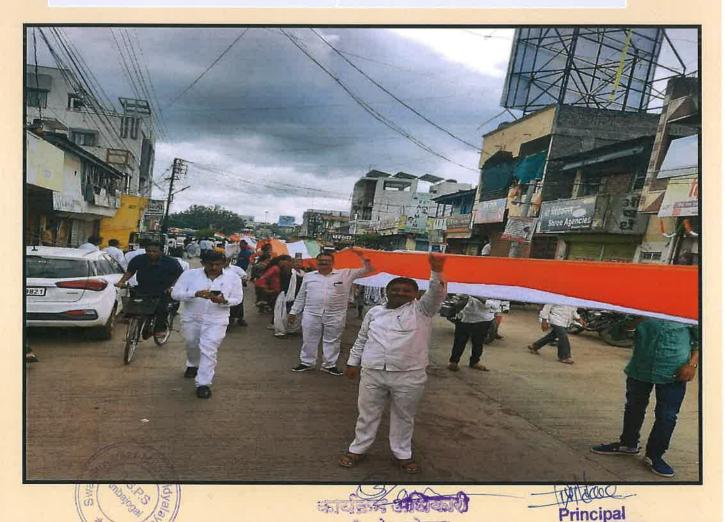

कार्यक्रम अधिकारी राष्ट्रीय सेवा योजना माजनकर महाविधालग्र बीह-431122

कार्य क्षेत्र क्षेत्र

Principal
Swa Sawarkar Mahavidyalaya
Beed.

Participation of volunteer students of NSS Tricolor Rally under Azadi Ka Amrit Mahotsav on 14 August 2022 From Dr Ambedkar Chowk to Nagar Road Beed In presence of All Social People in Beed City.

| Activity             | Azadi Ka Amrut Mahotsav |
|----------------------|-------------------------|
| Date                 | 14.08.2022              |
| Collaborating Agency |                         |
| Number of Students   | 20                      |
| Place                | Subhas Road, Beed       |