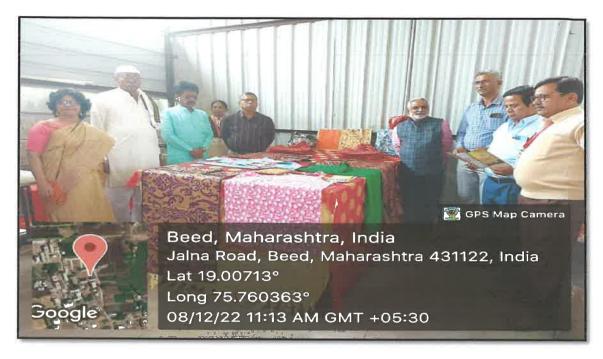

संदेश प्राचार्या प्रीती पोहेकर यांनी दिला. सूत्रसंचलन डॉ.सुनिता कुरुडे, आभार डॉ.रुपाली कुलकर्णी यांनी मांडले. पसायदानाने या सोहळयांची सांगता झाली.



Swa. Sawarkar Mahavidyalaya, Beed.

#### : असिस्टंट ड्रेस मेकर (टेलरिंग) कौशल्य प्रशिक्षण उद्घाटन क्षणचित्रे :



उद्घाटन समारंभात बोलताना कार्यवाह मा.डॉ.हेमंत वैद्य व व्यासपीठावर मा.जगताप काका, प्रा.चंद्रकांत मुळे, मा.उपेंद्र कुलकर्णी, मा.प्रविण सरदेशमुख, मा.पालवणकर व प्राचार्या डॉ.पोहेकर



उद्घाटन समारंभात दिप प्रज्वलन करताना कार्यवाह मा.डॉ.हेमंत वैद्य,मा.जगताप काका, प्रा.चंद्रकांत मुळे, मा.उपेंद्र कुलकर्णी, मा.प्रविण सरदेशमुख, मा.पालवणकर व प्राचार्या डॉ.पोहेकर, डॉ.मेधा गोसावी.



Charawana Mahayidyalaya,



टेलरिंग प्रशिक्षण वर्गात प्रशिक्षकांसह उपस्थित संस्थेचे मान्यवर



प्रशिक्षणाची माहिती देताना सौ.मानूरकर व प्राचार्या डॉ.पोहेकर







टेलरिंग प्रदर्शनी पाहताना संस्थेचे सर्व मान्यवर व महाविद्यालयाच्या प्राचार्या डॉ.पोहेकर



कौशल्य प्रशिक्षण वर्गाची पाहणी करतांना संस्थेचे सर्व मान्यवर व महाविद्यालयाच्या प्राचार्या डॉ.पोहेकर



Swa.Sawarka Mahaviriyalaya,

Beed.

संपूर्ण तीन महिन्याच्या या प्रशिक्षण वर्गामध्ये महाविद्यालयाच्या परिसरातील अतिशय गरजू प्रशिक्षणार्थी महिलांचा प्रवेश आम्ही जाणीवपूर्वक या कोर्समध्ये निश्चित केला आहे. श्रीमती सौ.शुभांगी झेंड या नियमितपणे हे प्रशिक्षण महाविद्यालयात देत आहेत.

दि.२९ मार्च २०२३ रोजी असिंस्टट ड्रेस मेकर या कोर्समधील सहभागी सर्व प्रशिक्षणार्थीची १०० मार्काची लेखी, तोंडी व प्रात्यक्षिक परिक्षा घेण्यात आली. त्यावेळी बाह्य परिक्षक म्हणून सौ.सुरेखा पालकर, महाविद्यालयाच्या प्राचार्या डॉ.पोहेकर, जनिशक्षण संस्थान,बीडचे संचालक श्री.गंगाधर देशमुख, सौ.शुभांगी जैन, सौ.स्वाती जैन, सौ.सीमा मानुर