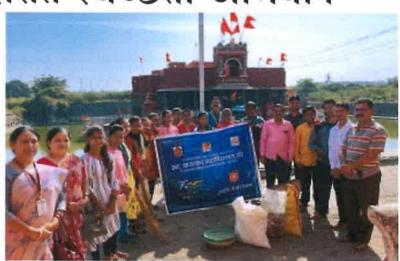

कार्यक्रम अधिकारी राष्ट्रीय सेवा योजना माजनकर महाविधालग्र बीह-431122

कार्य क्षेत्र क्षेत्र

Principal
Swa Sawarkar Mahavidyalaya
Beed.

Participation of volunteer students of NSS Tricolor Rally under Azadi Ka Amrit Mahotsav on 14 August 2022 From Dr Ambedkar Chowk to Nagar Road Beed In presence of All Social People in Beed City.

| Activity             | Azadi Ka Amrut Mahotsav |
|----------------------|-------------------------|
| Date                 | 14.08.2022              |
| Collaborating Agency |                         |
| Number of Students   | 20                      |
| Place                | Subhas Road, Beed       |