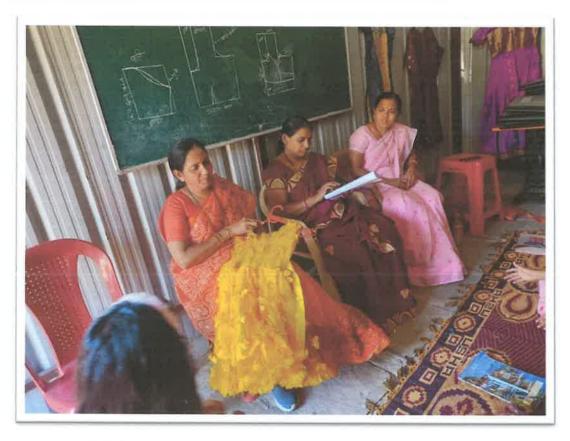

पाहणी करतांना संस्थेचे सर्व मान्यवर व महाविद्यालयाच्या प्राचार्या डॉ.पोहेकर



Swa.Sawarka Mahaviriyalaya,

Beed.

संपूर्ण तीन महिन्याच्या या प्रशिक्षण वर्गामध्ये महाविद्यालयाच्या परिसरातील अतिशय गरजू प्रशिक्षणार्थी महिलांचा प्रवेश आम्ही जाणीवपूर्वक या कोर्समध्ये निश्चित केला आहे. श्रीमती सौ.शुभांगी झेंड या नियमितपणे हे प्रशिक्षण महाविद्यालयात देत आहेत.

दि.२९ मार्च २०२३ रोजी असिंस्टट ड्रेस मेकर या कोर्समधील सहभागी सर्व प्रशिक्षणार्थीची १०० मार्काची लेखी, तोंडी व प्रात्यक्षिक परिक्षा घेण्यात आली. त्यावेळी बाह्य परिक्षक म्हणून सौ.सुरेखा पालकर, महाविद्यालयाच्या प्राचार्या डॉ.पोहेकर, जनिशक्षण संस्थान,बीडचे संचालक श्री.गंगाधर देशमुख, सौ.शुभांगी जैन, सौ.स्वाती जैन, सौ.सीमा मानुरकर व समन्वयक डॉ.मेधा गोसावी उपस्थित होत्या.

#### असिस्टंट ड्रेस मेकर (टेलरिंग) कौशल्य प्रशिक्षण परिक्षा क्षणचित्रे:



प्रशिक्षणार्थीनी शिवलेल्या ड्रेसची पाहणी करतानी सौ.पालकर,सौ.जैन व डॉ.सौ.गोसावी



Principal
Swa.Sawarkar Mahavidyalaya,
Beed.



टेलरिंग प्रशिक्षण परीक्षा केंद्रावर उपस्थित असलेले प्रशिक्षक व प्रशिक्षणार्थी



प्रात्यक्षिक परीक्षेच्या वेळी बाह्य परीक्षक सौ.पालकर व प्रशिक्षणार्थी



Principal
Swa. Sawarkar Mahavinyalaya,
Beed.



असिस्टंट ड्रेस मेकर कौशल्य प्रशिक्षण परीक्षेत मग्न प्रशिक्षणार्थी



परीक्षा केंद्रावर उपस्थित परीक्षक व प्रशिक्षणार्थी







## स्वा.सावरकर महाविद्यालयात कौशल्य प्रशिक्षण कार्यशाळा

बीड (प्रतिनिधी)

दि.२१.११.२०२२ रोजी सावरकर महाविद्यालय आणि जनशिक्षण संस्था बीड संयुक्त विद्यमाने महाविद्यालयात एक दिवशीय कौशल्य प्रशिक्षण कार्यशाळेचे आयोजन करण्यात आले होते. .कार्यक्रमाच्या अध्यक्षस्थानी महाविद्यालयाच्या प्राचार्या डॉ. प्रिती पोहेकर या होत्या तर प्रमुख मार्गदर्शक म्