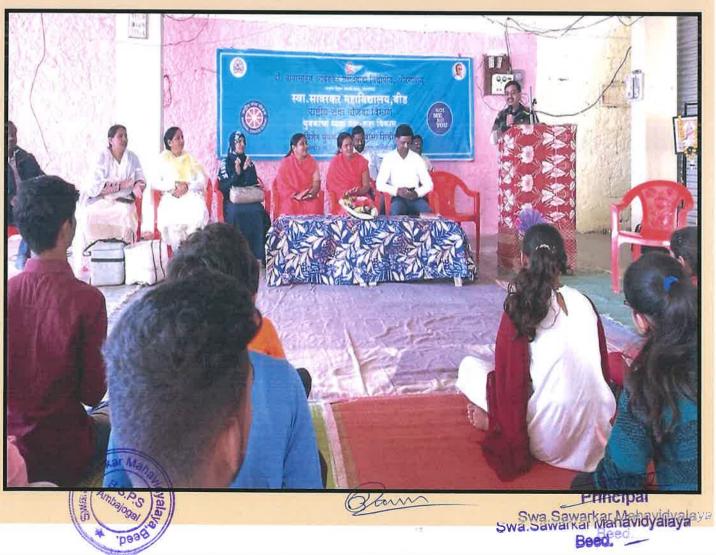

## Seven Day Camp At Shidod

प्रसंगी ते बोलत होते. व्यासपीठावर , प्रमुख अतिथी म्हणून जिल्हा क्रीडा अधिकारी सौ. सुहासिनी देरामुख सावरकर, संयुक्ताचे अध्यक्ष गजानन जगताय, कार्यवाह डॉ. विवेक पालवणकर, महाविद्यालयाच्या प्राचार्या डॉ.पीती पोहेकर, राष्ट्रीय सेवा योजनेचे जिल्हा समन्वयक डॉ. अरुण देतकार , शिदोड चे सरपंच वयतिय तोडकर बांची उपस्थिती होती पुढे बोलताना डॉ. आल्एकर म्हणाले की प्रामीण जीवनामध्ये समृद्धी आहे. निसर्गाच्या सानिध्यात आनंद घेता येतो, सहबीवन अनुभवता बेते, त्यातून आपल्याला योग्व बदल आयुष्यात घडवता बेतो. प्रमुख जतिथी श्रीमती मुवासिनी देशमुख म्हणात्या की जिह कावम देशा यश हमखास मिळते. तस्णांनी कष्ट काण्याची तयारी दाखवली पाहिजे, महाविद्यालयाच्या प्राचार्यां डॉ. प्रीती पोहेकर म्हणाला की शिविरातून स्वयंशिस्त निर्माण होते. व्यक्तिमत्व उजळून निचते ग्रामीण जीवनाचे दर्शन घडते. कार्यक्रमाचे पास्ताविक राष्ट्रीय सेवा योजनेचे कार्यक्रम अधिकारी हाँ. ओमप्रकाश इंवर यानी केले कार्यक्रमाला जगत्रावराव कदम , दिलीश्राच कदम , महालक्ष्मी मदिराचे सचिव विजयकुमार देशमुख यांची उपस्थिती होती. बावेळी विद्यापीठाच्या युवक महोत्सवात काव्य वाचन प्रकासत प्रथम क्रमांक मिळवलेल्या कुमारी अंजली विदे भजन संघाचे विद्यार्थी, अविष्कारचा सुवर्ण पदक विजेता पवन कपाळे, आपती व्यवस्थापन कार्यसाळसाळी निवड झालेला सुभम ससाने आणि त्यांना पागंदर्शन करणारे प्राध्यापक डॉ. रूपाली कुलकर्णी, , प्रा. विशाल नाईक नवरे, डॉ. बोमेंद गायकवाड ,पा .दीपा देशपांडे, तसेच पुरस्कार मिळाल्याबहल उपप्राचार्य डॉ .लक्यीकात बाहेगव्हाजनर, उपप्राचार्य डॉ. राजेश देरे याचा सत्कार करण्यात आलां कार्यक्रमाचे सुत्रसंचालन राष्ट्रीय सेवा योजना विभागाचे कार्यक्रमाधिकारी त्रा. संजय काळे यांनी केले तर आभार कार्यक्रमाधिकारी हाँ. संगीता समाण वांनी मानले. या कार्यक्रमास पहाविधासचातील सर्व प्राच्यायक कर्मवारी ॥ १०१ ६ ११३३ १ । विद्यार्थी उपस्थित होते

Annajogoj on special

्रिया भीवकारी साध्यापाल भोजना

Principal
Swa.Sawarkar Mahavidyalaya
Beed.

च्या.सायरकर महाविद्यालय्, क्रीड.