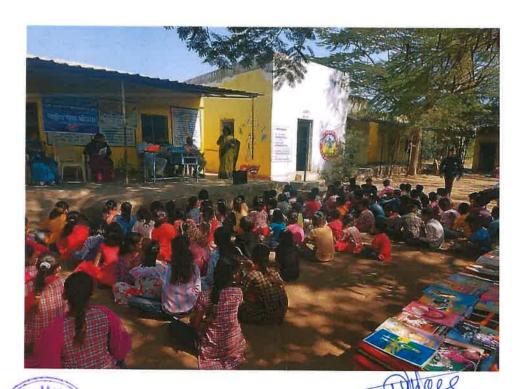

## Seven Day Camp At Shidod

प्रसंगी ते बोलत होते. व्यासपीठावर , प्रमुख अतिथी म्हणून जिल्हा क्रीडा अधिकारी सौ. सुहासिनी देरामुख सावरकर, संयुक्ताचे अध्यक्ष गजानन जगताय, कार्यवाह डॉ. विवेक पालवणकर, महाविद्यालयाच्या प्राचार्या डॉ.पीती पोहेकर, राष्ट्रीय सेवा योजनेचे जिल्हा समन्वयक डॉ. अरुण देतकार , शिदोड चे सरपंच वयतिय तोडकर बांची उपस्थिती होती पुढे बोलताना डॉ. आल्एकर म्हणाले की प्रामीण जीवनामध्ये समृद्धी आहे. निसर्गाच्या सानिध्यात आनंद घेता येतो, सहबीवन अनुभवता बेते, त्यातून आपल्याला योग्व बदल आयुष्यात घडवता बेतो. प्रमुख जतिथी श्रीमती मुवासिनी देशमुख म्हणात्या की जिह कावम देशा यश हमखास मिळते. तस्णांनी कष्ट काण्याची तयारी दाखवली पाहिजे, महाविद्यालयाच्या प्राचार्यां डॉ. प्रीती पोहेकर म्हणाला की शिविरातून स्वयंशिस्त निर्माण होते. व्यक्तिमत्व उजळून निचते ग्रामीण जीवनाचे दर्शन घडते. कार्यक्रमाचे पास्ताविक राष्ट्रीय सेवा योजनेचे कार्यक्रम अधिकारी हाँ. ओमप्रकाश इंवर यानी केले कार्यक्रमाला जगत्रावराव कदम , दिलीश्राच कदम , महालक्ष्मी मदिराचे सचिव विजयकुमार देशमुख यांची उपस्थिती होती. बावेळी विद्यापीठाच्या युवक महोत्सवात काव्य वाचन प्रकासत प्रथम क्रमांक मिळवलेल्या कुमारी अंजली विदे भजन संघाचे विद्यार्थी, अविष्कारचा सुवर्ण पदक विजेता पवन कपाळे, आपती व्यवस्थापन कार्यसाळसाळी निवड झालेला सुभम ससाने आणि त्यांना पागंदर्शन करणारे प्राध्यापक डॉ. रूपाली कुलकर्णी, , प्रा. विशाल नाईक नवरे, डॉ. बोमेंद गायकवाड ,पा .दीपा देशपांडे, तसेच पुरस्कार मिळाल्याबहल उपप्राचार्य डॉ .लक्यीकात बाहेगव्हाजनर, उपप्राचार्य डॉ. राजेश देरे याचा सत्कार करण्यात आलां कार्यक्रमाचे सुत्रसंचालन राष्ट्रीय सेवा योजना विभागाचे कार्यक्रमाधिकारी त्रा. संजय काळे यांनी केले तर आभार कार्यक्रमाधिकारी हाँ. संगीता समाण वांनी मानले. या कार्यक्रमास पहाविधासचातील सर्व प्राच्यायक कर्मवारी ॥ १०१ ६ ११३३ १ । विद्यार्थी उपस्थित होते