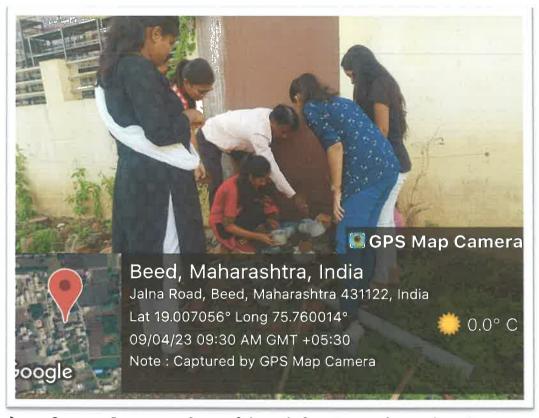

#### A cleanliness drive

On February 23, 2023, a cleanliness drive was organized in the Kankaleshwar temple area of Beed city on the occasion of the birth anniversary of Sant Gadgebaba under the National Service Scheme of Swa. Sawarkar College, Beed.

| Activity             | International Suicide Prevention Rally |
|----------------------|----------------------------------------|
| Date                 | 23/02/2023                             |
| Collaborating Agency | Kankaleshwar Temple                    |
| Number of Students   | 31                                     |
| Place                | Kankaleshwar Temple , Beed             |