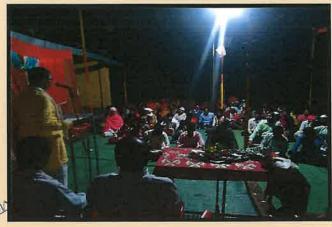

#### **HIV Testing and Counseling Workshop**

Date: August 26, 2019 An HIV testing and counseling workshop was organized in the college as part of the International Youth Awareness Day. For this workshop, experts from the AIDS Prevention and Control Center, District Hospital, Beed, Dr. Dhakane M.K. and Dr. Bangar were present. In this context, Principal Dr. Sanjay Shirodkar emphasized the importance of conducting HIV testing before marriage to every youth, while guiding as the chairperson. A total of 54 students underwent HIV testing in the current workshop. The program was inaugurated by Prof. Dr. Ashok Doke, and the coordination was managed by Mr. Rishikesh Mote. The vote of thanks was delivered by Professor Deepa Deshpande..

| Activity             | HIV Testing and Counseling Workshop                            |
|----------------------|----------------------------------------------------------------|
| Date                 | August 26, 2019                                                |
| Collaborating Agency | AIDS Prevention and Control<br>Center, District Hospital, Beed |
| Number of Students   | 54                                                             |
| Place                | College Campus                                                 |