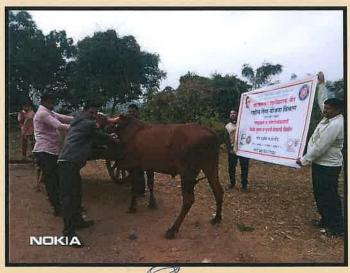

#### **HIV Testing and Counseling Workshop**

Date: August 26, 2019 An HIV testing and counseling workshop was organized in the college as part of the International Youth Awareness Day. For this workshop, experts from the AIDS Prevention and Control Center, District Hospital, Beed, Dr. Dhakane M.K. and Dr. Bangar were present. In this context, Principal Dr. Sanjay Shirodkar emphasized the importance of conducting HIV testing before marriage to every youth, while guiding as the chairperson. A total of 54 students underwent HIV testing in the current workshop. The program was inaugurated by Prof. Dr. Ashok Doke, and the coordination was managed by Mr. Rishikesh Mote. The vote of thanks was delivered by Professor Deepa Deshpande..

| Activity             | HIV Testing and Counseling Workshop                            |
|----------------------|----------------------------------------------------------------|
| Date                 | August 26, 2019                                                |
| Collaborating Agency | AIDS Prevention and Control<br>Center, District Hospital, Beed |
| Number of Students   | 54                                                             |
| Place                | College Campus                                                 |