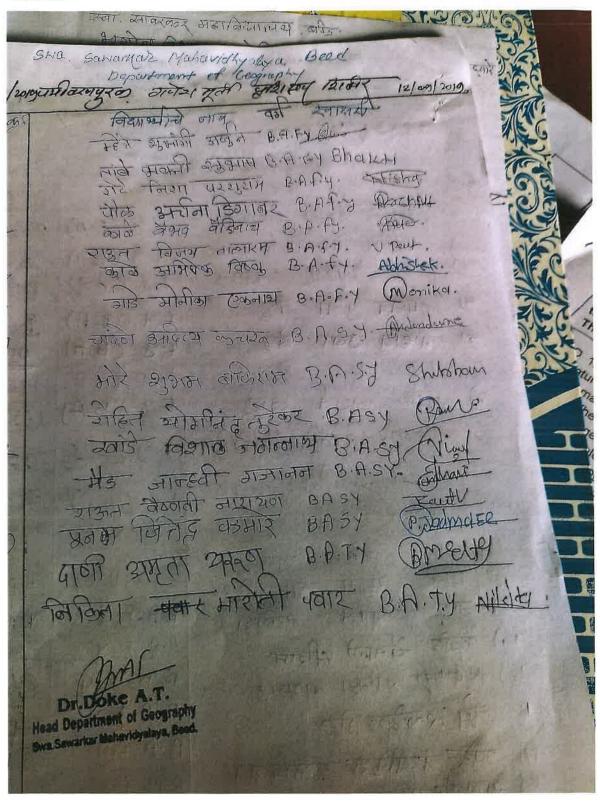

्यात आले होते. या कार्यशाळेत शहरातील राजस्थानी विद्यालय, पोद्दार ईंग्लिश स्कुल, संस्कार विद्यालय, स्वा.सावरकर विद्यालय व महाविद्यालय तसेच ट्विंकल स्टार स्कूल येथील एकूण 28 विद्यार्थी-विद्यार्थीनींनी सहभाग घेतला होता. किमान विद्यार्थ्यांनी याच गणेशमूर्तींची स्थापना स्वतः च्या घरी करावी अशी अपेक्षा. महाविद्लयाचे प्राचार्य डॉ. व्ही.एन जोशी यांनी व्यक्त केली. उपप्राचार्य डॉ. एल.जी.बाहेगव्हाणकर डॉ. राजेश ढेरे यांचे मार्गदर्शन लाभले. या कार्यशाळेचा हेतू भूगोल विभाग प्रमुख डॉ. अशोक डोके यांनी अभार डॉ. रूपाली कुलकर्णी यांनी तर सुत्रसंचालन प्रा.राम गव्हाणे यांनी कले कार्यशाळेत बहूसंख्य विद्यार्थी व प्राध्यापक



उपस्थित होते.

स्वतःबनवलेल्या पर्यावरणपूरक गणेशमुर्ती सह विद्यार्थी । 2 Sept., 2019 Eco-friendly Ganesh Murti Making workshop.

S.S.P.S. Ambajagal Parish

Bann

#### पेपर कात्रण





Bann





Olam\_

B.S.P. S. Ambajogai

# Swa. Sawarkar Mahavidyalaya, Beed

Silver Jubilee Year 2019-20

# Library Visit of Somdara Gurukul MadhyamikVidyalay, Domari Class 6<sup>th</sup> and 9th

**Library Extension Service** 

05 October 2019, Saturday



Nat Mahanda B.S.A.S Nata Ambajogai Say

gam.

1, 2019-20 05 Oct 2019 extention Activity Dimari Schools Stu. Visit

Principal
Swa.Sawarkar Mahavidyalaya,

Beed.







2, 2019-20 05 Oct 2019 extention Activity Dimari Schools Stu. Visit









3, 2019-20 05 Oct 2019 extention Activity Dimari Schools Stu. Visit



BSPS, Ambajogai

#### Swa. Sawarkar Mahavidyalaya, Beed

Silver Jubilee year
Library Visit of Somdara Gurukui Madhyamik Vidyalay Domari
Students of class 6<sup>th</sup> and 9th

05 October 2019
Attendance

| Sr. No. | Name