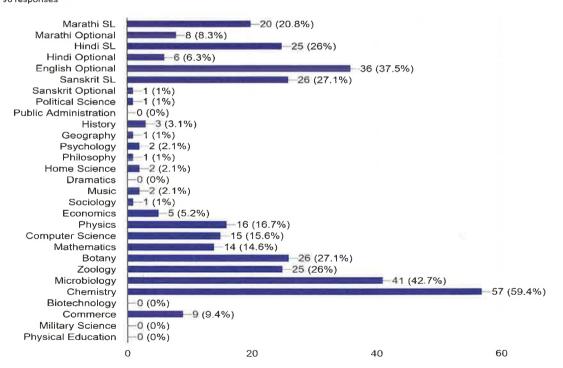

|
| Organizer              | Swa. Sawarkar Mahavidyalaya, Beed, Department of Library |
| Topic of the Quiz      | ICT Awareness Survey of Students in SSMB                 |
| Date                   | 16 May 2020, Saturday                                    |
| Participation          | Students in SSMB                                         |
| Online platform        | GOOGLE FORM                                              |
| Google Form link       | https://forms.gle/5S786tki7TRHiU337                      |
| No. of<br>Participants | 96                                                       |

Pg No. 1, SSMB Library- 2019-20 16 May 2020 Extension Activity ICT Awareness Survey of students yallaya



#### 7. Subject (विषय) click box near to your SL and Optional Subjects 96 responses



No. 2, SSMB Library- 2019-20 16 May 2020 Extension Activity ICT Awareness Survey in SSMB Report

Mahavio

B.S.P.S Ambajogai

Beed.

#### Analysis of the Activity

- 4 For the survey 96 students are respond
- 4 From 96 participants 47.9% are female and 52.1 male
- ♣ From participants 71.9% are from BSC 21.9% from BCom and remaining from BA faculty
  - Students of all subjects are responded to the survey

59 students are responding as yes to aware and use of computer and its knowledge and yes to smartphones and remaining 37 students are not aware to know and not aware computer and smartphone also.

- 4 93.9% students' family have using Android phones but only. 7.3% students have computer 9.4% have a laptop only 3.1% students have tab for ICT use.
- 54.2% students update to wish themselves;