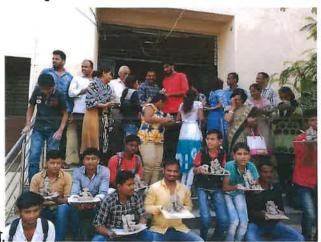

#### **HIV Testing and Counseling Workshop**

Date: August 26, 2019 An HIV testing and counseling workshop was organized in the college as part of the International Youth Awareness Day. For this workshop, experts from the AIDS Prevention and Control Center, District Hospital, Beed, Dr. Dhakane M.K. and Dr. Bangar were present. In this context, Principal Dr. Sanjay Shirodkar emphasized the importance of conducting HIV testing before marriage to every youth, while guiding as the chairperson. A total of 54 students underwent HIV testing in the current workshop. The program was inaugurated by Prof. Dr. Ashok Doke, and the coordination was managed by Mr. Rishikesh Mote. The vote of thanks was delivered by Professor Deepa Deshpande..

| Activity             | HIV Testing and Counseling Workshop                            |
|----------------------|----------------------------------------------------------------|
| Date                 | August 26, 2019                                                |
| Collaborating Agency | AIDS Prevention and Control<br>Center, District Hospital, Beed |
| Number of Students   | 54                                                             |
| Place                | College Campus                                                 |