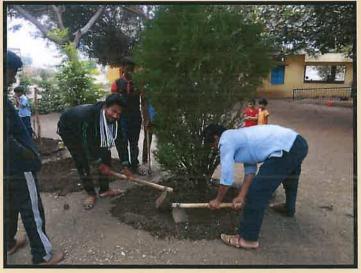

| B.com      | 7.7          | CZIE             | 0)14      | Car.   | -Jue    | 46     | 1        | Part L  | J   |



Barn

### **School Campus Cleanliness Campaign**

| Activity               | School Campus Cleanliness<br>Campaign |
|------------------------|---------------------------------------|
| Date                   | Jan. 8, 2020                          |
| Collaborating Agency   | 9                                     |
| Number of participants |                                       |
| Place                  | Carzani Village                       |









|                      | N.S.S. Special            | . Accorder Met |     |