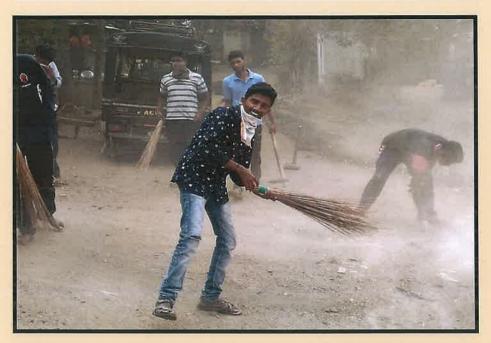

#### **HIV Testing and Counseling Workshop**

Date: August 26, 2019 An HIV testing and counseling workshop was organized in the college as part of the International Youth Awareness Day. For this workshop, experts from the AIDS Prevention and Control Center, District Hospital, Beed, Dr. Dhakane M.K. and Dr. Bangar were present. In this context, Principal Dr. Sanjay Shirodkar emphasized the importance of conducting HIV testing before marriage to every youth, while guiding as the chairperson. A total of 54 students underwent HIV testing in the current workshop. The program was inaugurated by Prof. Dr. Ashok Doke, and the coordination was managed by Mr. Rishikesh Mote. The vote of thanks was delivered by Professor Deepa Deshpande..

| Activity             | HIV Testing and Counseling Workshop                            |
|----------------------|----------------------------------------------------------------|
| Date                 | August 26, 2019                                                |
| Collaborating Agency | AIDS Prevention and Control<br>Center, District Hospital, Beed |
| Number of Students   | 54                                                             |
| Place                | College Campus                                                 |