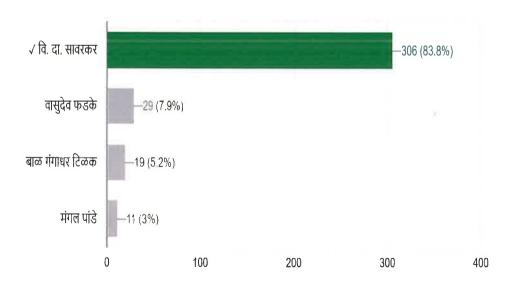

#### **CRITERION 3- RESEARCH, INNOVATIONS & EXTENSION**

3.4.3. Number of extension and outreach programs conducted by the institution through organized forums including NSS/NCC etc.

Detail Reports 2019-20