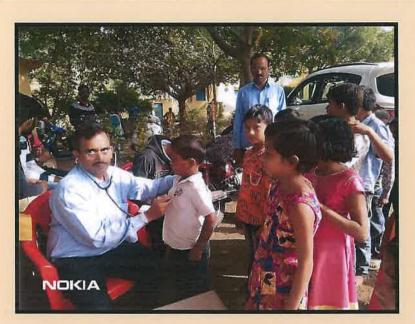

#### **HIV Testing and Counseling Workshop**

Date: August 26, 2019 An HIV testing and counseling workshop was organized in the college as part of the International Youth Awareness Day. For this workshop, experts from the AIDS Prevention and Control Center, District Hospital, Beed, Dr. Dhakane M.K. and Dr. Bangar were present. In this context, Principal Dr. Sanjay Shirodkar emphasized the importance of conducting HIV testing before marriage to every youth, while guiding as the chairperson. A total of 54 students underwent HIV testing in the current workshop. The program was inaugurated by Prof. Dr. Ashok Doke, and the coordination was managed by Mr. Rishikesh Mote. The vote of thanks was delivered by Professor Deepa Deshpande..

| Activity             | HIV Testing and Counseling Workshop                            |
|----------------------|----------------------------------------------------------------|
| Date                 | August 26, 2019                                                |
| Collaborating Agency | AIDS Prevention and Control<br>Center, District Hospital, Beed |
| Number of Students   | 54                                                             |
| Place                | College Campus                                                 |