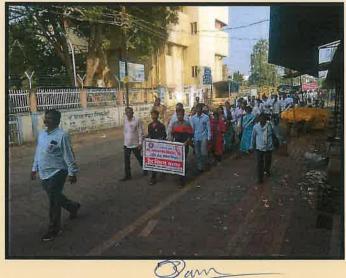

#### **HIV Testing and Counseling Workshop**

Date: August 26, 2019 An HIV testing and counseling workshop was organized in the college as part of the International Youth Awareness Day. For this workshop, experts from the AIDS Prevention and Control Center, District Hospital, Beed, Dr. Dhakane M.K. and Dr. Bangar were present. In this context, Principal Dr. Sanjay Shirodkar emphasized the importance of conducting HIV testing before marriage to every youth, while guiding as the chairperson. A total of 54 students underwent HIV testing in the current workshop. The program was inaugurated by Prof. Dr. Ashok Doke, and the coordination was managed by Mr. Rishikesh Mote. The vote of thanks was delivered by Professor Deepa Deshpande..

| Activity             | HIV Testing and Counseling Workshop                            |
|----------------------|----------------------------------------------------------------|
| Date                 | August 26, 2019                                                |
| Collaborating Agency | AIDS Prevention and Control<br>Center, District Hospital, Beed |
| Number of Students   | 54                                                             |
| Place                | College Campus                                                 |