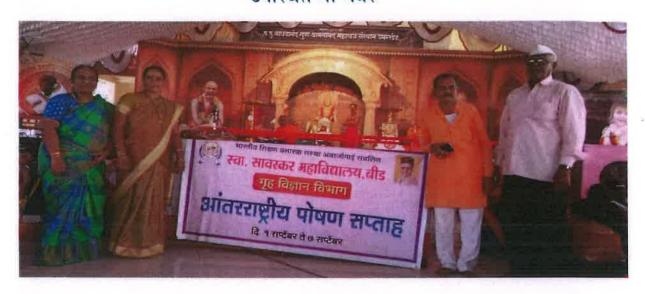

#### **HIV Testing and Counseling Workshop**

Date: August 26, 2019 An HIV testing and counseling workshop was organized in the college as part of the International Youth Awareness Day. For this workshop, experts from the AIDS Prevention and Control Center, District Hospital, Beed, Dr. Dhakane M.K. and Dr. Bangar were present. In this context, Principal Dr. Sanjay Shirodkar emphasized the importance of conducting HIV testing before marriage to every youth, while guiding as the chairperson. A total of 54 students underwent HIV testing in the current workshop. The program was inaugurated by Prof. Dr. Ashok Doke, and the coordination was managed by Mr. Rishikesh Mote. The vote of thanks was delivered by Professor Deepa Deshpande..

| Activity             | HIV Testing and Counseling Workshop                            |
|----------------------|----------------------------------------------------------------|
| Date                 | August 26, 2019                                                |
| Collaborating Agency | AIDS Prevention and Control<br>Center, District Hospital, Beed |
| Number of Students   | 54                                                             |
| Place                | College Campus                                                 |