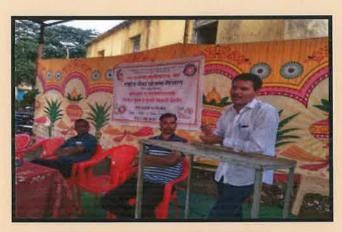

#### **HIV Testing and Counseling Workshop**

Date: August 26, 2019 An HIV testing and counseling workshop was organized in the college as part of the International Youth Awareness Day. For this workshop, experts from the AIDS Prevention and Control Center, District Hospital, Beed, Dr. Dhakane M.K. and Dr. Bangar were present. In this context, Principal Dr. Sanjay Shirodkar emphasized the importance of conducting HIV testing before marriage to every youth, while guiding as the chairperson. A total of 54 students underwent HIV testing in the current workshop. The program was inaugurated by Prof. Dr. Ashok Doke, and the coordination was managed by Mr. Rishikesh Mote. The vote of thanks was delivered by Professor Deepa Deshpande..

| Activity             | HIV Testing and Counseling Workshop                            |
|----------------------|----------------------------------------------------------------|
| Date                 | August 26, 2019                                                |
| Collaborating Agency | AIDS Prevention and Control<br>Center, District Hospital, Beed |
| Number of Students   | 54                                                             |
| Place                | College Campus                                                 |