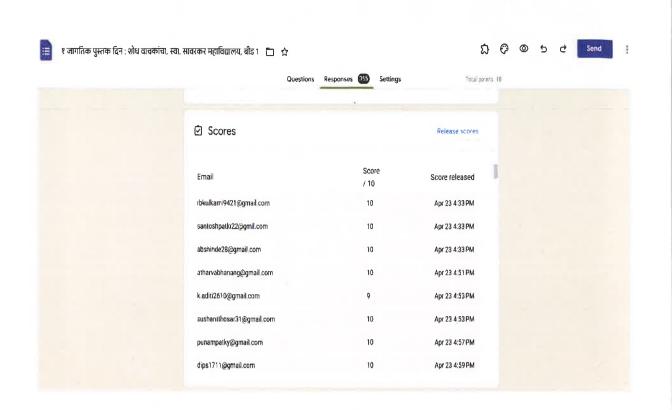

#### **CRITERION 3- RESEARCH, INNOVATIONS & EXTENSION**

3.4.3. Number of extension and outreach programs conducted by the institution through organized forums including NSS/NCC etc.

Detail Reports 2019-20