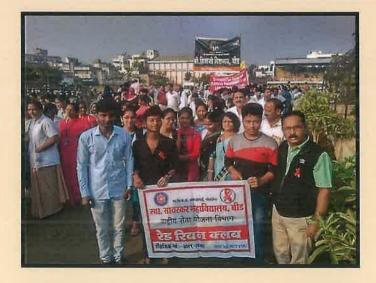

#### **HIV Testing and Counseling Workshop**

Date: August 26, 2019 An HIV testing and counseling workshop was organized in the college as part of the International Youth Awareness Day. For this workshop, experts from the AIDS Prevention and Control Center, District Hospital, Beed, Dr. Dhakane M.K. and Dr. Bangar were present. In this context, Principal Dr. Sanjay Shirodkar emphasized the importance of conducting HIV testing before marriage to every youth, while guiding as the chairperson. A total of 54 students underwent HIV testing in the current workshop. The program was inaugurated by Prof. Dr. Ashok Doke, and the coordination was managed by Mr. Rishikesh Mote. The vote of thanks was delivered by Professor Deepa Deshpande..

| Activity             | HIV Testing and Counseling Workshop                            |
|----------------------|----------------------------------------------------------------|
| Date                 | August 26, 2019                                                |
| Collaborating Agency | AIDS Prevention and Control<br>Center, District Hospital, Beed |
| Number of Students   | 54                                                             |
| Place                | College Campus                                                 |