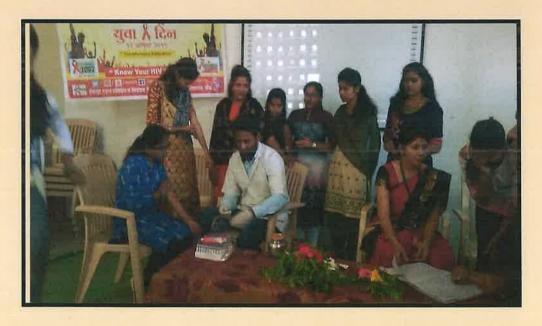

#### **HIV Testing and Counseling Workshop**

Date: August 26, 2019 An HIV testing and counseling workshop was organized in the college as part of the International Youth Awareness Day. For this workshop, experts from the AIDS Prevention and Control Center, District Hospital, Beed, Dr. Dhakane M.K. and Dr. Bangar were present. In this context, Principal Dr. Sanjay Shirodkar emphasized the importance of conducting HIV testing before marriage to every youth, while guiding as the chairperson. A total of 54 students underwent HIV testing in the current workshop. The program was inaugurated by Prof. Dr. Ashok Doke, and the coordination was managed by Mr. Rishikesh Mote. The vote of thanks was delivered by Professor Deepa Deshpande..

| Activity             | HIV Testing and Counseling Workshop                            |
|----------------------|----------------------------------------------------------------|
| Date                 | August 26, 2019                                                |
| Collaborating Agency | AIDS Prevention and Control<br>Center, District Hospital, Beed |
| Number of Students   | 54                                                             |
| Place                | College Campus                                                 |