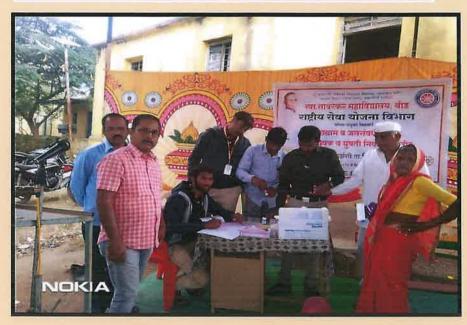

#### **HIV Testing and Counseling Workshop**

Date: August 26, 2019 An HIV testing and counseling workshop was organized in the college as part of the International Youth Awareness Day. For this workshop, experts from the AIDS Prevention and Control Center, District Hospital, Beed, Dr. Dhakane M.K. and Dr. Bangar were present. In this context, Principal Dr. Sanjay Shirodkar emphasized the importance of conducting HIV testing before marriage to every youth, while guiding as the chairperson. A total of 54 students underwent HIV testing in the current workshop. The program was inaugurated by Prof. Dr. Ashok Doke, and the coordination was managed by Mr. Rishikesh Mote. The vote of thanks was delivered by Professor Deepa Deshpande..

| Activity             | HIV Testing and Counseling Workshop                            |
|----------------------|----------------------------------------------------------------|
| Date                 | August 26, 2019                                                |
| Collaborating Agency | AIDS Prevention and Control<br>Center, District Hospital, Beed |
| Number of Students   | 54                                                             |
| Place                | College Campus                                                 |