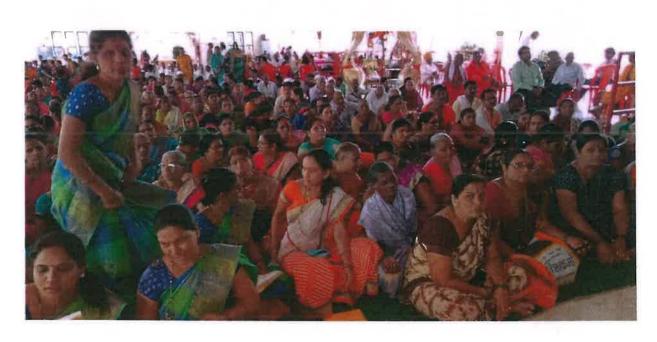

#### **HIV Testing and Counseling Workshop**

Date: August 26, 2019 An HIV testing and counseling workshop was organized in the college as part of the International Youth Awareness Day. For this workshop, experts from the AIDS Prevention and Control Center, District Hospital, Beed, Dr. Dhakane M.K. and Dr. Bangar were present. In this context, Principal Dr. Sanjay Shirodkar emphasized the importance of conducting HIV testing before marriage to every youth, while guiding as the chairperson. A total of 54 students underwent HIV testing in the current workshop. The program was inaugurated by Prof. Dr. Ashok Doke, and the coordination was managed by Mr. Rishikesh Mote. The vote of thanks was delivered by Professor Deepa Deshpande..

| Activity             | HIV Testing and Counseling Workshop                            |
|----------------------|----------------------------------------------------------------|
| Date                 | August 26, 2019                                                |
| Collaborating Agency | AIDS Prevention and Control<br>Center, District Hospital, Beed |
| Number of Students   | 54                                                             |
| Place                | College Campus                                                 |