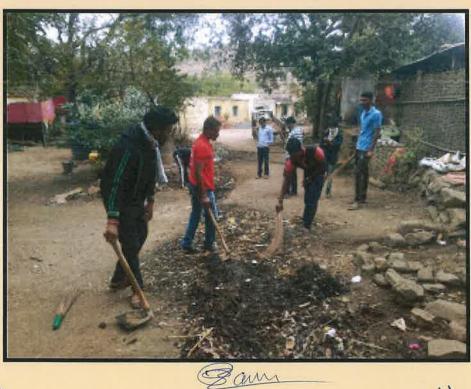

#### **HIV Testing and Counseling Workshop**

Date: August 26, 2019 An HIV testing and counseling workshop was organized in the college as part of the International Youth Awareness Day. For this workshop, experts from the AIDS Prevention and Control Center, District Hospital, Beed, Dr. Dhakane M.K. and Dr. Bangar were present. In this context, Principal Dr. Sanjay Shirodkar emphasized the importance of conducting HIV testing before marriage to every youth, while guiding as the chairperson. A total of 54 students underwent HIV testing in the current workshop. The program was inaugurated by Prof. Dr. Ashok Doke, and the coordination was managed by Mr. Rishikesh Mote. The vote of thanks was delivered by Professor Deepa Deshpande..

| Activity             | HIV Testing and Counseling Workshop                            |
|----------------------|----------------------------------------------------------------|
| Date                 | August 26, 2019                                                |
| Collaborating Agency | AIDS Prevention and Control<br>Center, District Hospital, Beed |
| Number of Students   | 54                                                             |
| Place                | College Campus                                                 |