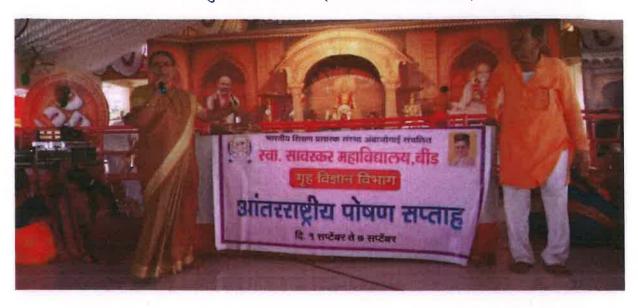

#### **HIV Testing and Counseling Workshop**

Date: August 26, 2019 An HIV testing and counseling workshop was organized in the college as part of the International Youth Awareness Day. For this workshop, experts from the AIDS Prevention and Control Center, District Hospital, Beed, Dr. Dhakane M.K. and Dr. Bangar were present. In this context, Principal Dr. Sanjay Shirodkar emphasized the importance of conducting HIV testing before marriage to every youth, while guiding as the chairperson. A total of 54 students underwent HIV testing in the current workshop. The program was inaugurated by Prof. Dr. Ashok Doke, and the coordination was managed by Mr. Rishikesh Mote. The vote of thanks was delivered by Professor Deepa Deshpande..

| Activity             | HIV Testing and Counseling Workshop                            |
|----------------------|----------------------------------------------------------------|
| Date                 | August 26, 2019                                                |
| Collaborating Agency | AIDS Prevention and Control<br>Center, District Hospital, Beed |
| Number of Students   | 54                                                             |
| Place                | College Campus                                                 |