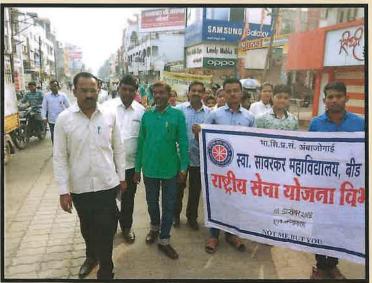

#### **International Suicide Prevention Program**

Participated in International Suicide Prevention Rally:- 10 September 2018. On September 10, 2018, Prabhatferi was organized in Beed city on behalf of District Hospital Beed on the occasion of International Suicide Prevention Day. Department Program Officer Dr. Ashok Doke, Prof. Narayan Shinde, Psychology Department Head Prof. Suhas Joshi and volunteers participated in the rally. The rally concluded with a lecture program at District Hospital Beed. In this program Prof. Suhas Joshi expressed his thoughts.