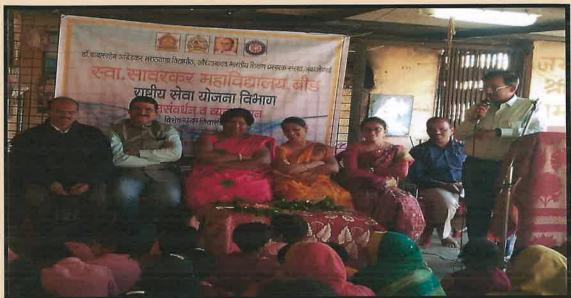

#### **AIDS Awareness Program**

1 December 2018 - On the occasion of International AIDS Day on December 1, 2018, an AIDS awareness rally was organized in Beed by the District AIDS Control Unit. In this Rally NSS Program Officer Prof. Dr. Ashok Doke, Prof. Mrs. Deepa Deshpande Prof. Narayan Shinde Prof. Arvind Rayalwar Prof. Dr. Mrs. Sangeeta Sasane and volunteer students were participated