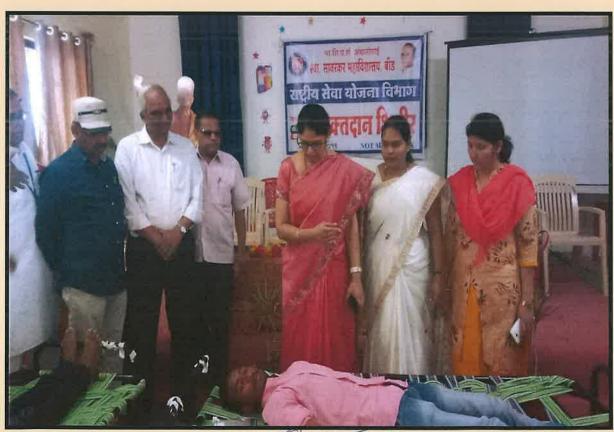

#### **Blood Donation Camp**

A blood donation camp was organized on behalf of the department on 08 March 2019 on the occasion of Women's Day. This program is Blood Transfusion Officer Dr. Mrs. Bangar, Dr. Mrs. Sadhana Gangavane, Dr. Mrs. Dhakne. Dr. Sanjay Shirodkar Principal of the college. A total of 30 blood donors contributed to the national cause by donating blood.

| Activity             | Blood Donation Camp                                                                                                             |
|----------------------|---------------------------------------------------------------------------------------------------------------------------------|
| Date                 | March 8, 2019                                                                                                                   |
| Collaborating Agency | District Hospital Beed                                                                                                          |
| Number of Students   | 20                                                                                                                              |
| Place                | College Campus                                                                                                                  |
| Outcome              | Support to Critical Patients .Supplying blood to the blood blank for the need of patients suffering from cancer. And save life. |