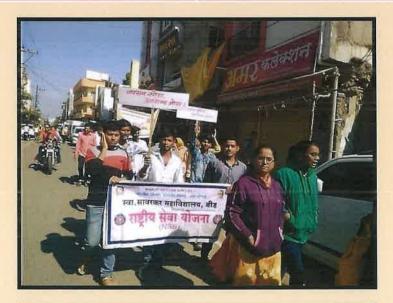

#### **International Suicide Prevention Program**

Participated in International Suicide Prevention Rally:- 10 September 2018. On September 10, 2018, Prabhatferi was organized in Beed city on behalf of District Hospital Beed on the occasion of International Suicide Prevention Day. Department Program Officer Dr. Ashok Doke, Prof. Narayan Shinde, Psychology Department Head Prof. Suhas Joshi and volunteers participated in the rally. The rally concluded with a lecture program at District Hospital Beed. In this program Prof. Suhas Joshi expressed his thoughts.