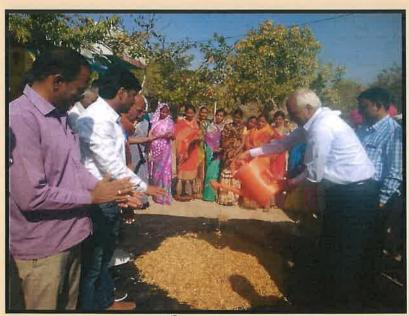

#### **Blood Donation Camp**

A blood donation camp was organized on behalf of the department on 08 March 2019 on the occasion of Women's Day. This program is Blood Transfusion Officer Dr. Mrs. Bangar, Dr. Mrs. Sadhana Gangavane, Dr. Mrs. Dhakne. Dr. Sanjay Shirodkar Principal of the college. A total of 30 blood donors contributed to the national cause by donating blood.

| Activity             | Blood Donation Camp                                                                                                             |
|----------------------|---------------------------------------------------------------------------------------------------------------------------------|
| Date                 | March 8, 2019                                                                                                                   |
| Collaborating Agency | District Hospital Beed                                                                                                          |
| Number of Students   | 20                                                                                                                              |
| Place                | College Campus                                                                                                                  |
| Outcome              | Support to Critical Patients .Supplying blood to the blood blank for the need of patients suffering from cancer. And save life. |