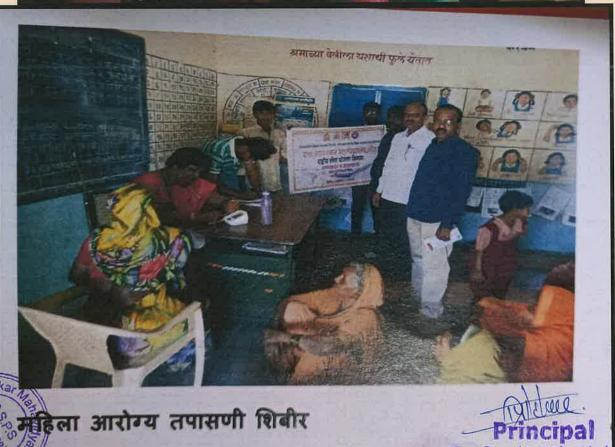

#### **Blood Donation Camp**

A blood donation camp was organized on behalf of the department on 08 March 2019 on the occasion of Women's Day. This program is Blood Transfusion Officer Dr. Mrs. Bangar, Dr. Mrs. Sadhana Gangavane, Dr. Mrs. Dhakne. Dr. Sanjay Shirodkar Principal of the college. A total of 30 blood donors contributed to the national cause by donating blood.