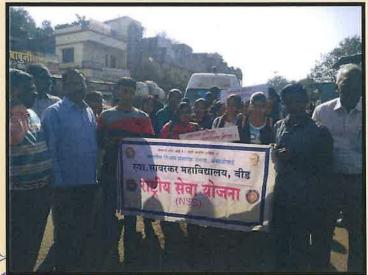

#### **International Suicide Prevention Program**

Participated in International Suicide Prevention Rally:- 10 September 2018. On September 10, 2018, Prabhatferi was organized in Beed city on behalf of District Hospital Beed on the occasion of International Suicide Prevention Day. Department Program Officer Dr. Ashok Doke, Prof. Narayan Shinde, Psychology Department Head Prof. Suhas Joshi and volunteers participated in the rally. The rally concluded with a lecture program at District Hospital Beed. In this program Prof. Suhas Joshi expressed his thoughts.

| Activity             | International Suicide Prevention<br>Rally |
|----------------------|-------------------------------------------|
| Date                 | September 10, 2018                        |
| Collaborating Agency | District Hospital Beed                    |
| Number of Students   | 14                                        |
| Place                | Beed City                                 |