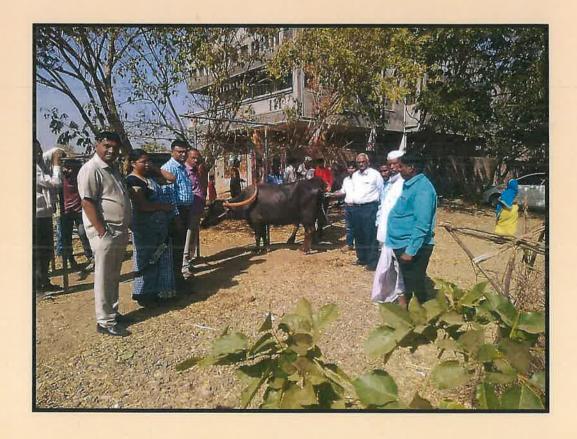

|
|----------------------|--------------------------------------------|
| Date                 | Jan.8, 2019                                |
| Collaborating Agency | NSS, Dr. B.A. M. University,<br>Aurangabad |
| Number of Students   |                                            |
| Place                | Vaibatwadi Village, Tq., Dist. Beed        |











| Activity             | Veterinary Health Camp                     |
|----------------------|--------------------------------------------|
| Date                 | Jan.8, 2019                                |
| Collaborating Agency | NSS, Dr. B.A. M. University,<br>Aurangabad |
| Number of Students   | -                                          |
| Place                | Vaibatwadi Village, Tq., Dist.<br>Beed     |



Mahaya Ambalogal Ambalogal Ambalogal कार्यक्रम अधिकारी शश्रीय सेवा बोजना स्था.तावरकर मझविद्यालय, बीड.

| Activity             | Clean River Campaign                       |
|----------------------|--------------------------------------------|
| Date                 | Jan. 3 to 8, 2019                          |
| Collaborating Agency | NSS, Dr. B.A. M. University,<br>Aurangabad |
| Number of Students   | 125                                        |
| Place                | Vaibatwadi Village, Tq., Dist.<br>Beed     |











| 13        | Swn. S<br>N. S. S. Spect   | avarkar Ma<br>al comp yea | r 2018- | 19 volu  | infeers       | Prese         | nty      |          |           |          |
|-----------|----------------------------|---------------------------|---------|----------|----