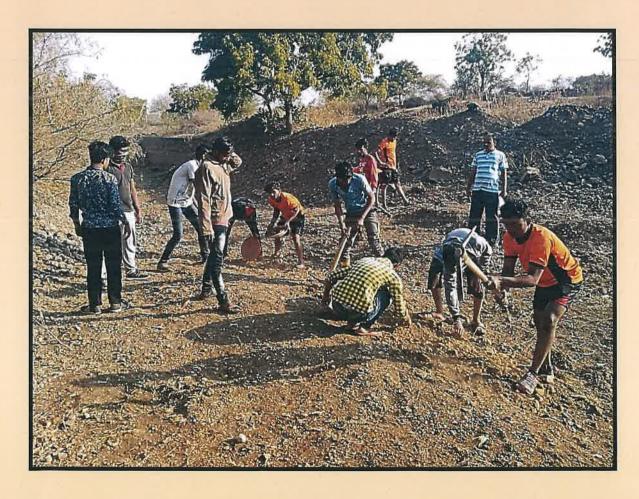

| Jan.8, 2019                                |
| Collaborating Agency | NSS, Dr. B.A. M. University,<br>Aurangabad |
| Number of Students   | -                                          |
| Place                | Vaibatwadi Village, Tq., Dist.<br>Beed     |



Mahaya Ambalogal Ambalogal Ambalogal कार्यक्रम अधिकारी शश्रीय सेवा बोजना स्था.तावरकर मझविद्यालय, बीड.

| Activity             | Clean River Campaign                       |
|----------------------|--------------------------------------------|
| Date                 | Jan. 3 to 8, 2019                          |
| Collaborating Agency | NSS, Dr. B.A. M. University,<br>Aurangabad |
| Number of Students   | 125                                        |
| Place                | Vaibatwadi Village, Tq., Dist.<br>Beed     |











| 13        | Swn. S<br>N. S. S. Spect   | avarkar Ma<br>al comp yea | r 2018- | 19 volu  | infeers       | Prese         | nty      |          |           |          |
|-----------|----------------------------|---------------------------|---------|----------|---------------|---------------|----------|----------|-----------|----------|
| Sr.<br>No | Student Name               | Class                     | M/F     | 3-Jan-19 | 4-Jan-19      | S.Jan-19      | 6-Jan-14 | 7-Jan-19 | %-Дац-1.€ | 4-las-19 |
| 3 1       | =agele shakti Dilip        | II. COM                   | m       | About    | ALAKI         | <u>Itakal</u> | Sheen    | diser    | there     | dear     |
| 2         | Prasad Chandokant Bhandu   | le Bromita                | 71      | Donat    | Ormel         | - Ores