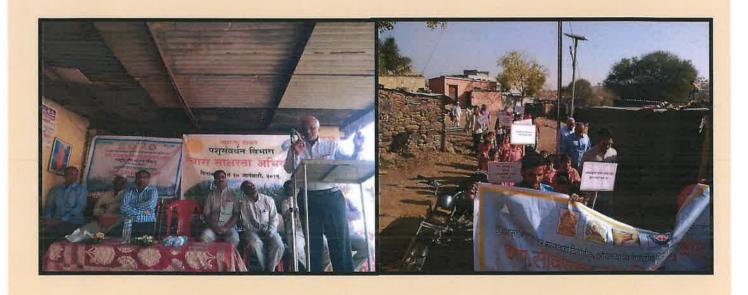

#### **International Suicide Prevention Program**

Participated in International Suicide Prevention Rally:- 10 September 2018. On September 10, 2018, Prabhatferi was organized in Beed city on behalf of District Hospital Beed on the occasion of International Suicide Prevention Day. Department Program Officer Dr. Ashok Doke, Prof. Narayan Shinde, Psychology Department Head Prof. Suhas Joshi and volunteers participated in the rally. The rally concluded with a lecture program at District Hospital Beed. In this program Prof. Suhas Joshi expressed his thoughts.

| Activity             | International Suicide Prevention<br>Rally |
|----------------------|-------------------------------------------|
| Date                 | September 10, 2018                        |
| Collaborating Agency | District Hospital Beed                    |
| Number of Students   | 14                                        |
| Place                | Beed City                                 |