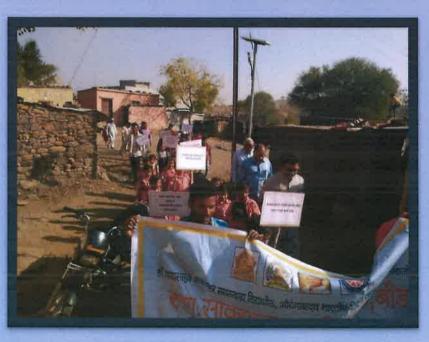

#### International Suicide Prevention Day Rally September 10, 2018

ार्टन्य से का सोखना Not a second to the second of a

Fildere

Principal Swa.Sawarkar Mahavidyalaya, Beed. AIDS Awareness Rally Decembr 1, 2018