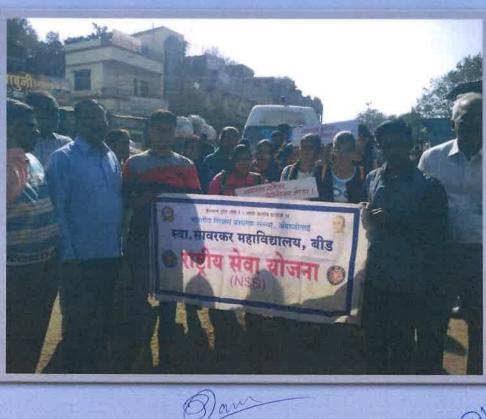

#### International Suicide Prevention Day Rally September 10, 2018

ार्टन्य से का सोखना Not a second to the second of a

Fildere

Principal Swa.Sawarkar Mahavidyalaya, Beed. AIDS Awareness Rally Decembr 1, 2018