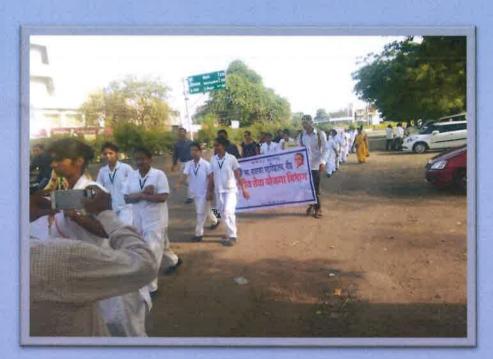

#### International Suicide Prevention Day Rally September 10, 2018

ार्टन्य से का सोखना Not a second to the second of a

Fildere

Principal Swa.Sawarkar Mahavidyalaya, Beed. AIDS Awareness Rally Decembr 1, 2018

कार्यक्रम अधिकारी राष्ट्रीय स्वाः योजना त्या.साबरकर महाविद्यालय, बीज. Swa.Sawarkar Mahavidyalaya, Beed. Blood Donation Camp March 8, 2019

Village Cleanliness Campaign Jan.3 to 9, 2019

सार्यक्रम आधिकारी राष्ट्रीय वोजना Principal Swa.Sawarkar Mahavidyalaya, Child Health Camp Jan.4 2019