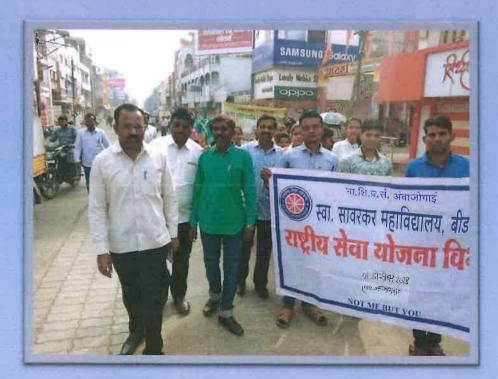

## **National Service Scheme**

Extension Activities – 2018-19 Photos with Captions

#### International Suicide Prevention Day Rally September 10, 2018

ार्टन्य से का सोखना Not a second to the second of a

Fildere

Principal Swa.Sawarkar Mahavidyalaya, Beed. AIDS Awareness Rally Decembr 1, 2018