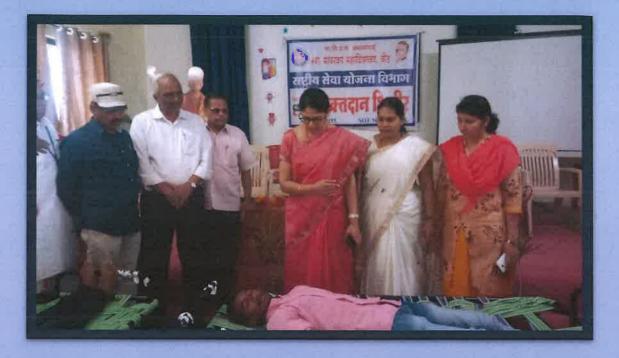

कार्यक्रम अधिकारी राष्ट्रीय स्वाः योजना त्या.साबरकर महाविद्यालय, बीज. Swa.Sawarkar Mahavidyalaya, Beed. Blood Donation Camp March 8, 2019

Village Cleanliness Campaign Jan.3 to 9, 2019

सार्यक्रम आधिकारी राष्ट्रीय वोजना Principal Swa.Sawarkar Mahavidyalaya, Child Health Camp Jan.4 2019