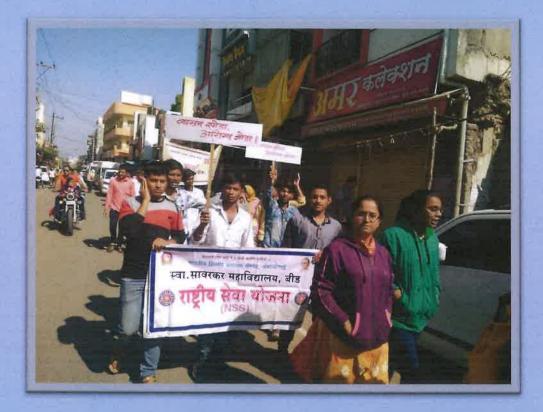

#### International Suicide Prevention Day Rally September 10, 2018

ार्टन्य से का सोखना Not a second to the second of a

Fildere

Principal Swa.Sawarkar Mahavidyalaya, Beed. AIDS Awareness Rally Decembr 1, 2018