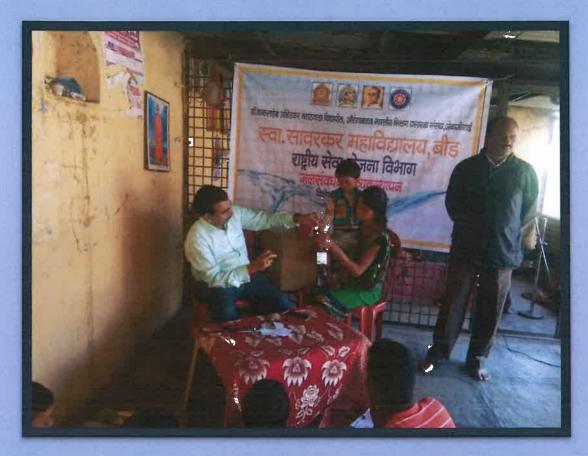

कार्यक्रम अधिकारी राष्ट्रीय स्वाः योजना त्या.साबरकर महाविद्यालय, बीज. Swa.Sawarkar Mahavidyalaya, Beed. Blood Donation Camp March 8, 2019

Village Cleanliness Campaign Jan.3 to 9, 2019

सार्यक्रम आधिकारी राष्ट्रीय वोजना Principal Swa.Sawarkar Mahavidyalaya, Child Health Camp Jan.4 2019