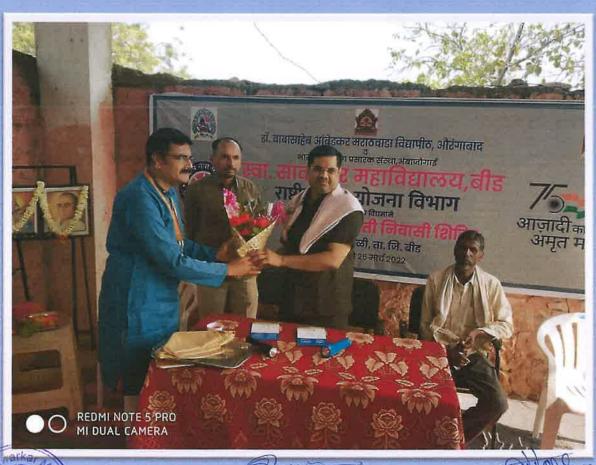

## Farmers orientation on Organic Farming March 21, 2022

कार्यक्रम अधिकारी राष्ट्रीय थेया योजना स्वा.सावरकर महाविद्यालय, बीड.