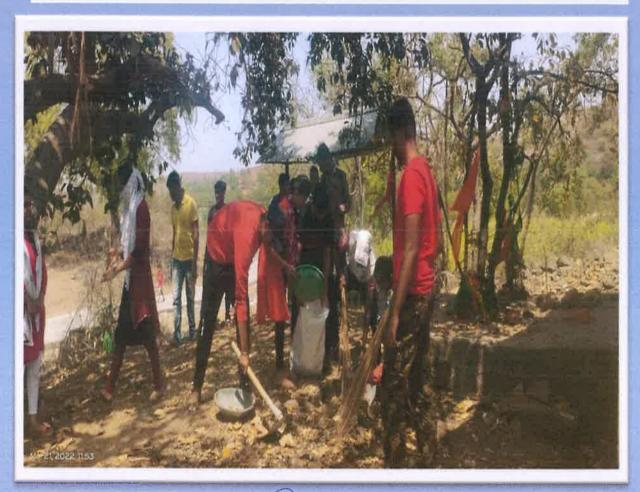

पार्वपार महाविद्यालय बीज

| Activity Name       | Village Cleanliness<br>Campaign |
|---------------------|---------------------------------|
| Date                | 19.03.2021 to 25.03.2021        |
| Collabrative Agency |                                 |
| No of Students      | 55                              |
| Place               | Mandavjali                      |