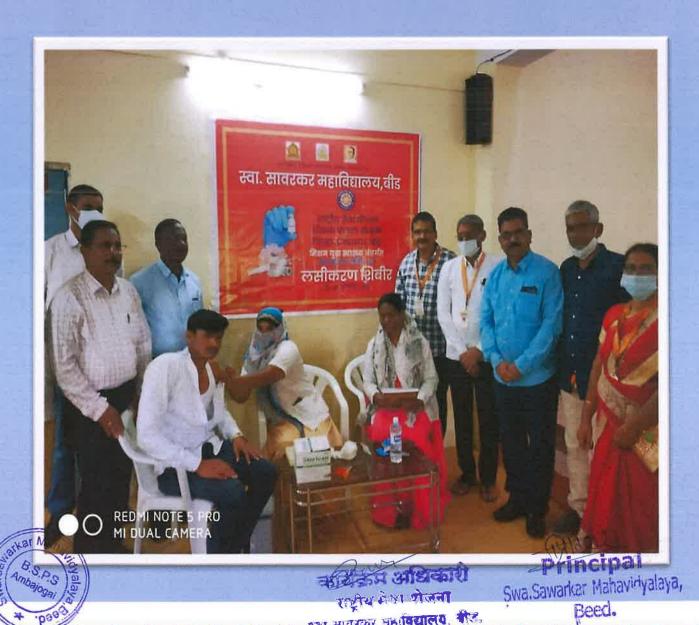

कार्यक्रम अधिकारी राष्ट्रीय है ः गोजना स्या.सावरकर मधांबद्यालय, बीड.

| Activity Name       | Covid-19 vaccination Camp |
|---------------------|---------------------------|
| Date                | 29.10.2021                |
| Collabrative Agency |                           |
| No Of Students      | 127                       |