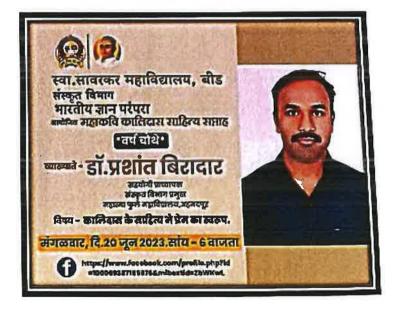

### महाकवी कालिदास साहित्य सप्ताह दि. १९ ते २५ जून २०२३

महाकवी कुलगुरू कालिदास यांच्या मानलेल्या जन्मदिनापासून पुढे सप्ताहापर्यंत अर्थात दि. १९/०६/२०२३ ते जून २०२३ या कालावधीत संस्कृत विभागाच्या वतीने संस्कृत क्षेत्रातील ख्यातनाम विद्वान व्यर्क्तीचे व्याख्याने आयोजित केले गेले.

#### महाकवी कालिदास साहित्य सप्ताह

दि. १९ ते २५ जून २०२३

आधुनिक तंत्रज्ञानाचा वापर करित संस्कृत विभागाने आजपर्यंत परिसंवाद, कार्यशाळा,विविध कार्यक्रम याच्या माध्यमातून या देववाणीचा प्रसार करण्याचा प्रयत्न केला आहे. संस्कृत विभागाने आयोजित केलेल्या या महाकवी कालिदास साहित्य सप्ताहाचे हे चौथे वर्ष आहे

२. प्रा.डॉ. प्रशांत बिरादार

- ३. प्रा.डॉ. विनोदकुमार वायचळ
- ४. डॉ. जयश्री साठे
- ५. डॉ.दयालसिंह पंवार
- ६. प्रा.डॉ.पंकज भांबुरकर

यांनी अनुक्रमे सहा दिवस महाकवी व त्यांच्या साहित्यावर सहा पुष्प गुंफले. या सप्ताहाचा समारोप डॉ. बाबासाहेब आंबेडकर मराठवाडा विद्यापीठाच्या संस्कृत विभाग प्रमुख डॉ. क्रांती व्यवहारे यांच्या व्याख्यानाने होणार आहे.

Principal Swa.Sawarkar Mahavidyalaya Beed.

Session: 01 Prof. Dr. Minal Shrigiriwar Date : 19/06/2023 Viewers :640 Sub.:- Meghadutatil Vishay Vaividhya

Session: 02 Prof. Dr.Prashant Biradar Date: 20/06/2023 Viewers:468 Sub.:- Kalidas Ke Sahity Me Prem Ka Swarup