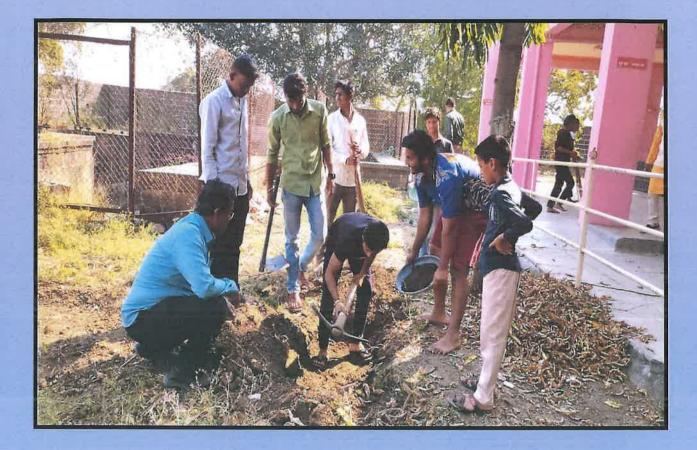

## Extension Activities – 2022-23 Photos with Captions

A cleanliness drives Kankaleshwar temple February 23, 2023

### A cleanliness drives Kankaleshwar temple February 23, 2023

#### A cleanliness drives Kankaleshwar temple February 23, 2023

### स्वा.सावरकर महाविद्यालयाचे कंकालेश्वर मंदिर परिसरात स्वच्छता अभियान

तभा वृत्तसेवा बीड दि.२३ फेब्रुवारी वीड दिनांक २३ फेब्रुवारी

२०२३,स्वातंत्र्यवीर सावरकर महाविद्यालयाच्या राष्ट्रीय सेवा योजना विभागांतगंत संत गाडगेबाबा यांच्या जयंतीनिमित्त बीड शहरातील कंकालेश्वर मंदिर परिसरात स्वच्छता अभियान आयोजित केले होते. महाविद्यालयाच्या प्राचार्या डॉ. प्रीती पोहेकर यांच्या मार्गदर्शनाखाली परिसर स्वच्छता अभियानाचे आयोजन करण्यात आले. कंकालेश्वर मंदिर हे हे बीड शहरातील अतिशय ऐतिहासिक मंदिर असून हे मंदिर आहे या स्वच्छता अभियानाला सुरुवात करण्याच्यापूर्वी संत गाडगेबावा यांच्या प्रतिमेचे पूजन करण्यात आले. याप्रसंगी महाविद्यालयाचे उपप्राचार्य डॉ.. लक्ष्मीकांत बाहेगव्हाण कर होते . मंदिर परिसरातील पाण्याच्या कुंडातील व शेजारील असणारा कचरा साफ करण्यात

आला. याप्रसंगी राष्ट्रीय सेवा योजनेचे सर्व स्वयंसेवक विदयार्थी व विध्यार्थीनी उपस्तीत होते. या स्वच्छ्रता अभियानासाठी राष्ट्रीय सेवा योजनेचे कार्यक्रम अधिकारी डॉ.ओमप्रकाश झंवर,प्रा.संजय काळे,प्रा. डॉ सुनीता कुरुडे,डॉ वैशाली पाटील यांनी स्वच्छता अभियान राबविण्यासाठी कु आदिती गुजर उत्कर्षा कुलकर्णी,वझे, राधिका, गरुड वैभवी, वालवडकर मृदुला ,ऋतुजा गव्हाणे, अजय शिंदे ,गणेश जोशी, भिंगाळे तुपार,आदी विदयार्थी यांनी परिश्रम घेतले.