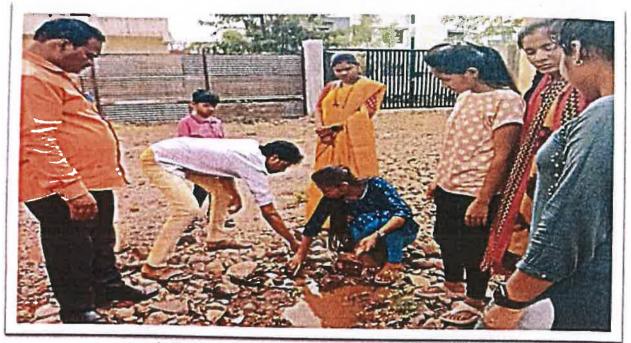

## Extension Activities – 2022-23 Photos with Captions

A cleanliness drives Kankaleshwar temple February 23, 2023

### A cleanliness drives Kankaleshwar temple February 23, 2023

#### A cleanliness drives Kankaleshwar temple February 23, 2023

### स्वा.सावरकर महाविद्यालयाचे कंकालेश्वर मंदिर परिसरात स्वच्छता अभियान

तभा वृत्तसेवा बीड दि.२३ फेब्रुवारी वीड दिनांक २३ फेब्रुवारी

२०२३,स्वातंत्र्यवीर सावरकर महाविद्यालयाच्या राष्ट्रीय सेवा योजना विभागांतगंत संत गाडगेबाबा यांच्या जयंतीनिमित्त बीड शहरातील कंकालेश्वर मंदिर परिसरात स्वच्छता अभियान आयोजित केले होते. महाविद्यालयाच्या प्राचार्या डॉ. प्रीती पोहेकर यांच्या मार्गदर्शनाखाली परिसर स्वच्छता अभियानाचे आयोजन करण्यात आले. कंकालेश्वर मंदिर हे हे बीड शहरातील अतिशय ऐतिहासिक मंदिर असून हे मंदिर आहे या स्वच्छता अभियानाला सुरुवात करण्याच्यापूर्वी संत गाडगेबावा यांच्या प्रतिमेचे पूजन करण्यात आले. याप्रसंगी महाविद्यालयाचे उपप्राचार्य डॉ.. लक्ष्मीकांत बाहेगव्हाण कर होते . मंदिर परिसरातील पाण्याच्या कुंडातील व शेजारील असणारा कचरा साफ करण्यात

आला. याप्रसंगी राष्ट्रीय सेवा योजनेचे सर्व स्वयंसेवक विदयार्थी व विध्यार्थीनी उपस्तीत होते. या स्वच्छ्रता अभियानासाठी राष्ट्रीय सेवा योजनेचे कार्यक्रम अधिकारी डॉ.ओमप्रकाश झंवर,प्रा.संजय काळे,प्रा. डॉ सुनीता कुरुडे,डॉ वैशाली पाटील यांनी स्वच्छता अभियान राबविण्यासाठी कु आदिती गुजर उत्कर्षा कुलकर्णी,वझे, राधिका, गरुड वैभवी, वालवडकर मृदुला ,ऋतुजा गव्हाणे, अजय शिंदे ,गणेश जोशी, भिंगाळे तुपार,आदी विदयार्थी यांनी परिश्रम घेतले.