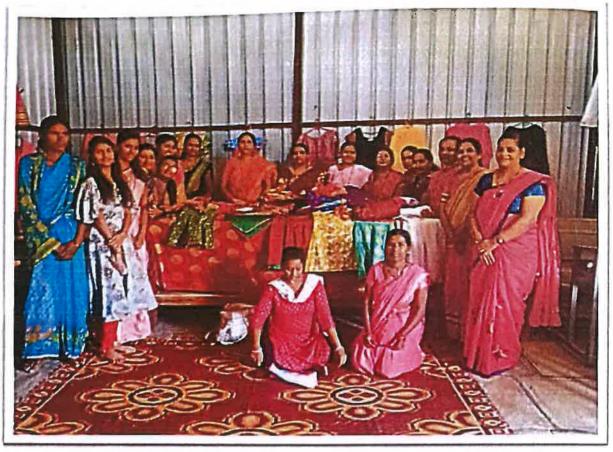

# रवा.सावरकर महाविद्यालयात कौशल्य प्रशिक्षण कार्यशाळा

स्वयंरोजगार निर्माण करावा हाच महिला सबलीकरण पाया आहे असे प्रतिपादन श्री. गंगाधर देशमुख यांनी केले. महाविद्यालय सुरु होत असलेल्या असिस्टंट ड्रेस मेकर (टेलरिंग) या कौशल्य अभ्यासक्रमात जास्तीत जास्त महिलांनी सहभाग घ्यावा असे आवाहन डॉ. पोहेकर यांनी अध्यक्षीय समारोपात केले.

दुसऱ्या सत्रात सौ. सिमा मानुरकर यांनी या कोर्सची संपूर्ण माहिती दिली. तर सौ. स्वाती

दि.२१.११.२०२२ रोजी सावरकर महाविद्यालय स्वा. आणि जनशिक्षण संस्था बीड यांच्या विद्यमाने संयक्त महाविद्यालयात एक दिवशीय कौशल्य प्रशिक्षण कार्यशाळेचे आयोजन करण्यात आले होते. .कार्यक्रमाच्या अध्यक्षस्थानी महाविद्यालयाच्या प्राचार्या डॉ. प्रिती पोहेकर या होत्या तर प्रमुख मार्गदर्शक म्हणून जन शिक्षण संस्थेचे संचालक श्री. गंगाधर देशमुख यांची उपस्थिती होती. ंव्यासपीठावर महाविद्यालयाचे उपप्राचार्य डॉ. लक्ष्मीकांत बाहे-गव्हाणकर यांची उपस्थिती होती. महिलानी व्यावसायिक प्रशिक्षणाला प्राधान्य द्यावे आणि

बीड (प्रतिनिधी)

BEED Edition Nov 25, 2022 Page No. 2 Powered by : eReleGo.com

यांनी जैन या कोर्समा शिकविण्यात येणारे विविध डेर पिशव्या यांचे प्रात्यक्षि दाखविले कार्यक्रमा या प्रास्ताविक डॉ. मेधा गोसा यांनी केले. सूत्रसंचालन प्रा. दि देशपांडे यांनी तर कार्यक्रमा आभार डॉ. शितल कांदे यां मानले कार्यक्रम यशस्य करण्यासाठी महाविद्यालयाती सर्व महिला प्राध्यापिकांनी विशे परिश्रम घेतले. कार्यक्रमाल महिलांची उपस्थिती होती.