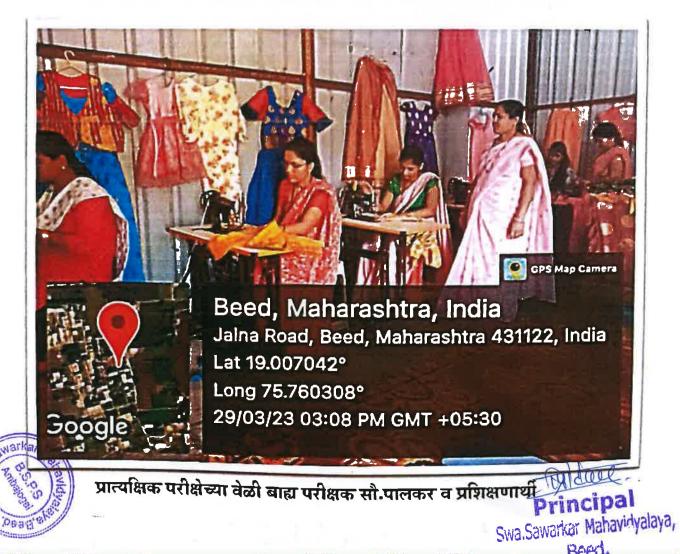

मेळाव्याची नोंदणी करताना महाविद्यालयीन विद्यार्थींनी

मेळाव्याची नोंदणी करुन घेताना डॉ.कास्तीकर आणि परीसरातील गरजू महिला tall.

Swa.Sawarkar Mahavidyalaya,

Beed.

: असिस्टंट ड्रेस मेकर (टेलरिंग) कौशल्य प्रशिक्षण उद्घाटन क्षणचित्रे :

# रवा.सावरकर महाविद्यालयात कौशल्य प्रशिक्षण कार्यशाळा

स्वयंरोजगार निर्माण करावा हाच महिला सबलीकरण पाया आहे असे प्रतिपादन श्री. गंगाधर देशमुख यांनी केले. महाविद्यालय सुरु होत असलेल्या असिस्टंट ड्रेस मेकर (टेलरिंग) या कौशल्य अभ्यासक्रमात जास्तीत जास्त महिलांनी सहभाग घ्यावा असे आवाहन डॉ. पोहेकर यांनी अध्यक्षीय समारोपात केले.

दुसऱ्या सत्रात सौ. सिमा मानुरकर यांनी या कोर्सची संपूर्ण माहिती दिली. तर सौ. स्वाती

दि.२१.११.२०२२ रोजी सावरकर महाविद्यालय स्वा. आणि जनशिक्षण संस्था बीड यांच्या विद्यमाने संयक्त महाविद्यालयात एक दिवशीय कौशल्य प्रशिक्षण कार्यशाळेचे आयोजन करण्यात आले होते. .कार्यक्रमाच्या अध्यक्षस्थानी महाविद्यालयाच्या प्राचार्या डॉ. प्रिती पोहेकर या होत्या तर प्रमुख मार्गदर्शक म्हणून जन शिक्षण संस्थेचे संचालक श्री. गंगाधर देशमुख यांची उपस्थिती होती. ंव्यासपीठावर महाविद्यालयाचे उपप्राचार्य डॉ. लक्ष्मीकांत बाहे-गव्हाणकर यांची उपस्थिती होती. महिलानी व्यावसायिक प्रशिक्षणाला प्राधान्य द्यावे आणि