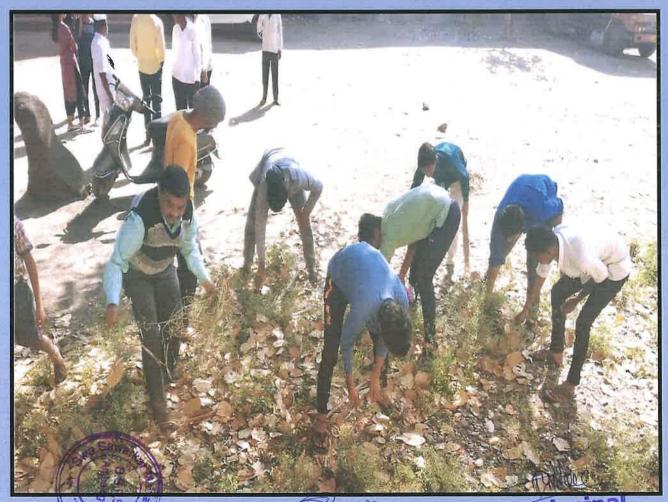

### Veterinary Medical Camp

Covid Vaccination Camp-second dose of co vaccine. Date: 09.01.2023

Reed.