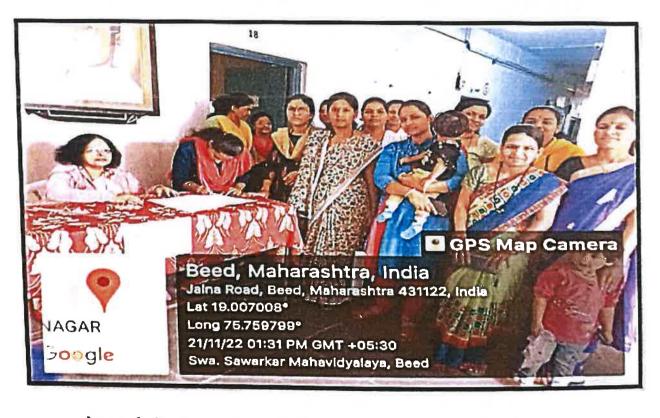

## ICC Cell Extension

Acodemic year 2022-23 Distribution of educational material to

खा.सावरकर महाविद्यालय, बोड

2.On occasion of International women day, ICC members and women staff members visited to SwadharCenter.Counselling of swadhar beneficiaries by ICC members, interaction between college girl students and swadharbeneficiaries was made on this occasion. The programme ended withdistribution of fruits and sweets.

toul Principal Swa.Sawarkar Mahavidyalaya, Beed.

Play group students

College female staff members and Swadhar center staff

on the occassion of women's day Ice cell organized a visit to Swadbar. Date: 08/03/2023

### visit & counselling at swadhar

### 🛿 GPS Map Camera

Beed, Maharashtra, India XPRH+VXH, Nagar Rd, Balepir, Beed, Maharashtra 431122, India Lat 18.992244° Long 75.729967° 08/03/23 10:55 AM GMT +05:30