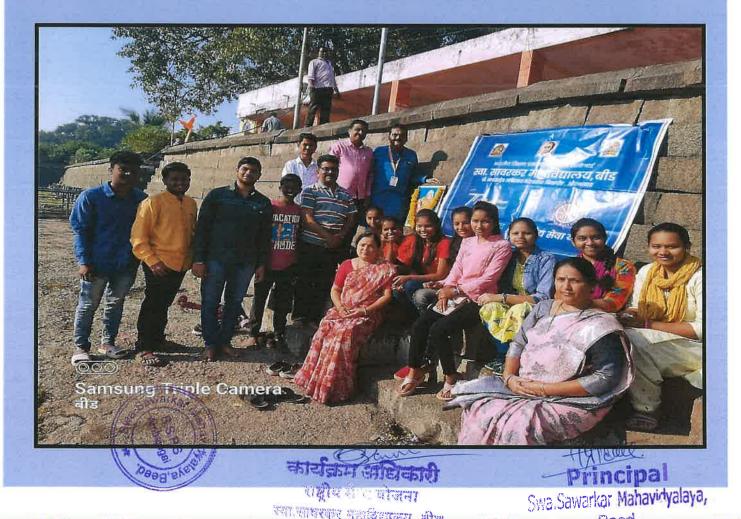

### A cleanliness drives Kankaleshwar temple February 23, 2023

#### A cleanliness drives Kankaleshwar temple February 23, 2023

### स्वा.सावरकर महाविद्यालयाचे कंकालेश्वर मंदिर परिसरात स्वच्छता अभियान

तभा वृत्तसेवा बीड दि.२३ फेब्रुवारी वीड दिनांक २३ फेब्रुवारी

२०२३,स्वातंत्र्यवीर सावरकर महाविद्यालयाच्या राष्ट्रीय सेवा योजना विभागांतगंत संत गाडगेबाबा यांच्या जयंतीनिमित्त बीड शहरातील कंकालेश्वर मंदिर परिसरात स्वच्छता अभियान आयोजित केले होते. महाविद्यालयाच्या प्राचार्या डॉ. प्रीती पोहेकर यांच्या मार्गदर्शनाखाली परिसर स्वच्छता अभियानाचे आयोजन करण्यात आले. कंकालेश्वर मंदिर हे हे बीड शहरातील अतिशय ऐतिहासिक मंदिर असून हे मंदिर आहे या स्वच्छता अभियानाला सुरुवात करण्याच्यापूर्वी संत गाडगेबावा यांच्या प्रतिमेचे पूजन करण्यात आले. याप्रसंगी महाविद्यालयाचे उपप्राचार्य डॉ.. लक्ष्मीकांत बाहेगव्हाण कर होते . मंदिर परिसरातील पाण्याच्या कुंडातील व शेजारील असणारा कचरा साफ करण्यात

आला. याप्रसंगी राष्ट्रीय सेवा योजनेचे सर्व स्वयंसेवक विदयार्थी व विध्यार्थीनी उपस्तीत होते. या स्वच्छ्रता अभियानासाठी राष्ट्रीय सेवा योजनेचे कार्यक्रम अधिकारी डॉ.ओमप्रकाश झंवर,प्रा.संजय काळे,प्रा. डॉ सुनीता कुरुडे,डॉ वैशाली पाटील यांनी स्वच्छता अभियान राबविण्यासाठी कु आदिती गुजर उत्कर्षा कुलकर्णी,वझे, राधिका, गरुड वैभवी, वालवडकर मृदुला ,ऋतुजा गव्हाणे, अजय शिंदे ,गणेश जोशी, भिंगाळे तुपार,आदी विदयार्थी यांनी परिश्रम घेतले.