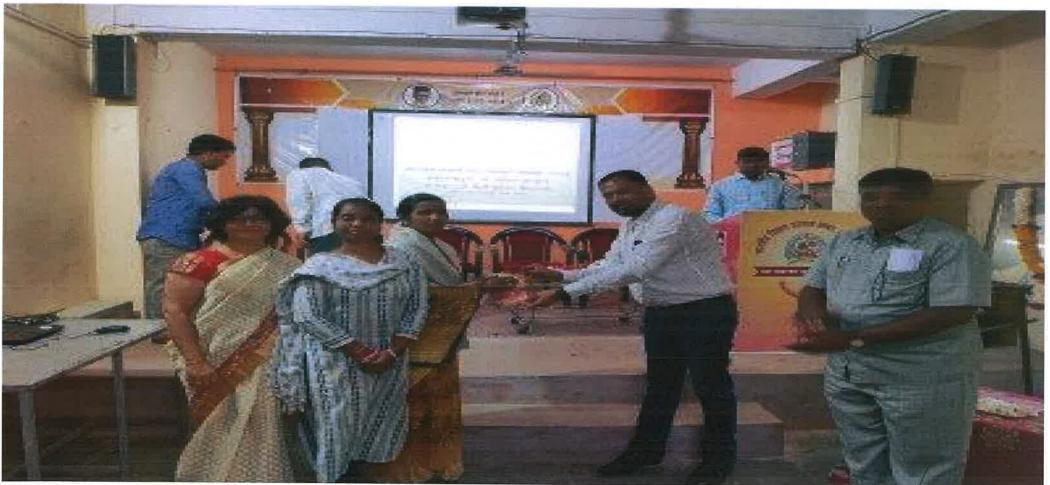

## दिव्यांग माता सन्मान सोहळा क्षणचित्रे.

# मा. डॉ. अनिल बारकुल मातांचा सत्कार करताना

Shimy

## कार्यक्रमाचे क्षणक्षेत्रे वर्तमानपत्रातील बातम्या.

बीड दि. २४ ( प्रतिनिधी) जगाला सांभाळण्याची ताकद आई मध्ये आहे. प्रत्येक विद्यार्थ्याच्या जडणपडणीत साळेक्रोकरच आईची भूमिका अत्यंत महत्त्वाची आहे. आई आबुष्याची शिदोरी आहे, मुलाला पुढे घेऊन जाण्याचे काम ती करते असे प्रतिपादन डॉ. अनिल बारकुल वांनी केले.

ये चाला महाविद्यालयात समाजशास्त्र विभाग व सक्षम का स्वर्वसेवी संस्थेच्या संयुक्त विद्यमाने टिव्यांग व्यक्ती माता सन्मान सोहळ्याच्या कार्यक्रमात ते बोलत होते. कार्यकमाच्या अच्यक्षरूवानी महाविद्यालयाच्या प्राचार्य डॉ. sfiant पार्टी की सार र CEP T होत्या.व्यासपीठावर् महाविद्यालयाचे उपप्राचार्य छाँ लक्ष्मीकांत बाहेगव्हाणकर यांची उपस्थिती होती. पुढे बोलताना हॉ.