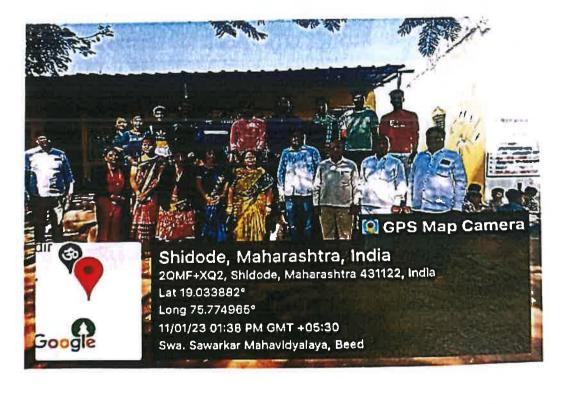

#### ৰ চেরিলিগ্ন

त्तावरकर र स महाविद्यालय, बीडच्या प्रंथालय विमामले विस्तत्रत्तेवा खंतर्गत जिल्हा परिषद प्रायमिक विद्यलय, जिदोड, केंद्र -कुली, ता. जिल्हा बीड येथे विद्यार्घ्यांनच्ये वाचनाची गोडी लागून प. प्रा. शा. शिदोड चे मुख्याच्यापक

ती वर्ध्दांगत व्हावी या उद्देशाने इंघोत्सदाचे आयोजन केले. या अंतर्गत ग्रंध प्रदर्शन, ग्रंथ बत्बन, प्रगट बत्बन व विदिध स्पर्धांचे आयोजन करण्यात उपाले

ग्रंथप्रदर्शनाचे उद्यदन प्रसंगी जि.

तकाराम आंधळे. उप मुख्याध्यपक बाबुराव गायकवाड तसेच सर्व हालेय सहकारी शिक्षक उपस्थित होते. उद्घाटन प्रसंगी उद्घाटक आंधळे सर म्हणाले की, महादिद्यालयाच्या अशा उम्रजमातून रालेय विद्यार्थ्यांमध्ये वाचनाची गोडी निर्माण होणार आहे. प्राचार्या डॉ. प्रिती पोहेकर यांच्या मार्गदर्शनाने या कार्यकराचे आयोजन करण्यात आले. सहकार्य लाभले. सूत्रत्तंचलन प्रा. संजय

#### बीह । प्रतिनिधी

स्वा, सावरकर महाविद्यालय, बीडच्या ष्ट्रंधालय विभागाने विस्तारमेवा अंतर्गत जिल्हा परिषद् प्राथमिक विद्यालय, जिदोड, बेंद्र - कुलां, ता. जिल्हा बीह येथे विद्यार्थ्य मध्ये यावनाची गोडी लागून ती वृष्टींगत व्हावी या उद्देशाने प्रथोत्सवाचे आयोजन केले. या अंतर्गत ग्रंथ प्रदर्शन, ग्रंथ बाचन, प्रगट वाचन व विविध स्पर्धांचे आवोजन करण्यात आले. प्रथप्रदर्शनाचे उढाटन प्रमंगी ति. प. ब्रा. मा. मिदांड चे पुख्याच्यापफ त्री. तुकाराम आंधळे, उप मुख्याध्यपक त्री. बाब्राव गावकवाड तसेच सर्व ज्ञालेव सहकारी जिक्षक उपस्थित होते. उदाटन प्रसंगी प्रदाटक थी. आधळे स्ट्रणाले की