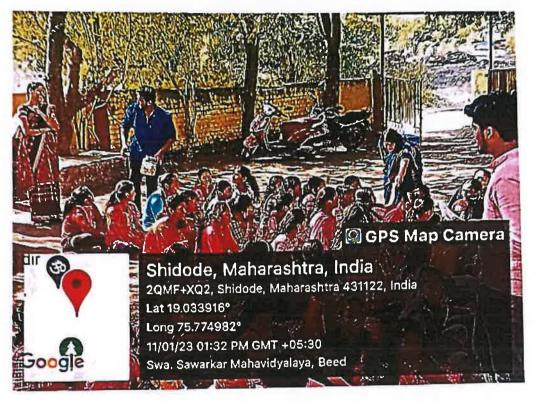

#### ৰ চেরিলিগ্ন

त्तावरकर र स महाविद्यालय, बीडच्या प्रंथालय विमामले विस्तत्रत्तेवा खंतर्गत जिल्हा परिषद प्रायमिक विद्यलय, जिदोड, केंद्र -कुली, ता. जिल्हा बीड येथे विद्यार्घ्यांनच्ये वाचनाची गोडी लागून प. प्रा. शा. शिदोड चे मुख्याच्यापक

ती वर्ध्दांगत व्हावी या उद्देशाने इंघोत्सदाचे आयोजन केले. या अंतर्गत ग्रंध प्रदर्शन, ग्रंथ बत्बन, प्रगट बत्बन व विदिध स्पर्धांचे आयोजन करण्यात उपाले

ग्रंथप्रदर्शनाचे उद्यदन प्रसंगी जि.

तकाराम आंधळे. उप मुख्याध्यपक बाबुराव गायकवाड तसेच सर्व हालेय सहकारी शिक्षक उपस्थित होते. उद्घाटन प्रसंगी उद्घाटक आंधळे सर म्हणाले की, महादिद्यालयाच्या अशा उम्रजमातून रालेय विद्यार्थ्यांमध्ये वाचनाची गोडी निर्माण होणार आहे. प्राचार्या डॉ. प्रिती पोहेकर यांच्या मार्गदर्शनाने या कार्यकराचे आयोजन करण्यात आले. सहकार्य लाभले. सूत्रत्तंचलन प्रा. संजय

#### बीह । प्रतिनिधी

स्वा, सावरकर महाविद्यालय, बीडच्या ष्ट्रंधालय विभागाने विस्तारमेवा अंतर्गत जिल्हा परिषद् प्राथमिक विद्यालय, जिदोड, बेंद्र - कुलां, ता. जिल्हा बीह येथे विद्यार्थ्य मध्ये यावनाची गोडी लागून ती वृष्टींगत व्हावी या उद्देशाने प्रथोत्सवाचे आयोजन केले. या अंतर्गत ग्रंथ प्रदर्शन, ग्रंथ बाचन, प्रगट वाचन व विविध स्पर्धांचे आवोजन करण्यात आले. प्रथप्रदर्शनाचे उढाटन प्रमंगी ति. प. ब्रा. मा. मिदांड चे पुख्याच्यापफ त्री. तुकाराम आंधळे, उप मुख्याध्यपक त्री. बाब्राव गावकवाड तसेच सर्व ज्ञालेव सहकारी जिक्षक उपस्थित होते. उदाटन प्रसंगी प्रदाटक थी. आधळे स्ट्रणाले की