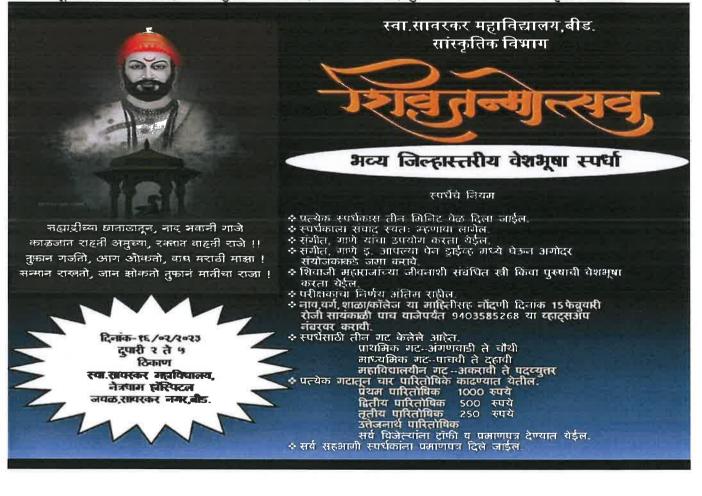

#### शिवजन्मोत्सव 2023

#### 16/02/2023

शिवजयंती निमित्त शिवजन्मोत्सव 2023 ही जिल्हास्तरीय वेशभूषा स्पर्धा घेण्यात आली. यात शिवाजी महाराजांच्या जीवनाशी संबंधित महिला किंवा पुरुष व्यक्तीची वेशभूषा संवादासह सादर करायची होती. यात जिल्ह्यातील विविध शाळा महाविद्यालयांमधील विद्यार्थ्यांनी सहभाग नोंदवला. या स्पर्धेसाठी प्राथमिक गट , माध्यमिक गट आणि महाविद्यालयीन गट असे तीन गट करण्यात आले होते. प्रत्येक गटातून

प्रथम पुरस्कार रुपये 1000 ,स्मृतिचिन्ह आणि प्रमाणपत्र द्वितीय पुरस्कार 500 रुपये, स्मृतिचिन्ह आणि प्रमाणपत्र तृतीय पुरस्कार 250 रुपये,स्मृतिचिन्ह आणि प्रमाणपत्र उत्तेजनार्थ पुरस्कार प्रमाणपत्र

अशी पारितोषिके देण्यात आली. या स्पर्धेत एकूण 41 स्पर्धकांनी सहभाग नोंदवला. महाविद्यालयीन गटातून चि. वीर आदित्य सूर्यकांत- प्रथमक्रमांक, चि. पियुष अजय सवाई- द्वितीय क्रमांक, कु. अंजली जालिंदर शिंदे- तृतीय क्रमांक