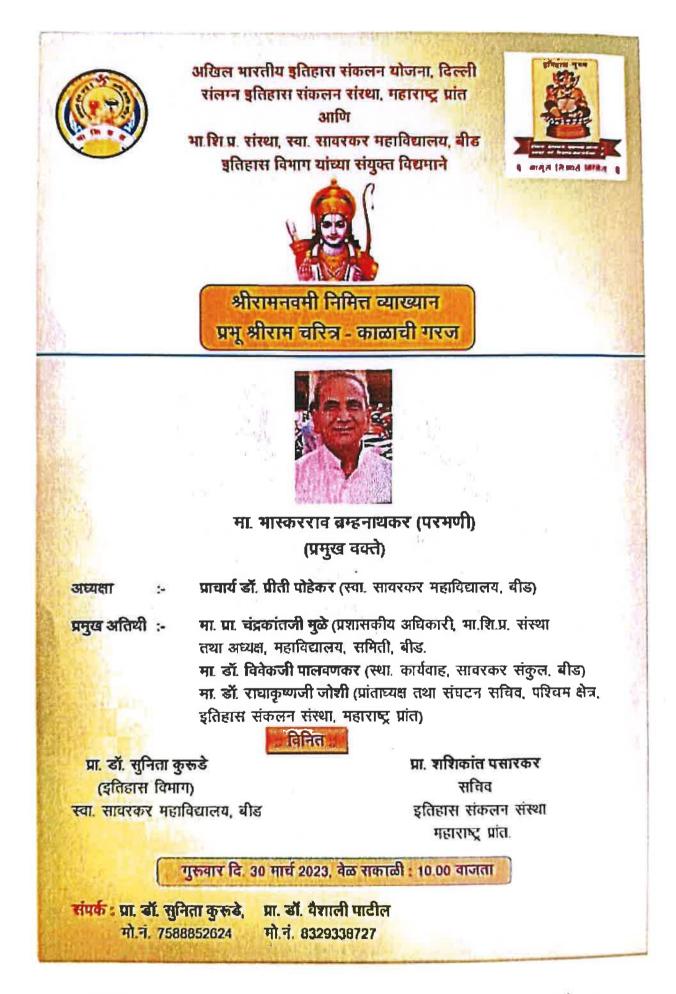

.09.86

Swa.Sawarkar Mahavidyalaya,

GUEST LECTURE- RESOURCES PERSON SHRI. BHASKARRAO BRAMHANATHKAR DT. 30/03/2023

Principal Swa.Sawarkar Mahavidyalaya, Beed.

https://meet.google.com/jog-sxxt-igr

Swa.Sawarkar Mahaviriyalaya, Beed.

स्वा.सावरकर महाविद्यालय बीड, इतिहास विभाग आणि इतिहास संकलन संस्था महाराष्ट्र इति यांच्या संयुक्त विद्यमाने दि.३० मार्च रौजी श्री रामनवमी निमित्त आमासी तंत्र पढतीने आयोजित

संस्था महाराष्ट्र प्रांताचे प्रांताण्यक्ष तथा पश्चिम धोत्र महाराष्ट्र प्रांताचे संघटन सचिव डी. रायाकृष्ण जोशी, प्रा. शशिकांत परारकर, डॉ. शांता जापवर, डॉ.लक्ष्मीकांत याहेगव्हाणकर, डॉ. राजेश ढेरे अधीक्षक डॉ. प्रशांत कुलकर्णी

तरोच श्रीरामांची मानु-पिनु भक्ती बंधुग्रंम मित्र ग्रेम सामानिक बाधिलकी ही आजन्या थिग्रायांती अंगीकारून त्याचा उपयोग कुटुंब, समाज, राष्ट्र निर्मितीसाठी करावा असा संदेश याचेळी त्यांनी दिला. अच्यशीय मार्गदर्शन करताना प्राचार्या

प्रमुख गांनी करून दिला तर आपटर प्रा. ही वैज्ञानी पारील वांचे सामले. प्रा. उत्तनंत रजगारणी बानी केले. य कार्यक्रमासाठी महाविद्यालयातील सर्थ प्राच्यापस्तवृद, कर्मन्छरी, थियायीयूंद तसेच इतिहास संकलन समितीचे सर्व मदस्य वांची उत्तरिवती होती.