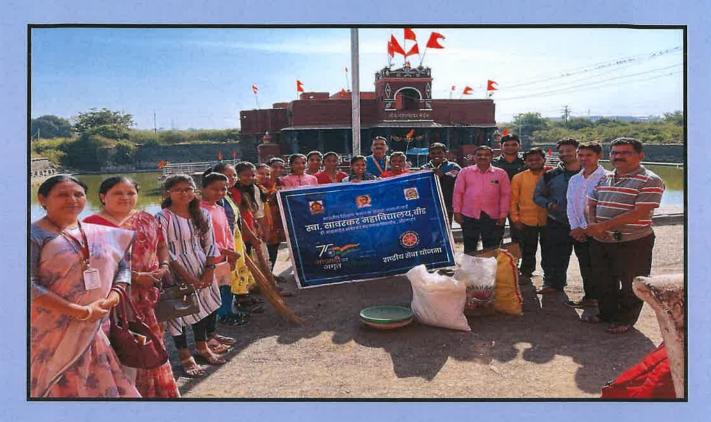

### A cleanliness drives Kankaleshwar temple February 23, 2023

#### A cleanliness drives Kankaleshwar temple February 23, 2023

### स्वा.सावरकर महाविद्यालयाचे कंकालेश्वर मंदिर परिसरात स्वच्छता अभियान

तभा वृत्तसेवा बीड दि.२३ फेब्रुवारी वीड दिनांक २३ फेब्रुवारी

२०२३,स्वातंत्र्यवीर सावरकर महाविद्यालयाच्या राष्ट्रीय सेवा योजना विभागांतगंत संत गाडगेबाबा यांच्या जयंतीनिमित्त बीड शहरातील कंकालेश्वर मंदिर परिसरात स्वच्छता अभियान आयोजित केले होते. महाविद्यालयाच्या प्राचार्या डॉ. प्रीती पोहेकर यांच्या मार्गदर्शनाखाली परिसर स्वच्छता अभियानाचे आयोजन करण्यात आले. कंकालेश्वर मंदिर हे हे बीड शहरातील अतिशय ऐतिहासिक मंदिर असून हे मंदिर आहे या स्वच्छता अभियानाला सुरुवात करण्याच्यापूर्वी संत गाडगेबावा यांच्या प्रतिमेचे पूजन करण्यात आले. याप्रसंगी महाविद्यालयाचे उपप्राचार्य डॉ.. लक्ष्मीकांत बाहेगव्हाण कर होते . मंदिर परिसरातील पाण्याच्या कुंडातील व शेजारील असणारा कचरा साफ करण्यात

आला. याप्रसंगी राष्ट्रीय सेवा योजनेचे सर्व स्वयंसेवक विदयार्थी व विध्यार्थीनी उपस्तीत होते. या स्वच्छ्रता अभियानासाठी राष्ट्रीय सेवा योजनेचे कार्यक्रम अधिकारी डॉ.ओमप्रकाश झंवर,प्रा.संजय काळे,प्रा. डॉ सुनीता कुरुडे,डॉ वैशाली पाटील यांनी स्वच्छता अभियान राबविण्यासाठी कु आदिती गुजर उत्कर्षा कुलकर्णी,वझे, राधिका, गरुड वैभवी, वालवडकर मृदुला ,ऋतुजा गव्हाणे, अजय शिंदे ,गणेश जोशी, भिंगाळे तुपार,आदी विदयार्थी यांनी परिश्रम घेतले.