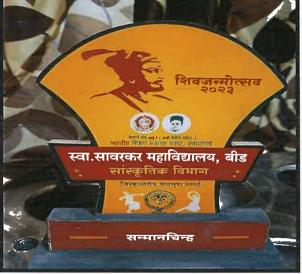

#### शिवजन्मोत्सव 2023

#### 16/02/2023

शिवजयंती निमित्त शिवजन्मोत्सव 2023 ही जिल्हास्तरीय वेशभूषा स्पर्धा घेण्यात आली. यात शिवाजी महाराजांच्या जीवनाशी संबंधित महिला किंवा पुरुष व्यक्तीची वेशभूषा संवादासह सादर करायची होती. यात जिल्ह्यातील विविध शाळा महाविद्यालयांमधील विद्यार्थ्यांनी सहभाग नोंदवला. या स्पर्धेसाठी प्राथमिक गट , माध्यमिक गट आणि महाविद्यालयीन गट असे तीन गट करण्यात आले होते. प्रत्येक गटातून

प्रथम पुरस्कार रुपये 1000 ,स्मृतिचिन्ह आणि प्रमाणपत्र द्वितीय पुरस्कार 500 रुपये, स्मृतिचिन्ह आणि प्रमाणपत्र तृतीय पुरस्कार 250 रुपये,स्मृतिचिन्ह आणि प्रमाणपत्र उत्तेजनार्थ पुरस्कार प्रमाणपत्र

अशी पारितोषिके देण्यात आली. या स्पर्धेत एकूण 41 स्पर्धकांनी सहभाग नोंदवला. महाविद्यालयीन गटातून चि. वीर आदित्य सूर्यकांत- प्रथमक्रमांक, चि. पियुष अजय सवाई- द्वितीय क्रमांक, कु. अंजली जालिंदर शिंदे- तृतीय क्रमांक