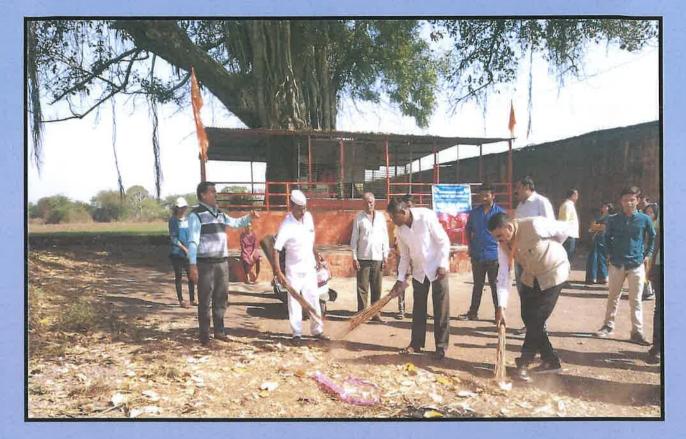

## Extension Activities – 2022-23 Photos with Captions

A cleanliness drives Kankaleshwar temple February 23, 2023

### A cleanliness drives Kankaleshwar temple February 23, 2023

#### A cleanliness drives Kankaleshwar temple February 23, 2023

### स्वा.सावरकर महाविद्यालयाचे कंकालेश्वर मंदिर परिसरात स्वच्छता अभियान

तभा वृत्तसेवा बीड दि.२३ फेब्रुवारी वीड दिनांक २३ फेब्रुवारी

२०२३,स्वातंत्र्यवीर सावरकर महाविद्यालयाच्या राष्ट्रीय सेवा योजना विभागांतगंत संत गाडगेबाबा यांच्या जयंतीनिमित्त बीड शहरातील कंकालेश्वर मंदिर परिसरात स्वच्छता अभियान आयोजित केले होते. महाविद्यालयाच्या प्राचार्या डॉ. प्रीती पोहेकर यांच्या मार्गदर्शनाखाली परिसर स्वच्छता अभियानाचे आयोजन करण्यात आले. कंकालेश्वर मंदिर हे हे बीड शहरातील अतिशय ऐतिहासिक मंदिर असून हे मंदिर आहे या स्वच्छता अभियानाला सुरुवात करण्याच्यापूर्वी संत गाडगेबावा यांच्या प्रतिमेचे पूजन करण्यात आले. याप्रसंगी महाविद्यालयाचे उपप्राचार्य डॉ.. लक्ष्मीकांत बाहेगव्हाण कर होते . मंदिर परिसरातील पाण्याच्या कुंडातील व शेजारील असणारा कचरा साफ करण्यात

आला. याप्रसंगी राष्ट्रीय सेवा योजनेचे सर्व स्वयंसेवक विदयार्थी व विध्यार्थीनी उपस्तीत होते. या स्वच्छ्रता अभियानासाठी राष्ट्रीय सेवा योजनेचे कार्यक्रम अधिकारी डॉ.ओमप्रकाश झंवर,प्रा.संजय काळे,प्रा. डॉ सुनीता कुरुडे,डॉ वैशाली पाटील यांनी स्वच्छता अभियान राबविण्यासाठी कु आदिती गुजर उत्कर्षा कुलकर्णी,वझे, राधिका, गरुड वैभवी, वालवडकर मृदुला ,ऋतुजा गव्हाणे, अजय शिंदे ,गणेश जोशी, भिंगाळे तुपार,आदी विदयार्थी यांनी परिश्रम घेतले.