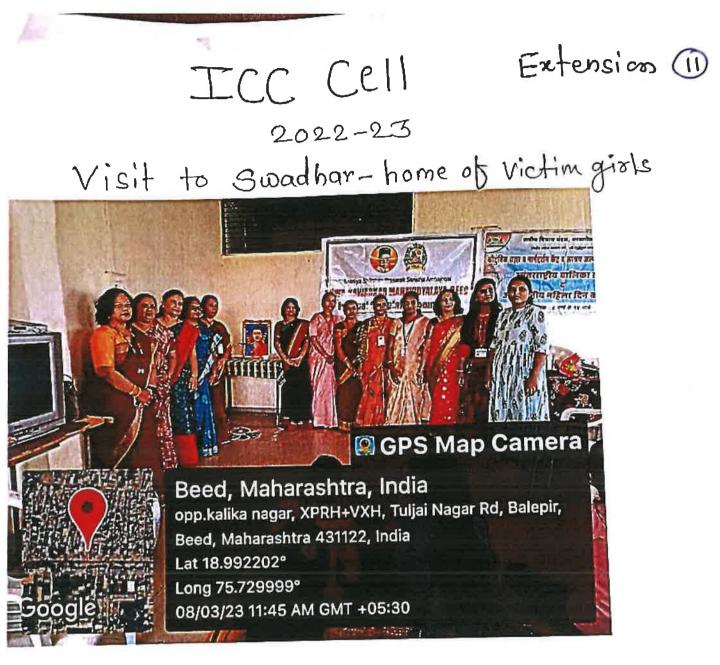

## ICC Cell Extension

Acodemic year 2022-23 Distribution of educational material to

खा.सावरकर महाविद्यालय, बोड

2.On occasion of International women day, ICC members and women staff members visited to SwadharCenter.Counselling of swadhar beneficiaries by ICC members, interaction between college girl students and swadharbeneficiaries was made on this occasion. The programme ended withdistribution of fruits and sweets.

toul Principal Swa.Sawarkar Mahavidyalaya, Beed.

Play group students

College female staff members and Swadhar center staff

on the occassion of women's day Ice cell organized a visit to Swadbar. Date: 08/03/2023

### visit & counselling at swadhar