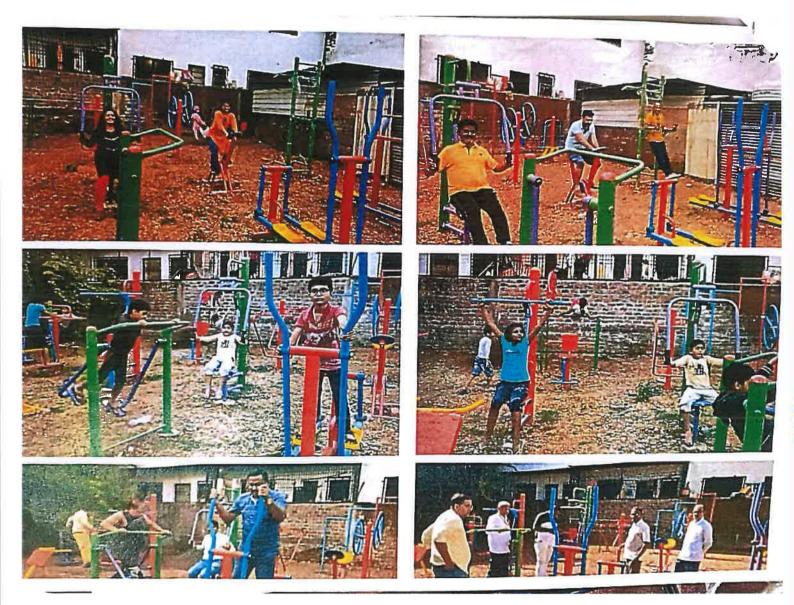

### Department of Physical Education and Sports Report of The Extension Activity

### Indoor and Outdoor Facilities for Beed Citizens

Swa. Sawarkar Mahavidyalaya Provides Open Gymnasium facilities to Citizens of the town for morning and evening workout at College This facility is provided free of cost to Beed Citizens.

Schedule of Gym :

| Session | Time               | Type of Citizens                                                         | Avrage No. of people<br>making use the facility<br>per day |  |
|---------|--------------------|--------------------------------------------------------------------------|------------------------------------------------------------|--|
| Morning | 5.30 AM.to 7.30AM  | Old & young ladies or<br>gents from different<br>professional background |                                                            |  |
| Evening | 5.30 PM to 7.00 PM |                                                                          | 20 to 25                                                   |  |
|         |                    |                                                                          |                                                            |  |