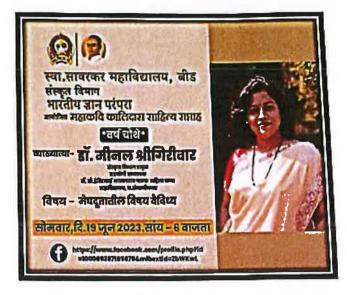

### महाकवी कालिदास साहित्य सप्ताह दि. १९ ते २५ जून २०२३

महाकवी कुलगुरू कालिदास यांच्या मानलेल्या जन्मदिनापासून पुढे सप्ताहापर्यंत अर्थात दि. १९/०६/२०२३ ते जून २०२३ या कालावधीत संस्कृत विभागाच्या वतीने संस्कृत क्षेत्रातील ख्यातनाम विद्वान व्यर्क्तीचे व्याख्याने आयोजित केले गेले.

#### महाकवी कालिदास साहित्य सप्ताह

दि. १९ ते २५ जून २०२३

आधुनिक तंत्रज्ञानाचा वापर करित संस्कृत विभागाने आजपर्यंत परिसंवाद, कार्यशाळा,विविध कार्यक्रम याच्या माध्यमातून या देववाणीचा प्रसार करण्याचा प्रयत्न केला आहे. संस्कृत विभागाने आयोजित केलेल्या या महाकवी कालिदास साहित्य सप्ताहाचे हे चौथे वर्ष आहे

\*संस्कृत विभाग बीड\*

या फेसबुक पेजवरून दररोज सायंकाळी ६ ते ७ या वेळेत सप्ताहातील व्याख्याने संस्कृत अभ्यासक, संस्कृत प्रेमी, संशोधक विद्यार्थी यांच्यापर्यंत पोहोचवली व प्रतिसादही खूप चांगला मिळाला.

१. प्रा.डॉ. मिनल श्रीगिरिवार

२. प्रा.डॉ. प्रशांत बिरादार

- ३. प्रा.डॉ. विनोदकुमार वायचळ
- ४. डॉ. जयश्री साठे
- ५. डॉ.दयालसिंह पंवार
- ६. प्रा.डॉ.पंकज भांबुरकर

यांनी अनुक्रमे सहा दिवस महाकवी व त्यांच्या साहित्यावर सहा पुष्प गुंफले. या सप्ताहाचा समारोप डॉ. बाबासाहेब आंबेडकर मराठवाडा विद्यापीठाच्या संस्कृत विभाग प्रमुख डॉ. क्रांती व्यवहारे यांच्या व्याख्यानाने होणार आहे.

Principal Swa.Sawarkar Mahavidyalaya Beed.

Session: 01 Prof. Dr. Minal Shrigiriwar Date : 19/06/2023 Viewers :640 Sub.:- Meghadutatil Vishay Vaividhya

Session: 02 Prof. Dr.Prashant Biradar Date: 20/06/2023 Viewers:468 Sub.:- Kalidas Ke Sahity Me Prem Ka Swarup