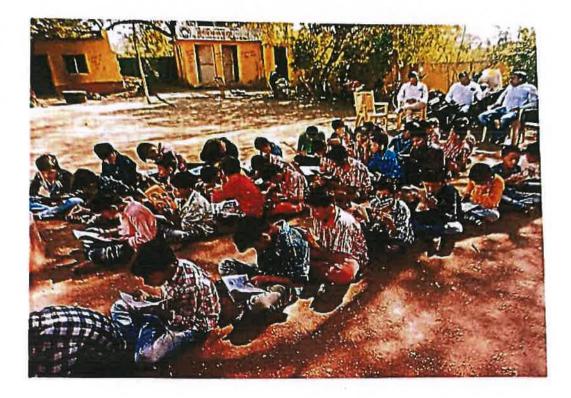

## ICC Cell Extension

Acodemic year 2022-23 Distribution of educational material to

खा.सावरकर महाविद्यालय, बोड

2.On occasion of International women day, ICC members and women staff members visited to SwadharCenter.Counselling of swadhar beneficiaries by ICC members, interaction between college girl students and swadharbeneficiaries was made on this occasion. The programme ended withdistribution of fruits and sweets.

toul Principal Swa.Sawarkar Mahavidyalaya, Beed.

Play group students

College female staff members and Swadhar center staff

on the occassion of women's day Ice cell organized a visit to Swadbar. Date: 08/03/2023

### visit & counselling at swadhar