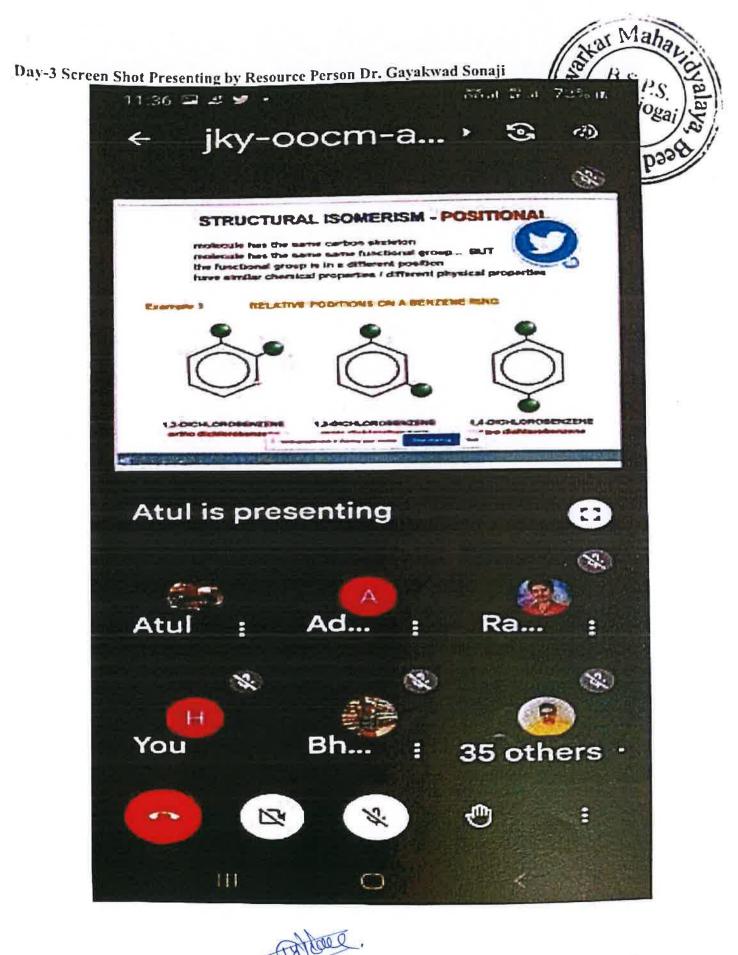

.09.86

Swa.Sawarkar Mahavidyalaya,

GUEST LECTURE- RESOURCES PERSON SHRI. BHASKARRAO BRAMHANATHKAR DT. 30/03/2023

Principal Swa.Sawarkar Mahavidyalaya, Beed.

https://meet.google.com/jog-sxxt-igr

Swa.Sawarkar Mahaviriyalaya, Beed.

स्वा.सावरकर महाविद्यालय बीड, इतिहास विभाग आणि इतिहास संकलन संस्था महाराष्ट्र इति यांच्या संयुक्त विद्यमाने दि.३० मार्च रौजी श्री रामनवमी निमित्त आमासी तंत्र पढतीने आयोजित

संस्था महाराष्ट्र प्रांताचे प्रांताण्यक्ष तथा पश्चिम धोत्र महाराष्ट्र प्रांताचे संघटन सचिव डी. रायाकृष्ण जोशी, प्रा. शशिकांत परारकर, डॉ. शांता जापवर, डॉ.लक्ष्मीकांत याहेगव्हाणकर, डॉ. राजेश ढेरे अधीक्षक डॉ. प्रशांत कुलकर्णी