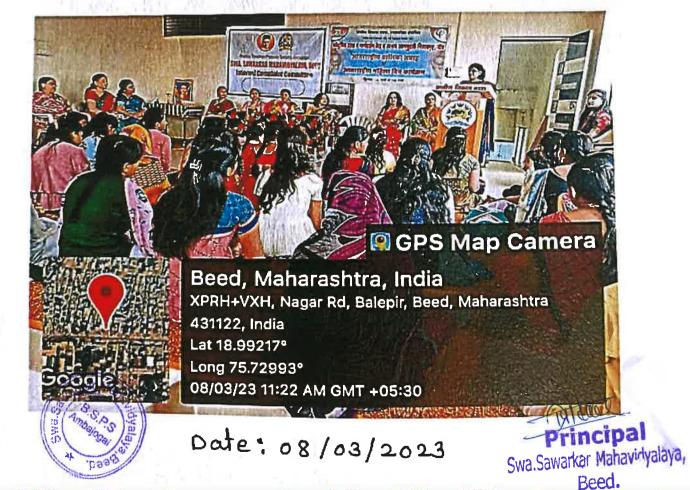

## ICC Cell Extension

Acodemic year 2022-23 Distribution of educational material to

खा.सावरकर महाविद्यालय, बोड

2.On occasion of International women day, ICC members and women staff members visited to SwadharCenter.Counselling of swadhar beneficiaries by ICC members, interaction between college girl students and swadharbeneficiaries was made on this occasion. The programme ended withdistribution of fruits and sweets.

toul Principal Swa.Sawarkar Mahavidyalaya, Beed.

Play group students

College female staff members and Swadhar center staff

on the occassion of women's day Ice cell organized a visit to Swadbar. Date: 08/03/2023

### visit & counselling at swadhar

### 🛿 GPS Map Camera

Beed, Maharashtra, India XPRH+VXH, Nagar Rd, Balepir, Beed, Maharashtra 431122, India Lat 18.992244° Long 75.729967° 08/03/23 10:55 AM GMT +05:30