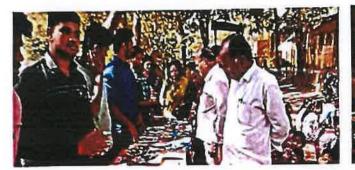

### स्वा.सावरकर महाविद्यालयाचे कंकालेश्वर मंदिर परिसरात स्वच्छता अभियान

तभा वृत्तसेवा बीड दि.२३ फेब्रुवारी वीड दिनांक २३ फेब्रुवारी

२०२३,स्वातंत्र्यवीर सावरकर महाविद्यालयाच्या राष्ट्रीय सेवा योजना विभागांतगंत संत गाडगेबाबा यांच्या जयंतीनिमित्त बीड शहरातील कंकालेश्वर मंदिर परिसरात स्वच्छता अभियान आयोजित केले होते. महाविद्यालयाच्या प्राचार्या डॉ. प्रीती पोहेकर यांच्या मार्गदर्शनाखाली परिसर स्वच्छता अभियानाचे आयोजन करण्यात आले. कंकालेश्वर मंदिर हे हे बीड शहरातील अतिशय ऐतिहासिक मंदिर असून हे मंदिर आहे या स्वच्छता अभियानाला सुरुवात करण्याच्यापूर्वी संत गाडगेबावा यांच्या प्रतिमेचे पूजन करण्यात आले. याप्रसंगी महाविद्यालयाचे उपप्राचार्य डॉ.. लक्ष्मीकांत बाहेगव्हाण कर होते . मंदिर परिसरातील पाण्याच्या कुंडातील व शेजारील असणारा कचरा साफ करण्यात

आला. याप्रसंगी राष्ट्रीय सेवा योजनेचे सर्व स्वयंसेवक विदयार्थी व विध्यार्थीनी उपस्तीत होते. या स्वच्छ्रता अभियानासाठी राष्ट्रीय सेवा योजनेचे कार्यक्रम अधिकारी डॉ.ओमप्रकाश झंवर,प्रा.संजय काळे,प्रा. डॉ सुनीता कुरुडे,डॉ वैशाली पाटील यांनी स्वच्छता अभियान राबविण्यासाठी कु आदिती गुजर उत्कर्षा कुलकर्णी,वझे, राधिका, गरुड वैभवी, वालवडकर मृदुला ,ऋतुजा गव्हाणे, अजय शिंदे ,गणेश जोशी, भिंगाळे तुपार,आदी विदयार्थी यांनी परिश्रम घेतले.