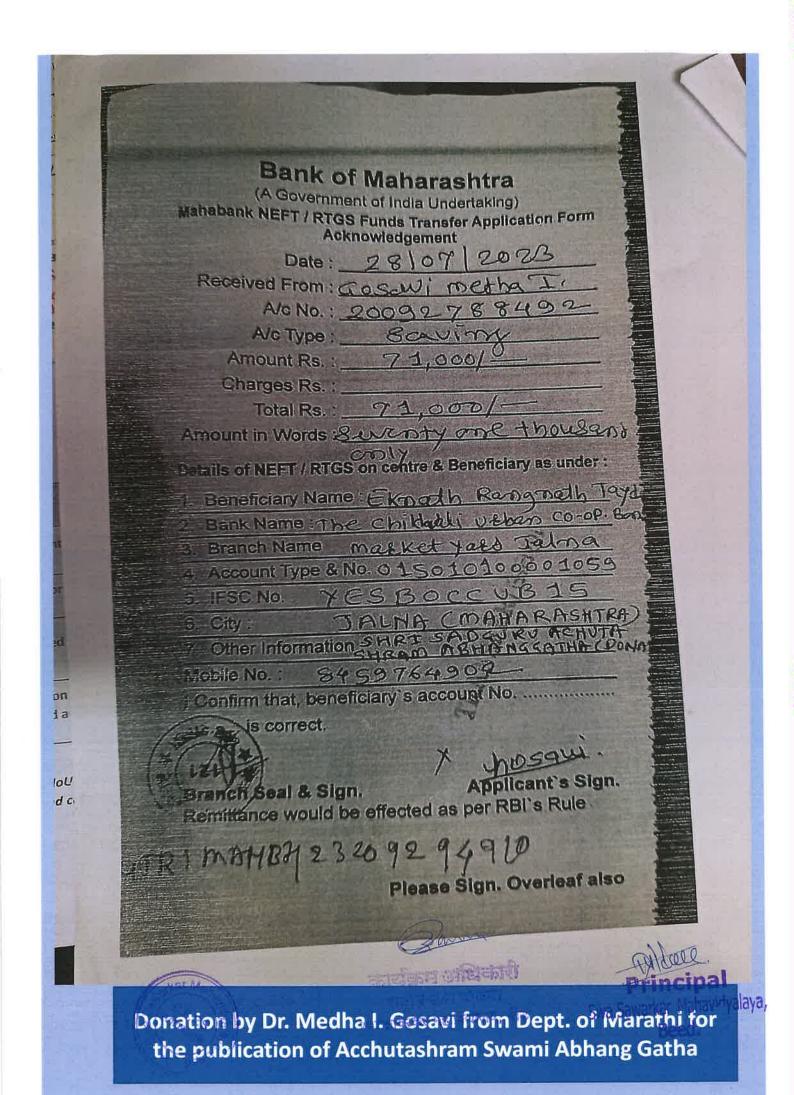

thee Principal Swa.Sawarkar Mahaviriyalaya, Beed.

Donation by Dept. of Marathi Bank of Maharashtra (A Government of India Undertaking) Mahabank NEFT / RTGS Funds Transfer Application Form Acknowledgement Date: 28107 2023 Received From: Gosawi metha A/C No. : 20092788 ACTYPE: BOAUM Amount Rs.: 71 Charges Rs. : Total Rs.: 71.00 Amount in Words Surnty on thousand Details of NEFT / RTGS on centre & Beneficiary as under : 1. Beneficiary Name: Ekogth Rangmath Tayd 2. Bank Name The Children Usban CO-OP. Bon 3. Branch Name market yord Jalma 4. Account Type & No. 015010100001059 5. IFSC No. YESBOCCUB S. City : ALNA (MAHARASHTRA) Other Information SHRT SADGURV ACHUTT Mobile No.: 8459764909 "Confirm that, beneficiary's accougt No. is correct. ench Seal & Sign. Sign. Remittance would be effected as per RBI's Rule MBHBH 232092949 Please Sign. Overleaf also CIDAI ar Mahavidyalay Beed.