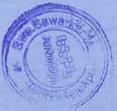

### Rakshabandhan Program at Police Department

Date: 11.08.2022

सावरकर महाविद्यालयाच्या विद्यार्थीनींचे पोलिस बांधवांसोबत रक्षाबंधन

वीड । वातांहर येथील स्वा. सावरकर महाविद्यालयाच्या विद्यार्थीनीनी रक्षाव्यमानिमित्त येथील ग्राहर पोलीस ठाण्याचे पोलीस निरीक्षक रवी सानप, कर्मचारी रेडेकर, अँड.चाटे, सानप, गायकवाड, वी.डी.जापव, जॉयळे स व इतर पोलीस अधिकारी कर्मचारी वांधवांना महाविद्यालयाच्या विद्यार्थीनीनी ११ ऑगस्ट र Map

THE WILLIAM STREET, MARKING

रक्षावंधनानिभित्त राख्या बांधल्या. तसेच महाविद्यालयाच्या परिसरात असणार्था बृक्षांना देखोल विद्यार्थोनीनी राख्या बांधल्या. यावैळी पोलीस निरीक्षक

राष्ट्रीय सेवा चोजना

रचि सामय म्हणाले, महाविद्यालयाने हा चांगला उपक्रम मुरु ठेवला आहे. विद्यार्थीनीनी आपले शिक्षण पुर्ण करत अस्तांना निर्भयपणे रहावे. पोलीस सदैव आपल्या मदतीसाठी तथार आहे. आपल्याला जास असेल तर तात्काळ आमच्याशी संपर्क करा, आम्ही आपले पुर्णपणे रक्षण कह, महाविद्यालयाचे पान २ वर ₩