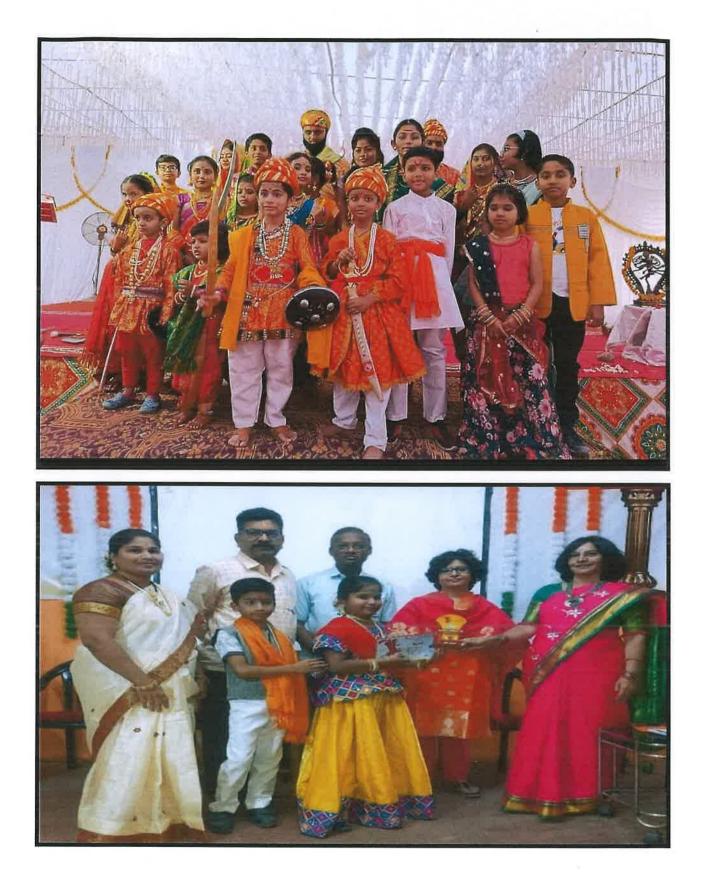

#### Shivjanmotsav-2023- participants 16/02/2023

Dr. R.B. Kulkarni

Alter Principal Swa Sawarkar Mehavidyalaya Beed

Dr. R.B. Kulkarni

tall

Swa.Sawarkar Mahavidyalaya Beed.