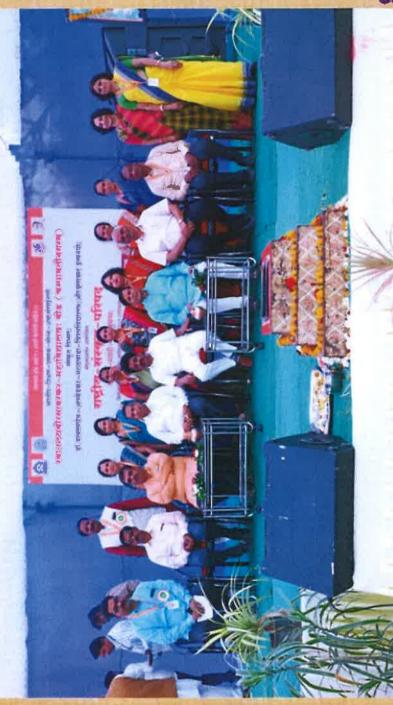

प्रा.चद्रकात य-संस्कृत-परिषद. व्यासपाठावः सजव वभाग र राष्ट्र HADA दि.१४ मार्च २०२० रोजी आयोजित स्वा.सावरकर महाविद्यालयातील सत्राच्य õ भा हेमंत वैद्य, महाविद्यालया बाहेगव्हाणकर,डॉ.राजेश ॠणानुबध या चर्चा डॉ.सत्यकाम पाठक.

Por Dr. Sachin Kandale Head, Department of Sanskrit Swa.Sawarkar Mahavidyalaya, Beed

Beed

and w

दि.१४ मार्च २०२० रोजी आयोजित राष्ट्रीय-संस्कृत-परिषद. 'संस्कृत-मराठी-ऋणानुबंध या चर्चा सत्राच्या समारोपा प्रसंगी व्यासपीठावर उपस्थित प्रमुख वक्ते डॉ.सत्यकाम पाठक, विभाग प्रमुख प्रा.सचिन कंदले, सह स्वा.सावरकर महाविद्यालयातील महिला प्राध्यापक वग आदी.मान्यवर Htahd भा.शि. प्र. संस्थेचे सहकार्यवाह प्रा. चंद्रकांत मुळे, सहकार्यवाह हमंत वैद्य, महाविद्यालयांच प्राचार्य डॉ.संजय शिरोढकर,उंपप्राचार्य डॉ.लॅंक्मीकांत बाहेगव्हाणकर,डॉ.राजेश ढेरे

Aaha

B.S.P.S. Imbajogai

alaya,

20

AW37



Swa.Sawarkar Mahavidyalaya, Beed Head, Department of Sanskrit For Dr. Sachin Kandale

, eyele,

ator Natorit

Frincipal

W/S/C 2019-20 ISSN: 2454-790

### Worldwide International Inter Disciplinary Research Journal (A Peer Reviewed)

# Year - 6, Vol.I, Issue-XXIII, 14 March 2020



Dr. Sachin Kandale Head, Department of Sanskrit

Swa.Sawarkar Mahavidyalaya, Beed

केल्याने होत आहे रें। आधि केलेचि पाहिने ।। भारतीय शिक्षण प्रसारक संस्था, अंबाजोगाई.

स्वा सावरकर महाविद्यालय, बीड. Special Issue for Sanskrit

**One day National Level Interdisciplinary Conference** 

(एक दिवसीय आंतरविद्याशाखीय राष्ट्रीय परिषद)

## संस्कृत-मराठी ऋणानुबंध

\* संपादक \* प्रा.सचिन कंदले आयोजक तथा संस्कृत विभाग प्रमुख

> \* सह-संपादक \* प्रा.डॉ. सोपान सुरवसे प्रा.डॉ.रमेश गटकळ प्रा.आनंद रत्नपारखे प्रा. अशोक रूपनोर

#