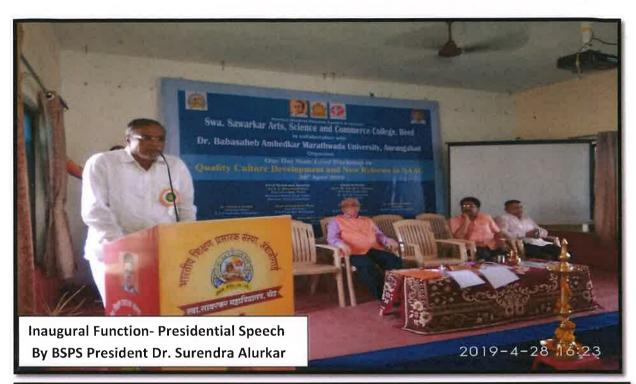

|        |                           | <b>INDEX 2019-20</b>                                                                    |                           |           |
|--------|---------------------------|-----------------------------------------------------------------------------------------|---------------------------|-----------|
|        | Number of<br>the last fiv | f Seminars/conferences/workshops conducto<br>ve years                                   | ed by the insti           | tution    |
| Sr.No. | Year                      | Name of the workshop                                                                    | Number of<br>Participants | Year      |
| 1      | 2019-20                   | Entrepreneurship Motivation Camp( Dept. of Chemistry)                                   | 49                        | 11/2/2020 |
| 2      | 2019-20                   | Workshop on eco friendly Ganesh murti<br>making                                         | 28                        | 12/9/2019 |
| 3      | 2019-20                   | Workshop on Creative Writing                                                            | 70                        | 7/8/2019  |
| 4      | 2019-20                   | Research Committee and Library Thesis and<br>Dissertation Exhibition                    | 64                        | 17/9/2019 |
| 5      | 2019-20                   | National Conference on Sanskrut-Marathi<br>Runanubandh                                  | 142                       | 14/3/2020 |
| 6      | 2019-20                   | One day state level workshop on Quality<br>Culture Development & New Reforms in<br>NAAC | 111                       | 28/4/2019 |
|        |                           |                                                                                         | Total                     | 06        |