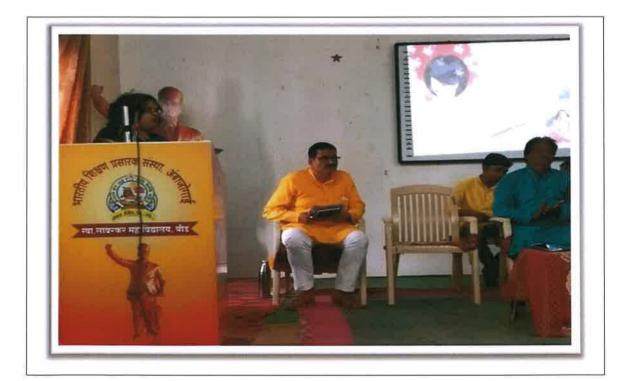

07 August 2019, Wednesday, Morning 11.00 (AM)

Report

Celebrating the silver jubilee year of the college Library College Magazine & Wall Paper Committee has planned 'Workshop on Creative Writing' as per annual planning. The workshop was conducted with the spontaneous participation of the students.

The keynote speaker Dr. Medha Gosavi focus on how to make the students write, encourage, aware them about various styles of writing and the benefits of this skill in the future. Chief guest Mr. Mahesh Waghmare, Member, College Development Committee, Chief guest Mr. Pramod Kulkarni, President Swa. Sawarkar Primary School, Beed, Principal Dr. Sanjay Shirodkar given guidance to the participants. Students participate in poster writing, poster competition and essay competition. As a result, the number of posters published in the college increased.