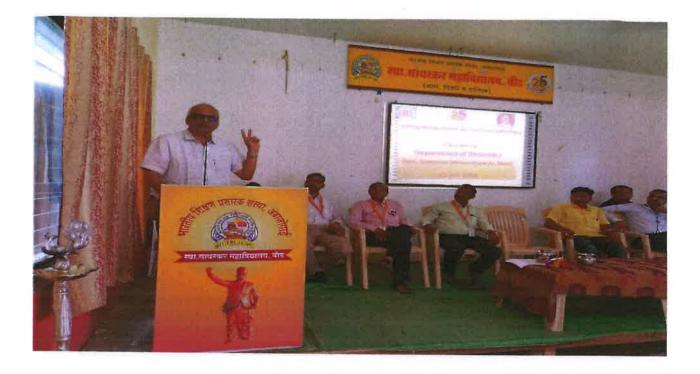

## Photographs: Entrepreneurship Motivation Camp 11 Feb 2020

Swa Sawarkar Mahavidyala.

malles Prin-Swa.Sawarkar Mahavidyala. Rood

Enterprenership Motivation Camp(EMC) 11Feb2020 Organised by Department of Chemistry Swa. Sawarkar Mahavidyalay Beed

### **Detail Report**

**Brief Summary of Events/Sessions:** This program was organized for awareness and to motivate students to become entrepreneur. Amol Vipra & Jugalkishor Jain shared their experiences as a first generation entrepreneur. Prof. Ramesh Khandagale emphasized about the importance of management during business. Principal Prof. Sanjay Shirodkar explained essential entrepreneurial skills during concluding remarks. Prof. Joshi H. U. put the introductory remarks while Prof. Jadhav R. L. proposed vote of thanks.