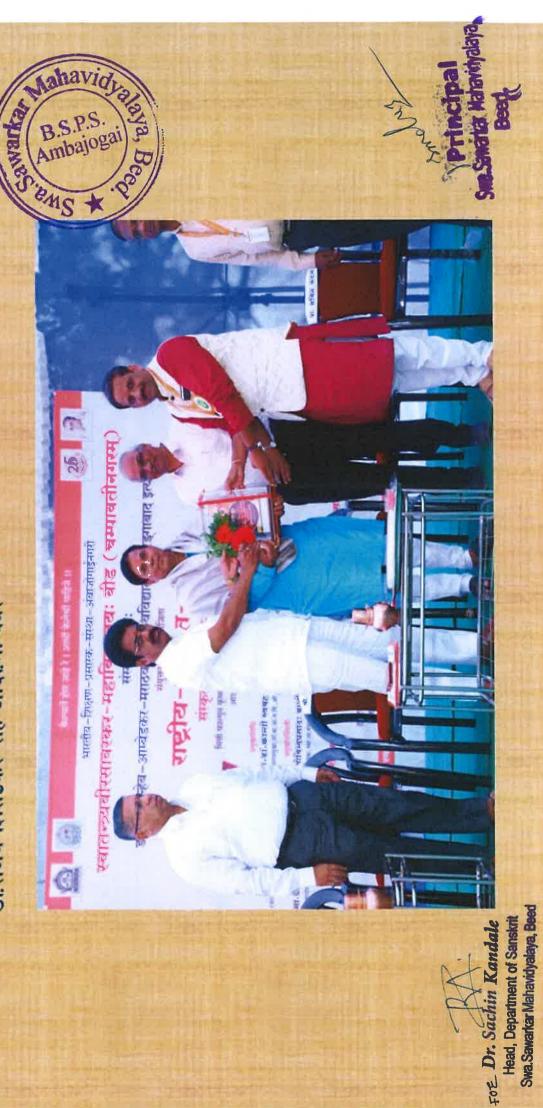

अन्य श्रातुवग 180

ç

Bee

ajogai



6.3

Beer.

Swa.Sawarkar Mahavidyalaya, Beed Head, Department of Sanskrit FoeDr. Sachin Kandale



1111111411

1111111

1111111111

. 'संस्कृत-मराठी-र गर्ग याचा सत्कार ढर,सत्राच अध्यक्ष डॉ.गजानन सानप 61. करताना महाविद्यालयाचे उपप्राचाये डो.राजरू दस-यास> दि.१४ मार्च २०२० रोजी आयोजित राष्ट्री ऋणानुबंध या चर्चा सत्रामधील दुसू-यासः

Heau, Department of San The Prestant Swa. Sawarkar Mahavidyal For





For Dr. Sachin Kandale Head, Department of Sanskrit Swa Sawarkar Mahavioyalaya, Beed

Swa.Sawaktor Mahavehalaya,

-Beed.

Principal



-





25. 3

∵् वातासारथ – आव्याहसः – ध्याहेकारो

गष्ट्रीय-र

ST WAY

WINES FURNISH THE STATE

(1) (1)

verter-sustancesteres - nerter

Swa.Sawarkar Mahavidyalaya, Beed Head, Department of Sanskrit For Dr. Sachin Kandale









Y Princi



दि.१४ मार्च २०२० रोजी आयोजित राष्ट्रीय-संस्कृत-परिषद. 'संस्कृत-मराठी-ऋणानुबंध या चर्चा सत्राच्या समारोहाचे अध्यक्षयि भाषण करताना भा.शि.प्र.संस्थोचे सन्माननिय सहकार्यवाह प्रा.चंद्रकांत मुळे,सहकार्यवाह डॉ.हेमंत वेद्य,मिलिंद चिंचपूरकर,समारोह सत्राचे प्रमुख वक्ते डॉ.सत्यकाम पाठक,महाविद्यालयाचे प्राचार्य डॉ.संजय शिरोढकर,उपप्राचार्य डॉ.लक्ष्मीकांत बाहगव्हाणकर,संस्कृत विभाग प्रमुख डॉ.सचिन कंदले



6 30

अवातान्द्रयां स्वायन्त्रतं सहतात्मयः संह ( प्रमानती मनाम ) es crathera - Anagon - unging - fandraomia, singmun gradu गष्टीय - मंस्कृत - पनिषद

The Part Plan Inthe Party THE REAL

() ()

Head, Department of Sanskrit For Dr. Sachin Kandale

Swa.Sawarkar Mahavidyalaya, Beed

ľ

Na,

ALY Y



4

Aahar

B.S.P.S. mbajogai

laya,



Swa.Sawarkar Mahavidyalaya, Beed For Dr. Sachin Kandal