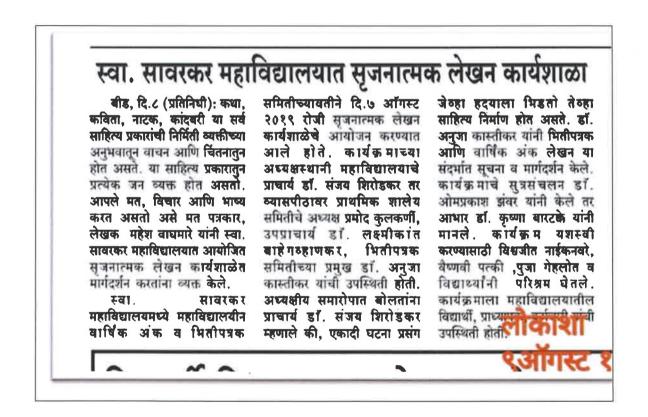

07 August 2019, Wednesday, Morning 11.00 (AM)

Report

Celebrating the silver jubilee year of the college Library College Magazine & Wall Paper Committee has planned 'Workshop on Creative Writing' as per annual planning. The workshop was conducted with the spontaneous participation of the students.

The keynote speaker Dr. Medha Gosavi focus on how to make the students write, encourage, aware them about various styles of writing and the benefits of this skill in the future. Chief guest Mr. Mahesh Waghmare, Member, College Development Committee, Chief guest Mr. Pramod Kulkarni, President Swa. Sawarkar Primary School, Beed, Principal Dr. Sanjay Shirodkar given guidance to the participants. Students participate in poster writing, poster competition and essay competition. As a result, the number of posters published in the college increased.