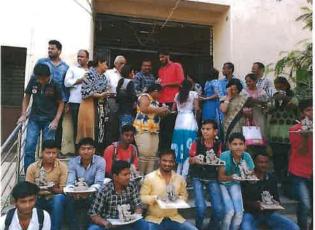

### 1) पर्यावरणपूरक गणेशमूर्ती प्रशिक्षण कार्यशाळा :

महाविद्यालयातील भूगोल विभागा द्वारे 12 सप्टेंबर 2019 रोजी बीड महाविद्यालयात डॉ. जोगेंद्र गायकवाड यांच्या मार्गदर्शनाखाली पर्यावरणपूरक गणेशमूर्ती निर्मिती प्रशिक्षण शिबीराचे आयोजन करण्यात आले होते. या कार्यशाळेत शहरातील राजस्थानी विद्यालय, पोद्दार ईंग्लिश स्कुल, संस्कार विद्यालय , स्वा.सावरकर विद्यालय व महाविद्यालय तसेच ट्विंकल स्टार स्कूल येथील एकूण 28 विद्यार्थी-विद्यार्थीनींनी सहभाग घेतला होता. किमान विद्यार्थ्यांनी याच गणेशमूर्तींची स्थापना स्वतः च्या घरी करावी अशी अपेक्षा. महाविद्लयाचे प्राचार्य डॉ. व्ही.एन जोशी यांनी व्यक्त केली. उपप्राचार्य डॉ. एल.जी.बाहेगव्हाणकर डॉ. राजेश ढेरे यांचे मार्गदर्शन लाभले. या कार्यशाळेचा हेतू भूगोल विभाग प्रमुख डॉ. अशोक डोके यांनी अभार डॉ. रूपाली कुलकर्णी यांनी तर सुत्रसंचालन प्रा.राम गव्हाणे यांनी कले कार्यशाळेत बहूसंख्य विद्यार्थी व प्राध्यापक

उपस्थित होते. 🚺

स्वतःबनवलेल्या पर्यावरणपूरक गणेशमुर्ती सह विद्यार्थी