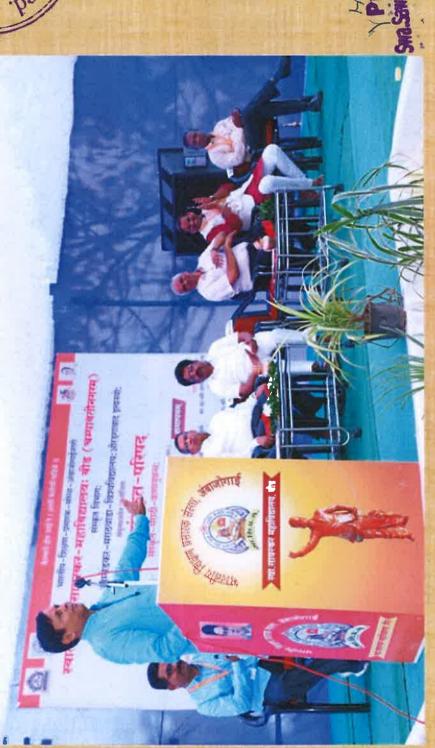

Head, Department of Sanskrit For Dr. Sachin Kandale









Y Princi



दि.१४ मार्च २०२० रोजी आयोजित राष्ट्रीय-संस्कृत-परिषद. 'संस्कृत-मराठी-ऋणानुबंध या चर्चा सत्राच्या समारोहाचे अध्यक्षयि भाषण करताना भा.शि.प्र.संस्थोचे सन्माननिय सहकार्यवाह प्रा.चंद्रकांत मुळे,सहकार्यवाह डॉ.हेमंत वेद्य,मिलिंद चिंचपूरकर,समारोह सत्राचे प्रमुख वक्ते डॉ.सत्यकाम पाठक,महाविद्यालयाचे प्राचार्य डॉ.संजय शिरोढकर,उपप्राचार्य डॉ.लक्ष्मीकांत बाहगव्हाणकर,संस्कृत विभाग प्रमुख डॉ.सचिन कंदले



6 30

अवातान्द्रयां स्वायन्त्रतं सहतात्मयः संह ( प्रमानती मनाम ) es crathera - Anagon - unging - fandraomia, singmun gradu गष्टीय - मंस्कृत - पनिषद

The Part Plan Inthe Party THE REAL

() ()

Head, Department of Sanskrit For Dr. Sachin Kandale

Swa.Sawarkar Mahavidyalaya, Beed

ľ

Na,

ALY Y



4

Aahar

B.S.P.S. mbajogai

laya,



Swa.Sawarkar Mahavidyalaya, Beed For Dr. Sachin Kandale Head, Department of Sanskrit



10 (C

त प्रमुख वक्त सहकायवाह लक्ष्म किति संस्कृत-मराठी-सह प्रमुख प्रा.सांचन कदल प्राध्यापक वर्ग आदों मान्यवर 111642.34414 सहकायवाह प्रा.चद्रकात य-संस्कृत-परिषद. व्यासपाठावः सजव वभाग र राष्ट्र HADA दि.१४ मार्च २०२० रोजी आयोजित स्वा.सावरकर महाविद्यालयातील सत्राच्य õ भा हेमंत वैद्य, महाविद्यालया बाहेगव्हाणकर,डॉ.राजेश ॠणानुबध या चर्चा डॉ.सत्यकाम पाठक.

Por Dr. Sachin Kandale Head, Department of Sanskrit Swa.Sawarkar Mahavidyalaya, Beed

Beed

and w

दि.१४ मार्च २०२० रोजी आयोजित राष्ट्रीय-संस्कृत-परिषद. 'संस्कृत-मराठी-ऋणानुबंध या चर्चा सत्राच्या समारोपा प्रसंगी व्यासपीठावर उपस्थित प्रमुख वक्ते डॉ.सत्यकाम पाठक, विभाग प्रमुख प्रा.सचिन कंदले, सह स्वा.सावरकर महाविद्यालयातील महिला प्राध्यापक वग आदी.मान्यवर Hta