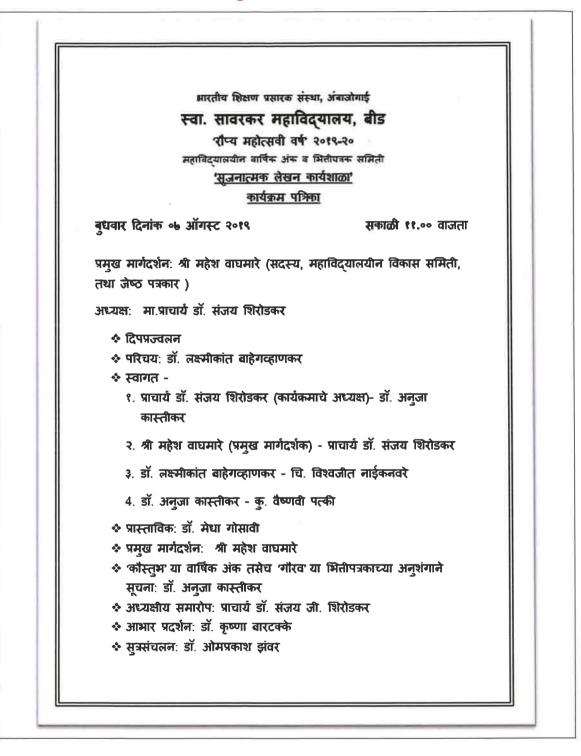

W/S/C 2019-20 Creative Writing

# B.S.P. S. Ambajogai Swa. Sawarkar Mahavidyalaya, Beed Silver Jubilee Year 2019-20 One Day 'Workshop on Creative Writings' (सूजनात्मक लेखन कार्यशाळा') Library, College Magazine & Wall Paper Committee

07 August 2019, Wednesday, Morning 11.00 (AM)

Report

Celebrating the silver jubilee year of the college Library College Magazine & Wall Paper Committee has planned 'Workshop on Creative Writing' as per annual planning. The workshop was conducted with the spontaneous participation of the students.

The keynote speaker Dr. Medha Gosavi focus on how to make the students write, encourage, aware them about various styles of writing and the benefits of this skill in the future. Chief guest Mr. Mahesh Waghmare, Member, College Development Committee, Chief guest Mr. Pramod Kulkarni, President Swa. Sawarkar Primary School, Beed, Principal Dr. Sanjay Shirodkar given guidance to the participants. Students participate in poster writing, poster competition and essay competition. As a result, the number of posters published in the college increased.

## **Table of Webinar Information**

| Particular              | Details                                                         | NO. of Part. |
|-------------------------|-----------------------------------------------------------------|--------------|
| Nature                  | One Day workshop                                                |              |
| Organizer               | Swa. Sawarkar Mahavidyalaya, Beed<br>Department of Library      |              |
| Topic of the<br>Webinar | 'Workshop on Creative Writings'<br>('सृजनात्मक लेखन कार्यशाळा') |              |
| Date, Day &<br>Time     | 07 August 2019, Wednesday, Morning 11.00<br>(AM)                |              |
| Participation           | Participating College Staff, Professors, students               | 70           |