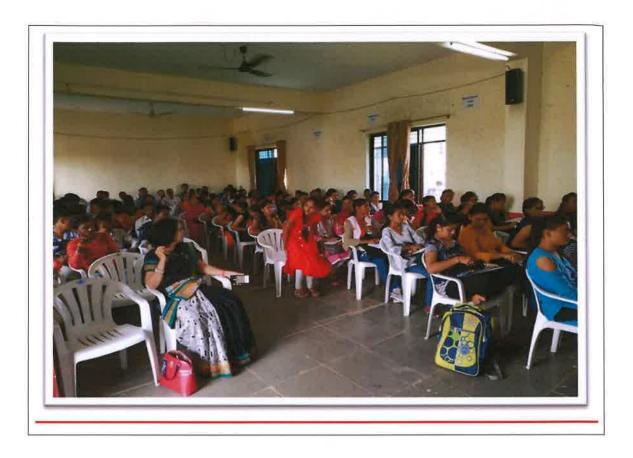

07 August 2019, Wednesday, Morning 11.00 (AM)

Report

Celebrating the silver jubilee year of the college Library College Magazine & Wall Paper Committee has planned 'Workshop on Creative Writing' as per annual planning. The workshop was conducted with the spontaneous participation of the students.

The keynote speaker Dr. Medha Gosavi focus on how to make the students write, encourage, aware them about various styles of writing and the benefits of this skill in the future. Chief guest Mr. Mahesh Waghmare, Member, College Development Committee, Chief guest Mr. Pramod Kulkarni, President Swa. Sawarkar Primary School, Beed, Principal Dr. Sanjay Shirodkar given guidance to the participants. Students participate in poster writing, poster competition and essay competition. As a result, the number of posters published in the college increased.