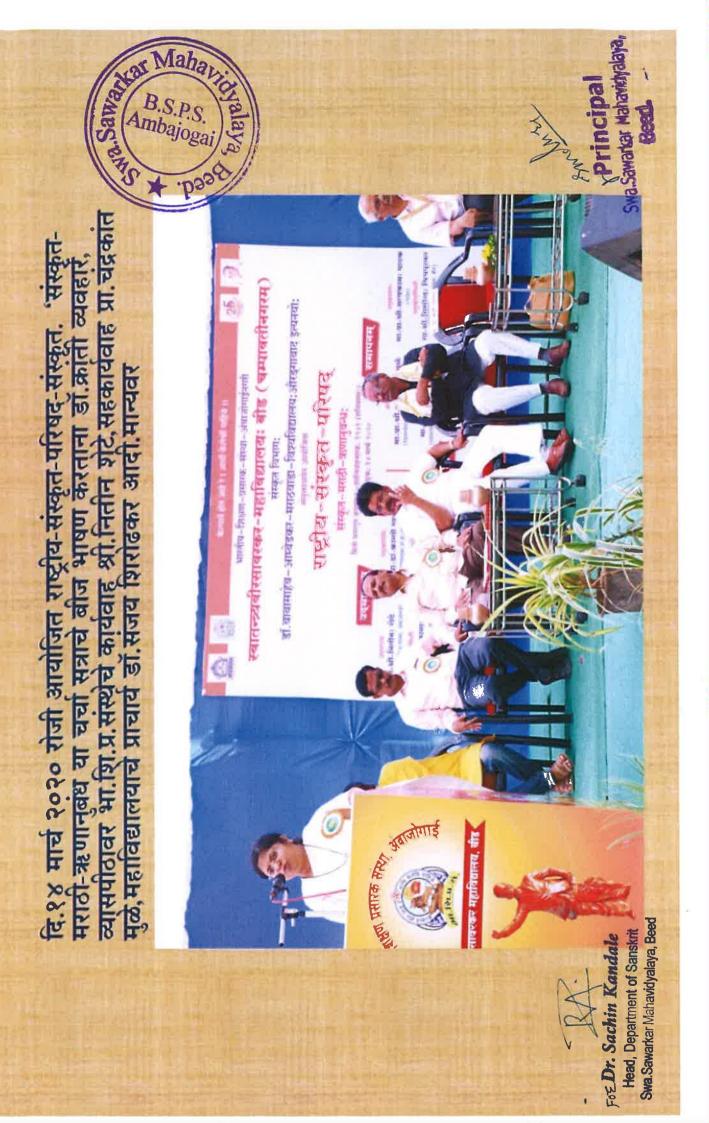

### 1) पर्यावरणपूरक गणेशमूर्ती प्रशिक्षण कार्यशाळा :

महाविद्यालयातील भूगोल विभागा द्वारे 12 सप्टेंबर 2019 रोजी बीड महाविद्यालयात डॉ. जोगेंद्र गायकवाड यांच्या मार्गदर्शनाखाली पर्यावरणपूरक गणेशमूर्ती निर्मिती प्रशिक्षण शिबीराचे आयोजन करण्यात आले होते. या कार्यशाळेत शहरातील राजस्थानी विद्यालय, पोद्दार ईंग्लिश स्कुल, संस्कार विद्यालय , स्वा.सावरकर विद्यालय व महाविद्यालय तसेच ट्विंकल स्टार स्कूल येथील एकूण 28 विद्यार्थी-विद्यार्थीनींनी सहभाग घेतला होता. किमान विद्यार्थ्यांनी याच गणेशमूर्तींची स्थापना स्वतः च्या घरी करावी अशी अपेक्षा. महाविद्लयाचे प्राचार्य डॉ. व्ही.एन जोशी यांनी व्यक्त केली. उपप्राचार्य डॉ. एल.जी.बाहेगव्हाणकर डॉ. राजेश ढेरे यांचे मार्गदर्शन लाभले. या कार्यशाळेचा हेतू भूगोल विभाग प्रमुख डॉ. अशोक डोके यांनी अभार डॉ. रूपाली कुलकर्णी यांनी तर सुत्रसंचालन प्रा.राम गव्हाणे यांनी कले कार्यशाळेत बहूसंख्य विद्यार्थी व प्राध्यापक

उपस्थित होते. 🚺

स्वतःबनवलेल्या पर्यावरणपूरक गणेशमुर्ती सह विद्यार्थी