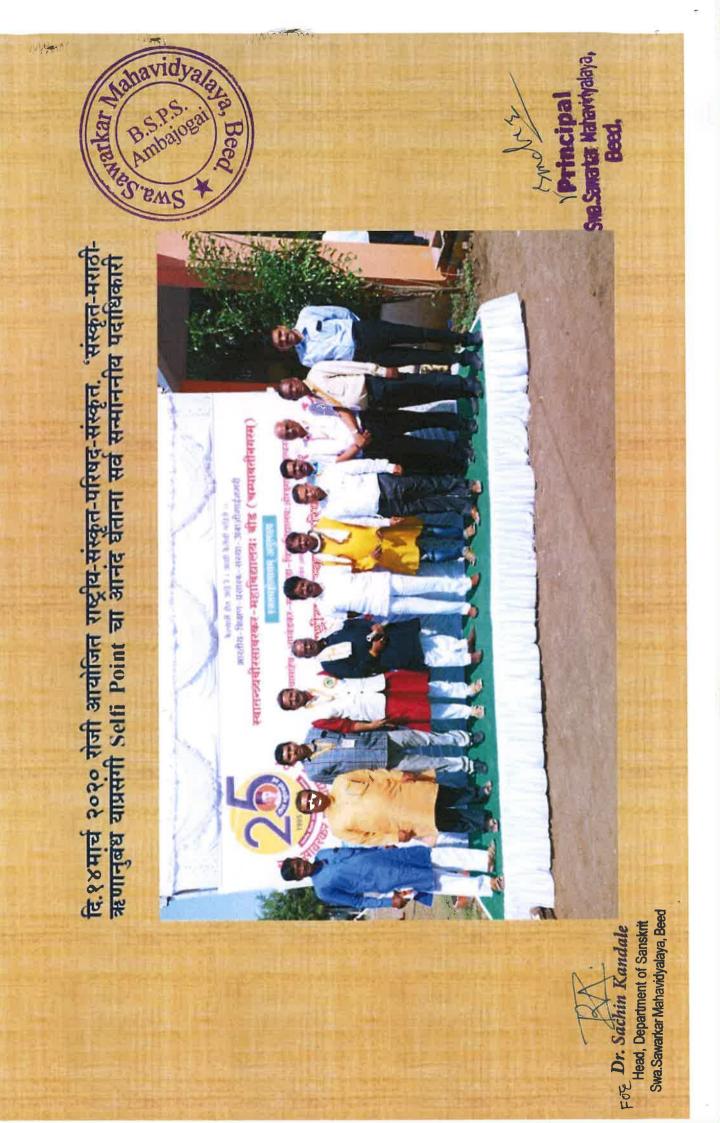

ed

दि.१४ मार्च २०२० रोजी आयोजित राष्ट्रीय-संस्कृत-परिषद-संस्कृत. 'संस्कृत-मराठी-ऋणानुबंध या चर्चा सत्राचे श्रवण करताना महाविद्यालयाचे उपप्राचार्य डॉ.राजेश ढेरे, संस्कृत विभाग प्रमुख प्रा.सचिन कंदले,प्रमुख अतिथी डॉ.गजानन सानप व अन्य श्रातुवग 180

ç

Bee

ajogai



6.3

Beer.

Swa.Sawarkar Mahavidyalaya, Beed Head, Department of Sanskrit FoeDr. Sachin Kandale



1111111411

1111111

1111111111

. 'संस्कृत-मराठी-र गर्ग याचा सत्कार ढर,सत्राच अध्यक्ष डॉ.गजानन सानप 61. करताना महाविद्यालयाचे उपप्राचाये डो.राजरू दस-यास> दि.१४ मार्च २०२० रोजी आयोजित राष्ट्री ऋणानुबंध या चर्चा सत्रामधील दुसू-यासः

Heau, Department of San The Prestant Swa. Sawarkar Mahavidyal For





For Dr. Sachin Kandale Head, Department of Sanskrit Swa Sawarkar Mahavioyalaya, Beed

Swa.Sawaktor Mahavehalaya,

-Beed.

Principal



-





25. 3

∵् वातासारथ – आव्याहसः – ध्याहेकारो

गष्ट्रीय-र

ST WAY

WINES FURNISH THE STATE

(1) (1)

verter-sustancesteres - nerter

Swa.Sawarkar Mahavidyalaya, Beed Head, Department of Sanskrit For Dr. Sachin Kandale









Y Princi



दि.१४ मार्च २०२० रोजी आयोजित राष्ट्रीय-संस्कृत-परिषद. 'संस्कृत-मराठी-ऋणानुबंध या चर्चा सत्राच्या समारोहाचे अध्यक्षयि भाषण करताना भा.शि.प्र.संस्थोचे सन्माननिय सहकार्यवाह प्रा.चंद्रकांत मुळे,सहकार्यवाह डॉ.हेमंत वेद्य,मिलिंद चिंचपूरकर,समारोह सत्राचे प्रमुख वक्ते डॉ.सत्यकाम पाठक,महाविद्यालयाचे प्राचार्य डॉ.संजय शिरोढकर,उपप्राचार्य डॉ.लक्ष्मीकांत बाहगव्हाणकर,संस्कृत विभाग प्रमुख डॉ.सचिन कंदले



6 30

अवातान्द्रयां स्वायन्त्रतं सहतात्मयः संह ( प्रमानती मनाम ) es crathera - Anagon - unging - fandraomia, singmun gradu गष्टीय - मंस्कृत - पनिषद

The Part Pla