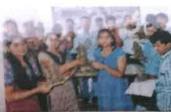

#### सं.सम्राट प्रतिनिधी । बीड

येथील स्वा.सावरकर महाविद्यालयातील भुगोल, आजीवन शिक्षण विस्तार सेवा आणि राष्ट्रीय सेवा योजना विभागाच्या वतीने गणेश उत्सवानिमित्ताने इको फ्रेंडली गणेश मुतीं बनवण्याचे प्रशिक्षण देण्यात आले. विद्यार्थ्यांनी पर्यावरण पुरक अशा शाहुच्या गणेश मुती साकारून पर्यावरण संवर्धनाचा संदेश दिला.

स्वा.सावरकर क्लाविधालयात विद्यार्थी आणि बिद्यार्थींनी गणेश

उत्सवाच्या पार्श्वभूमीवर पर्यावरण संवर्धनाचा संदेश रेण्याच्या हेत्ने इको फेंडली (पर्यावरण पुरक) गणेश मुती तयार करण्यासाठी प्रशिक्षणाचे आयोजन करण्यत आले होते. ७ सप्टेंबर २०१द रोजी भुगोल विभागाचे प्रा.जोगेंद्र गायक वाड यांनी महाविद्यालयातील विद्यार्थ्यांना शाहु पासून गणेश मुर्ती कश्या तयार करावयाच्या हे शिकविले. या गणेश मुत्तीं पर्यावरण पुरक असून पाण्यात विसर्जीत केल्यानंतर