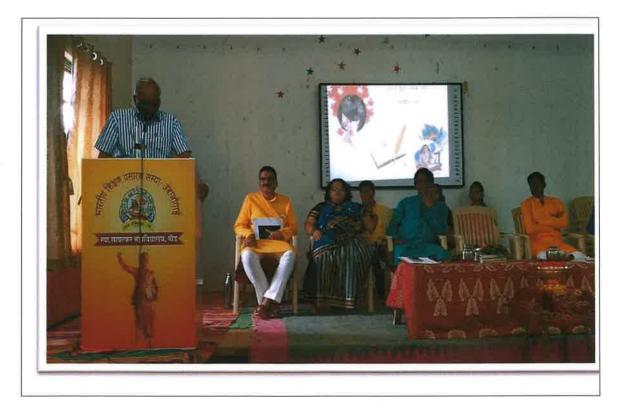

07 August 2019, Wednesday, Morning 11.00 (AM)

Report

Celebrating the silver jubilee year of the college Library College Magazine & Wall Paper Committee has planned 'Workshop on Creative Writing' as per annual planning. The workshop was conducted with the spontaneous participation of the students.

The keynote speaker Dr. Medha Gosavi focus on how to make the students write, encourage, aware them about various styles of writing and the benefits of this skill in the future. Chief guest Mr. Mahesh Waghmare, Member, College Development Committee, Chief guest Mr. Pramod Kulkarni, President Swa. Sawarkar Primary School, Beed, Principal Dr. Sanjay Shirodkar given guidance to the participants. Students participate in poster writing, poster competition and essay competition. As a result, the number of posters published in the college increased.