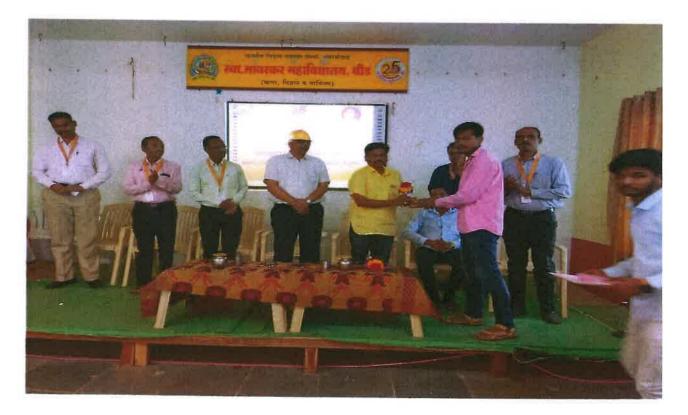

## Photographs: Entrepreneurship Motivation Camp 11 Feb 2020

Swa Sawarkar Mahavidyala.

malles Prin-Swa.Sawarkar Mahavidyala. Rood

Enterprenership Motivation Camp(EMC) 11Feb2020 Organised by Department of Chemistry Swa. Sawarkar Mahavidyalay Beed

### **Detail Report**

**Brief Summary of Events/Sessions:** This program was organized for awareness and to motivate students to become entrepreneur. Amol Vipra & Jugalkishor Jain shared their experiences as a first generation entrepreneur. Prof. Ramesh Khandagale emphasized about the importance of management during business. Principal Prof. Sanjay Shirodkar explained essential entrepreneurial skills during concluding remarks. Prof. Joshi H. U. put the introductory remarks while Prof. Jadhav R. L. proposed vote of thanks.