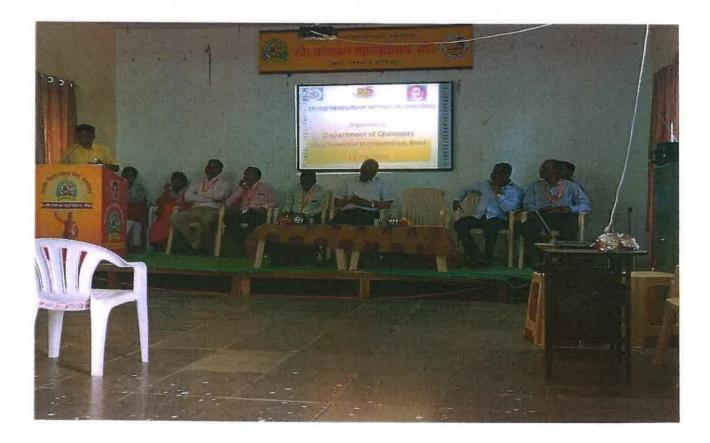

## Photographs: Entrepreneurship Motivation Camp 11 Feb 2020

Swa Sawarkar Mahavidyala.

malles Prin-Swa.Sawarkar Mahavidyala. Rood

Enterprenership Motivation Camp(EMC) 11Feb2020 Organised by Department of Chemistry Swa. Sawarkar Mahavidyalay Beed