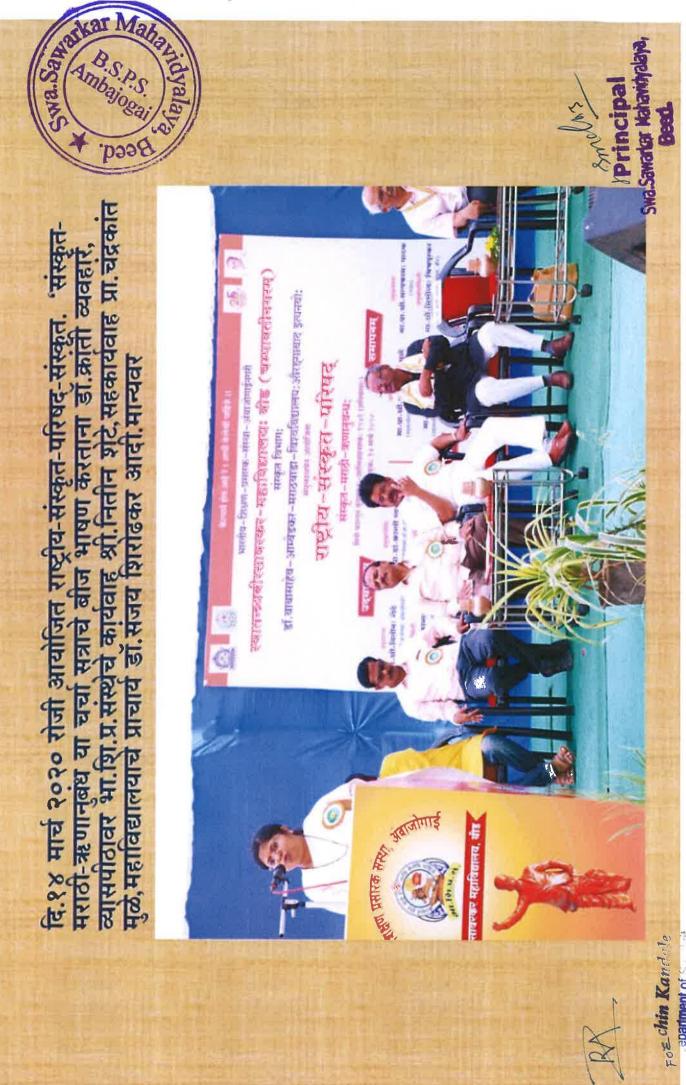

1

Principal Swa.Sawarkar Mahavidyala, Beed.

W/S/C 2019-20

भा.शि.प्र.सं.अंबाजोगाई स्वा.सावरकर महाविद्यालय बीड. भूगोल विभाग विस्तार सेवा कार्य शै.व. 2019-20

### 1) पर्यावरणपूरक गणेशमूर्ती प्रशिक्षण कार्यशाळा :

महाविद्यालयातील भूगोल विभागा द्वारे 12 सप्टेंबर 2019 रोजी बीड महाविद्यालयात डॉ. जोगेंद्र गायकवाड यांच्या मार्गदर्शनाखाली पर्यावरणपूरक गणेशमूर्ती निर्मिती प्रशिक्षण शिबीराचे आयोजन करण्यात आले होते. या कार्यशाळेत शहरातील राजस्थानी विद्यालय, पोद्दार ईंग्लिश स्कुल, संस्कार विद्यालय , स्वा.सावरकर विद्यालय व महाविद्यालय तसेच ट्विंकल स्टार स्कूल येथील एकूण 28 विद्यार्थी-विद्यार्थीनींनी सहभाग घेतला होता. किमान विद्यार्थ्यांनी याच गणेशमूर्तींची स्थापना स्वतः च्या घरी करावी अशी अपेक्षा. महाविद्लयाचे प्राचार्य डॉ. व्ही.एन जोशी यांनी व्यक्त केली. उपप्राचार्य डॉ. एल.जी.बाहेगव्हाणकर डॉ. राजेश ढेरे यांचे मार्गदर्शन लाभले. या कार्यशाळेचा हेतू भूगोल विभाग प्रमुख डॉ. अशोक डोके यांनी अभार डॉ. रूपाली कुलकर्णी यांनी तर सुत्रसंचालन प्रा.राम गव्हाणे यांनी कले कार्यशाळेत बहूसंख्य विद्यार्थी व प्राध्यापक