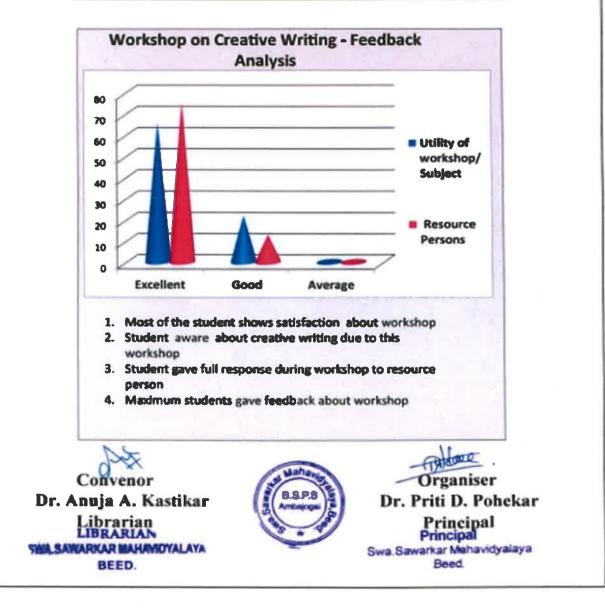

## **Table of Webinar Information**

| Particular              | Details                                                         | NO. of Part. |
|-------------------------|-----------------------------------------------------------------|--------------|
| Nature                  | One Day workshop                                                |              |
| Organizer               | Swa. Sawarkar Mahavidyalaya, Beed<br>Department of Library      |              |
| Topic of the<br>Webinar | 'Workshop on Creative Writings'<br>('सृजनात्मक लेखन कार्यशाळा') |              |
| Date, Day &<br>Time     | 07 August 2019, Wednesday, Morning 11.00<br>(AM)                |              |
| Participation           | Participating College Staff, Professors, students               | 70           |