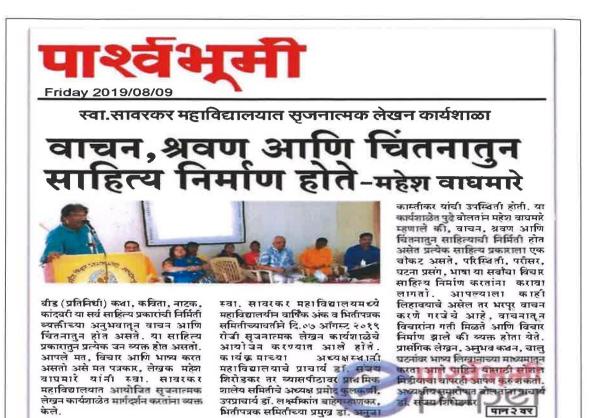

07 August 2019, Wednesday, Morning 11.00 (AM)

Report

Celebrating the silver jubilee year of the college Library College Magazine & Wall Paper Committee has planned 'Workshop on Creative Writing' as per annual planning. The workshop was conducted with the spontaneous participation of the students.

The keynote speaker Dr. Medha Gosavi focus on how to make the students write, encourage, aware them about various styles of writing and the benefits of this skill in the future. Chief guest Mr. Mahesh Waghmare, Member, College Development Committee, Chief guest Mr. Pramod Kulkarni, President Swa. Sawarkar Primary School, Beed, Principal Dr. Sanjay Shirodkar given guidance to the participants. Students participate in poster writing, poster competition and essay competition. As a result, the number of posters published in the college increased.