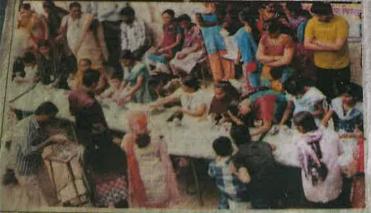

### पेपर कात्रण

वीसाळा । बांड तालुक्यातेल कातवा येथे पा स्वस्त्रधान्त्र दुकावता रोतकर्ती, अवसुरक्षा पाल योजनेन्त्रसा रक्षानिवारं गढ् ताद् कारण्याणा धुभाषभ सरण्यात आता. चीसका येथे स्वस्त भान्य दुकानवार य महिला बच्चर गटाच्या वर्ताने धान्य वाट्याचा शुभारभ करण्यात आता. या वेडर्न माठी सरपंच पंताब्रधाव शिर्ष करण्यात आला. या जला मान्या तापच पंत्रावयंत मारा प्रामपंचावत सदस्य धर्मराज गोडकर राजिंग लोख आ उपस्थित होते. माण्डल्मीच्या संपानियित हा गुपार करण्यात आला. या खेळां सोपानराव कलारि, सुध बारवकर, पंजाब बारपुळे, लब्ध्यण बीगद्द, विक्र नग्रीकाबाह, समूल विश्वाणर आदी उपस्थित होते.