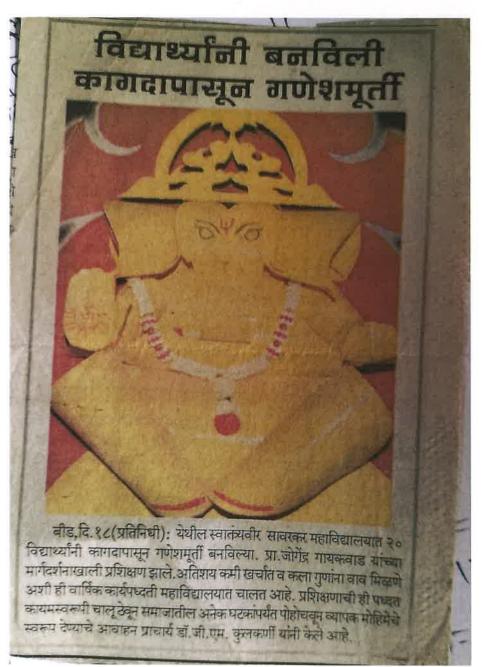

by a participant about topic, resource person, presentation hence webinar was successful.



Pg. No.14, 2020-21 20 August 2021 NDLI Webinar Report



W/s/c 2021-22 8

# भा.शि.प्र.सं.अंबाजोगाई

# स्वा.सावरकर महाविद्यालय बीड.

भूगोल विभाग

विस्तार सेवा कार्य शै.व. 2021-22

# 1) पर्यावरणपूरक गणेशमूर्ती प्रशिक्षण कार्यशाळा :

प्रतीवर्षी प्रमाणे महाविलयाचे प्राचार्य डॉ. संजय शिरोडकर यांच्या निर्देशाप्रमिणे भूगोल विभागाने पर्यावरण विषयक जानीवेतून पर्यावरण रक्षणासाठी कागदापासून पर्यावरण पूरक गणेशमुर्ती प्रशिक्षण शिबिर दि. 18 आँगस्ट 2021 रोजी आयोजित करण्यात आला होता. भूगोल विभागाचे डॉ. जोगेंद्र गायकवाड यांच्या मार्गदर्शनाखाली कागदापासून पर्यावरण पूरक गणेश मुर्ती बनविण्यासाठी 20 विद्यार्थांनी सहभाग घेतला होता व प्रत्येकाने कागदापासून उत्तकृष्ठ गणेश मूर्ती बनवली.



कागदापासून बनवलेल्या गणेशमूर्ती



कागदापासून बनवलेल्या गणेशमूर्ती

Dr.Doke A.T. Head Department of Geography

Swa. Sawarkar Mahavidyalaya, Beed.

स्बा, सावरकर महाविद्यालय

W/S/C 2021-22

#### **Detailed Report**

| Title of Programme:                       | Seminar                      | Seminar                                          |       |  |  |
|-------------------------------------------|------------------------------|--------------------------------------------------|-------|--|--|
| Name of Organizing Department/Unit:       | English Depar                | English Department                               |       |  |  |
| Name of the Coordinator(s)/Convener(s)/   | Dr. L G Baheg                | Dr. L G Bahegvankar                              |       |  |  |
| Organizer(s)of the Programme:             |