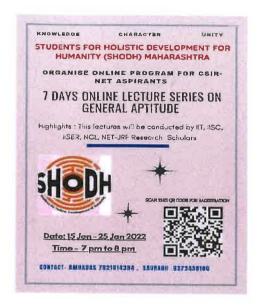

-A: CS RATE TO TO THE PROPERTY OF THE PROPERTY

Seven Days Online Lecture Series General Aptitude (Part - A: C

Flyer for registration

(SMGRI) MANARASHTER

(SWA. SAWARKAR MANAVIDYALAYA. BEED

Organise Online Programme for CSIR-NET Aspirants

7 Days online Lecture series on Part-A General Aptitude

DAY - IST

Topic: Introduction to CSIR-NET

Chief Guest

Dr. Male Single

National Converer (SHODM)

Assistant Professor of Binchemistry, Shaheed Rajguru Cellege,
University of Dollar

**Brief Summary of Events/Sessions:** 

Online lecture series for students aspiring for CSIR-NET examination was organized by department of chemistry, Swa. Sawarkar Mahavidyalaya, Beed and SHODH (Students For Holistic Development for Humanity, Maharashtra) during 15-24 January 2022 especially for Part A General Aptitude of CSIR NET. A telegram link was circulated to registered aspirants for further communication. Day wise details about this program is mentioned in above table.