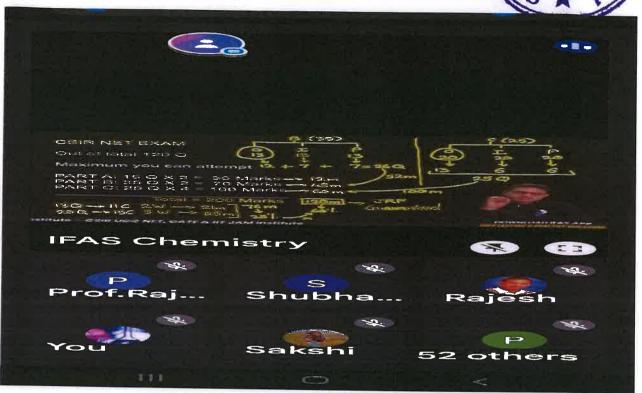

**Brief Summary of Events/Sessions:** 

Online lecture series for students aspiring for CSIR-NET examination was organized by department of chemistry, Swa. Sawarkar Mahavidyalaya, Beed and SHODH (Students For Holistic Development for Humanity, Maharashtra) during 15-24 January 2022 especially for Part A General Aptitude of CSIR NET. A telegram link was circulated to registered aspirants for further communication. Day wise details about this program is mentioned in above table.

Geotagged Photographs: Screen shots of the online sessions are attached herewith.

List of participants with signature: Excel sheet is attached herewith.

Principal
Swa.Sawarkar Mahaviriyalaya,
Beed.

Departine Signaturnistry
Swa. Sawarkar Mahavidyalay, Beed