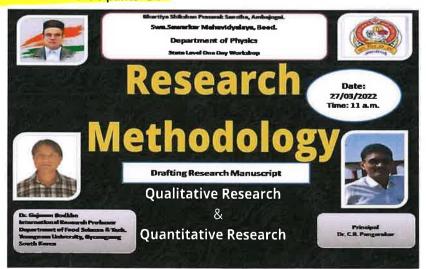

### Bhartiya Shikshan Prasarak sanstha, Ambajogai. Swa.Sawarkar Mahavidyalaya, Beed. Department of Physics

#### **Online Seminar on Manuscript Writing Techniques**

Date-27/03/2022, Time 11 a.m.

1. President of the seminar

Principal

Dr. Chatrapati B. Pangarkar

2. Co-Ordinator

Dr. Rupali B. Kulkarni

**Head & Associate Professor** 

**Department of Physics** 

3. Resource Person

Dr. Gajanan Bodkhe

M.Sc. Ph.D.(Physics)

**International Research Professor** 

**Department of Food Science & Technology** 

Yeongnam University, Gyeongsangbuk-do-38541 (South Korea)

#### **Number of Participants -34**

Principal
Swa.Sawarkar Mahavidyalaya
Beed.