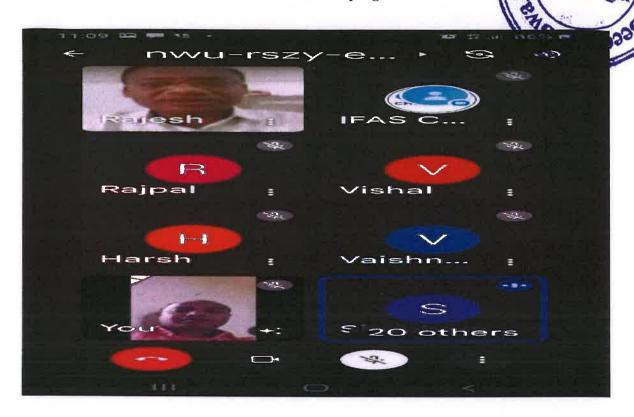

Geotagged Photographs: Screen shots of the online sessions are attached herewith.

List of participants with signature: Excel sheet is attached herewith.

Principal
Swa.Sawarkar Mahaviriyalaya,
Beed.

Departine Signaturnistry
Swa. Sawarkar Mahavidyalay, Beed

Geotagged Photographs: Screenshots are attached herewith.

List of participants with signature: Screen shot of registered participant and Excel sheet of registered participants is attached herewith.

HoD Signature
Department Of Chemistry
Swa.Sawarkar Mahavidyalay,Beed.