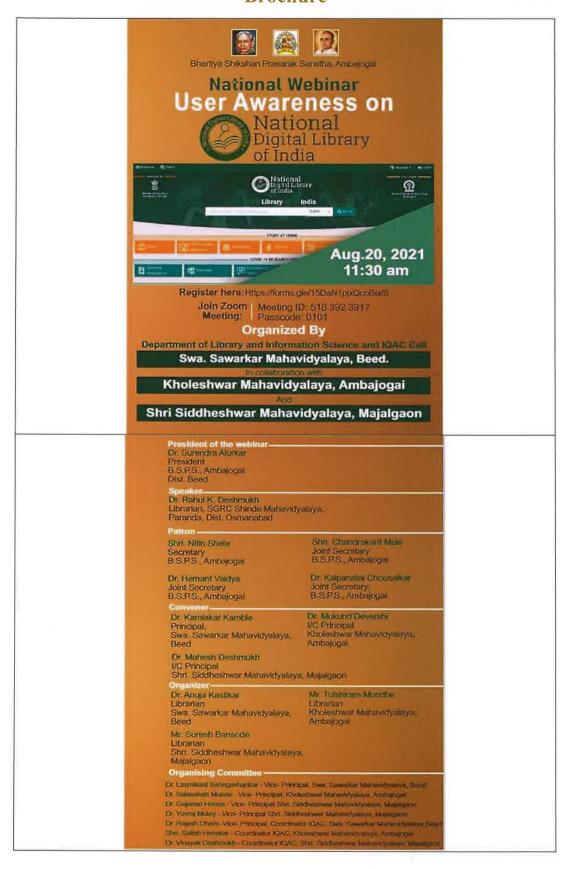

# Report

Sawarkar, Mahavidyalaya, Beed Shri. Swa. Siddheshwar Mahavidyalaya, Majalgoan and Kholeshwar Mahavidyalaya, Ambajogai jointly organized A National Webinar on 'User Awareness on 'National Digital Library of India (NDLI)' on Friday, 20th August 2021 at 11.30 am. By using the National Digital Library, every student, professor, researcher can easily access literature, social sciences, language, culture and other information from the comfort of their homes with the help of mobile phones. Dr. of Dr. Rahul Deshmukh, Librarian R.G. Shinde College, Paranda further explains NDLI is a treasure of information for all of us.

On the occasion of Shradhyey Dattopant Thengadi's birth centenary year and Librarian's Day, the Bharatiy Shikshan Prasarak Sanstha's Swa. Sawarkar, Mahavidyalaya, Beed Shri. Siddheshwar Mahavidyalaya, Majalgoan and Kholeshwar Mahavidyalaya, Ambajogai jointly organized the National Webinar on 'User Awareness on National Digital Library' Dr. Deshmukh was speaking. He further said that NDLI was launched in India on 19 June 2018. Books are available lacks of books in subjects in more than 200 languages. Also, it can be of great benefit to NEET, JEE as well as research students. Digital education has gained momentum with the use of NDLI. Dr. Deshmukh appeals to everyone to visit the site and register on this platform and make maximum use of it.

President of BSPS Dr. Surendra Alurkar said that NDLI is a ocean of information. Anyone can get the information they want. Everyone is Pg. No.2, 2020-21 20 August 2021 NDLI Webinar Report

increasing and updating him/her self with knowledge. All teachers, professors and students should make maximum use of it. In the introduction, the principal of the college Dr. Kamalakar Kamble said that the webinar has been organized to explain how NDL is important to speed up the learning/teaching process in the current scenario where everyone can access maximum information through digital libraries using their mobile phones. Bharatiya Shikshan Prasarak Sanstha is an enterprising organization and always undertakes innovative activities.

For the webinar joint secretary of BSPS Mr. Chandrakant Mule, joint secretary, Mrs. Kalpana Chousalakar, joint secretary, Dr. Hemant Vaidya, President, Gajanan Jagtap and Secretory Dr. Vivek Palvankar of *Swa. Sawarkar Saikshanik Sankul*, President, Pramod Kulkarni-Swa. Sawarkar primary School, President, Prakash Duggad, Secretory, Amarnath kurupe of *Siddheshwar Shikshanik Sankul*, principal, Dr. Sanjay Shirodkar, Principal, Dr. Mahesh Deshmukh, Principal Dr. Mukund Devarshi, Vice-Principal Dr. Laxmikant Bahegavhankar, Vice- principal Dr. Rajesh Dhere, Librarian Prof. Suresh Bansode, Librarian Prof. Tulshiram Munde all faculty members of colleges and all staff are present for the webinar. program was conducted by the librarian and organizer of the webinar Dr. Anuja Kastikar and vote of thanks is given by Dr. Vinayak Deshmukh all respondent has given their feedback and given certificates after feedback.

# **Table of Webinar Information**

| Particular                                 | Details                                                                                                                                                           | No. of<br>Part. |
|--------------------------------------------|-------------------------------------------------------------------------------------------------------------------------------------------------------------------|-----------------|
| Nature                                     | One Day National Webinar                                                                                                                                          |                 |
| Organizer                                  | Swa. Sawarkar Mahavidyalaya, Beed, Kholeshwar Mahavidyalay, Ambajogai Shri. Sidhheshwar Mahavidyalay, Majalgao Department of Library & IQAC Cell                  |                 |
| Topic of the<br>Webinar                    | 'User Awareness on National Digital Library<br>of India (NDLI)'                                                                                                   |                 |
| Date, Day & Time                           | 20 August 2021, Friday, Morning 11.30 (AM)                                                                                                                        |                 |
| Participation                              | Participating Institution Officers, Junior and<br>Senior College Staff, Professors, Alumni,<br>Research guides, Researchers and Librarians<br>from all over India |                 |
| Online platform                            | ZOOM                                                                                                                                                              |                 |
| Registration link:                         | https://forms.gle/15DaN1pjxQcoBeif8 (ssmblibrary@gmail.com)                                                                                                       | 144             |
| WhatsApp Group<br>link                     | https://chat.whatsapp.com/Kfodr2rhhZK7g8s<br>JfuQrJO                                                                                                              | 220             |
| Zoom Meeting<br>joining Video call<br>link | https://us02web.zoom.us/j/5163923917?pwd=Z FBUQWRIaFRLdndoeXE2dUdHQ2tLUT09 Meeting ID: 516 392 3917 Passcode: 0101                                                | 200             |
| Feedback link                              | https://forms.gle/usXfKEZZAmLV6twD9 (ssmbeed2021@gmail.com)                                                                                                       | 140             |
| Certificate                                | Distributed                                                                                                                                                       | 140             |