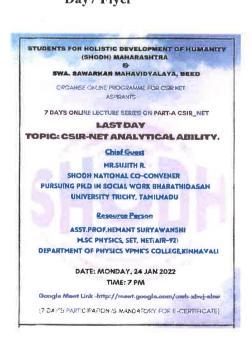

Day 6 Flyer

Day7 Flyer

Head

Department Of Chemistry

Swa.Sawarkar Mahavidyalay,Beed

Principal
Swa.Sawarkar Mahaviriyalaya,
Beed.

Screen shots of program

yPrincipali Swa.Sawarkar Mahavinyalaya, Beed.