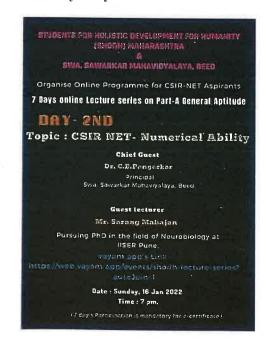

Day 2 Flyer

Day 3 Flyer

Head

Department Of Chemistry

Swa.Sawarkar Mahavidyalay, Beed

Day 4 Flyer

STUDENTS FOR HOLISTIC (SHODH) M SWA. SAWARKAR MAHAVIDYALAYA, BEET ORGANISE ONLINE PROGRAM FOR CSIR-NET ASPIRANTS 7 Days Online Lecture Series on Part-A General Aptitude DAY - 5TH TOPIC: CSIR\_NET LOGICAL REASONING Chief Guest Prof.Dr.Prashant Sathe Co-ordinator Research Centre BMCC, Pun Special Invitee Member of NEC ABVP Resource Person Mr.Prayoon Kumar Litoriy MPPSC SET, NET JRF (AIR-III) Pursuing PhD in Physics, Dr. Harl Singh Gour University Sagar, MP Google Meet Link : https://meet.google.com/pnk-zxct-fgi. Date: Saturday, 22 Jan 2022 Time: 7 pm. 7 days Participation is mandatory for e-certificate)