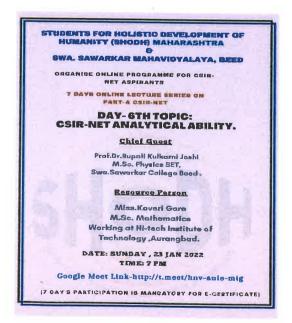

Day 6 Flyer

Day7 Flyer

Head

Department Of Chemistry

Swa.Sawarkar Mahavidyalay,Beed

Principal
Swa.Sawarkar Mahaviriyalaya,
Beed.

Screen shots of program

yPrincipali Swa.Sawarkar Mahavinyalaya, Beed.