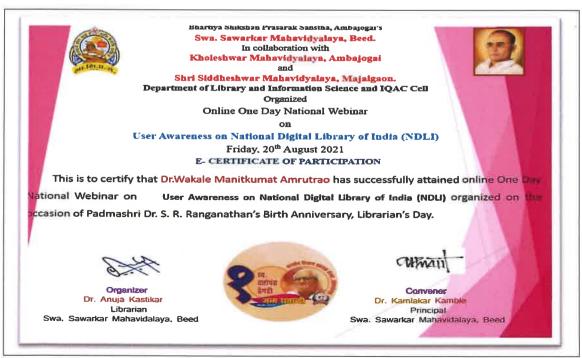

# Report

Sawarkar, Mahavidyalaya, Beed Shri. Swa. Siddheshwar Mahavidyalaya, Majalgoan and Kholeshwar Mahavidyalaya, Ambajogai jointly organized A National Webinar on 'User Awareness on 'National Digital Library of India (NDLI)' on Friday, 20th August 2021 at 11.30 am. By using the National Digital Library, every student, professor, researcher can easily access literature, social sciences, language, culture and other information from the comfort of their homes with the help of mobile phones. Dr. of Dr. Rahul Deshmukh, Librarian R.G. Shinde College, Paranda further explains NDLI is a treasure of information for all of us.

On the occasion of Shradhyey Dattopant Thengadi's birth centenary year and Librarian's Day, the Bharatiy Shikshan Prasarak Sanstha's Swa. Sawarkar, Mahavidyalaya, Beed Shri. Siddheshwar Mahavidyalaya, Majalgoan and Kholeshwar Mahavidyalaya, Ambajogai jointly organized the National Webinar on 'User Awareness on National Digital Library' Dr. Deshmukh was speaking. He further said that NDLI was launched in India on 19 June 2018. Books are available lacks of books in subjects in more than 200 languages. Also, it can be of great benefit to NEET, JEE as well as research students. Digital education has gained momentum with the use of NDLI. Dr. Deshmukh appeals to everyone to visit the site and register on this platform and make maximum use of it.

# **Table of Webinar Information**

| Particular                                 | Details                                                                                                                                                           | No. of<br>Part. |
|--------------------------------------------|-------------------------------------------------------------------------------------------------------------------------------------------------------------------|-----------------|
| Nature                                     | One Day National Webinar                                                                                                                                          |                 |
| Organizer                                  | Swa. Sawarkar Mahavidyalaya, Beed, Kholeshwar Mahavidyalay, Ambajogai Shri. Sidhheshwar Mahavidyalay, Majalgao Department of Library & IQAC Cell                  |                 |
| Topic of the<br>Webinar                    | 'User Awareness on National Digital Library<br>of India (NDLI)'                                                                                                   |                 |
| Date, Day & Time                           | 20 August 2021, Friday, Morning 11.30 (AM)                                                                                                                        |                 |
| Participation                              | Participating Institution Officers, Junior and<br>Senior College Staff, Professors, Alumni,<br>Research guides, Researchers and Librarians<br>from all over India |                 |
| Online platform                            | ZOOM                                                                                                                                                              |                 |
| Registration link:                         | https://forms.gle/15DaN1pjxQcoBeif8 (ssmblibrary@gmail.com)                                                                                                       | 144             |
| WhatsApp Group<br>link                     | https://chat.whatsapp.com/Kfodr2rhhZK7g8s<br>JfuQrJO                                                                                                              | 220             |
| Zoom Meeting<br>joining Video call<br>link | https://us02web.zoom.us/j/5163923917?pwd=Z FBUQWRIaFRLdndoeXE2dUdHQ2tLUT09 Meeting ID: 516 392 3917 Passcode: 0101                                                | 200             |
| Feedback link                              | https://forms.gle/usXfKEZZAmLV6twD9 (ssmbeed2021@gmail.com)                                                                                                       | 140             |
| Certificate                                | Distributed                                                                                                                                                       | 140             |