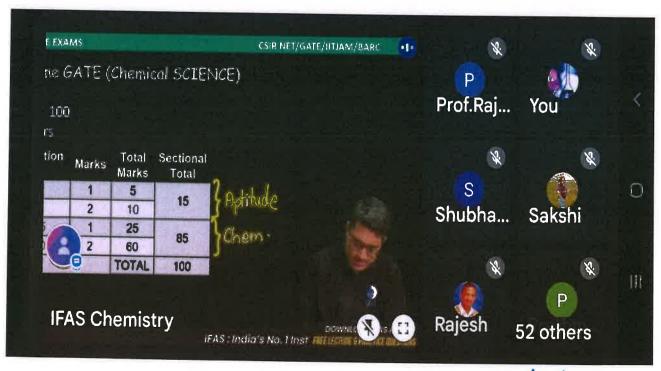

**Brief Summary of Events/Sessions:** 

Online lecture series for students aspiring for CSIR-NET examination was organized by department of chemistry, Swa. Sawarkar Mahavidyalaya, Beed and SHODH (Students For Holistic Development for Humanity, Maharashtra) during 15-24 January 2022 especially for Part A General Aptitude of CSIR NET. A telegram link was circulated to registered aspirants for further communication. Day wise details about this program is mentioned in above table.

Geotagged Photographs: Screen shots of the online sessions are attached herewith.

List of participants with signature: Excel sheet is attached herewith.

Principal
Swa.Sawarkar Mahaviriyalaya,
Beed.

Departine Signaturnistry
Swa. Sawarkar Mahavidyalay, Beed