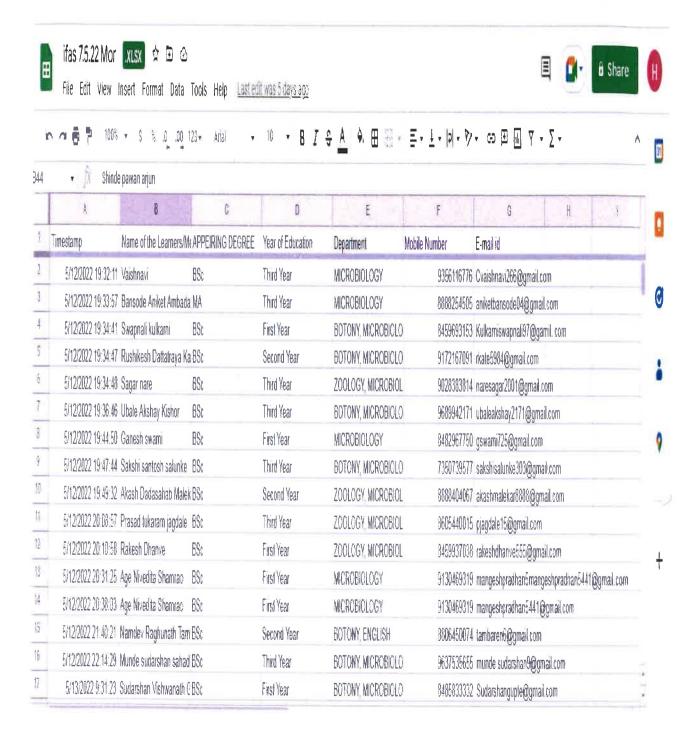

#### List of participants

https://drive.google.com/file/d/1XJ1U5\_kt\_0WdJBqck0ntPm-UWwMrgwSu/view?us

The list consists of 17 pages, first page of which is pasted herewith.

| Student Name                |                                                      | Contact-What'sapp number |
|-----------------------------|------------------------------------------------------|--------------------------|
| Divya Hemant Lad            | D Y Patil Education Society Kolhapur.                | 9403404607               |
| Raysing Khushbu Ratilal     | KBC North Maharashtra University "Jalgaon            | 9850188212               |
| Salutagi Priyanka Kashinath | Punyshlok Ahilydevi holkar solapur, solpur universit | 9322814496               |
| Helave Shilpa naganath      | Aahilyadeni holker University Solapur                | 7620873578               |
| Pratiksha Sukadev Jadhav    | Ahilaydevi holtar solapur university                 | 9146382958               |
| Urnesh Mahonar Puri         | Amaranati                                            | 9822000963               |
| Nitin Uddhao Godghase       | Amarawati                                            | 7083112845               |
| Prajwali                    | Amity university                                     | 8369424801               |
| Kunal                       | Amravati                                             | 9579688097               |
| Akash Gopal Rajurkar        | Amravati                                             | 7498233395               |
| Nandüshor vishnudas Tang    | Amravati                                             | 9158926568               |
| BharathKurnar               | Anna university                                      | 8754338493               |
| Kale Deepti Sanjay          | Aurangabad                                           | 7057499638               |
| Sandip jijabapu tonde       | Aurangabad                                           | 8766803155               |
| Rushikesh Suryawanshi I     | B.A.M.U. aurangabad                                  | 8888224288               |
| Revati Rajkurnar mane       | Babasaheb Ambedicar technological University         | 7499810678               |
| Shiipa Bhagwan Jadhav       | Bahasaheb Ambedkar University                        | 7972000211               |
| Rohit Gailorad              | Barnu                                                | 9011721103               |
| Samarth Rajesh Kuldharme    | Barnu                                                | 8484881842               |
| Snehajit                    | barro                                                | 9657995262               |
| GAYATRI GUNCE               | Barnu                                                | 8975094173               |
| Shirsat Yogita Pandit       | BAMU                                                 | 9529838789               |
| Sunil Phad                  | Barnu                                                | 8800784807               |
| Vaidya Sunil Parmeshwar     | BAMU                                                 | 9405934960               |
| Abhishek Ravindra Jamdar    | BAMU                                                 | 9403656110               |
| GOVARDHAN D. MAHALE         | BAMU                                                 | 9545194794               |
| Gonte Rameshwar Shivaji     | Barnu                                                | 7028727740               |
| Pramod sonawane             | Bamu                                                 | 9665304413               |
| Shalini Ram Katkar          | BAMU Aurangabad                                      | 9049493238               |
| Ashish Shrikantrao Gangani  |                                                      | 9373899974               |
| Dr Sheetal kande            | Barnu Aurangabad                                     | 9511235841               |
| Rupali Raju save            | BAMU aurangabad                                      | 9146671996               |
| Driyaneshwar mane           | BAMU Aurangabad                                      | 9420782812               |
| TEJAS BHARAT KAPADNIS       | BAMU UNIVERSITY                                      | 6668310606               |
| Rewati Ravindra Deshmulth   |                                                      | 7387583000               |
| Ashwini qokul kahale        | Barnu university                                     | 9356059017               |
| Baliram Date                | Bamu University Aurangabad                           | 7387693516               |
| Santosh balaii sonwanshi    | BAMU university aurangabad                           | 9309567172               |
| Ashish vasant marshkolhe    | BAMU University Aurangabad                           | 8898127632               |
| Ashish vasant marshkothe    | BAMU University Aurangabad                           | 8698127632               |
| Saruk Ruldimin Babasaheb    | BAMU university.                                     | 7093093182               |
| Nikhil Hanumant mane        | Barnu. University                                    | 6900727630               |
| Nikhil Hanumant Mane        | Bamu, University                                     |                          |
| Tonge Vaishnavi Dattatray   |                                                      | 8999727630               |
| Sachin Chandrashelhar sar   | Barnu. University, Aurangabad.<br>Barnua             | 7666487816               |
| Diksha                      |                                                      | 8390578020               |
|                             | Banaras Hindu University                             | 9918169771               |
| Deshmulth Vinay Chandrait   | Batu                                                 | 7774070628               |
| Dnyaneshwar Rajendra she    |                                                      | 8788807194               |
| Shinani rajesh pardeshi     | Batu                                                 | 7787980407               |
| Gund Rushikesh Umesh        | BATU                                                 | 8306916121               |
| Chairar Div                 | Сь                                                   | 7385134175               |
| Ritu Sagar                  | Central University of Haryana                        | 9953421942               |