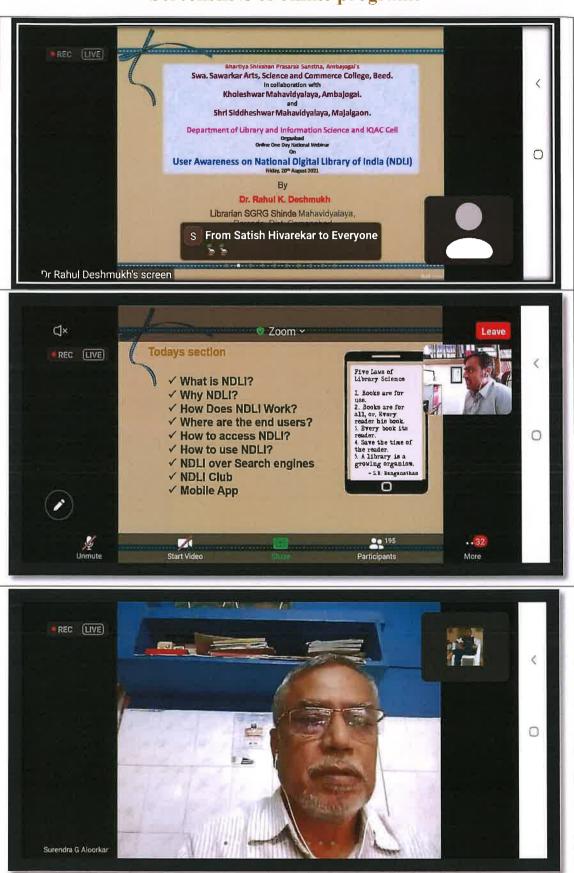

# Report

# Report

Sawarkar, Mahavidyalaya, Beed Shri. Swa. Siddheshwar Mahavidyalaya, Majalgoan and Kholeshwar Mahavidyalaya, Ambajogai jointly organized A National Webinar on 'User Awareness on 'National Digital Library of India (NDLI)' on Friday, 20th August 2021 at 11.30 am. By using the National Digital Library, every student, professor, researcher can easily access literature, social sciences, language, culture and other information from the comfort of their homes with the help of mobile phones. Dr. of Dr. Rahul Deshmukh, Librarian R.G. Shinde College, Paranda further explains NDLI is a treasure of information for all of us.

On the occasion of Shradhyey Dattopant Thengadi's birth centenary year and Librarian's Day, the Bharatiy Shikshan Prasarak Sanstha's Swa. Sawarkar, Mahavidyalaya, Beed Shri. Siddheshwar Mahavidyalaya, Majalgoan and Kholeshwar Mahavidyalaya, Ambajogai jointly organized the National Webinar on 'User Awareness on National Digital Library' Dr. Deshmukh was speaking. He further said that NDLI was launched in India on 19 June 2018. Books are available lacks of books in subjects in more than 200 languages. Also, it can be of great benefit to NEET, JEE as well as research students. Digital education has gained momentum with the use of NDLI. Dr. Deshmukh appeals to everyone to visit the site and register on this platform and make maximum use of it.

President of BSPS Dr. Surendra Alurkar said that NDLI is a ocean of information. Anyone can get the information they want. Everyone is Pg. No.2, 2020-21 20 August 2021 NDLI Webinar Report

increasing and updating him/her self with knowledge. All teachers, professors and students should make maximum use of it. In the introduction, the principal of the college Dr. Kamalakar Kamble said that the webinar has been organized to explain how NDL is important to speed up the learning/teaching process in the current scenario where everyone can access maximum information through digital libraries using their mobile phones. Bharatiya Shikshan Prasarak Sanstha is an enterprising organization and always undertakes innovative activities.

For the webinar joint secretary of BSPS Mr. Chandrakant Mule, joint secretary, Mrs. Kalpana Chousalakar, joint secretary, Dr. Hemant Vaidya, President, Gajanan Jagtap and Secretory Dr. Vivek Palvankar of *Swa. Sawarkar Saikshanik Sankul*, President, Pramod Kulkarni-Swa. Sawarkar primary School, President, Prakash Duggad, Secretory, Amarnath kurupe of *Siddheshwar Shikshanik Sankul*, principal, Dr. Sanjay Shirodkar, Principal, Dr. Mahesh Deshmukh, Principal Dr. Mukund Devarshi, Vice-Principal Dr. Laxmikant Bahegavhankar, Vice- principal Dr. Rajesh Dhere, Librarian Prof. Suresh Bansode, Librarian Prof. Tulshiram Munde all faculty members of colleges and all staff are present for the webinar. program was conducted by the librarian and organizer of the webinar Dr. Anuja Kastikar and vote of thanks is given by Dr. Vinayak Deshmukh all respondent has given their feedback and given certificates after feedback.

# **Table of Webinar Information**

| Particular                                 | Details                                                                                                                                                           | No. of<br>Part. |
|--------------------------------------------|-------------------------------------------------------------------------------------------------------------------------------------------------------------------|-----------------|
| Nature                                     | One Day National Webinar                                                                                                                                          |                 |
| Organizer                                  | Swa. Sawarkar Mahavidyalaya, Beed, Kholeshwar Mahavidyalay, Ambajogai Shri. Sidhheshwar Mahavidyalay, Majalgao Department of Library & IQAC Cell                  |                 |
| Topic of the<br>Webinar                    | 'User Awareness on National Digital Library<br>of India (NDLI)'                                                                                                   |                 |
| Date, Day & Time                           | 20 August 2021, Friday, Morning 11.30 (AM)                                                                                                                        |                 |
| Participation                              | Participating Institution Officers, Junior and<br>Senior College Staff, Professors, Alumni,<br>Research guides, Researchers and Librarians<br>from all over India |                 |
| Online platform                            | ZOOM                                                                                                                                                              |                 |
| Registration link:                         | https://forms.gle/15DaN1pjxQcoBeif8 (ssmblibrary@gmail.com)                                                                                                       | 144             |
| WhatsApp Group<br>link                     | https://chat.whatsapp.com/Kfodr2rhhZK7g8s<br>JfuQrJO                                                                                                              | 220             |
| Zoom Meeting<br>joining Video call<br>link | https://us02web.zoom.us/j/5163923917?pwd=Z FBUQWRIaFRLdndoeXE2dUdHQ2tLUT09 Meeting ID: 516 392 3917 Passcode: 0101                                                | 200             |
| Feedback link                              | https://forms.gle/usXfKEZZAmLV6twD9 (ssmbeed2021@gmail.com)                                                                                                       | 140             |
| Certificate                                | Distributed                                                                                                                                                       | 140             |