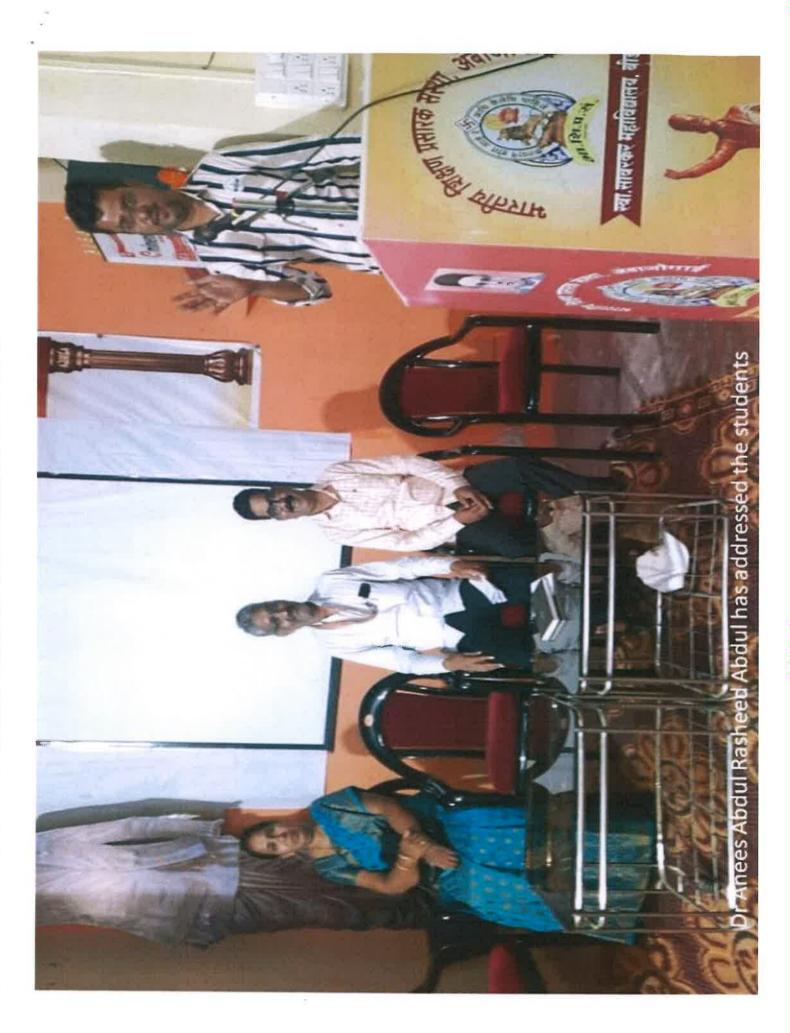

#### **Online Seminar on Manuscript Writing Techniques**

Date-27/03/2022, Time 11 a.m.

1. President of the seminar

Principal

Dr. Chatrapati B. Pangarkar

2. Co-Ordinator

Dr. Rupali B. Kulkarni

**Head & Associate Professor** 

**Department of Physics** 

3. Resource Person

Dr. Gajanan Bodkhe

M.Sc. Ph.D.(Physics)

**International Research Professor** 

**Department of Food Science & Technology** 

Yeongnam University, Gyeongsangbuk-do-38541 (South Korea)

#### **Number of Participants -34**

Principal
Swa.Sawarkar Mahavidyalaya
Beed.

#### **Topics Covered in Seminar**

Qualitative & Quantitative research

Dr. R.B. Kulkarui

- Literature survey
- ❖ Abstract
- Keywords
- Introduction
- Methodology
- **Experimental Analysis**
- Conclusion
- **❖** Smart Referencing