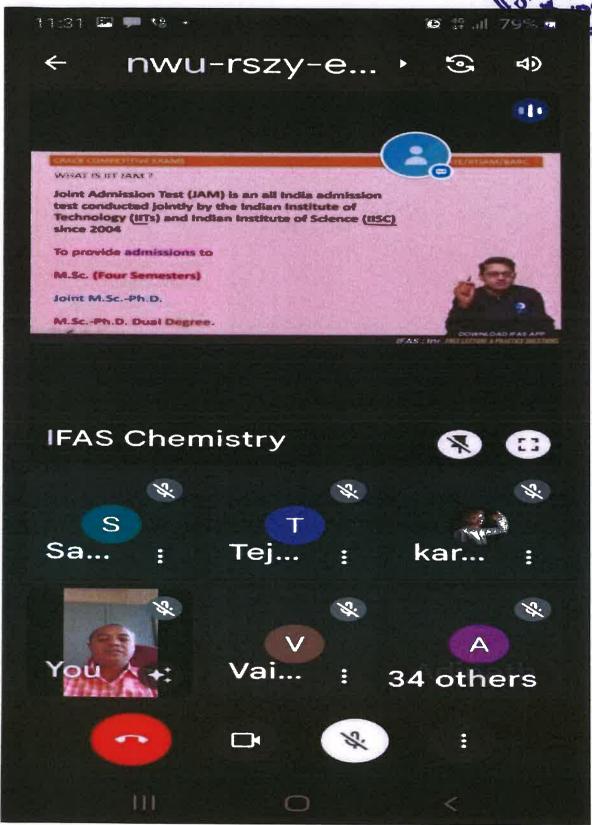

Geotagged Photographs: Screenshots are attached herewith.

**List of participants with signature:** Screen shot of registered participant and Excel sheet of registered participants is attached herewith.

Geotagged Photographs: Screenshots are attached herewith.

List of participants with signature: Screen shot of registered participant and Excel sheet of registered participants is attached herewith.

Department Of Chemisiry