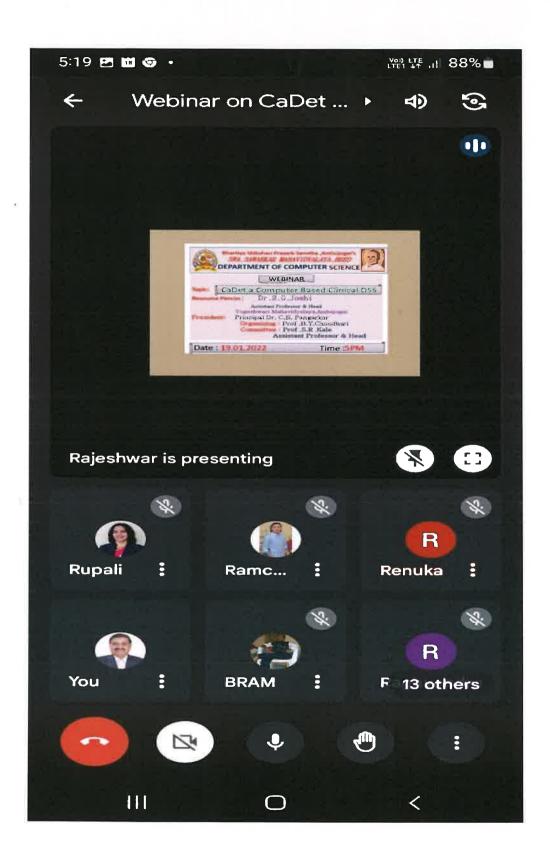

# 3.2.2. Number of Seminars/conferences/workshops conducted by the institution during the last five years

| Sr.No. | Year    | Name of the workshop                                                                            | Number of Participants | Year              |
|--------|---------|-------------------------------------------------------------------------------------------------|------------------------|-------------------|
| 1      | 2021-22 | Mahakavi Kalidas Sahitya Saptah,<br>Department of Sanskrit                                      | 14257 (FB views)       | 11-17/7/2021      |
| 2      | 2021-22 | State level 7 Days Online Lecture Series<br>General Aptitude (Part – A: CSIR-NET)               | 250 +                  | 15-24/1/2022      |
| 3      | 2021-22 | Webinar on Strategies to Crack Competitive<br>Examinations in Chemical Sciences - UG            | 193                    | 19/4/2022         |
| 4      | 2021-22 | Webinar on Strategies to Crack Competitive<br>Examinations in Chemical Sciences - PG            | 55                     | 19/4/2022         |
| 5      | 2021-22 | Webinar on Strategies to Crack State Level Competitive Examinations (MPSC)                      | 88                     | 7/5/2022          |
| 6      | 2021-22 | Seminar on Manuscript writing Techniques                                                        | 34                     | 27/03/2022        |
| 7      | 2021-22 | National webinar on-User Awareness on<br>National Digital Library of India (NDLI)               | 200                    | 20/08/2021        |
| 8      | 2021-22 | workshop on Eco-friendly Ganesh making                                                          | 20                     | 18/08/2021        |
| 9      | 2021-22 | Seminar on Charging Face of English Language in Global Era ( Dept. of English)                  | 25                     | 30/01/2022        |
| 10     | 2021-22 | Workshop on Yoga, Pranyam and Meditation (ICC Cell)                                             | 22                     | 17-<br>21/06/2021 |
| 11     | 2021-22 | Mahila Kavi sammelan- Char oli tichyasathi (ICC Cell)                                           | 30                     | 8/3/2022          |
| 12     | 2021-22 | National Seminar on presentation & competition- Menstrual cycle problems & solutions (ICC Cell) | 56                     | Aug-20            |
| 13     | 2021-22 | Webinar on-CaDet a computer Based Clinical DSS                                                  | 18                     | 19/01/2022        |
|        |         |                                                                                                 | Total                  | 13                |