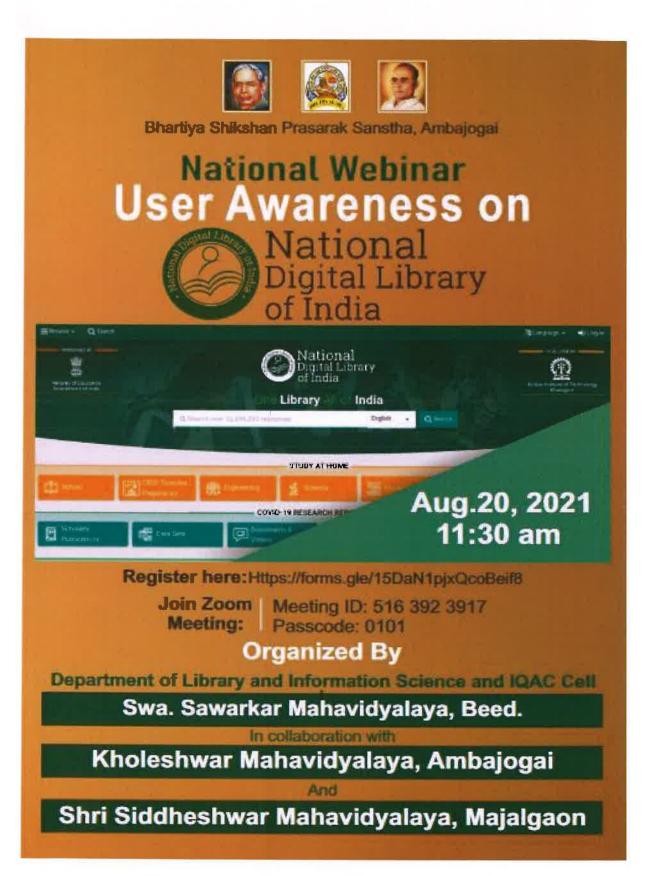

# Report

Sawarkar, Mahavidyalaya, Beed Shri. Swa. Siddheshwar Mahavidyalaya, Majalgoan and Kholeshwar Mahavidyalaya, Ambajogai jointly organized A National Webinar on 'User Awareness on 'National Digital Library of India (NDLI)' on Friday, 20th August 2021 at 11.30 am. By using the National Digital Library, every student, professor, researcher can easily access literature, social sciences, language, culture and other information from the comfort of their homes with the help of mobile phones. Dr. of Dr. Rahul Deshmukh, Librarian R.G. Shinde College, Paranda further explains NDLI is a treasure of information for all of us.

On the occasion of Shradhyey Dattopant Thengadi's birth centenary year and Librarian's Day, the Bharatiy Shikshan Prasarak Sanstha's Swa. Sawarkar, Mahavidyalaya, Beed Shri. Siddheshwar Mahavidyalaya, Majalgoan and Kholeshwar Mahavidyalaya, Ambajogai jointly organized the National Webinar on 'User Awareness on National Digital Library' Dr. Deshmukh was speaking. He further said that NDLI was launched in India on 19 June 2018. Books are available lacks of books in subjects in more than 200 languages. Also, it can be of great benefit to NEET, JEE as well as research students. Digital education has gained momentum with the use of NDLI. Dr. Deshmukh appeals to everyone to visit the site and register on this platform and make maximum use of it.

President of BSPS Dr. Surendra Alurkar said that NDLI is a ocean of information. Anyone can get the information they want. Everyone is Pg. No.2, 2020-21 20 August 2021 NDLI Webinar Report

increasing and updating him/her self with knowledge. All teachers, professors and students should make maximum use of it. In the introduction, the principal of the college Dr. Kamalakar Kamble said that the webinar has been organized to explain how NDL is important to speed up the learning/teaching process in the current scenario where everyone can access maximum information through digital libraries using their mobile phones. Bharatiya Shikshan Prasarak Sanstha is an enterprising organization and always undertakes innovative activities.

For the webinar joint secretary of BSPS Mr. Chandrakant Mule, joint secretary, Mrs. Kalpana Chousalakar, joint secretary, Dr. Hemant Vaidya, President, Gajanan Jagtap and Secretory Dr. Vivek Palvankar of *Swa. Sawarkar Saikshanik Sankul*, President, Pramod Kulkarni-Swa. Sawarkar primary School, President, Prakash Duggad, Secretory, Amarnath kurupe of *Siddheshwar Shikshanik Sankul*, principal, Dr. Sanjay Shirodkar, Principal, Dr. Mahesh Deshmukh, Principal Dr. Mukund Devarshi, Vice-Principal Dr. Laxmikant Bahegavhankar, Vice- principal Dr. Rajesh Dhere, Librarian Prof. Suresh Bansode, Librarian Prof. Tulshiram Munde all faculty members of colleges and all staff are present for the webinar. program was conducted by the librarian and organizer of the webinar Dr. Anuja Kastikar and vote of thanks is given by Dr. Vinayak Deshmukh all respondent has given their feedback and given certificates after feedback.

# **Table of Webinar Information**

| Particular                                 | Details                                                                                                                                                           | No. of<br>Part. |
|--------------------------------------------|-------------------------------------------------------------------------------------------------------------------------------------------------------------------|-----------------|
| Nature                                     | One Day National Webinar                                                                                                                                          |                 |
| Organizer                                  | Swa. Sawarkar Mahavidyalaya, Beed, Kholeshwar Mahavidyalay, Ambajogai Shri. Sidhheshwar Mahavidyalay, Majalgao Department of Library & IQAC Cell                  |                 |
| Topic of the<br>Webinar                    | 'User Awareness on National Digital Library<br>of India (NDLI)'                                                                                                   |                 |
| Date, Day & Time                           | 20 August 2021, Friday, Morning 11.30 (AM)                                                                                                                        |                 |
| Participation                              | Participating Institution Officers, Junior and<br>Senior College Staff, Professors, Alumni,<br>Research guides, Researchers and Librarians<br>from all over India |                 |
| Online platform                            | ZOOM                                                                                                                                                              |                 |
| Registration link:                         | https://forms.gle/15DaN1pjxQcoBeif8 (ssmblibrary@gmail.com)                                                                                                       | 144             |
| WhatsApp Group<br>link                     | https://chat.whatsapp.com/Kfodr2rhhZK7g8s<br>JfuQrJO                                                                                                              | 220             |
| Zoom Meeting<br>joining Video call<br>link | https://us02web.zoom.us/j/5163923917?pwd=Z FBUQWRIaFRLdndoeXE2dUdHQ2tLUT09 Meeting ID: 516 392 3917 Passcode: 0101                                                | 200             |
| Feedback link                              | https://forms.gle/usXfKEZZAmLV6twD9 (ssmbeed2021@gmail.com)                                                                                                       | 140             |
| Certificate                                | Distributed                                                                                                                                                       | 140             |