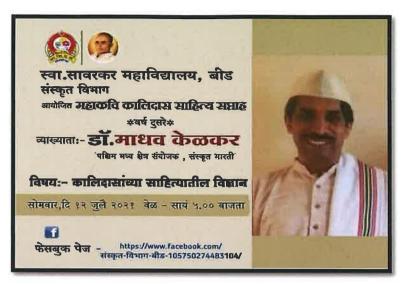

## दि. ११/०७/२०२१ - डॉ.कलापिनी अगस्ती

विषय: महाकवी कालिदासांच्या साहित्यात प्रतिबिंबित स्त्री

**दि. १२/०७/२०२१ - डॉ. माधव केळकर**(पश्चिम,मध्य क्षेत्र संयोजक,संस्कृत भारती) विषय : कालिदासांच्या साहित्यातील विज्ञान

## दि. १३/०७/२०२१ - डॉ. विभाकर दिक्षित

विषय : वर्तमान में कालिदास साहित्य कि प्रासंगिकता

**दि. १४/०७/२०२१ - डॉ. पंकजा वाघमारे** (शासकीय ज्ञान-विज्ञान महाविद्यालय,औरंगाबाद) विषय : मेघदूतातील रमणीय कल्पनाविलास