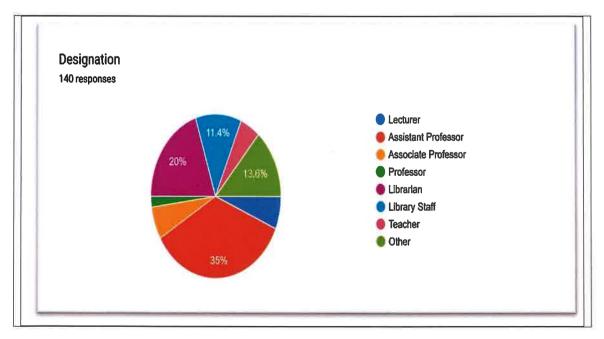

# **Table of Webinar Information**

| Particular                                 | Details                                                                                                                                                           | No. of<br>Part. |
|--------------------------------------------|-------------------------------------------------------------------------------------------------------------------------------------------------------------------|-----------------|
| Nature                                     | One Day National Webinar                                                                                                                                          |                 |
| Organizer                                  | Swa. Sawarkar Mahavidyalaya, Beed, Kholeshwar Mahavidyalay, Ambajogai Shri. Sidhheshwar Mahavidyalay, Majalgao Department of Library & IQAC Cell                  |                 |
| Topic of the<br>Webinar                    | 'User Awareness on National Digital Library<br>of India (NDLI)'                                                                                                   |                 |
| Date, Day & Time                           | 20 August 2021, Friday, Morning 11.30 (AM)                                                                                                                        |                 |
| Participation                              | Participating Institution Officers, Junior and<br>Senior College Staff, Professors, Alumni,<br>Research guides, Researchers and Librarians<br>from all over India |                 |
| Online platform                            | ZOOM                                                                                                                                                              |                 |
| Registration link:                         | https://forms.gle/15DaN1pjxQcoBeif8 (ssmblibrary@gmail.com)                                                                                                       | 144             |
| WhatsApp Group<br>link                     | https://chat.whatsapp.com/Kfodr2rhhZK7g8s<br>JfuQrJO                                                                                                              | 220             |
| Zoom Meeting<br>joining Video call<br>link | https://us02web.zoom.us/j/5163923917?pwd=Z FBUQWRIaFRLdndoeXE2dUdHQ2tLUT09 Meeting ID: 516 392 3917 Passcode: 0101                                                | 200             |
| Feedback link                              | https://forms.gle/usXfKEZZAmLV6twD9 (ssmbeed2021@gmail.com)                                                                                                       | 140             |
| Certificate                                | Distributed                                                                                                                                                       | 140             |