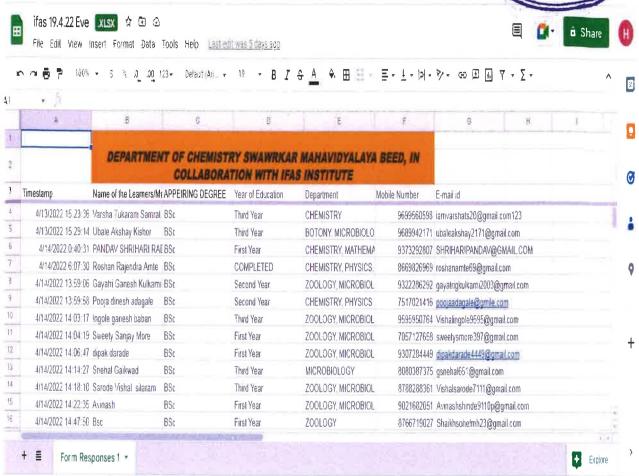

#### List of participants

https://drive.google.com/file/d/1XJ1U5\_kt\_0WdJBqck0ntPm-UWwMrgwSu/view?us

The list consists of 17 pages, first page of which is pasted herewith.

| Student Name                |                                                      | Contact-What'sapp number |
|-----------------------------|------------------------------------------------------|--------------------------|
| Divya Hemant Lad            | D Y Patil Education Society Kolhapur.                | 9403404607               |
| Raysing Khushbu Ratilal     | KBC North Maharashtra University "Jalgaon            | 9850188212               |
| Salutagi Priyanka Kashinath | Punyshlok Ahilydevi holkar solapur, solpur universit | 9322814496               |
| Helave Shilpa naganath      | Aahilyadeni holker University Solapur                | 7620873578               |
| Pratiksha Sukadev Jadhav    | Ahilaydevi holtar solapur university                 | 9146382958               |
| Urnesh Mahonar Puri         | Amaranati                                            | 9822000963               |
| Nitin Uddhao Godghase       | Amarawati                                            | 7083112845               |
| Prajwali                    | Amity university                                     | 8369424801               |
| Kunal                       | Amravati                                             | 9579688097               |
| Akash Gopal Rajurkar        | Amravati                                             | 7498233395               |
| Nandüshor vishnudas Tang    | Amravati                                             | 9158926568               |
| BharathKurnar               | Anna university                                      | 8754338493               |
| Kale Deepti Sanjay          | Aurangabad                                           | 7057499638               |
| Sandip jijabapu tonde       | Aurangabad                                           | 8766803155               |
| Rushikesh Suryawanshi I     | B.A.M.U. aurangabad                                  | 8888224288               |
| Revati Rajkurnar mane       | Babasaheb Ambedicar technological University         | 7499810678               |
| Shiipa Bhagwan Jadhav       | Bahasaheb Ambedkar University                        | 7972000211               |
| Rohit Gailorad              | Barnu                                                | 9011721103               |
| Samarth Rajesh Kuldharme    | Barnu                                                | 8484881842               |
| Snehajit                    | barro                                                | 9657995262               |
| GAYATRI GUNCE               | Barnu                                                | 8975094173               |
| Shirsat Yogita Pandit       | BAMU                                                 | 9529838789               |
| Sunil Phad                  | Barnu                                                | 8800784807               |
| Vaidya Sunil Parmeshwar     | BAMU                                                 | 9405934960               |
| Abhishek Ravindra Jamdar    | BAMU                                                 | 9403656110               |
| GOVARDHAN D. MAHALE         | BAMU                                                 | 9545194794               |
| Gonte Rameshwar Shivaji     | Barnu                                                | 7028727740               |
| Pramod sonawane             | Bamu                                                 | 9665304413               |
| Shalini Ram Katkar          | BAMU Aurangabad                                      | 9049493238               |
| Ashish Shrikantrao Gangani  |                                                      | 9373899974               |
| Dr Sheetal kande            | Barnu Aurangabad                                     | 9511235841               |
| Rupali Raju save            | BAMU aurangabad                                      | 9146671996               |
| Driyaneshwar mane           | BAMU Aurangabad                                      | 9420782812               |
| TEJAS BHARAT KAPADNIS       | BAMU UNIVERSITY                                      | 6668310606               |
| Rewati Ravindra Deshmulth   |                                                      | 7387583000               |
| Ashwini qokul kahale        | Barnu university                                     | 9356059017               |
| Baliram Date                | Bamu University Aurangabad                           | 7387693516               |
| Santosh balaii sonwanshi    | BAMU university aurangabad                           | 9309567172               |
| Ashish vasant marshkolhe    | BAMU University Aurangabad                           | 8898127632               |
| Ashish vasant marshkothe    | BAMU University Aurangabad                           | 8698127632               |
| Saruk Ruldimin Babasaheb    | BAMU university.                                     | 7093093182               |
| Nikhil Hanumant mane        | Barnu. University                                    | 6900727630               |
| Nikhil Hanumant Mane        | Bamu, University                                     |                          |
| Tonge Vaishnavi Dattatray   |                                                      | 8999727630               |
| Sachin Chandrashelhar sar   | Barnu. University, Aurangabad.<br>Barnua             | 7666487816               |
| Diksha                      |                                                      | 8390578020               |
|                             | Banaras Hindu University                             | 9918169771               |
| Deshmulth Vinay Chandrait   | Batu                                                 | 7774070628               |
| Dnyaneshwar Rajendra she    |                                                      | 8788807194               |
| Shinani rajesh pardeshi     | Batu                                                 | 7787980407               |
| Gund Rushikesh Umesh        | BATU                                                 | 8306916121               |
| Chairar Div                 | Сь                                                   | 7385134175               |
| Ritu Sagar                  | Central University of Haryana                        | 9953421942               |