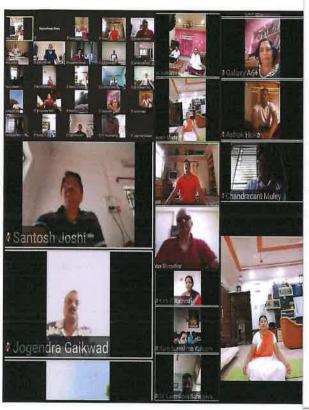

#### **Online Seminar on Manuscript Writing Techniques**

Date-27/03/2022, Time 11 a.m.

1. President of the seminar

Principal

Dr. Chatrapati B. Pangarkar

2. Co-Ordinator

Dr. Rupali B. Kulkarni

**Head & Associate Professor** 

**Department of Physics** 

3. Resource Person

Dr. Gajanan Bodkhe

M.Sc. Ph.D.(Physics)

**International Research Professor** 

**Department of Food Science & Technology** 

Yeongnam University, Gyeongsangbuk-do-38541 (South Korea)

#### **Number of Participants -34**

Principal
Swa.Sawarkar Mahavidyalaya
Beed.

#### **Topics Covered in Seminar**

Qualitative & Quantitative research

Dr. R.B. Kulkarui

- Literature survey
- ❖ Abstract
- Keywords
- Introduction
- Methodology
- **Experimental Analysis**
- Conclusion
- **❖** Smart Referencing