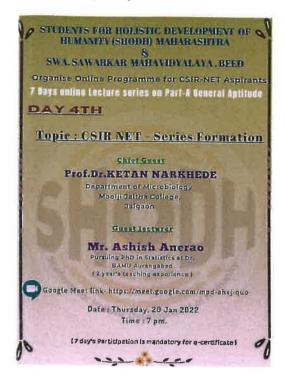

Day 2 Flyer

Day 3 Flyer

Head

Department Of Chemistry

Swa.Sawarkar Mahavidyalay, Beed

Day 4 Flyer

STUDENTS FOR HOLISTIC (SHODH) M SWA. SAWARKAR MAHAVIDYALAYA, BEET ORGANISE ONLINE PROGRAM FOR CSIR-NET ASPIRANTS 7 Days Online Lecture Series on Part-A General Aptitude DAY - 5TH TOPIC: CSIR\_NET LOGICAL REASONING Chief Guest Prof.Dr.Prashant Sathe Co-ordinator Research Centre BMCC, Pun Special Invitee Member of NEC ABVP Resource Person Mr.Prayoon Kumar Litoriy MPPSC SET, NET JRF (AIR-III) Pursuing PhD in Physics, Dr. Harl Singh Gour University Sagar, MP Google Meet Link : https://meet.google.com/pnk-zxct-fgi. Date: Saturday, 22 Jan 2022 Time: 7 pm. 7 days Participation is mandatory for e-certificate)