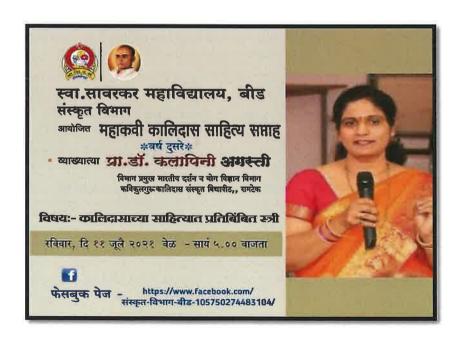

## दि. ११/०७/२०२१ - डॉ.कलापिनी अगस्ती

विषय: महाकवी कालिदासांच्या साहित्यात प्रतिबिंबित स्त्री

**दि. १२/०७/२०२१ - डॉ. माधव केळकर**(पश्चिम,मध्य क्षेत्र संयोजक,संस्कृत भारती) विषय : कालिदासांच्या साहित्यातील विज्ञान