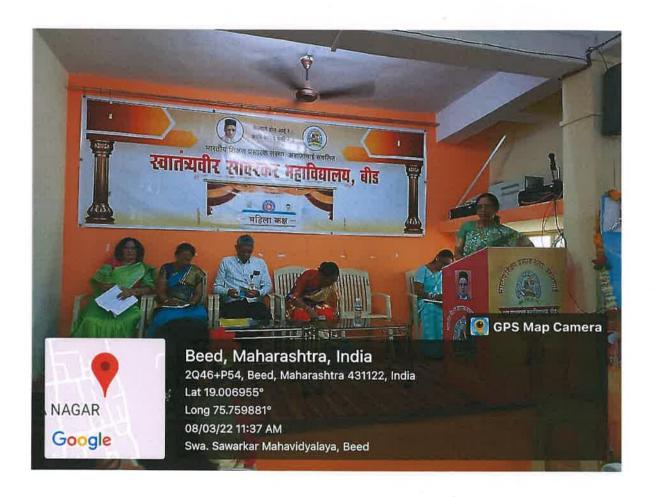

## दि. ११/०७/२०२१ - डॉ.कलापिनी अगस्ती

विषय: महाकवी कालिदासांच्या साहित्यात प्रतिबिंबित स्त्री

**दि. १२/०७/२०२१ - डॉ. माधव केळकर**(पश्चिम,मध्य क्षेत्र संयोजक,संस्कृत भारती) विषय : कालिदासांच्या साहित्यातील विज्ञान

## दि. १३/०७/२०२१ - डॉ. विभाकर दिक्षित

विषय : वर्तमान में कालिदास साहित्य कि प्रासंगिकता

**दि. १४/०७/२०२१ - डॉ. पंकजा वाघमारे** (शासकीय ज्ञान-विज्ञान महाविद्यालय,औरंगाबाद) विषय : मेघदूतातील रमणीय कल्पनाविलास

**दि. १५/०७/२०२१ - डॉ. सत्येंद्र राऊत**(संस्कृत विभाग प्रमुख,जवाहर महाविद्यालय,अणदूर जि.उस्मानाबाद )

विषय : कालिदासांच्या काव्यातील निसर्ग वर्णन

दि.१६/७/२०२१ - **डॉ अरुण चव्हाण** (संस्कृत विभाग प्रमुख ,कै.लक्ष्मीबाई देशमुख महिला महाविद्यालय,परळी)

विषय: संकीर्ण कालिदास

समारोप, **दि.१७/७/२०२१ - डॉ.रवींद्र मुळे** (सावित्रीबाई फुले पुणे विद्यापीठ,पुणे येथील पूर्व संस्कृत विभागप्रमुख)

विषय: शाकुंतलातील भावविश्व" या विषयावरील व्याख्यानाने झाला.

सप्ताहातील व्याख्यानाचा १४२११ श्रोत्यांनी लाभ घेतला ज्यामध्ये भारतातील श्रोत्यांच्या उपस्थिती सह विदेशातील श्रोत्यांची ही लक्षणीय उपस्थिती .