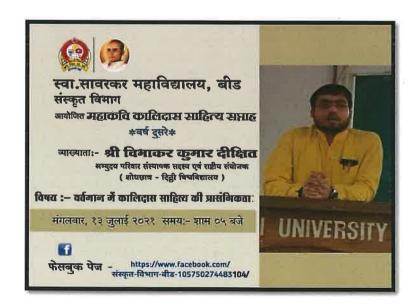

## दि. १३/०७/२०२१ - डॉ. विभाकर दिक्षित

विषय : वर्तमान में कालिदास साहित्य कि प्रासंगिकता

**दि. १४/०७/२०२१ - डॉ. पंकजा वाघमारे** (शासकीय ज्ञान-विज्ञान महाविद्यालय,औरंगाबाद) विषय : मेघदूतातील रमणीय कल्पनाविलास