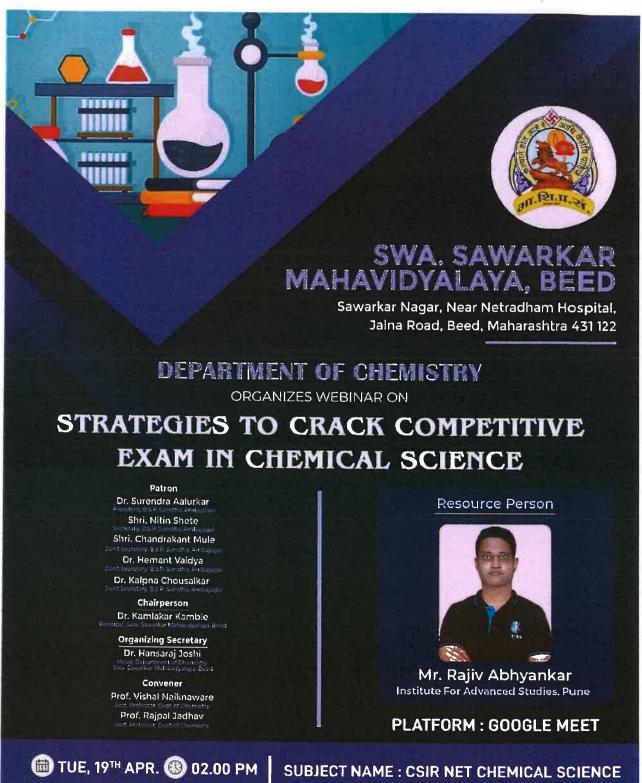

# SWA. SAWARKAR MAHAVIDYALAYA, BEED

Sawarkar Nagar, Near Netradham Hospital, Jalna Road, Beed, Maharashtra 431 122

## DEPARTMENT OF CHEMISTRY

ORGANIZES WEBINAR ON

## STRATEGIES TO CRACK COMPETITIVE EXAM IN CHEMICAL SCIENCE

Dr. Surendra Aalurkar

Shri. Nitin Shete

Shri. Chandrakant Mule

Dr. Hemant Vaidya

Dr. Kalpna Chousalkar

#### Chairperson

Dr. Kamfakar Kamble

#### Organizing Secretary

Dr. Hansaraj Joshi

#### Convener

Prof. Vishal Naiknaware

Prof. Rajpal Jadhav

#### Resource Person

Mr. Rajiv Abhyankar Institute For Advanced Studies, Pune

**PLATFORM: GOOGLE MEET** 

**(iii)** TUE, 19<sup>™</sup> APR. **(iii)** 11.00 AM

SUBJECT NAME: IIT JAM CHEMICAL SCIENCE

Department Of Chemistry Swa. Sawarkar Mahavidyalay, Beed