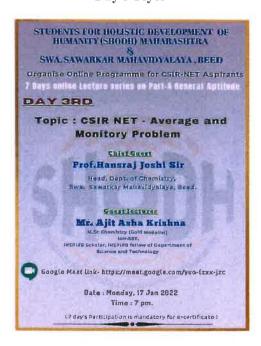

प्रा. आनंद रत्नपारखी

प्रा. अशोक रुपनोर

५ संयोजक

डॉ.संजय शिरोडकर

Principal
Swa.Sawarkar Mahavidyalaya
Beed.

W/S/C 2021-22

|                                                         | Detail Report                      |                                                                                              |                                                | CAN CONTRACT   | 200    |  |
|---------------------------------------------------------|------------------------------------|----------------------------------------------------------------------------------------------|------------------------------------------------|----------------|--------|--|
|                                                         |                                    | 7 Days Onli                                                                                  | ne Lecture Series                              | s Seriera.     |        |  |
|                                                         |                                    | Aptitude (Part – A: CSIR-NET)                                                                |                                                |                |        |  |
| Name of Organizing Department/Unit:                     |                                    | Department                                                                                   | of Chemistry and                               | d Students For |        |  |
|                                                         |                                    | Holistic Dev                                                                                 | Holistic Development for Humanity              |                |        |  |
|                                                         |                                    | (SHODH), I                                                                                   |                                                |                |        |  |
|                                                         | f the Coordinator(s)/Convener(s)/  | Prof. Hansar                                                                                 | raj Joshi                                      |                |        |  |
|                                                         | er(s)of the Programme:             |                                                                                              |                                                |                |        |  |
|                                                         | of the Programme:                  |                                                                                              | uary 2022, 7 pm                                |                |        |  |
| Venue:                                                  | ^                                  | Online                                                                                       |                                                |                |        |  |
| Target (                                                |                                    | Student                                                                                      | §*                                             |                |        |  |
| Number                                                  | of Participants:                   | Male                                                                                         | Female                                         | Total          |        |  |
|                                                         | Teaching                           | 00                                                                                           | 00                                             | 00             |        |  |
| -                                                       | Non-teaching                       | 00                                                                                           | 00                                             | 00             |        |  |
|                                                         | Students                           |                                                                                              |                                                | 250+           | online |  |
| Name(s)                                                 | and details of Resource Person(s), | 1)Rohan Ja                                                                                   | iswal, JRF fellow                              | persuing PhD   | at     |  |
|                                                         |                                    | GITAM, Hyderabad 2) Mr. Sarang Mahajan,                                                      |                                                |                |        |  |
|                                                         |                                    | Ph.D. fellow in Nuerobiology, IISER, Pune 3)                                                 |                                                |                |        |  |
|                                                         |                                    | Mr. Ajit Asha Krishna, (INSPIRE fellow of                                                    |                                                |                |        |  |
|                                                         |                                    | DST) · 4) Aashish Anerao, pursuing PhD in stastics at Dr. BAMU, A'bad 5) Praveenkumar        |                                                |                |        |  |
|                                                         |                                    | Litoria, Dr. H. G. Univ., Sagar 6) Kaveri Gore,                                              |                                                |                |        |  |
|                                                         |                                    | Hi-Tech Insti. of Tech., A'bad 7) Prof. Hemant                                               |                                                |                |        |  |
|                                                         |                                    | Suryvanshi, VPMK's College, Kinhvali                                                         |                                                |                |        |  |
| Topic                                                   |                                    | 9.                                                                                           | . To CSIR-NET (1                               |                |        |  |
|                                                         |                                    |                                                                                              | erical ability (16.1                           |                |        |  |
|                                                         |                                    |                                                                                              | age and minority                               | problem        |        |  |
|                                                         |                                    | (17.1.2022);                                                                                 |                                                |                |        |  |
|                                                         | 35                                 |                                                                                              | s formation (20.1.                             |                |        |  |
|                                                         |                                    | <ul><li>5) Logical reasoning (22.1.2022)</li><li>6) Analytical ability (23.1.2022)</li></ul> |                                                |                |        |  |
|                                                         |                                    | · ·                                                                                          | ytical ability (23.1)<br>ytical ability (24.1) |                |        |  |
| Total Ex                                                | spenditure for the Programme       |                                                                                              | yticai autitiy (24.1                           | 1.4044)        |        |  |
|                                                         |                                    |                                                                                              |                                                |                |        |  |
| Total Expenditure for the Programme: Source of Funding: |                                    | Nil<br>NA                                                                                    | ytical ability (24.1                           | 1.2022)        |        |  |