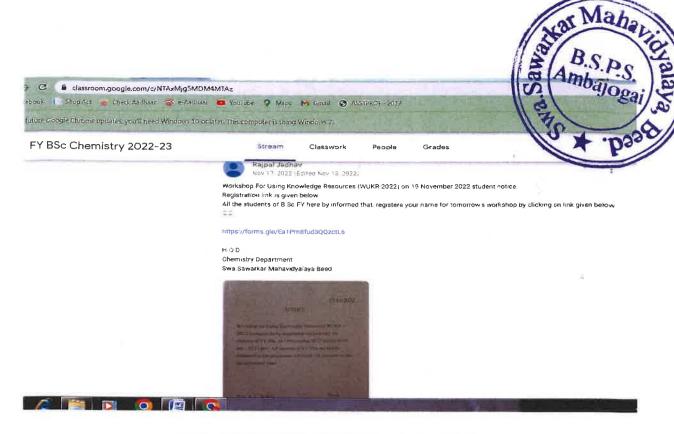

#### **Google Registration form**

All the students of B. Sc .FY here by informed that, register your name for tomorrow's workshop by clicking on link given below

https://forms.gle/Ea1Pm8fud3QQzctL6

Head Chemistry Department