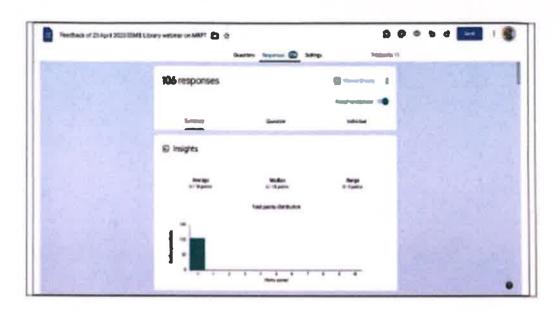

inar, professors are 20.8% teachers are 17% research students are 14.2% and research guide are 10.4%.
- Participants are joined from various states districts and colleges of various departments from all over India.
- 93.4% are respond as excellent to selection of the topic of webinar and 6.6% are responded as a good.
- 84% responses 100% rating and 16% responses as a 75% rating to speakers' presentation to the topic.
- 85.8% thinks that relevance of the content is excellent and
   14.2% mention it as good.
- 100% respondents are interested in participating in such a program organised by library of SSMB.

Very positive energetic comments are written by a participant about topic, arrangement, resource person, presentation and time management hence webinar and its outcome are very fruitful.





Convenor
Dr. Anuja A. Kastikar
Librarian
LIBRARIAN
SWA.SAWARKAR MAHAMOYALAYA
BEED.



Organiser
Dr. Priti D. Pohekar
Principal

Swa. Sawarkar Mehavidyalaya Beed







B.S.P.S. Ambajogai

#### Swa. Sawarkar Mahavidyalaya, Beed

One Day National Workshop

'Recent Trends in Academic Reading: Role of Educators'

(वाचन संस्कृतीतील नवे प्रवाह: शिक्षकांची भूमिका)

20 June 2023, Tuesday, Afternoon 04.00 (PM)

Report

Pg. No.1, 2023-24 20 June 2023 Workshop Report Aparna Kulkarni

#### Report

A One-day National Workshop organized by the Library Department at Swa. Sawarkar Mahavidyalaya, Beed on the occasion of National Reading Day alumni of Swa. Sawarkar Mahavidyalaya, Beed Prof. Aparna Kulkarni, Assistant Professor, Department of Economics, St. Xavier's College, Mumbai gave valuable guidance