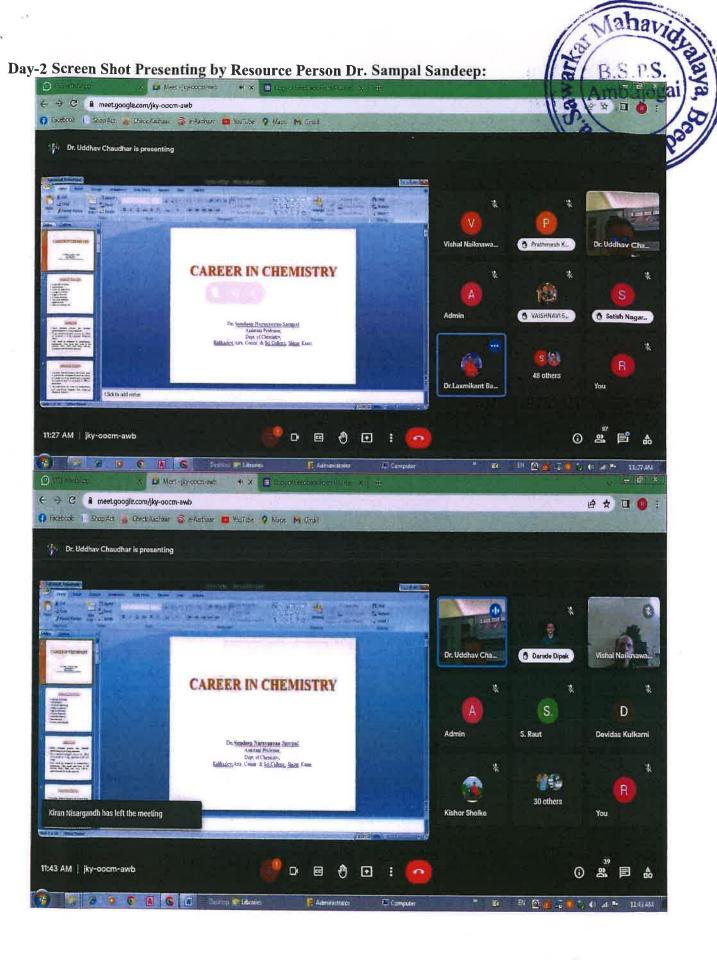

#### **Detail Report**

| Title of Programme:                                                    | Prafulla Chan                                                                                                                                        | dra Ray Lecture  | Series |
|------------------------------------------------------------------------|------------------------------------------------------------------------------------------------------------------------------------------------------|------------------|--------|
| Name of Organizing Department/Unit:                                    | Chemistry Department                                                                                                                                 |                  |        |
| Name of the Coordinator(s)/Convener(s)/ Organizer(s) of the Programme: | Organizing Secretary: Dr. Shendge A.S. Co-coordinator: Jadhav Rajpal Lalsing Convener: Naiknaware V. V. H.O.D.: Dr. Joshi H. U. Chemistry Department |                  |        |
| Date(s) of the Programme:                                              |                                                                                                                                                      | 23/12/2022,24/12 | 2/2022 |
| Venue:                                                                 | Online Platform: Google Meets                                                                                                                        |                  |        |
| Target Group:                                                          | Student                                                                                                                                              |                  |        |
| Number of Participants:                                                | Male                                                                                                                                                 | Female           | Total  |
| Teaching                                                               | 06                                                                                                                                                   | 01               | 07     |
| Non-teaching                                                           |                                                                                                                                                      |                  |        |
| Students                                                               | 78+57+40                                                                                                                                             |                  | 175    |
| Name(s) and details of Resource Person(s),                             | Day 1: Dr. Arif Pathan, Day 2: Dr. Sandeep Sampal, Day 3: Dr. Sonaji Gaikwad                                                                         |                  |        |
| Topic                                                                  | Day 1: Basics of Project Writing,<br>Day 2: Career in Chemistry<br>Day 3: Stereochemistry                                                            |                  |        |
| Total Expenditure for the Programme:                                   | Nil                                                                                                                                                  |                  |        |
| Source of Funding:                                                     | Nil                                                                                                                                                  |                  |        |