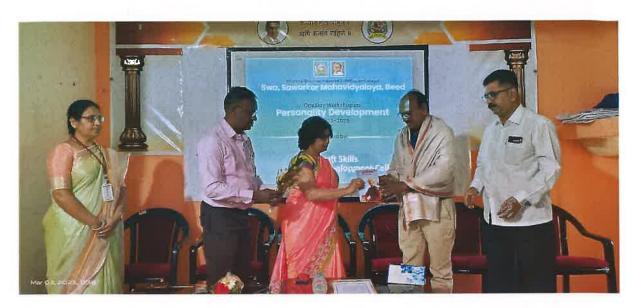

#### कार्यक्रम पत्रिका

अध्यक्षा : प्राचार्या डॉ.प्रीती पोहेकर बीजभाषण : प्रा.डॉ.गणंजय कहाळेकर प्रमुख अतिथी : श्री.विष्णू सोनवणे संस्कृत विभागप्रमुख :प्रा.डॉ.सचिन कंदले

प्रमुख वक्ते : प्रा.रामेश्वर ढोबळे, श्री.लक्ष्मीकान्त पटवारी