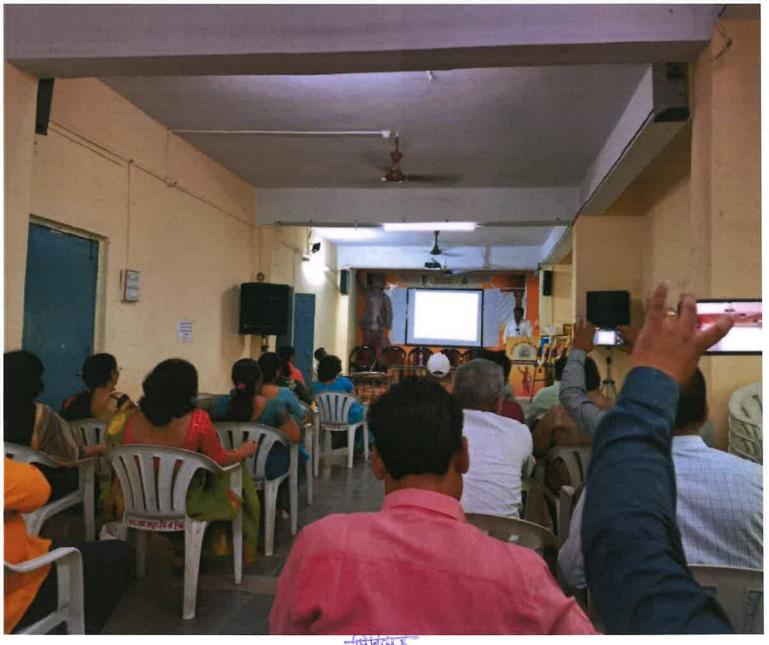

#### विनीत

प्रा.डॉ.सचिन कंदले <mark>आयोजक</mark> (संस्कृत विभाग प्रमुख)

डॉ.प्रीती पोहेकर पानायी

सस्नेह नमस्कार...

परिचय व तत्वज्ञान युगानुयुगे आपल्यापर्यंत संक्रमित होत आलेले आहे. समाजाच्या प्रत्येक घटकात अनुषंगाने महाविद्यालयातील संस्कृत विभागाच्या वतीने राज्यस्तरीय परिसंवादाचे आयोजन आयोजन केले आहे. देणार्या महर्षी योगी अरविंद यांची सार्धशती. या श्रीमद्भगवद्गीता आणि शिक्षण परंपरा' या विषयावर रामायण आणि महाभारत हे आपले राष्ट्रीय महाकाव्य. जे आपल्याला त्याग आणि सेवा यांचा आदर्श देतात. महाभारताच्या अनुषंगाने आलेल्या श्रीमद्भगवद्गीतेचा विश्वकल्याणाचे तत्वज्ञान संपूर्ण विश्वाला श्रीमद्भगवद्गीतेचे महत्त्व अनन्यसाधारण आहे.

होणे गरजेचे आहे. याचाच एक भाग म्हणून महाविद्यालयातील संस्कृत विभागाने श्रीमद्भगवद्गीता धोरणात भारतीय सभ्यतेचा आदर्श पुनस्थांपित आगामी काळात येणाऱ्या राष्ट्रीय शैक्षणिक आणि शिक्षण परंपरा या विषयावर एक दिवसीय राज्यस्तरीय परिसंवादाचे आयोजन केले आहे या परिसंवादात विद्यार्थी,अध्यापक,संशोधक विद्यार्थी वा पद्धतीने होणारा हा परिसंवाद सोमवार,दि. २७ मार्च २०२३ रोजी संपन्न होणार आहे. या परिसंवादासाठी होण्यासाठी प्राचीन महत्वपूर्ण ग्रंथांचा किमान परिचय अन्य रूपाने आपण सहभागी होऊ शकता. आभासी आपली उपस्थिती प्रार्थनीय आहे.