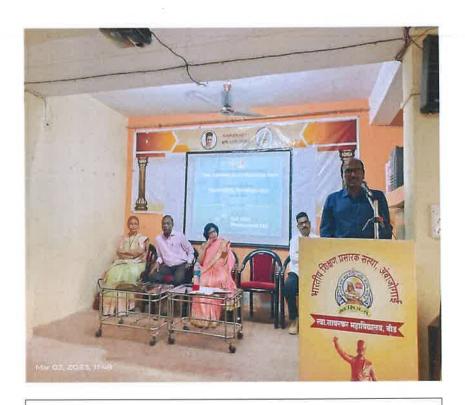

#### कार्यक्रम पत्रिका

अध्यक्षा : प्राचार्या डॉ.प्रीती पोहेकर बीजभाषण : प्रा.डॉ.गणंजय कहाळेकर प्रमुख अतिथी : श्री.विष्णू सोनवणे संस्कृत विभागप्रमुख :प्रा.डॉ.सचिन कंदले

प्रमुख वक्ते : प्रा.रामेश्वर ढोबळे, श्री.लक्ष्मीकान्त पटवारी