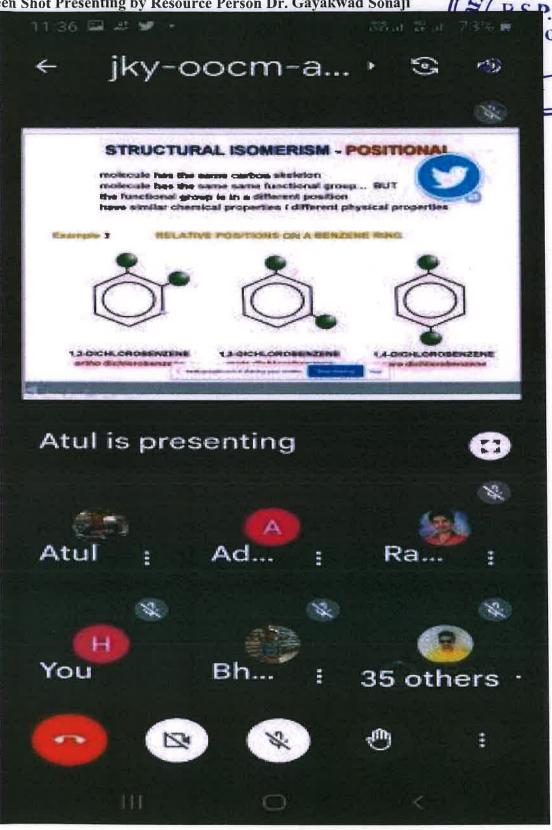

#### **Detail Report**

| Title of Programme:                                                    | Prafulla Chan                                                                                                                                        | dra Ray Lecture  | Series |
|------------------------------------------------------------------------|------------------------------------------------------------------------------------------------------------------------------------------------------|------------------|--------|
| Name of Organizing Department/Unit:                                    | Chemistry Department                                                                                                                                 |                  |        |
| Name of the Coordinator(s)/Convener(s)/ Organizer(s) of the Programme: | Organizing Secretary: Dr. Shendge A.S. Co-coordinator: Jadhav Rajpal Lalsing Convener: Naiknaware V. V. H.O.D.: Dr. Joshi H. U. Chemistry Department |                  |        |
| Date(s) of the Programme:                                              |                                                                                                                                                      | 23/12/2022,24/12 | 2/2022 |
| Venue:                                                                 | Online Platform: Google Meets                                                                                                                        |                  |        |
| Target Group:                                                          | Student                                                                                                                                              |                  |        |
| Number of Participants:                                                | Male                                                                                                                                                 | Female           | Total  |
| Teaching                                                               | 06                                                                                                                                                   | 01               | 07     |
| Non-teaching                                                           |                                                                                                                                                      |                  |        |
| Students                                                               | 78+57+40                                                                                                                                             |                  | 175    |
| Name(s) and details of Resource Person(s),                             | Day 1: Dr. Arif Pathan, Day 2: Dr. Sandeep Sampal, Day 3: Dr. Sonaji Gaikwad                                                                         |                  |        |
| Topic                                                                  | Day 1: Basics of Project Writing,<br>Day 2: Career in Chemistry<br>Day 3: Stereochemistry                                                            |                  |        |
| Total Expenditure for the Programme:                                   | Nil                                                                                                                                                  |                  |        |
| Source of Funding:                                                     | Nil                                                                                                                                                  |                  |        |