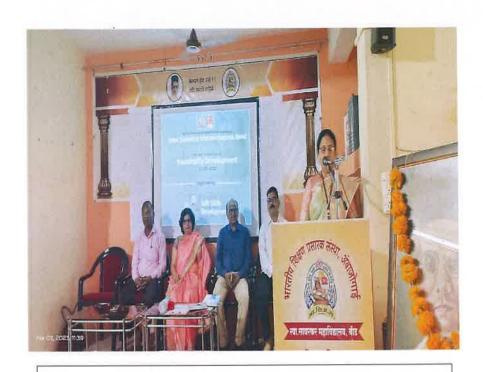

#### कार्यक्रम पत्रिका

अध्यक्षा : प्राचार्या डॉ.प्रीती पोहेकर बीजभाषण : प्रा.डॉ.गणंजय कहाळेकर प्रमुख अतिथी : श्री.विष्णू सोनवणे संस्कृत विभागप्रमुख :प्रा.डॉ.सचिन कंदले

प्रमुख वक्ते : प्रा.रामेश्वर ढोबळे, श्री.लक्ष्मीकान्त पटवारी