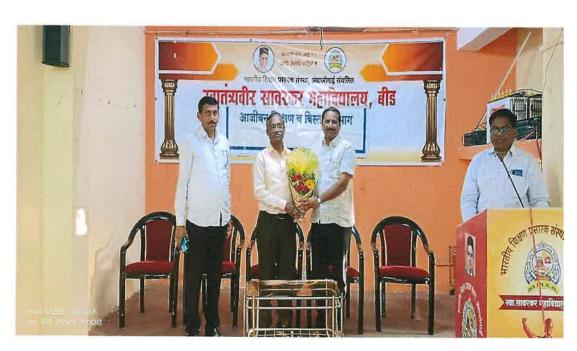

#### संस्कृत विभाग

योगी अरविंद सार्धशतीनिमित्त

राज्यस्तरीय परिसंवाद

श्रीमद्भगवद्गीता व शिक्षण परंपरा

सोमवार, दि.२७.३.२०२३

#### कार्यक्रम पत्रिका

अध्यक्षा : प्राचार्या डॉ.प्रीती पोहेकर बीजभाषण : प्रा.डॉ.गणंजय कहाळेकर प्रमुख अतिथी : श्री.विष्णू सोनवणे संस्कृत विभागप्रमुख :प्रा.डॉ.सचिन कंदले

प्रमुख वक्ते : प्रा.रामेश्वर ढोबळे, श्री.लक्ष्मीकान्त पटवारी

#### सत्र पहिले : उद्घाटन

वेळ : सकाळी ११.०० - ११.४०

| <ul> <li>सर्व मान्यवरांचे स्वागत-</li> </ul>            | १ मिनिट  |
|---------------------------------------------------------|----------|
| <ul><li>संस्कृत गीत : कु.श्रद्धा ठोसर</li></ul>         | २ मिनिट  |
| <ul> <li>प्रास्ताविक व परिचय : डॉ.सचिन कंदले</li> </ul> | ५ मिनिट  |
| <ul> <li>बीजभाषण : प्रा.डॉ.गणंजय कहाळेकर</li> </ul>     | २० मिनिट |
| • अध्यक्षीय भाषण : प्राचार्या डॉ.प्रीती पोहेकर          | ०७ मिनिट |

#### सत्र दुसरे : विषय - छात्रोपयोगी भगवद्गीता

वेळ : ११.४०- १२.१०

| 0 | परिचय : प्रा.आनंद रत्नपारखे               | २ मिनिट  |
|---|-------------------------------------------|----------|
| • | प्रमुख वक्ते : <b>प्रा.रामेश्वर ढोबळे</b> | २५ मिनिट |

#### सत्र तिसरे : विषय - भगवद्गीता व गुरु-शिष्य परंपरा

वेळ : १२.१०-१२.४०

| • | परिचय : प्रा.आनंद रत्नपारखे                    | २ मिनिट  |
|---|------------------------------------------------|----------|
| • | प्रमुख वक्ते : <b>श्री.लक्ष्मीकान्त पटवारी</b> | २५ मिनिट |

#### समारोप :

वेळ : १२.४०-१.००

| परिचय: प्रा. <b>आनंद रत्नपारखे</b> | २ मिनिट  |
|------------------------------------|----------|
| वक्ते : श्री.विष्णू सोनवणे         | १५ मिनिट |
| आभार : प्रा.कृष्णा रामदासी         | ४ मिनिट  |
| वैदिक मंत्र : कु.श्रद्धा ठोसर      | २ मिनिट  |