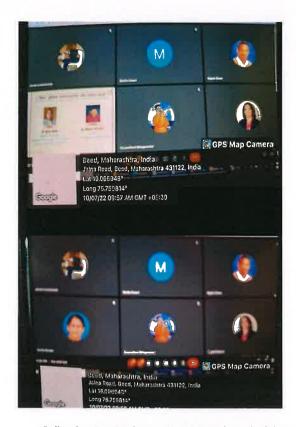

Geotagged Photographs: Attached

Notice/Flyer/News Paper/Other Publicity Resources:

List of participants with signature: Attached

Department Of Chemistry Swa Sawarkar Mahavidyalay, Beed

To. The Principal, Saw.SawarkarMahvidyalaya. Beed