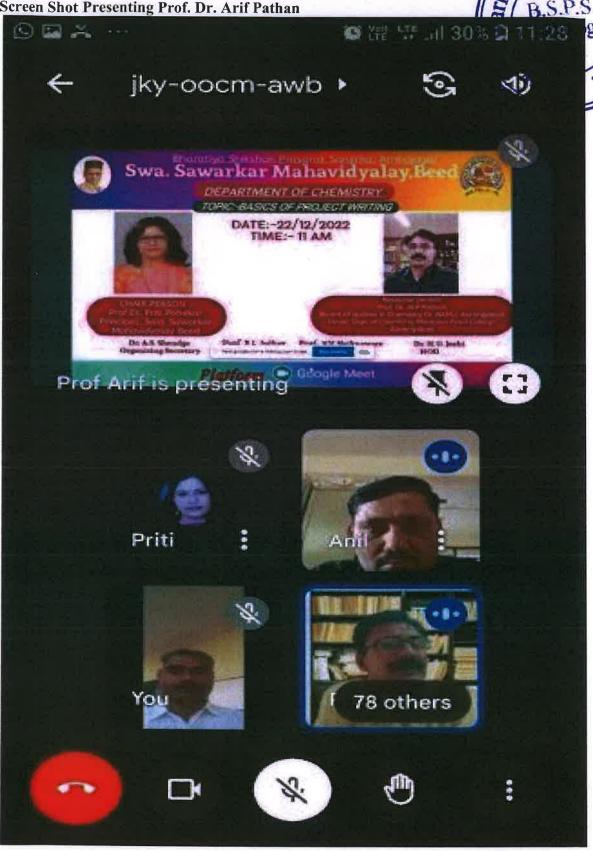

Date: 22 December 2022

Time: 11 am

Mode: Online

Platform: Google Meet

Join meeting 5 minutes before by clicking on link below I

Prafulla Chandra Ray Online Lecture Series

Thursday, Dec 22 - Saturday, Dec 24

Google Meet joining info

Video call link: https://meet.google.com/jky-oocm-awb

Or dial: +1 636-400-7150 PIN: 508 258 690#

Chemistry Department,

Swa. Sawarkar Mahavidyalaya, Beed

#### Swa. Sawarkar Mahavidyalay, Beed

DEPARTMENT OF CHEMISTRY TOPIC:-BASICS OF PROJECT WRITING

DATE:-22/12/2022 TIME:- 11 AM

Prof. Dr. Arif Pathan

Head, Dept of Chemistry Maulana Azad College Aurangabod

CHAIR PERSON: Prof.Dr. Priti Pohekar Principal, Swa. Sawarkar Mahavidyalay Beed