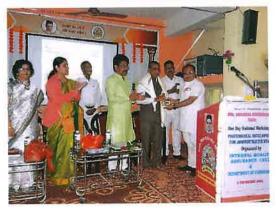

Swa. Sawarkar Mahavidyalaya
Beed.

|    |         | Methodology in Indian History                                                     |                      |                                |
|----|---------|-----------------------------------------------------------------------------------|----------------------|--------------------------------|
| 17 | 2022-23 | Online one day State level workshop on New Research Methodology in Historiography | 20                   | 10/7/2022                      |
| 18 | 2022-23 | One Day workshop on Personaity Development                                        | 42                   | 3/3/2023                       |
| 19 | 2022-23 | Workshop on Sustainable Hand Hygiene Behaviour                                    | 55                   | 15/10/2022                     |
| 20 | 2022-23 | One Day workshop on Research Methodology in<br>Languages                          | 12                   | 23/04/2023                     |
| 21 | 2022-23 | Mahakavi Kalidas Sahitya Saptah, Department of Sanskrit                           | Average<br>200 views | 30/06/2022<br>To<br>06/07/2022 |
| 22 | 2022-23 | Workshop on Water Management                                                      | 28                   | 16/12/2022                     |
|    |         |                                                                                   | Total                | 22                             |