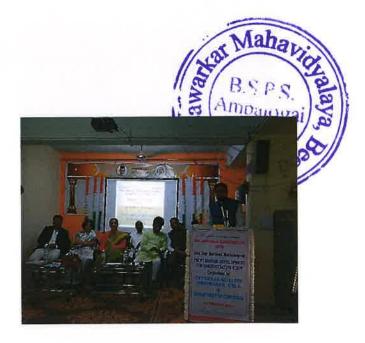

#### स्वा.सावरकर महाविद्यालय,बीड

संस्कृत विभाग योगी अरविंद सार्धशतीनिमित्त राज्यस्तरीय परिसंवाद श्रीमद्भगवद्गीता व शिक्षण परंपरा

सोमवार, दि.२७.३.२०२३

#### कार्यक्रम पत्रिका

अध्यक्षा : प्राचार्या डॉ.प्रीती पोहेकर बीजभाषण : प्रा.डॉ.गणंजय कहाळेकर प्रमुख अतिथी : श्री.विष्णू सोनवणे संस्कृत विभागप्रमुख :प्रा.डॉ.सचिन कंदले

प्रमुख वक्ते : प्रा.रामेश्वर ढोबळे, श्री.लक्ष्मीकान्त पटवारी

सत्र पहिले : उद्घाटन

वेळ : सकाळी ११.०० - ११.४०

• सर्व मान्यवरांचे स्वागत-

• संस्कृत गीत : कु.श्रद्धा ठोसर

• प्रास्ताविक व परिचय : **डॉ.सचिन कंदले** 

• बीजभाषण : प्रा.डॉ.गणंजय कहाळेकर

अध्यक्षीय भाषण : प्राचार्या डॉ.प्रीती पोहेकर

सत्र दुसरे : विषय - छात्रोपयोगी भगवद्गीता

वेळ : ११.४०- १२.१०

• परिचय : प्रा.आनंद रत्नपारखे

• प्रमुख वक्ते : प्रा.रामेश्वर ढोबळे

सत्र तिसरे : विषय - भगवद्गीता व गुरु-शिष्य परंपरा

वेळ : १२.१०-१२.४०

• परिचय: प्रा.आनंद रत्नपारखे

• प्रमुख वक्ते : श्री.लक्ष्मीकान्त पटवारी

समारोप

वेळ : १२.४०-१.००

परिचय : प्रा.आनंद रत्नपारखे वक्ते : श्री.विष्णू सोनवणे

आभार : प्रा.कृष्णा रामदासी वैदिक मंत्र : कु.श्रद्धा ठोसर

सूत्रसंचालन : प्रा. आनंद रत्नपारखे