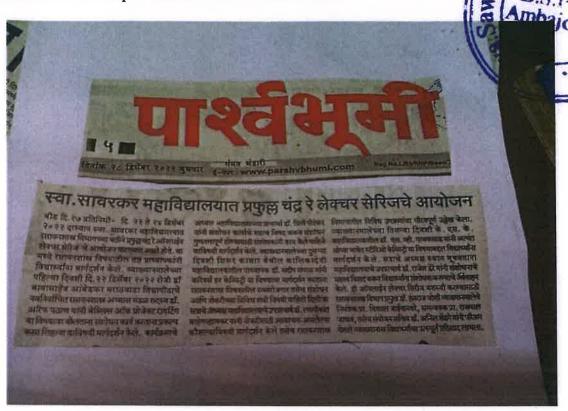

Head

Department Of Chemistry

Swa.Sawarkar Mahavidyalay,Beed

Head
Department Of Chemistry
Swa.Sawarkar Mahavidyalay,Beed

स्वा.सावरकर महाविद्यालयात वर् फॉर युजींग नॉलेज रिसोर्सेस कार्यक्र

बीड दि.१(प्रतिनिधी):- स्वा. सावश्कर महाविद्यालय बीड येथे रसायनशास्त्र विभाग व ग्रंथालय विभागाच्या संयुक्त विद्यमाने दि. १९ नोव्हेंबर २०२२ रोजी बी. एस्सी. प्रथम वर्षातील विद्यार्थ्योकरिता व २१ नोव्हेंबर रोजी एम एस्सी रसायनशास्त्र प्रथम वर्षातील विद्यार्थ्वौकरिता \* वर्कशॉप फॉर बुजींग नॉलेज रिसोर्सेस या कार्यक्रमाचे आयोजन करण्यात आले. पहिल्या दिवशी सदरिल कार्वशाळेत प्रधालवात ऊपलब्य असलेल्या रसायनशास्त्र विषयातील संदर्भ ग्रंथ शोषपत्रिका, ज्ञानकोश तसेच ई-स्रोत यांचा अध्ययन व संशोधनासाठी परिणामकारक पद्धतीने वापर करण्यासाठी ग्रंथपाल प्रा. डॉ. अनुजा कास्तिकर , प्रा. राजपाल जाधव, प्रा. हॉ. हंसराज जोशी यांनी सखोल

मार्गदर्शन केरून संदर्भ ग्रंथाचा वापर कशाप्रकारे करावे बाचे प्रात्यक्षिक करून दाखवले. शेवटी पहिल्या दिवशी समारोप प्रसंगी महाविद्यालयाचे ऊप-प्राचार्य प्रा. डॉ. लक्ष्मीकांत बाहेगवाणकर बोलताना म्हणाले की, रसायनशास्त्र विभाग व ग्रंथालय यांच्या संयुक्त विद्यमाने आयोजित केलेला हा वर्कशॉप अत्यंत स्तुत्व उपक्रम आहे असे संबोधले. तसेच त्यांनी बोलताना अनेक उदाहरणे देत वाचणाची महती विशद केली व अनेक महापुरूष कशाप्रकारे वाचन करून महान झाले वाचाही उहापोह केला.