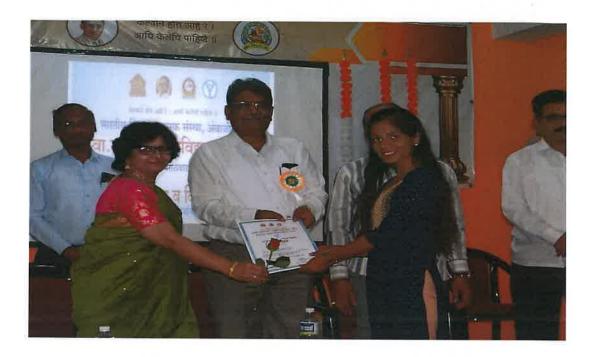

#### स्वा.सावरकर महाविद्यालय,बीड

संस्कृत विभाग योगी अरविंद सार्धशतीनिमित्त राज्यस्तरीय परिसंवाद श्रीमद्भगवद्गीता व शिक्षण परंपरा

सोमवार, दि.२७.३.२०२३

#### कार्यक्रम पत्रिका

अध्यक्षा : प्राचार्या डॉ.प्रीती पोहेकर बीजभाषण : प्रा.डॉ.गणंजय कहाळेकर प्रमुख अतिथी : श्री.विष्णू सोनवणे संस्कृत विभागप्रमुख :प्रा.डॉ.सचिन कंदले

प्रमुख वक्ते : प्रा.रामेश्वर ढोबळे, श्री.लक्ष्मीकान्त पटवारी

सत्र पहिले : उद्घाटन

वेळ : सकाळी ११.०० - ११.४०

• सर्व मान्यवरांचे स्वागत-

• संस्कृत गीत : कु.श्रद्धा ठोसर

• प्रास्ताविक व परिचय : **डॉ.सचिन कंदले** 

• बीजभाषण : प्रा.डॉ.गणंजय कहाळेकर

अध्यक्षीय भाषण : प्राचार्या डॉ.प्रीती पोहेकर

सत्र दुसरे : विषय - छात्रोपयोगी भगवद्गीता

वेळ : ११.४०- १२.१०

• परिचय : प्रा.आनंद रत्नपारखे

• प्रमुख वक्ते : प्रा.रामेश्वर ढोबळे

सत्र तिसरे : विषय - भगवद्गीता व गुरु-शिष्य परंपरा

वेळ : १२.१०-१२.४०

• परिचय: प्रा.आनंद रत्नपारखे

• प्रमुख वक्ते : श्री.लक्ष्मीकान्त पटवारी

समारोप

वेळ : १२.४०-१.००

परिचय : प्रा.आनंद रत्नपारखे वक्ते : श्री.विष्णू सोनवणे

आभार : प्रा.कृष्णा रामदासी वैदिक मंत्र : कु.श्रद्धा ठोसर

सूत्रसंचालन : प्रा. आनंद रत्नपारखे