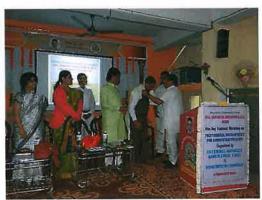

Swa. Sawarkar Mahavidyalaya
Beed.

|    |         | Methodology in Indian History                                                     |                      |                                |
|----|---------|-----------------------------------------------------------------------------------|----------------------|--------------------------------|
| 17 | 2022-23 | Online one day State level workshop on New Research Methodology in Historiography | 20                   | 10/7/2022                      |
| 18 | 2022-23 | One Day workshop on Personaity Development                                        | 42                   | 3/3/2023                       |
| 19 | 2022-23 | Workshop on Sustainable Hand Hygiene Behaviour                                    | 55                   | 15/10/2022                     |
| 20 | 2022-23 | One Day workshop on Research Methodology in<br>Languages                          | 12                   | 23/04/2023                     |
| 21 | 2022-23 | Mahakavi Kalidas Sahitya Saptah, Department of Sanskrit                           | Average<br>200 views | 30/06/2022<br>To<br>06/07/2022 |
| 22 | 2022-23 | Workshop on Water Management                                                      | 28                   | 16/12/2022                     |
|    |         |                                                                                   | Total                | 22                             |