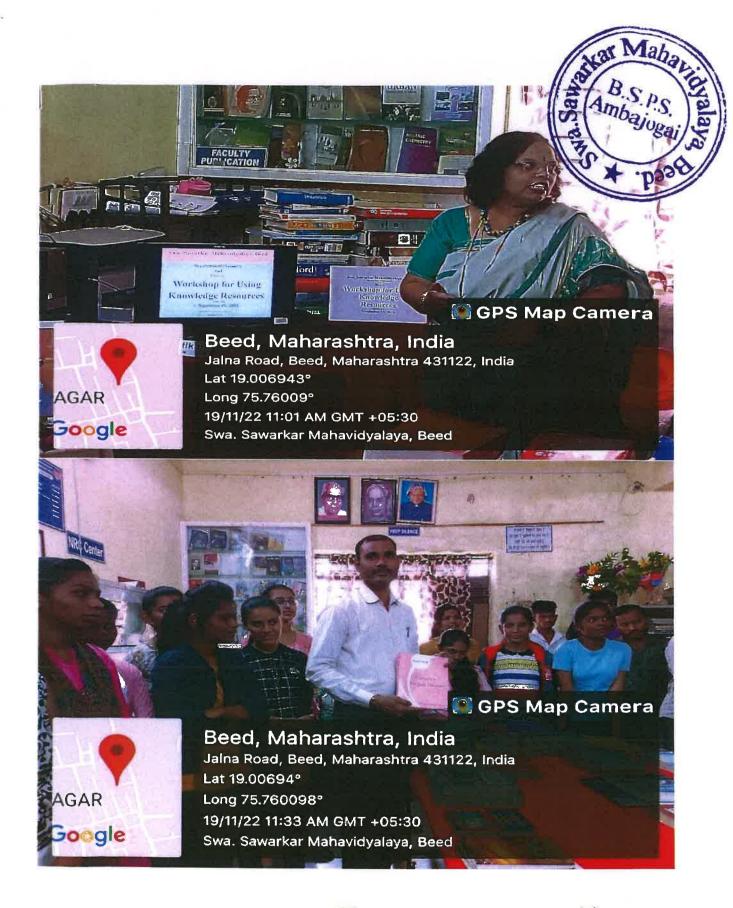

# Workshop for Using Knowledge Resources

(WUKR-2022)

**November 19, 2022** 

#### **Detail Report**

| mid on                                     |                             |                                                                                                                          |                   | of . ho |
|--------------------------------------------|-----------------------------|--------------------------------------------------------------------------------------------------------------------------|-------------------|---------|
| Title of Programme:                        |                             | Workshop For Using Knowledg Resource (WUKR-2022)                                                                         |                   |         |
| Name of Org                                | ganizing Department/Unit:   | 1 -                                                                                                                      | of Chemistry in a |         |
|                                            |                             | Knowledge R                                                                                                              | esource Center/I  | Library |
| Name of the                                | Coordinator(s)/Convener(s)/ | Co-coordinator: Jadhav Rajpal Lalsing                                                                                    |                   |         |
| Organizer(s)                               | of the Programme:           | Chemistry Department                                                                                                     |                   |         |
| Date(s) of th                              | e Programme:                | November 19, 2022 during 10.30 am to 12.15 pm.                                                                           |                   |         |
| Venue:                                     |                             | Knowledge Resource Center: Library Science                                                                               |                   |         |
| Target Group:                              |                             | Student                                                                                                                  |                   |         |
| Number of Participants:                    |                             | Male                                                                                                                     | Female            | Total   |
| Te                                         | eaching                     | 02                                                                                                                       | 01                | 03      |
| No                                         | on-teaching                 | 03                                                                                                                       | 00                | 03      |
| St                                         | udents                      | 06                                                                                                                       | 22                | 28      |
| Name(s) and details of Resource Person(s), |                             | Dr., A. A. Kastikar, Dr. H. U. Joshi, Prof. R. L. Jadhav                                                                 |                   |         |
| Topic                                      |                             | Introductory Remarks, Effective use of Knowledge Resource Center – Library, Visit to Staking Section, Concluding Remarks |                   |         |
| Total Expenditure for the Programme:       |                             | Nil                                                                                                                      |                   | a       |
| Source of Funding:                         |                             | Nil                                                                                                                      |                   |         |

**Brief Summary of Events/Sessions:** There were five sessions including the visit to stacking section. Information regarding various knowledge resources like reference books, CDs, encyclopedia, dictionaries, e resources were given.