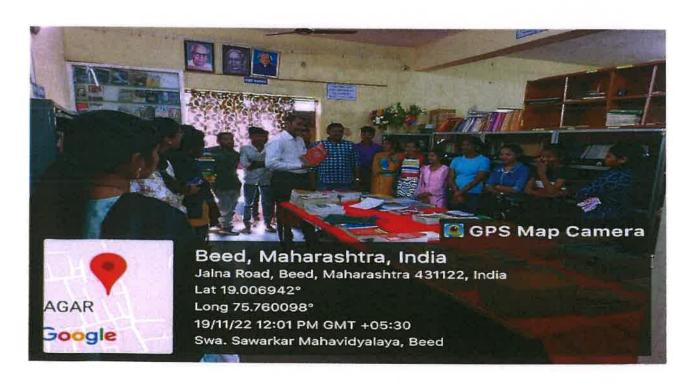

# Workshop for Using Knowledge Resources

(WUKR-2022)

**November 19, 2022** 

#### **Detail Report**

| mid on                                     |                             |                                                                                                                          |                   | of . ho |
|--------------------------------------------|-----------------------------|--------------------------------------------------------------------------------------------------------------------------|-------------------|---------|
| Title of Programme:                        |                             | Workshop For Using Knowledg Resource (WUKR-2022)                                                                         |                   |         |
| Name of Org                                | ganizing Department/Unit:   | 1 -                                                                                                                      | of Chemistry in a |         |
|                                            |                             | Knowledge R                                                                                                              | esource Center/I  | Library |
| Name of the                                | Coordinator(s)/Convener(s)/ | Co-coordinator: Jadhav Rajpal Lalsing                                                                                    |                   |         |
| Organizer(s)                               | of the Programme:           | Chemistry Department                                                                                                     |                   |         |
| Date(s) of th                              | e Programme:                | November 19, 2022 during 10.30 am to 12.15 pm.                                                                           |                   |         |
| Venue:                                     |                             | Knowledge Resource Center: Library Science                                                                               |                   |         |
| Target Group:                              |                             | Student                                                                                                                  |                   |         |
| Number of Participants:                    |                             | Male                                                                                                                     | Female            | Total   |
| Te                                         | eaching                     | 02                                                                                                                       | 01                | 03      |
| No                                         | on-teaching                 | 03                                                                                                                       | 00                | 03      |
| St                                         | udents                      | 06                                                                                                                       | 22                | 28      |
| Name(s) and details of Resource Person(s), |                             | Dr., A. A. Kastikar, Dr. H. U. Joshi, Prof. R. L. Jadhav                                                                 |                   |         |
| Topic                                      |                             | Introductory Remarks, Effective use of Knowledge Resource Center – Library, Visit to Staking Section, Concluding Remarks |                   |         |
| Total Expenditure for the Programme:       |                             | Nil                                                                                                                      |                   | a       |
| Source of Funding:                         |                             | Nil                                                                                                                      |                   |         |

**Brief Summary of Events/Sessions:** There were five sessions including the visit to stacking section. Information regarding various knowledge resources like reference books, CDs, encyclopedia, dictionaries, e resources were given.