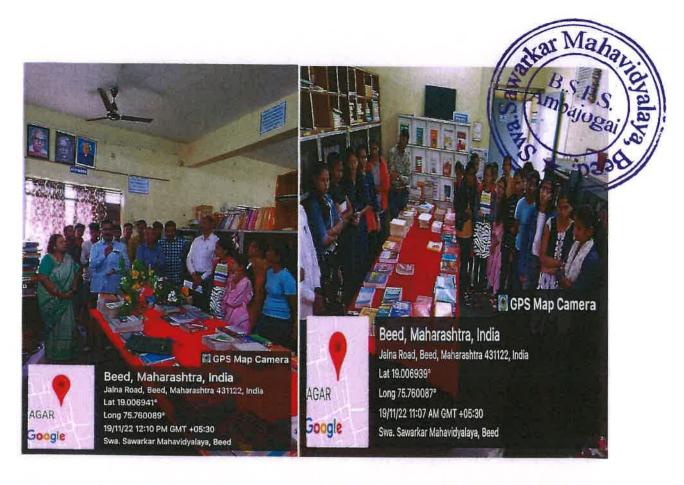

# Workshop for Using Knowledge Resources

(WUKR-2022)

**November 19, 2022** 

#### **Detail Report**

| mid on                                     |                             |                                                                                                                          |                   | of . ho |
|--------------------------------------------|-----------------------------|--------------------------------------------------------------------------------------------------------------------------|-------------------|---------|
| Title of Programme:                        |                             | Workshop For Using Knowledg Resource (WUKR-2022)                                                                         |                   |         |
| Name of Org                                | ganizing Department/Unit:   | 1 -                                                                                                                      | of Chemistry in a |         |
|                                            |                             | Knowledge R                                                                                                              | esource Center/I  | Library |
| Name of the                                | Coordinator(s)/Convener(s)/ | Co-coordinator: Jadhav Rajpal Lalsing                                                                                    |                   |         |
| Organizer(s)                               | of the Programme:           | Chemistry Department                                                                                                     |                   |         |
| Date(s) of th                              | e Programme:                | November 19, 2022 during 10.30 am to 12.15 pm.                                                                           |                   |         |
| Venue:                                     |                             | Knowledge Resource Center: Library Science                                                                               |                   |         |
| Target Group:                              |                             | Student                                                                                                                  |                   |         |
| Number of Participants:                    |                             | Male                                                                                                                     | Female            | Total   |
| Te                                         | eaching                     | 02                                                                                                                       | 01                | 03      |
| No                                         | on-teaching                 | 03                                                                                                                       | 00                | 03      |
| St                                         | udents                      | 06                                                                                                                       | 22                | 28      |
| Name(s) and details of Resource Person(s), |                             | Dr., A. A. Kastikar, Dr. H. U. Joshi, Prof. R. L. Jadhav                                                                 |                   |         |
| Topic                                      |                             | Introductory Remarks, Effective use of Knowledge Resource Center – Library, Visit to Staking Section, Concluding Remarks |                   |         |
| Total Expenditure for the Programme:       |                             | Nil                                                                                                                      |                   | a       |
| Source of Funding:                         |                             | Nil                                                                                                                      |                   |         |

**Brief Summary of Events/Sessions:** There were five sessions including the visit to stacking section. Information regarding various knowledge resources like reference books, CDs, encyclopedia, dictionaries, e resources were given.