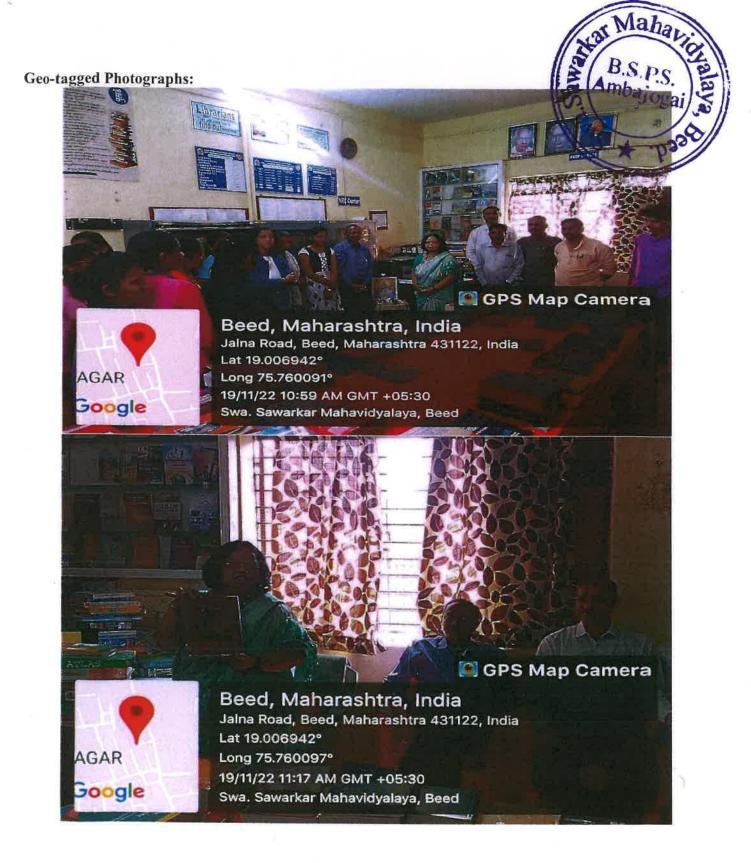

Geotagged Photographs: Attached

Notice/Flyer/News Paper/Other Publicity Resources:

List of participants with signature: Attached

Department Of Chemistry Swa Sawarkar Mahavidyalay, Beed

To. The Principal, Saw.SawarkarMahvidyalaya. Beed