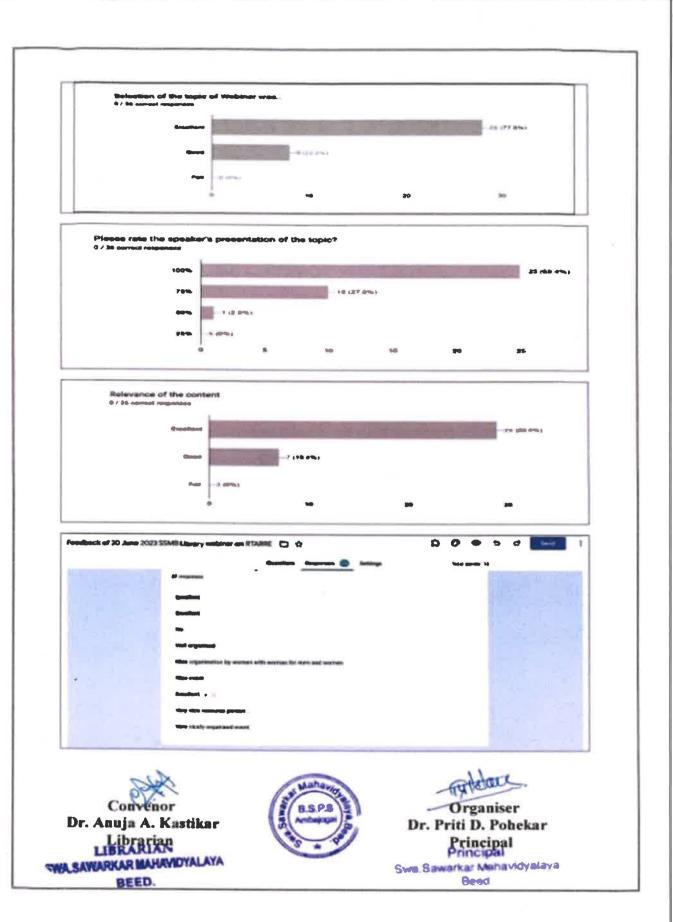

s are joined from various states districts and colleges of various departments from all over India.
- 77.8% are respond as excellent to selection of the topic of webinar and 22.2 % are responded as a good.
- 69.4% responses 100% rating and 27.8% responses as a 75% rating and 2.8% given rating 50% to speakers' presentation to the topic.
- 80.6% thinks that relevance of the content is excellent and 19.4% mention it as good.
- 100% respondents are interested in participating in such a program organised by library of SSMB.

Very positive energetic comments are written by a participant about topic, arrangement, resource person, presentation and time management hence webinar and its outcome are very fruitful.

One Highlighting comment-

'Nice organization by women with woman for men and women'



# भरतकला कार्यशाळा









## प्रणास्थान

मा. डॉ. श्री. सुरेंद्र आलुरकर

(अध्यक्ष, भारतीय शिक्षण प्रसारक संस्था अंबाजोगाई )

# मा. प्रा. चंद्रकांत मुळे

( मुख्य प्रशासकीय अधिकारी भा.शि.प्र.संस्था ) सर्व सन्माननीय केंद्रीय कार्यकारिणी सदस्य - मा. स्थानिक व्यवस्था मंडळ मा. विद्यासभा सदस्य

मा. महाविद्यालय विकास समिती सदस्य

# आयोजन समिती

प्रा. डॉ. सुवर्णा प्रशांत तालखेडकर

## आयोजक

डॉ.प्रीती पोहकर प्राचार्या

डॉ. लक्ष्मीकांत बाहेगव्हाणकर

उपप्राचार्य

उपप्राचार्य

डॉ. राजेश हरे

|| केल्याने होत आहेर |अधि केलेची पाहिजे ||

भारतीय शिक्षण प्रसारक संस्था अंबाजोगाई

स्वा. सावरकर महाविद्यालय, बीड गृहविज्ञान विभाग

आयोजित

# भरतकला कार्यशाळा

प्रशिक्षक - सौ. शुभांगी झेंड

दि.10/02/2023

### विनीत

<mark>डॉ. सुवर्णा प्रशांत तालखेडकर</mark> ( गृहविज्ञान विभाग प्रमुख )

डॉ. प्रीती दिलीप पोहेकर

प