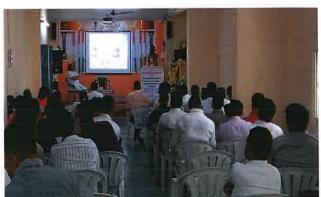

कार्यक्रमाचे प्रास्ताविक : डॉ.सचिन कंदले

र्षाचभाषणः प्रा.डॉ.गणंजयः कहाळेकर

कार्यक्रमाचे संबलन व परिचय : प्रा.आनंद रत्नपारखे

छात्रोपयोगी भगवदीता या विषयाची मांडणी करताना प्रा.रामेश्वर ढोबळे

भगवद्गीता व गुरु-शिष्य परंपरा या विषयाची मांडणी करताना संस्कृत विभागाचा विद्यार्थी श्री.लक्ष्मीकान्त पटवारी

समारोप सत्राचे प्रपुख बक्ते : श्री.विष्णू सोनवणे

योगी अरविंद सार्धशतीनिमित्त आयोजित राज्यस्तरीय परिसंवादा मध्ये अध्यक्षीय भाषण करनाना महाविद्यालयाच्या सन्माननिय प्राचार्या डॉ.प्रीती पोहेकर

Dr. Sachin Kandale Head, Department of Sanskrit Swa.Sawarkar Mahavidyalaya, Beed Principal
Principal
Swa.Sawarkar Mahavidyalaya
Beed.