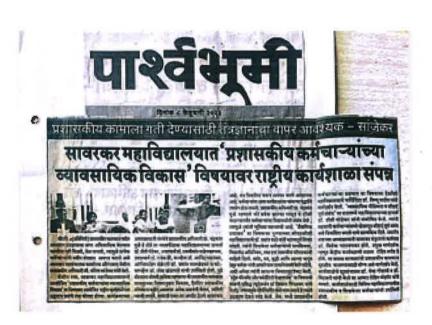

Head

Department Of Chemistry

Swa.Sawarkar Mahavidyalay,Beed

Head
Department Of Chemistry
Swa.Sawarkar Mahavidyalay,Beed

स्वा.सावरकर महाविद्यालयात वर् फॉर युजींग नॉलेज रिसोर्सेस कार्यक्र

बीड दि.१(प्रतिनिधी):- स्वा. सावश्कर महाविद्यालय बीड येथे रसायनशास्त्र विभाग व ग्रंथालय विभागाच्या संयुक्त विद्यमाने दि. १९ नोव्हेंबर २०२२ रोजी बी. एस्सी. प्रथम वर्षातील विद्यार्थ्योकरिता व २१ नोव्हेंबर रोजी एम एस्सी रसायनशास्त्र प्रथम वर्षातील विद्यार्थ्वौकरिता \* वर्कशॉप फॉर बुजींग नॉलेज रिसोर्सेस या कार्यक्रमाचे आयोजन करण्यात आले. पहिल्या दिवशी सदरिल कार्वशाळेत प्रधालवात ऊपलब्य असलेल्या रसायनशास्त्र विषयातील संदर्भ ग्रंथ शोषपत्रिका, ज्ञानकोश तसेच ई-स्रोत यांचा अध्ययन व संशोधनासाठी परिणामकारक पद्धतीने वापर करण्यासाठी ग्रंथपाल प्रा. डॉ. अनुजा कास्तिकर , प्रा. राजपाल जाधव, प्रा. हॉ. हंसराज जोशी यांनी सखोल

मार्गदर्शन केरून संदर्भ ग्रंथाचा वापर कशाप्रकारे करावे बाचे प्रात्यक्षिक करून दाखवले. शेवटी पहिल्या दिवशी समारोप प्रसंगी महाविद्यालयाचे ऊप-प्राचार्य प्रा. डॉ. लक्ष्मीकांत बाहेगवाणकर बोलताना म्हणाले की, रसायनशास्त्र विभाग व ग्रंथालय यांच्या संयुक्त विद्यमाने आयोजित केलेला हा वर्कशॉप अत्यंत स्तुत्व उपक्रम आहे असे संबोधले. तसेच त्यांनी बोलताना अनेक उदाहरणे देत वाचणाची महती विशद केली व अनेक महापुरूष कशाप्रकारे वाचन करून महान झाले वाचाही उहापोह केला.