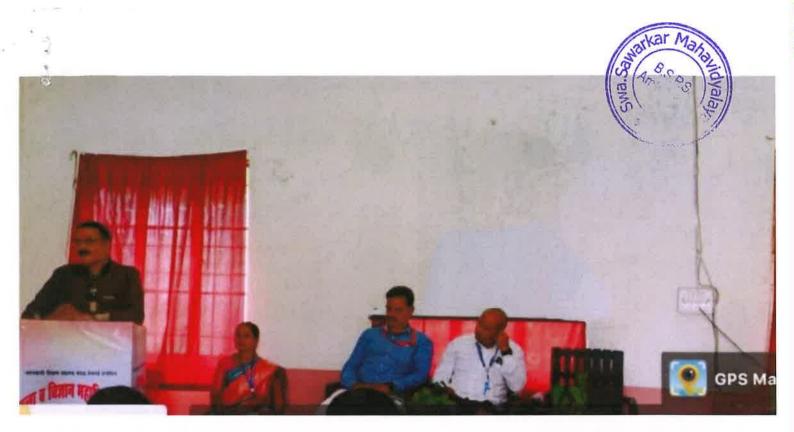

#### स्वा.सावरकर महाविद्यालय,बीड

संस्कृत विभाग योगी अरविंद सार्धशतीनिमित्त राज्यस्तरीय परिसंवाद श्रीमद्भगवद्गीता व शिक्षण परंपरा

सोमवार, दि.२७.३.२०२३

#### कार्यक्रम पत्रिका

अध्यक्षा : प्राचार्या डॉ.प्रीती पोहेकर बीजभाषण : प्रा.डॉ.गणंजय कहाळेकर प्रमुख अतिथी : श्री.विष्णू सोनवणे संस्कृत विभागप्रमुख :प्रा.डॉ.सचिन कंदले

प्रमुख वक्ते : प्रा.रामेश्वर ढोबळे, श्री.लक्ष्मीकान्त पटवारी

सत्र पहिले : उद्घाटन

वेळ : सकाळी ११.०० - ११.४०

• सर्व मान्यवरांचे स्वागत-

• संस्कृत गीत : कु.श्रद्धा ठोसर

• प्रास्ताविक व परिचय : **डॉ.सचिन कंदले** 

• बीजभाषण : प्रा.डॉ.गणंजय कहाळेकर

अध्यक्षीय भाषण : प्राचार्या डॉ.प्रीती पोहेकर