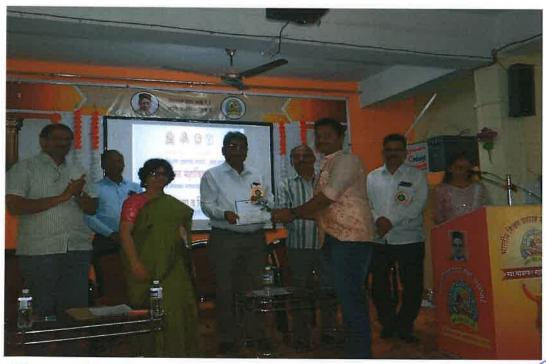

कार्यक्रमाचे प्रास्ताविक : डॉ.सचिन कंदले

र्षाचभाषणः प्रा.डॉ.गणंजयः कहाळेकर

कार्यक्रमाचे संबलन व परिचय : प्रा.आनंद रत्नपारखे

छात्रोपयोगी भगवदीता या विषयाची मांडणी करताना प्रा.रामेश्वर ढोबळे

भगवद्गीता व गुरु-शिष्य परंपरा या विषयाची मांडणी करताना संस्कृत विभागाचा विद्यार्थी श्री.लक्ष्मीकान्त पटवारी

समारोप सत्राचे प्रपुख बक्ते : श्री.विष्णू सोनवणे

योगी अरविंद सार्धशतीनिमित्त आयोजित राज्यस्तरीय परिसंवादा मध्ये अध्यक्षीय भाषण करनाना महाविद्यालयाच्या सन्माननिय प्राचार्या डॉ.प्रीती पोहेकर

Dr. Sachin Kandale Head, Department of Sanskrit Swa.Sawarkar Mahavidyalaya, Beed Principal
Principal
Swa.Sawarkar Mahavidyalaya
Beed.