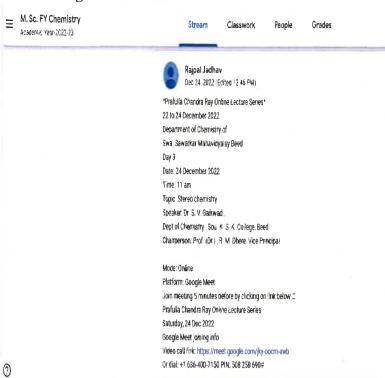

#### Respected Sir,

On behalf of this college and department of chemistry, let me express sincere thanks for sparing valuable time and for nice speech that you delivered on 24.12.2022 on the occasion of Prafulla Chandra Ray Online Lecture Series on the topic "Stereo-chemistry," organized by department of chemistry of this college. Your presentation was worth and benefitted to students. Anticipating the same from you in future also.

#### Notice/Flyer/News Paper/Other Publicity Resources:

Day-1: Notice on Google Classroom:

Stream

Classwork

People

Grades

Rajpal Jadhav

Dec 21, 2022 (Edited Dec 21, 2022)

Date: 22 December 2022

Time: 11 am

Mode: Online

Platform: Google Meet

Join meeting 5 minutes before by clicking on link below I

Prafulla Chandra Ray Online Lecture Series

Thursday, Dec 22 - Saturday, Dec 24

Google Meet joining info

Video call link: https://meet.google.com/jky-oocm-awb

Or dial: +1 636-400-7150 PIN: 508 258 690#

Chemistry Department,

Swa. Sawarkar Mahavidyalaya, Beed