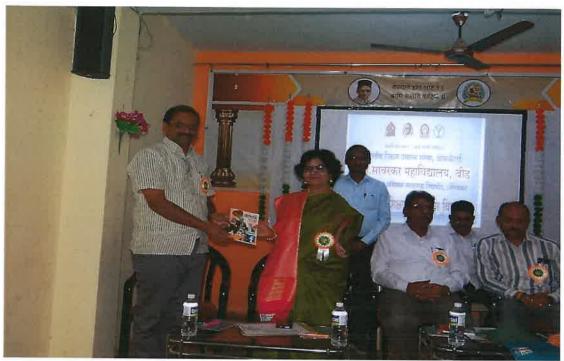

कार्यक्रमाचे प्रास्ताविक : डॉ.सचिन कंदले

र्षाचभाषणः प्रा.डॉ.गणंजयः कहाळेकर

कार्यक्रमाचे संबलन व परिचय : प्रा.आनंद रत्नपारखे

छात्रोपयोगी भगवदीता या विषयाची मांडणी करताना प्रा.रामेश्वर ढोबळे

भगवद्गीता व गुरु-शिष्य परंपरा या विषयाची मांडणी करताना संस्कृत विभागाचा विद्यार्थी श्री.लक्ष्मीकान्त पटवारी

समारोप सत्राचे प्रपुख बक्ते : श्री.विष्णू सोनवणे

योगी अरविंद सार्धशतीनिमित्त आयोजित राज्यस्तरीय परिसंवादा मध्ये अध्यक्षीय भाषण करनाना महाविद्यालयाच्या सन्माननिय प्राचार्या डॉ.प्रीती पोहेकर

Dr. Sachin Kandale Head, Department of Sanskrit Swa.Sawarkar Mahavidyalaya, Beed Principal
Principal
Swa.Sawarkar Mahavidyalaya
Beed.