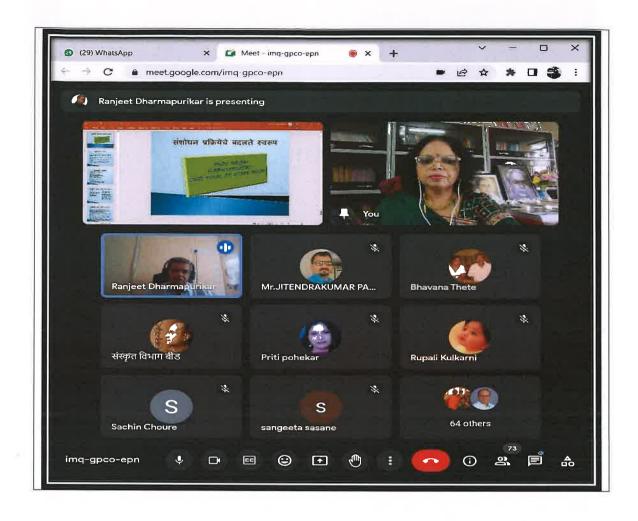

Swa. Sawarkar Mahavidyalaya
Beed.

|    |         | Methodology in Indian History                                                     |                      |                                |
|----|---------|-----------------------------------------------------------------------------------|----------------------|--------------------------------|
| 17 | 2022-23 | Online one day State level workshop on New Research Methodology in Historiography | 20                   | 10/7/2022                      |
| 18 | 2022-23 | One Day workshop on Personaity Development                                        | 42                   | 3/3/2023                       |
| 19 | 2022-23 | Workshop on Sustainable Hand Hygiene Behaviour                                    | 55                   | 15/10/2022                     |
| 20 | 2022-23 | One Day workshop on Research Methodology in<br>Languages                          | 12                   | 23/04/2023                     |
| 21 | 2022-23 | Mahakavi Kalidas Sahitya Saptah, Department of Sanskrit                           | Average<br>200 views | 30/06/2022<br>To<br>06/07/2022 |
| 22 | 2022-23 | Workshop on Water Management                                                      | 28                   | 16/12/2022                     |
|    |         |                                                                                   | Total                | 22                             |

#### भारतीय शिक्षण प्रसारक संस्था,अंबाजोगाई

स्वा.सावरकर महाविद्यालय,बीड