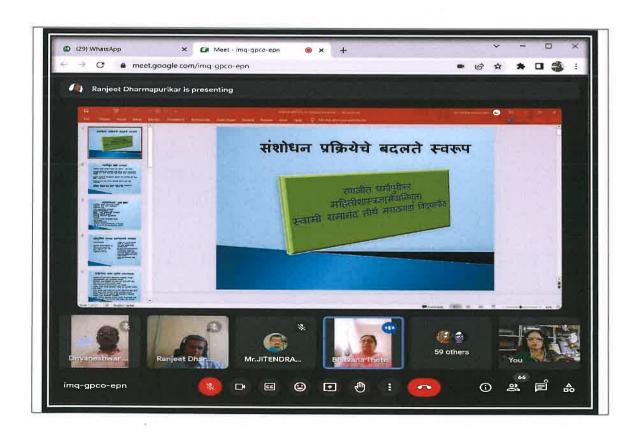

Swa. Sawarkar Mahavidyalaya
Beed.

|    |         | Methodology in Indian History                                                     |                      |                                |
|----|---------|-----------------------------------------------------------------------------------|----------------------|--------------------------------|
| 17 | 2022-23 | Online one day State level workshop on New Research Methodology in Historiography | 20                   | 10/7/2022                      |
| 18 | 2022-23 | One Day workshop on Personaity Development                                        | 42                   | 3/3/2023                       |
| 19 | 2022-23 | Workshop on Sustainable Hand Hygiene Behaviour                                    | 55                   | 15/10/2022                     |
| 20 | 2022-23 | One Day workshop on Research Methodology in<br>Languages                          | 12                   | 23/04/2023                     |
| 21 | 2022-23 | Mahakavi Kalidas Sahitya Saptah, Department of Sanskrit                           | Average<br>200 views | 30/06/2022<br>To<br>06/07/2022 |
| 22 | 2022-23 | Workshop on Water Management                                                      | 28                   | 16/12/2022                     |
|    |         |                                                                                   | Total                | 22                             |

#### भारतीय शिक्षण प्रसारक संस्था,अंबाजोगाई

स्वा.सावरकर महाविद्यालय,बीड