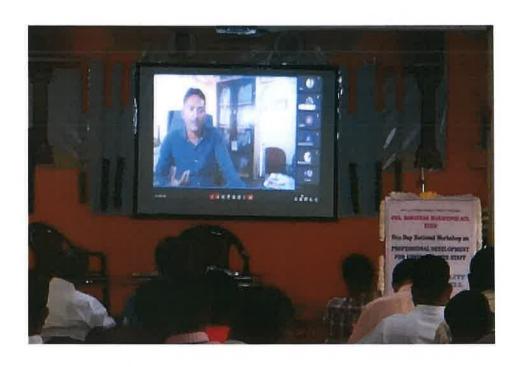

#### **Detail Report**

| Title of Programme:                                                    | Prafulla Chan                                                                                                                                        | dra Ray Lecture  | Series |
|------------------------------------------------------------------------|------------------------------------------------------------------------------------------------------------------------------------------------------|------------------|--------|
| Name of Organizing Department/Unit:                                    | Chemistry Department                                                                                                                                 |                  |        |
| Name of the Coordinator(s)/Convener(s)/ Organizer(s) of the Programme: | Organizing Secretary: Dr. Shendge A.S. Co-coordinator: Jadhav Rajpal Lalsing Convener: Naiknaware V. V. H.O.D.: Dr. Joshi H. U. Chemistry Department |                  |        |
| Date(s) of the Programme:                                              |                                                                                                                                                      | 23/12/2022,24/12 | 2/2022 |
| Venue:                                                                 | Online Platform: Google Meets                                                                                                                        |                  |        |
| Target Group:                                                          | Student                                                                                                                                              |                  |        |
| Number of Participants:                                                | Male                                                                                                                                                 | Female           | Total  |
| Teaching                                                               | 06                                                                                                                                                   | 01               | 07     |
| Non-teaching                                                           |                                                                                                                                                      |                  |        |
| Students                                                               | 78+57+40                                                                                                                                             |                  | 175    |
| Name(s) and details of Resource Person(s),                             | Day 1: Dr. Arif Pathan, Day 2: Dr. Sandeep Sampal, Day 3: Dr. Sonaji Gaikwad                                                                         |                  |        |
| Topic                                                                  | Day 1: Basics of Project Writing,<br>Day 2: Career in Chemistry<br>Day 3: Stereochemistry                                                            |                  |        |
| Total Expenditure for the Programme:                                   | Nil                                                                                                                                                  |                  |        |
| Source of Funding:                                                     | Nil                                                                                                                                                  |                  |        |

#### Notice/Flyer/News Paper/Other Publicity Resources:

Day-1: Notice on Google Classroom:

Stream

Classwork

People

Grades

Rajpal Jadhav

Dec 21, 2022 (Edited Dec 21, 2022)

Dear student.

Chemistry Department organizes a Prafulla Chandra Ray Lecture series from 22/12/2022 to 24/12/2022 at 11:00 am. by using the online mode platform Google Meet. So attend the lectures on time. For this every students must download the Google Meet app in your mobile

Date: 22 December 2022

Time: 11 am

Mode: Online

Platform: Google Meet

Join meeting 5 minutes before by clicking on link below I

Prafulla Chandra Ray Online Lecture Series

Thursday, Dec 22 - Saturday, Dec 24

Google Meet joining info

Video call link: https://meet.google.com/jky-oocm-awb

Or dial: +1 636-400-7150 PIN: 508 258 690#

Chemistry Department,

Swa. Sawarkar Mahavidyalaya, Beed