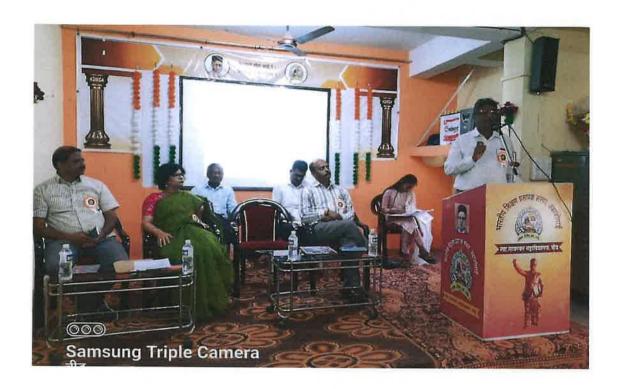

#### स्वा.सावरकर महाविद्यालय,बीड

संस्कृत विभाग योगी अरविंद सार्धशतीनिमित्त राज्यस्तरीय परिसंवाद श्रीमद्भगवद्गीता व शिक्षण परंपरा

सोमवार, दि.२७.३.२०२३

#### कार्यक्रम पत्रिका

अध्यक्षा : प्राचार्या डॉ.प्रीती पोहेकर बीजभाषण : प्रा.डॉ.गणंजय कहाळेकर प्रमुख अतिथी : श्री.विष्णू सोनवणे संस्कृत विभागप्रमुख :प्रा.डॉ.सचिन कंदले

प्रमुख वक्ते : प्रा.रामेश्वर ढोबळे, श्री.लक्ष्मीकान्त पटवारी

सत्र पहिले : उद्घाटन

वेळ : सकाळी ११.०० - ११.४०

• सर्व मान्यवरांचे स्वागत-

• संस्कृत गीत : कु.श्रद्धा ठोसर

• प्रास्ताविक व परिचय : **डॉ.सचिन कंदले** 

• बीजभाषण : प्रा.डॉ.गणंजय कहाळेकर

अध्यक्षीय भाषण : प्राचार्या डॉ.प्रीती पोहेकर