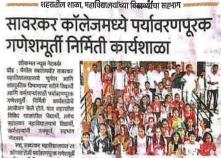

Head

Department Of Chemistry

Swa.Sawarkar Mahavidyalay,Beed

Head
Department Of Chemistry
Swa.Sawarkar Mahavidyalay,Beed

स्वा.सावरकर महाविद्यालयात वर् फॉर युजींग नॉलेज रिसोर्सेस कार्यक्र

बीड दि.१(प्रतिनिधी):- स्वा. सावश्कर महाविद्यालय बीड येथे रसायनशास्त्र विभाग व ग्रंथालय विभागाच्या संयुक्त विद्यमाने दि. १९ नोव्हेंबर २०२२ रोजी बी. एस्सी. प्रथम वर्षातील विद्यार्थ्योकरिता व २१ नोव्हेंबर रोजी एम एस्सी रसायनशास्त्र प्रथम वर्षातील विद्यार्थ्वौकरिता \* वर्कशॉप फॉर बुजींग नॉलेज रिसोर्सेस या कार्यक्रमाचे आयोजन करण्यात आले. पहिल्या दिवशी सदरिल कार्वशाळेत प्रधालवात ऊपलब्य असलेल्या रसायनशास्त्र विषयातील संदर्भ ग्रंथ शोषपत्रिका, ज्ञानकोश तसेच ई-स्रोत यांचा अध्ययन व संशोधनासाठी परिणामकारक पद्धतीने वापर करण्यासाठी ग्रंथपाल प्रा. डॉ. अनुजा कास्तिकर , प्रा. राजपाल जाधव, प्रा. हॉ. हंसराज जोशी यांनी सखोल

मार्गदर्शन केरून संदर्भ ग्रंथाचा वापर कशाप्रकारे करावे बाचे प्रात्यक्षिक करून दाखवले. शेवटी पहिल्या दिवशी समारोप प्रसंगी महाविद्यालयाचे ऊप-प्राचार्य प्रा. डॉ. लक्ष्मीकांत बाहेगवाणकर बोलताना म्हणाले की, रसायनशास्त्र विभाग व ग्रंथालय यांच्या संयुक्त विद्यमाने आयोजित केलेला हा वर्कशॉप अत्यंत स्तुत्व उपक्रम आहे असे संबोधले. तसेच त्यांनी बोलताना अनेक उदाहरणे देत वाचणाची महती विशद केली व अनेक महापुरूष कशाप्रकारे वाचन करून महान झाले वाचाही उहापोह केला.