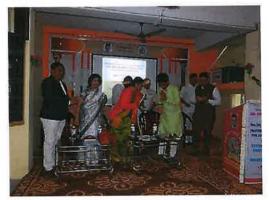

Swa. Sawarkar Mahavidyalaya
Beed.

|    |         | Methodology in Indian History                                                     |                      |                                |
|----|---------|-----------------------------------------------------------------------------------|----------------------|--------------------------------|
| 17 | 2022-23 | Online one day State level workshop on New Research Methodology in Historiography | 20                   | 10/7/2022                      |
| 18 | 2022-23 | One Day workshop on Personaity Development                                        | 42                   | 3/3/2023                       |
| 19 | 2022-23 | Workshop on Sustainable Hand Hygiene Behaviour                                    | 55                   | 15/10/2022                     |
| 20 | 2022-23 | One Day workshop on Research Methodology in<br>Languages                          | 12                   | 23/04/2023                     |
| 21 | 2022-23 | Mahakavi Kalidas Sahitya Saptah, Department of Sanskrit                           | Average<br>200 views | 30/06/2022<br>To<br>06/07/2022 |
| 22 | 2022-23 | Workshop on Water Management                                                      | 28                   | 16/12/2022                     |
|    |         |                                                                                   | Total                | 22                             |