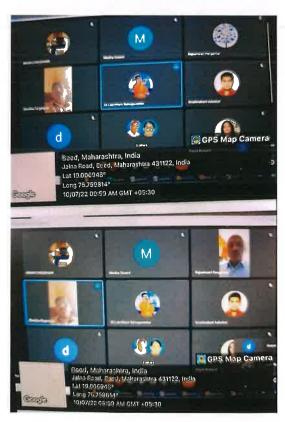

Geotagged Photographs: Attached

Notice/Flyer/News Paper/Other Publicity Resources:

List of participants with signature: Attached

Department Of Chemistry Swa Sawarkar Mahavidyalay, Beed

To. The Principal, Saw.SawarkarMahvidyalaya. Beed