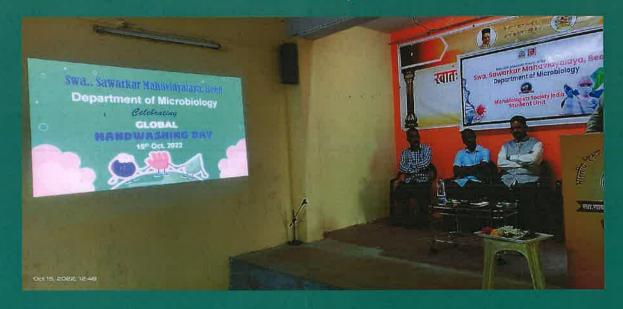

#### सत्र पहिले : उद्घाटन

वेळ : सकाळी ११.०० - ११.४०

| <ul> <li>सर्व मान्यवरांचे स्वागत-</li> </ul>            | १ मिनिट  |
|---------------------------------------------------------|----------|
| <ul><li>संस्कृत गीत : कु.श्रद्धा ठोसर</li></ul>         | २ मिनिट  |
| <ul> <li>प्रास्ताविक व परिचय : डॉ.सचिन कंदले</li> </ul> | ५ मिनिट  |
| <ul> <li>बीजभाषण : प्रा.डॉ.गणंजय कहाळेकर</li> </ul>     | २० मिनिट |
| • अध्यक्षीय भाषण : प्राचार्या डॉ.प्रीती पोहेकर          | ०७ मिनिट |