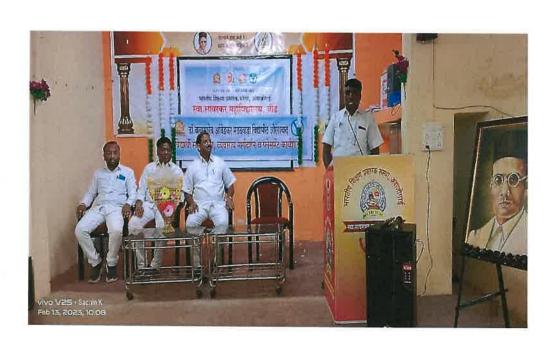

#### स्वा.सावरकर महाविद्यालय,बीड

संस्कृत विभाग योगी अरविंद सार्धशतीनिमित्त राज्यस्तरीय परिसंवाद श्रीमद्भगवद्गीता व शिक्षण परंपरा

सोमवार, दि.२७.३.२०२३

#### कार्यक्रम पत्रिका

अध्यक्षा : प्राचार्या डॉ.प्रीती पोहेकर बीजभाषण : प्रा.डॉ.गणंजय कहाळेकर प्रमुख अतिथी : श्री.विष्णू सोनवणे संस्कृत विभागप्रमुख :प्रा.डॉ.सचिन कंदले

प्रमुख वक्ते : प्रा.रामेश्वर ढोबळे, श्री.लक्ष्मीकान्त पटवारी

सत्र पहिले : उद्घाटन

वेळ : सकाळी ११.०० - ११.४०

• सर्व मान्यवरांचे स्वागत-

• संस्कृत गीत : कु.श्रद्धा ठोसर

• प्रास्ताविक व परिचय : **डॉ.सचिन कंदले** 

• बीजभाषण : प्रा.डॉ.गणंजय कहाळेकर

अध्यक्षीय भाषण : प्राचार्या डॉ.प्रीती पोहेकर

सत्र दुसरे : विषय - छात्रोपयोगी भगवद्गीता

वेळ : ११.४०- १२.१०

• परिचय : प्रा.आनंद रत्नपारखे

• प्रमुख वक्ते : प्रा.रामेश्वर ढोबळे

सत्र तिसरे : विषय - भगवद्गीता व गुरु-शिष्य परंपरा

वेळ : १२.१०-१२.४०

• परिचय: प्रा.आनंद रत्नपारखे

• प्रमुख वक्ते : श्री.लक्ष्मीकान्त पटवारी

समारोप

वेळ : १२.४०-१.००

परिचय : प्रा.आनंद रत्नपारखे वक्ते : श्री.विष्णू सोनवणे

आभार : प्रा.कृष्णा रामदासी वैदिक मंत्र : कु.श्रद्धा ठोसर

सूत्रसंचालन : प्रा. आनंद रत्नपारखे