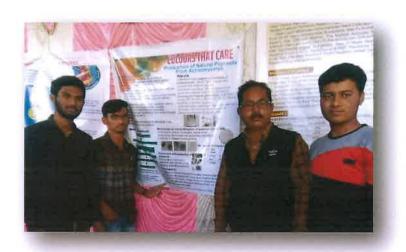

### Science Day Celebration and C. V. Raman Lecture series

On occasion of National science day, two days C.V. Raman lecture series was organized on 28th February and 01st March 2022 in collaboration with Dr. Babasaheb Ambedkar Marathawada university, Aurangabad. Prof Dr. Mohammad Shaffiyoddin, scientist chandrayan mohim 2 and Associate professor in Dept. of physics, Miliya college, Beed was Resource person for First day session.Dr Mohammad Shaffiyoddin inaugurated lecture series with lightning of lamp and pratima pujan of Dr.C.V.Raman and veer Sawarkar. Wall papers of Physics Depart on occasion of science day were published by hands of Dr. Mohammad Shafiyoddin He delivered his lecture on Research and opportunities in Earth and planetary science. Smt Deshpande D.R.delivered introductory speech, Dr.Rupali Kulkarni introduced the Resource person and vice principal Dr.Laxmikant Bahegavankar delivered presidential speech and Shri Vishal Naiknaware conveyed Vote of thanks. Ku.Sanika Kulkarni,B.Sc.F.Y. student anchoedr this session. Dr. Prashant patil, Associate professor in Dept. of zoology, P.V.P. college, Patoda was invited as resource person for second day session. He delivered his lecture on Use of Researches of Indian scientists in daily life. Dr Vinod. Kulkarni delivered introductory speech and principal Dr. Preeti

.

Principal
Swa.Sawarkar Mahavidyalaya
Beed.

Pohekar delivered presidential speech. Smt Deshpande D.R. expressed vote of thanks. Ku. Sonali Kokate ,B.Sc.T.Y. student anchored this session.

Students from all discipline, staff members were present for lecture series.