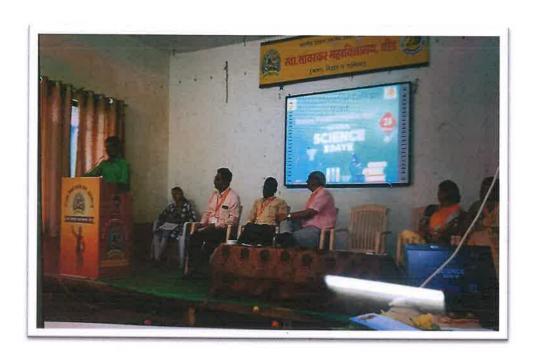

### Science Day Celebration and C. V. Raman Lecture series

On occasion of National science day, two days C.V. Raman lecture series was organized on 28th February and 01st March 2022 in collaboration with Dr. Babasaheb Ambedkar Marathawada university, Aurangabad. Prof Dr. Mohammad Shaffiyoddin, scientist chandrayan mohim 2 and Associate professor in Dept. of physics, Miliya college, Beed was Resource person for First day session.Dr Mohammad Shaffiyoddin inaugurated lecture series with lightning of lamp and pratima pujan of Dr.C.V.Raman and veer Sawarkar. Wall papers of Physics Depart on occasion of science day were published by hands of Dr. Mohammad Shafiyoddin He delivered his lecture on Research and opportunities in Earth and planetary science. Smt Deshpande D.R.delivered introductory speech, Dr.Rupali Kulkarni introduced the Resource person and vice principal Dr.Laxmikant Bahegavankar delivered presidential speech and Shri Vishal Naiknaware conveyed Vote of thanks. Ku.Sanika Kulkarni,B.Sc.F.Y. student anchoedr this session. Dr. Prashant patil, Associate professor in Dept. of zoology, P.V.P. college, Patoda was invited as resource person for second day session. He delivered his lecture on Use of Researches of Indian scientists in daily life. Dr Vinod. Kulkarni delivered introductory speech and principal Dr. Preeti

.

Principal
Swa.Sawarkar Mahavidyalaya
Beed.

Pohekar delivered presidential speech. Smt Deshpande D.R. expressed vote of thanks. Ku. Sonali Kokate ,B.Sc.T.Y. student anchored this session.

Students from all discipline, staff members were present for lecture series.