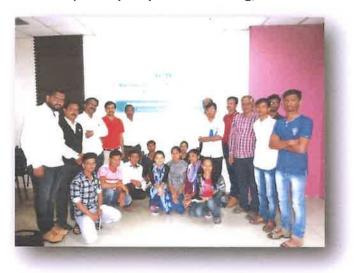

### Science Day Celebration and C. V. Raman Lecture series

On occasion of National science day, two days C.V. Raman lecture series was organized on 28th February and 01st March 2022 in collaboration with Dr. Babasaheb Ambedkar Marathawada university, Aurangabad. Prof Dr. Mohammad Shaffiyoddin, scientist chandrayan mohim 2 and Associate professor in Dept. of physics, Miliya college, Beed was Resource person for First day session.Dr Mohammad Shaffiyoddin inaugurated lecture series with lightning of lamp and pratima pujan of Dr.C.V.Raman and veer Sawarkar. Wall papers of Physics Depart on occasion of science day were published by hands of Dr. Mohammad Shafiyoddin He delivered his lecture on Research and opportunities in Earth and planetary science. Smt Deshpande D.R.delivered introductory speech, Dr.Rupali Kulkarni introduced the Resource person and vice principal Dr.Laxmikant Bahegavankar delivered presidential speech and Shri Vishal Naiknaware conveyed Vote of thanks. Ku.Sanika Kulkarni,B.Sc.F.Y. student anchoedr this session. Dr. Prashant patil, Associate professor in Dept. of zoology, P.V.P. college, Patoda was invited as resource person for second day session. He delivered his lecture on Use of Researches of Indian scientists in daily life. Dr Vinod. Kulkarni delivered introductory speech and principal Dr. Preeti

.

Principal
Swa.Sawarkar Mahavidyalaya
Beed.

Pohekar delivered presidential speech. Smt Deshpande D.R. expressed vote of thanks. Ku. Sonali Kokate ,B.Sc.T.Y. student anchored this session.

Students from all discipline, staff members were present for lecture series.