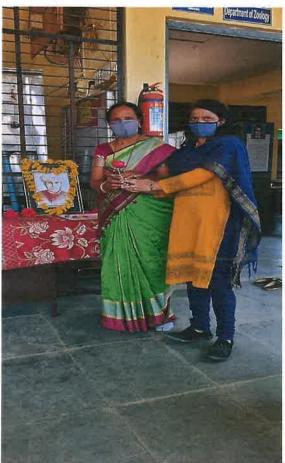

### **Science Day Celebration**

Science Day was celebrated in collaboration with Dept. of Physics. Due to Covid pandemic the day was celebrated by Pratima pujan. Dr.Rupali kulkarni introduced staff members and students about Raman effect and purpose behind organization of this special day. Dr.Shirodkar conveyed presidential message and Smt.Deshpande D.R. expressed vote of thanks.

Y Principal
Swa, Sawarkar Mahavidyalaya
Beed.

Science forum chairman Deshpande D.R. Felicitating H.O.D. Physics Dept.

YPrincipal
Swa.Sawarkar Mehavidyalaya
Beed.