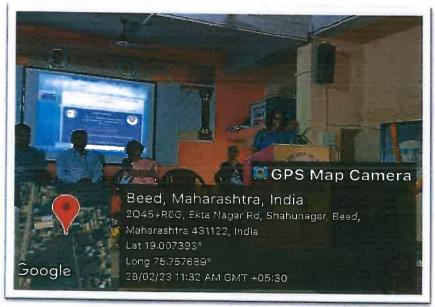

### Science Day Celebration and C. V. Raman Lecture series

On occasion of National science day, two days C.V. Raman lecture series was organized on 28th February and 01st March 2022 in collaboration with Dr. Babasaheb Ambedkar Marathawada university, Aurangabad. Prof Dr. Mohammad Shaffiyoddin, scientist chandrayan mohim 2 and Associate professor in Dept. of physics, Miliya college, Beed was Resource person for First day session.Dr Mohammad Shaffiyoddin inaugurated lecture series with lightning of lamp and pratima pujan of Dr.C.V.Raman and veer Sawarkar. Wall papers of Physics Depart on occasion of science day were published by hands of Dr. Mohammad Shafiyoddin He delivered his lecture on Research and opportunities in Earth and planetary science. Smt Deshpande D.R.delivered introductory speech, Dr.Rupali Kulkarni introduced the Resource person and vice principal Dr.Laxmikant Bahegavankar delivered presidential speech and Shri Vishal Naiknaware conveyed Vote of thanks. Ku.Sanika Kulkarni,B.Sc.F.Y. student anchoedr this session. Dr. Prashant patil, Associate professor in Dept. of zoology, P.V.P. college, Patoda was invited as resource person for second day session. He delivered his lecture on Use of Researches of Indian scientists in daily life. Dr Vinod. Kulkarni delivered introductory speech and principal Dr. Preeti

.

Principal
Swa.Sawarkar Mahavidyalaya
Beed.

Pohekar delivered presidential speech. Smt Deshpande D.R. expressed vote of thanks. Ku. Sonali Kokate ,B.Sc.T.Y. student anchored this session.

Students from all discipline, staff members were present for lecture series.