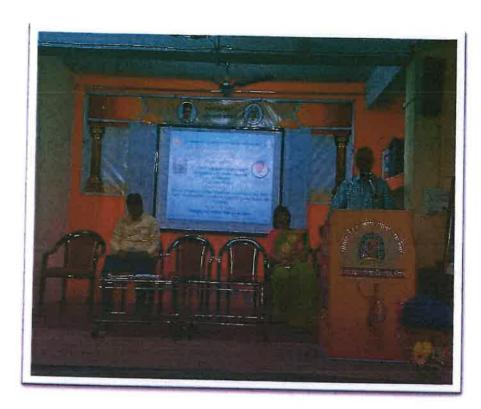

### Science Day Celebration and C. V. Raman Lecture series

On occasion of National science day, two days C.V. Raman lecture series was organized on 28th February and 01st March 2022 in collaboration with Dr. Babasaheb Ambedkar Marathawada university, Aurangabad. Prof Dr. Mohammad Shaffiyoddin, scientist chandrayan mohim 2 and Associate professor in Dept. of physics, Miliya college, Beed was Resource person for First day session.Dr Mohammad Shaffiyoddin inaugurated lecture series with lightning of lamp and pratima pujan of Dr.C.V.Raman and veer Sawarkar. Wall papers of Physics Depart on occasion of science day were published by hands of Dr. Mohammad Shafiyoddin He delivered his lecture on Research and opportunities in Earth and planetary science. Smt Deshpande D.R.delivered introductory speech, Dr.Rupali Kulkarni introduced the Resource person and vice principal Dr.Laxmikant Bahegavankar delivered presidential speech and Shri Vishal Naiknaware conveyed Vote of thanks. Ku.Sanika Kulkarni,B.Sc.F.Y. student anchoedr this session. Dr. Prashant patil, Associate professor in Dept. of zoology, P.V.P. college, Patoda was invited as resource person for second day session. He delivered his lecture on Use of Researches of Indian scientists in daily life. Dr Vinod. Kulkarni delivered introductory speech and principal Dr. Preeti

.

Principal
Swa.Sawarkar Mahavidyalaya
Beed.

Pohekar delivered presidential speech. Smt Deshpande D.R. expressed vote of thanks. Ku. Sonali Kokate ,B.Sc.T.Y. student anchored this session.

Students from all discipline, staff members were present for lecture series.