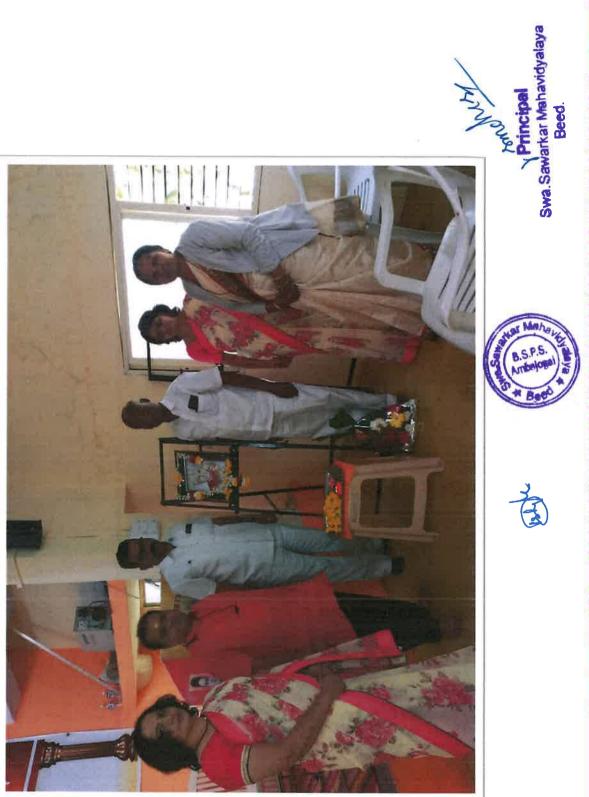

### Science Day Celebration and C. V. Raman Lecture series

On occasion of National science day, two days C.V. Raman lecture series was organized on 28th February and 01st March 2022 in collaboration with Dr. Babasaheb Ambedkar Marathawada university, Aurangabad. Prof Dr. Mohammad Shaffiyoddin, scientist chandrayan mohim 2 and Associate professor in Dept. of physics, Miliya college, Beed was Resource person for First day session.Dr Mohammad Shaffiyoddin inaugurated lecture series with lightning of lamp and pratima pujan of Dr.C.V.Raman and veer Sawarkar. Wall papers of Physics Depart on occasion of science day were published by hands of Dr. Mohammad Shafiyoddin He delivered his lecture on Research and opportunities in Earth and planetary science. Smt Deshpande D.R.delivered introductory speech, Dr.Rupali Kulkarni introduced the Resource person and vice principal Dr.Laxmikant Bahegavankar delivered presidential speech and Shri Vishal Naiknaware conveyed Vote of thanks. Ku.Sanika Kulkarni,B.Sc.F.Y. student anchoedr this session. Dr. Prashant patil, Associate professor in Dept. of zoology, P.V.P. college, Patoda was invited as resource person for second day session. He delivered his lecture on Use of Researches of Indian scientists in daily life. Dr Vinod. Kulkarni delivered introductory speech and principal Dr. Preeti

.

Principal
Swa.Sawarkar Mahavidyalaya
Beed.

Pohekar delivered presidential speech. Smt Deshpande D.R. expressed vote of thanks. Ku. Sonali Kokate ,B.Sc.T.Y. student anchored this session.

Students from all discipline, staff members were present for lecture series.

Smt.Deshpande D.R.

In charge Teacher

Felicitation of Resource Person Dr. Mohammad Shafiyoddin

Guidance by Dr. Dhere R.M.

Guidance by Resource person Dr. Shafiyoddin

Principal
Swa. Sawarkar Mehavidyalaya
Beed