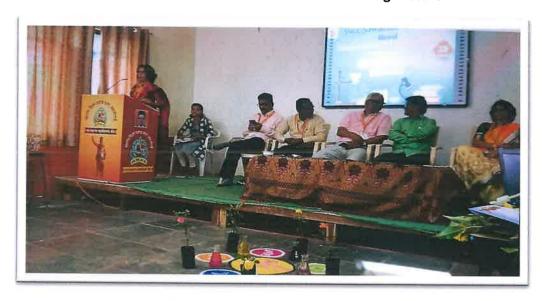

### Science Day Celebration and C. V. Raman Lecture series

On occasion of National science day, two days C.V. Raman lecture series was organized on 28th February and 01st March 2022 in collaboration with Dr. Babasaheb Ambedkar Marathawada university, Aurangabad. Prof Dr. Mohammad Shaffiyoddin, scientist chandrayan mohim 2 and Associate professor in Dept. of physics, Miliya college, Beed was Resource person for First day session.Dr Mohammad Shaffiyoddin inaugurated lecture series with lightning of lamp and pratima pujan of Dr.C.V.Raman and veer Sawarkar. Wall papers of Physics Depart on occasion of science day were published by hands of Dr. Mohammad Shafiyoddin He delivered his lecture on Research and opportunities in Earth and planetary science. Smt Deshpande D.R.delivered introductory speech, Dr.Rupali Kulkarni introduced the Resource person and vice principal Dr.Laxmikant Bahegavankar delivered presidential speech and Shri Vishal Naiknaware conveyed Vote of thanks. Ku.Sanika Kulkarni,B.Sc.F.Y. student anchoedr this session. Dr. Prashant patil, Associate professor in Dept. of zoology, P.V.P. college, Patoda was invited as resource person for second day session. He delivered his lecture on Use of Researches of Indian scientists in daily life. Dr Vinod. Kulkarni delivered introductory speech and principal Dr. Preeti

.

Principal
Swa.Sawarkar Mahavidyalaya
Beed.

Pohekar delivered presidential speech. Smt Deshpande D.R. expressed vote of thanks. Ku. Sonali Kokate ,B.Sc.T.Y. student anchored this session.

Students from all discipline, staff members were present for lecture series.