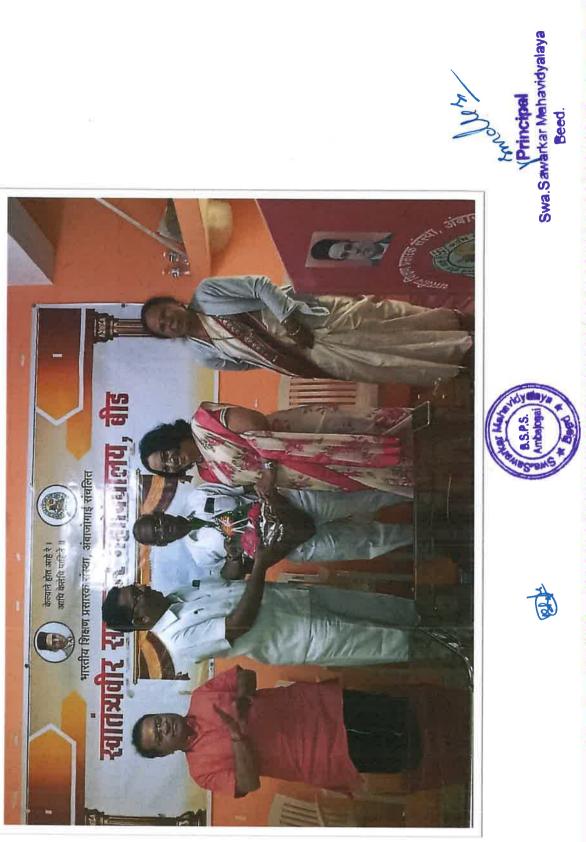

### Science Day Celebration and C. V. Raman Lecture series

On occasion of National science day, two days C.V. Raman lecture series was organized on 28th February and 01st March 2022 in collaboration with Dr. Babasaheb Ambedkar Marathawada university, Aurangabad. Prof Dr. Mohammad Shaffiyoddin, scientist chandrayan mohim 2 and Associate professor in Dept. of physics, Miliya college, Beed was Resource person for First day session.Dr Mohammad Shaffiyoddin inaugurated lecture series with lightning of lamp and pratima pujan of Dr.C.V.Raman and veer Sawarkar. Wall papers of Physics Depart on occasion of science day were published by hands of Dr. Mohammad Shafiyoddin He delivered his lecture on Research and opportunities in Earth and planetary science. Smt Deshpande D.R.delivered introductory speech, Dr.Rupali Kulkarni introduced the Resource person and vice principal Dr.Laxmikant Bahegavankar delivered presidential speech and Shri Vishal Naiknaware conveyed Vote of thanks. Ku.Sanika Kulkarni,B.Sc.F.Y. student anchoedr this session. Dr. Prashant patil, Associate professor in Dept. of zoology, P.V.P. college, Patoda was invited as resource person for second day session. He delivered his lecture on Use of Researches of Indian scientists in daily life. Dr Vinod. Kulkarni delivered introductory speech and principal Dr. Preeti

.

Principal
Swa.Sawarkar Mahavidyalaya
Beed.

Pohekar delivered presidential speech. Smt Deshpande D.R. expressed vote of thanks. Ku. Sonali Kokate ,B.Sc.T.Y. student anchored this session.

Students from all discipline, staff members were present for lecture series.

Smt.Deshpande D.R.

In charge Teacher

Felicitation of Resource Person Dr. Mohammad Shafiyoddin

Guidance by Dr. Dhere R.M.

Guidance by Resource person Dr. Shafiyoddin

Principal
Swa. Sawarkar Mehavidyalaya
Beed