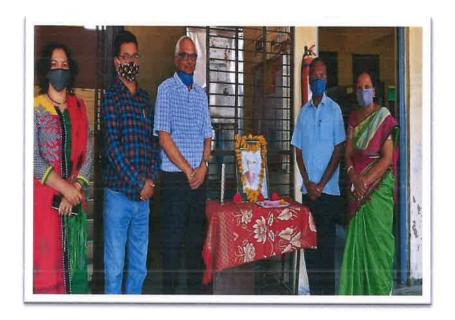

### Science Day Celebration and C. V. Raman Lecture series

On occasion of National science day, two days C.V. Raman lecture series was organized on 28th February and 01st March 2022 in collaboration with Dr. Babasaheb Ambedkar Marathawada university, Aurangabad. Prof Dr. Mohammad Shaffiyoddin, scientist chandrayan mohim 2 and Associate professor in Dept. of physics, Miliya college, Beed was Resource person for First day session.Dr Mohammad Shaffiyoddin inaugurated lecture series with lightning of lamp and pratima pujan of Dr.C.V.Raman and veer Sawarkar. Wall papers of Physics Depart on occasion of science day were published by hands of Dr. Mohammad Shafiyoddin He delivered his lecture on Research and opportunities in Earth and planetary science. Smt Deshpande D.R.delivered introductory speech, Dr.Rupali Kulkarni introduced the Resource person and vice principal Dr.Laxmikant Bahegavankar delivered presidential speech and Shri Vishal Naiknaware conveyed Vote of thanks. Ku.Sanika Kulkarni,B.Sc.F.Y. student anchoedr this session. Dr. Prashant patil, Associate professor in Dept. of zoology, P.V.P. college, Patoda was invited as resource person for second day session. He delivered his lecture on Use of Researches of Indian scientists in daily life. Dr Vinod. Kulkarni delivered introductory speech and principal Dr. Preeti

.

Principal
Swa.Sawarkar Mahavidyalaya
Beed.

Pohekar delivered presidential speech. Smt Deshpande D.R. expressed vote of thanks. Ku. Sonali Kokate ,B.Sc.T.Y. student anchored this session.

Students from all discipline, staff members were present for lecture series.

Smt.Deshpande D.R.

In charge Teacher

Felicitation of Resource Person Dr. Mohammad Shafiyoddin

Guidance by Dr. Dhere R.M.

Guidance by Resource person Dr. Shafiyoddin

Principal
Swa. Sawarkar Mehavidyalaya
Beed