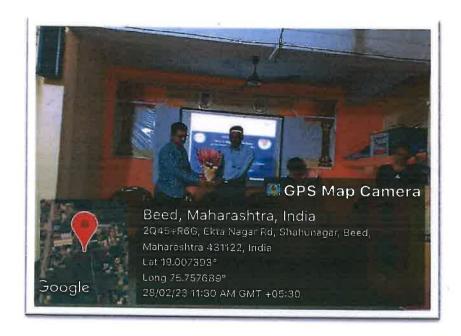

### Science Day Celebration and C. V. Raman Lecture series

On occasion of National science day, two days C.V. Raman lecture series was organized on 28th February and 01st March 2022 in collaboration with Dr. Babasaheb Ambedkar Marathawada university, Aurangabad. Prof Dr. Mohammad Shaffiyoddin, scientist chandrayan mohim 2 and Associate professor in Dept. of physics, Miliya college, Beed was Resource person for First day session.Dr Mohammad Shaffiyoddin inaugurated lecture series with lightning of lamp and pratima pujan of Dr.C.V.Raman and veer Sawarkar. Wall papers of Physics Depart on occasion of science day were published by hands of Dr. Mohammad Shafiyoddin He delivered his lecture on Research and opportunities in Earth and planetary science. Smt Deshpande D.R.delivered introductory speech, Dr.Rupali Kulkarni introduced the Resource person and vice principal Dr.Laxmikant Bahegavankar delivered presidential speech and Shri Vishal Naiknaware conveyed Vote of thanks. Ku.Sanika Kulkarni,B.Sc.F.Y. student anchoedr this session. Dr. Prashant patil, Associate professor in Dept. of zoology, P.V.P. college, Patoda was invited as resource person for second day session. He delivered his lecture on Use of Researches of Indian scientists in daily life. Dr Vinod. Kulkarni delivered introductory speech and principal Dr. Preeti

.

Principal
Swa.Sawarkar Mahavidyalaya
Beed.

Pohekar delivered presidential speech. Smt Deshpande D.R. expressed vote of thanks. Ku. Sonali Kokate ,B.Sc.T.Y. student anchored this session.

Students from all discipline, staff members were present for lecture series.