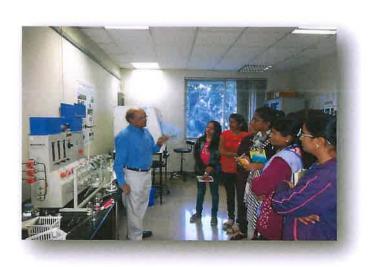

### Science Day Celebration and C. V. Raman Lecture series

On occasion of National science day, two days C.V. Raman lecture series was organized on 28th February and 01st March 2022 in collaboration with Dr. Babasaheb Ambedkar Marathawada university, Aurangabad. Prof Dr. Mohammad Shaffiyoddin, scientist chandrayan mohim 2 and Associate professor in Dept. of physics, Miliya college, Beed was Resource person for First day session.Dr Mohammad Shaffiyoddin inaugurated lecture series with lightning of lamp and pratima pujan of Dr.C.V.Raman and veer Sawarkar. Wall papers of Physics Depart on occasion of science day were published by hands of Dr. Mohammad Shafiyoddin He delivered his lecture on Research and opportunities in Earth and planetary science. Smt Deshpande D.R.delivered introductory speech, Dr.Rupali Kulkarni introduced the Resource person and vice principal Dr.Laxmikant Bahegavankar delivered presidential speech and Shri Vishal Naiknaware conveyed Vote of thanks. Ku.Sanika Kulkarni,B.Sc.F.Y. student anchoedr this session. Dr. Prashant patil, Associate professor in Dept. of zoology, P.V.P. college, Patoda was invited as resource person for second day session. He delivered his lecture on Use of Researches of Indian scientists in daily life. Dr Vinod. Kulkarni delivered introductory speech and principal Dr. Preeti

Smt.Deshpande D.R.

In charge Teacher

Felicitation of Resource Person Dr. Mohammad Shafiyoddin

Guidance by Dr. Dhere R.M.

Guidance by Resource person Dr. Shafiyoddin

Principal
Swa. Sawarkar Mehavidyalaya
Beed