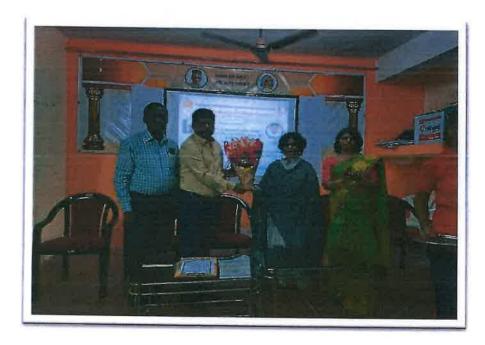

### Science Day Celebration and C. V. Raman Lecture series

On occasion of National science day, two days C.V. Raman lecture series was organized on 28th February and 01st March 2022 in collaboration with Dr. Babasaheb Ambedkar Marathawada university, Aurangabad. Prof Dr. Mohammad Shaffiyoddin, scientist chandrayan mohim 2 and Associate professor in Dept. of physics, Miliya college, Beed was Resource person for First day session.Dr Mohammad Shaffiyoddin inaugurated lecture series with lightning of lamp and pratima pujan of Dr.C.V.Raman and veer Sawarkar. Wall papers of Physics Depart on occasion of science day were published by hands of Dr. Mohammad Shafiyoddin He delivered his lecture on Research and opportunities in Earth and planetary science. Smt Deshpande D.R.delivered introductory speech, Dr.Rupali Kulkarni introduced the Resource person and vice principal Dr.Laxmikant Bahegavankar delivered presidential speech and Shri Vishal Naiknaware conveyed Vote of thanks. Ku.Sanika Kulkarni,B.Sc.F.Y. student anchoedr this session. Dr. Prashant patil, Associate professor in Dept. of zoology, P.V.P. college, Patoda was invited as resource person for second day session. He delivered his lecture on Use of Researches of Indian scientists in daily life. Dr Vinod. Kulkarni delivered introductory speech and principal Dr. Preeti

.

Principal
Swa.Sawarkar Mahavidyalaya
Beed.

Pohekar delivered presidential speech. Smt Deshpande D.R. expressed vote of thanks. Ku. Sonali Kokate ,B.Sc.T.Y. student anchored this session.

Students from all discipline, staff members were present for lecture series.