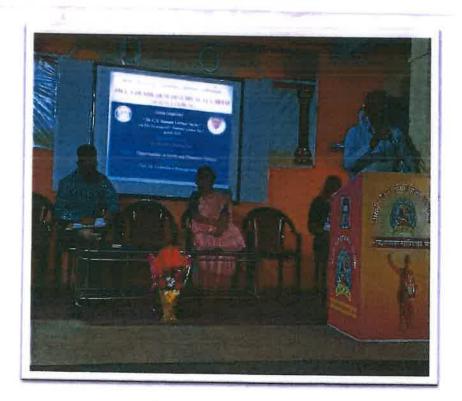

### Science Day Celebration and C. V. Raman Lecture series

On occasion of National science day, two days C.V. Raman lecture series was organized on 28th February and 01st March 2022 in collaboration with Dr. Babasaheb Ambedkar Marathawada university, Aurangabad. Prof Dr. Mohammad Shaffiyoddin, scientist chandrayan mohim 2 and Associate professor in Dept. of physics, Miliya college, Beed was Resource person for First day session.Dr Mohammad Shaffiyoddin inaugurated lecture series with lightning of lamp and pratima pujan of Dr.C.V.Raman and veer Sawarkar. Wall papers of Physics Depart on occasion of science day were published by hands of Dr. Mohammad Shafiyoddin He delivered his lecture on Research and opportunities in Earth and planetary science. Smt Deshpande D.R.delivered introductory speech, Dr.Rupali Kulkarni introduced the Resource person and vice principal Dr.Laxmikant Bahegavankar delivered presidential speech and Shri Vishal Naiknaware conveyed Vote of thanks. Ku.Sanika Kulkarni,B.Sc.F.Y. student anchoedr this session. Dr. Prashant patil, Associate professor in Dept. of zoology, P.V.P. college, Patoda was invited as resource person for second day session. He delivered his lecture on Use of Researches of Indian scientists in daily life. Dr Vinod. Kulkarni delivered introductory speech and principal Dr. Preeti

.

Principal
Swa.Sawarkar Mahavidyalaya
Beed.

Pohekar delivered presidential speech. Smt Deshpande D.R. expressed vote of thanks. Ku. Sonali Kokate ,B.Sc.T.Y. student anchored this session.

Students from all discipline, staff members were present for lecture series.