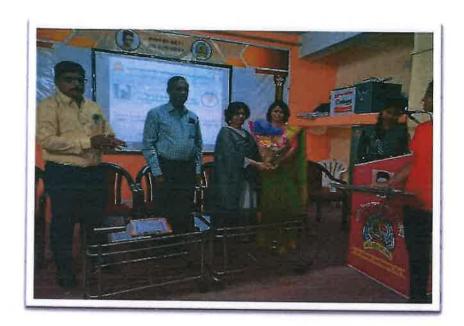

### Science Day Celebration and C. V. Raman Lecture series

On occasion of National science day, two days C.V. Raman lecture series was organized on 28th February and 01st March 2022 in collaboration with Dr. Babasaheb Ambedkar Marathawada university, Aurangabad. Prof Dr. Mohammad Shaffiyoddin, scientist chandrayan mohim 2 and Associate professor in Dept. of physics, Miliya college, Beed was Resource person for First day session.Dr Mohammad Shaffiyoddin inaugurated lecture series with lightning of lamp and pratima pujan of Dr.C.V.Raman and veer Sawarkar. Wall papers of Physics Depart on occasion of science day were published by hands of Dr. Mohammad Shafiyoddin He delivered his lecture on Research and opportunities in Earth and planetary science. Smt Deshpande D.R.delivered introductory speech, Dr.Rupali Kulkarni introduced the Resource person and vice principal Dr.Laxmikant Bahegavankar delivered presidential speech and Shri Vishal Naiknaware conveyed Vote of thanks. Ku.Sanika Kulkarni,B.Sc.F.Y. student anchoedr this session. Dr. Prashant patil, Associate professor in Dept. of zoology, P.V.P. college, Patoda was invited as resource person for second day session. He delivered his lecture on Use of Researches of Indian scientists in daily life. Dr Vinod. Kulkarni delivered introductory speech and principal Dr. Preeti

.

Principal
Swa.Sawarkar Mahavidyalaya
Beed.

Pohekar delivered presidential speech. Smt Deshpande D.R. expressed vote of thanks. Ku. Sonali Kokate ,B.Sc.T.Y. student anchored this session.

Students from all discipline, staff members were present for lecture series.

Smt.Deshpande D.R.

In charge Teacher

Felicitation of Resource Person Dr. Mohammad Shafiyoddin

Guidance by Dr. Dhere R.M.

Guidance by Resource person Dr. Shafiyoddin

Principal
Swa. Sawarkar Mehavidyalaya
Beed