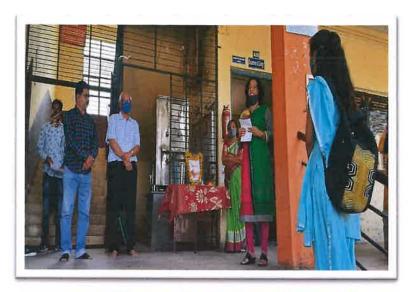

### Science Day Celebration and C. V. Raman Lecture series

On occasion of National science day, two days C.V. Raman lecture series was organized on 28th February and 01st March 2022 in collaboration with Dr. Babasaheb Ambedkar Marathawada university, Aurangabad. Prof Dr. Mohammad Shaffiyoddin, scientist chandrayan mohim 2 and Associate professor in Dept. of physics, Miliya college, Beed was Resource person for First day session.Dr Mohammad Shaffiyoddin inaugurated lecture series with lightning of lamp and pratima pujan of Dr.C.V.Raman and veer Sawarkar. Wall papers of Physics Depart on occasion of science day were published by hands of Dr. Mohammad Shafiyoddin He delivered his lecture on Research and opportunities in Earth and planetary science. Smt Deshpande D.R.delivered introductory speech, Dr.Rupali Kulkarni introduced the Resource person and vice principal Dr.Laxmikant Bahegavankar delivered presidential speech and Shri Vishal Naiknaware conveyed Vote of thanks. Ku.Sanika Kulkarni,B.Sc.F.Y. student anchoedr this session. Dr. Prashant patil, Associate professor in Dept. of zoology, P.V.P. college, Patoda was invited as resource person for second day session. He delivered his lecture on Use of Researches of Indian scientists in daily life. Dr Vinod. Kulkarni delivered introductory speech and principal Dr. Preeti

.

Principal
Swa.Sawarkar Mahavidyalaya
Beed.

Pohekar delivered presidential speech. Smt Deshpande D.R. expressed vote of thanks. Ku. Sonali Kokate ,B.Sc.T.Y. student anchored this session.

Students from all discipline, staff members were present for lecture series.