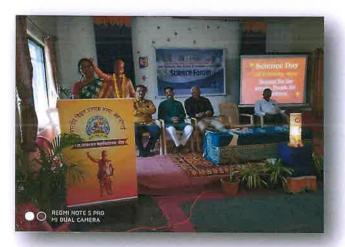

### Science Day Celebration and C. V. Raman Lecture series

On occasion of National science day, two days C.V. Raman lecture series was organized on 28th February and 01st March 2022 in collaboration with Dr. Babasaheb Ambedkar Marathawada university, Aurangabad. Prof Dr. Mohammad Shaffiyoddin, scientist chandrayan mohim 2 and Associate professor in Dept. of physics, Miliya college, Beed was Resource person for First day session.Dr Mohammad Shaffiyoddin inaugurated lecture series with lightning of lamp and pratima pujan of Dr.C.V.Raman and veer Sawarkar. Wall papers of Physics Depart on occasion of science day were published by hands of Dr. Mohammad Shafiyoddin He delivered his lecture on Research and opportunities in Earth and planetary science. Smt Deshpande D.R.delivered introductory speech, Dr.Rupali Kulkarni introduced the Resource person and vice principal Dr.Laxmikant Bahegavankar delivered presidential speech and Shri Vishal Naiknaware conveyed Vote of thanks. Ku.Sanika Kulkarni,B.Sc.F.Y. student anchoedr this session. Dr. Prashant patil, Associate professor in Dept. of zoology, P.V.P. college, Patoda was invited as resource person for second day session. He delivered his lecture on Use of Researches of Indian scientists in daily life. Dr Vinod. Kulkarni delivered introductory speech and principal Dr. Preeti

.

Principal
Swa.Sawarkar Mahavidyalaya
Beed.

Pohekar delivered presidential speech. Smt Deshpande D.R. expressed vote of thanks. Ku. Sonali Kokate ,B.Sc.T.Y. student anchored this session.

Students from all discipline, staff members were present for lecture series.