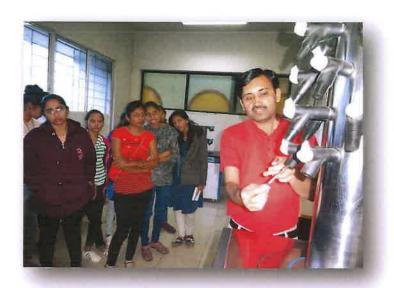

### Science Day Celebration and C. V. Raman Lecture series

On occasion of National science day, two days C.V. Raman lecture series was organized on 28th February and 01st March 2022 in collaboration with Dr. Babasaheb Ambedkar Marathawada university, Aurangabad. Prof Dr. Mohammad Shaffiyoddin, scientist chandrayan mohim 2 and Associate professor in Dept. of physics, Miliya college, Beed was Resource person for First day session.Dr Mohammad Shaffiyoddin inaugurated lecture series with lightning of lamp and pratima pujan of Dr.C.V.Raman and veer Sawarkar. Wall papers of Physics Depart on occasion of science day were published by hands of Dr. Mohammad Shafiyoddin He delivered his lecture on Research and opportunities in Earth and planetary science. Smt Deshpande D.R.delivered introductory speech, Dr.Rupali Kulkarni introduced the Resource person and vice principal Dr.Laxmikant Bahegavankar delivered presidential speech and Shri Vishal Naiknaware conveyed Vote of thanks. Ku.Sanika Kulkarni,B.Sc.F.Y. student anchoedr this session. Dr. Prashant patil, Associate professor in Dept. of zoology, P.V.P. college, Patoda was invited as resource person for second day session. He delivered his lecture on Use of Researches of Indian scientists in daily life. Dr Vinod. Kulkarni delivered introductory speech and principal Dr. Preeti

Physics Dept.wall paper presentation

Felicitation of Resource person Dr. Prashant Patil

Principal
Swa.Sawarkar Mahavidyalaya
Beed.

Felicitation of Principal Dr. Preeti Pohekar

Science Forum Chairman Deshpande D.R. expressing vote of Thanks