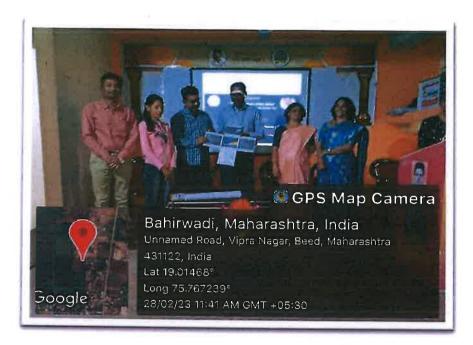

### Science Day Celebration and C. V. Raman Lecture series

On occasion of National science day, two days C.V. Raman lecture series was organized on 28th February and 01st March 2022 in collaboration with Dr. Babasaheb Ambedkar Marathawada university, Aurangabad. Prof Dr. Mohammad Shaffiyoddin, scientist chandrayan mohim 2 and Associate professor in Dept. of physics, Miliya college, Beed was Resource person for First day session.Dr Mohammad Shaffiyoddin inaugurated lecture series with lightning of lamp and pratima pujan of Dr.C.V.Raman and veer Sawarkar. Wall papers of Physics Depart on occasion of science day were published by hands of Dr. Mohammad Shafiyoddin He delivered his lecture on Research and opportunities in Earth and planetary science. Smt Deshpande D.R.delivered introductory speech, Dr.Rupali Kulkarni introduced the Resource person and vice principal Dr.Laxmikant Bahegavankar delivered presidential speech and Shri Vishal Naiknaware conveyed Vote of thanks. Ku.Sanika Kulkarni,B.Sc.F.Y. student anchoedr this session. Dr. Prashant patil, Associate professor in Dept. of zoology, P.V.P. college, Patoda was invited as resource person for second day session. He delivered his lecture on Use of Researches of Indian scientists in daily life. Dr Vinod. Kulkarni delivered introductory speech and principal Dr. Preeti

.

Principal
Swa.Sawarkar Mahavidyalaya
Beed.

Pohekar delivered presidential speech. Smt Deshpande D.R. expressed vote of thanks. Ku. Sonali Kokate ,B.Sc.T.Y. student anchored this session.

Students from all discipline, staff members were present for lecture series.