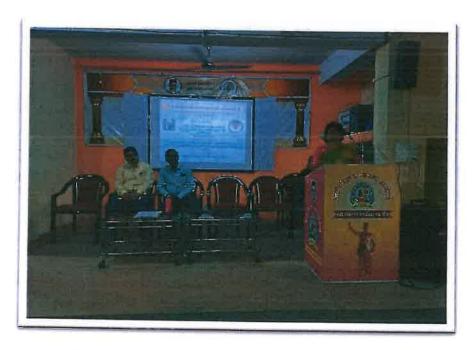

### Science Day Celebration and C. V. Raman Lecture series

On occasion of National science day, two days C.V. Raman lecture series was organized on 28th February and 01st March 2022 in collaboration with Dr. Babasaheb Ambedkar Marathawada university, Aurangabad. Prof Dr. Mohammad Shaffiyoddin, scientist chandrayan mohim 2 and Associate professor in Dept. of physics, Miliya college, Beed was Resource person for First day session.Dr Mohammad Shaffiyoddin inaugurated lecture series with lightning of lamp and pratima pujan of Dr.C.V.Raman and veer Sawarkar. Wall papers of Physics Depart on occasion of science day were published by hands of Dr. Mohammad Shafiyoddin He delivered his lecture on Research and opportunities in Earth and planetary science. Smt Deshpande D.R.delivered introductory speech, Dr.Rupali Kulkarni introduced the Resource person and vice principal Dr.Laxmikant Bahegavankar delivered presidential speech and Shri Vishal Naiknaware conveyed Vote of thanks. Ku.Sanika Kulkarni,B.Sc.F.Y. student anchoedr this session. Dr. Prashant patil, Associate professor in Dept. of zoology, P.V.P. college, Patoda was invited as resource person for second day session. He delivered his lecture on Use of Researches of Indian scientists in daily life. Dr Vinod. Kulkarni delivered introductory speech and principal Dr. Preeti

.

Principal
Swa.Sawarkar Mahavidyalaya
Beed.

Pohekar delivered presidential speech. Smt Deshpande D.R. expressed vote of thanks. Ku. Sonali Kokate ,B.Sc.T.Y. student anchored this session.

Students from all discipline, staff members were present for lecture series.