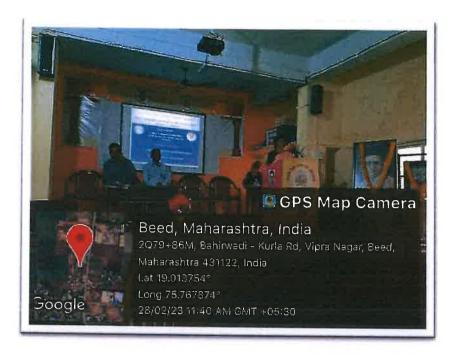

### Science Day Celebration and C. V. Raman Lecture series

On occasion of National science day, two days C.V. Raman lecture series was organized on 28th February and 01st March 2022 in collaboration with Dr. Babasaheb Ambedkar Marathawada university, Aurangabad. Prof Dr. Mohammad Shaffiyoddin, scientist chandrayan mohim 2 and Associate professor in Dept. of physics, Miliya college, Beed was Resource person for First day session.Dr Mohammad Shaffiyoddin inaugurated lecture series with lightning of lamp and pratima pujan of Dr.C.V.Raman and veer Sawarkar. Wall papers of Physics Depart on occasion of science day were published by hands of Dr. Mohammad Shafiyoddin He delivered his lecture on Research and opportunities in Earth and planetary science. Smt Deshpande D.R.delivered introductory speech, Dr.Rupali Kulkarni introduced the Resource person and vice principal Dr.Laxmikant Bahegavankar delivered presidential speech and Shri Vishal Naiknaware conveyed Vote of thanks. Ku.Sanika Kulkarni,B.Sc.F.Y. student anchoedr this session. Dr. Prashant patil, Associate professor in Dept. of zoology, P.V.P. college, Patoda was invited as resource person for second day session. He delivered his lecture on Use of Researches of Indian scientists in daily life. Dr Vinod. Kulkarni delivered introductory speech and principal Dr. Preeti

.

Principal
Swa.Sawarkar Mahavidyalaya
Beed.

Pohekar delivered presidential speech. Smt Deshpande D.R. expressed vote of thanks. Ku. Sonali Kokate ,B.Sc.T.Y. student anchored this session.

Students from all discipline, staff members were present for lecture series.