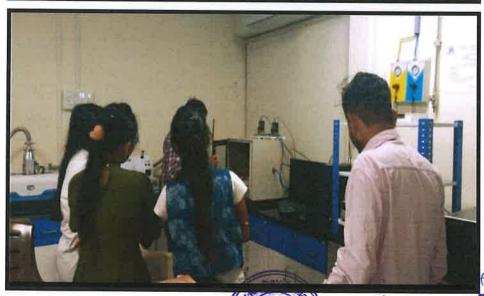

# Department of Physics Visit to Rusa Center of Dr. Babasaheb Ambedkar Marathwada University, Aurangabad. 2019-20

Principal
Swa.Sawarkar Mahavidyalaya
Beed.