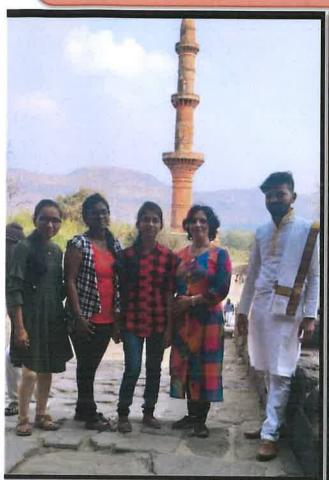

# Department of Physics Visit to Deogiri fort, Daulatabad. 2019-20

Principal Mahavidyali

Beed.

Department of Chemistry