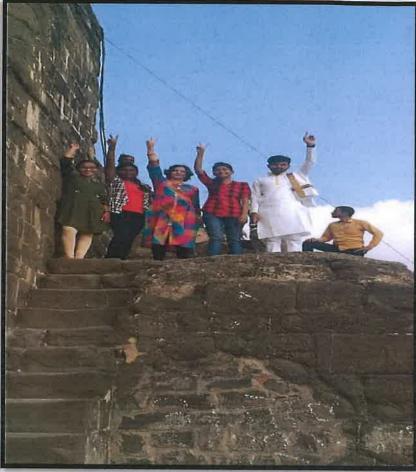

# Department of Physics Visit to Deogiri fort, Daulatabad. 2019-20

Principal Mahavidyali

Beed.

Department of Chemistry