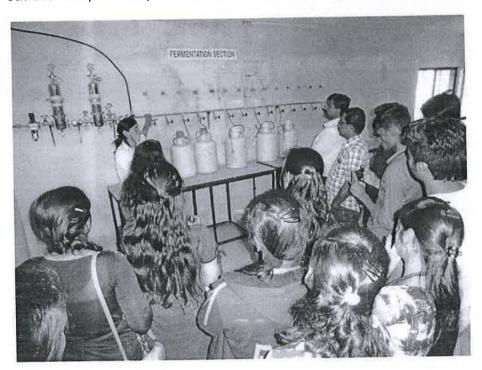

**Brief Summary of Events/Sessions:** Information regarding water treatment steps for purification and packaging of mineral water was given to participants.

#### Conclusion, with Feedback on the Programme:

Students observed different steps involved in purification of water and working of different analytical instruments.

**Brief Summary of Events/Sessions:** This visit was a part of experiential learning. Experts working in the plant as well teaching faculties of the college demonstrated the instruments and process used for the purification of water.