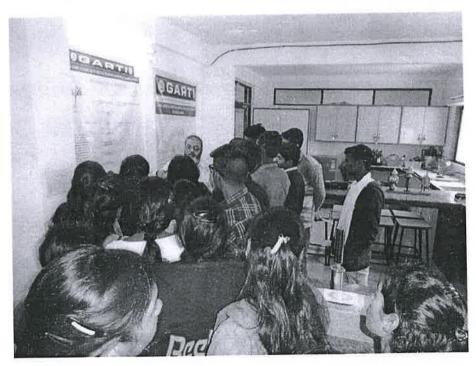

**Brief Summary of Events/Sessions:** This visit was a part of experiential learning. Experts working in the plant as well teaching faculties of the college demonstrated the instruments and process used for the purification of water.

Conclusion, with Feedback on the Programme: This visit was helpful for students for knowing the use of principles in the chemistry curriculum in real life.

Notice/Flyer/News Paper/Other Publicity Resources: Notice, News paper cutting is attached