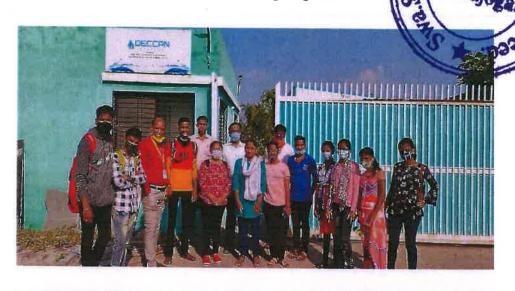

#### **Detail Report**

| Title of Programme:                       | Industrial Visit                                                                                                          |            |       |  |
|-------------------------------------------|---------------------------------------------------------------------------------------------------------------------------|------------|-------|--|
| Name of Organizing Department/Unit:       | Department of Chemistry & Microbiology                                                                                    |            |       |  |
| Name of the Coordinator(s)/Convener(s)/   | Prof. Vishal N                                                                                                            | Vaiknaware |       |  |
| Organizer(s) of the Programme:            |                                                                                                                           |            |       |  |
| Date(s) of the Programme:                 | 26.2.2021                                                                                                                 |            |       |  |
| Venue:                                    | Deccan Spring Mineral Water Plant, Near<br>Potdar Int. English School, Beed                                               |            |       |  |
| Target Group:                             | Student                                                                                                                   |            |       |  |
| Number of Participants:                   | Male                                                                                                                      | Female     | Total |  |
| Teaching                                  | 04                                                                                                                        | 00         | 04    |  |
| Non-teaching                              | 00                                                                                                                        | 00         | 00    |  |
| Students                                  | 05                                                                                                                        | 07         | 12    |  |
| Name(s)and details of Resource Person(s), | Prof. Rajpal Jadhav, Ms. Sayali Beedkar<br>(Chemist) and Ms. Rucha Videkar<br>(Microbiologist) (Alumni of the department) |            |       |  |
| Topic                                     | Knowing the process for purification of a packaged drinking water.                                                        |            |       |  |
| Total Expenditure for the Programme:      | Nil                                                                                                                       |            |       |  |
| Source of Funding:                        | NA                                                                                                                        |            |       |  |

**Brief Summary of Events/Sessions:** Information regarding water treatment steps for purification and packaging of mineral water was given to participants.