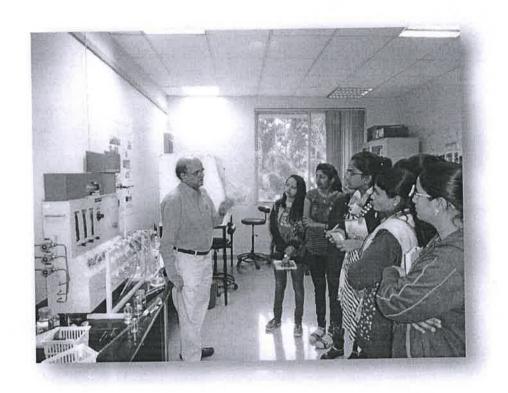

#### **Detail Report**

| Title of Programme:                       | Industrial Visit                                                                                                          |            |       |  |
|-------------------------------------------|---------------------------------------------------------------------------------------------------------------------------|------------|-------|--|
| Name of Organizing Department/Unit:       | Department of Chemistry & Microbiology                                                                                    |            |       |  |
| Name of the Coordinator(s)/Convener(s)/   | Prof. Vishal N                                                                                                            | Vaiknaware |       |  |
| Organizer(s) of the Programme:            |                                                                                                                           |            |       |  |
| Date(s) of the Programme:                 | 26.2.2021                                                                                                                 |            |       |  |
| Venue:                                    | Deccan Spring Mineral Water Plant, Near<br>Potdar Int. English School, Beed                                               |            |       |  |
| Target Group:                             | Student                                                                                                                   |            |       |  |
| Number of Participants:                   | Male                                                                                                                      | Female     | Total |  |
| Teaching                                  | 04                                                                                                                        | 00         | 04    |  |
| Non-teaching                              | 00                                                                                                                        | 00         | 00    |  |
| Students                                  | 05                                                                                                                        | 07         | 12    |  |
| Name(s)and details of Resource Person(s), | Prof. Rajpal Jadhav, Ms. Sayali Beedkar<br>(Chemist) and Ms. Rucha Videkar<br>(Microbiologist) (Alumni of the department) |            |       |  |
| Topic                                     | Knowing the process for purification of a packaged drinking water.                                                        |            |       |  |
| Total Expenditure for the Programme:      | Nil                                                                                                                       |            |       |  |
| Source of Funding:                        | NA                                                                                                                        |            |       |  |

**Brief Summary of Events/Sessions:** Information regarding water treatment steps for purification and packaging of mineral water was given to participants.

#### Conclusion, with Feedback on the Programme:

Students observed different steps involved in purification of water and working of different analytical instruments.