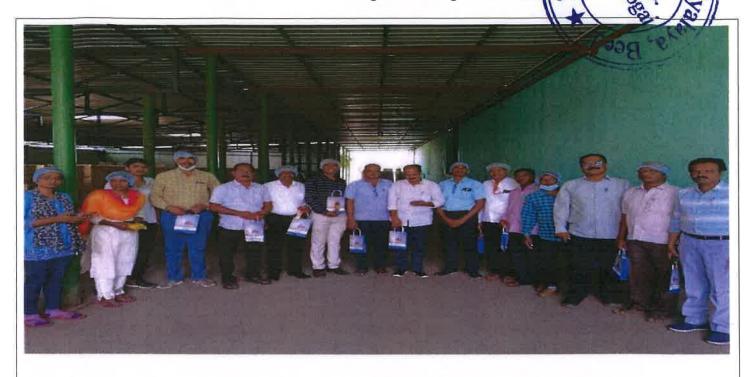

#### **Detail Report**

| Title of Programme:                       | Industrial Visit                                                                                                          |            |       |  |
|-------------------------------------------|---------------------------------------------------------------------------------------------------------------------------|------------|-------|--|
| Name of Organizing Department/Unit:       | Department of Chemistry & Microbiology                                                                                    |            |       |  |
| Name of the Coordinator(s)/Convener(s)/   | Prof. Vishal N                                                                                                            | Vaiknaware |       |  |
| Organizer(s) of the Programme:            |                                                                                                                           |            |       |  |
| Date(s) of the Programme:                 | 26.2.2021                                                                                                                 |            |       |  |
| Venue:                                    | Deccan Spring Mineral Water Plant, Near<br>Potdar Int. English School, Beed                                               |            |       |  |
| Target Group:                             | Student                                                                                                                   |            |       |  |
| Number of Participants:                   | Male                                                                                                                      | Female     | Total |  |
| Teaching                                  | 04                                                                                                                        | 00         | 04    |  |
| Non-teaching                              | 00                                                                                                                        | 00         | 00    |  |
| Students                                  | 05                                                                                                                        | 07         | 12    |  |
| Name(s)and details of Resource Person(s), | Prof. Rajpal Jadhav, Ms. Sayali Beedkar<br>(Chemist) and Ms. Rucha Videkar<br>(Microbiologist) (Alumni of the department) |            |       |  |
| Topic                                     | Knowing the process for purification of a packaged drinking water.                                                        |            |       |  |
| Total Expenditure for the Programme:      | Nil                                                                                                                       |            |       |  |
| Source of Funding:                        | NA                                                                                                                        |            |       |  |

**Brief Summary of Events/Sessions:** Information regarding water treatment steps for purification and packaging of mineral water was given to participants.

#### Conclusion, with Feedback on the Programme:

Students observed different steps involved in purification of water and working of different analytical instruments.