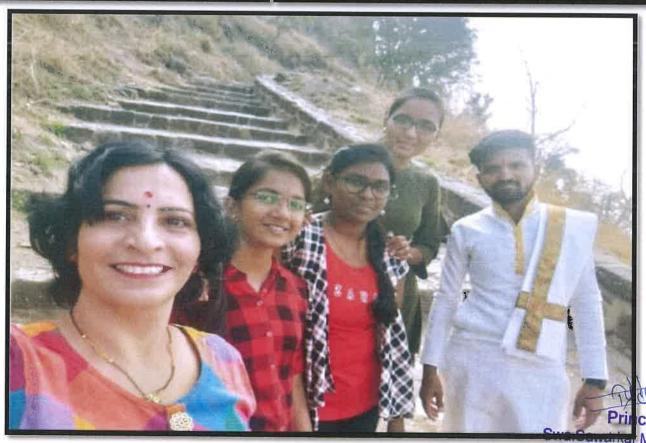

# Department of Physics Visit to Rusa Center of Dr. Babasaheb Ambedkar Marathwada University, Aurangabad. 2019-20

Principal
Swa.Sawarkar Mahavidyalaya
Beed.