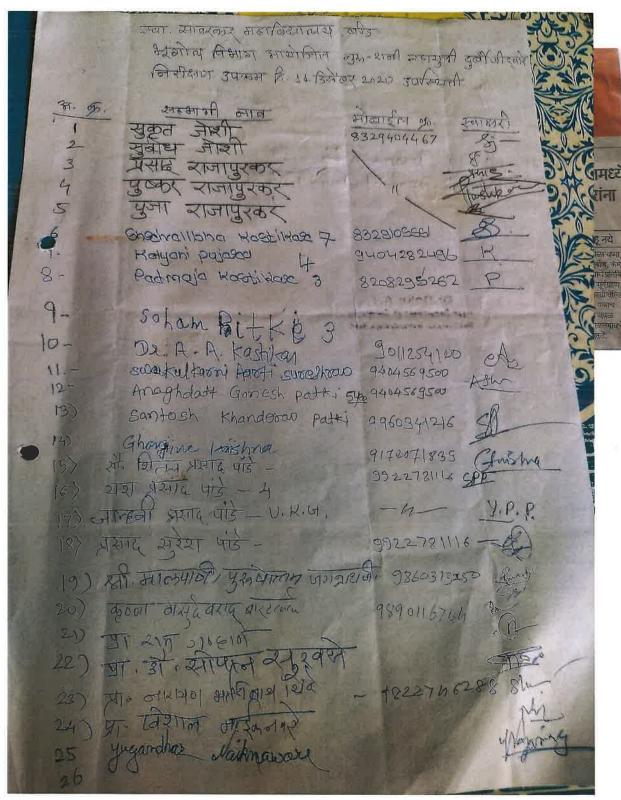

#### **Collection of Thesis and Dissertation**

Bhartiya Shikshan Prasarak Sanstha, Ambajogai SWA.SAWARKAR MAHAVIDYALAYA, BEED (139) ११ सप्टेंबर २०१९

#### सूचना

सर्व सहकारी प्राध्यापकांना सूचित करण्यात येते की ज्याचे M.Phil व Ph. d. चे प्रबंध ग्रंथालयात जमा करायचे राहिले असतील त्यांनी त्यांची Hard (Binding) व Soft copy तातडीने ग्रंथालयात जमा करावी. दिनांक १७ सप्टेंबर २०१९ रोजी ग्रंथालय व संशोधन विभागा अंतर्गत 'प्रबंधांचे प्रदर्शन' आयोजित केलेले आहे करीता सूचना गांभियांने ध्यावे. (आपल्याकडून प्रबंध ग्रंथालयात जमा झाल्यावर ग्रंथालयाता पण त्यावर प्रक्रिया करण्यास वैक लागणार आहे)

डॉ अनुजा अ. कास्तीकर

प्राचार्य डॉ. शिरोडकर एस. जी.

| Sr.<br>No. | Name of the Lecturar                               | Department | M.Phil.  | Ph.D. | Signa. |
|------------|----------------------------------------------------|------------|----------|-------|--------|
| 1          | Dr. Shorodkar Sanjay G. (Principal)                | Science    |          |       |        |
| 2          | Shri. Bhahegawankar Laxmikant Govindrao(Vic. Pri.) | English    | <b>✓</b> | V     | GAR!   |
| 3          | Dr. Dhere Rajesh Marotrao (Vic. Pri.)              | Zoology    |          | ٧     | gus    |
| 4          | Shri. Khandagale Ramesh Tarakram                   | Commerce   |          | ¥ .   | 88 P   |
| 5          | Shri. Bahegavankar Swanand M.                      | Commerce   | V        |       |        |
| 6          | Shri. Hoke Ashok Kashinatharao                     | Commerce   |          |       | \$mmy_ |
| 7          | Dr. Dev Bhavna N.                                  | Commerce   |          |       |        |
| 8          | Dr. Sasane Sangita Supadaji                        | English    |          | ٧     | Aus    |
| 9          | Smt. Rathod Kirti Prakash                          | English    |          |       |        |
| 10         | Dr. Kande Sheetal Avinash                          | English    |          |       |        |
| 11         | Dr. Gosavi Medha Indrkant                          | Marathi    | V        |       |        |
| 12         | Dr. Surwase Sopan Manikrao                         | Marathi    | V        | ٧     | 1150   |
| 13         | Dr. Sonwane Rajedra Tukaram                        | Hindi      |          | V     | -Xamp  |
| 14         | Dr. Zanwar Omprakash Bansilal                      | Hindi      |          | v     | Donn   |
| 15         | Shri.Kandle Sachin Chandrashekhar                  | Sanskrut   | V        |       | Apr.)  |
| 16         | Shri. Rupnor Ashok Sudamrao                        | Sanskrut   |          |       | 3      |
| 17         | Shri. Ratnaparkhe Anand D.                         | Sanskrut   |          |       |        |
| 18         | Dr. Kurude Sunita Shankarrao                       | History    | V        |       |        |
| 19         | Dr. Patil Vaishali M.                              | History    |          |       | - 19   |