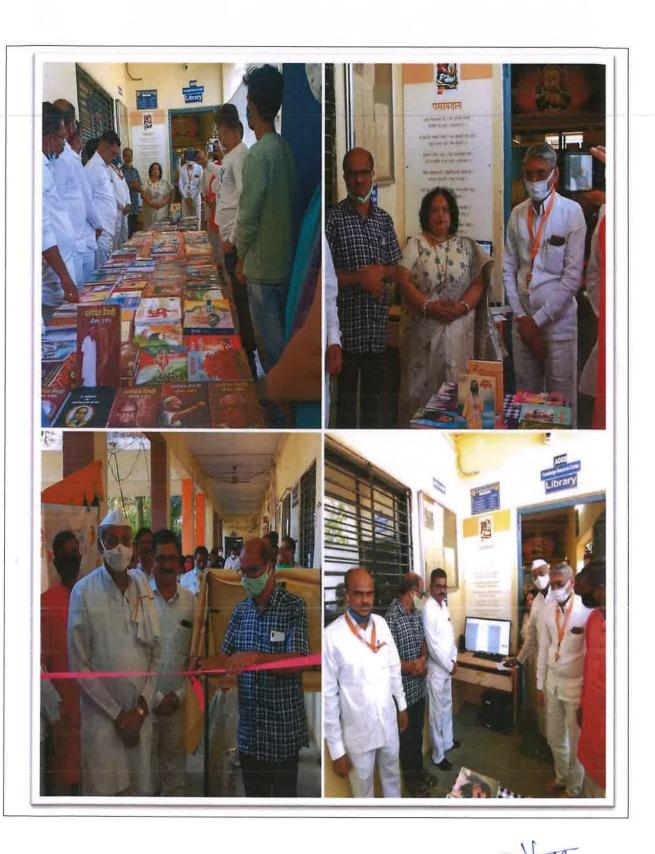

## 'Thesis and Dissertation Exhibition'

17 September 2019, Tuesday, 8.30 AM

## Report

Swa. Sawarkar Mahavidyalaya, Beed is celebrating 2019-20 as a Silver Jubilee year. It is an opportunity to develop research values among students.

Creating interest in research among the students and encouraging them to write research papers, the research committee and the library organized 'Thesis and Dissertation Exhibition' on the occasion of Marathwada Mukti Sangram Din. All the students and faculty members of the college attended the exhibition.

Joint Secretory of BSPS, Ambajogai Mr. Chandrakant Mule, president, of College Committee Mr. Amar Chinchpurkar, Principal Dr. Sanjay Shirodkar was present. All the researchers explain the topic, how they did their research work and its results, all of them explained to the students through their analysis how important research is in education and for the nation.

Librarian Dr. Anuja Kastikar and Dr. Rupali Kulkarni, Secretory, research committee has taken efforts to make the event successful.

Outcome of this activity is that, many of students write research papers and present in various suitable platforms.

# **Glimpses of the Exhibition**

Pg. No. 7- 2019-20 17 Sep. 2019 Exhibition of Thesis & Dissertation Report

Swa. Sawarkar Mahavidyalaya

Swa. Sawarkar Mahavidyalaya
19-20 17 Sep. 2019 Exhibition of Thesis & Dissertation Repor