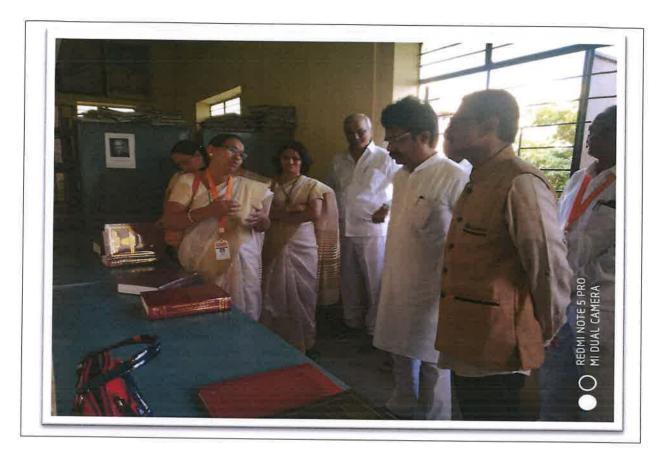

## Report

Swa. Sawarkar Mahavidyalaya, Beed is celebrating 2019-20 as a Silver Jubilee year. It is an opportunity to develop research values among students.

Creating interest in research among the students and encouraging them to write research papers, the research committee and the library organized 'Thesis and Dissertation Exhibition' on the occasion of Marathwada Mukti Sangram Din. All the students and faculty members of the college attended the exhibition.

Joint Secretory of BSPS, Ambajogai Mr. Chandrakant Mule, president, of College Committee Mr. Amar Chinchpurkar, Principal Dr. Sanjay Shirodkar was present. All the researchers explain the topic, how they did their research work and its results, all of them explained to the students through their analysis how important research is in education and for the nation.

# **Glimpses of the Exhibition**

Pg. No. 7- 2019-20 17 Sep. 2019 Exhibition of Thesis & Dissertation Report

Swa. Sawarkar Mahavidyalaya

Swa. Sawarkar Mahavidyalaya
19-20 17 Sep. 2019 Exhibition of Thesis & Dissertation Repor