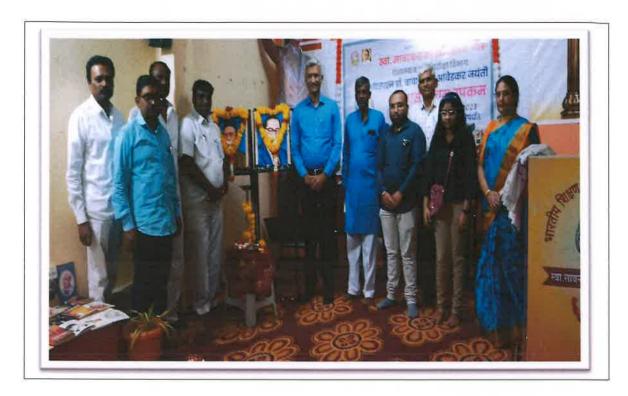

## Report

Swa. Sawarkar Mahavidyalaya, Beed is celebrating 2019-20 as a Silver Jubilee year. It is an opportunity to develop research values among students.

Creating interest in research among the students and encouraging them to write research papers, the research committee and the library organized 'Thesis and Dissertation Exhibition' on the occasion of Marathwada Mukti Sangram Din. All the students and faculty members of the college attended the exhibition.

Joint Secretory of BSPS, Ambajogai Mr. Chandrakant Mule, president, of College Committee Mr. Amar Chinchpurkar, Principal Dr. Sanjay Shirodkar was present. All the researchers explain the topic, how they did their research work and its results, all of them explained to the students through their analysis how important research is in education and for the nation.

Librarian Dr. Anuja Kastikar and Dr. Rupali Kulkarni, Secretory, research committee has taken efforts to make the event successful.

Outcome of this activity is that, many of students write research papers and present in various suitable platforms.