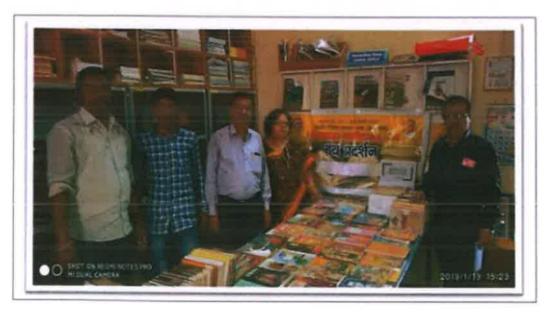

# Swa. Sawarkar Mahavidyalaya, Beed

'Book exhibition on Adhyatmik va Sant Sahity' (आध्यात्मिक व संत साहित्य ग्रंथ प्रदर्शन)

**Open Classroom Visit and Women Parent Meet** 

('Open Classroom Visit व महिला पालक मेळावा')

## Library

19 January 2019, Saturday

On the occasion of Makar Sankranti, the college organized Open Classroom Visit and Women Parent Meet ('Open Classroom Visit व महिला पालक मेळावा') for women parent of the students on 19<sup>th</sup> January 2019. On the day library arranged 'Book exhibition on Adhyatmik va Sant Sahity' (आध्यात्मिक व संत साहित्य ग्रंथ प्रदर्शन).

Dr. Under the chairmanship of College Principal Dr. Sanjay Shirodkar, the book exhibition was inaugurated by Mr. and Mrs. Mekhe, the parents of the student. All of parents' students and faculty and staff enjoyed and expressed their satisfaction with this activity.

On this occasion, the library department distributed pamphlets on voter awareness and environment awareness under extension services.

Swa.Sawarkar Mahavidyalaya

Beed.

No.- 1, 2018-19 19 Jan. 2019 Exhibition on Sant Sahity on Open House Report