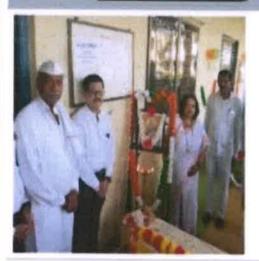

## Report

Swa. Sawarkar Mahavidyalaya, Beed is celebrating 2019-20 as a Silver Jubilee year. It is an opportunity to develop research values among students.

Creating interest in research among the students and encouraging them to write research papers, the research committee and the library organized 'Thesis and Dissertation Exhibition' on the occasion of Marathwada Mukti Sangram Din. All the students and faculty members of the college attended the exhibition.

Joint Secretory of BSPS, Ambajogai Mr. Chandrakant Mule, president, of College Committee Mr. Amar Chinchpurkar, Principal Dr. Sanjay Shirodkar was present. All the researchers explain the topic, how they did their research work and its results, all of them explained to the students through their analysis how important research is in education and for the nation.

Librarian Dr. Anuja Kastikar and Dr. Rupali Kulkarni, Secretory, research committee has taken efforts to make the event successful.

Outcome of this activity is that, many of students write research papers and present in various suitable platforms.