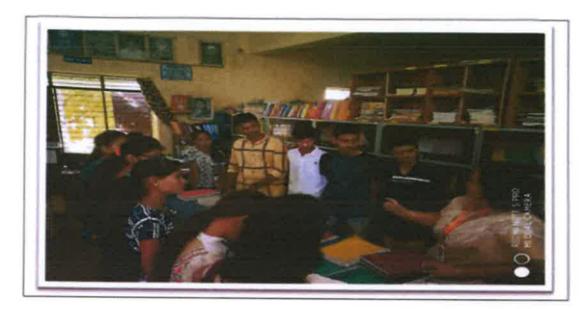

## Report

Swa. Sawarkar Mahavidyalaya, Beed is celebrating 2019-20 as a Silver Jubilee year. It is an opportunity to develop research values among students.

Creating interest in research among the students and encouraging them to write research papers, the research committee and the library organized 'Thesis and Dissertation Exhibition' on the occasion of Marathwada Mukti Sangram Din. All the students and faculty members of the college attended the exhibition.

Joint Secretory of BSPS, Ambajogai Mr. Chandrakant Mule, president, of College Committee Mr. Amar Chinchpurkar, Principal Dr. Sanjay Shirodkar was present. All the researchers explain the topic, how they did their research work and its results, all of them explained to the students through their analysis how important research is in education and for the nation.

Librarian Dr. Anuja Kastikar and Dr. Rupali Kulkarni, Secretory, research committee has taken efforts to make the event successful.

Outcome of this activity is that, many of students write research papers and present in various suitable platforms.