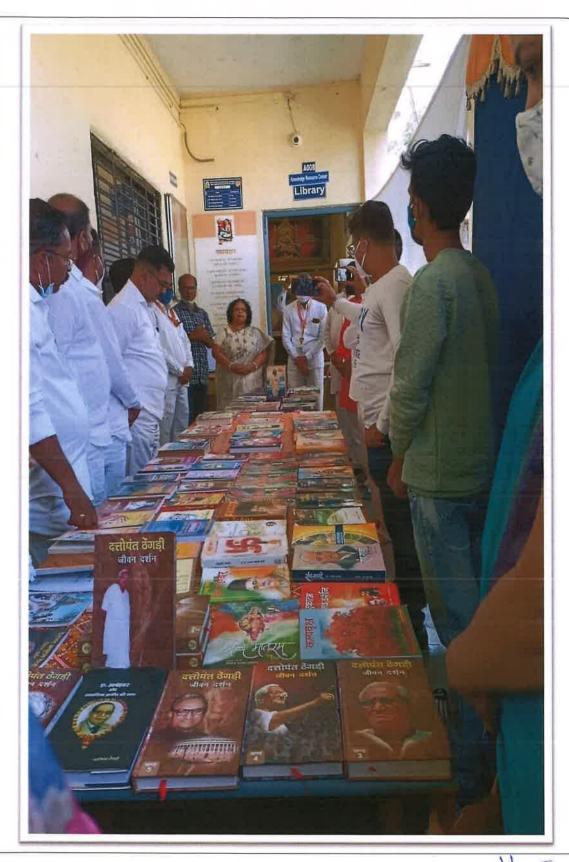

## 'Thesis and Dissertation Exhibition'

17 September 2019, Tuesday, 8.30 AM

## Report

Swa. Sawarkar Mahavidyalaya, Beed is celebrating 2019-20 as a Silver Jubilee year. It is an opportunity to develop research values among students.

Creating interest in research among the students and encouraging them to write research papers, the research committee and the library organized 'Thesis and Dissertation Exhibition' on the occasion of Marathwada Mukti Sangram Din. All the students and faculty members of the college attended the exhibition.

Joint Secretory of BSPS, Ambajogai Mr. Chandrakant Mule, president, of College Committee Mr. Amar Chinchpurkar, Principal Dr. Sanjay Shirodkar was present. All the researchers explain the topic, how they did their research work and its results, all of them explained to the students through their analysis how important research is in education and for the nation.

Librarian Dr. Anuja Kastikar and Dr. Rupali Kulkarni, Secretory, research committee has taken efforts to make the event successful.

Outcome of this activity is that, many of students write research papers and present in various suitable platforms.