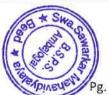

## Report

Swa. Sawarkar Mahavidyalaya, Beed is celebrating 2019-20 as a Silver Jubilee year. It is an opportunity to develop research values among students.

Creating interest in research among the students and encouraging them to write research papers, the research committee and the library organized 'Thesis and Dissertation Exhibition' on the occasion of Marathwada Mukti Sangram Din. All the students and faculty members of the college attended the exhibition.

Joint Secretory of BSPS, Ambajogai Mr. Chandrakant Mule, president, of College Committee Mr. Amar Chinchpurkar, Principal Dr. Sanjay Shirodkar was present. All the researchers explain the topic, how they did their research work and its results, all of them explained to the students through their analysis how important research is in education and for the nation.

Librarian Dr. Anuja Kastikar and Dr. Rupali Kulkarni, Secretory, research committee has taken efforts to make the event successful.

Outcome of this activity is that, many of students write research papers and present in various suitable platforms.