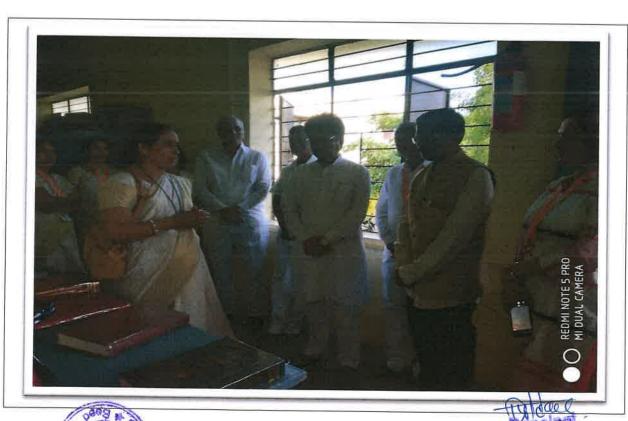

## Report

Swa. Sawarkar Mahavidyalaya, Beed is celebrating 2019-20 as a Silver Jubilee year. It is an opportunity to develop research values among students.

Creating interest in research among the students and encouraging them to write research papers, the research committee and the library organized 'Thesis and Dissertation Exhibition' on the occasion of Marathwada Mukti Sangram Din. All the students and faculty members of the college attended the exhibition.

Joint Secretory of BSPS, Ambajogai Mr. Chandrakant Mule, president, of College Committee Mr. Amar Chinchpurkar, Principal Dr. Sanjay Shirodkar was present. All the researchers explain the topic, how they did their research work and its results, all of them explained to the students through their analysis how important research is in education and for the nation.

# **Glimpses of the Exhibition**

Pg. No. 7- 2019-20 17 Sep. 2019 Exhibition of Thesis & Dissertation Report

Swa. Sawarkar Mahavidyalaya

Swa. Sawarkar Mahavidyalaya
19-20 17 Sep. 2019 Exhibition of Thesis & Dissertation Repor