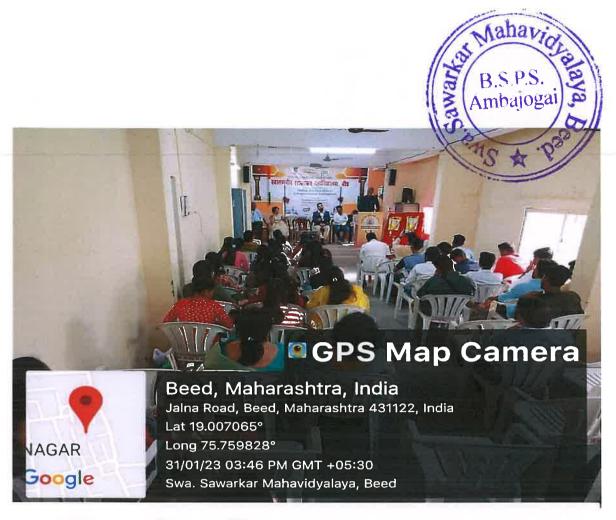

## 'Thesis and Dissertation Exhibition'

17 September 2019, Tuesday, 8.30 AM

## Report

Swa. Sawarkar Mahavidyalaya, Beed is celebrating 2019-20 as a Silver Jubilee year. It is an opportunity to develop research values among students.

Creating interest in research among the students and encouraging them to write research papers, the research committee and the library organized 'Thesis and Dissertation Exhibition' on the occasion of Marathwada Mukti Sangram Din. All the students and faculty members of the college attended the exhibition.

Joint Secretory of BSPS, Ambajogai Mr. Chandrakant Mule, president, of College Committee Mr. Amar Chinchpurkar, Principal Dr. Sanjay Shirodkar was present. All the researchers explain the topic, how they did their research work and its results, all of them explained to the students through their analysis how important research is in education and for the nation.

Librarian Dr. Anuja Kastikar and Dr. Rupali Kulkarni, Secretory, research committee has taken efforts to make the event successful.

Outcome of this activity is that, many of students write research papers and present in various suitable platforms.

**Cotal Visitors: 64** 

Swa.Sawarkar Mahavidyalaya Beed.

Pg. No.1- 2019-20 17 Sep. 2019 Exhibition of Thesis & Dissertation Report