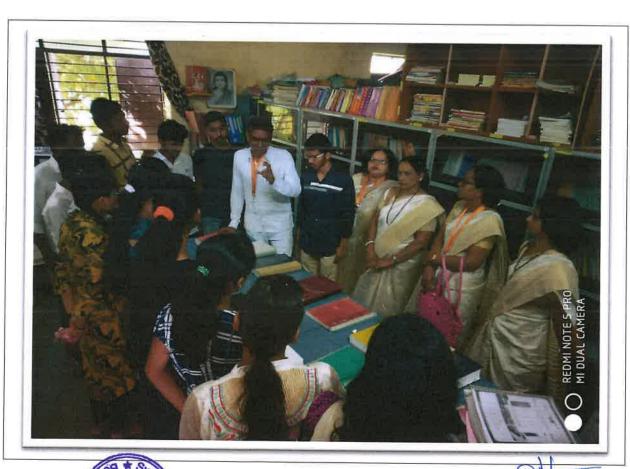

## Report

Swa. Sawarkar Mahavidyalaya, Beed is celebrating 2019-20 as a Silver Jubilee year. It is an opportunity to develop research values among students.

Creating interest in research among the students and encouraging them to write research papers, the research committee and the library organized 'Thesis and Dissertation Exhibition' on the occasion of Marathwada Mukti Sangram Din. All the students and faculty members of the college attended the exhibition.

Joint Secretory of BSPS, Ambajogai Mr. Chandrakant Mule, president, of College Committee Mr. Amar Chinchpurkar, Principal Dr. Sanjay Shirodkar was present. All the researchers explain the topic, how they did their research work and its results, all of them explained to the students through their analysis how important research is in education and for the nation.

Librarian Dr. Anuja Kastikar and Dr. Rupali Kulkarni, Secretory, research committee has taken efforts to make the event successful.

Outcome of this activity is that, many of students write research papers and present in various suitable platforms.