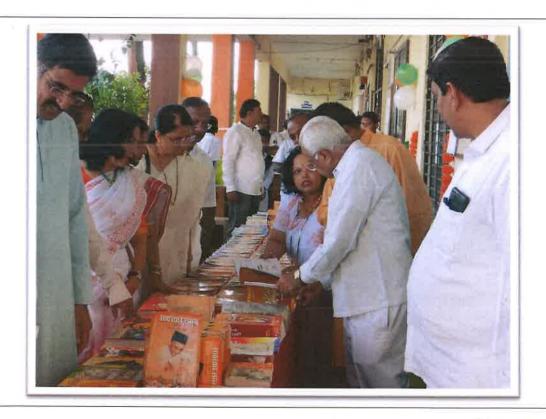

## Report

Swa. Sawarkar Mahavidyalaya, Beed is celebrating 2019-20 as a Silver Jubilee year. It is an opportunity to develop research values among students.

Creating interest in research among the students and encouraging them to write research papers, the research committee and the library organized 'Thesis and Dissertation Exhibition' on the occasion of Marathwada Mukti Sangram Din. All the students and faculty members of the college attended the exhibition.

Joint Secretory of BSPS, Ambajogai Mr. Chandrakant Mule, president, of College Committee Mr. Amar Chinchpurkar, Principal Dr. Sanjay Shirodkar was present. All the researchers explain the topic, how they did their research work and its results, all of them explained to the students through their analysis how important research is in education and for the nation.

Librarian Dr. Anuja Kastikar and Dr. Rupali Kulkarni, Secretory, research committee has taken efforts to make the event successful.

Outcome of this activity is that, many of students write research papers and present in various suitable platforms.