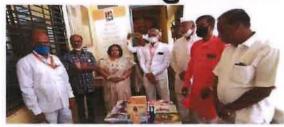

## Report

Swa. Sawarkar Mahavidyalaya, Beed is celebrating 2019-20 as a Silver Jubilee year. It is an opportunity to develop research values among students.

Creating interest in research among the students and encouraging them to write research papers, the research committee and the library organized 'Thesis and Dissertation Exhibition' on the occasion of Marathwada Mukti Sangram Din. All the students and faculty members of the college attended the exhibition.

Joint Secretory of BSPS, Ambajogai Mr. Chandrakant Mule, president, of College Committee Mr. Amar Chinchpurkar, Principal Dr. Sanjay Shirodkar was present. All the researchers explain the topic, how they did their research work and its results, all of them explained to the students through their analysis how important research is in education and for the nation.

Librarian Dr. Anuja Kastikar and Dr. Rupali Kulkarni, Secretory, research committee has taken efforts to make the event successful.

Outcome of this activity is that, many of students write research papers and present in various suitable platforms.