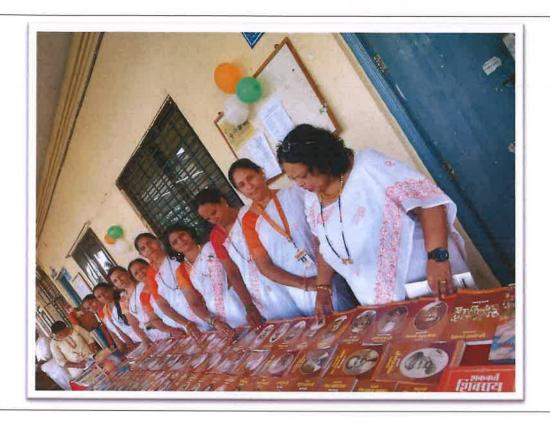

## Report

Swa. Sawarkar Mahavidyalaya, Beed is celebrating 2019-20 as a Silver Jubilee year. It is an opportunity to develop research values among students.

Creating interest in research among the students and encouraging them to write research papers, the research committee and the library organized 'Thesis and Dissertation Exhibition' on the occasion of Marathwada Mukti Sangram Din. All the students and faculty members of the college attended the exhibition.

Joint Secretory of BSPS, Ambajogai Mr. Chandrakant Mule, president, of College Committee Mr. Amar Chinchpurkar, Principal Dr. Sanjay Shirodkar was present. All the researchers explain the topic, how they did their research work and its results, all of them explained to the students through their analysis how important research is in education and for the nation.

Librarian Dr. Anuja Kastikar and Dr. Rupali Kulkarni, Secretory, research committee has taken efforts to make the event successful.

Outcome of this activity is that, many of students write research papers and present in various suitable platforms.