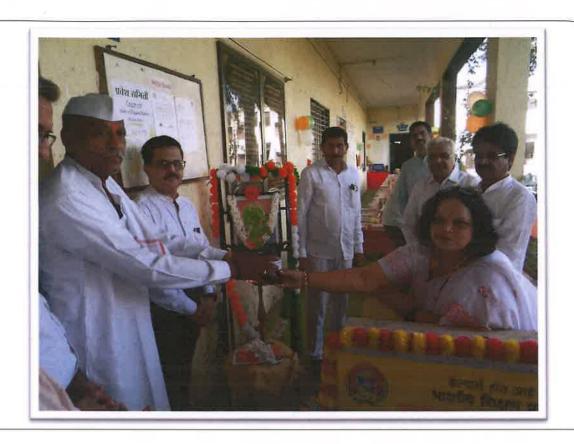

## 'Thesis and Dissertation Exhibition'

17 September 2019, Tuesday, 8.30 AM

## Report

Swa. Sawarkar Mahavidyalaya, Beed is celebrating 2019-20 as a Silver Jubilee year. It is an opportunity to develop research values among students.

Creating interest in research among the students and encouraging them to write research papers, the research committee and the library organized 'Thesis and Dissertation Exhibition' on the occasion of Marathwada Mukti Sangram Din. All the students and faculty members of the college attended the exhibition.

Librarian Dr. Anuja Kastikar and Dr. Rupali Kulkarni, Secretory, research committee has taken efforts to make the event successful.

Outcome of this activity is that, many of students write research papers and present in various suitable platforms.