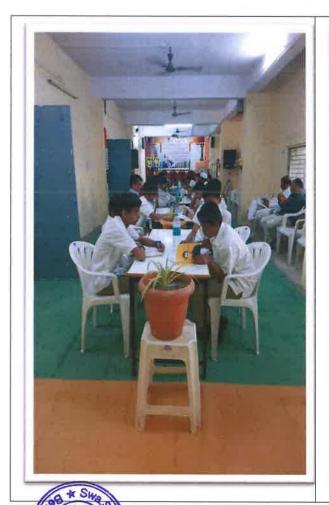

## Report

Swa. Sawarkar Mahavidyalaya, Beed is celebrating 2019-20 as a Silver Jubilee year. It is an opportunity to develop research values among students.

Creating interest in research among the students and encouraging them to write research papers, the research committee and the library organized 'Thesis and Dissertation Exhibition' on the occasion of Marathwada Mukti Sangram Din. All the students and faculty members of the college attended the exhibition.

# **Glimpses of the Exhibition**

Pg. No. 7- 2019-20 17 Sep. 2019 Exhibition of Thesis & Dissertation Report

Swa. Sawarkar Mahavidyalaya

Swa. Sawarkar Mahavidyalaya
19-20 17 Sep. 2019 Exhibition of Thesis & Dissertation Repor