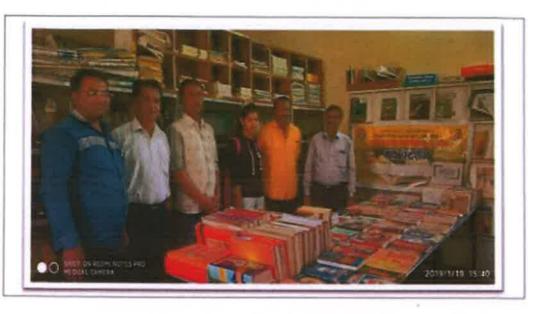

# Swa. Sawarkar Mahavidyalaya, Beed

'Book exhibition on Adhyatmik va Sant Sahity' (आध्यात्मिक व संत साहित्य ग्रंथ प्रदर्शन)

**Open Classroom Visit and Women Parent Meet** 

('Open Classroom Visit व महिला पालक मेळावा')

## Library

19 January 2019, Saturday

On the occasion of Makar Sankranti, the college organized Open Classroom Visit and Women Parent Meet ('Open Classroom Visit व महिला पालक मेळावा') for women parent of the students on 19<sup>th</sup> January 2019. On the day library arranged 'Book exhibition on Adhyatmik va Sant Sahity' (आध्यात्मिक व संत साहित्य ग्रंथ प्रदर्शन).

Dr. Under the chairmanship of College Principal Dr. Sanjay Shirodkar, the book exhibition was inaugurated by Mr. and Mrs. Mekhe, the parents of the student. All of parents' students and faculty and staff enjoyed and expressed their satisfaction with this activity.