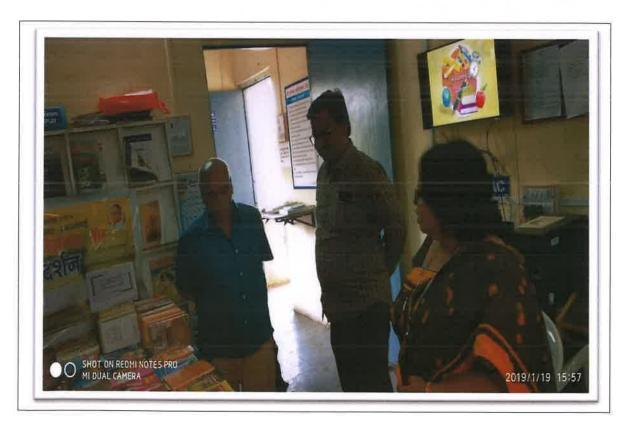

# Swa. Sawarkar Mahavidyalaya, Beed

'Book exhibition on Adhyatmik va Sant Sahity' (आध्यात्मिक व संत साहित्य ग्रंथ प्रदर्शन)

**Open Classroom Visit and Women Parent Meet** 

('Open Classroom Visit व महिला पालक मेळावा')

## Library

19 January 2019, Saturday

On the occasion of Makar Sankranti, the college organized Open Classroom Visit and Women Parent Meet ('Open Classroom Visit व महिला पालक मेळावा') for women parent of the students on 19<sup>th</sup> January 2019. On the day library arranged 'Book exhibition on Adhyatmik va Sant Sahity' (आध्यात्मिक व संत साहित्य ग्रंथ प्रदर्शन).

Dr. Under the chairmanship of College Principal Dr. Sanjay Shirodkar, the book exhibition was inaugurated by Mr. and Mrs. Mekhe, the parents of the student. All of parents' students and faculty and staff enjoyed and expressed their satisfaction with this activity.