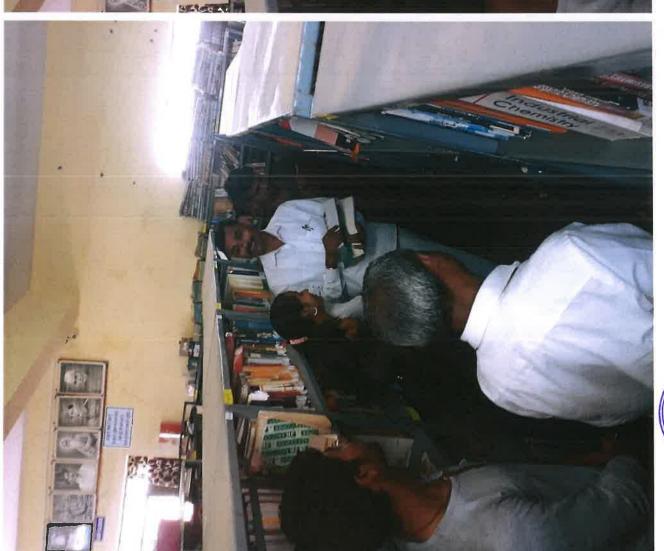

## Report

Swa. Sawarkar Mahavidyalaya, Beed is celebrating 2019-20 as a Silver Jubilee year. It is an opportunity to develop research values among students.

Creating interest in research among the students and encouraging them to write research papers, the research committee and the library organized 'Thesis and Dissertation Exhibition' on the occasion of Marathwada Mukti Sangram Din. All the students and faculty members of the college attended the exhibition.

Joint Secretory of BSPS, Ambajogai Mr. Chandrakant Mule, president, of College Committee Mr. Amar Chinchpurkar, Principal Dr. Sanjay Shirodkar was present. All the researchers explain the topic, how they did their research work and its results, all of them explained to the students through their analysis how important research is in education and for the nation.

Librarian Dr. Anuja Kastikar and Dr. Rupali Kulkarni, Secretory, research committee has taken efforts to make the event successful.

Outcome of this activity is that, many of students write research papers and present in various suitable platforms.