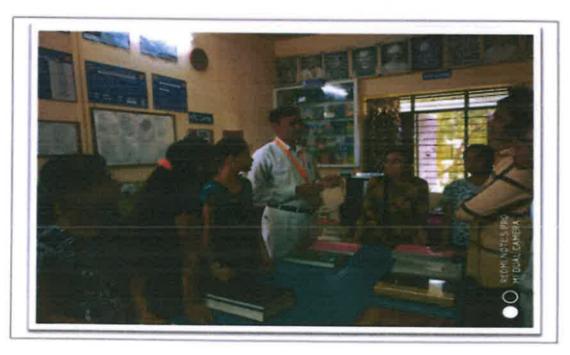

## Report

Swa. Sawarkar Mahavidyalaya, Beed is celebrating 2019-20 as a Silver Jubilee year. It is an opportunity to develop research values among students.

Creating interest in research among the students and encouraging them to write research papers, the research committee and the library organized 'Thesis and Dissertation Exhibition' on the occasion of Marathwada Mukti Sangram Din. All the students and faculty members of the college attended the exhibition.

Joint Secretory of BSPS, Ambajogai Mr. Chandrakant Mule, president, of College Committee Mr. Amar Chinchpurkar, Principal Dr. Sanjay Shirodkar was present. All the researchers explain the topic, how they did their research work and its results, all of them explained to the students through their analysis how important research is in education and for the nation.

Librarian Dr. Anuja Kastikar and Dr. Rupali Kulkarni, Secretory, research committee has taken efforts to make the event successful.

Outcome of this activity is that, many of students write research papers and present in various suitable platforms.