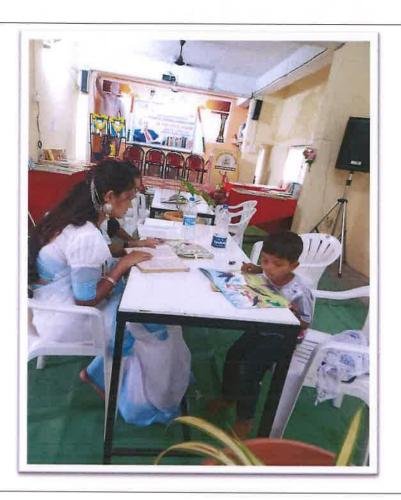

## Library

19 January 2019, Saturday

On the occasion of Makar Sankranti, the college organized Open Classroom Visit and Women Parent Meet ('Open Classroom Visit व महिला पालक मेळावा') for women parent of the students on 19<sup>th</sup> January 2019. On the day library arranged 'Book exhibition on Adhyatmik va Sant Sahity' (आध्यात्मिक व संत साहित्य ग्रंथ प्रदर्शन).

Dr. Under the chairmanship of College Principal Dr. Sanjay Shirodkar, the book exhibition was inaugurated by Mr. and Mrs. Mekhe, the parents of the student. All of parents' students and faculty and staff enjoyed and expressed their satisfaction with this activity.