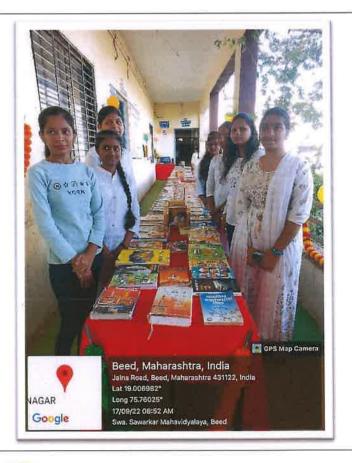

## Report

Swa. Sawarkar Mahavidyalaya, Beed is celebrating 2019-20 as a Silver Jubilee year. It is an opportunity to develop research values among students.

Creating interest in research among the students and encouraging them to write research papers, the research committee and the library organized 'Thesis and Dissertation Exhibition' on the occasion of Marathwada Mukti Sangram Din. All the students and faculty members of the college attended the exhibition.

Librarian Dr. Anuja Kastikar and Dr. Rupali Kulkarni, Secretory, research committee has taken efforts to make the event successful.

Outcome of this activity is that, many of students write research papers and present in various suitable platforms.