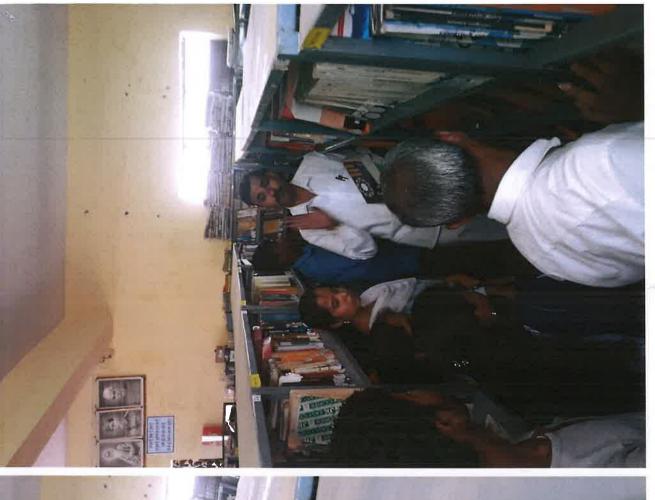

## Report

Swa. Sawarkar Mahavidyalaya, Beed is celebrating 2019-20 as a Silver Jubilee year. It is an opportunity to develop research values among students.

Creating interest in research among the students and encouraging them to write research papers, the research committee and the library organized 'Thesis and Dissertation Exhibition' on the occasion of Marathwada Mukti Sangram Din. All the students and faculty members of the college attended the exhibition.

Joint Secretory of BSPS, Ambajogai Mr. Chandrakant Mule, president, of College Committee Mr. Amar Chinchpurkar, Principal Dr. Sanjay Shirodkar was present. All the researchers explain the topic, how they did their research work and its results, all of them explained to the students through their analysis how important research is in education and for the nation.

Librarian Dr. Anuja Kastikar and Dr. Rupali Kulkarni, Secretory, research committee has taken efforts to make the event successful.

Outcome of this activity is that, many of students write research papers and present in various suitable platforms.