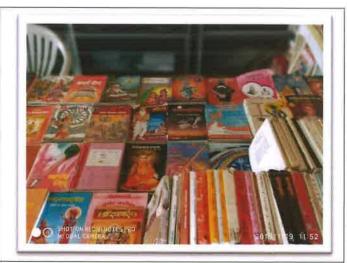

# Swa. Sawarkar Mahavidyalaya, Beed

'Book exhibition on Adhyatmik va Sant Sahity' (आध्यात्मिक व संत साहित्य ग्रंथ प्रदर्शन)

**Open Classroom Visit and Women Parent Meet** 

('Open Classroom Visit व महिला पालक मेळावा')

## Library

19 January 2019, Saturday

On the occasion of Makar Sankranti, the college organized Open Classroom Visit and Women Parent Meet ('Open Classroom Visit व महिला पालक मेळावा') for women parent of the students on 19<sup>th</sup> January 2019. On the day library arranged 'Book exhibition on Adhyatmik va Sant Sahity' (आध्यात्मिक व संत साहित्य ग्रंथ प्रदर्शन).

Dr. Under the chairmanship of College Principal Dr. Sanjay Shirodkar, the book exhibition was inaugurated by Mr. and Mrs. Mekhe, the parents of the student. All of parents' students and faculty and staff enjoyed and expressed their satisfaction with this activity.