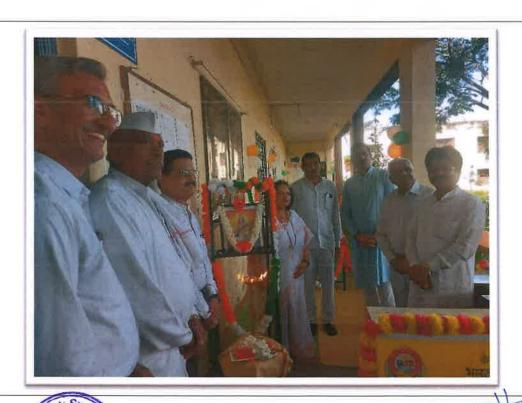

## 'Thesis and Dissertation Exhibition'

17 September 2019, Tuesday, 8.30 AM

## Report

Swa. Sawarkar Mahavidyalaya, Beed is celebrating 2019-20 as a Silver Jubilee year. It is an opportunity to develop research values among students.

Creating interest in research among the students and encouraging them to write research papers, the research committee and the library organized 'Thesis and Dissertation Exhibition' on the occasion of Marathwada Mukti Sangram Din. All the students and faculty members of the college attended the exhibition.

Joint Secretory of BSPS, Ambajogai Mr. Chandrakant Mule, president, of College Committee Mr. Amar Chinchpurkar, Principal Dr. Sanjay Shirodkar was present. All the researchers explain the topic, how they did their research work and its results, all of them explained to the students through their analysis how important research is in education and for the nation.