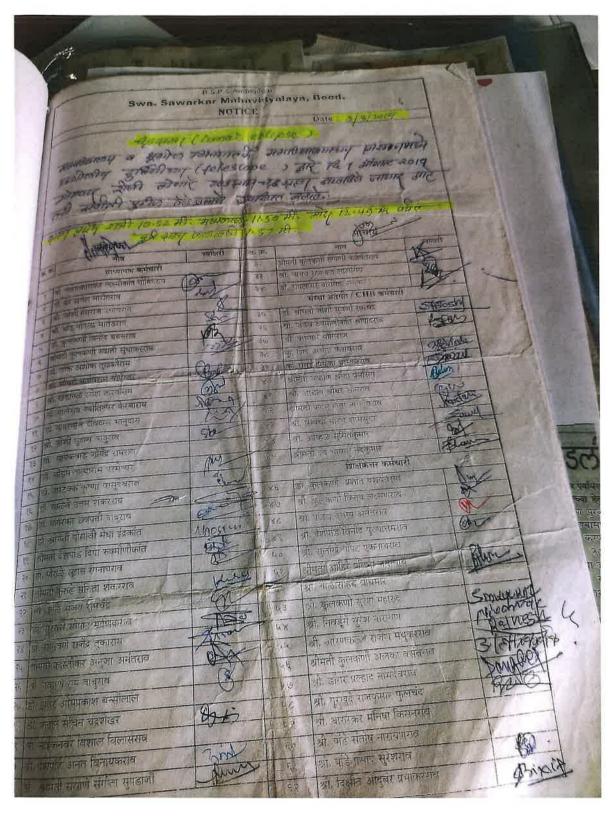

#### सूचना

सर्व सहकारी प्राध्यापकांना सूचित करण्यात येते की ज्याचे M.Phil व Ph. d. चे प्रबंध ग्रंथालयात जमा करायचे राहिले असतील त्यांनी त्यांची Hard (Binding) व Soft copy तातडीने ग्रंथालयात जमा करावी. दिनांक १७ सप्टेंबर २०१९ रोजी ग्रंथालय व संशोधन विभागा अंतर्गत 'प्रबंधांचे प्रदर्शन' आयोजित केलेले आहे करीता सूचना गांभियांने ध्यावे. (आपल्याकडून प्रबंध ग्रंथालयात जमा झाल्यावर ग्रंथालयाता पण त्यावर प्रक्रिया करण्यास वैक लागणार आहे)

डॉ अनुजा अ. कास्तीकर

प्राचार्य डॉ. शिरोडकर एस. जी.

| Sr.<br>No. | Name of the Lecturar                               | Department | M.Phil.  | Ph.D. | Signa. |
|------------|----------------------------------------------------|------------|----------|-------|--------|
| 1          | Dr. Shorodkar Sanjay G. (Principal)                | Science    |          |       |        |
| 2          | Shri. Bhahegawankar Laxmikant Govindrao(Vic. Pri.) | English    | <b>✓</b> | V     | GAR!   |
| 3          | Dr. Dhere Rajesh Marotrao (Vic. Pri.)              | Zoology    |          | ٧     | gus    |
| 4          | Shri. Khandagale Ramesh Tarakram                   | Commerce   |          | ¥ .   | 88 P   |
| 5          | Shri. Bahegavankar Swanand M.                      | Commerce   | V        |       |        |
| 6          | Shri. Hoke Ashok Kashinatharao                     | Commerce   |          |       | \$mmy_ |
| 7          | Dr. Dev Bhavna N.                                  | Commerce   |          |       |        |
| 8          | Dr. Sasane Sangita Supadaji                        | English    |          | ٧     | Aus    |
| 9          | Smt. Rathod Kirti Prakash                          | English    |          |       |        |
| 10         | Dr. Kande Sheetal Avinash                          | English    |          |       |        |
| 11         | Dr. Gosavi Medha Indrkant                          | Marathi    | V        |       |        |
| 12         | Dr. Surwase Sopan Manikrao                         | Marathi    | V        | ٧     | 1150   |
| 13         | Dr. Sonwane Rajedra Tukaram                        | Hindi      |          | V     | -Xamp  |
| 14         | Dr. Zanwar Omprakash Bansilal                      | Hindi      |          | v     | Donn   |
| 15         | Shri.Kandle Sachin Chandrashekhar                  | Sanskrut   | V        |       | Apr.)  |
| 16         | Shri. Rupnor Ashok Sudamrao                        | Sanskrut   |          |       | 3      |
| 17         | Shri. Ratnaparkhe Anand D.                         | Sanskrut   |          |       |        |
| 18         | Dr. Kurude Sunita Shankarrao                       | History    | V        |       |        |
| 19         | Dr. Patil Vaishali M.                              | History    |          |       | - 19   |