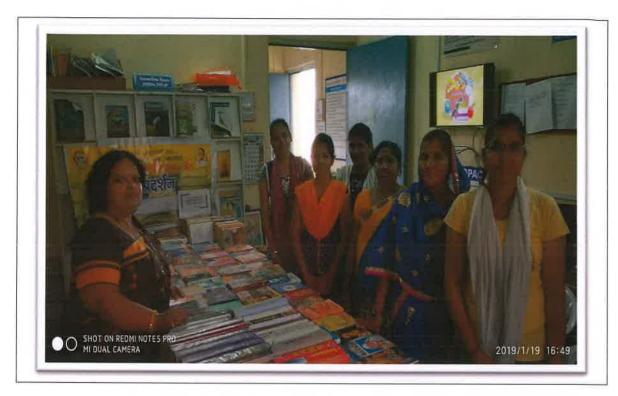

# Swa. Sawarkar Mahavidyalaya, Beed

'Book exhibition on Adhyatmik va Sant Sahity' (आध्यात्मिक व संत साहित्य ग्रंथ प्रदर्शन)

**Open Classroom Visit and Women Parent Meet** 

('Open Classroom Visit व महिला पालक मेळावा')

## Library

19 January 2019, Saturday

On the occasion of Makar Sankranti, the college organized Open Classroom Visit and Women Parent Meet ('Open Classroom Visit व महिला पालक मेळावा') for women parent of the students on 19<sup>th</sup> January 2019. On the day library arranged 'Book exhibition on Adhyatmik va Sant Sahity' (आध्यात्मिक व संत साहित्य ग्रंथ प्रदर्शन).

Dr. Under the chairmanship of College Principal Dr. Sanjay Shirodkar, the book exhibition was inaugurated by Mr. and Mrs. Mekhe, the parents of the student. All of parents' students and faculty and staff enjoyed and expressed their satisfaction with this activity.