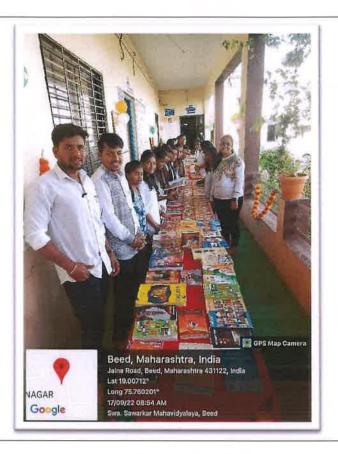

## 'Thesis and Dissertation Exhibition'

17 September 2019, Tuesday, 8.30 AM

## Report

Swa. Sawarkar Mahavidyalaya, Beed is celebrating 2019-20 as a Silver Jubilee year. It is an opportunity to develop research values among students.

Creating interest in research among the students and encouraging them to write research papers, the research committee and the library organized 'Thesis and Dissertation Exhibition' on the occasion of Marathwada Mukti Sangram Din. All the students and faculty members of the college attended the exhibition.

Joint Secretory of BSPS, Ambajogai Mr. Chandrakant Mule, president, of College Committee Mr. Amar Chinchpurkar, Principal Dr. Sanjay Shirodkar was present. All the researchers explain the topic, how they did their research work and its results, all of them explained to the students through their analysis how important research is in education and for the nation.

Librarian Dr. Anuja Kastikar and Dr. Rupali Kulkarni, Secretory, research committee has taken efforts to make the event successful.

Outcome of this activity is that, many of students write research papers and present in various suitable platforms.