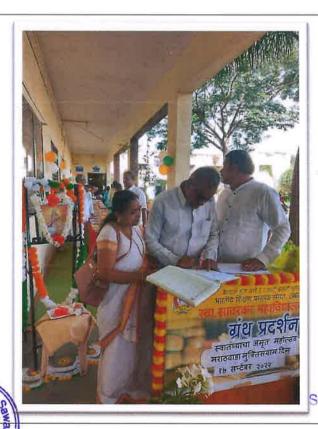

## 'Thesis and Dissertation Exhibition'

17 September 2019, Tuesday, 8.30 AM

## Report

Swa. Sawarkar Mahavidyalaya, Beed is celebrating 2019-20 as a Silver Jubilee year. It is an opportunity to develop research values among students.

Creating interest in research among the students and encouraging them to write research papers, the research committee and the library organized 'Thesis and Dissertation Exhibition' on the occasion of Marathwada Mukti Sangram Din. All the students and faculty members of the college attended the exhibition.

Joint Secretory of BSPS, Ambajogai Mr. Chandrakant Mule, president, of College Committee Mr. Amar Chinchpurkar, Principal Dr. Sanjay Shirodkar was present. All the researchers explain the topic, how they did their research work and its results, all of them explained to the students through their analysis how important research is in education and for the nation.