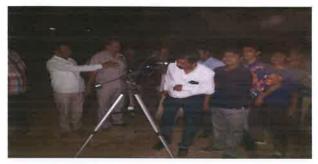

ा वतीने दि.31 जानेवारी 2019 रजी सायंकाळी 6:00 ते 9:00 या वेळेत महाविद्यालय परीसरात महाविद्यालयीन विद्यार्थी प्राध्यापक-प्राध्यापकेतर कर्मचारी व परीसारातील नागरिक यांच्यासाठी खगोलीय दुर्बीणीद्वारे सुपरमुन व चंद्रग्रहण निरीक्षण उपक्रम आयोजित करण्यात आला होता. भूगोल विभागाच्या वतीने सदरील अवकाशात घडणाऱ्या दुर्मिळ घटनांचे विलोभनीय दृश्य अनुभवण्याची संधी विद्यार्थी आणि नागरिकांना उपलब्ध करून दिली होती. तसेच या घटनांची शास्त्रीय माहिती दिली गेली त्याबरोबरच आपल्यावरील अशा घटनांविषयी आसलेले गैरसमज दुर करण्याचा प्रयत्न केला गेला. मार्गदर्शक म्हणून विभाग प्रमुख डॉ. डोके अशोक, डॉ. गायकवाड जोगेंद्र व प्रमुख अतिथी श्री. विकास मिटकर मार्गदर्शन केले. उपक्रम महाविद्यालयाचे प्राचार्य डॉ. ठही.एन.जोशी ,उपप्राचार्य डॉ. लक्ष्मीकांत बाहेगव्हाणकर, उपप्राचार्य डॉ. राजेश ढेरे यांच्या मार्गदर्शनाखाली संपन्न झाला.



दुर्बीणीद्वारे सुपरमुन पहाताना



पेपर कात्रण





Principal
Swa.Sawarkar Mahavidyalaya
Beed.

|                         | Was ala bavidue            | town Beed.