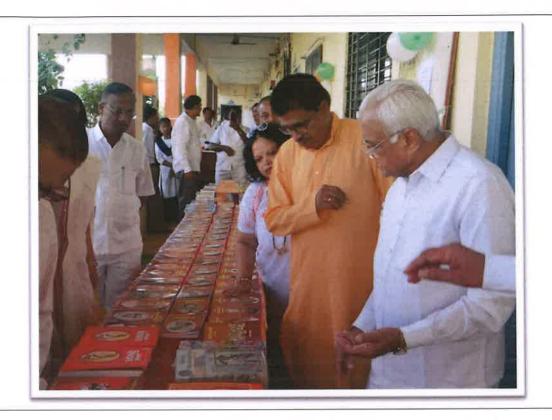

## Report

Swa. Sawarkar Mahavidyalaya, Beed is celebrating 2019-20 as a Silver Jubilee year. It is an opportunity to develop research values among students.

Creating interest in research among the students and encouraging them to write research papers, the research committee and the library organized 'Thesis and Dissertation Exhibition' on the occasion of Marathwada Mukti Sangram Din. All the students and faculty members of the college attended the exhibition.

Joint Secretory of BSPS, Ambajogai Mr. Chandrakant Mule, president, of College Committee Mr. Amar Chinchpurkar, Principal Dr. Sanjay Shirodkar was present. All the researchers explain the topic, how they did their research work and its results, all of them explained to the students through their analysis how important research is in education and for the nation.

Librarian Dr. Anuja Kastikar and Dr. Rupali Kulkarni, Secretory, research committee has taken efforts to make the event successful.

Outcome of this activity is that, many of students write research papers and present in various suitable platforms.