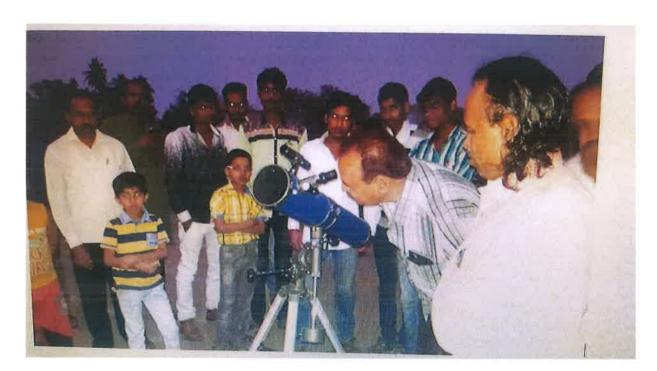

|
|             | Page B                       | alance       |                                         |                                         |



Swa.Sawarkar Mahavidyalaya

Pg. No.- 2, 2018-19 19 Jan. 2019 Exhibition on Sant Sahity on Open House Report













Principal
Swa.Sawarkar Mahavidyalaya
Beed.

Pg. No.- 7, 2018-19 19 Jan. 2019 Exhibition on Sant Sahity on Open House Report

#### 2) खंडग्रास चंद्रग्रहण निरीक्षण :-

भूगोल विभागाच्या वतीने दिनांक ७ आँगस्ट २०१९ रोजी रात्री १०:०० ते ११: ५० वेळेत खंडग्रास चंद्रग्रहण निरीक्षण उपक्रम राबविण्यात आला. या उपक्रमाला मार्गदर्शन करण्यासाठी एम.जे. एम.कॉलेज प्रशिध्द खगोलशास्त्रज्ञ प्रा.डॉ. श्रीनि्वास औंधकर उपस्थित होते. महाविद्यालयाचे प्राचार्य डॉ. व्ही.एन.जोशी सर्व सहकारी प्राध्यापक ,विद्यार्थी व नागरीकांनी या संधी चा लाभ घेतला.















# बीडमध्ये विद्यार्थ्यांनी अनुभवले तारांगण...!



बीड येथील सावरकर महाविद्यालयात दुर्बिणीमधून ग्रह दाखवताना औंधकर.

#### प्रतिनिधी । बीड

येथील सावरकर महाविद्यालयाच्या प्रांगणात भूगोल आणि पर्यावरणशास्त्र विभागाच्या वतीने आयोजित करण्यात आलेल्या ग्रह, 'तारे निरीक्षण उपक्रमांतर्गत नांदेड येथील खगोलशास्त्र व अंतराळ संशोधन केंद्राचे संचालक श्रीनिवास औंधकर यांनी बुधवारी बीड शहरातील विविध शाळा-महाविद्यालयांतील विद्यार्थ्यांना चंद्र, गुरू, मंगळ व शुक्र हे ग्रह दुर्बिणीमधून दाखवले व त्यांची माहिती दिली. ग्रहाची माहिती दिली. शनी या ग्रहाची कडा दाखवली, मंगळ ग्रहाचा रंग दाखवला तसेच गुरू, शुक्र या ग्रहाची माहिती दिली. गुरू-ग्रहाचे चार चंद्र दाखवले. नक्षत्र व राशींनुसार ग्रहाची अवस्था सांगितली. नक्षत्रानुसार ग्रहाची अवस्था सांगितली. नक्षत्रानुसार ग्रहाची अवस्था सांगितली. नक्षत्रानुसार ग्रह