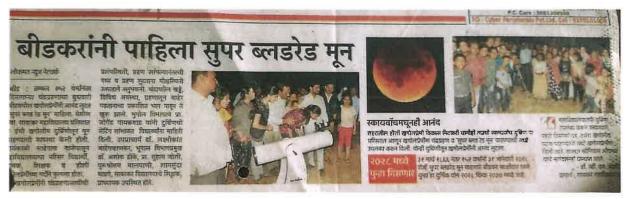

9:00 या वेळेत महाविद्यालय परीसरात महाविद्यालयीन विद्यार्थी प्राध्यापक-प्राध्यापकेतर कर्मचारी व परीसारातील नागरिक यांच्यासाठी खगोलीय दुर्बीणीद्वारे सुपरमुन व चंद्रग्रहण निरीक्षण उपक्रम आयोजित करण्यात आला होता. भूगोल विभागाच्या वतीने सदरील अवकाशात घडणाऱ्या दुर्मिळ घटनांचे विलोभनीय दृश्य अनुभवण्याची संधी विद्यार्थी आणि नागरिकांना उपलब्ध करून दिली होती. तसेच या घटनांची शास्त्रीय माहिती दिली गेली त्याबरोबरच आपल्यावरील अशा घटनांविषयी आसलेले गैरसमज दुर करण्याचा प्रयत्न केला गेला. मार्गदर्शक म्हणून विभाग प्रमुख डॉ. डोके अशोक, डॉ. गायकवाड जोगेंद्र व प्रमुख अतिथी श्री. विकास मिटकर मार्गदर्शन केले. उपक्रम महाविद्यालयाचे प्राचार्य डॉ. ठही.एन.जोशी ,उपप्राचार्य डॉ. लक्ष्मीकांत बाहेगव्हाणकर, उपप्राचार्य डॉ. राजेश ढेरे यांच्या मार्गदर्शनाखाली संपन्न झाला.



दुर्बीणीद्वारे सुपरमुन पहाताना



पेपर कात्रण





Principal
Swa.Sawarkar Mahavidyalaya
Beed.

|                         | Was ala bavidue            | town Beed.