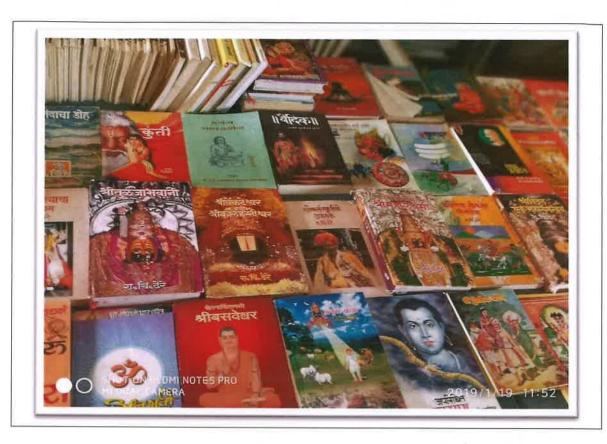

# Swa. Sawarkar Mahavidyalaya, Beed

'Book exhibition on Adhyatmik va Sant Sahity' (आध्यात्मिक व संत साहित्य ग्रंथ प्रदर्शन)

**Open Classroom Visit and Women Parent Meet** 

('Open Classroom Visit व महिला पालक मेळावा')

## Library

19 January 2019, Saturday

On the occasion of Makar Sankranti, the college organized Open Classroom Visit and Women Parent Meet ('Open Classroom Visit व महिला पालक मेळावा') for women parent of the students on 19<sup>th</sup> January 2019. On the day library arranged 'Book exhibition on Adhyatmik va Sant Sahity' (आध्यात्मिक व संत साहित्य ग्रंथ प्रदर्शन).