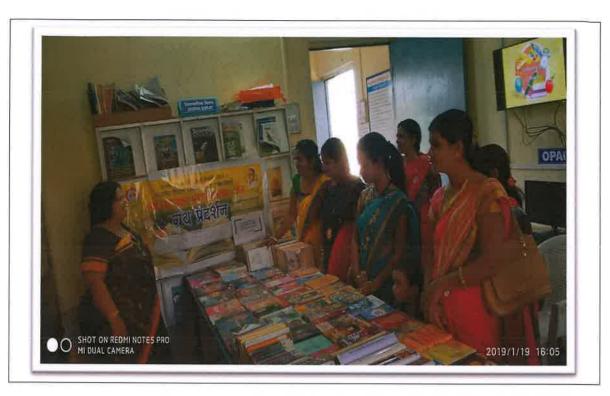

# Swa. Sawarkar Mahavidyalaya, Beed

'Book exhibition on Adhyatmik va Sant Sahity' (आध्यात्मिक व संत साहित्य ग्रंथ प्रदर्शन)

**Open Classroom Visit and Women Parent Meet** 

('Open Classroom Visit व महिला पालक मेळावा')

## Library

19 January 2019, Saturday

On the occasion of Makar Sankranti, the college organized Open Classroom Visit and Women Parent Meet ('Open Classroom Visit व महिला पालक मेळावा') for women parent of the students on 19<sup>th</sup> January 2019. On the day library arranged 'Book exhibition on Adhyatmik va Sant Sahity' (आध्यात्मिक व संत साहित्य ग्रंथ प्रदर्शन).

Dr. Under the chairmanship of College Principal Dr. Sanjay Shirodkar, the book exhibition was inaugurated by Mr. and Mrs. Mekhe, the parents of the student. All of parents' students and faculty and staff enjoyed and expressed their satisfaction with this activity.

On this occasion, the library department distributed pamphlets on voter awareness and environment awareness under extension services.

Swa.Sawarkar Mahavidyalaya

Beed.

No.- 1, 2018-19 19 Jan. 2019 Exhibition on Sant Sahity on Open House Report