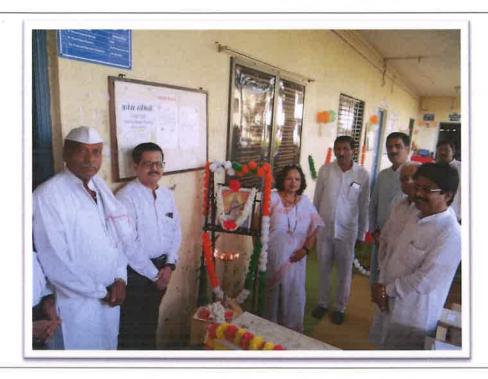

## 'Thesis and Dissertation Exhibition'

17 September 2019, Tuesday, 8.30 AM

## Report

Swa. Sawarkar Mahavidyalaya, Beed is celebrating 2019-20 as a Silver Jubilee year. It is an opportunity to develop research values among students.

Creating interest in research among the students and encouraging them to write research papers, the research committee and the library organized 'Thesis and Dissertation Exhibition' on the occasion of Marathwada Mukti Sangram Din. All the students and faculty members of the college attended the exhibition.

Joint Secretory of BSPS, Ambajogai Mr. Chandrakant Mule, president, of College Committee Mr. Amar Chinchpurkar, Principal Dr. Sanjay Shirodkar was present. All the researchers explain the topic, how they did their research work and its results, all of them explained to the students through their analysis how important research is in education and for the nation.