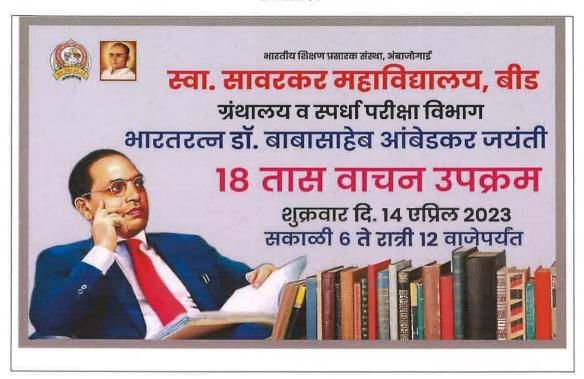

## 'Thesis and Dissertation Exhibition'

17 September 2019, Tuesday, 8.30 AM

## Report

Swa. Sawarkar Mahavidyalaya, Beed is celebrating 2019-20 as a Silver Jubilee year. It is an opportunity to develop research values among students.

Creating interest in research among the students and encouraging them to write research papers, the research committee and the library organized 'Thesis and Dissertation Exhibition' on the occasion of Marathwada Mukti Sangram Din. All the students and faculty members of the college attended the exhibition.

Joint Secretory of BSPS, Ambajogai Mr. Chandrakant Mule, president, of College Committee Mr. Amar Chinchpurkar, Principal Dr. Sanjay Shirodkar was present. All the researchers explain the topic, how they did their research work and its results, all of them explained to the students through their analysis how important research is in education and for the nation.

Librarian Dr. Anuja Kastikar and Dr. Rupali Kulkarni, Secretory, research committee has taken efforts to make the event successful.

Outcome of this activity is that, many of students write research papers and present in various suitable platforms.