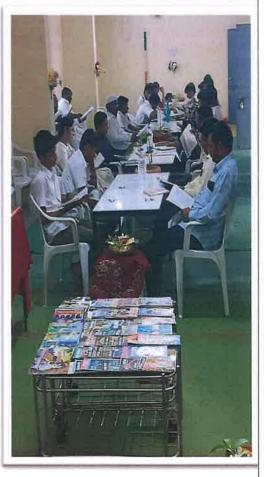

## Report

Swa. Sawarkar Mahavidyalaya, Beed is celebrating 2019-20 as a Silver Jubilee year. It is an opportunity to develop research values among students.

Creating interest in research among the students and encouraging them to write research papers, the research committee and the library organized 'Thesis and Dissertation Exhibition' on the occasion of Marathwada Mukti Sangram Din. All the students and faculty members of the college attended the exhibition.

# **Glimpses of the Exhibition**

Pg. No. 7- 2019-20 17 Sep. 2019 Exhibition of Thesis & Dissertation Report

Swa. Sawarkar Mahavidyalaya

Swa. Sawarkar Mahavidyalaya
19-20 17 Sep. 2019 Exhibition of Thesis & Dissertation Repor