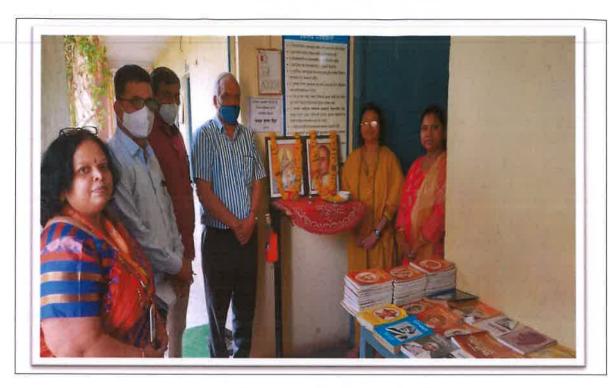

## Report

Swa. Sawarkar Mahavidyalaya, Beed is celebrating 2019-20 as a Silver Jubilee year. It is an opportunity to develop research values among students.

Creating interest in research among the students and encouraging them to write research papers, the research committee and the library organized 'Thesis and Dissertation Exhibition' on the occasion of Marathwada Mukti Sangram Din. All the students and faculty members of the college attended the exhibition.

Joint Secretory of BSPS, Ambajogai Mr. Chandrakant Mule, president, of College Committee Mr. Amar Chinchpurkar, Principal Dr. Sanjay Shirodkar was present. All the researchers explain the topic, how they did their research work and its results, all of them explained to the students through their analysis how important research is in education and for the nation.

Librarian Dr. Anuja Kastikar and Dr. Rupali Kulkarni, Secretory, research committee has taken efforts to make the event successful.

Outcome of this activity is that, many of students write research papers and present in various suitable platforms.