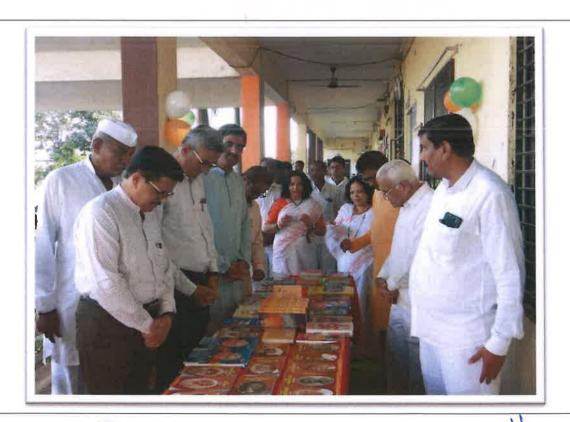

# **Glimpses of the Exhibition**

Pg. No. 7- 2019-20 17 Sep. 2019 Exhibition of Thesis & Dissertation Report

Swa. Sawarkar Mahavidyalaya

Swa. Sawarkar Mahavidyalaya
19-20 17 Sep. 2019 Exhibition of Thesis & Dissertation Repor

Dr. Anuja A. Kastikar Librarian LIBRARIAN SWA. SAWARKAR MAHAMOYALAYA BEED.

9

Dr. Priti D. Pohekar
Principal
Principal
Swa.Sawarkar Mehavidyalaya
Beed.

Principal

Swa.Sawarkar Mahavidyalaya Report Beed.

g. No.9- 2019 Sep. 2019 Exhibition of Thesis & Dissertation Report