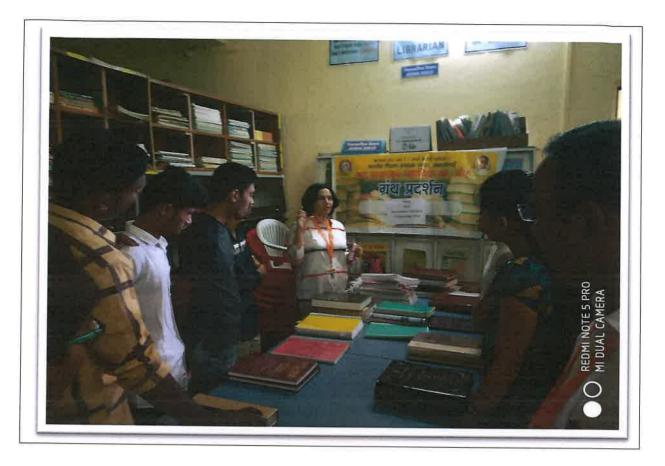

## Report

Swa. Sawarkar Mahavidyalaya, Beed is celebrating 2019-20 as a Silver Jubilee year. It is an opportunity to develop research values among students.

Creating interest in research among the students and encouraging them to write research papers, the research committee and the library organized 'Thesis and Dissertation Exhibition' on the occasion of Marathwada Mukti Sangram Din. All the students and faculty members of the college attended the exhibition.

Librarian Dr. Anuja Kastikar and Dr. Rupali Kulkarni, Secretory, research committee has taken efforts to make the event successful.

Outcome of this activity is that, many of students write research papers and present in various suitable platforms.

# **Glimpses of the Exhibition**

Pg. No. 7- 2019-20 17 Sep. 2019 Exhibition of Thesis & Dissertation Report

Swa. Sawarkar Mahavidyalaya

Swa. Sawarkar Mahavidyalaya
19-20 17 Sep. 2019 Exhibition of Thesis & Dissertation Repor