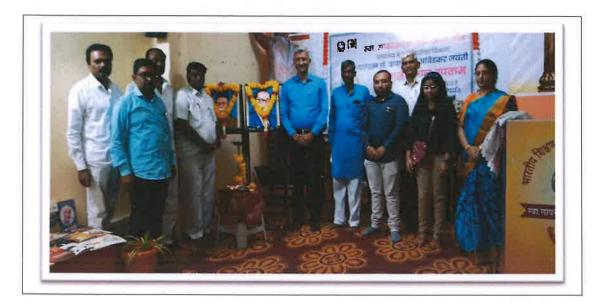

## Report

Swa. Sawarkar Mahavidyalaya, Beed is celebrating 2019-20 as a Silver Jubilee year. It is an opportunity to develop research values among students.

Creating interest in research among the students and encouraging them to write research papers, the research committee and the library organized 'Thesis and Dissertation Exhibition' on the occasion of Marathwada Mukti Sangram Din. All the students and faculty members of the college attended the exhibition.

Joint Secretory of BSPS, Ambajogai Mr. Chandrakant Mule, president, of College Committee Mr. Amar Chinchpurkar, Principal Dr. Sanjay Shirodkar was present. All the researchers explain the topic, how they did their research work and its results, all of them explained to the students through their analysis how important research is in education and for the nation.

Librarian Dr. Anuja Kastikar and Dr. Rupali Kulkarni, Secretory, research committee has taken efforts to make the event successful.

Outcome of this activity is that, many of students write research papers and present in various suitable platforms.