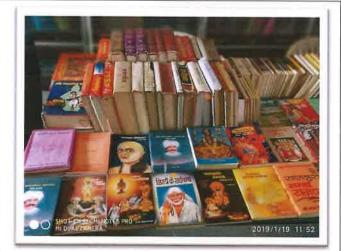

# Swa. Sawarkar Mahavidyalaya, Beed

'Book exhibition on Adhyatmik va Sant Sahity' (आध्यात्मिक व संत साहित्य ग्रंथ प्रदर्शन)

**Open Classroom Visit and Women Parent Meet** 

('Open Classroom Visit व महिला पालक मेळावा')

## Library

19 January 2019, Saturday

On the occasion of Makar Sankranti, the college organized Open Classroom Visit and Women Parent Meet ('Open Classroom Visit व महिला पालक मेळावा') for women parent of the students on 19<sup>th</sup> January 2019. On the day library arranged 'Book exhibition on Adhyatmik va Sant Sahity' (आध्यात्मिक व संत साहित्य ग्रंथ प्रदर्शन).

Dr. Under the chairmanship of College Principal Dr. Sanjay Shirodkar, the book exhibition was inaugurated by Mr. and Mrs. Mekhe, the parents of the student. All of parents' students and faculty and staff enjoyed and expressed their satisfaction with this activity.