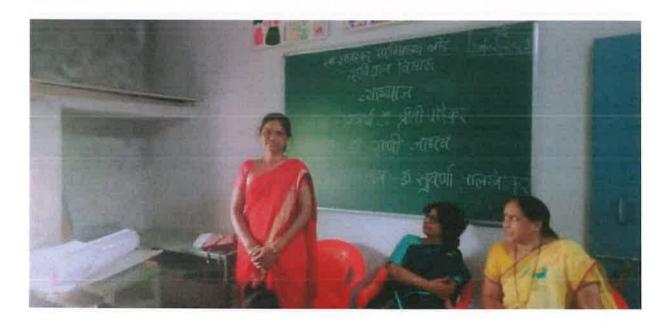

# Swa. Sawarkar Mahavidyalaya, Beed

'Book exhibition on Adhyatmik va Sant Sahity' (आध्यात्मिक व संत साहित्य ग्रंथ प्रदर्शन)

**Open Classroom Visit and Women Parent Meet** 

('Open Classroom Visit व महिला पालक मेळावा')

## Library

19 January 2019, Saturday

On the occasion of Makar Sankranti, the college organized Open Classroom Visit and Women Parent Meet ('Open Classroom Visit व महिला पालक मेळावा') for women parent of the students on 19<sup>th</sup> January 2019. On the day library arranged 'Book exhibition on Adhyatmik va Sant Sahity' (आध्यात्मिक व संत साहित्य ग्रंथ प्रदर्शन).

Dr. Under the chairmanship of College Principal Dr. Sanjay Shirodkar, the book exhibition was inaugurated by Mr. and Mrs. Mekhe, the parents of the student. All of parents' students and faculty and staff enjoyed and expressed their satisfaction with this activity.