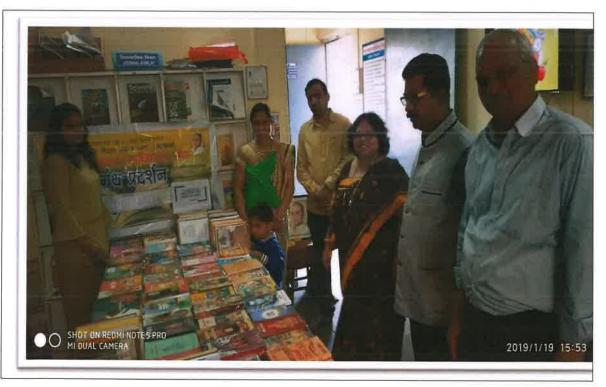

## Library

19 January 2019, Saturday

On the occasion of Makar Sankranti, the college organized Open Classroom Visit and Women Parent Meet ('Open Classroom Visit व महिला पालक मेळावा') for women parent of the students on 19<sup>th</sup> January 2019. On the day library arranged 'Book exhibition on Adhyatmik va Sant Sahity' (आध्यात्मिक व संत साहित्य ग्रंथ प्रदर्शन).

Dr. Under the chairmanship of College Principal Dr. Sanjay Shirodkar, the book exhibition was inaugurated by Mr. and Mrs. Mekhe, the parents of the student. All of parents' students and faculty and staff enjoyed and expressed their satisfaction with this activity.

On this occasion, the library department distributed pamphlets on voter awareness and environment awareness under extension services.

Swa.Sawarkar Mahavidyalaya

Beed.

No.- 1, 2018-19 19 Jan. 2019 Exhibition on Sant Sahity on Open House Report