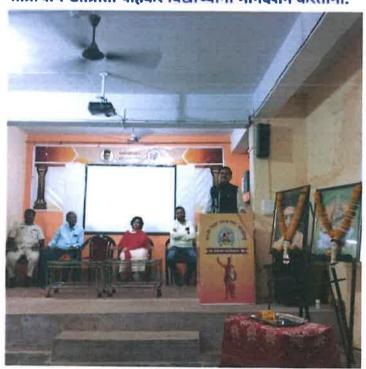

(2) स्पर्धा परीक्षा मंडळ अंतर्गत दिनांक 2/3/2023 रोजी सकाळी 11 -00 राजता मा.धी निलेश जी गायकवाड (आय.पी.एस )यांच्या मुलाखतीचे आयोजन स्पर्धा परीक्षा मंडळांतर्गत करण्यात आले. या कार्यक्रमांमध्ये आय.पी.एस निलेश गायकवाड यांची मुलाखत डॉ.श्रीघर आघाव सर यांनी घेतली ही मुलाखत या मुलाखतीमध्ये मा.निलेश गायकवाड सर यांनी मुलांना स्पर्धा परीक्षेचे महत्त्व यशस्वी होण्यासाठीच्या टिप्स मुलाखतीच्या टिप्स अभ्यासाच्या टिप्स त्यांनी आपल्या मुलाखतीच्या माध्यमातून मुलांना माहिती दिली हा कार्यक्रम 2 -तास 30 मिनिटे चालला मुलाखतीच्या शेवटी विद्यार्थी व विद्यार्थिनींनी मा.साहेबांना अनेक प्रकारचे प्रश्न, मुलांनी विचारले विचारले त्या प्रश्नांची उत्तरे मुलांना दिली.या कार्यक्रमाच्या स्पर्धा परीक्षेची तयारी करणाऱ्या विद्यार्थी विद्यार्थिनींना त्याचा खूप लाभ झाला.त्यांच्यामध्ये एक प्रेरणा निर्माण झाली. मा.निलेशजी गायकवाड यांनी मुलांबरोबर मनमोकळ्या पणाने चर्चा केली या या कार्यक्रमाच्या अध्यक्षा प्राचार्य डॉ.प्रीती पोहेकर उपप्राचार्य डॉ.राजेश ढेरे सर या कार्यक्रमाच्या प्रसंगी उपस्थित राहून मार्गदर्शन केले मा.साहेबांच्या कुटुंबातील सदस्य महाविद्यालयातील सर्व विद्यार्थी,प्राध्यापक उपस्थित होते,या कार्यक्रमाचे प्रास्ताविक डॉ. रमेश खंडागळे सर यांनी केले .तर या कार्यक्रमाचे आभार प्रदर्शन प्राध्यापक नारायण शिंदे यांनी केले.व शांती मंत्राने कार्यक्रमाची सांगता करण्यात आली.

### नवनियुक्त आयपीएस अधिकारी नीलेश गायकवाड यांचे प्रतिपादन

करण्याची क्यारी तेपान्यांकियात्र यस नवनिकृष्ट अवन्त्रीरम अधिकारी नीनेश गाणकावाड वांनी केले.

वेचीन स्वातंत्रकीर सावस्वर महाविद्यालकार्वाल बारि अर बहुद आणि रावर्थ परीका पार्गहर्शन केंद्र बांच्या प्रमुख्याचे वक्ष है त्यावध्येच दहतेले संपुक्त विद्याने आयोगित परण्यात

## संघर्ष आणि अभ्यासातील आनंद घेतल्याशिवाय स्पर्धा परीक्षेमध्ये यश मिळू शकत नाही-गायकवाड

स्पर्धा परीक्षां मध्ये यशस्त्री होन्यासाठी अम्बासाठील आनद आणि संपर्ध काज्याची तथाचै देनल्याशिवाय यश मिळ् शकत नाही असे प्रतिपादन नवनियुक्त आवपीएस अधिकारी ही निलेश गायकबाड बांनी प्रतिपादन केले. येथील स्यारांपाचीर साधाकर महाविधालवातील कारणर कहा आणि स्पर्धा परीक्षा मार्गदर्शन बेंद्र बांच्या संयुक्त विद्यमाने आगोजित मराण्यात आलेल्या प्रकट मुलाखरीमध्ये ते बोलत होते. प्यथां परीक्षेचा अभ्यास करण्यासाठी योग्य दिशा शिस्त आणि संस्काराची आवश्यकता असते समेच स्पर्धा परिका ही अचानक प्रक्रिया अधीय नसते वासीयतय बालपणापासूनच स्पर्धा परीक्षेची जर आबुद्ध निर्माण झाली तर तो कोणत्याही परीक्षेत्रा पाया उस्त असतो आणि मनुष्याचे यश हे त्यामध्येच दहलेले असते असेही ते परणाले. हा कार्यक्रम सावरका महाविद्यालयाच्या सभागुरामध्ये आयोजिन करण्यात आला होता कार्यक्रमाच्या अध्यक्षस्थानी महाविद्यालयाच्या प्राचार्व डॉ. ग्रीसी पोहेकर था होत्या. सहरातील

### स्वा. सावरकर महाविद्यालय, बीड स्पर्धा परिक्षा मार्गदर्शन केंद्र

आयोजीत

मा. श्री निलेश गायकवाड (IPS) यांची प्रकट मुलाखत

**दि. 2 मार्च 2023 सकाळी 11 वा.** 