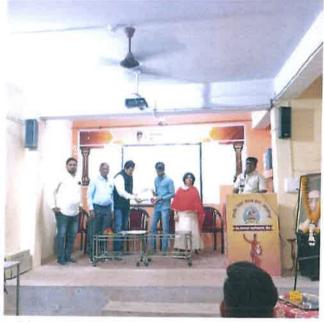

4 स्पर्धा परीक्षा मंडळांतर्गत दिनांक 18 /3/2023 रोजी महाविद्यालयामध्ये बक्षीस वितरणाचा कार्यक्रम आयोजित करण्यात आता होता .हा कार्यक्रम सकाळी 10 30 वाजता.महाविद्यालयात आयोजित केला होता .या कार्यक्रमाचे प्रमुख पाहुणे महाविद्यालयाचे माजी विद्यार्थी दीपक जी मुळे कार्यक्रमाच्या अध्यक्षा.मा.प्राचार्य, डॉ.प्रीती पोहेकर उपप्राचार्य डॉ.राजेच डेरे उप प्राचार्य डॉ.लक्ष्मीकांत बातरगढ़ाणकर प्राध्यापक डॉ.रमेश खंडागळे यांनी कार्यक्रमाचे प्रास्ताविक केले.व बहिन्साचे सुत्रसंचालन प्राध्यापक नारायण शिंदे यांनी केले.

या कार्यक्रमाच्या प्रसंगी मा.दीपक जी मुळे यांनी मुलांना स्पर्धा परीक्षेचे महत्त्व,पेणाऱ्या काळातील स्पर्धा संपर्धाशिवाय यह नाही.या महाविद्यालयाच्या माध्यमातून तुम्ही चांगले नागरिक घडू शकता.अशा प्रकारचे मार्गदर्शन केले दीपक जी मुळे यांनी मुलांना केले .त्याचबरोबर महाविद्यालयाच्या प्राचार्य डॉ.प्रीती पोहे कर यांनी स्पर्धा परीक्षेचे महत्त्व करिअर कट्टा चे महत्त्व.येणाऱ्या काळात आपला वेगवेगळ्या परीक्षांना सामोरे जावे लागत आहे.त्यामुळे आपण वेगळ्या स्पर्धा परीक्षा दिल्या पाहिजेत.अशा प्रकारचे मार्गदर्शन मा.प्राचार्य डॉ.प्रीती पोहे कर यांनी केले या कार्यक्रमाच्या बक्षीस वितरणाप्रसंगी प्रथम .द्वितीय, व तृतीय, आलेल्या विद्यार्थांचा सत्कार करण्यात आला.

(1) प्रथम पारितोषक:- षि.बागलाने शुभम रंगराव (बीएससी तृतीय)बक्षीस रक्कम 1001 रुपये,स्पर्धा परीक्षेचा विजयपथ अंक.प्रमाणपत्र.व गुलाब पुष्प देऊन मान्यवरांच्या हस्ते सत्कार करण्यात आला.

(2 ) द्वितीय पारितोषिक:- बागवान शेखर मोदनी (बीएससी द्वितीप वर्ष) यास रोख रक्कम 701 रुपये.स्पर्धा परीक्षेचा

विजयपथ अंक.व प्रमाणपत्र ,गुलाब पुष्प,देऊन मान्यवरांच्या हस्ते सत्कार करण्यात आला.

(3)तृतीय पारितोषिक:- कुठे अज्य छत्रभुज (बीएससी द्वितीय वर्ष) या विद्यार्थ्यास रोख बक्षीस रक्कम 501 रुपये स्पर्धा परीक्षेचा परिक्रमा अंक प्रमाणपत्र व गुलाब पुष्प घेऊन मान्यवरांच्या हस्ते सत्कार करण्यात आला. या कार्यक्रमाच्या प्रसंगी बक्षीस पात्र विद्यार्थ्यांचे कौतुक करण्यात आले.व इतर विद्यार्थ्यांना स्पर्धेसाठी तयार राहा अशा प्रकारचे मार्गदर्शक मान्यवरांनी केले.या कार्यक्रमाच्याप्रसंगी विद्यार्थिनी 30 व 30 विद्यार्थी सर्व सहकारी प्राध्यापक उपस्थित होते.