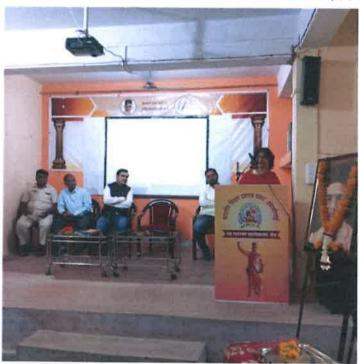

(2) स्पर्धा परीक्षा मंडळ अंतर्गत दिनांक 2/3/2023 रोजी सकाळी 11 -00 राजता मा.धी निलेश जी गायकवाड (आय.पी.एस )यांच्या मुलाखतीचे आयोजन स्पर्धा परीक्षा मंडळांतर्गत करण्यात आले. या कार्यक्रमांमध्ये आय.पी.एस निलेश गायकवाड यांची मुलाखत डॉ.श्रीघर आघाव सर यांनी घेतली ही मुलाखत या मुलाखतीमध्ये मा.निलेश गायकवाड सर यांनी मुलांना स्पर्धा परीक्षेचे महत्त्व यशस्वी होण्यासाठीच्या टिप्स मुलाखतीच्या टिप्स अभ्यासाच्या टिप्स त्यांनी आपल्या मुलाखतीच्या माध्यमातून मुलांना माहिती दिली हा कार्यक्रम 2 -तास 30 मिनिटे चालला मुलाखतीच्या शेवटी विद्यार्थी व विद्यार्थिनींनी मा.साहेबांना अनेक प्रकारचे प्रश्न, मुलांनी विचारले विचारले त्या प्रश्नांची उत्तरे मुलांना दिली.या कार्यक्रमाच्या स्पर्धा परीक्षेची तयारी करणाऱ्या विद्यार्थी विद्यार्थिनींना त्याचा खूप लाभ झाला.त्यांच्यामध्ये एक प्रेरणा निर्माण झाली. मा.निलेशजी गायकवाड यांनी मुलांबरोबर मनमोकळ्या पणाने चर्चा केली या या कार्यक्रमाच्या अध्यक्षा प्राचार्य डॉ.प्रीती पोहेकर उपप्राचार्य डॉ.राजेश ढेरे सर या कार्यक्रमाच्या प्रसंगी उपस्थित राहून मार्गदर्शन केले मा.साहेबांच्या कुटुंबातील सदस्य महाविद्यालयातील सर्व विद्यार्थी,प्राध्यापक उपस्थित होते,या कार्यक्रमाचे प्रास्ताविक डॉ. रमेश खंडागळे सर यांनी केले .तर या कार्यक्रमाचे आभार प्रदर्शन प्राध्यापक नारायण शिंदे यांनी केले.व शांती मंत्राने कार्यक्रमाची सांगता करण्यात आली.

### नवनियुक्त आयपीएस अधिकारी नीलेश गायकवाड यांचे प्रतिपादन

करण्याची क्यारी तेपान्यांकियात्र यस नवनिकृष्ट अवन्त्रीरम अधिकारी नीनेश गाणकावाड वांनी केले.

वेचीन स्वातंत्रकीर सावस्वर महाविद्यालकार्वाल बारि अर बहुद आणि रावर्थ परीका पार्गहर्शन केंद्र बांच्या प्रमुख्याचे वक्ष है त्यावध्येच दहतेले संपुक्त विद्याने आयोगित परण्यात

## संघर्ष आणि अभ्यासातील आनंद घेतल्याशिवाय स्पर्धा परीक्षेमध्ये यश मिळू शकत नाही-गायकवाड

स्पर्धा परीक्षां मध्ये यशस्त्री होन्यासाठी अम्बासाठील आनद आणि संपर्ध काज्याची तथाचै देनल्याशिवाय यश मिळ् शकत नाही असे प्रतिपादन नवनियुक्त आवपीएस अधिकारी ही निलेश गायकबाड बांनी प्रतिपादन केले. येथील स्यारांपाचीर साधाकर महाविधालवातील कारणर कहा आणि स्पर्धा परीक्षा मार्गदर्शन बेंद्र बांच्या संयुक्त विद्यमाने आगोजित मराण्यात आलेल्या प्रकट मुलाखरीमध्ये ते बोलत होते. प्यथां परीक्षेचा अभ्यास करण्यासाठी योग्य दिशा शिस्त आणि संस्काराची आवश्यकता असते समेच स्पर्धा परिका ही अचानक प्रक्रिया अधीय नसते वासीयतय बालपणापासूनच स्पर्धा परीक्षेची जर आबुद्ध निर्माण झाली तर तो कोणत्याही परीक्षेत्रा पाया उस्त असतो आणि मनुष्याचे यश हे त्यामध्येच दहलेले असते असेही ते परणाले. हा कार्यक्रम सावरका महाविद्यालयाच्या सभागुरामध्ये आयोजिन करण्यात आला होता कार्यक्रमाच्या अध्यक्षस्थानी महाविद्यालयाच्या प्राचार्व डॉ. ग्रीसी पोहेकर था होत्या. सहरातील

### स्वा. सावरकर महाविद्यालय, बीड स्पर्धा परिक्षा मार्गदर्शन केंद्र

आयोजीत

मा. श्री निलेश गायकवाड (IPS) यांची प्रकट मुलाखत

**दि. 2 मार्च 2023 सकाळी 11 वा.** 