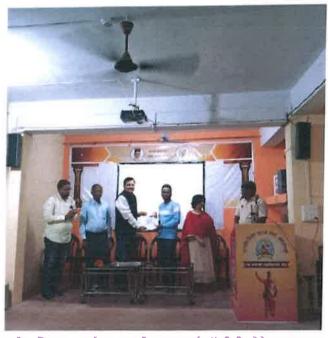

(2) स्पर्धा परीक्षा मंडळ अंतर्गत दिनांक 2/3/2023 रोजी सकाळी 11 -00 राजता मा.धी निलेश जी गायकवाड (आय.पी.एस )यांच्या मुलाखतीचे आयोजन स्पर्धा परीक्षा मंडळांतर्गत करण्यात आले. या कार्यक्रमांमध्ये आय.पी.एस निलेश गायकवाड यांची मुलाखत डॉ.श्रीघर आघाव सर यांनी घेतली ही मुलाखत या मुलाखतीमध्ये मा.निलेश गायकवाड सर यांनी मुलांना स्पर्धा परीक्षेचे महत्त्व यशस्वी होण्यासाठीच्या टिप्स मुलाखतीच्या टिप्स अभ्यासाच्या टिप्स त्यांनी आपल्या मुलाखतीच्या माध्यमातून मुलांना माहिती दिली हा कार्यक्रम 2 -तास 30 मिनिटे चालला मुलाखतीच्या शेवटी विद्यार्थी व विद्यार्थिनींनी मा.साहेबांना अनेक प्रकारचे प्रश्न, मुलांनी विचारले विचारले त्या प्रश्नांची उत्तरे मुलांना दिली.या कार्यक्रमाच्या स्पर्धा परीक्षेची तयारी करणाऱ्या विद्यार्थी विद्यार्थिनींना त्याचा खूप लाभ झाला.त्यांच्यामध्ये एक प्रेरणा निर्माण झाली. मा.निलेशजी गायकवाड यांनी मुलांबरोबर मनमोकळ्या पणाने चर्चा केली या या कार्यक्रमाच्या अध्यक्षा प्राचार्य डॉ.प्रीती पोहेकर उपप्राचार्य डॉ.राजेश ढेरे सर या कार्यक्रमाच्या प्रसंगी उपस्थित राहून मार्गदर्शन केले मा.साहेबांच्या कुटुंबातील सदस्य महाविद्यालयातील सर्व विद्यार्थी,प्राध्यापक उपस्थित होते,या कार्यक्रमाचे प्रास्ताविक डॉ. रमेश खंडागळे सर यांनी केले .तर या कार्यक्रमाचे आभार प्रदर्शन प्राध्यापक नारायण शिंदे यांनी केले.व शांती मंत्राने कार्यक्रमाची सांगता करण्यात आली.

### नवनियुक्त आयपीएस अधिकारी नीलेश गायकवाड यांचे प्रतिपादन

करण्याची क्यारी तेपान्यांकियात्र यस नवनिकृष्ट अवन्त्रीरम अधिकारी नीनेश गाणकावाड वांनी केले.

वेचीन स्वातंत्रकीर सावस्वर महाविद्यालकार्वाल बारि अर बहुद आणि रावर्थ परीका पार्गहर्शन केंद्र बांच्या प्रमुख्याचे वक्ष है त्यावध्येच दहतेले संपुक्त विद्याने आयोगित परण्यात