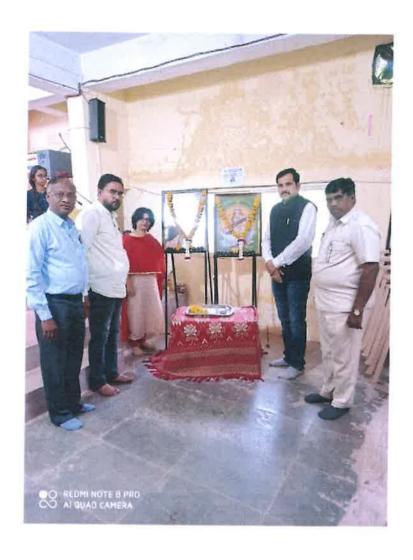

(2) स्पर्धा परीक्षा मंडळ अंतर्गत दिनांक 2/3/2023 रोजी सकाळी 11 -00 राजता मा.धी निलेश जी गायकवाड (आय.पी.एस )यांच्या मुलाखतीचे आयोजन स्पर्धा परीक्षा मंडळांतर्गत करण्यात आले. या कार्यक्रमांमध्ये आय.पी.एस निलेश गायकवाड यांची मुलाखत डॉ.श्रीघर आघाव सर यांनी घेतली ही मुलाखत या मुलाखतीमध्ये मा.निलेश गायकवाड सर यांनी मुलांना स्पर्धा परीक्षेचे महत्त्व यशस्वी होण्यासाठीच्या टिप्स मुलाखतीच्या टिप्स अभ्यासाच्या टिप्स त्यांनी आपल्या मुलाखतीच्या माध्यमातून मुलांना माहिती दिली हा कार्यक्रम 2 -तास 30 मिनिटे चालला मुलाखतीच्या शेवटी विद्यार्थी व विद्यार्थिनींनी मा.साहेबांना अनेक प्रकारचे प्रश्न, मुलांनी विचारले विचारले त्या प्रश्नांची उत्तरे मुलांना दिली.या कार्यक्रमाच्या स्पर्धा परीक्षेची तयारी करणाऱ्या विद्यार्थी विद्यार्थिनींना त्याचा खूप लाभ झाला.त्यांच्यामध्ये एक प्रेरणा निर्माण झाली. मा.निलेशजी गायकवाड यांनी मुलांबरोबर मनमोकळ्या पणाने चर्चा केली या या कार्यक्रमाच्या अध्यक्षा प्राचार्य डॉ.प्रीती पोहेकर उपप्राचार्य डॉ.राजेश ढेरे सर या कार्यक्रमाच्या प्रसंगी उपस्थित राहून मार्गदर्शन केले मा.साहेबांच्या कुटुंबातील सदस्य महाविद्यालयातील सर्व विद्यार्थी,प्राध्यापक उपस्थित होते,या कार्यक्रमाचे प्रास्ताविक डॉ. रमेश खंडागळे सर यांनी केले .तर या कार्यक्रमाचे आभार प्रदर्शन प्राध्यापक नारायण शिंदे यांनी केले.व शांती मंत्राने कार्यक्रमाची सांगता करण्यात आली.