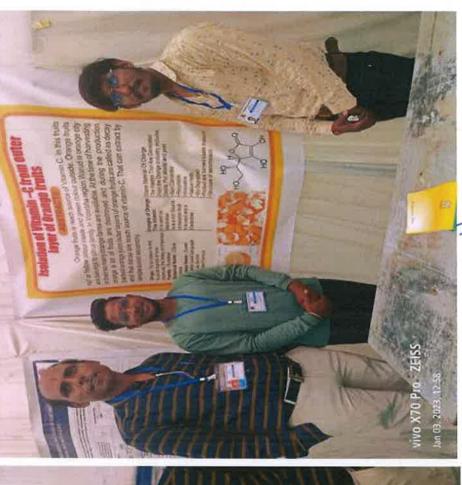

| Level                             | : | Post Graduate (P.G.)                                                                                           |  |  |
|-----------------------------------|---|----------------------------------------------------------------------------------------------------------------|--|--|
| Area of Theme                     | : | Pure Sciences                                                                                                  |  |  |
| Title of Project                  | : | olation of Vitamin –C from outer layer of Orange fruits                                                        |  |  |
| Name of the First Participant     | : | ashid Swaraj Madhukar                                                                                          |  |  |
| Gender                            | : | lale                                                                                                           |  |  |
| Age                               | : | 24                                                                                                             |  |  |
| Date of Birth                     | : | 9/4/1999                                                                                                       |  |  |
| Group / Team Size                 | : | Two                                                                                                            |  |  |
| If Team Size is two               | T |                                                                                                                |  |  |
| Name of the Second Participant    | : | Bahire Sachin Limbaji                                                                                          |  |  |
| Gender                            | : | Male                                                                                                           |  |  |
| Age                               | : | 25                                                                                                             |  |  |
| Name of College / Institute/ Dept | : | Swa.Sawarkar Mahavidyalaya, Beed Sawarkar Nagar, Near Netradham Hospital,<br>Jalana Road Beed. Place-Beed Beed |  |  |
| District                          | : | Beed                                                                                                           |  |  |
| Mode of Presentation              | : | Poster Presentation                                                                                            |  |  |
| Facilities Needed                 | : | Water, Table, Electricity Supply                                                                               |  |  |
| Name of the Supervisor            | : | Dr. A.S. Shendage                                                                                              |  |  |