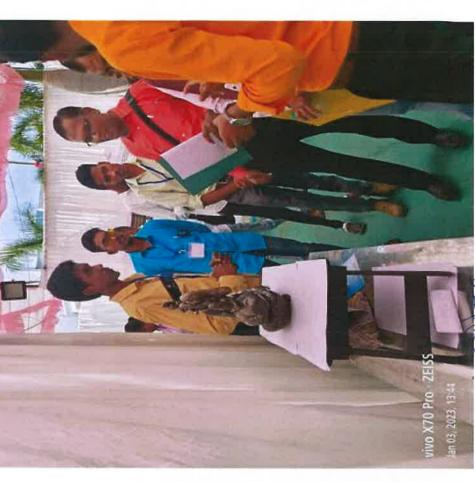

B.Sc. TY     |                   |            | &           |
| 8. Mr. Khatikmare Shubham  |              |                   |            | Animal      |
| 9. Mr. Kashid Swaraj       | M.Sc.        |                   |            | Husban      |
| Madhukar                   | FY           |                   |            | dry,        |
| 10. Bahire Sachin Limbaji  | M.Sc.<br>FY  |                   |            | Fine        |
|                            |              |                   |            | Arts'       |

### https://mail.google.com/mail/u/0/#inbox?projector=1

## Avishkar Inter-University Competition Participation 13-15 Jan 2023

8/11/23, 2:58 PM





Swa.Sawarkar Mahavidyalaya Principal

Slide3.JPG

# Avishkar University Level Competition

Participation 3-5 Jan 2023





Swa.Sawarkar Mahavidyalaya Beed.

## shkar University Level Competition Slide2.JPG

8/11/23, 2:58 PM

# Participation 3-5 Jan 2023







Slide4.JPG

## har University Level Competition Participation 3-5 Jan 2023









### DR.BABASAHEB AMBEDKAR MARATHWADA UNIVERSITY, AURANGABAD

Re-accredited with Grade 'A'

### Participant List of Students for District Level Avishkar- 2017

College ID: EB38014

College: SWA. SAWARKAR ARTS, COMMERCE AND SCIENCE COLLEGE

| Sr<br>No | Full Name                        | Contact<br>Number | Email                        | Gender | Discipline       | Category          | Concept/Model                                                                                        |
|----------|----------------------------------|-------------------|--------------------