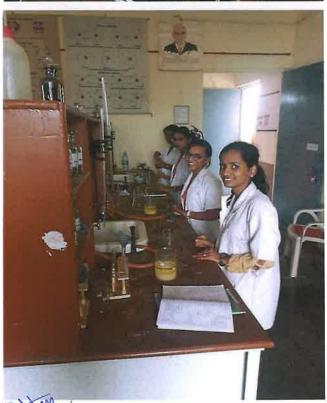

Class: B.Sc. TY students doing Practical's P-XVIII: T.L.C. Preparation

Swa:Sawarkar Mahavirhyalaya,

Class: B.Sc. TY students doing Practical's P-XVIII: T.L.C. Prepara

Name of Teacher: Jadhav R.L. (Assistant Professor, Ct PRACTICALS (Academic Year 2022-23 **Department**)

of Teacher: Jadhav R.L. (Assistant Professor, Chemistry Depa PRACTICALS (Academic Year 2022-23)

e of Teacher: Jadhav R.L. (Assistant Professor, Chemistry Depart PRACTICALS (Academic Year 2022-23)

Bharatiya Shikshan Prasarak Sanstha, Ambajogai