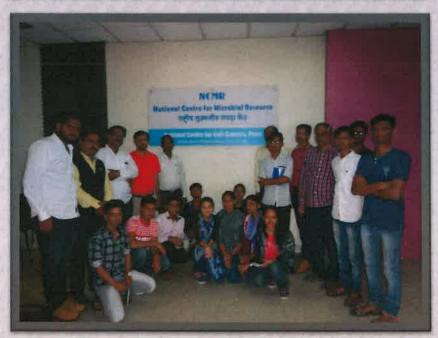

### Swa. Sawarkar Mahavidyalaya, Beed Department of Microbiology Field Visits

Educational Visit to National Centre for Microbial Resources Pune 10<sup>th</sup> Jan. 2019

Principal
Swa. Sawarkar Mahavidyalaya
Beed