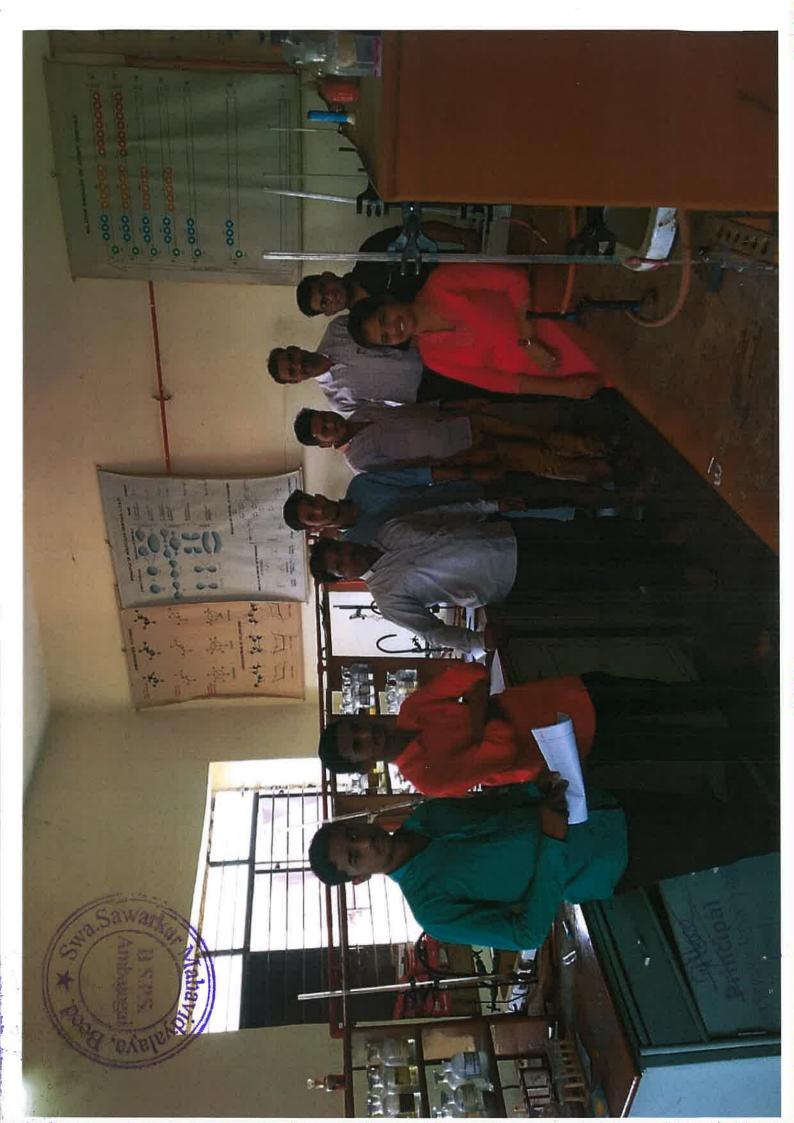

### Swa. Sawarkar Mahavidyalaya, Beed

PRACTICALS (Academic Year 2018-19)

Plame of Teacher: Jadhav R.L. (Assistant Professor, Chemistry Department)

**B.Sc. Students doing practical's** 

### FY B.Sc. Students doing practical's

Principal
Swa.Sawarkar Mahavidyalaya,

B.S.P.S Ambajogal

Swa. Sawarkar Mahavidyalaya, Beed
PRACTICALS (Academic Year (Academic Year: 2018-19)
Name of Teacher: Jadhav R.L. (Assistant Professor, Chemistry Department)