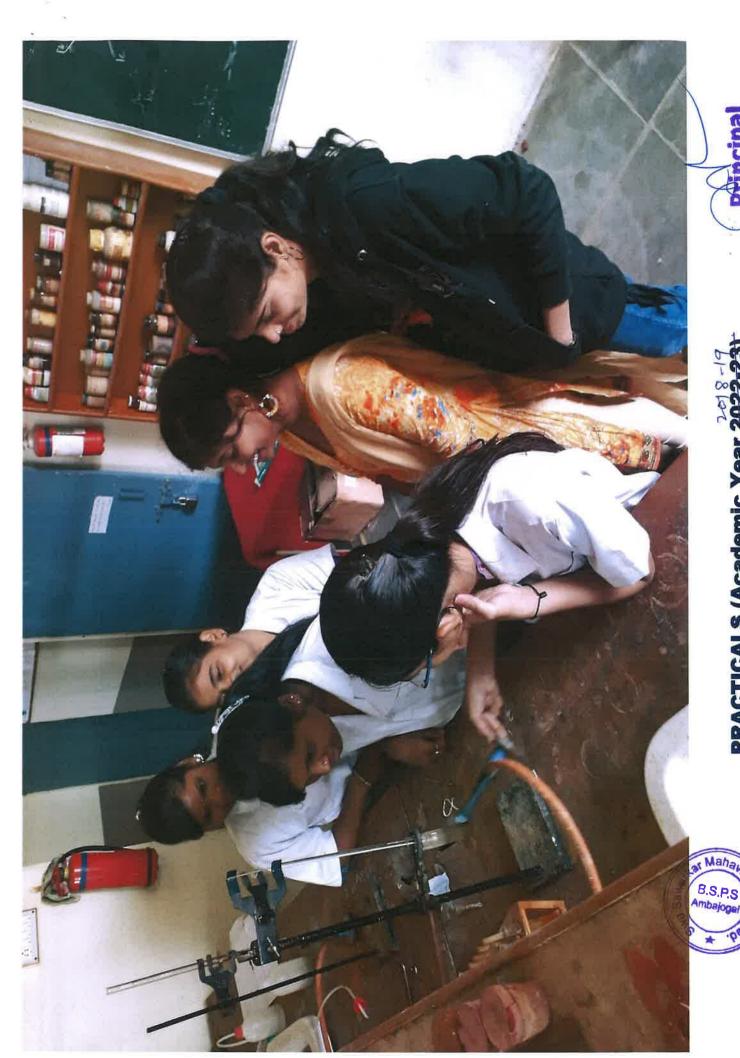

### Swa. Sawarkar Mahavidyalaya, Beed

PRACTICALS (Academic Year 2014-22)

Name of Teacher: Jadhav R.L. (Assistant Professor, Chemistry Department)

2019-20

at Mahavio

Class: B.Sc. TY students doing Practical's P-XVIII: T.L.C. Preparation

Swa:Sawarkar Mahavirhyalaya,

Class: B.Sc. TY students doing Practical's P-XVIII: T.L.C. Prepara

Name of Teacher: Jadhav R.L. (Assistant Professor, Ct PRACTICALS (Academic Year 2022-23 **Department**)

of Teacher: Jadhav R.L. (Assistant Professor, Chemistry Depa PRACTICALS (Academic Year 2022-23)

e of Teacher: Jadhav R.L. (Assistant Professor, Chemistry Depart PRACTICALS (Academic Year 2022-23)

Bharatiya Shikshan Prasarak Sanstha, Ambajogai