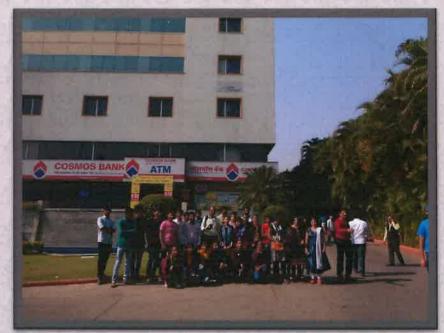

### Swa. Sawarkar Mahavidyalaya, Beed Department of Microbiology Field Visits

Educational Visit to National Centre for Microbial Resources Pune 10<sup>th</sup> Jan. 2019

Principal
Swa. Sawarkar Mahavidyalaya
Beed