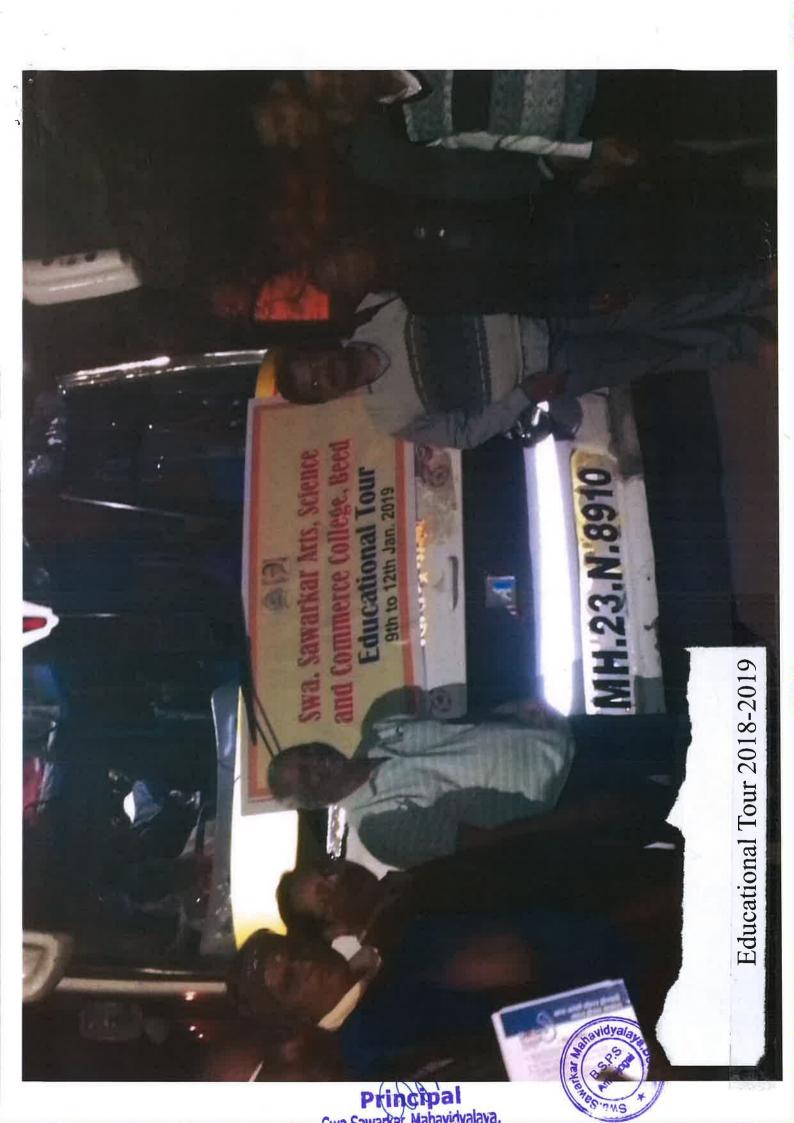

Visited to Nashik in Laboratory observing Alcohol synthesis setu**الهابانالجانية المعالى المعا** 

Department of Computer Science Various Activities like Wallpaper, Guest Lecture Seminars Photo Gallery

**Educational Tour 2018-2019: Visit to National Center for Cell Science, Pune.** 

Date: 09-01-19 to 12-01-19

**Educational Tour: Visit to National Center for Cell Science Pune.** 

Department of Computer Science Various Activities like Wallpaper, Guest Lecture Seminars Photo Gallery

Educational Tour: DNA Sequencing Lab1. Visit to National Center for Cell Science Pune.