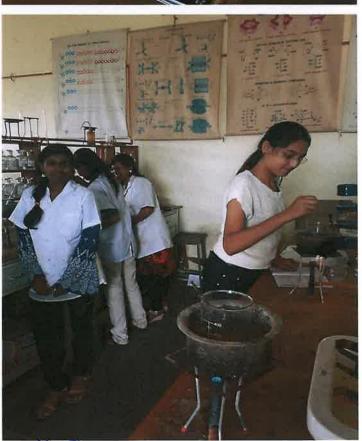

Class: B.Sc. TY students doing Practical's P-XVIII: T.L.C. Preparation

Swa:Sawarkar Mahavirhyalaya,

Class: B.Sc. TY students doing Practical's P-XVIII: T.L.C. Prepara

Name of Teacher: Jadhav R.L. (Assistant Professor, Ct PRACTICALS (Academic Year 2022-23 **Department**)

of Teacher: Jadhav R.L. (Assistant Professor, Chemistry Depa PRACTICALS (Academic Year 2022-23)

e of Teacher: Jadhav R.L. (Assistant Professor, Chemistry Depart PRACTICALS (Academic Year 2022-23)

Bharatiya Shikshan Prasarak Sanstha, Ambajogai