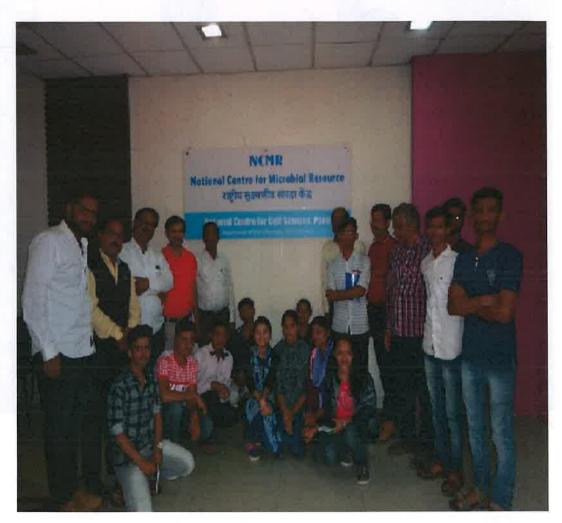

### Swa. Sawarkar Mahavidyalaya, Beed Department of Microbiology Field Visits

Educational Visit to National Centre for Microbial Resources Pune 10<sup>th</sup> Jan. 2019

Principal
Swa. Sawarkar Mahavidyalaya
Beed

Principal
Swa.Sawarkar Mahavidyalaya
Beed.

Principal
Swa.Sawarkar Mahavidyalaya
Beed.