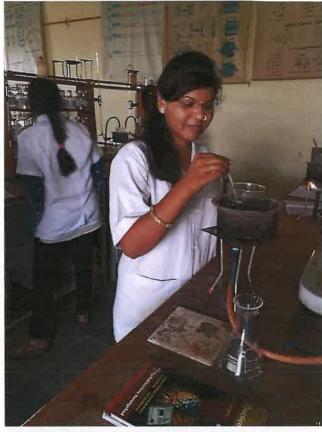

### Swa. Sawarkar Mahavidyalaya, Beed

PRACTICALS (Academic Year 2018-19)

Plame of Teacher: Jadhav R.L. (Assistant Professor, Chemistry Department)

**B.Sc. Students doing practical's** 

### FY B.Sc. Students doing practical's

Principal
Swa.Sawarkar Mahavidyalaya,

B.S.P.S Ambajogal

Swa. Sawarkar Mahavidyalaya, Beed
PRACTICALS (Academic Year (Academic Year: 2018-19)
Name of Teacher: Jadhav R.L. (Assistant Professor, Chemistry Department)