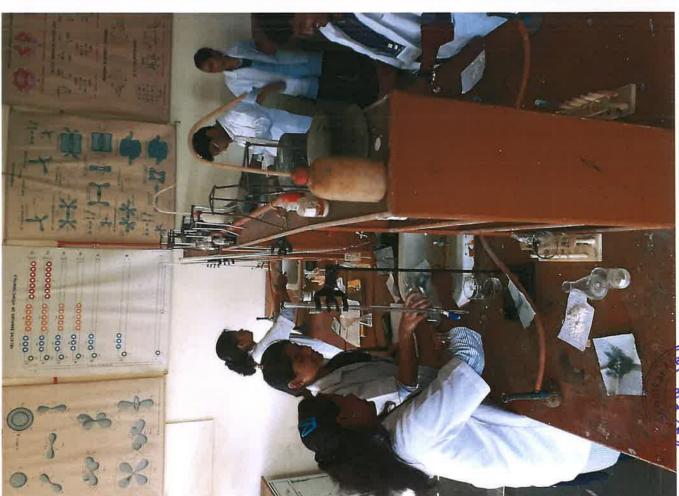

### Swa. Sawarkar Mahavidyalaya, Beed

PRACTICALS (Academic Year 2018-19)

Plame of Teacher: Jadhav R.L. (Assistant Professor, Chemistry Department)

**B.Sc. Students doing practical's** 

### FY B.Sc. Students doing practical's

Principal
Swa.Sawarkar Mahavidyalaya,

B.S.P.S Ambajogal

Swa. Sawarkar Mahavidyalaya, Beed
PRACTICALS (Academic Year (Academic Year: 2018-19)
Name of Teacher: Jadhav R.L. (Assistant Professor, Chemistry Department)