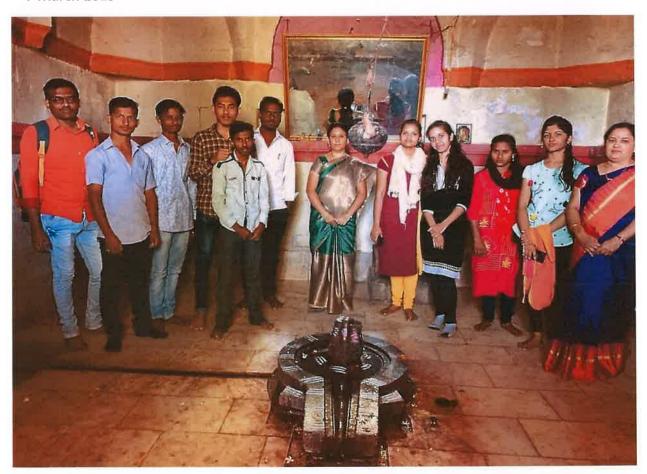

### अविष्कार स्पर्धेमध्ये कपाळेला गोल्ड मेडल

### प्रतिनिधी बीड

डॉ. बाबासाहेब आंबेडकर मराठवाडा विद्यापीठ, औरंगाबाद द्वारा आयोजित अविष्कार २०२२-२३ मध्ये स्वातंत्र्यवीर सावस्कर महाविद्यालयाच्या तीन संघांनी सहभाग नोंदवला. यामध्ये फाईन आर्ट या विभागामध्ये महाविद्यालयाचा प्रथम वर्षांचा विद्यार्थी पवन कपाळे यास गोल्ड मेडल मिळाले. महाविद्यालयाच्या प्राचार्या डॉ. प्रीती पोहेकर यांच्या इस्ते सर्व यशस्वी स्पर्धकांचा सत्कार करण्यात आला.

कला शाखेचा प्रथम वर्षा पक्न कपाळे आणि वाणिज्य प्रथम वर्षांची विद्यार्थिनी सलोनी शर्मा यांनी सहभाग नोंदवला. यात बिंदुसरा नदीपात्रातून विविध आकाराचे दगड गोटे जमा करून त्यापासून इको फ्रेंडली गणेश मूर्ती बनवण्यात आल्या होत्या. महाविद्याल्ज्यात हा उपक्रम गेले १० वर्षापासून राबवण्यात येत आहे. यामध्ये कागदापासून, शाडूच्या मातीपासनही गणेश मूर्ती बनवण्यात आल्या आहेत. शहर पातळीवर याचे प्रदर्शन आणि कार्यशाळा दरवर्षी आयोजितकेली जाते.