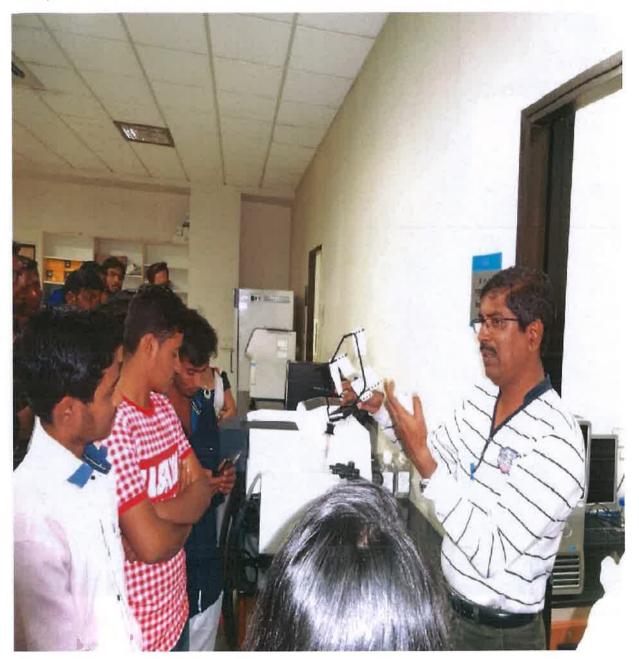

Visited to Nashik in Laboratory observing Alcohol synthesis setu**الهابانالجانية المعالى المعا** 

Department of Computer Science Various Activities like Wallpaper, Guest Lecture Seminars Photo Gallery

**Educational Tour 2018-2019: Visit to National Center for Cell Science, Pune.** 

Date: 09-01-19 to 12-01-19

**Educational Tour: Visit to National Center for Cell Science Pune.** 

Department of Computer Science Various Activities like Wallpaper, Guest Lecture Seminars Photo Gallery

Educational Tour: DNA Sequencing Lab1. Visit to National Center for Cell Science Pune.