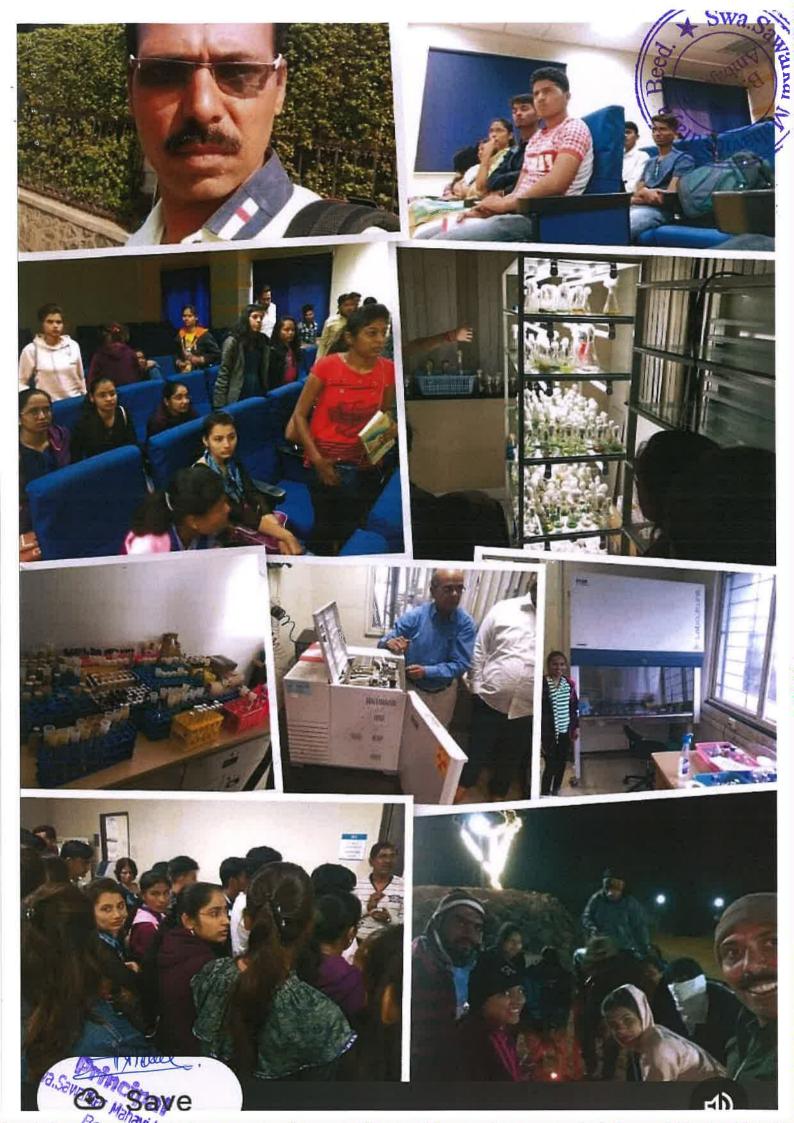

Visited to Nashik in Laboratory observing Alcohol synthesis setu**الهابانالجانية المعالى المعا** 

Department of Computer Science Various Activities like Wallpaper, Guest Lecture Seminars Photo Gallery

**Educational Tour 2018-2019: Visit to National Center for Cell Science, Pune.** 

Date: 09-01-19 to 12-01-19

**Educational Tour: Visit to National Center for Cell Science Pune.** 

Department of Computer Science Various Activities like Wallpaper, Guest Lecture Seminars Photo Gallery

Educational Tour: DNA Sequencing Lab1. Visit to National Center for Cell Science Pune.