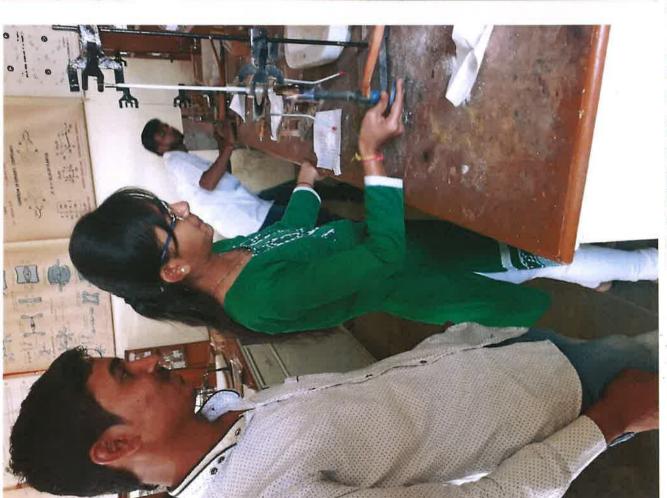

### Swa. Sawarkar Mahavidyalaya, Beed

PRACTICALS (Academic Year 2018-19)

Plame of Teacher: Jadhav R.L. (Assistant Professor, Chemistry Department)

**B.Sc. Students doing practical's** 

### FY B.Sc. Students doing practical's

Principal
Swa.Sawarkar Mahavidyalaya,

B.S.P.S Ambajogal

Swa. Sawarkar Mahavidyalaya, Beed
PRACTICALS (Academic Year (Academic Year: 2018-19)
Name of Teacher: Jadhav R.L. (Assistant Professor, Chemistry Department)