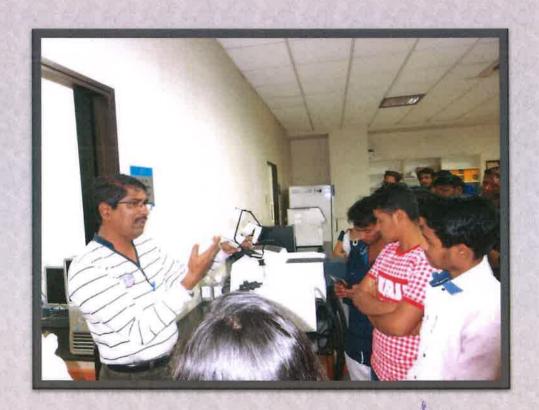

Visited to Nashik in Laboratory observing Alcohol synthesis setu**الهابانالجانية المعالى المعا** 

Department of Computer Science Various Activities like Wallpaper, Guest Lecture Seminars Photo Gallery

**Educational Tour 2018-2019: Visit to National Center for Cell Science, Pune.** 

Date: 09-01-19 to 12-01-19

**Educational Tour: Visit to National Center for Cell Science Pune.** 

Department of Computer Science Various Activities like Wallpaper, Guest Lecture Seminars Photo Gallery

Educational Tour: DNA Sequencing Lab1. Visit to National Center for Cell Science Pune.

### Swa. Sawarkar Mahavidyalaya, Beed Department of Microbiology Field Visits

Educational Visit to National Centre for Microbial Resources Pune 10<sup>th</sup> Jan. 2019

Principal
Swa. Sawarkar Mahavidyalaya
Beed