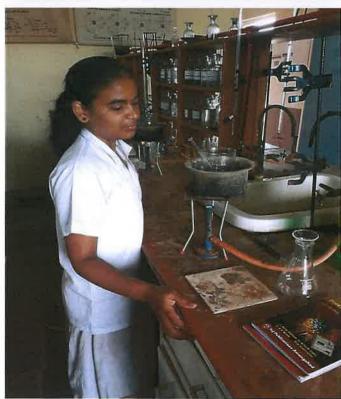

### Swa. Sawarkar Mahavidyalaya, Beed

PRACTICALS (Academic Year 2014-22)

Name of Teacher: Jadhav R.L. (Assistant Professor, Chemistry Department)

2019-20

at Mahavio