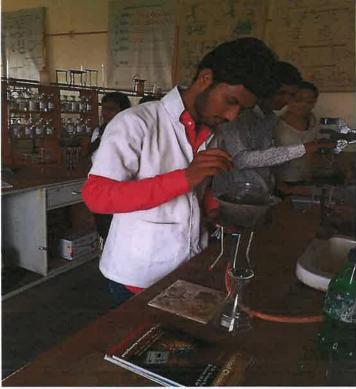

### Swa. Sawarkar Mahavidyalaya, Beed

PRACTICALS (Academic Year 2018-19)

Plame of Teacher: Jadhav R.L. (Assistant Professor, Chemistry Department)

**B.Sc. Students doing practical's** 

### FY B.Sc. Students doing practical's

Principal
Swa.Sawarkar Mahavidyalaya,

B.S.P.S Ambajogal

Swa. Sawarkar Mahavidyalaya, Beed
PRACTICALS (Academic Year (Academic Year: 2018-19)
Name of Teacher: Jadhav R.L. (Assistant Professor, Chemistry Department)