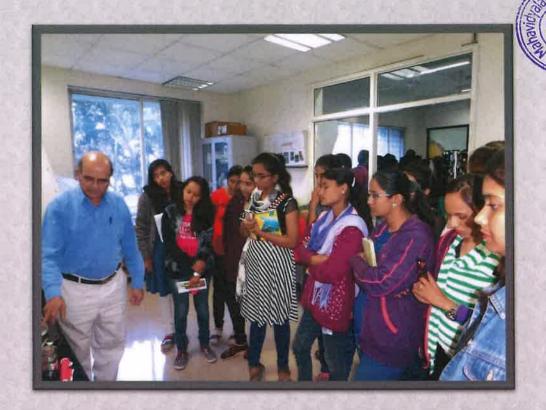

Visited to Nashik in Laboratory observing Alcohol synthesis setu**الهابانالجانية المعالى المعا** 

Department of Computer Science Various Activities like Wallpaper, Guest Lecture Seminars Photo Gallery

**Educational Tour 2018-2019: Visit to National Center for Cell Science, Pune.** 

Date: 09-01-19 to 12-01-19

**Educational Tour: Visit to National Center for Cell Science Pune.** 

Department of Computer Science Various Activities like Wallpaper, Guest Lecture Seminars Photo Gallery

Educational Tour: DNA Sequencing Lab1. Visit to National Center for Cell Science Pune.

### Swa. Sawarkar Mahavidyalaya, Beed Department of Microbiology Field Visits

Educational Visit to National Centre for Microbial Resources Pune 10<sup>th</sup> Jan. 2019

Principal
Swa. Sawarkar Mahavidyalaya
Beed