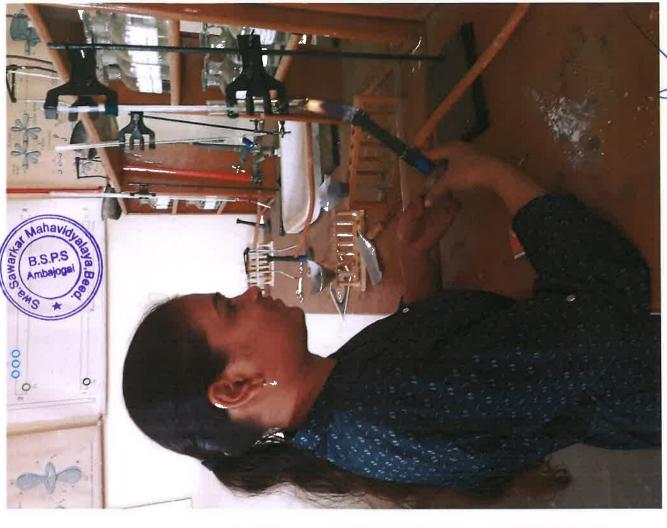

Class: B.Sc. TY students doing Practical's P-XVIII: T.L.C. Preparation

Swa:Sawarkar Mahavirhyalaya,

Class: B.Sc. TY students doing Practical's P-XVIII: T.L.C. Prepara

Name of Teacher: Jadhav R.L. (Assistant Professor, Ct PRACTICALS (Academic Year 2022-23 **Department**)

of Teacher: Jadhav R.L. (Assistant Professor, Chemistry Depa PRACTICALS (Academic Year 2022-23)

e of Teacher: Jadhav R.L. (Assistant Professor, Chemistry Depart PRACTICALS (Academic Year 2022-23)

Bharatiya Shikshan Prasarak Sanstha, Ambajogai