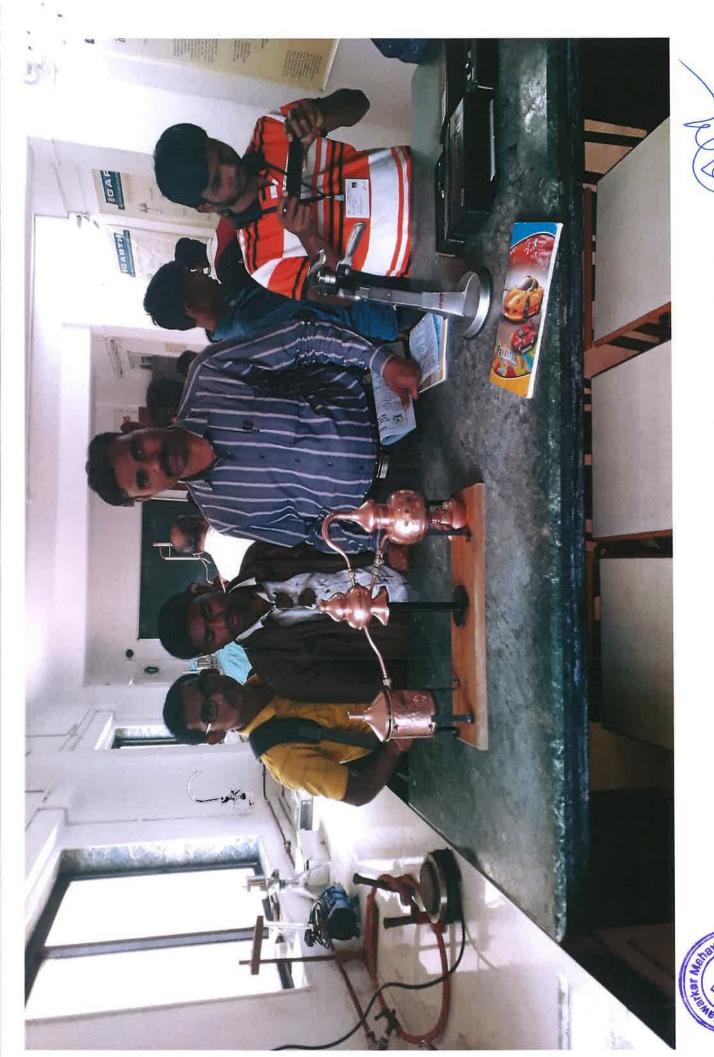

Visited to Nashik in Laboratory observing Alcohol synthesis setu**الهابانالجانية المعالى المعا** 

Department of Computer Science Various Activities like Wallpaper, Guest Lecture Seminars Photo Gallery

**Educational Tour 2018-2019: Visit to National Center for Cell Science, Pune.** 

Date: 09-01-19 to 12-01-19

**Educational Tour: Visit to National Center for Cell Science Pune.** 

Department of Computer Science Various Activities like Wallpaper, Guest Lecture Seminars Photo Gallery

Educational Tour: DNA Sequencing Lab1. Visit to National Center for Cell Science Pune.