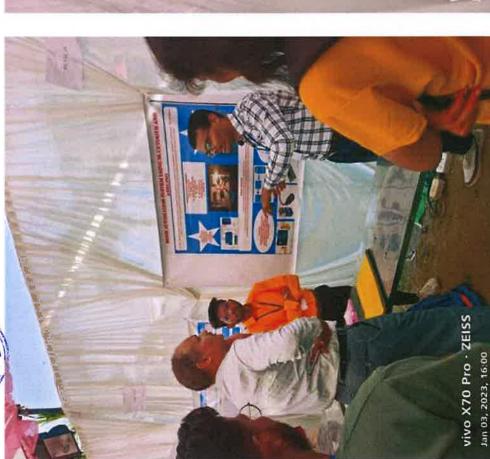

### अविष्कार स्पर्धेमध्ये कपाळेला गोल्ड मेडल

### प्रतिनिधी बीड

डॉ. बाबासाहेब आंबेडकर मराठवाडा विद्यापीठ, औरंगाबाद द्वारा आयोजित अविष्कार २०२२-२३ मध्ये स्वातंत्र्यवीर सावस्कर महाविद्यालयाच्या तीन संघांनी सहभाग नोंदवला. यामध्ये फाईन आर्ट या विभागामध्ये महाविद्यालयाचा प्रथम वर्षांचा विद्यार्थी पवन कपाळे यास गोल्ड मेडल मिळाले. महाविद्यालयाच्या प्राचार्या डॉ. प्रीती पोहेकर यांच्या इस्ते सर्व यशस्वी स्पर्धकांचा सत्कार करण्यात आला.

कला शाखेचा प्रथम वर्षा पक्न कपाळे आणि वाणिज्य प्रथम वर्षांची विद्यार्थिनी सलोनी शर्मा यांनी सहभाग नोंदवला. यात बिंदुसरा नदीपात्रातून विविध आकाराचे दगड गोटे जमा करून त्यापासून इको फ्रेंडली गणेश मूर्ती बनवण्यात आल्या होत्या. महाविद्याल्ज्यात हा उपक्रम गेले १० वर्षापासून राबवण्यात येत आहे. यामध्ये कागदापासून, शाडूच्या मातीपासनही गणेश मूर्ती बनवण्यात आल्या आहेत. शहर पातळीवर याचे प्रदर्शन आणि कार्यशाळा दरवर्षी आयोजितकेली जाते.

महाविद्यालयाचे विद्यार्थी शुभम खाटीकमारे, स्वराज्य काशीद ,सचिन बहिरे, तन्मय कुलकर्णी यांचेही उत्तम सादरीकरण झाले. अविष्कार २०२३ साठी प्रा. विशाल नाईकनवरे यांनी समन्वयक म्हणून काम पाहिले. तसेच डॉ. जोगेंद्र गायकवाड यांनी संस्कृती आणि पर्यावरण यांच्या समतोलासाठी निसर्गाचा वापर या प्रथम पुरस्कार आणि गोल्ड मेडल प्राप्त प्रोजेक्टचे मार्गदर्शक म्हणून काम केले. प्रा. डॉ. रूपाली कुलकर्णी यांनी अविष्कार २०२३ च्या सहभागी विद्यार्थ्यांच्या तयारीसाठी विशेष मेहनत घेतली. तसेच अविष्कार सेल मधील सर्व प्राध्यापकांनी आपल्या विद्यार्थ्यांना प्रोत्साहन देऊन उत्तम तयारी करून घेतली, प्रथम पुरस्कार आणि गोल्ड मेडल मिळवणाऱ्या विद्यार्थ्यांचे आणि मार्गदर्शकांचे संस्थेच्या महाविद्यालयीन प्रशासनाच्या वतीने अभिनंदन करण्यात आले.