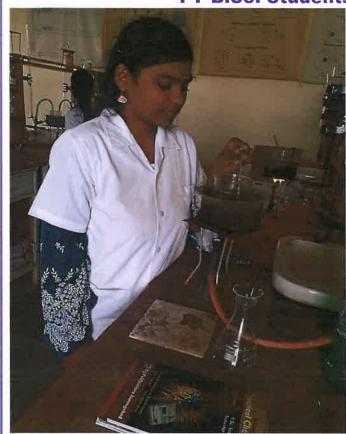

Class: B.Sc. TY students doing Practical's P-XVIII: T.L.C. Preparation

Swa:Sawarkar Mahavirhyalaya,

Class: B.Sc. TY students doing Practical's P-XVIII: T.L.C. Prepara

Name of Teacher: Jadhav R.L. (Assistant Professor, Ct PRACTICALS (Academic Year 2022-23 **Department**)

of Teacher: Jadhav R.L. (Assistant Professor, Chemistry Depa PRACTICALS (Academic Year 2022-23)

e of Teacher: Jadhav R.L. (Assistant Professor, Chemistry Depart PRACTICALS (Academic Year 2022-23)

Bharatiya Shikshan Prasarak Sanstha, Ambajogai