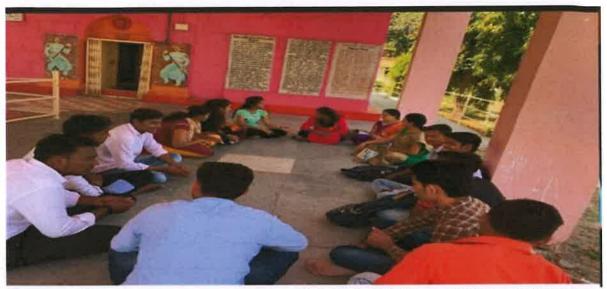

### **Avishkar Activities**

### Participation in Avishkar Competition from AY 2018-19 to 2022-23

| Acade<br>mic<br>Year | List of Students Participation in District level                                                                                                                                                                                                                                                                                                         | Class                                                                            | List of Students Participation in University level | List of Students Particip ation in Interuni versity level | Name of College<br>Co-ordinator | Rank                                            |
|----------------------|----------------------------------------------------------------------------------------------------------------------------------------------------------------------------------------------------------------------------------------------------------------------------------------------------------------------------------------------------------|----------------------------------------------------------------------------------|----------------------------------------------------|-----------------------------------------------------------|---------------------------------|-------------------------------------------------|
| 2018-19              | 1.Miss Kulkarni Siddhi 2.Miss Thosar Dipali Vilasrao 3.Miss Joshi Vaishnavi Kishor 4. Miss Beedkar Aboli Ajit 5. Miss Patange Neha Anant 6. Miss Raut Sayali Kalyan 7. Miss Joshi Ashnavi Kishor 8. Miss Kamble Sneha Kacharu 9.Miss Dongare Sujata Kakasaheb 10. Miss Patki Vaishnavi Shashikant 11.Mr.Mote Rushikesh Kakasaheb 12. Jadhav Nikhil Gopal | B.Sc. FY B.Sc. FY B.Sc. FY B.Sc. FY B.Sc. FY B.Sc. FY B.Sc. SY B.Sc. SY B.Sc. SY | 1. Shinde Smita<br>Mohan                           | Nil                                                       | Mr. Naiknaware V.<br>V.         | Selecte d for Univers ity level in Pure Science |
|                      | 13. Miss . Shinde Smita<br>Mohan<br>14. Miss . Ghene Anjali<br>Ramesh<br>15. Mr. Shinde Ganesh<br>Dashrath                                                                                                                                                                                                                                               | B.Sc. SY B.Sc. SY B.Sc. SY                                                       |                                                    |                                                           |                                 |                                                 |