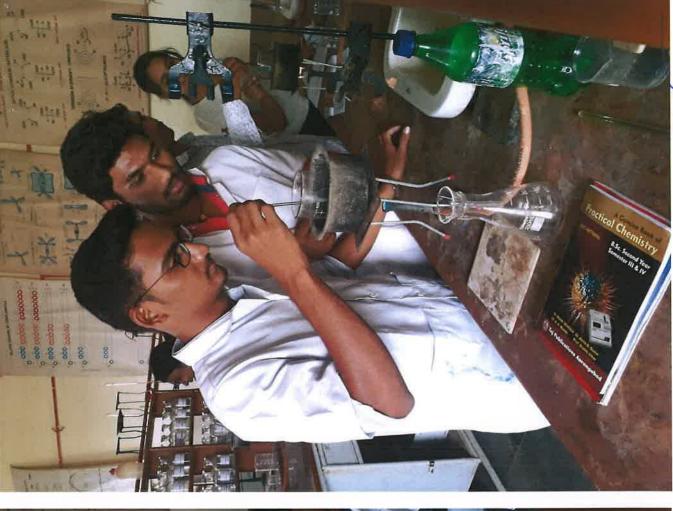

### Swa. Sawarkar Mahavidyalaya, Beed

PRACTICALS (Academic Year 2014-22)

Name of Teacher: Jadhav R.L. (Assistant Professor, Chemistry Department)

2019-20

at Mahavio

Class: B.Sc. TY students doing Practical's P-XVIII: T.L.C. Preparation

Swa:Sawarkar Mahavirhyalaya,

Class: B.Sc. TY students doing Practical's P-XVIII: T.L.C. Prepara

Name of Teacher: Jadhav R.L. (Assistant Professor, Ct PRACTICALS (Academic Year 2022-23 **Department**)

of Teacher: Jadhav R.L. (Assistant Professor, Chemistry Depa PRACTICALS (Academic Year 2022-23)

e of Teacher: Jadhav R.L. (Assistant Professor, Chemistry Depart PRACTICALS (Academic Year 2022-23)

Bharatiya Shikshan Prasarak Sanstha, Ambajogai