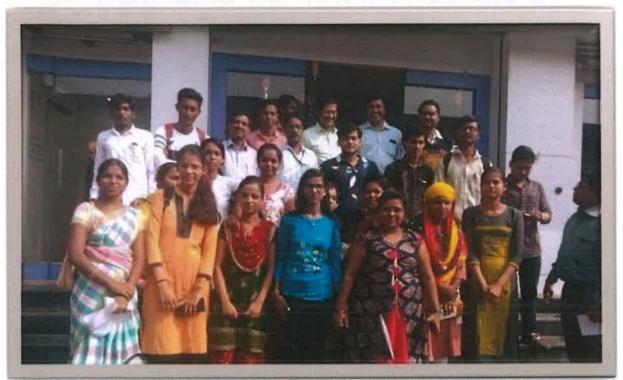

### Swa. Sawarkar Mahavidyalaya, Beed Department of Microbiology Field Visits

Educational Visit to National Centre for Microbial Resources Pune 10<sup>th</sup> Jan. 2019

Principal
Swa. Sawarkar Mahavidyalaya
Beed

Principal
Swa.Sawarkar Mahavidyalaya
Beed.

Principal
Swa.Sawarkar Mahavidyalaya
Beed.