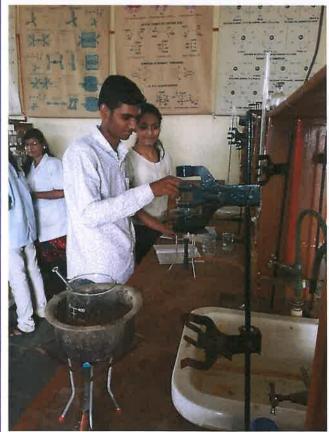

### Swa. Sawarkar Mahavidyalaya, Beed

PRACTICALS (Academic Year 2014-22)

Name of Teacher: Jadhav R.L. (Assistant Professor, Chemistry Department)

2019-20

at Mahavio