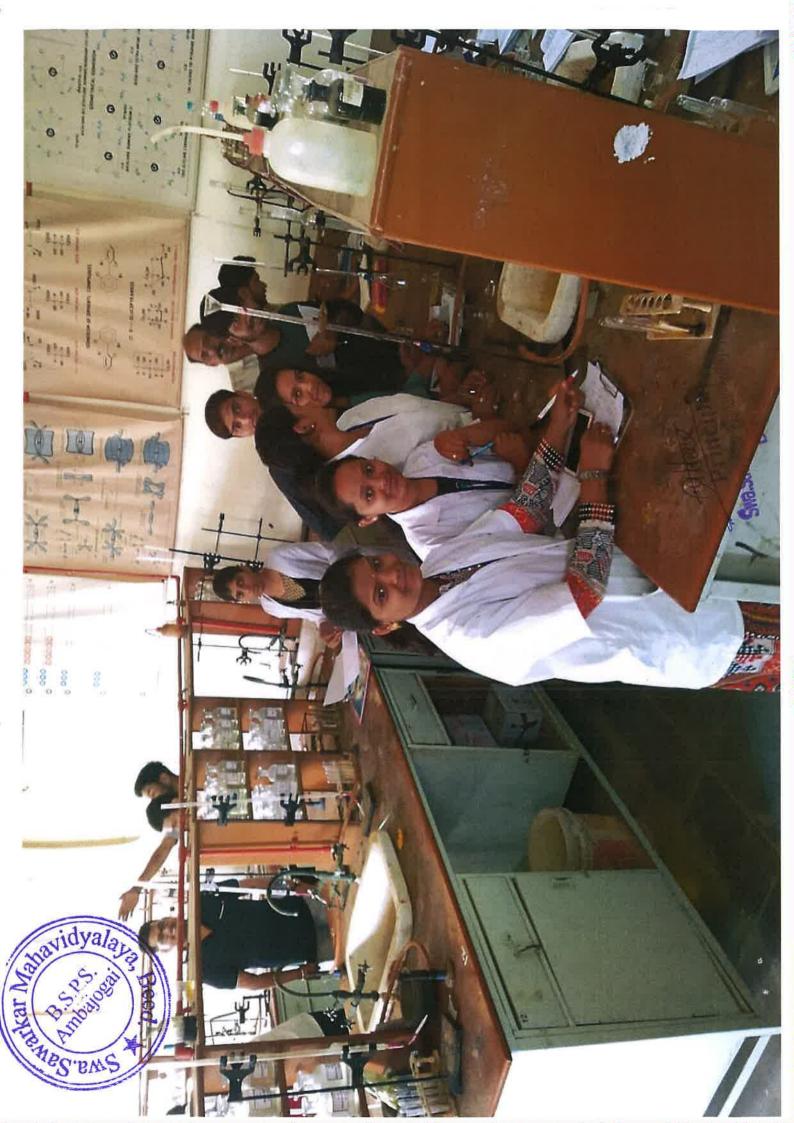

### Swa. Sawarkar Mahavidyalaya, Beed

PRACTICALS (Academic Year 2014-22)

Name of Teacher: Jadhav R.L. (Assistant Professor, Chemistry Department)

2019-20

at Mahavio

Class: B.Sc. TY students doing Practical's P-XVIII: T.L.C. Preparation

Swa:Sawarkar Mahavirhyalaya,

Class: B.Sc. TY students doing Practical's P-XVIII: T.L.C. Prepara

Name of Teacher: Jadhav R.L. (Assistant Professor, Ct PRACTICALS (Academic Year 2022-23 **Department**)

of Teacher: Jadhav R.L. (Assistant Professor, Chemistry Depa PRACTICALS (Academic Year 2022-23)

e of Teacher: Jadhav R.L. (Assistant Professor, Chemistry Depart PRACTICALS (Academic Year 2022-23)

Bharatiya Shikshan Prasarak Sanstha, Ambajogai