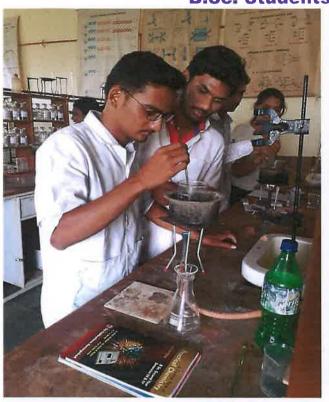

### Swa. Sawarkar Mahavidyalaya, Beed

PRACTICALS (Academic Year 2018-19)

Plame of Teacher: Jadhav R.L. (Assistant Professor, Chemistry Department)

**B.Sc. Students doing practical's** 

### FY B.Sc. Students doing practical's

Principal
Swa.Sawarkar Mahavidyalaya,

B.S.P.S Ambajogal

Swa. Sawarkar Mahavidyalaya, Beed
PRACTICALS (Academic Year (Academic Year: 2018-19)
Name of Teacher: Jadhav R.L. (Assistant Professor, Chemistry Department)