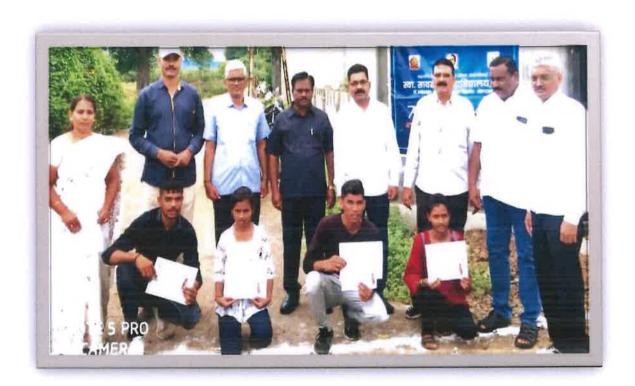

# 1 Programme Title : Guidance of Dr , Vevkji Plavankr to NSS Volunteer at Manday Jali 25 March 2022

While guiding in the residential camp at Mauje Mandavajali, the local committee Secretary of Swa. Sawarkar Educational Sankul Dr. Vivekji Palvankar, President of the Local Committee Mr. Gajanan Kaka Jagtap, Hon. Shri Pramod Kulkarni, National Service Scheme District Coordinator Prof. Dr. Pandit Khakre, Dr. Omprakash Zhanwar, Dr Chhatrapati Pangarkar.Date

# शिबिरातून सकारात्मक ऊर्जा मिळते- डॉ.पालवणकर

चीह । चार्ताहर राष्ट्रभकी,सामाजिक भाग, ग्रामीण जीवन यातुन सकारात्मफ कवां रासेयां सारख्या शिविरातुन मिळते असे प्रतिपादन डॉ. विवेक पालवणकर यांनी केले.साबरकर महाविद्यालयाचे राष्ट्रीय सेवा योजना शिविराज्या समारोप दि. २५ मार्च २०२२ झाला. या प्रसंगी व्यासपीठावर स्थानिक व्यव्यस्था पंडळाचे अध्यक्ष गजाननराव बणताप, मांडवजाळीचे पोलीस पाटील चिहरवाळ, जिल्हा समन्वयक डॉ. पंडित खाखरे, माच्यमिक विभागाचे अध्यक्ष प्रमोद कुलकर्णी, प्रमारी प्राचार्य डॉ.

छत्रपती पांगारकर, कार्मक्रम अधिकारी डॉ. आमप्रकाश झंबर,उपप्राचार्य डॉ. लक्ष्मीकांत बाहेगव्हाणकर, उपप्राचार्य

हाँ.राजेश ढेंरे, यांची उपस्थिती होती. या प्रसंगी पुढे बोलतांना डाँ. पालवनकर म्हणाले की रासेयो चे बोधिवन्ह चक्र हे गतीचे प्रतीक आहे. शिबिर संस्कार निर्माण करतात, विध्याथ्यांच्या जीवनाला दिशा मिळते. चेता बेतो असे प्रतिपादन समेंची वे जिन्हा समस्यपक हो पंडित खाखा मानिय कर प्रभाग प्राचार्य हो, पांगारकर प्रमाग प्राचार्य हो, पांगारकर प्रमाग प्राचार्य हो, पांगारकर प्रमाग प्रचान कर केले. शिक्षिरायींच्या बतीने विद्यार्थी आदित्य बीर, अभिषेक मालेकर जानेच्या सीरसामर, आदिती गुजर मानी मनोगत व्यक्त केले. प्रास्ताविक आणि आखाल वाचन कार्यक्रम अधिकारी प्रा. अनंत देशपांडे यांनी केले कार्यक्रमाचे सुत्र संचालन डॉ. संगीता ससाणे यांनी केले तर आधार डॉ. ओमप्रकाश प्रधर यांनी