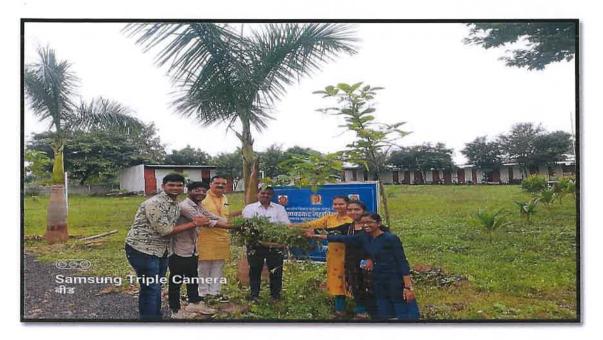

#### 2 Programme Title: Tree Plant nation in college Campus-

Date 05.06.2021

In presence of Dr. Surendraji Alurkar President B.S.P.S,Ambajogai ,Shri Gajananrao Jagtap Kaka, Dr Vevkji Palvankar ,College Principal Dr Sanjay Shirodkar ,

Dr L.G. Bahegavankar, Dr Rajesh Dhere and Dr Omprakash Zanwar, Dr Sangita sasane ,Prof Anat Deshpande