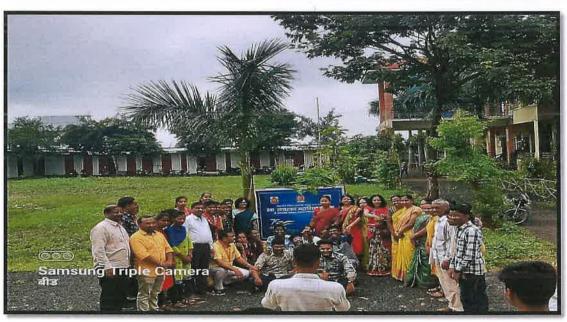

#### 2 Programme Title: Tree Plant nation in college Campus-

Date 05.06.2021

In presence of Dr. Surendraji Alurkar President B.S.P.S,Ambajogai ,Shri Gajananrao Jagtap Kaka, Dr Vevkji Palvankar ,College Principal Dr Sanjay Shirodkar ,

Dr L.G. Bahegavankar, Dr Rajesh Dhere and Dr Omprakash Zanwar, Dr Sangita sasane ,Prof Anat Deshpande