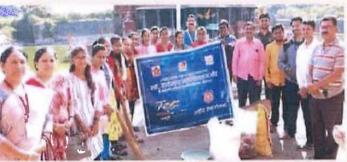

# 1 Programme Title : Guidance of Dr , Vevkji Plavankr to NSS Volunteer at Manday Jali 25 March 2022

While guiding in the residential camp at Mauje Mandavajali, the local committee Secretary of Swa. Sawarkar Educational Sankul Dr. Vivekji Palvankar, President of the Local Committee Mr. Gajanan Kaka Jagtap, Hon. Shri Pramod Kulkarni, National Service Scheme District Coordinator Prof. Dr. Pandit Khakre, Dr. Omprakash Zhanwar, Dr Chhatrapati Pangarkar.Date

# शिबिरातून सकारात्मक ऊर्जा मिळते- डॉ.पालवणकर

चीह । चार्ताहर राष्ट्रभकी,सामाजिक भाग, ग्रामीण जीवन यातुन सकारात्मफ कवां रासेयां सारख्या शिविरातुन मिळते असे प्रतिपादन डॉ. विवेक पालवणकर यांनी केले.साबरकर महाविद्यालयाचे राष्ट्रीय सेवा योजना शिविराज्या समारोप दि. २५ मार्च २०२२ झाला. या प्रसंगी व्यासपीठावर स्थानिक व्यव्यस्था पंडळाचे अध्यक्ष गजाननराव बणताप, मांडवजाळीचे पोलीस पाटील चिहरवाळ, जिल्हा समन्वयक डॉ. पंडित खाखरे, माच्यमिक विभागाचे अध्यक्ष प्रमोद कुलकर्णी, प्रमारी प्राचार्य डॉ.

छत्रपती पांगारकर, कार्मक्रम अधिकारी डॉ. आमप्रकाश झंबर,उपप्राचार्य डॉ. लक्ष्मीकांत बाहेगव्हाणकर, उपप्राचार्य

हाँ.राजेश ढेंरे, यांची उपस्थिती होती. या प्रसंगी पुढे बोलतांना डाँ. पालवनकर म्हणाले की रासेयो चे बोधिवन्ह चक्र हे गतीचे प्रतीक आहे. शिबिर संस्कार निर्माण करतात, विध्याथ्यांच्या जीवनाला दिशा मिळते. चेता बेतो असे प्रतिपादन समेंची वे जिन्हा समस्यपक हो पंडित खाखा मानिय कर प्रभाग प्राचार्य हो, पांगारकर प्रमाग प्राचार्य हो, पांगारकर प्रमाग प्राचार्य हो, पांगारकर प्रमाग प्रचान कर केले. शिक्षिरायींच्या बतीने विद्यार्थी आदित्य बीर, अभिषेक मालेकर जानेच्या सीरसामर, आदिती गुजर मानी मनोगत व्यक्त केले. प्रास्ताविक आणि आखाल वाचन कार्यक्रम अधिकारी प्रा. अनंत देशपांडे यांनी केले कार्यक्रमाचे सुत्र संचालन डॉ. संगीता ससाणे यांनी केले तर आधार डॉ. ओमप्रकाश प्रधर यांनी