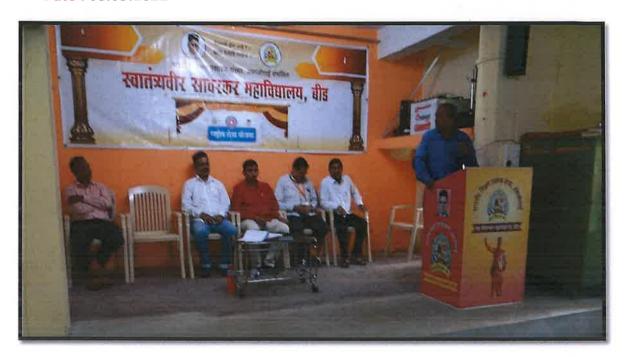

# 1 Programme Title : Guidance of Dr , Vevkji Plavankr to NSS Volunteer at Manday Jali 25 March 2022

While guiding in the residential camp at Mauje Mandavajali, the local committee Secretary of Swa. Sawarkar Educational Sankul Dr. Vivekji Palvankar, President of the Local Committee Mr. Gajanan Kaka Jagtap, Hon. Shri Pramod Kulkarni, National Service Scheme District Coordinator Prof. Dr. Pandit Khakre, Dr. Omprakash Zhanwar, Dr Chhatrapati Pangarkar.Date

# शिबिरातून सकारात्मक ऊर्जा मिळते- डॉ.पालवणकर

चीह । चार्ताहर राष्ट्रभकी,सामाजिक भाग, ग्रामीण जीवन यातुन सकारात्मफ कवां रासेयां सारख्या शिविरातुन मिळते असे प्रतिपादन डॉ. विवेक पालवणकर यांनी केले.साबरकर महाविद्यालयाचे राष्ट्रीय सेवा योजना शिविराज्या समारोप दि. २५ मार्च २०२२ झाला. या प्रसंगी व्यासपीठावर स्थानिक व्यव्यस्था पंडळाचे अध्यक्ष गजाननराव बणताप, मांडवजाळीचे पोलीस पाटील चिहरवाळ, जिल्हा समन्वयक डॉ. पंडित खाखरे, माच्यमिक विभागाचे अध्यक्ष प्रमोद कुलकर्णी, प्रमारी प्राचार्य डॉ.

छत्रपती पांगारकर, कार्मक्रम अधिकारी डॉ. आमप्रकाश झंबर,उपप्राचार्य डॉ. लक्ष्मीकांत बाहेगव्हाणकर, उपप्राचार्य

हाँ.राजेश ढेंरे, यांची उपस्थिती होती. या प्रसंगी पुढे बोलतांना डाँ. पालवनकर म्हणाले की रासेयो चे बोधिवन्ह चक्र हे गतीचे प्रतीक आहे. शिबिर संस्कार निर्माण करतात, विध्याथ्यांच्या जीवनाला दिशा मिळते. चेता बेतो असे प्रतिपादन समेंची वे जिन्हा समस्यपक हो पंडित खाखा मानिय कर प्रभाग प्राचार्य हो, पांगारकर प्रमाग प्राचार्य हो, पांगारकर प्रमाग प्राचार्य हो, पांगारकर प्रमाग प्रचान कर केले. शिक्षिरायींच्या बतीने विद्यार्थी आदित्य बीर, अभिषेक मालेकर जानेच्या सीरसामर, आदिती गुजर मानी मनोगत व्यक्त केले. प्रास्ताविक आणि आखाल वाचन कार्यक्रम अधिकारी प्रा. अनंत देशपांडे यांनी केले कार्यक्रमाचे सुत्र संचालन डॉ. संगीता ससाणे यांनी केले तर आधार डॉ. ओमप्रकाश प्रधर यांनी