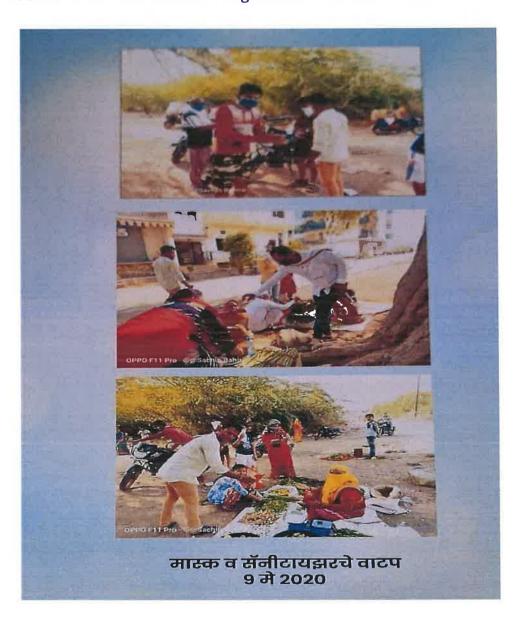

|

राष्ट्रीय सेवा योजना े त्वासायरकर महाविद्यालय,बीड-431122







Dr. Babasaheb Ambedkar Mrathwada University ,
Aurangabad

Bhartiya Shikshan Prasark Sanstha , Ambajogai Swa. Sawarkar Mahavidyalaya, Beed

National Service Scheme



Report Of NSS 2020-2021

Under the Guidance of Principal

Dr. S.G.Shirodkar

1 Dr. O.B.Zanwar- Programme Officer

2 Dr. S.S.Sasane- Programme Officer

3 Mr. A.V.Deshpande- Programme Officer





1 Distribution of Masks and some essential goods during covid epidemic at the adopted village Karzani

Date 3.5.2020

In presence of all villagers and Programme officers Nss volunteer



2 Distribution of Masks and Sanitizer during covid epidemic at Vegetable Market Beed Date 9.5.2020 In presence of all Citizen and Programme officers Nss volunteer







## 3. International Yoga Day- Online Mode

#### -Date 21.06.2020

In presence of Smt. Sahrmista Shete, Ratneshwar Shete, Principal Dr Sanjay Shirodkar and College Staff and Nss Volunteer.



#### 4.Tree Plantination: Date 1.07.2020

In presence of prof Candrakant Mule , Dr  $\,$  S.G.Shirodkar .Dr O.B.Zanwar , Prof Anant Deshppande and NSS Volunteer.







#### 5 Distribution of Mask and Sanitizer to students at Examination center

#### Date 13.10.2020

In presence of S.G.Shirodkar ,Dr Sopan Surwase ,Dr.L.G.Bahegavankar and Dr O.B.Zanwar and all Examinee







15OCT2020

# स्वा.सावरकर महाविद्यालयात परीक्षार्थीना मास्कचे वाटप



बीड दि. १३ राष्ट्रीय सेवा गोजना विभाग स्वा. सायरकर महाविद्यालय बीड यांनी दि. १३ ऑक्टॉबर रोजी कोविड - १९ च्या पार्श्वभृषि वर परीक्षार्थी ना मांस्कवे वाटप केल