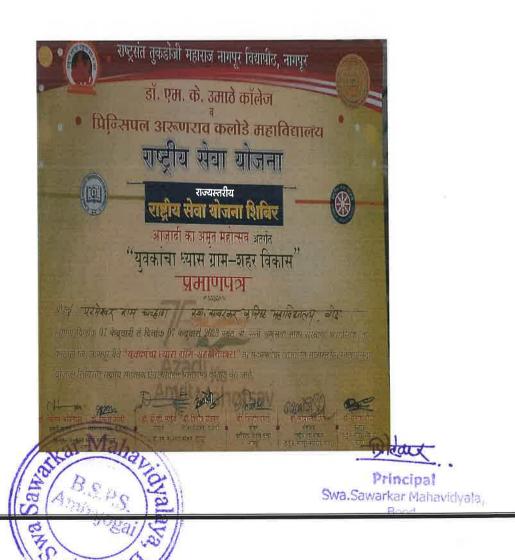

**NSS REPORT 2018-2023** 

Dr. Babasaheb Ambedkar Mrathwada University ,
Aurangabad

Bhartiya Shikshan Prasark Sanstha , Ambajogai

Swa. Sawarkar Mahavidyalaya, Beed National Service Scheme

Report Of NSS 2021-2022

Under the Guidance of Principal

Dr. K.L. Kamble

1 Dr. O.B.Zanwar- Programme Officer

2 Dr. S.S.Sasane- Programme Officer

3 Dr. A.V.Deshpande- Programme Officer