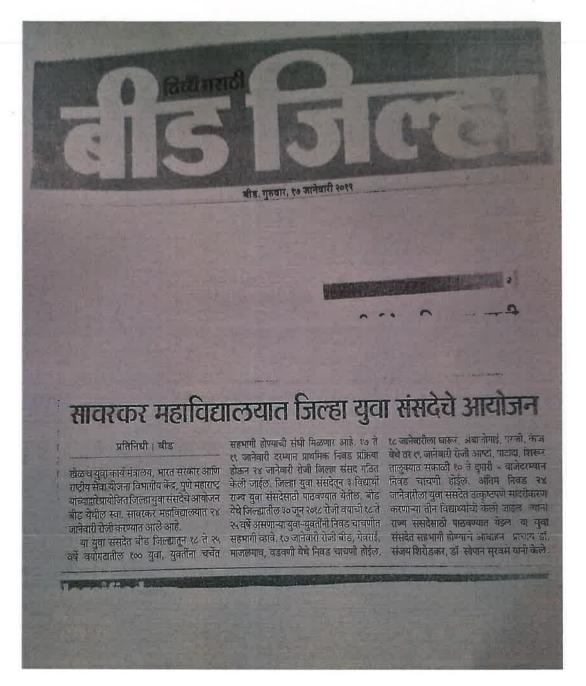

# शिबिरातून सकारात्मक ऊर्जा मिळते- डॉ.पालवणकर

चीह । चार्ताहर राष्ट्रभकी,सामाजिक भाग, ग्रामीण जीवन यातुन सकारात्मफ कवां रासेयां सारख्या शिविरातुन मिळते असे प्रतिपादन डॉ. विवेक पालवणकर यांनी केले.साबरकर महाविद्यालयाचे राष्ट्रीय सेवा योजना शिविराज्या समारोप दि. २५ मार्च २०२२ झाला. या प्रसंगी व्यासपीठावर स्थानिक व्यव्यस्था पंडळाचे अध्यक्ष गजाननराव बणताप, मांडवजाळीचे पोलीस पाटील चिहरवाळ, जिल्हा समन्वयक डॉ. पंडित खाखरे, माच्यमिक विभागाचे अध्यक्ष प्रमोद कुलकर्णी, प्रमारी प्राचार्य डॉ.

छत्रपती पांगारकर, कार्मक्रम अधिकारी डॉ. आमप्रकाश झंबर,उपप्राचार्य डॉ. लक्ष्मीकांत बाहेगव्हाणकर, उपप्राचार्य

हाँ.राजेश ढेंरे, यांची उपस्थिती होती. या प्रसंगी पुढे बोलतांना डाँ. पालवनकर म्हणाले की रासेयो चे बोधिवन्ह चक्र हे गतीचे प्रतीक आहे. शिबिर संस्कार निर्माण करतात, विध्याथ्यांच्या जीवनाला दिशा मिळते. चेता बेतो असे प्रतिपादन समेंची वे जिन्हा समस्यपक हो पंडित खाखा मानिय कर प्रभाग प्राचार्य हो, पांगारकर प्रमाग प्राचार्य हो, पांगारकर प्रमाग प्राचार्य हो, पांगारकर प्रमाग प्रचान कर केले. शिक्षिरायींच्या बतीने विद्यार्थी आदित्य बीर, अभिषेक मालेकर जानेच्या सीरसामर, आदिती गुजर मानी मनोगत व्यक्त केले. प्रास्ताविक आणि आखाल वाचन कार्यक्रम अधिकारी प्रा. अनंत देशपांडे यांनी केले कार्यक्रमाचे सुत्र संचालन डॉ. संगीता ससाणे यांनी केले तर आधार डॉ. ओमप्रकाश प्रधर यांनी

राष्ट्रीय सेवा योजना शिबीरातून विष्यार्थ्यांच्या व्यक्तीमत्व विकासा बरोबरच ग्रामीण जीवनाचा अनुमव