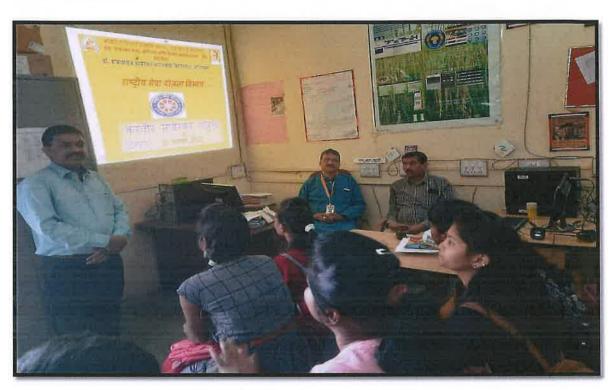

# 1 Programme Title : Guidance of Dr , Vevkji Plavankr to NSS Volunteer at Manday Jali 25 March 2022

While guiding in the residential camp at Mauje Mandavajali, the local committee Secretary of Swa. Sawarkar Educational Sankul Dr. Vivekji Palvankar, President of the Local Committee Mr. Gajanan Kaka Jagtap, Hon. Shri Pramod Kulkarni, National Service Scheme District Coordinator Prof. Dr. Pandit Khakre, Dr. Omprakash Zhanwar, Dr Chhatrapati Pangarkar.Date

# शिबिरातून सकारात्मक ऊर्जा मिळते- डॉ.पालवणकर

चीह । चार्ताहर राष्ट्रभकी,सामाजिक भाग, ग्रामीण जीवन यातुन सकारात्मफ कवां रासेयां सारख्या शिविरातुन मिळते असे प्रतिपादन डॉ. विवेक पालवणकर यांनी केले.साबरकर महाविद्यालयाचे राष्ट्रीय सेवा योजना शिविराज्या समारोप दि. २५ मार्च २०२२ झाला. या प्रसंगी व्यासपीठावर स्थानिक व्यव्यस्था पंडळाचे अध्यक्ष गजाननराव बणताप, मांडवजाळीचे पोलीस पाटील चिहरवाळ, जिल्हा समन्वयक डॉ. पंडित खाखरे, माच्यमिक विभागाचे अध्यक्ष प्रमोद कुलकर्णी, प्रमारी प्राचार्य डॉ.

छत्रपती पांगारकर, कार्मक्रम अधिकारी डॉ. आमप्रकाश झंबर,उपप्राचार्य डॉ. लक्ष्मीकांत बाहेगव्हाणकर, उपप्राचार्य

हाँ.राजेश ढेंरे, यांची उपस्थिती होती. या प्रसंगी पुढे बोलतांना डाँ. पालवनकर म्हणाले की रासेयो चे बोधिवन्ह चक्र हे गतीचे प्रतीक आहे. शिबिर संस्कार निर्माण करतात, विध्याथ्यांच्या जीवनाला दिशा मिळते. चेता बेतो असे प्रतिपादन समेंची वे जिन्हा समस्यपक हो पंडित खाखा मानिय कर प्रभाग प्राचार्य हो, पांगारकर प्रमाग प्राचार्य हो, पांगारकर प्रमाग प्राचार्य हो, पांगारकर प्रमाग प्रचान कर केले. शिक्षिरायींच्या बतीने विद्यार्थी आदित्य बीर, अभिषेक मालेकर जानेच्या सीरसामर, आदिती गुजर मानी मनोगत व्यक्त केले. प्रास्ताविक आणि आखाल वाचन कार्यक्रम अधिकारी प्रा. अनंत देशपांडे यांनी केले कार्यक्रमाचे सुत्र संचालन डॉ. संगीता ससाणे यांनी केले तर आधार डॉ. ओमप्रकाश प्रधर यांनी