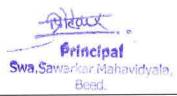

# 1 Programme Title : Guidance of Dr , Vevkji Plavankr to NSS Volunteer at Manday Jali 25 March 2022

While guiding in the residential camp at Mauje Mandavajali, the local committee Secretary of Swa. Sawarkar Educational Sankul Dr. Vivekji Palvankar, President of the Local Committee Mr. Gajanan Kaka Jagtap, Hon. Shri Pramod Kulkarni, National Service Scheme District Coordinator Prof. Dr. Pandit Khakre, Dr. Omprakash Zhanwar, Dr Chhatrapati Pangarkar.Date

# शिबिरातून सकारात्मक ऊर्जा मिळते- डॉ.पालवणकर

चीह । चार्ताहर राष्ट्रभकी,सामाजिक भाग, ग्रामीण जीवन यातुन सकारात्मफ कवां रासेयां सारख्या शिविरातुन मिळते असे प्रतिपादन डॉ. विवेक पालवणकर यांनी केले.साबरकर महाविद्यालयाचे राष्ट्रीय सेवा योजना शिविराज्या समारोप दि. २५ मार्च २०२२ झाला. या प्रसंगी व्यासपीठावर स्थानिक व्यव्यस्था पंडळाचे अध्यक्ष गजाननराव बणताप, मांडवजाळीचे पोलीस पाटील चिहरवाळ, जिल्हा समन्वयक डॉ. पंडित खाखरे, माच्यमिक विभागाचे अध्यक्ष प्रमोद कुलकर्णी, प्रमारी प्राचार्य डॉ.

छत्रपती पांगारकर, कार्मक्रम अधिकारी डॉ. आमप्रकाश झंबर,उपप्राचार्य डॉ. लक्ष्मीकांत बाहेगव्हाणकर, उपप्राचार्य

हाँ.राजेश ढेंरे, यांची उपस्थिती होती. या प्रसंगी पुढे बोलतांना डाँ. पालवनकर म्हणाले की रासेयो चे बोधिवन्ह चक्र हे गतीचे प्रतीक आहे. शिबिर संस्कार निर्माण करतात, विध्याथ्यांच्या जीवनाला दिशा मिळते. चेता बेतो असे प्रतिपादन समेंची वे जिन्हा समस्यपक हो पंडित खाखा मानिय कर प्रभाग प्राचार्य हो, पांगारकर प्रमाग प्राचार्य हो, पांगारकर प्रमाग प्राचार्य हो, पांगारकर प्रमाग प्रचान कर केले. शिक्षिरायींच्या बतीने विद्यार्थी आदित्य बीर, अभिषेक मालेकर जानेच्या सीरसामर, आदिती गुजर मानी मनोगत व्यक्त केले. प्रास्ताविक आणि आखाल वाचन कार्यक्रम अधिकारी प्रा. अनंत देशपांडे यांनी केले कार्यक्रमाचे सुत्र संचालन डॉ. संगीता ससाणे यांनी केले तर आधार डॉ. ओमप्रकाश प्रधर यांनी