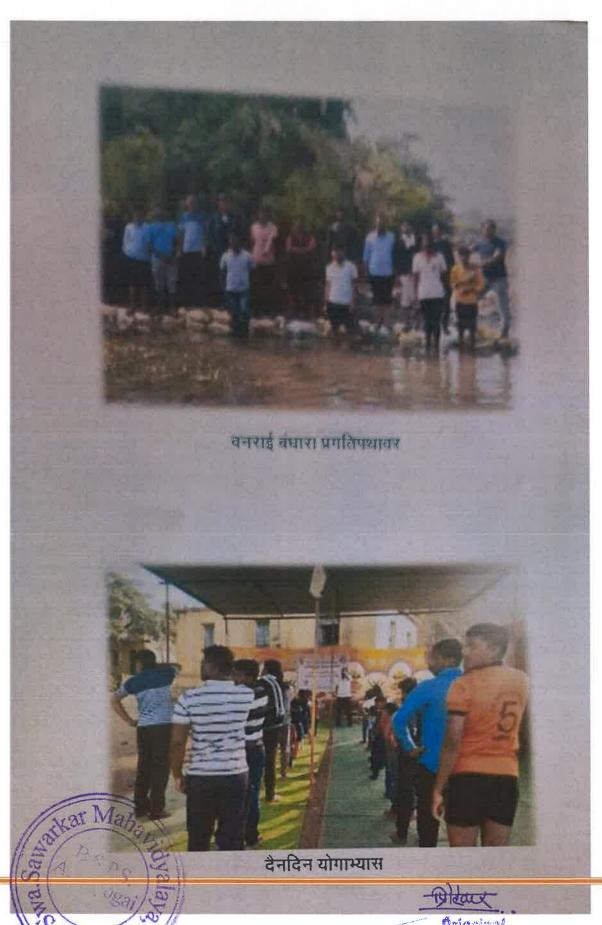

-----------------------------------------|--------------------------------------------------------------------------------------------------------------------------------------------------------------------------------------------------------------------------------------------------------------------|------------------------------------------------------------------------------------------------------------|------------------------------------------------------|











#### 4 Tobaco Mukta Abhiyan:

Date 11.07 2019

Tobaco Mukta Abhiyan Pledge of College Students in Presence of Principal Dr Sanjay Shirodkar ,Programme office Shri Anant Deshpande ,Dr Sopan Surwase ,Dr Ashok Doke





Principal
Swa.Sawarkar Mahavidyala,
Beed.

## Wanarai Bandhara work in Progress At Karjani Dhakati







Principal
Swa.Sawarkar Mahaviduala,

| a  | N.S.A. Special C