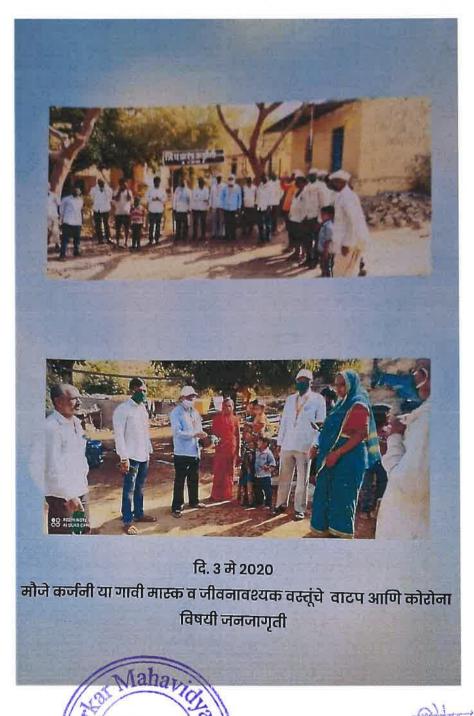

|

राष्ट्रीय सेवा योजना े त्वासायरकर महाविद्यालय,बीड-431122







Dr. Babasaheb Ambedkar Mrathwada University ,
Aurangabad

Bhartiya Shikshan Prasark Sanstha , Ambajogai Swa. Sawarkar Mahavidyalaya, Beed

National Service Scheme



Report Of NSS 2020-2021

Under the Guidance of Principal

Dr. S.G.Shirodkar

1 Dr. O.B.Zanwar- Programme Officer

2 Dr. S.S.Sasane- Programme Officer

3 Mr. A.V.Deshpande- Programme Officer





1 Distribution of Masks and some essential goods during covid epidemic at the adopted village Karzani

Date 3.5.2020

In presence of all villagers and Programme officers Nss volunteer



2 Distribution of Masks and Sanitizer during covid epidemic at Vegetable Market Beed Date 9.5.2020 In presence of all Citizen and Programme officers Nss volunteer







## 3. International Yoga Day- Online Mode

#### -Date 21.06.2020

In presence of Smt. Sahrmista Shete, Ratneshwar Shete, Principal Dr Sanjay Shirodkar and College Staff and Nss Volunteer.



#### 4.Tree Plantination: Date 1.07.2020

In presence of prof Candrakant Mule , Dr  $\,$  S.G.Shirodkar .Dr O.B.Zanwar , Prof Anant Deshppande and NSS Volunteer.







#### 5 Distribution of Mask and Sanitizer to students at Examination center

#### Date 13.10.2020

In presence of S.G.Shirodkar ,Dr Sopan Surwase ,Dr.L.G.Bahegavankar and Dr O.B.Zanwar and all Examinee







15OCT2020

# स्वा.सावरकर महाविद्यालयात परीक्षार्थीना मास्कच