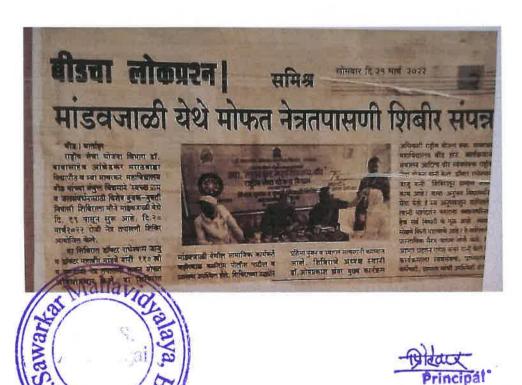

# शिबिरातून सकारात्मक ऊर्जा मिळते- डॉ.पालवणकर

चीह । चार्ताहर राष्ट्रभकी,सामाजिक भाग, ग्रामीण जीवन यातुन सकारात्मफ कवां रासेयां सारख्या शिविरातुन मिळते असे प्रतिपादन डॉ. विवेक पालवणकर यांनी केले.साबरकर महाविद्यालयाचे राष्ट्रीय सेवा योजना शिविराज्या समारोप दि. २५ मार्च २०२२ झाला. या प्रसंगी व्यासपीठावर स्थानिक व्यव्यस्था पंडळाचे अध्यक्ष गजाननराव बणताप, मांडवजाळीचे पोलीस पाटील चिहरवाळ, जिल्हा समन्वयक डॉ. पंडित खाखरे, माच्यमिक विभागाचे अध्यक्ष प्रमोद कुलकर्णी, प्रमारी प्राचार्य डॉ.

छत्रपती पांगारकर, कार्मक्रम अधिकारी डॉ. आमप्रकाश झंबर,उपप्राचार्य डॉ. लक्ष्मीकांत बाहेगव्हाणकर, उपप्राचार्य

हाँ.राजेश ढेंरे, यांची उपस्थिती होती. या प्रसंगी पुढे बोलतांना डाँ. पालवनकर म्हणाले की रासेयो चे बोधिवन्ह चक्र हे गतीचे प्रतीक आहे. शिबिर संस्कार निर्माण करतात, विध्याथ्यांच्या जीवनाला दिशा मिळते. चेता बेतो असे प्रतिपादन समेंची वे जिन्हा समस्यपक हो पंडित खाखा मानिय कर प्रभाग प्राचार्य हो, पांगारकर प्रमाग प्राचार्य हो, पांगारकर प्रमाग प्राचार्य हो, पांगारकर प्रमाग प्रचान कर केले. शिक्षिरायींच्या बतीने विद्यार्थी आदित्य बीर, अभिषेक मालेकर जानेच्या सीरसामर, आदिती गुजर मानी मनोगत व्यक्त केले. प्रास्ताविक आणि आखाल वाचन कार्यक्रम अधिकारी प्रा. अनंत देशपांडे यांनी केले कार्यक्रमाचे सुत्र संचालन डॉ. संगीता ससाणे यांनी केले तर आधार डॉ. ओमप्रकाश प्रधर यांनी

राष्ट्रीय सेवा योजना शिबीरातून विष्यार्थ्यांच्या व्यक्तीमत्व विकासा बरोबरच ग्रामीण जीवनाचा अनुमव