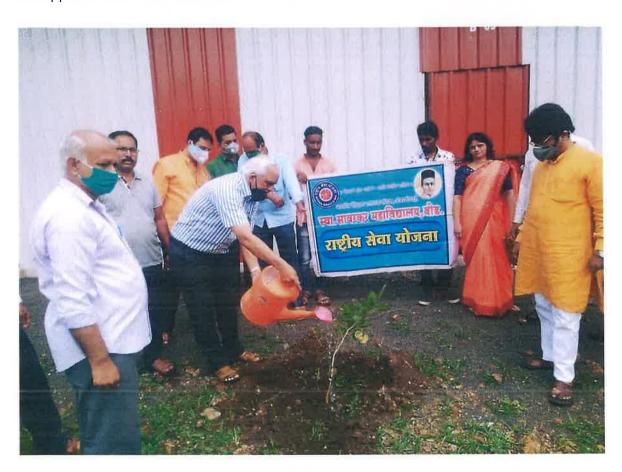

#### 2 Programme Title: Tree Plant nation in college Campus-

Date 05.06.2021

In presence of Dr. Surendraji Alurkar President B.S.P.S,Ambajogai ,Shri Gajananrao Jagtap Kaka, Dr Vevkji Palvankar ,College Principal Dr Sanjay Shirodkar ,

Dr L.G. Bahegavankar, Dr Rajesh Dhere and Dr Omprakash Zanwar, Dr Sangita sasane ,Prof Anat Deshpande