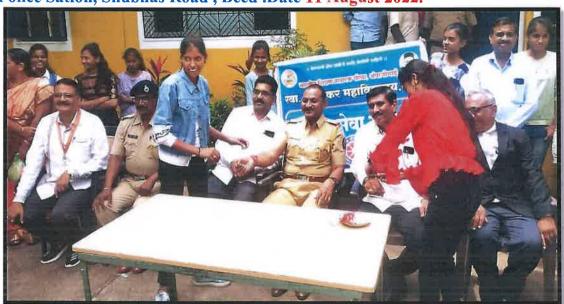

# 1 Programme Title : Guidance of Dr , Vevkji Plavankr to NSS Volunteer at Manday Jali 25 March 2022

While guiding in the residential camp at Mauje Mandavajali, the local committee Secretary of Swa. Sawarkar Educational Sankul Dr. Vivekji Palvankar, President of the Local Committee Mr. Gajanan Kaka Jagtap, Hon. Shri Pramod Kulkarni, National Service Scheme District Coordinator Prof. Dr. Pandit Khakre, Dr. Omprakash Zhanwar, Dr Chhatrapati Pangarkar.Date

# शिबिरातून सकारात्मक ऊर्जा मिळते- डॉ.पालवणकर

चीह । चार्ताहर राष्ट्रभकी,सामाजिक भाग, ग्रामीण जीवन यातुन सकारात्मफ कवां रासेयां सारख्या शिविरातुन मिळते असे प्रतिपादन डॉ. विवेक पालवणकर यांनी केले.साबरकर महाविद्यालयाचे राष्ट्रीय सेवा योजना शिविराज्या समारोप दि. २५ मार्च २०२२ झाला. या प्रसंगी व्यासपीठावर स्थानिक व्यव्यस्था पंडळाचे अध्यक्ष गजाननराव बणताप, मांडवजाळीचे पोलीस पाटील चिहरवाळ, जिल्हा समन्वयक डॉ. पंडित खाखरे, माच्यमिक विभागाचे अध्यक्ष प्रमोद कुलकर्णी, प्रमारी प्राचार्य डॉ.

छत्रपती पांगारकर, कार्मक्रम अधिकारी डॉ. आमप्रकाश झंबर,उपप्राचार्य डॉ. लक्ष्मीकांत बाहेगव्हाणकर, उपप्राचार्य

हाँ.राजेश ढेंरे, यांची उपस्थिती होती. या प्रसंगी पुढे बोलतांना डाँ. पालवनकर म्हणाले की रासेयो चे बोधिवन्ह चक्र हे गतीचे प्रतीक आहे. शिबिर संस्कार निर्माण करतात, विध्याथ्यांच्या जीवनाला दिशा मिळते. चेता बेतो असे प्रतिपादन समेंची वे जिन्हा समस्यपक हो पंडित खाखा मानिय कर प्रभाग प्राचार्य हो, पांगारकर प्रमाग प्राचार्य हो, पांगारकर प्रमाग प्राचार्य हो, पांगारकर प्रमाग प्रचान कर केले. शिक्षिरायींच्या बतीने विद्यार्थी आदित्य बीर, अभिषेक मालेकर जानेच्या सीरसामर, आदिती गुजर मानी मनोगत व्यक्त केले. प्रास्ताविक आणि आखाल वाचन कार्यक्रम अधिकारी प्रा. अनंत देशपांडे यांनी केले कार्यक्रमाचे सुत्र संचालन डॉ. संगीता ससाणे यांनी केले तर आधार डॉ. ओमप्रकाश प्रधर यांनी