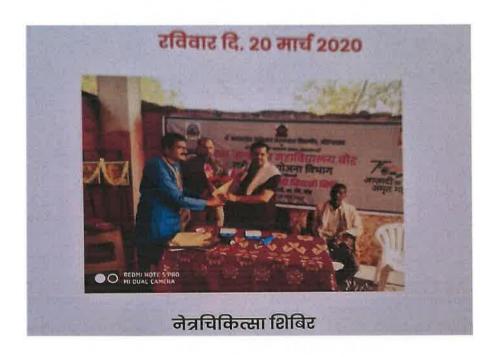

# 1 Programme Title : Guidance of Dr , Vevkji Plavankr to NSS Volunteer at Manday Jali 25 March 2022

While guiding in the residential camp at Mauje Mandavajali, the local committee Secretary of Swa. Sawarkar Educational Sankul Dr. Vivekji Palvankar, President of the Local Committee Mr. Gajanan Kaka Jagtap, Hon. Shri Pramod Kulkarni, National Service Scheme District Coordinator Prof. Dr. Pandit Khakre, Dr. Omprakash Zhanwar, Dr Chhatrapati Pangarkar.Date

# शिबिरातून सकारात्मक ऊर्जा मिळते- डॉ.पालवणकर

चीह । चार्ताहर राष्ट्रभकी,सामाजिक भाग, ग्रामीण जीवन यातुन सकारात्मफ कवां रासेयां सारख्या शिविरातुन मिळते असे प्रतिपादन डॉ. विवेक पालवणकर यांनी केले.साबरकर महाविद्यालयाचे राष्ट्रीय सेवा योजना शिविराज्या समारोप दि. २५ मार्च २०२२ झाला. या प्रसंगी व्यासपीठावर स्थानिक व्यव्यस्था पंडळाचे अध्यक्ष गजाननराव बणताप, मांडवजाळीचे पोलीस पाटील चिहरवाळ, जिल्हा समन्वयक डॉ. पंडित खाखरे, माच्यमिक विभागाचे अध्यक्ष प्रमोद कुलकर्णी, प्रमारी प्राचार्य डॉ.

छत्रपती पांगारकर, कार्मक्रम अधिकारी डॉ. आमप्रकाश झंबर,उपप्राचार्य डॉ. लक्ष्मीकांत बाहेगव्हाणकर, उपप्राचार्य

हाँ.राजेश ढेंरे, यांची उपस्थिती होती. या प्रसंगी पुढे बोलतांना डाँ. पालवनकर म्हणाले की रासेयो चे बोधिवन्ह चक्र हे गतीचे प्रतीक आहे. शिबिर संस्कार निर्माण करतात, विध्याथ्यांच्या जीवनाला दिशा मिळते. चेता बेतो असे प्रतिपादन समेंची वे जिन्हा समस्यपक हो पंडित खाखा मानिय कर प्रभाग प्राचार्य हो, पांगारकर प्रमाग प्राचार्य हो, पांगारकर प्रमाग प्राचार्य हो, पांगारकर प्रमाग प्रचान कर केले. शिक्षिरायींच्या बतीने विद्यार्थी आदित्य बीर, अभिषेक मालेकर जानेच्या सीरसामर, आदिती गुजर मानी मनोगत व्यक्त केले. प्रास्ताविक आणि आखाल वाचन कार्यक्रम अधिकारी प्रा. अनंत देशपांडे यांनी केले कार्यक्रमाचे सुत्र संचालन डॉ. संगीता ससाणे यांनी केले तर आधार डॉ. ओमप्रकाश प्रधर यांनी