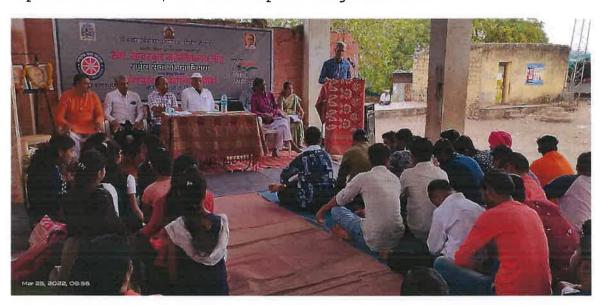

# 1 Programme Title : Guidance of Dr , Vevkji Plavankr to NSS Volunteer at Manday Jali 25 March 2022

While guiding in the residential camp at Mauje Mandavajali, the local committee Secretary of Swa. Sawarkar Educational Sankul Dr. Vivekji Palvankar, President of the Local Committee Mr. Gajanan Kaka Jagtap, Hon. Shri Pramod Kulkarni, National Service Scheme District Coordinator Prof. Dr. Pandit Khakre, Dr. Omprakash Zhanwar, Dr Chhatrapati Pangarkar.Date

# शिबिरातून सकारात्मक ऊर्जा मिळते- डॉ.पालवणकर

चीह । चार्ताहर राष्ट्रभकी,सामाजिक भाग, ग्रामीण जीवन यातुन सकारात्मफ कवां रासेयां सारख्या शिविरातुन मिळते असे प्रतिपादन डॉ. विवेक पालवणकर यांनी केले.साबरकर महाविद्यालयाचे राष्ट्रीय सेवा योजना शिविराज्या समारोप दि. २५ मार्च २०२२ झाला. या प्रसंगी व्यासपीठावर स्थानिक व्यव्यस्था पंडळाचे अध्यक्ष गजाननराव बणताप, मांडवजाळीचे पोलीस पाटील चिहरवाळ, जिल्हा समन्वयक डॉ. पंडित खाखरे, माच्यमिक विभागाचे अध्यक्ष प्रमोद कुलकर्णी, प्रमारी प्राचार्य डॉ.

छत्रपती पांगारकर, कार्मक्रम अधिकारी डॉ. आमप्रकाश झंबर,उपप्राचार्य डॉ. लक्ष्मीकांत बाहेगव्हाणकर, उपप्राचार्य

हाँ.राजेश ढेंरे, यांची उपस्थिती होती. या प्रसंगी पुढे बोलतांना डाँ. पालवनकर म्हणाले की रासेयो चे बोधिवन्ह चक्र हे गतीचे प्रतीक आहे. शिबिर संस्कार निर्माण करतात, विध्याथ्यांच्या जीवनाला दिशा मिळते. चेता बेतो असे प्रतिपादन समेंची वे जिन्हा समस्यपक हो पंडित खाखा मानिय कर प्रभाग प्राचार्य हो, पांगारकर प्रमाग प्राचार्य हो, पांगारकर प्रमाग प्राचार्य हो, पांगारकर प्रमाग प्रचान कर केले. शिक्षिरायींच्या बतीने विद्यार्थी आदित्य बीर, अभिषेक मालेकर जानेच्या सीरसामर, आदिती गुजर मानी मनोगत व्यक्त केले. प्रास्ताविक आणि आखाल वाचन कार्यक्रम अधिकारी प्रा. अनंत देशपांडे यांनी केले कार्यक्रमाचे सुत्र संचालन डॉ. संगीता ससाणे यांनी केले तर आधार डॉ. ओमप्रकाश प्रधर यांनी