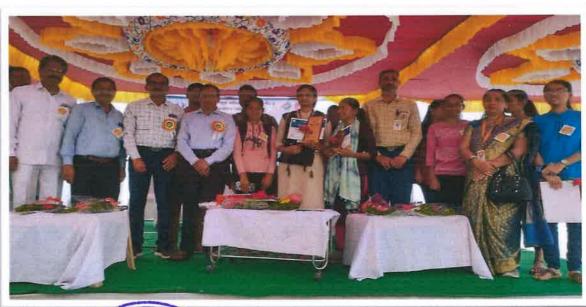

# शिबिरातून सकारात्मक ऊर्जा मिळते- डॉ.पालवणकर

चीह । चार्ताहर राष्ट्रभकी,सामाजिक भाग, ग्रामीण जीवन यातुन सकारात्मफ कवां रासेयां सारख्या शिविरातुन मिळते असे प्रतिपादन डॉ. विवेक पालवणकर यांनी केले.साबरकर महाविद्यालयाचे राष्ट्रीय सेवा योजना शिविराज्या समारोप दि. २५ मार्च २०२२ झाला. या प्रसंगी व्यासपीठावर स्थानिक व्यव्यस्था पंडळाचे अध्यक्ष गजाननराव बणताप, मांडवजाळीचे पोलीस पाटील चिहरवाळ, जिल्हा समन्वयक डॉ. पंडित खाखरे, माच्यमिक विभागाचे अध्यक्ष प्रमोद कुलकर्णी, प्रमारी प्राचार्य डॉ.

छत्रपती पांगारकर, कार्मक्रम अधिकारी डॉ. आमप्रकाश झंबर,उपप्राचार्य डॉ. लक्ष्मीकांत बाहेगव्हाणकर, उपप्राचार्य

हाँ.राजेश ढेंरे, यांची उपस्थिती होती. या प्रसंगी पुढे बोलतांना डाँ. पालवनकर म्हणाले की रासेयो चे बोधिवन्ह चक्र हे गतीचे प्रतीक आहे. शिबिर संस्कार निर्माण करतात, विध्याथ्यांच्या जीवनाला दिशा मिळते. चेता बेतो असे प्रतिपादन समेंची वे जिन्हा समस्यपक हो पंडित खाखा मानिय कर प्रभाग प्राचार्य हो, पांगारकर प्रमाग प्राचार्य हो, पांगारकर प्रमाग प्राचार्य हो, पांगारकर प्रमाग प्रचान कर केले. शिक्षिरायींच्या बतीने विद्यार्थी आदित्य बीर, अभिषेक मालेकर जानेच्या सीरसामर, आदिती गुजर मानी मनोगत व्यक्त केले. प्रास्ताविक आणि आखाल वाचन कार्यक्रम अधिकारी प्रा. अनंत देशपांडे यांनी केले कार्यक्रमाचे सुत्र संचालन डॉ. संगीता ससाणे यांनी केले तर आधार डॉ. ओमप्रकाश प्रधर यांनी