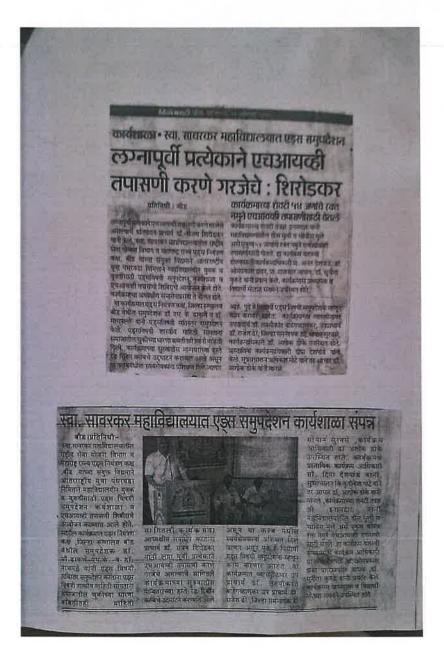

# शिबिरातून सकारात्मक ऊर्जा मिळते- डॉ.पालवणकर

चीह । चार्ताहर राष्ट्रभकी,सामाजिक भाग, ग्रामीण जीवन यातुन सकारात्मफ कवां रासेयां सारख्या शिविरातुन मिळते असे प्रतिपादन डॉ. विवेक पालवणकर यांनी केले.साबरकर महाविद्यालयाचे राष्ट्रीय सेवा योजना शिविराज्या समारोप दि. २५ मार्च २०२२ झाला. या प्रसंगी व्यासपीठावर स्थानिक व्यव्यस्था पंडळाचे अध्यक्ष गजाननराव बणताप, मांडवजाळीचे पोलीस पाटील चिहरवाळ, जिल्हा समन्वयक डॉ. पंडित खाखरे, माच्यमिक विभागाचे अध्यक्ष प्रमोद कुलकर्णी, प्रमारी प्राचार्य डॉ.

छत्रपती पांगारकर, कार्मक्रम अधिकारी डॉ. आमप्रकाश झंबर,उपप्राचार्य डॉ. लक्ष्मीकांत बाहेगव्हाणकर, उपप्राचार्य

हाँ.राजेश ढेंरे, यांची उपस्थिती होती. या प्रसंगी पुढे बोलतांना डाँ. पालवनकर म्हणाले की रासेयो चे बोधिवन्ह चक्र हे गतीचे प्रतीक आहे. शिबिर संस्कार निर्माण करतात, विध्याथ्यांच्या जीवनाला दिशा मिळते. चेता बेतो असे प्रतिपादन समेंची वे जिन्हा समस्यपक हो पंडित खाखा मानिय कर प्रभाग प्राचार्य हो, पांगारकर प्रमाग प्राचार्य हो, पांगारकर प्रमाग प्राचार्य हो, पांगारकर प्रमाग प्रचान कर केले. शिक्षिरायींच्या बतीने विद्यार्थी आदित्य बीर, अभिषेक मालेकर जानेच्या सीरसामर, आदिती गुजर मानी मनोगत व्यक्त केले. प्रास्ताविक आणि आखाल वाचन कार्यक्रम अधिकारी प्रा. अनंत देशपांडे यांनी केले कार्यक्रमाचे सुत्र संचालन डॉ. संगीता ससाणे यांनी केले तर आधार डॉ. ओमप्रकाश प्रधर यांनी

राष्ट्रीय सेवा योजना शिबीरातून विष्यार्थ्यांच्या व्यक्तीमत्व विकासा बरोबरच ग्रामीण जीवनाचा अनुमव