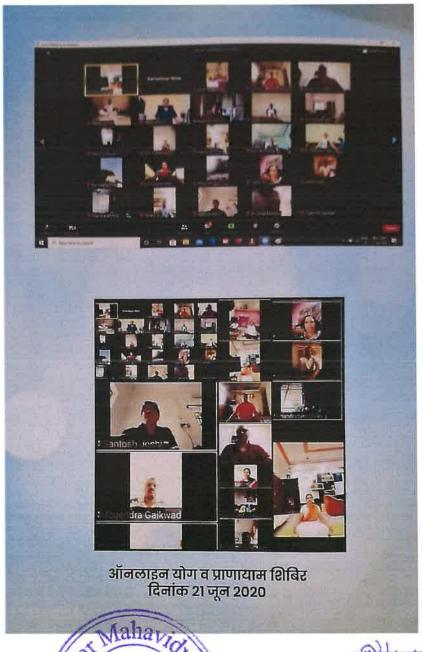

. Sawarkar Mahavidyalaya, Beed

National Service Scheme



Report Of NSS 2020-2021

Under the Guidance of Principal

Dr. S.G.Shirodkar

1 Dr. O.B.Zanwar- Programme Officer

2 Dr. S.S.Sasane- Programme Officer

3 Mr. A.V.Deshpande- Programme Officer





1 Distribution of Masks and some essential goods during covid epidemic at the adopted village Karzani

Date 3.5.2020

In presence of all villagers and Programme officers Nss volunteer



2 Distribution of Masks and Sanitizer during covid epidemic at Vegetable Market Beed Date 9.5.2020 In presence of all Citizen and Programme officers Nss volunteer







## 3. International Yoga Day- Online Mode

#### -Date 21.06.2020

In presence of Smt. Sahrmista Shete, Ratneshwar Shete, Principal Dr Sanjay Shirodkar and College Staff and Nss Volunteer.



#### 4.Tree Plantination: Date 1.07.2020

In presence of prof Candrakant Mule , Dr  $\,$  S.G.Shirodkar .Dr O.B.Zanwar , Prof Anant Deshppande and NSS Volunteer.







#### 5 Distribution of Mask and Sanitizer to students at Examination center

#### Date 13.10.2020

In presence of S.G.Shirodkar ,Dr Sopan Surwase ,Dr.L.G.Bahegavankar and Dr O.B.Zanwar and all Examinee







15OCT2020

# स्वा.सावरकर महाविद्यालयात परीक्षार्थीना मास्कचे वाटप



बीड दि. १३ राष्ट्रीय सेवा गोजना विभाग स्वा. सायरकर महाविद्यालय बीड यांनी दि. १३ ऑक्टॉबर रोजी कोविड - १९ च्या पार्श्वभृषि वर परीक्षार्थी ना मांस्कवे वाटप केले ल्यान बरोबर ऑक्सॉजन तपासणी व सँनीटायझरने हाताची स्वच्छता करण्यात आली . वा प्रसंगी उपस्थित महाविद्यालयचे प्राचार्य डॉ संजयजी शिरोडकर उप-प्राचार्य डॉ लक्ष्मीकांत बाहेगव्हाणकर राष्ट्रीय सेवा वोजना