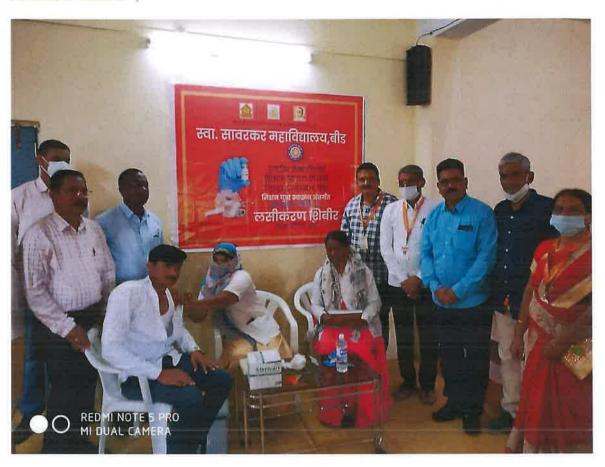

# 1 Programme Title : Guidance of Dr , Vevkji Plavankr to NSS Volunteer at Manday Jali 25 March 2022

While guiding in the residential camp at Mauje Mandavajali, the local committee Secretary of Swa. Sawarkar Educational Sankul Dr. Vivekji Palvankar, President of the Local Committee Mr. Gajanan Kaka Jagtap, Hon. Shri Pramod Kulkarni, National Service Scheme District Coordinator Prof. Dr. Pandit Khakre, Dr. Omprakash Zhanwar, Dr Chhatrapati Pangarkar.Date

# शिबिरातून सकारात्मक ऊर्जा मिळते- डॉ.पालवणकर

चीह । चार्ताहर राष्ट्रभकी,सामाजिक भाग, ग्रामीण जीवन यातुन सकारात्मफ कवां रासेयां सारख्या शिविरातुन मिळते असे प्रतिपादन डॉ. विवेक पालवणकर यांनी केले.साबरकर महाविद्यालयाचे राष्ट्रीय सेवा योजना शिविराज्या समारोप दि. २५ मार्च २०२२ झाला. या प्रसंगी व्यासपीठावर स्थानिक व्यव्यस्था पंडळाचे अध्यक्ष गजाननराव बणताप, मांडवजाळीचे पोलीस पाटील चिहरवाळ, जिल्हा समन्वयक डॉ. पंडित खाखरे, माच्यमिक विभागाचे अध्यक्ष प्रमोद कुलकर्णी, प्रमारी प्राचार्य डॉ.

छत्रपती पांगारकर, कार्मक्रम अधिकारी डॉ. आमप्रकाश झंबर,उपप्राचार्य डॉ. लक्ष्मीकांत बाहेगव्हाणकर, उपप्राचार्य

हाँ.राजेश ढेंरे, यांची उपस्थिती होती. या प्रसंगी पुढे बोलतांना डाँ. पालवनकर म्हणाले की रासेयो चे बोधिवन्ह चक्र हे गतीचे प्रतीक आहे. शिबिर संस्कार निर्माण करतात, विध्याथ्यांच्या जीवनाला दिशा मिळते. चेता बेतो असे प्रतिपादन समेंची वे जिन्हा समस्यपक हो पंडित खाखा मानिय कर प्रभाग प्राचार्य हो, पांगारकर प्रमाग प्राचार्य हो, पांगारकर प्रमाग प्राचार्य हो, पांगारकर प्रमाग प्रचान कर केले. शिक्षिरायींच्या बतीने विद्यार्थी आदित्य बीर, अभिषेक मालेकर जानेच्या सीरसामर, आदिती गुजर मानी मनोगत व्यक्त केले. प्रास्ताविक आणि आखाल वाचन कार्यक्रम अधिकारी प्रा. अनंत देशपांडे यांनी केले कार्यक्रमाचे सुत्र संचालन डॉ. संगीता ससाणे यांनी केले तर आधार डॉ. ओमप्रकाश प्रधर यांनी