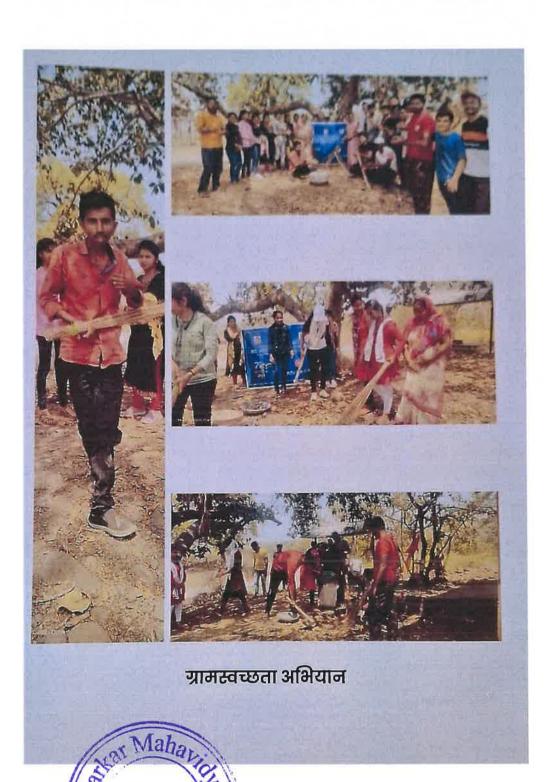

|     |



## 6 Veterinary camp at Mandavjali

Date 23.03 2022

in Presence of Dr.Kurlekar ,Dr Mohalkar and Dr Yadav



7 Village Swachta Abhiyan Mandavjali Date 24.03.2022

In presence of Sunil Bahirwal -Krushi Sahayak Chousala and NSS Volunter Swa. Sawarkar College, Beed











8 Eye Chekup Camp at Madav Jali

Date 20.03.2022

Swa.Sawarkar Mahavidyala, Beed

In presence of Dr Radheshyam Jaju , Dr Mahaveer Mandave











Dr. Babasaheb Ambedkar Mrathwada University ,
Aurangabad

Bhartiya Shikshan Prasark Sanstha , Ambajogai

Swa. Sawarkar Mahavidyalaya, Beed National Service Scheme



Report Of NSS 2022-2023

Under the Guidance of Principal
Dr. P.D.Pohekar

1 Dr. O.B.Zanwar- Programme Officer

2 Dr. S.S.Sasane- Programme Officer

3 Mr. S.R.Kale - Programme Officer



## 1 International Yoga Day

International Yoga Day was celebrated at **Sawarkar** College Beed under the guidance of **Shri** Hemant Balkrishna Badve,in presence of Shri Gajananrao Jagtap Kaka, Dr Vievkji Palvankar Dr Devidas Nagargoje and College Staff. .Dated **21.06.2022** 







## Attend