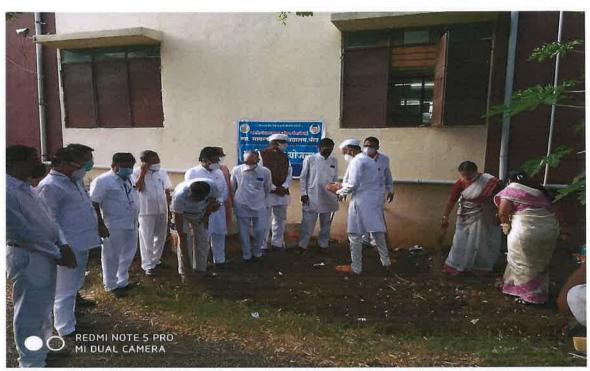

#### 2 Programme Title: Tree Plant nation in college Campus-

Date 05.06.2021

In presence of Dr. Surendraji Alurkar President B.S.P.S,Ambajogai ,Shri Gajananrao Jagtap Kaka, Dr Vevkji Palvankar ,College Principal Dr Sanjay Shirodkar ,

Dr L.G. Bahegavankar, Dr Rajesh Dhere and Dr Omprakash Zanwar, Dr Sangita sasane ,Prof Anat Deshpande