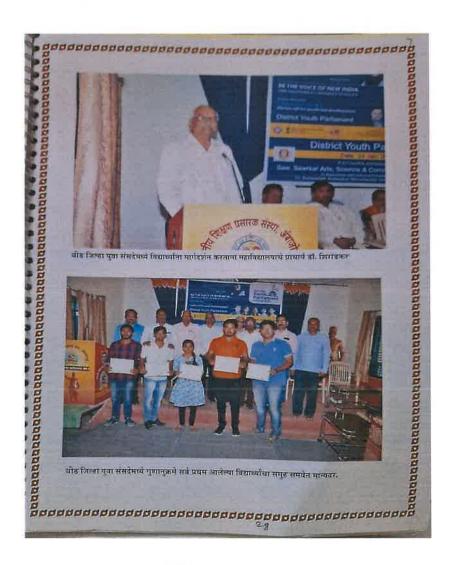

T.- Programme Officer
2 Smt. D. R.Deshpande Programme Officer
3 Dr S, M Surwase - Programme Officer



Principal
Swa.Sawarkar Mahavidyala,
Beed.

#### 1. International Yoga Day Date 21.06 .2018

in presence of Principal Dr V.N. Joshi and Voice Principal Dr L.G. Bahegavnkar ,Dr Rajesh Dhere and NSS Students At College Campus







#### 2 Tree Plant nation

in presence of Principal Dr V.N.Joshi and Voice Principal Dr L.G. Bahegavnkar ,Dr Rajesh Dhere and NSS Students At College Campus .







3 Hiv Jangagruti Rally Date 1.12.2018
At Subhas Road Beed in Presence of Dr Ashok Doke, Dr
Sopan Surwase and Prof Deepa Deshpande and NSS
Volunteer







#### 4 Vesan Mukti Rally At Subhas Road . Beed

#### Date 30.12.2018







#### 5. Beed district Youva Sansand Date 24.01.2019 At College Campus











Principal
Swa.Sawarkar Mahavidyala,
Beed.



जिल्हा युवा संसदचे आयोजन

वसेच लंक व व्वा कार्य पत्रालय, भारत बोजना विभागीय केंद्र, पुणे महाराष्ट् द्वारा प्रायोजित जिल्हा युवा संसदेचे

जानेवारी रोजी होणार आहे. या युवा संसदेत संपूर्ण बीड जिल्ह्यात्न १८ ते २५ वर्ष वयोगटातील सुमारे ६०० युवा-युवतीना चर्चेत सहभाग सहभागी होण्याची संधी मिळणार आहे. दि १७ जानेवारी ते ११ जोनेवारी २०११ इतम्यान प्राथमिक निवड प्रक्रिया होजन २४ जानेवारी २०१९ रोजी जिल्हा संसद् गर्ठीत केली जाईल, जिल्हा युवा समदेत्र ६३ विद्यार्थी राज्य युवा मसदेसाठी पाठविण्यात येतील बीड देधे जिल्ह्यातील ३० जून २०१४ पर्वी १८ ते २५ वयोगटातील युवा-यवतींना निवड चाचणीक्सीता दिलेल्या वं क्रापत्राकान्सार सकाळी १० ते

थींड (रिपोर्टर) केंद्र शासन निर्देशित दुखरी ५ वालपदेत उपस्थित स्वात असे अवाहर स्वा, मानाका सरकार नवी दिली आणि राष्ट्रीय सेवा