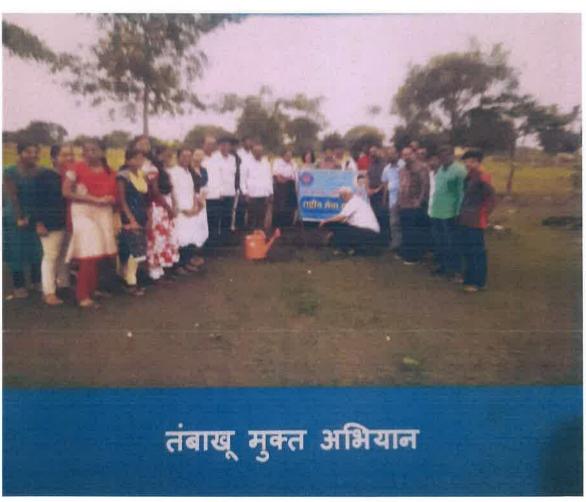

---------------------------------|------------------------------------------------------|
|----------------------------------------------------------|--------------------------------------------------------------------------------------------------------------------------------------------------------------------------------------------------------------------------------------------------------------------|------------------------------------------------------------------------------------------------------------|------------------------------------------------------|











#### 4 Tobaco Mukta Abhiyan:

Date 11.07 2019

Tobaco Mukta Abhiyan Pledge of College Students in Presence of Principal Dr Sanjay Shirodkar ,Programme office Shri Anant Deshpande ,Dr Sopan Surwase ,Dr Ashok Doke





Principal
Swa.Sawarkar Mahavidyala,
Beed.

## Wanarai Bandhara work in Progress At Karjani Dhakati







Principal
Swa.Sawarkar Mahaviduala,

| a  | N.S.A. Special C