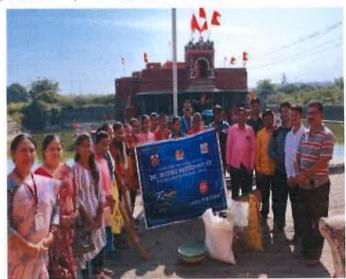

# 1 Programme Title : Guidance of Dr , Vevkji Plavankr to NSS Volunteer at Manday Jali 25 March 2022

While guiding in the residential camp at Mauje Mandavajali, the local committee Secretary of Swa. Sawarkar Educational Sankul Dr. Vivekji Palvankar, President of the Local Committee Mr. Gajanan Kaka Jagtap, Hon. Shri Pramod Kulkarni, National Service Scheme District Coordinator Prof. Dr. Pandit Khakre, Dr. Omprakash Zhanwar, Dr Chhatrapati Pangarkar.Date

# शिबिरातून सकारात्मक ऊर्जा मिळते- डॉ.पालवणकर

चीह । चार्ताहर राष्ट्रभकी,सामाजिक भाग, ग्रामीण जीवन यातुन सकारात्मफ कवां रासेयां सारख्या शिविरातुन मिळते असे प्रतिपादन डॉ. विवेक पालवणकर यांनी केले.साबरकर महाविद्यालयाचे राष्ट्रीय सेवा योजना शिविराज्या समारोप दि. २५ मार्च २०२२ झाला. या प्रसंगी व्यासपीठावर स्थानिक व्यव्यस्था पंडळाचे अध्यक्ष गजाननराव बणताप, मांडवजाळीचे पोलीस पाटील चिहरवाळ, जिल्हा समन्वयक डॉ. पंडित खाखरे, माच्यमिक विभागाचे अध्यक्ष प्रमोद कुलकर्णी, प्रमारी प्राचार्य डॉ.

छत्रपती पांगारकर, कार्मक्रम अधिकारी डॉ. आमप्रकाश झंबर,उपप्राचार्य डॉ. लक्ष्मीकांत बाहेगव्हाणकर, उपप्राचार्य

हाँ.राजेश ढेंरे, यांची उपस्थिती होती. या प्रसंगी पुढे बोलतांना डाँ. पालवनकर म्हणाले की रासेयो चे बोधिवन्ह चक्र हे गतीचे प्रतीक आहे. शिबिर संस्कार निर्माण करतात, विध्याथ्यांच्या जीवनाला दिशा मिळते. चेता बेतो असे प्रतिपादन समेंची वे जिन्हा समस्यपक हो पंडित खाखा मानिय कर प्रभाग प्राचार्य हो, पांगारकर प्रमाग प्राचार्य हो, पांगारकर प्रमाग प्राचार्य हो, पांगारकर प्रमाग प्रचान कर केले. शिक्षिरायींच्या बतीने विद्यार्थी आदित्य बीर, अभिषेक मालेकर जानेच्या सीरसामर, आदिती गुजर मानी मनोगत व्यक्त केले. प्रास्ताविक आणि आखाल वाचन कार्यक्रम अधिकारी प्रा. अनंत देशपांडे यांनी केले कार्यक्रमाचे सुत्र संचालन डॉ. संगीता ससाणे यांनी केले तर आधार डॉ. ओमप्रकाश प्रधर यांनी