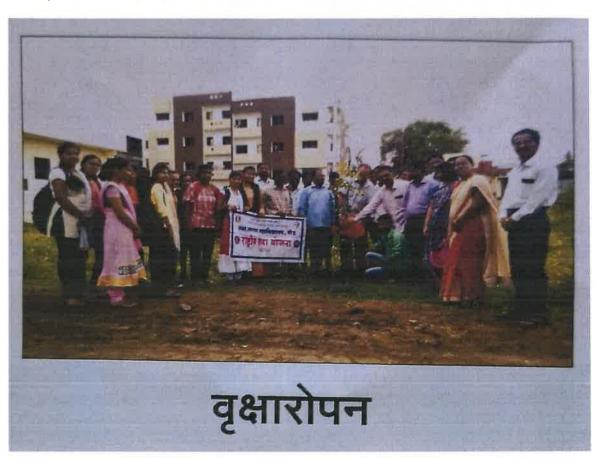

#### 2 Programme Title: Tree Plant nation in college Campus-

Date 05.06.2021

In presence of Dr. Surendraji Alurkar President B.S.P.S,Ambajogai ,Shri Gajananrao Jagtap Kaka, Dr Vevkji Palvankar ,College Principal Dr Sanjay Shirodkar ,

Dr L.G. Bahegavankar, Dr Rajesh Dhere and Dr Omprakash Zanwar, Dr Sangita sasane ,Prof Anat Deshpande