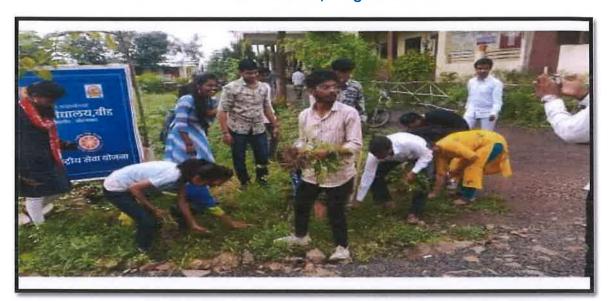

#### 2 Programme Title: Tree Plant nation in college Campus-

Date 05.06.2021

In presence of Dr. Surendraji Alurkar President B.S.P.S,Ambajogai ,Shri Gajananrao Jagtap Kaka, Dr Vevkji Palvankar ,College Principal Dr Sanjay Shirodkar ,

Dr L.G. Bahegavankar, Dr Rajesh Dhere and Dr Omprakash Zanwar, Dr Sangita sasane ,Prof Anat Deshpande