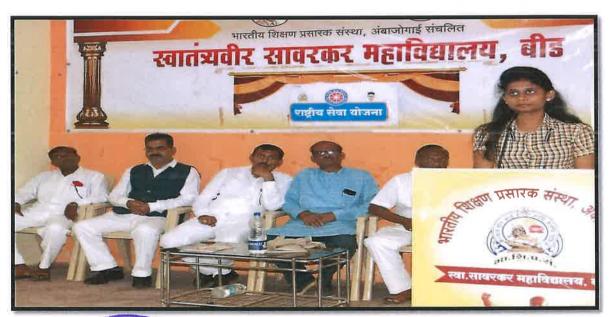

# 1 Programme Title : Guidance of Dr , Vevkji Plavankr to NSS Volunteer at Manday Jali 25 March 2022

While guiding in the residential camp at Mauje Mandavajali, the local committee Secretary of Swa. Sawarkar Educational Sankul Dr. Vivekji Palvankar, President of the Local Committee Mr. Gajanan Kaka Jagtap, Hon. Shri Pramod Kulkarni, National Service Scheme District Coordinator Prof. Dr. Pandit Khakre, Dr. Omprakash Zhanwar, Dr Chhatrapati Pangarkar.Date

# शिबिरातून सकारात्मक ऊर्जा मिळते- डॉ.पालवणकर

चीह । चार्ताहर राष्ट्रभकी,सामाजिक भाग, ग्रामीण जीवन यातुन सकारात्मफ कवां रासेयां सारख्या शिविरातुन मिळते असे प्रतिपादन डॉ. विवेक पालवणकर यांनी केले.साबरकर महाविद्यालयाचे राष्ट्रीय सेवा योजना शिविराज्या समारोप दि. २५ मार्च २०२२ झाला. या प्रसंगी व्यासपीठावर स्थानिक व्यव्यस्था पंडळाचे अध्यक्ष गजाननराव बणताप, मांडवजाळीचे पोलीस पाटील चिहरवाळ, जिल्हा समन्वयक डॉ. पंडित खाखरे, माच्यमिक विभागाचे अध्यक्ष प्रमोद कुलकर्णी, प्रमारी प्राचार्य डॉ.

छत्रपती पांगारकर, कार्मक्रम अधिकारी डॉ. आमप्रकाश झंबर,उपप्राचार्य डॉ. लक्ष्मीकांत बाहेगव्हाणकर, उपप्राचार्य

हाँ.राजेश ढेंरे, यांची उपस्थिती होती. या प्रसंगी पुढे बोलतांना डाँ. पालवनकर म्हणाले की रासेयो चे बोधिवन्ह चक्र हे गतीचे प्रतीक आहे. शिबिर संस्कार निर्माण करतात, विध्याथ्यांच्या जीवनाला दिशा मिळते. चेता बेतो असे प्रतिपादन समेंची वे जिन्हा समस्यपक हो पंडित खाखा मानिय कर प्रभाग प्राचार्य हो, पांगारकर प्रमाग प्राचार्य हो, पांगारकर प्रमाग प्राचार्य हो, पांगारकर प्रमाग प्रचान कर केले. शिक्षिरायींच्या बतीने विद्यार्थी आदित्य बीर, अभिषेक मालेकर जानेच्या सीरसामर, आदिती गुजर मानी मनोगत व्यक्त केले. प्रास्ताविक आणि आखाल वाचन कार्यक्रम अधिकारी प्रा. अनंत देशपांडे यांनी केले कार्यक्रमाचे सुत्र संचालन डॉ. संगीता ससाणे यांनी केले तर आधार डॉ. ओमप्रकाश प्रधर यांनी