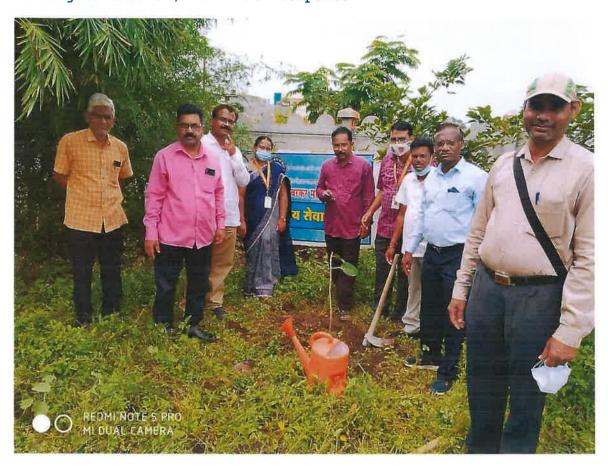

#### 2 Programme Title: Tree Plant nation in college Campus-

Date 05.06.2021

In presence of Dr. Surendraji Alurkar President B.S.P.S,Ambajogai ,Shri Gajananrao Jagtap Kaka, Dr Vevkji Palvankar ,College Principal Dr Sanjay Shirodkar ,

Dr L.G. Bahegavankar, Dr Rajesh Dhere and Dr Omprakash Zanwar, Dr Sangita sasane ,Prof Anat Deshpande