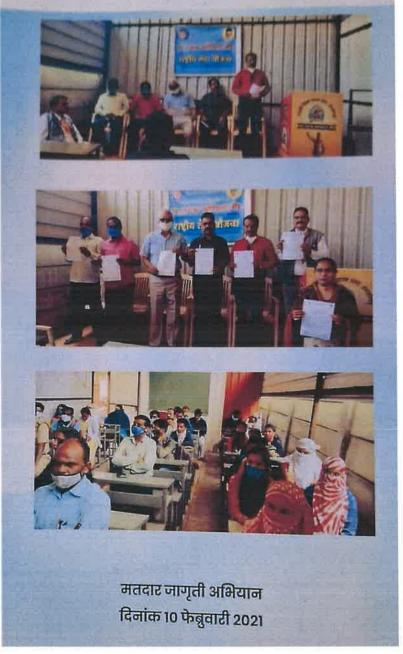

थीनिमित्त संस्थेने प्रकाशिक के लेंच्या प्रस्म बायू या पुनितके चा उद्देख करत स्यक्तता, स्वावतका, आणि स्वदेती यो गायीजीच्या विस्तृत्ताच्या अपलंब काले गायेच्ये आहे.
असे सागृत स्ट्रंता सुरक्षा
सप्ताहानिमित्त जनआपूर्वा तो
काण्यासाठी सर्वानी पुढे वेण्याये
आवाहत केले सुरुवातीला मान्यवराच्या हस्ते महात्रमा गाये योच्या पुण्यतियोतिमा , बाज्या प्रतिमेचे पूजन काण्यात आले.
कार्यक्रमाचे प्रास्ताविक धी ओमप्रकास झव संगीच समाने यानी केले कार्यक्रमाला गाड्डीय सेवा योजनेच स्वकसंबक्त विद्यार्थी, प्राण्यापक, कर्मचार्ग यानी केले कार्यक्रमाला गाड्डीय सेवा योजनेच स्वकसंबक्त विद्यार्थी, प्राण्यापक, कर्मचार्ग यानी करिकते होते.



Principal
Swa Sawarkar Mahavidyala

Beed.

# 8 Matadar Jagruti Abhiyan: Date 10.02.2021 In presence of Principal Dr S.G. Shirdokar and Journalist Shri Sandeep Bedre and all Nss Volunteer







Attendance – Matdar Jagruti Abhiyan

| Attenuance