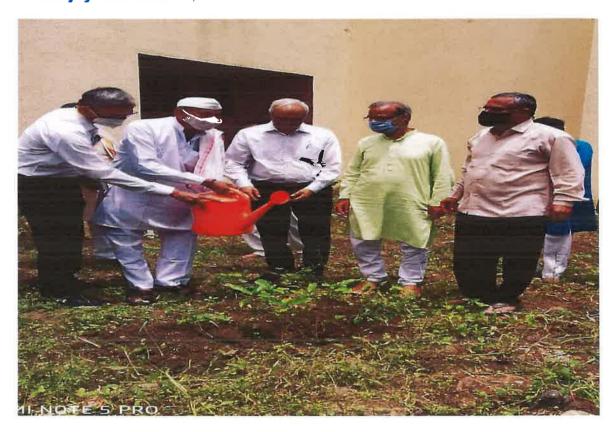

#### 2 Programme Title: Tree Plant nation in college Campus-

Date 05.06.2021

In presence of Dr. Surendraji Alurkar President B.S.P.S,Ambajogai ,Shri Gajananrao Jagtap Kaka, Dr Vevkji Palvankar ,College Principal Dr Sanjay Shirodkar ,

Dr L.G. Bahegavankar, Dr Rajesh Dhere and Dr Omprakash Zanwar, Dr Sangita sasane ,Prof Anat Deshpande