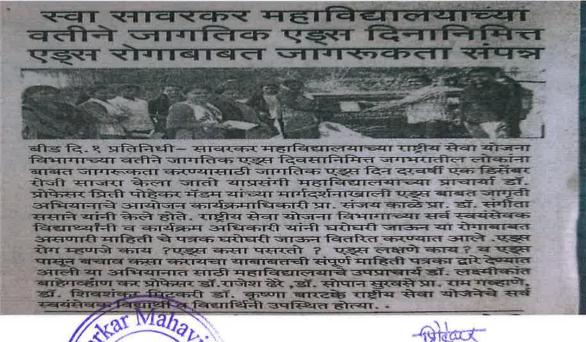

# शिबिरातून सकारात्मक ऊर्जा मिळते- डॉ.पालवणकर

चीह । चार्ताहर राष्ट्रभकी,सामाजिक भाग, ग्रामीण जीवन यातुन सकारात्मफ कवां रासेयां सारख्या शिविरातुन मिळते असे प्रतिपादन डॉ. विवेक पालवणकर यांनी केले.साबरकर महाविद्यालयाचे राष्ट्रीय सेवा योजना शिविराज्या समारोप दि. २५ मार्च २०२२ झाला. या प्रसंगी व्यासपीठावर स्थानिक व्यव्यस्था पंडळाचे अध्यक्ष गजाननराव बणताप, मांडवजाळीचे पोलीस पाटील चिहरवाळ, जिल्हा समन्वयक डॉ. पंडित खाखरे, माच्यमिक विभागाचे अध्यक्ष प्रमोद कुलकर्णी, प्रमारी प्राचार्य डॉ.

छत्रपती पांगारकर, कार्मक्रम अधिकारी डॉ. आमप्रकाश झंबर,उपप्राचार्य डॉ. लक्ष्मीकांत बाहेगव्हाणकर, उपप्राचार्य

हाँ.राजेश ढेंरे, यांची उपस्थिती होती. या प्रसंगी पुढे बोलतांना डाँ. पालवनकर म्हणाले की रासेयो चे बोधिवन्ह चक्र हे गतीचे प्रतीक आहे. शिबिर संस्कार निर्माण करतात, विध्याथ्यांच्या जीवनाला दिशा मिळते. चेता बेतो असे प्रतिपादन समेंची वे जिन्हा समस्यपक हो पंडित खाखा मानिय कर प्रभाग प्राचार्य हो, पांगारकर प्रमाग प्राचार्य हो, पांगारकर प्रमाग प्राचार्य हो, पांगारकर प्रमाग प्रचान कर केले. शिक्षिरायींच्या बतीने विद्यार्थी आदित्य बीर, अभिषेक मालेकर जानेच्या सीरसामर, आदिती गुजर मानी मनोगत व्यक्त केले. प्रास्ताविक आणि आखाल वाचन कार्यक्रम अधिकारी प्रा. अनंत देशपांडे यांनी केले कार्यक्रमाचे सुत्र संचालन डॉ. संगीता ससाणे यांनी केले तर आधार डॉ. ओमप्रकाश प्रधर यांनी

राष्ट्रीय सेवा योजना शिबीरातून विष्यार्थ्यांच्या व्यक्तीमत्व विकासा बरोबरच ग्रामीण जीवनाचा अनुमव