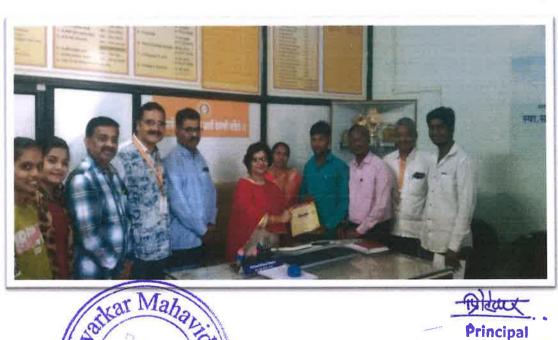

# 1 Programme Title : Guidance of Dr , Vevkji Plavankr to NSS Volunteer at Manday Jali 25 March 2022

While guiding in the residential camp at Mauje Mandavajali, the local committee Secretary of Swa. Sawarkar Educational Sankul Dr. Vivekji Palvankar, President of the Local Committee Mr. Gajanan Kaka Jagtap, Hon. Shri Pramod Kulkarni, National Service Scheme District Coordinator Prof. Dr. Pandit Khakre, Dr. Omprakash Zhanwar, Dr Chhatrapati Pangarkar.Date

# शिबिरातून सकारात्मक ऊर्जा मिळते- डॉ.पालवणकर

चीह । चार्ताहर राष्ट्रभकी,सामाजिक भाग, ग्रामीण जीवन यातुन सकारात्मफ कवां रासेयां सारख्या शिविरातुन मिळते असे प्रतिपादन डॉ. विवेक पालवणकर यांनी केले.साबरकर महाविद्यालयाचे राष्ट्रीय सेवा योजना शिविराज्या समारोप दि. २५ मार्च २०२२ झाला. या प्रसंगी व्यासपीठावर स्थानिक व्यव्यस्था पंडळाचे अध्यक्ष गजाननराव बणताप, मांडवजाळीचे पोलीस पाटील चिहरवाळ, जिल्हा समन्वयक डॉ. पंडित खाखरे, माच्यमिक विभागाचे अध्यक्ष प्रमोद कुलकर्णी, प्रमारी प्राचार्य डॉ.

छत्रपती पांगारकर, कार्मक्रम अधिकारी डॉ. आमप्रकाश झंबर,उपप्राचार्य डॉ. लक्ष्मीकांत बाहेगव्हाणकर, उपप्राचार्य

हाँ.राजेश ढेंरे, यांची उपस्थिती होती. या प्रसंगी पुढे बोलतांना डाँ. पालवनकर म्हणाले की रासेयो चे बोधिवन्ह चक्र हे गतीचे प्रतीक आहे. शिबिर संस्कार निर्माण करतात, विध्याथ्यांच्या जीवनाला दिशा मिळते. चेता बेतो असे प्रतिपादन समेंची वे जिन्हा समस्यपक हो पंडित खाखा मानिय कर प्रभाग प्राचार्य हो, पांगारकर प्रमाग प्राचार्य हो, पांगारकर प्रमाग प्राचार्य हो, पांगारकर प्रमाग प्रचान कर केले. शिक्षिरायींच्या बतीने विद्यार्थी आदित्य बीर, अभिषेक मालेकर जानेच्या सीरसामर, आदिती गुजर मानी मनोगत व्यक्त केले. प्रास्ताविक आणि आखाल वाचन कार्यक्रम अधिकारी प्रा. अनंत देशपांडे यांनी केले कार्यक्रमाचे सुत्र संचालन डॉ. संगीता ससाणे यांनी केले तर आधार डॉ. ओमप्रकाश प्रधर यांनी